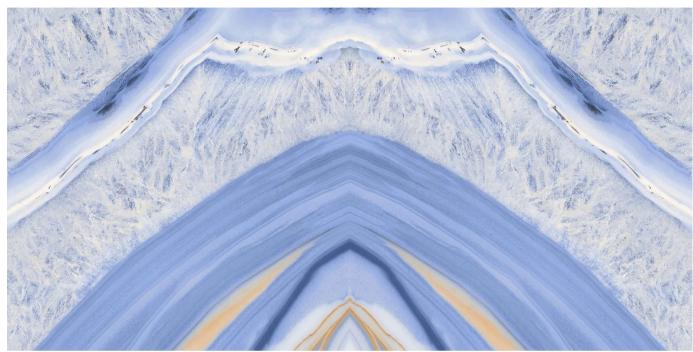

olished Surface



Patterns





### Informations

**Size:** 600x1200mm 60x120cm / 2'x4'























ZALTAN

### Patterns





### Informations

**Size:** 600x1200mm 60x120cm / 2'x4'

























CROWDER

### Patterns





### Informations

**Size:** 600x1200mm 60x120cm / 2'x4'

Surface: Polished Surface

| 6                 | ***                      | \$                     | <u>ದ</u>            | *                         | *        |
|-------------------|--------------------------|------------------------|---------------------|---------------------------|----------|
| Fire<br>Resistant | Dimensional<br>Stability | Chemical<br>Resistance | Stain<br>Resistance | Ice & Frost<br>Resistance | Hygienia |



TWIZEL

### Patterns





### Informations





















LOVITO

### Patterns





### Informations

**Size:** 600x1200mm 60x120cm / 2'x4'

























PETAL

#### Patterns





### Informations

**Size:** 600x1200mm 60x120cm / 2'x4'

Surface: Polished Surface



Patterns





### Informations

**Size:** 600x1200mm 60x120cm / 2'x4'





















NANO

### Patterns





### Informations

**Size:** 600x1200mm 60x120cm / 2'x4'

























IMPERIAL

### Patterns





### Informations

Surface: Polished Surface

### AUGUSTA

#### Patterns





### Informations

**Size:** 600x1200mm 60x120cm / 2'x4'

|           | ***         | \$         | <u></u>    | *           | *        |
|-----------|-------------|------------|------------|-------------|----------|
| Fire      | Dimensional | Chemical   | Stain      | Ice & Fro