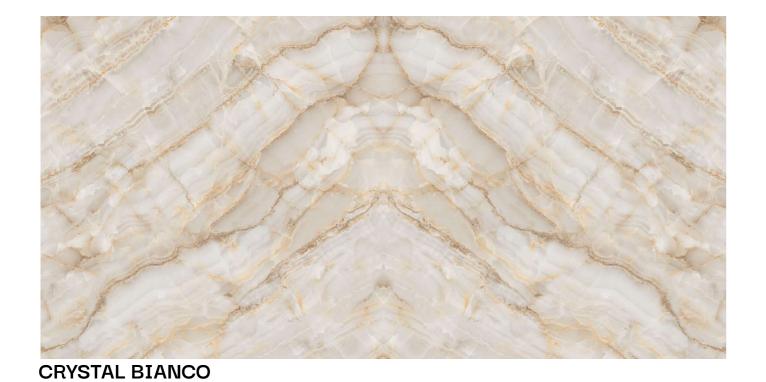

### Informations

CRYSTAL

### Patterns

### Informations

**Size:** 600x1200mm 60x120cm / 2'x4'

**RIVER BROWN** 