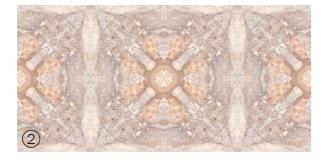

#### Informations

**Size:** 600x1200mm 60x120cm / 2'x4'

**BEAT CREMA** 

## Patterns

#### Informations

**Size:** 600x1200mm 60x120cm / 2'x4'

Surface: Polished Surface

Patterns