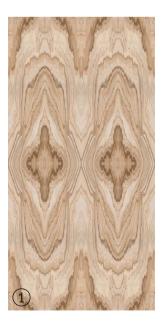

PRODUCT RANGE

ASTANA

### Patterns

### Informations

**Size:** 600x1200mm 60x120cm / 2'x4'