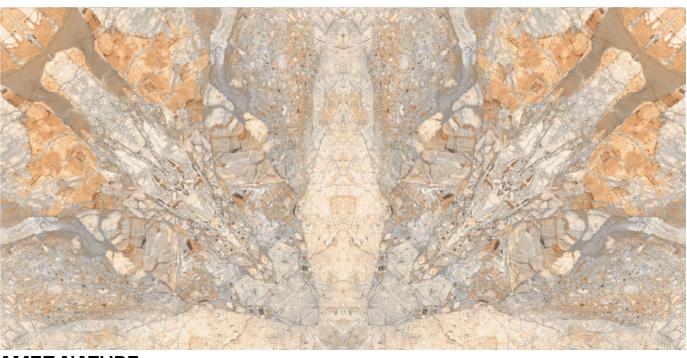

#### Informations

**Size:** 600x1200mm 60x120cm / 2'x4'

AMEZ NATURE

#### Patterns

#### Informations

**Size:** 600x1200mm 60x120cm / 2'x4'

**BEAT CREMA** 