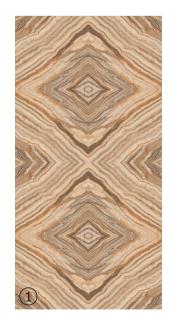

---|
| Fire      | Dimensional | Chemical   | Stain      | Ice & Frost | Hygienic |
| Resistant | Stability   | Resistance | Resistance | Resistance  | Surface  |





















MARMUR

### Patterns





### Informations

**Size:** 600x1200mm 60x120cm / 2'x4'





















ATLANTIC

Patterns





### Informations

**Size:** 600x1200mm 60x120cm / 2'x4'

Surface: Polished Surface





HENNY

### Patterns





### Informations





















CRYSTAL

### Patterns





### Informations

**Size:** 600x1200mm 60x120cm / 2'x4'

























**RIVER BROWN** 

#### Patterns





### Informations

Size: 600x1200mm 60x120cm / 2'x4'

Surface: Polished Surface



Patterns





### Informations

Size: 600x1200mm 60x120cm / 2'x4'





















EXOTICOS

### Patterns





### Informations

**Size:** 600x1200mm 60x120cm / 2'x4'





















ACE ONYX

#### Patterns





### Informations

**Size:** 600x1200mm 60x120cm / 2'x4'

**Surface:** Polished Surface





ANCIENT

### Patterns





Informations

Size: 600x1200mm 60x120cm / 2'x4'























PANTAGONIA CREMA

### Patterns





### Informations

**Size:** 600x1200mm 60x120cm / 2'x4'

























CAMOUFLAGE

#### Patterns





#### Informations

**Size:** 600x1200mm 60x120cm / 2'x4'

Surface: Polished Surface



Patterns





#### Informations

**Size:** 600x1200mm 60x120cm / 2'x4'





















CLASSIC DYNA

#### Patterns





### Informations

**Size:** 600x1200mm 60x120cm / 2'x4'

























#### Patterns





#### Informations

**Size:** 600x1200mm