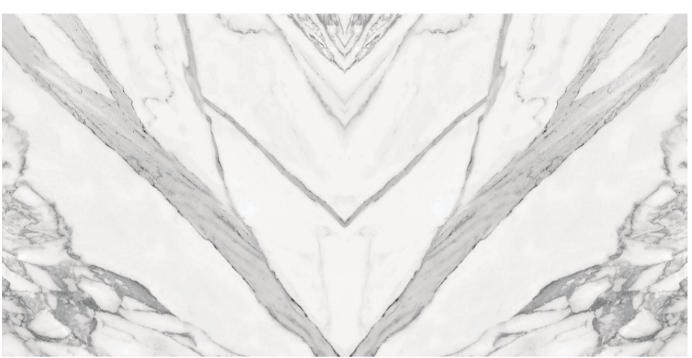

## BOOXIMATCH • The Lavish Appearance •

ICE ONYX

### Patterns

## Informations

**Size:** 600x1200mm 60x120cm / 2'x4'