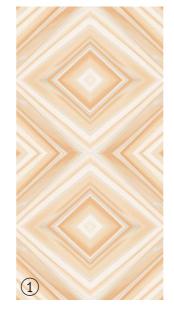

#### Patterns

### Informations

Size: 600x1200mm 60x120cm / 2'x4'

Surface: Polished Surface

Patterns