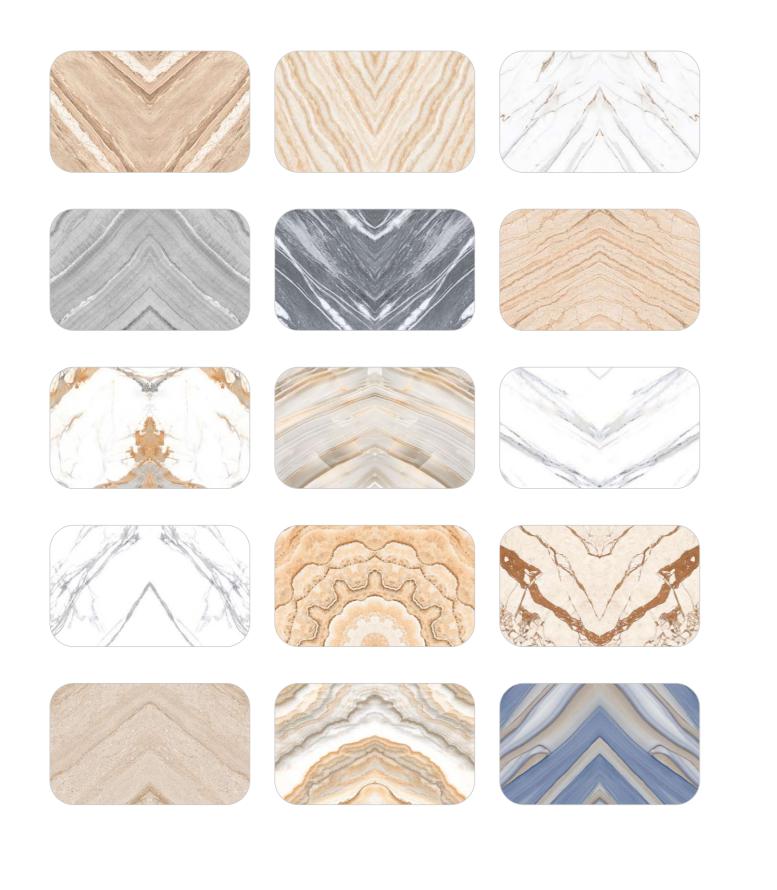

PRODUCT RANGE

ASTANA

### Patterns

### Informations

**Size:** 600x1200mm 60x120cm / 2'x4'