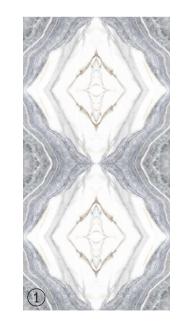

| *        |
|-------------------|--------------------------|------------------------|---------------------|---------------------------|----------|
| Fire<br>Resistant | Dimensional<br>Stability | Chemical<br>Resistance | Stain<br>Resistance | Ice & Frost<br>Resistance | Hygienia |



TWIZEL

### Patterns





### Informations





















LOVITO

### Patterns





### Informations

**Size:** 600x1200mm 60x120cm / 2'x4'

























PETAL

#### Patterns





### Informations

**Size:** 600x1200mm 60x120cm / 2'x4'

Surface: Polished Surface



Patterns





### Informations

**Size:** 600x1200mm 60x120cm / 2'x4'





















NANO

### Patterns





### Informations

**Size:** 600x1200mm 60x120cm / 2'x4'

























IMPERIAL

### Patterns





### Informations

Surface: Polished Surface

### AUGUSTA

#### Patterns





### Informations

**Size:** 600x1200mm 60x120cm / 2'x4'

|           | ***         | \$         | <u></u>    | *           | *        |
|-----------|-------------|------------|------------|-------------|----------|
| Fire      | Dimensional | Chemical   | Stain      | Ice & Frost | Hygienic |
| Resistant | Stability   | Resistance | Resistance | Resistance  | Surface  |





















MARMUR

### Patterns





### Informations

**Size:** 600x1200mm 60x120cm / 2'x4'





















ATLANTIC

Patterns





### Informations

**Size:** 600x1200mm 60x120cm / 2'x4'

Surface: Polished Surface





HENNY

### Patterns





### Informations





















CRYSTAL

### Patterns





### Informations

**