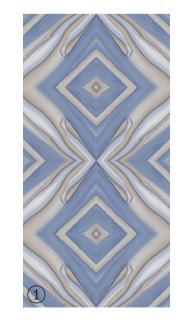

PRODUCT RANGE

ASTANA

### Patterns

### Informations

**Size:** 600x1200mm 60x120cm / 2'x4'