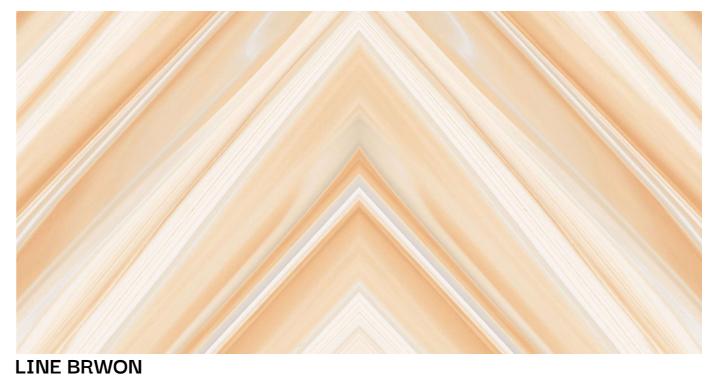

## Informations

**Size:** 600x1200mm 60x120cm / 2'x4'

Surface: Polished Surface



Patterns





#### Informations

Surface: Polished Surface

















Ice & Frost Resistance





## Patterns





### Informations

**Size:** 600x1200mm 60x120cm / 2'x4'

























**CRYSTAL GRAPHITE** 

### Patterns





#### Informations

**Size:** 600x1200mm 60x120cm / 2'x4'

Surface: Polished Surface



Patterns





#### Informations





















FOSSIL NERO

#### Patterns





#### Informations

**Size:** 600x1200mm 60x120cm / 2'x4'

























FOSSIL GRIS

#### Patterns





#### Informations

**Size:** 600x1200mm 60x120cm / 2'x4'

Surface: Polished Surface





#### Patterns





#### Informations

**Size:** 600x1200mm 60x120cm / 2'x4'























### Patterns





### Informations

**Size:** 600x1200mm 60x120cm / 2'x4'

























#### Patterns





#### Informations

**Size:** 600x1200mm 60x120cm / 2'x4'

Surface: Polished Surface



Patterns





#### Informations

**Size:** 600x1200mm 60x120cm / 2'x4'





















MERO CREMA

#### Patterns





### Informations

**Size:** 600x1200mm 60x120cm / 2'x4'



























**MERO GREY** 

#### Patterns





#### Informations

**Size:** 600x1200mm 60x120cm / 2'x4'

Surface: Polished Surface



Patterns





#### Informations























OCRA BLUE

#### Patterns





### Informations

**Size:** 600x1200mm 60x120cm / 2'x4'



























OXA MID





#### Informations

Surface: Polished Surface

OXA CEMA

#### Patterns





#### Info