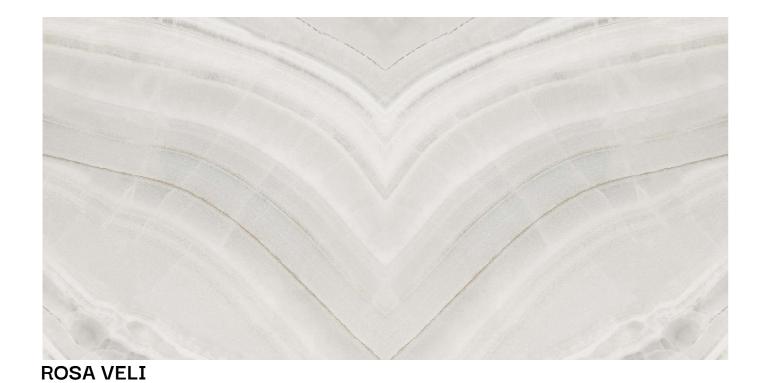

PRODUCT RANGE

ASTANA

### Patterns

### Informations

**Size:** 600x1200mm 60x120cm / 2'x4'