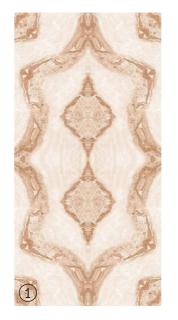

ize:** 600x1200mm 60x120cm / 2'x4'

Surface: Polished Surface





HENNY

### Patterns





### Informations





















CRYSTAL

### Patterns





### Informations

**Size:** 600x1200mm 60x120cm / 2'x4'

























**RIVER BROWN** 

#### Patterns





### Informations

Size: 600x1200mm 60x120cm / 2'x4'

Surface: Polished Surface



Patterns





### Informations

Size: 600x1200mm 60x120cm / 2'x4'





















EXOTICOS

### Patterns





### Informations

**Size:** 600x1200mm 60x120cm / 2'x4'





















ACE ONYX

#### Patterns





### Informations

**Size:** 600x1200mm 60x120cm / 2'x4'

**Surface:** Polished Surface





ANCIENT

### Patterns





Informations

Size: 600x1200mm 60x120cm / 2'x4'























PANTAGONIA CREMA

### Patterns





### Informations

**Size:** 600x1200mm 60x120cm / 2'x4'

























CAMOUFLAGE

#### Patterns





#### Informations

**Size:** 600x1200mm 60x120cm / 2'x4'

Surface: Polished Surface



Patterns





#### Informations

**Size:** 600x1200mm 60x120cm / 2'x4'





















CLASSIC DYNA

#### Patterns





### Informations

**Size:** 600x1200mm 60x120cm / 2'x4'

























#### Patterns





#### Informations

**Size:** 600x1200mm 60x120cm / 2'x4'

Surface: Polished Surface





#### Patterns





#### Informations

**Size:** 600x1200mm 60x120cm / 2'x4'

















## BOOXIMATCH • The Lavish Appearance •



ICE ONYX

### Patterns





## Informations

**Size:** 600x1200mm 60x120cm / 2'x4'



























#### Patterns





#### Informations