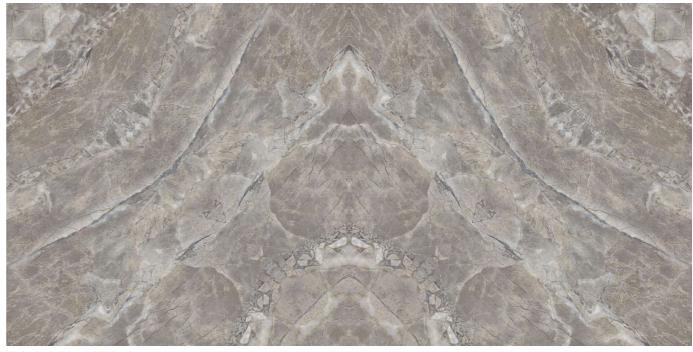

PRODUCT RANGE

ASTANA

### Patterns

### Informations

**Size:** 600x1200mm 60x120cm / 2'x4'