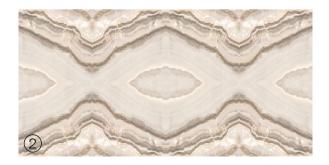

### Informations

**Size:** 600x1200mm 60x120cm / 2'x4'

PETAL

#### Patterns

### Informations

**Size:** 600x1200mm 60x120cm / 2'x4'

Surface: Polished Surface

Patterns