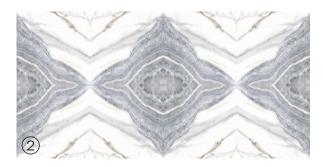

| *        |
|-------------------|--------------------------|------------------------|---------------------|---------------------------|----------|
| Fire<br>Resistant | Dimensional<br>Stability | Chemical<br>Resistance | Stain<br>Resistance | Ice & Frost<br>Resistance | Hygienia |



TWIZEL

### Patterns





### Informations





















LOVITO

### Patterns





### Informations

**Size:** 600x1200mm 60x120cm / 2'x4'

























PETAL

#### Patterns





### Informations

**Size:** 600x1200mm 60x120cm / 2'x4'

Surface: Polished Surface



Patterns





### Informations

**Size:** 600x1200mm 60x120cm / 2'x4'





















NANO

### Patterns





### Informations

**Size:** 600x1200mm 60x120cm / 2'x4'

























IMPERIAL

### Patterns





### Informations

Surface: Polished Surface

### AUGUSTA

#### Patterns





### Informations

**Size:** 600x1200mm 60x120cm / 2'x4'

|           | ***         | \$         | <u></u>    | *           | *        |
|-----------|-------------|------------|------------|-------------|----------|
| Fire      | Dimensional | Chemical   | Stain      | Ice & Frost | Hygienic |
| Resistant | Stability   | Resistance | Resistance | Resistance  | Surface  |





















MARMUR

### Patterns





### Informations

**Size:** 600x1200mm 60x120cm / 2'x4'





















ATLANTIC

Patterns





### Informations

**Size:** 600x1200mm 60x120cm / 2'x4'

Surface: Polished Surface





HENNY

### Patterns





### Informations





















CRYSTAL

### Patterns





### Informations

**Si