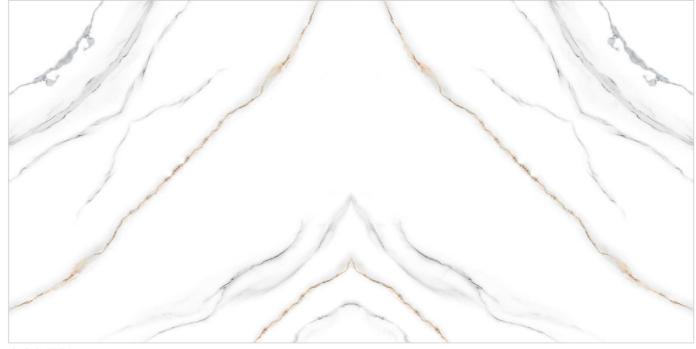

### AUGUSTA

#### Patterns

### Informations

**Size:** 600x1200mm 60x120cm / 2'x4'

|           | ***         | \$         | <u></u>    | *           | *        |
|-----------|-------------|------------|------------|-------------|----------|
| Fire      | Dimensional | Chemical   | Stain      | Ice & Frost | Hygienic |
| Resistant | Stability   | Resistance | Resistance | Resistance  | Surface  |