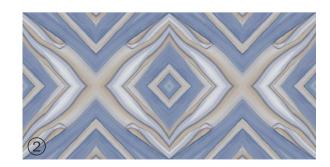

PRODUCT RANGE

ASTANA

### Patterns

### Informations

**Size:** 600x1200mm 60x120cm / 2'x4'