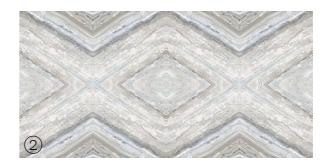

#### Patterns

### Informations

Size: 600x1200mm 60x120cm / 2'x4'

Surface: Polished Surface

SATUVARIO