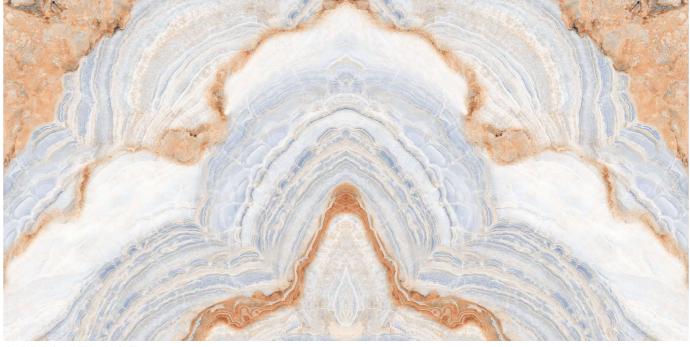

#### Informations

OCRA BLUE

#### Patterns

### Informations

**Size:** 600x1200mm 60x120cm / 2'x4'

OXA MID