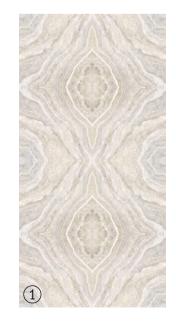

**Size:** 600x1200mm 60x120cm / 2'x4'

























IMPERIAL

### Patterns





### Informations

Surface: Polished Surface

### AUGUSTA

#### Patterns





### Informations

**Size:** 600x1200mm 60x120cm / 2'x4'

|           | ***         | \$         | <u></u>    | *           | *        |
|-----------|-------------|------------|------------|-------------|----------|
| Fire      | Dimensional | Chemical   | Stain      | Ice & Frost | Hygienic |
| Resistant | Stability   | Resistance | Resistance | Resistance  | Surface  |





















MARMUR

### Patterns





### Informations

**Size:** 600x1200mm 60x120cm / 2'x4'





















ATLANTIC

Patterns





### Informations

**Size:** 600x1200mm 60x120cm / 2'x4'

Surface: Polished Surface





HENNY

### Patterns





### Informations





















CRYSTAL

### Patterns





### Informations

**Size:** 600x1200mm 60x120cm / 2'x4'

























**RIVER BROWN** 

#### Patterns





### Informations

Size: 600x1200mm 60x120cm / 2'x4'

Surface: Polished Surface



Patterns





### Informations

Size: 600x1200mm 60x120cm / 2'x4'





















EXOTICOS

### Patterns





### Informations

**Size:** 600x1200mm 60x120cm / 2'x4'





















ACE ONYX

#### Patterns





### Informations

**Size:** 600x1200mm 60x120cm / 2'x4'

**Surface:** Polished Surface





ANCIENT

### Patterns





Informations

Size: 600x1200mm 60x120cm / 2'x4'























PANTAGONIA CREMA

### Patterns





### Informations

**Size:** 600x1200mm 60x120cm / 2'x4'

























CAM