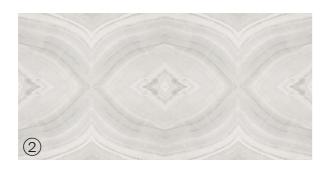

### Informations

**Size:** 600x1200mm 60x120cm / 2'x4'

Surface: Polished Surface

HENNY