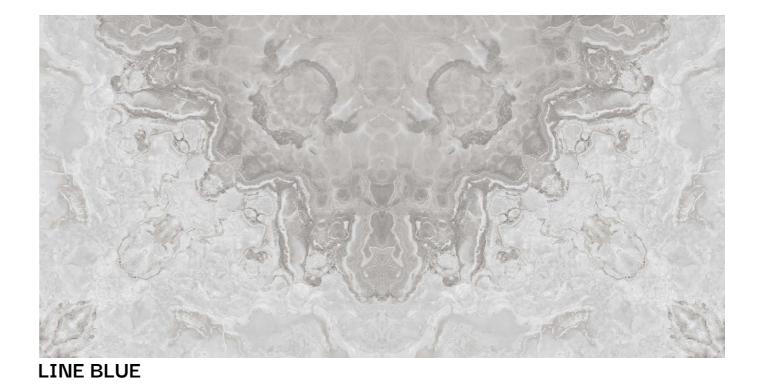

#### Patterns

### Informations

Size: 600x1200mm 60x120cm / 2'x4'

Surface: Polished Surface

SATUVARIO