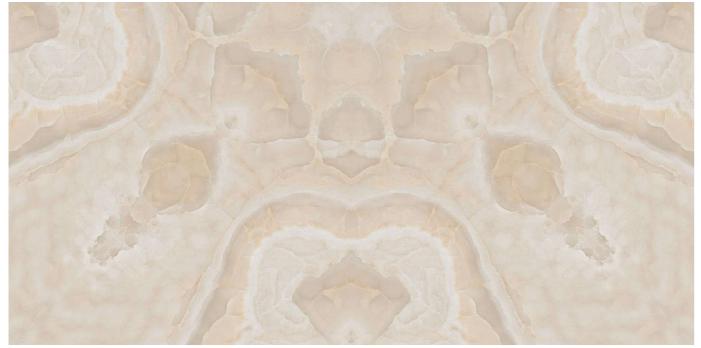

PRODUCT RANGE

ASTANA

### Patterns

### Informations

**Size:** 600x1200mm 60x120cm / 2'x4'