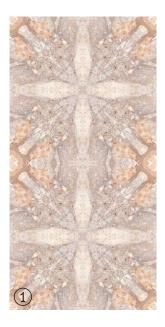

#### Informations

**Size:** 600x1200mm 60x120cm / 2'x4'

**BEAT CREMA** 

## Patterns

#### Informations

**Size:** 600x1200mm 60x120cm / 2'x4'

Surface: Polished Surface

Patterns