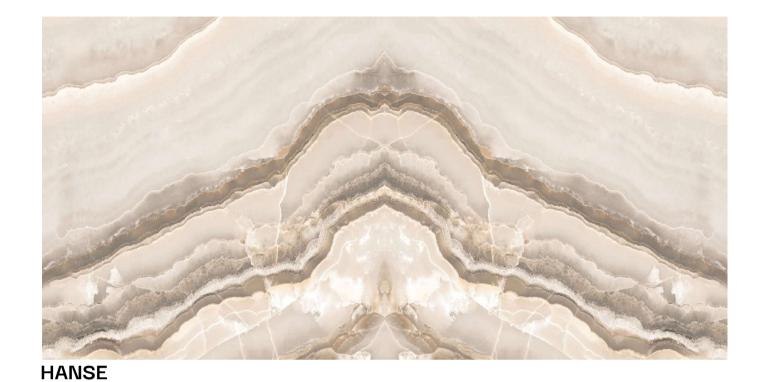

ZALTAN

### Patterns





### Informations

**Size:** 600x1200mm 60x120cm / 2'x4'

























CROWDER

### Patterns





### Informations

**Size:** 600x1200mm 60x120cm / 2'x4'

Surface: Polished Surface

| 6                 | ***                      | \$                     | <u>ದ</u>            | *                         | *        |
|-------------------|--------------------------|------------------------|---------------------|---------------------------|----------|
| Fire<br>Resistant | Dimensional<br>Stability | Chemical<br>Resistance | Stain<br>Resistance | Ice & Frost<br>Resistance | Hygienia |



TWIZEL

### Patterns





### Informations





















LOVITO

### Patterns





### Informations

**Size:** 600x1200mm 60x120cm / 2'x4'

























PETAL

#### Patterns





### Informations

**Size:** 600x1200mm 60x120cm / 2'x4'

Surface: Polished Surface



Patterns





### Informations

**Size:** 600x1200mm 60x120cm / 2'x4'





















NANO

### Patterns





### Informations

**Size:** 600x1200mm 60x120cm / 2'x4'

























IMPERIAL

### Patterns





### Informations

Surface: Polished Surface

### AUGUSTA

#### Patterns





### Informations

**Size:** 600x1200mm 60x120cm / 2'x4'

|           | ***         | \$         | <u></u>    | *           | *        |
|-----------|-------------|------------|------------|-------------|----------|
| Fire      | Dimensional | Chemical   | Stain      | Ice & Frost | Hygienic |
| Resistant | Stability   | Resistance | Resistance | Resistance  | Surface  |