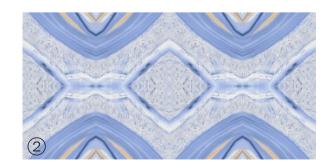

s





### Informations

**Size:** 600x1200mm 60x120cm / 2'x4'























ZALTAN

### Patterns





### Informations

**Size:** 600x1200mm 60x120cm / 2'x4'

























CROWDER

### Patterns





### Informations

**Size:** 600x1200mm 60x120cm / 2'x4'

Surface: Polished Surface

| 6                 | ***                      | \$                     | <u>ದ</u>            | *                         | *        |
|-------------------|--------------------------|------------------------|---------------------|---------------------------|----------|
| Fire<br>Resistant | Dimensional<br>Stability | Chemical<br>Resistance | Stain<br>Resistance | Ice & Frost<br>Resistance | Hygienia |



TWIZEL

### Patterns





### Informations





















LOVITO

### Patterns





### Informations

**Size:** 600x1200mm 60x120cm / 2'x4'

























PETAL

#### Patterns





### Informations

**Size:** 600x1200mm 60x120cm / 2'x4'

Surface: Polished Surface



Patterns





### Informations

**Size:** 600x1200mm 60x120cm / 2'x4'





















NANO

### Patterns





### Informations

**Size:** 600x1200mm 60x120cm / 2'x4'

























IMPERIAL

### Patterns





### Informations

Surface: Polished Surface

### AUGUSTA

#### Patterns





### Informations

**Size:** 600x1200mm 60x120cm / 2'x4'

|           | ***         | \$         | <u></u>    | *           | *        |
|-----------|-------------|------------|------------|-------------|----------|
| Fire      | Dimensional | Chemical   | Stain      | Ice & Frost | Hygienic |
| Resistan