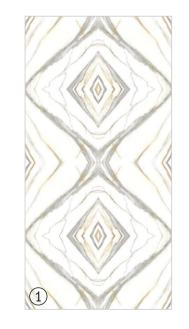

### Informations

**Size:** 600x1200mm 60x120cm / 2'x4'

**Surface:** Polished Surface

ANCIENT

### Patterns

Informations

Size: 600x1200mm 60x120cm / 2'x4'

PANTAGONIA CREMA