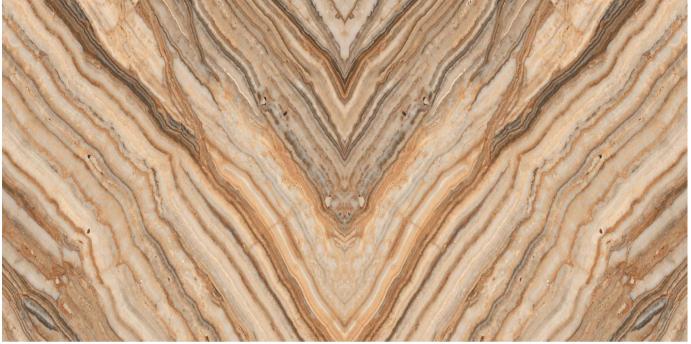

----|-------------|----------|
| Fire      | Dimensional | Chemical   | Stain      | Ice & Frost | Hygienic |
| Resistant | Stability   | Resistance | Resistance | Resistance  | Surface  |





















MARMUR

### Patterns





### Informations

**Size:** 600x1200mm 60x120cm / 2'x4'





















ATLANTIC

Patterns





### Informations

**Size:** 600x1200mm 60x120cm / 2'x4'

Surface: Polished Surface





HENNY

### Patterns





### Informations





















CRYSTAL

### Patterns





### Informations

**Size:** 600x1200mm 60x120cm / 2'x4'

























**RIVER BROWN** 

#### Patterns





### Informations

Size: 600x1200mm 60x120cm / 2'x4'

Surface: Polished Surface



Patterns





### Informations

Size: 600x1200mm 60x120cm / 2'x4'





















EXOTICOS

### Patterns





### Informations

**Size:** 600x1200mm 60x120cm / 2'x4'





















ACE ONYX

#### Patterns





### Informations

**Size:** 600x1200mm 60x120cm / 2'x4'

**Surface:** Polished Surface





ANCIENT

### Patterns





Informations

Size: 600x1200mm 60x120cm / 2'x4'























PANTAGONIA CREMA

### Patterns





### Informations

**Size:** 600x1200mm 60x120cm / 2'x4'

























CAMOUFLAGE

#### Patterns





#### Informations

**Size:** 600x1200mm 60x120cm / 2'x4'

Surface: Polished Surface



Patterns





#### Informations

**Size:** 600x1200mm 60x120cm / 2'x4'





















CLASSIC DYNA

#### Patterns





### Informations

**Size:** 600x1200mm 60x120cm / 2'x4'

























#### Patterns





#### Informati