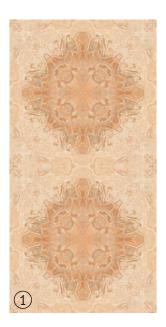

Surface: Polished Surface

















Ice & Frost Resistance





## Patterns





### Informations

**Size:** 600x1200mm 60x120cm / 2'x4'

























**CRYSTAL GRAPHITE** 

### Patterns





#### Informations

**Size:** 600x1200mm 60x120cm / 2'x4'

Surface: Polished Surface



Patterns





#### Informations





















FOSSIL NERO

#### Patterns





#### Informations

**Size:** 600x1200mm 60x120cm / 2'x4'

























FOSSIL GRIS

#### Patterns





#### Informations

**Size:** 600x1200mm 60x120cm / 2'x4'

Surface: Polished Surface





#### Patterns





#### Informations

**Size:** 600x1200mm 60x120cm / 2'x4'























### Patterns





### Informations

**Size:** 600x1200mm 60x120cm / 2'x4'

























#### Patterns





#### Informations

**Size:** 600x1200mm 60x120cm / 2'x4'

Surface: Polished Surface



Patterns





#### Informations

**Size:** 600x1200mm 60x120cm / 2'x4'





















MERO CREMA

#### Patterns





### Informations

**Size:** 600x1200mm 60x120cm / 2'x4'



























**MERO GREY** 

#### Patterns





#### Informations

**Size:** 600x1200mm 60x120cm / 2'x4'

Surface: Polished Surface



Patterns





#### Informations























OCRA BLUE

#### Patterns





### Informations

**Size:** 600x1200mm 60x120cm / 2'x4'



























OXA MID





#### Informations

Surface: Polished Surface

OXA CEMA

#### Patterns





#### Informations

**Size:** 600x1200mm 60x120cm / 2'x4'

Surface: Polished Surface



Patterns





















### Patt