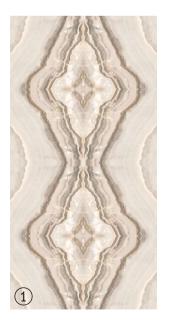

### Informations

**Size:** 600x1200mm 60x120cm / 2'x4'

PETAL

#### Patterns

### Informations

**Size:** 600x1200mm 60x120cm / 2'x4'

Surface: Polished Surface

Patterns