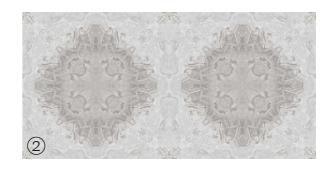

### AUGUSTA

#### Patterns

### Informations

**Size:** 600x1200mm 60x120cm / 2'x4'

|           | ***         | \$         | <u></u>    | *           | *        |
|-----------|-------------|------------|------------|-------------|----------|
| Fire      | Dimensional | Chemical   | Stain      | Ice & Frost | Hygienic |
| Resistant | Stability   | Resistance | Resistance | Resistance  | Surface  |