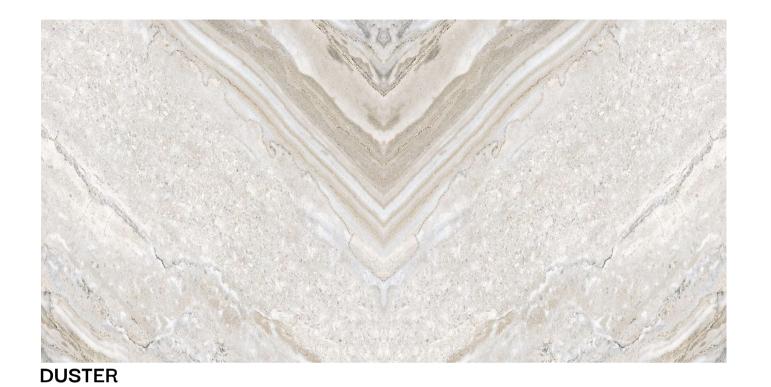

STA

#### Patterns





### Informations

**Size:** 600x1200mm 60x120cm / 2'x4'

|           | ***         | \$         | <u></u>    | *           | *        |
|-----------|-------------|------------|------------|-------------|----------|
| Fire      | Dimensional | Chemical   | Stain      | Ice & Frost | Hygienic |
| Resistant | Stability   | Resistance | Resistance | Resistance  | Surface  |





















MARMUR

### Patterns





### Informations

**Size:** 600x1200mm 60x120cm / 2'x4'





















ATLANTIC

Patterns





### Informations

**Size:** 600x1200mm 60x120cm / 2'x4'

Surface: Polished Surface





HENNY

### Patterns





### Informations





















CRYSTAL

### Patterns





### Informations

**Size:** 600x1200mm 60x120cm / 2'x4'

























**RIVER BROWN** 

#### Patterns





### Informations

Size: 600x1200mm 60x120cm / 2'x4'

Surface: Polished Surface



Patterns





### Informations

Size: 600x1200mm 60x120cm / 2'x4'





















EXOTICOS

### Patterns





### Informations

**Size:** 600x1200mm 60x120cm / 2'x4'





















ACE ONYX

#### Patterns





### Informations

**Size:** 600x1200mm 60x120cm / 2'x4'

**Surface:** Polished Surface





ANCIENT

### Patterns





Informations

Size: 600x1200mm 60x120cm / 2'x4'























PANTAGONIA CREMA

### Patterns





### Informations

**Size:** 600x1200mm 60x120cm / 2'x4'

























CAMOUFLAGE

#### Patterns





#### Informations

**Size:** 600x1200mm 60x120cm / 2'x4'

Surface: Polished Surface



Patterns





#### Informations