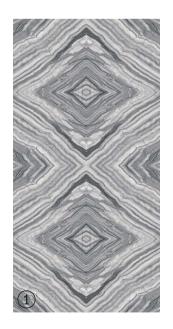

Informations

**Size:** 600x1200mm 60x120cm / 2'x4'





















NANO

### Patterns





### Informations

**Size:** 600x1200mm 60x120cm / 2'x4'

























IMPERIAL

### Patterns





### Informations

Surface: Polished Surface

### AUGUSTA

#### Patterns





### Informations

**Size:** 600x1200mm 60x120cm / 2'x4'

|           | ***         | \$         | <u></u>    | *           | *        |
|-----------|-------------|------------|------------|-------------|----------|
| Fire      | Dimensional | Chemical   | Stain      | Ice & Frost | Hygienic |
| Resistant | Stability   | Resistance | Resistance | Resistance  | Surface  |





















MARMUR

### Patterns





### Informations

**Size:** 600x1200mm 60x120cm / 2'x4'





















ATLANTIC

Patterns





### Informations

**Size:** 600x1200mm 60x120cm / 2'x4'

Surface: Polished Surface





HENNY

### Patterns





### Informations





















CRYSTAL

### Patterns





### Informations

**Size:** 600x1200mm 60x120cm / 2'x4'

























**RIVER BROWN** 

#### Patterns





### Informations

Size: 600x1200mm 60x120cm / 2'x4'

Surface: Polished Surface



Patterns





### Informations

Size: 600x1200mm 60x120cm / 2'x4'





















EXOTICOS

### Patterns





### Informations

**Size:** 600x1200mm 60x120cm / 2'x4'





















ACE ONYX

#### Patterns





### Informations

**Size:** 600x1200mm 60x120cm / 2'x4'

**Surface:** Polished Surface





ANCIENT

### Patterns





Informations

Size: 600x1200mm 60x120cm / 2'x4'























PANTAGO