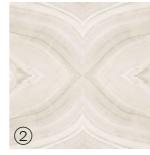

#### Patterns

### Informations

Size: 600x1200mm 60x120cm / 2'x4'

Surface: Polished Surface

SATUVARIO