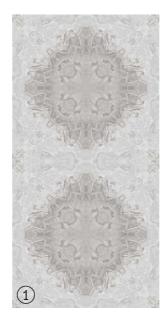

### AUGUSTA

#### Patterns

### Informations

**Size:** 600x1200mm 60x120cm / 2'x4'

|           | ***         | \$         | <u></u>    | *           | *        |
|-----------|-------------|------------|------------|-------------|----------|
| Fire      | Dimensional | Chemical   | Stain      | Ice & Frost | Hygienic |
| Resistant | Stability   | Resistance | Resistance | Resistance  | Surface  |