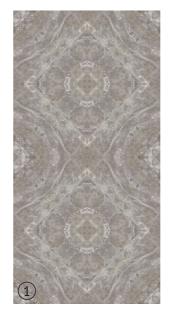

600x1200mm 60x120cm / 2'x4'

Surface: Polished Surface



Patterns





#### Informations

**Size:** 600x1200mm 60x120cm / 2'x4'





















AMEZ NATURE

#### Patterns





#### Informations

**Size:** 600x1200mm 60x120cm / 2'x4'





























**BEAT CREMA** 

## Patterns





#### Informations

**Size:** 600x1200mm 60x120cm / 2'x4'

Surface: Polished Surface



Patterns





#### Informations

Surface: Polished Surface

















Ice & Frost Resistance





## Patterns





### Informations

**Size:** 600x1200mm 60x120cm / 2'x4'

























**CRYSTAL GRAPHITE** 

### Patterns





#### Informations

**Size:** 600x1200mm 60x120cm / 2'x4'

Surface: Polished Surface



Patterns





#### Informations





















FOSSIL NERO

#### Patterns





#### Informations

**Size:** 600x1200mm 60x120cm / 2'x4'

























FOSSIL GRIS

#### Patterns





#### Informations

**Size:** 600x1200mm 60x120cm / 2'x4'

Surface: Polished Surface





#### Patterns





#### Informations

**Size:** 600x1200mm 60x120cm / 2'x4'























### Patterns





### Informations

**Size:** 600x1200mm 60x120cm / 2'x4'

























#### Patterns





#### Informations

**Size:** 600x1200mm 60x120cm / 2'x4'

Surface: Polished Surface



Patterns





#### Informations

**Size:** 600x1200mm 60x120cm / 2'x4'





















MERO CREMA

#### Patterns





### Informations

**Size:** 600x1200mm 60x120cm / 2'x4'



























**MERO GREY** 

#### Patterns





#### Informations

**Size:** 600x1200mm 60x120cm