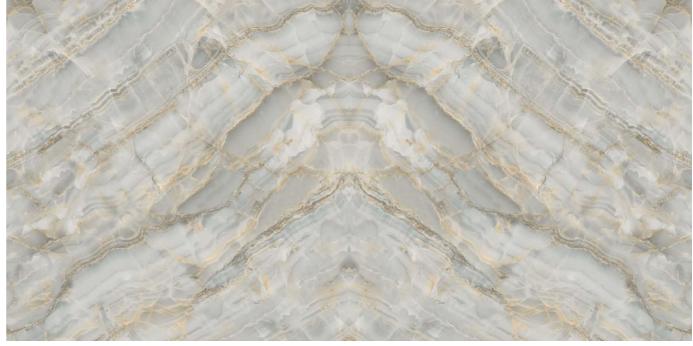

### Informations

CRYSTAL

### Patterns

### Informations

**Size:** 600x1200mm 60x120cm / 2'x4'

**RIVER BROWN** 