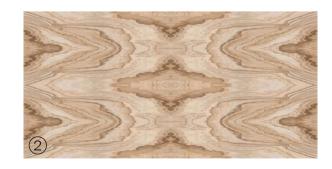

PRODUCT RANGE

ASTANA

### Patterns

### Informations

**Size:** 600x1200mm 60x120cm / 2'x4'