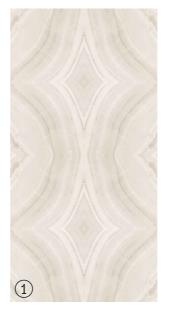

PRODUCT RANGE

ASTANA

### Patterns

### Informations

**Size:** 600x1200mm 60x120cm / 2'x4'