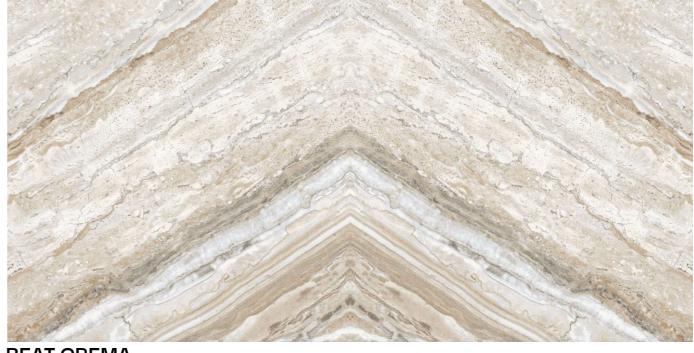

#### Informations

**Size:** 600x1200mm 60x120cm / 2'x4'

**BEAT CREMA** 

## Patterns

#### Informations

**Size:** 600x1200mm 60x120cm / 2'x4'

Surface: Polished Surface

Patterns