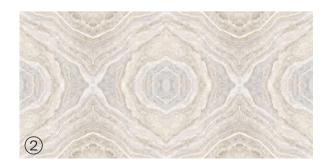

**Size:** 600x1200mm 60x120cm / 2'x4'

























IMPERIAL

### Patterns





### Informations

Surface: Polished Surface

### AUGUSTA

#### Patterns





### Informations

**Size:** 600x1200mm 60x120cm / 2'x4'

|           | ***         | \$         | <u></u>    | *           | *        |
|-----------|-------------|------------|------------|-------------|----------|
| Fire      | Dimensional | Chemical   | Stain      | Ice & Frost | Hygienic |
| Resistant | Stability   | Resistance | Resistance | Resistance  | Surface  |





















MARMUR

### Patterns





### Informations

**Size:** 600x1200mm 60x120cm / 2'x4'





















ATLANTIC

Patterns





### Informations

**Size:** 600x1200mm 60x120cm / 2'x4'

Surface: Polished Surface





HENNY

### Patterns





### Informations





















CRYSTAL

### Patterns





### Informations

**Size:** 600x1200mm 60x120cm / 2'x4'

























**RIVER BROWN** 

#### Patterns





### Informations

Size: 600x1200mm 60x120cm / 2'x4'

Surface: Polished Surface



Patterns





### Informations

Size: 600x1200mm 60x120cm / 2'x4'





















EXOTICOS

### Patterns





### Informations

**Size:** 600x1200mm 60x120cm / 2'x4'





















ACE ONYX

#### Patterns





### Informations

**Size:** 600x1200mm 60x120cm / 2'x4'

**Surface:** Polished Surface





ANCIENT

### Patterns





Informations

Size: 600x1200mm 60x120cm / 2'x4'























PANTAGONIA CREMA

### Patterns





### Informations

**Size:** 600x1200mm 60x120cm / 2'x4'

























CAMOU