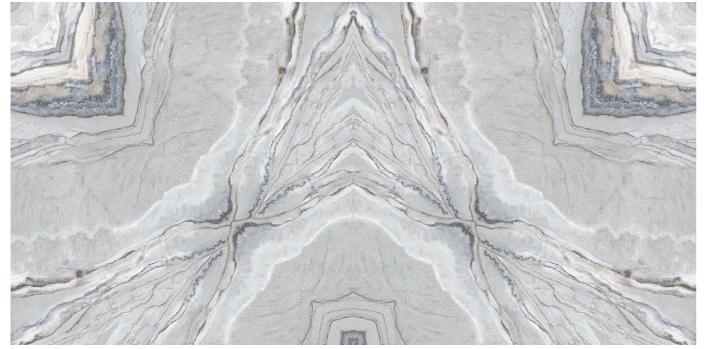

ce



Patterns





#### Informations





















FOSSIL NERO

#### Patterns





#### Informations

**Size:** 600x1200mm 60x120cm / 2'x4'

























FOSSIL GRIS

#### Patterns





#### Informations

**Size:** 600x1200mm 60x120cm / 2'x4'

Surface: Polished Surface





#### Patterns





#### Informations

**Size:** 600x1200mm 60x120cm / 2'x4'























### Patterns





### Informations

**Size:** 600x1200mm 60x120cm / 2'x4'

























#### Patterns





#### Informations

**Size:** 600x1200mm 60x120cm / 2'x4'

Surface: Polished Surface



Patterns





#### Informations

**Size:** 600x1200mm 60x120cm / 2'x4'





















MERO CREMA

#### Patterns





### Informations

**Size:** 600x1200mm 60x120cm / 2'x4'



























**MERO GREY** 

#### Patterns





#### Informations

**Size:** 600x1200mm 60x120cm / 2'x4'

Surface: Polished Surface



Patterns





#### Informations























OCRA BLUE

#### Patterns





### Informations

**Size:** 600x1200mm 60x120cm / 2'x4'



























OXA MID





#### Informations

Surface: Polished Surface

OXA CEMA

#### Patterns





#### Informations

**Size:** 600x1200mm 60x120cm / 2'x4'

Surface: Polished Surface



Patterns





















### Patterns





#### Informations

**Size:** 600x1200mm 60x120cm / 2'x4'



























SOLEN

## Patterns





#### Informations

**Size:** 600x1200mm 60x120cm / 2'x4'

Surface: Polished Surface



Patterns





#### Informations

**Size:** 600x1200mm 60x120cm / 2'x4'