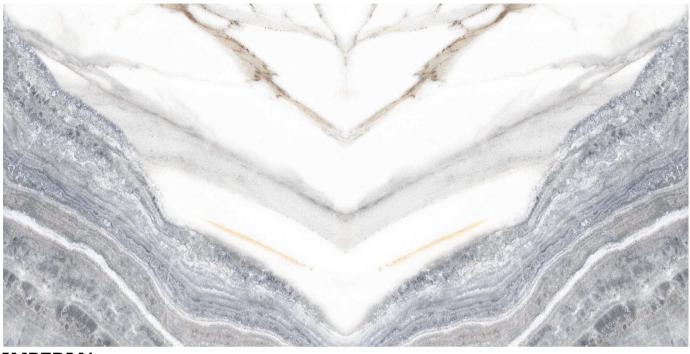

| *                         | *        |
|-------------------|--------------------------|------------------------|---------------------|---------------------------|----------|
| Fire<br>Resistant | Dimensional<br>Stability | Chemical<br>Resistance | Stain<br>Resistance | Ice & Frost<br>Resistance | Hygienia |



TWIZEL

### Patterns





### Informations





















LOVITO

### Patterns





### Informations

**Size:** 600x1200mm 60x120cm / 2'x4'

























PETAL

#### Patterns





### Informations

**Size:** 600x1200mm 60x120cm / 2'x4'

Surface: Polished Surface



Patterns





### Informations

**Size:** 600x1200mm 60x120cm / 2'x4'





















NANO

### Patterns





### Informations

**Size:** 600x1200mm 60x120cm / 2'x4'

























IMPERIAL

### Patterns





### Informations

Surface: Polished Surface

### AUGUSTA

#### Patterns





### Informations

**Size:** 600x1200mm 60x120cm / 2'x4'

|           | ***         | \$         | <u></u>    | *           | *        |
|-----------|-------------|------------|------------|-------------|----------|
| Fire      | Dimensional | Chemical   | Stain      | Ice & Frost | Hygienic |
| Resistant | Stability   | Resistance | Resistance | Resistance  | Surface  |





















MARMUR

### Patterns





### Informations

**Size:** 600x1200mm 60x120cm / 2'x4'





















ATLANTIC

Patterns





### Informations

**Size:** 600x1200mm 60x120cm / 2'x4'

Surface: Polished Surface





HENNY

### Patterns





### Informations





















CRYSTAL

### Patterns