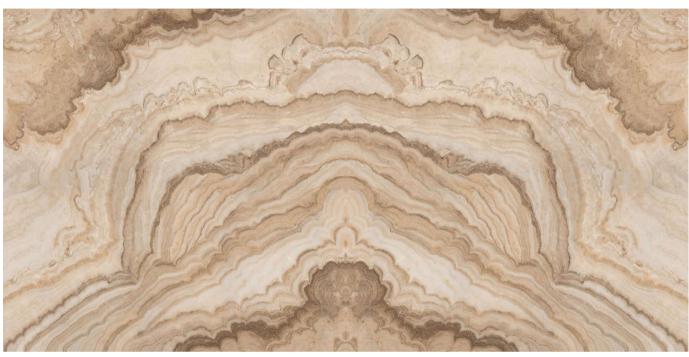

#### Patterns





### Informations

**Size:** 600x1200mm 60x120cm / 2'x4'

Surface: Polished Surface



Patterns





### Informations

**Size:** 600x1200mm 60x120cm / 2'x4'





















NANO

### Patterns





### Informations

**Size:** 600x1200mm 60x120cm / 2'x4'

























IMPERIAL

### Patterns





### Informations

Surface: Polished Surface

### AUGUSTA

#### Patterns





### Informations

**Size:** 600x1200mm 60x120cm / 2'x4'

|           | ***         | \$         | <u></u>    | *           | *        |
|-----------|-------------|------------|------------|-------------|----------|
| Fire      | Dimensional | Chemical   | Stain      | Ice & Frost | Hygienic |
| Resistant | Stability   | Resistance | Resistance | Resistance  | Surface  |





















MARMUR

### Patterns





### Informations

**Size:** 600x1200mm 60x120cm / 2'x4'





















ATLANTIC

Patterns





### Informations

**Size:** 600x1200mm 60x120cm / 2'x4'

Surface: Polished Surface





HENNY

### Patterns





### Informations





















CRYSTAL

### Patterns





### Informations

**Size:** 600x1200mm 60x120cm / 2'x4'

























**RIVER BROWN** 

#### Patterns





### Informations

Size: 600x1200mm 60x120cm / 2'x4'

Surface: Polished Surface



Patterns





### Informations

Size: 600x1200mm 60x120cm / 2'x4'





















EXOTICOS

### Patterns





### Informations

**Size:** 600x1200mm 60x120cm / 2'x4'





















ACE ONYX

#### Patterns





### Informations

**Size:** 600x1200mm 60x120cm / 2'x4'

**Surface:** Po