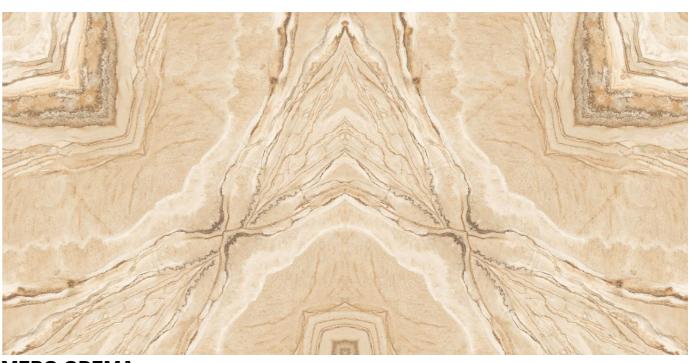

GRAPHITE** 

### Patterns





#### Informations

**Size:** 600x1200mm 60x120cm / 2'x4'

Surface: Polished Surface



Patterns





#### Informations





















FOSSIL NERO

#### Patterns





#### Informations

**Size:** 600x1200mm 60x120cm / 2'x4'

























FOSSIL GRIS

#### Patterns





#### Informations

**Size:** 600x1200mm 60x120cm / 2'x4'

Surface: Polished Surface





#### Patterns





#### Informations

**Size:** 600x1200mm 60x120cm / 2'x4'























### Patterns





### Informations

**Size:** 600x1200mm 60x120cm / 2'x4'

























#### Patterns





#### Informations

**Size:** 600x1200mm 60x120cm / 2'x4'

Surface: Polished Surface



Patterns





#### Informations

**Size:** 600x1200mm 60x120cm / 2'x4'





















MERO CREMA

#### Patterns





### Informations

**Size:** 600x1200mm 60x120cm / 2'x4'



























**MERO GREY** 

#### Patterns





#### Informations

**Size:** 600x1200mm 60x120cm / 2'x4'

Surface: Polished Surface



Patterns





#### Informations























OCRA BLUE

#### Patterns





### Informations

**Size:** 600x1200mm 60x120cm / 2'x4'



























OXA MID





#### Informations

Surface: Polished Surface

OXA CEMA

#### Patterns





#### Informations

**Size:** 600x1200mm 60x120cm / 2'x4'

Surface: Polished Surface



Patterns





















### Patterns





#### Informations

**Size:** 600x1200mm 60x120cm / 2'x4'



























SOLEN

## Patterns





#### Informations

**Size:** 600x1200mm 60x120cm / 2'x4'

Surfa