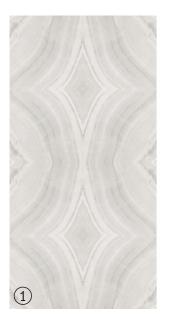

MARMUR

### Patterns

### Informations

**Size:** 600x1200mm 60x120cm / 2'x4'

ATLANTIC

Patterns