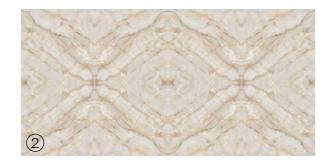

PRODUCT RANGE

ASTANA

### Patterns

### Informations

**Size:** 600x1200mm 60x120cm / 2'x4'