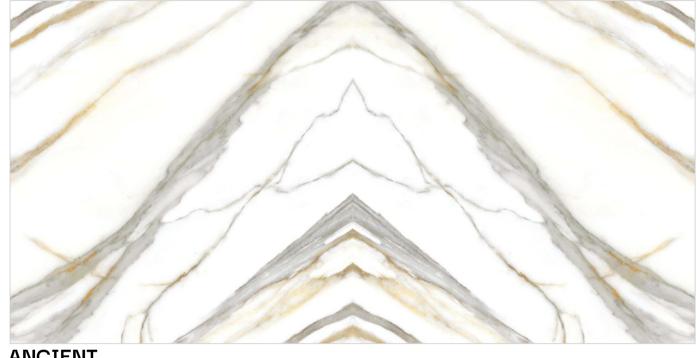

### Informations

**Size:** 600x1200mm 60x120cm / 2'x4'

**Surface:** Polished Surface

ANCIENT

### Patterns

Informations

Size: 600x1200mm 60x120cm / 2'x4'

PANTAGONIA CREMA