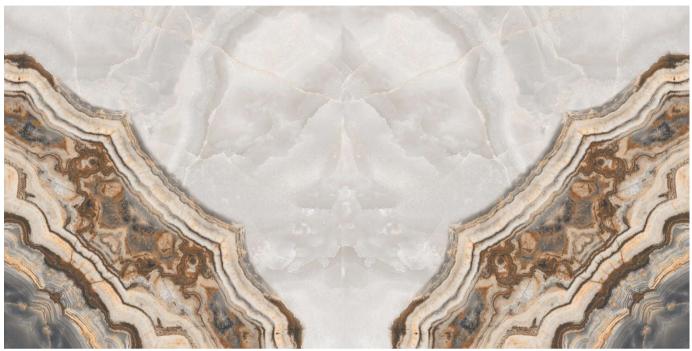

IMPERIAL

### Patterns





### Informations

Surface: Polished Surface

### AUGUSTA

#### Patterns





### Informations

**Size:** 600x1200mm 60x120cm / 2'x4'

|           | ***         | \$         | <u></u>    | *           | *        |
|-----------|-------------|------------|------------|-------------|----------|
| Fire      | Dimensional | Chemical   | Stain      | Ice & Frost | Hygienic |
| Resistant | Stability   | Resistance | Resistance | Resistance  | Surface  |





















MARMUR

### Patterns





### Informations

**Size:** 600x1200mm 60x120cm / 2'x4'





















ATLANTIC

Patterns





### Informations

**Size:** 600x1200mm 60x120cm / 2'x4'

Surface: Polished Surface





HENNY

### Patterns





### Informations





















CRYSTAL

### Patterns





### Informations

**Size:** 600x1200mm 60x120cm / 2'x4'

























**RIVER BROWN** 

#### Patterns





### Informations

Size: 600x1200mm 60x120cm / 2'x4'

Surface: Polished Surface



Patterns





### Informations

Size: 600x1200mm 60x120cm / 2'x4'





















EXOTICOS

### Patterns





### Informations

**Size:** 600x1200mm 60x120cm / 2'x4'





















ACE ONYX

#### Patterns





### Informations

**Size:** 600x1200mm 60x120cm / 2'x4'

**Surface:** Polished Surface





ANCIENT

### Patterns





Informations

Size: 600x1200mm 60x120cm / 2'x4'























PANTAGONIA CREMA

### Patterns





### Informations

**Size:** 600x1200mm 60x120cm / 2'x4'

























CAMOUFLAGE

#### Patterns





#### Informa