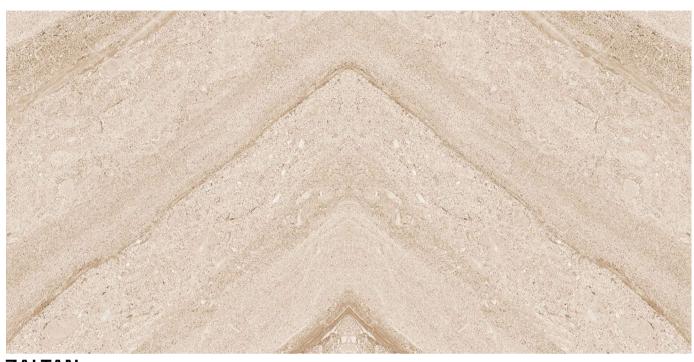

### Informations

**Size:** 600x1200mm 60x120cm / 2'x4'

ZALTAN

### Patterns

### Informations

**Size:** 600x1200mm 60x120cm / 2'x4'

CROWDER