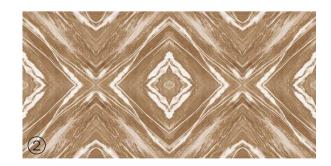

*           | *        |
|-----------|-------------|------------|------------|-------------|----------|
| Fire      | Dimensional | Chemical   | Stain      | Ice & Frost | Hygienic |
| Resistant | Stability   | Resistance | Resistance | Resistance  | Surface  |





















MARMUR

### Patterns





### Informations

**Size:** 600x1200mm 60x120cm / 2'x4'





















ATLANTIC

Patterns





### Informations

**Size:** 600x1200mm 60x120cm / 2'x4'

Surface: Polished Surface





HENNY

### Patterns





### Informations





















CRYSTAL

### Patterns





### Informations

**Size:** 600x1200mm 60x120cm / 2'x4'

























**RIVER BROWN** 

#### Patterns





### Informations

Size: 600x1200mm 60x120cm / 2'x4'

Surface: Polished Surface



Patterns





### Informations

Size: 600x1200mm 60x120cm / 2'x4'





















EXOTICOS

### Patterns





### Informations

**Size:** 600x1200mm 60x120cm / 2'x4'





















ACE ONYX

#### Patterns





### Informations

**Size:** 600x1200mm 60x120cm / 2'x4'

**Surface:** Polished Surface





ANCIENT

### Patterns





Informations

Size: 600x1200mm 60x120cm / 2'x4'























PANTAGONIA CREMA

### Patterns





### Informations

**Size:** 600x1200mm 60x120cm / 2'x4'

























CAMOUFLAGE

#### Patterns





#### Informations

**Size:** 600x1200mm 60x120cm / 2'x4'

Surface: Polished Surface



Patterns





#### Informations

**Size:** 600x1200mm 60x120cm / 2'x4'





















CLASSIC DYNA

#### Patterns





### Informations

**Size:** 600x1200mm 60