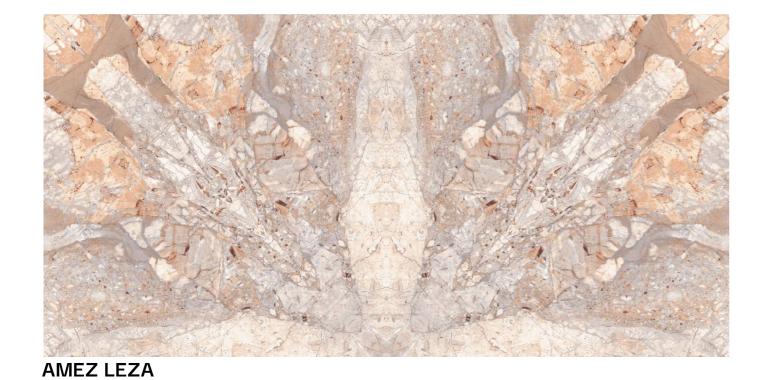

CLASSIC DYNA

#### Patterns





### Informations

**Size:** 600x1200mm 60x120cm / 2'x4'

























#### Patterns





#### Informations

**Size:** 600x1200mm 60x120cm / 2'x4'

Surface: Polished Surface





#### Patterns





#### Informations

**Size:** 600x1200mm 60x120cm / 2'x4'

















## BOOXIMATCH • The Lavish Appearance •



ICE ONYX

### Patterns





## Informations

**Size:** 600x1200mm 60x120cm / 2'x4'



























#### Patterns





#### Informations

**Size:** 600x1200mm 60x120cm / 2'x4'

Surface: Polished Surface



Patterns





#### Informations

**Size:** 600x1200mm 60x120cm / 2'x4'





















AMEZ NATURE

#### Patterns





#### Informations

**Size:** 600x1200mm 60x120cm / 2'x4'





























**BEAT CREMA** 

## Patterns





#### Informations

**Size:** 600x1200mm 60x120cm / 2'x4'

Surface: Polished Surface



Patterns





#### Informations

Surface: Polished Surface

















Ice & Frost Resistance





## Patterns





### Informations

**Size:** 600x1200mm 60x120cm / 2'x4'

























**CRYSTAL GRAPHITE** 

### Patterns





#### Informations

**Size:** 600x1200mm 60x120cm / 2'x4'

Surface: Polished Surface



Patterns





#### Informations





















FOSSIL NERO

#### Patterns





#### Informations

**Size:** 600x1200mm 60x120cm / 2'x4'

























FOSSIL GRIS

#### Patterns





#### Informations

**Size:** 600x1200mm 60x120cm / 2'x4'

Surface: Polished Surface





#### Patterns





#### Informations

**Size:** 600x1200m