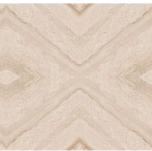

face



Patterns





### Informations

Size: 600x1200mm 60x120cm / 2'x4'



















DAURA

### Patterns





### Informations

**Size:** 600x1200mm 60x120cm / 2'x4'

























### Patterns





### Informations

**Size:** 600x1200mm 60x120cm / 2'x4'

**Surface:** Polished Surface



Patterns





### Informations

**Size:** 600x1200mm 60x120cm / 2'x4'

























RIVERA

### Patterns





### Informations

**Size:** 600x1200mm 60x120cm / 2'x4'





















TUNISIA

### Patterns





### Informations

**Size:** 600x1200mm 60x120cm / 2'x4'

**Surface:** Polished Surface



Patterns





### Informations

**Size:** 600x1200mm 60x120cm / 2'x4'























ZALTAN

### Patterns





### Informations

**Size:** 600x1200mm 60x120cm / 2'x4'

























CROWDER

### Patterns





### Informations

**Size:** 600x1200mm 60x120cm / 2'x4'

Surface: Polished Surface

| 6                 | ***                      | \$                     | <u>ದ</u>            | *                         | *        |
|-------------------|--------------------------|------------------------|---------------------|---------------------------|----------|
| Fire<br>Resistant | Dimensional<br>Stability | Chemical<br>Resistance | Stain<br>Resistance | Ice & Frost<br>Resistance | Hygienia |



TWIZEL

### Patterns





### Informations





















LOVITO

### Patterns





### Informations

**Size:** 600x1200mm 60x120cm / 2'x4'

























PETAL

#### Patterns





### Informations

**Size:** 600x1200mm 60x120cm / 2'x4'

Surfa