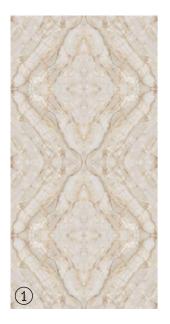

PRODUCT RANGE

ASTANA

### Patterns

### Informations

**Size:** 600x1200mm 60x120cm / 2'x4'