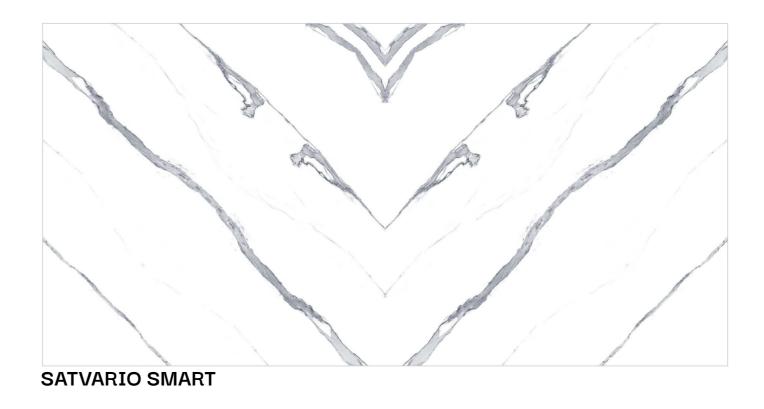

### Informations

Size: 600x1200mm 60x120cm / 2'x4'

Surface: Polished Surface

SATUVARIO