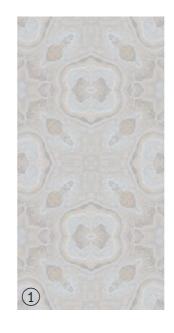

#### Patterns

### Informations

Size: 600x1200mm 60x120cm / 2'x4'

Surface: Polished Surface

SATUVARIO