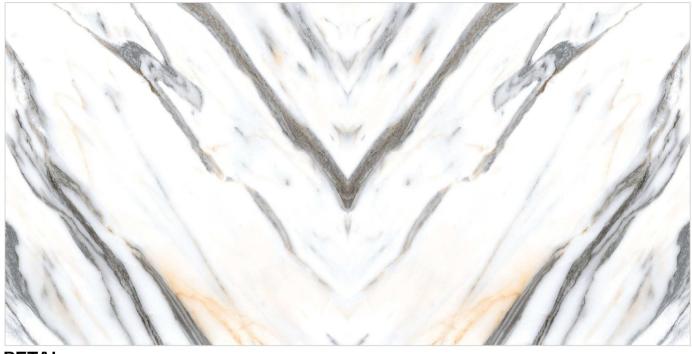

### Informations

**Size:** 600x1200mm 60x120cm / 2'x4'

PETAL

#### Patterns

### Informations

**Size:** 600x1200mm 60x120cm / 2'x4'

Surface: Polished Surface

Patterns