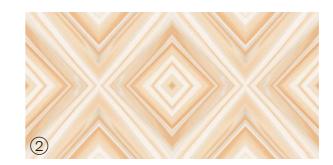

#### Patterns

### Informations

Size: 600x1200mm 60x120cm / 2'x4'

Surface: Polished Surface

Patterns