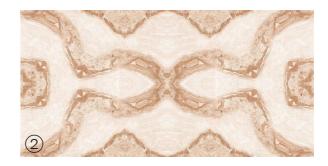

#### Patterns

### Informations

Size: 600x1200mm 60x120cm / 2'x4'

Surface: Polished Surface

SATUVARIO