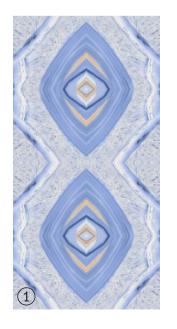

#### Patterns

### Informations

Size: 600x1200mm 60x120cm / 2'x4'

Surface: Polished Surface

SATUVARIO