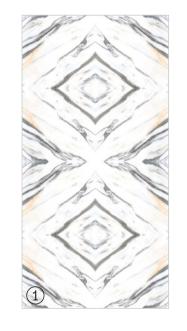

### Informations

**Size:** 600x1200mm 60x120cm / 2'x4'

PETAL

#### Patterns

### Informations

**Size:** 600x1200mm 60x120cm / 2'x4'

Surface: Polished Surface

Patterns