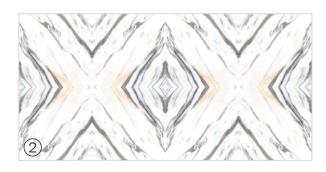

PRODUCT RANGE

ASTANA

### Patterns

### Informations

**Size:** 600x1200mm 60x120cm / 2'x4'