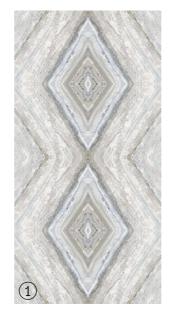

#### Patterns





#### Informations

**Size:** 600x1200mm 60x120cm / 2'x4'

















## BOOXIMATCH • The Lavish Appearance •



ICE ONYX

### Patterns





## Informations

**Size:** 600x1200mm 60x120cm / 2'x4'



























#### Patterns





#### Informations

**Size:** 600x1200mm 60x120cm / 2'x4'

Surface: Polished Surface



Patterns





#### Informations

**Size:** 600x1200mm 60x120cm / 2'x4'





















AMEZ NATURE

#### Patterns





#### Informations

**Size:** 600x1200mm 60x120cm / 2'x4'





























**BEAT CREMA** 

## Patterns





#### Informations

**Size:** 600x1200mm 60x120cm / 2'x4'

Surface: Polished Surface



Patterns





#### Informations

Surface: Polished Surface

















Ice & Frost Resistance





## Patterns





### Informations

**Size:** 600x1200mm 60x120cm / 2'x4'

























**CRYSTAL GRAPHITE** 

### Patterns





#### Informations

**Size:** 600x1200mm 60x120cm / 2'x4'

Surface: Polished Surface



Patterns





#### Informations





















FOSSIL NERO

#### Patterns





#### Informations

**Size:** 600x1200mm 60x120cm / 2'x4'

























FOSSIL GRIS

#### Patterns





#### Informations

**Size:** 600x1200mm 60x120cm / 2'x4'

Surface: Polished Surface





#### Patterns





#### Informations

**Size:** 600x1200mm 60x120cm / 2'x4'























### Patterns





### Informations

**Size:** 600x1200mm 60x120cm / 2'x4'

























#### Patterns





#### Informations

**Size:** 600x1200mm 60x120cm / 2'x4'

Surface: Polished Surfac