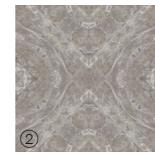

0x1200mm 60x120cm / 2'x4'

Surface: Polished Surface



Patterns





#### Informations

**Size:** 600x1200mm 60x120cm / 2'x4'





















AMEZ NATURE

#### Patterns





#### Informations

**Size:** 600x1200mm 60x120cm / 2'x4'





























**BEAT CREMA** 

## Patterns





#### Informations

**Size:** 600x1200mm 60x120cm / 2'x4'

Surface: Polished Surface



Patterns





#### Informations

Surface: Polished Surface

















Ice & Frost Resistance





## Patterns





### Informations

**Size:** 600x1200mm 60x120cm / 2'x4'

























**CRYSTAL GRAPHITE** 

### Patterns





#### Informations

**Size:** 600x1200mm 60x120cm / 2'x4'

Surface: Polished Surface



Patterns





#### Informations





















FOSSIL NERO

#### Patterns





#### Informations

**Size:** 600x1200mm 60x120cm / 2'x4'

























FOSSIL GRIS

#### Patterns





#### Informations

**Size:** 600x1200mm 60x120cm / 2'x4'

Surface: Polished Surface





#### Patterns





#### Informations

**Size:** 600x1200mm 60x120cm / 2'x4'























### Patterns





### Informations

**Size:** 600x1200mm 60x120cm / 2'x4'

























#### Patterns





#### Informations

**Size:** 600x1200mm 60x120cm / 2'x4'

Surface: Polished Surface



Patterns





#### Informations

**Size:** 600x1200mm 60x120cm / 2'x4'





















MERO CREMA

#### Patterns





### Informations

**Size:** 600x1200mm 60x120cm / 2'x4'



























**MERO GREY** 

#### Patterns





#### Informations

**Size:** 600x1200mm 60x120cm /