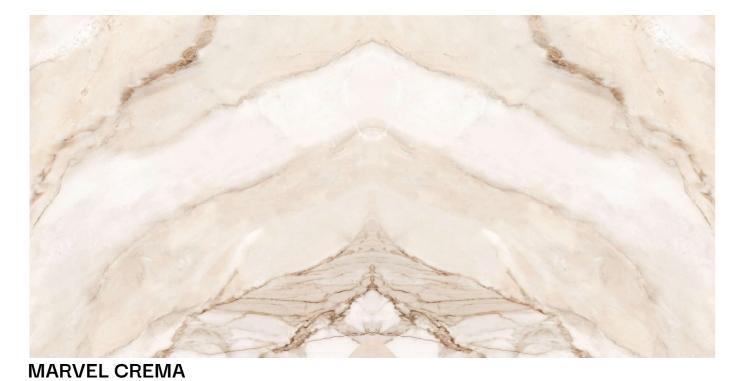

MARMUR

### Patterns

### Informations

**Size:** 600x1200mm 60x120cm / 2'x4'

ATLANTIC

Patterns