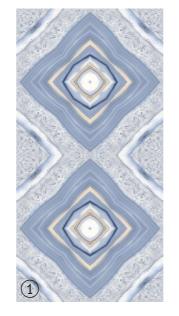

## Informations

**Size:** 600x1200mm 60x120cm / 2'x4'

Surface: Polished Surface





#### Patterns





#### Informations

**Size:** 600x1200mm 60x120cm / 2'x4'























### Patterns





### Informations

**Size:** 600x1200mm 60x120cm / 2'x4'

























#### Patterns





#### Informations

**Size:** 600x1200mm 60x120cm / 2'x4'

Surface: Polished Surface



Patterns





#### Informations

**Size:** 600x1200mm 60x120cm / 2'x4'





















MERO CREMA

#### Patterns





### Informations

**Size:** 600x1200mm 60x120cm / 2'x4'



























**MERO GREY** 

#### Patterns





#### Informations

**Size:** 600x1200mm 60x120cm / 2'x4'

Surface: Polished Surface



Patterns





#### Informations























OCRA BLUE

#### Patterns





### Informations

**Size:** 600x1200mm 60x120cm / 2'x4'



























OXA MID





#### Informations

Surface: Polished Surface

OXA CEMA

#### Patterns





#### Informations

**Size:** 600x1200mm 60x120cm / 2'x4'

Surface: Polished Surface



Patterns





















### Patterns





#### Informations

**Size:** 600x1200mm 60x120cm / 2'x4'



























SOLEN

## Patterns





#### Informations

**Size:** 600x1200mm 60x120cm / 2'x4'

Surface: Polished Surface



Patterns





#### Informations

**Size:** 600x1200mm 60x120cm / 2'x4'



















#### **Address :** Survay No. 578P, Opp. Viratnagar, jetpar Road, At. Sapar - 363630, Morbi (Guj.) India

Email : info@pollensgranito.com

Website : www.pollensgranito.com