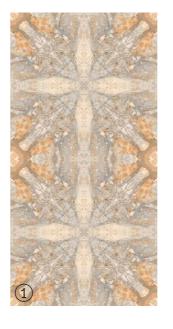

#### Informations

**Size:** 600x1200mm 60x120cm / 2'x4'

AMEZ NATURE

#### Patterns

#### Informations

**Size:** 600x1200mm 60x120cm / 2'x4'

**BEAT CREMA** 