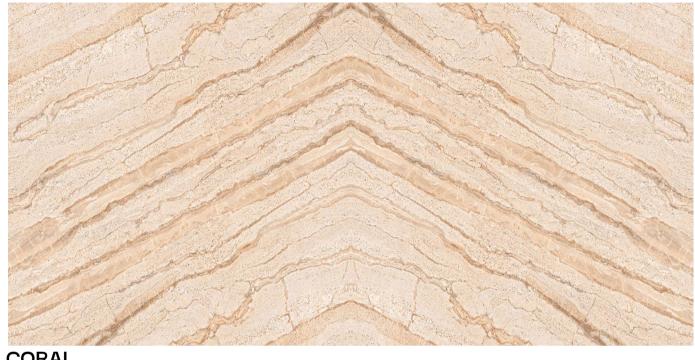

### Informations

**Size:** 600x1200mm 60x120cm / 2'x4'

CORAL

#### Patterns

### Informations

**Size:** 600x1200mm 60x120cm / 2'x4'

Surface: Polished Surface

Patterns