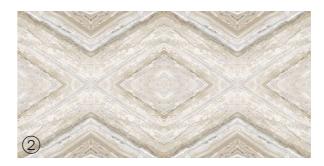

# Patterns





#### Informations

**Size:** 600x1200mm 60x120cm / 2'x4'

Surface: Polished Surface





#### Patterns





#### Informations

**Size:** 600x1200mm 60x120cm / 2'x4'

















## BOOXIMATCH • The Lavish Appearance •



ICE ONYX

### Patterns





## Informations

**Size:** 600x1200mm 60x120cm / 2'x4'



























#### Patterns





#### Informations

**Size:** 600x1200mm 60x120cm / 2'x4'

Surface: Polished Surface



Patterns





#### Informations

**Size:** 600x1200mm 60x120cm / 2'x4'





















AMEZ NATURE

#### Patterns





#### Informations

**Size:** 600x1200mm 60x120cm / 2'x4'





























**BEAT CREMA** 

## Patterns





#### Informations

**Size:** 600x1200mm 60x120cm / 2'x4'

Surface: Polished Surface



Patterns





#### Informations

Surface: Polished Surface

















Ice & Frost Resistance





## Patterns





### Informations

**Size:** 600x1200mm 60x120cm / 2'x4'

























**CRYSTAL GRAPHITE** 

### Patterns





#### Informations

**Size:** 600x1200mm 60x120cm / 2'x4'

Surface: Polished Surface



Patterns





#### Informations





















FOSSIL NERO

#### Patterns





#### Informations

**Size:** 600x1200mm 60x120cm / 2'x4'

























FOSSIL GRIS

#### Patterns





#### Informations

**Size:** 600x1200mm 60x120cm / 2'x4'

Surface: Polished Surface





#### Patterns





#### Informations

**Size:** 600x1200mm 60x120cm / 2'x4'























### Patterns





### Informations

**Size:** 600x1200mm 60x120cm / 2'x4'