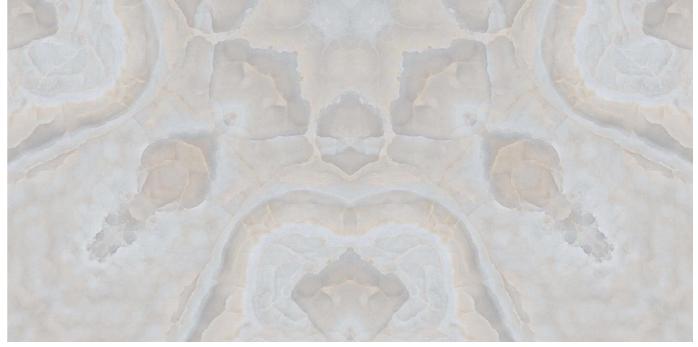

PRODUCT RANGE

ASTANA

### Patterns

### Informations

**Size:** 600x1200mm 60x120cm / 2'x4'