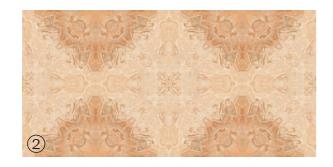

PRODUCT RANGE

ASTANA

### Patterns

### Informations

**Size:** 600x1200mm 60x120cm / 2'x4'