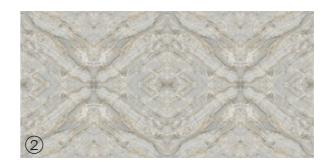

#### Patterns

### Informations

Size: 600x1200mm 60x120cm / 2'x4'

Surface: Polished Surface

SATUVARIO