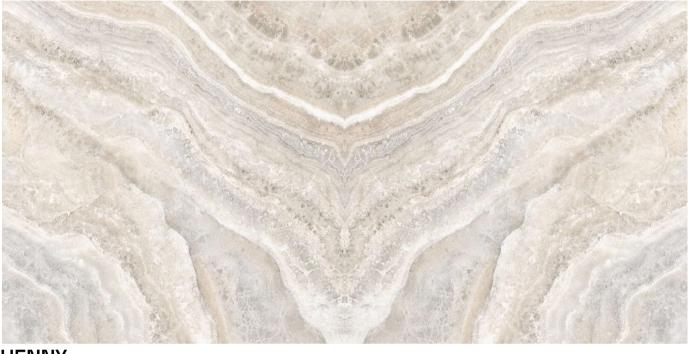

### Informations

**Size:** 600x1200mm 60x120cm / 2'x4'

Surface: Polished Surface

HENNY

### Patterns

### Informations

CRYSTAL