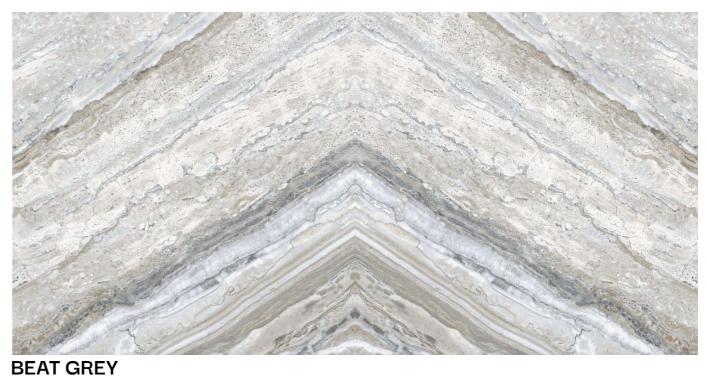

#### Informations

**Size:** 600x1200mm 60x120cm / 2'x4'

FOSSIL GRIS

#### Patterns

#### Informations

**Size:** 600x1200mm 60x120cm / 2'x4'

Surface: Polished Surface