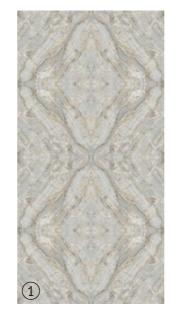

#### Patterns

### Informations

Size: 600x1200mm 60x120cm / 2'x4'

Surface: Polished Surface

SATUVARIO