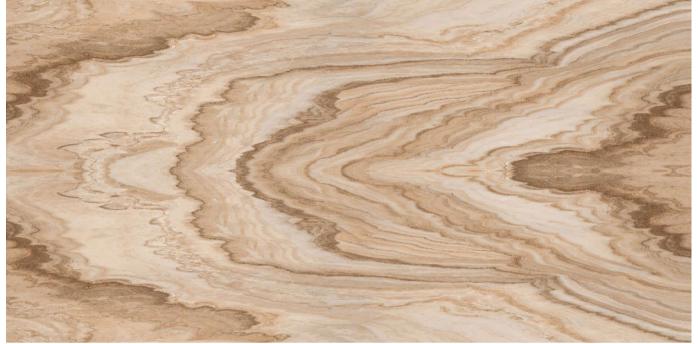

| *                         | *        |
|-------------------|--------------------------|------------------------|---------------------|---------------------------|----------|
| Fire<br>Resistant | Dimensional<br>Stability | Chemical<br>Resistance | Stain<br>Resistance | Ice & Frost<br>Resistance | Hygienia |



TWIZEL

### Patterns





### Informations





















LOVITO

### Patterns





### Informations

**Size:** 600x1200mm 60x120cm / 2'x4'

























PETAL

#### Patterns





### Informations

**Size:** 600x1200mm 60x120cm / 2'x4'

Surface: Polished Surface



Patterns





### Informations

**Size:** 600x1200mm 60x120cm / 2'x4'





















NANO

### Patterns





### Informations

**Size:** 600x1200mm 60x120cm / 2'x4'

























IMPERIAL

### Patterns





### Informations

Surface: Polished Surface

### AUGUSTA

#### Patterns





### Informations

**Size:** 600x1200mm 60x120cm / 2'x4'

|           | ***         | \$         | <u></u>    | *           | *        |
|-----------|-------------|------------|------------|-------------|----------|
| Fire      | Dimensional | Chemical   | Stain      | Ice & Frost | Hygienic |
| Resistant | Stability   | Resistance | Resistance | Resistance  | Surface  |





















MARMUR

### Patterns





### Informations

**Size:** 600x1200mm 60x120cm / 2'x4'





















ATLANTIC

Patterns





### Informations

**Size:** 600x1200mm 60x120cm / 2'x4'

Surface: Polished Surface





HENNY

### Patterns





### Informations





















CRYSTAL

### Patter