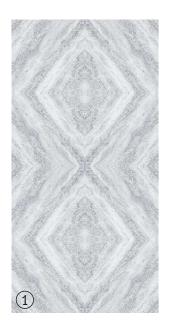

EXOTICOS

### Patterns





### Informations

**Size:** 600x1200mm 60x120cm / 2'x4'





















ACE ONYX

#### Patterns





### Informations

**Size:** 600x1200mm 60x120cm / 2'x4'

**Surface:** Polished Surface





ANCIENT

### Patterns





Informations

Size: 600x1200mm 60x120cm / 2'x4'























PANTAGONIA CREMA

### Patterns





### Informations

**Size:** 600x1200mm 60x120cm / 2'x4'

























CAMOUFLAGE

#### Patterns





#### Informations

**Size:** 600x1200mm 60x120cm / 2'x4'

Surface: Polished Surface



Patterns





#### Informations

**Size:** 600x1200mm 60x120cm / 2'x4'





















CLASSIC DYNA

#### Patterns





### Informations

**Size:** 600x1200mm 60x120cm / 2'x4'

























#### Patterns





#### Informations

**Size:** 600x1200mm 60x120cm / 2'x4'

Surface: Polished Surface





#### Patterns





#### Informations

**Size:** 600x1200mm 60x120cm / 2'x4'

















## BOOXIMATCH • The Lavish Appearance •



ICE ONYX

### Patterns





## Informations

**Size:** 600x1200mm 60x120cm / 2'x4'



























#### Patterns





#### Informations

**Size:** 600x1200mm 60x120cm / 2'x4'

Surface: Polished Surface



Patterns





#### Informations

**Size:** 600x1200mm 60x120cm / 2'x4'





















AMEZ NATURE

#### Patterns





#### Informations

**Size:** 600x1200mm 60x120cm / 2'x4'





























**BEAT CREMA** 

## Patterns





#### Informations

**Size:** 600x1200mm 60x120cm / 2'x4'

Surface: Polished Surface



Patterns





#### Infor