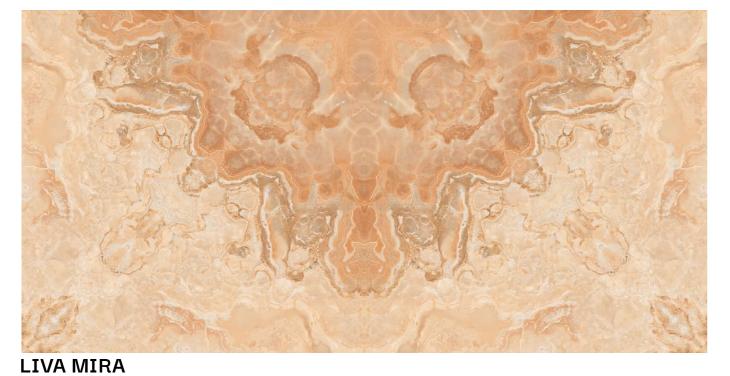

#### Informations

Surface: Polished Surface

















Ice & Frost Resistance





## Patterns





### Informations

**Size:** 600x1200mm 60x120cm / 2'x4'

























**CRYSTAL GRAPHITE** 

### Patterns





#### Informations

**Size:** 600x1200mm 60x120cm / 2'x4'

Surface: Polished Surface



Patterns





#### Informations





















FOSSIL NERO

#### Patterns





#### Informations

**Size:** 600x1200mm 60x120cm / 2'x4'

























FOSSIL GRIS

#### Patterns





#### Informations

**Size:** 600x1200mm 60x120cm / 2'x4'

Surface: Polished Surface





#### Patterns





#### Informations

**Size:** 600x1200mm 60x120cm / 2'x4'























### Patterns





### Informations

**Size:** 600x1200mm 60x120cm / 2'x4'

























#### Patterns





#### Informations

**Size:** 600x1200mm 60x120cm / 2'x4'

Surface: Polished Surface



Patterns





#### Informations

**Size:** 600x1200mm 60x120cm / 2'x4'





















MERO CREMA

#### Patterns





### Informations

**Size:** 600x1200mm 60x120cm / 2'x4'



























**MERO GREY** 

#### Patterns





#### Informations

**Size:** 600x1200mm 60x120cm / 2'x4'

Surface: Polished Surface



Patterns





#### Informations























OCRA BLUE

#### Patterns





### Informations

**Size:** 600x1200mm 60x120cm / 2'x4'



























OXA MID





#### Informations

Surface: Polished Surface

OXA CEMA

#### Patterns





#### Informations

**Size:** 600x1200mm 60x120cm / 2'x4'

Surface: Polished Surface



Patterns