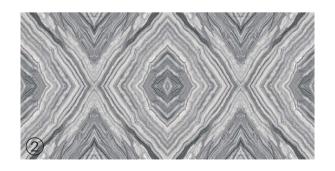

formations

**Size:** 600x1200mm 60x120cm / 2'x4'





















NANO

### Patterns





### Informations

**Size:** 600x1200mm 60x120cm / 2'x4'

























IMPERIAL

### Patterns





### Informations

Surface: Polished Surface

### AUGUSTA

#### Patterns





### Informations

**Size:** 600x1200mm 60x120cm / 2'x4'

|           | ***         | \$         | <u></u>    | *           | *        |
|-----------|-------------|------------|------------|-------------|----------|
| Fire      | Dimensional | Chemical   | Stain      | Ice & Frost | Hygienic |
| Resistant | Stability   | Resistance | Resistance | Resistance  | Surface  |





















MARMUR

### Patterns





### Informations

**Size:** 600x1200mm 60x120cm / 2'x4'





















ATLANTIC

Patterns





### Informations

**Size:** 600x1200mm 60x120cm / 2'x4'

Surface: Polished Surface





HENNY

### Patterns





### Informations





















CRYSTAL

### Patterns





### Informations

**Size:** 600x1200mm 60x120cm / 2'x4'

























**RIVER BROWN** 

#### Patterns





### Informations

Size: 600x1200mm 60x120cm / 2'x4'

Surface: Polished Surface



Patterns





### Informations

Size: 600x1200mm 60x120cm / 2'x4'





















EXOTICOS

### Patterns





### Informations

**Size:** 600x1200mm 60x120cm / 2'x4'





















ACE ONYX

#### Patterns





### Informations

**Size:** 600x1200mm 60x120cm / 2'x4'

**Surface:** Polished Surface





ANCIENT

### Patterns





Informations

Size: 600x1200mm 60x120cm / 2'x4'























PANTAGONI