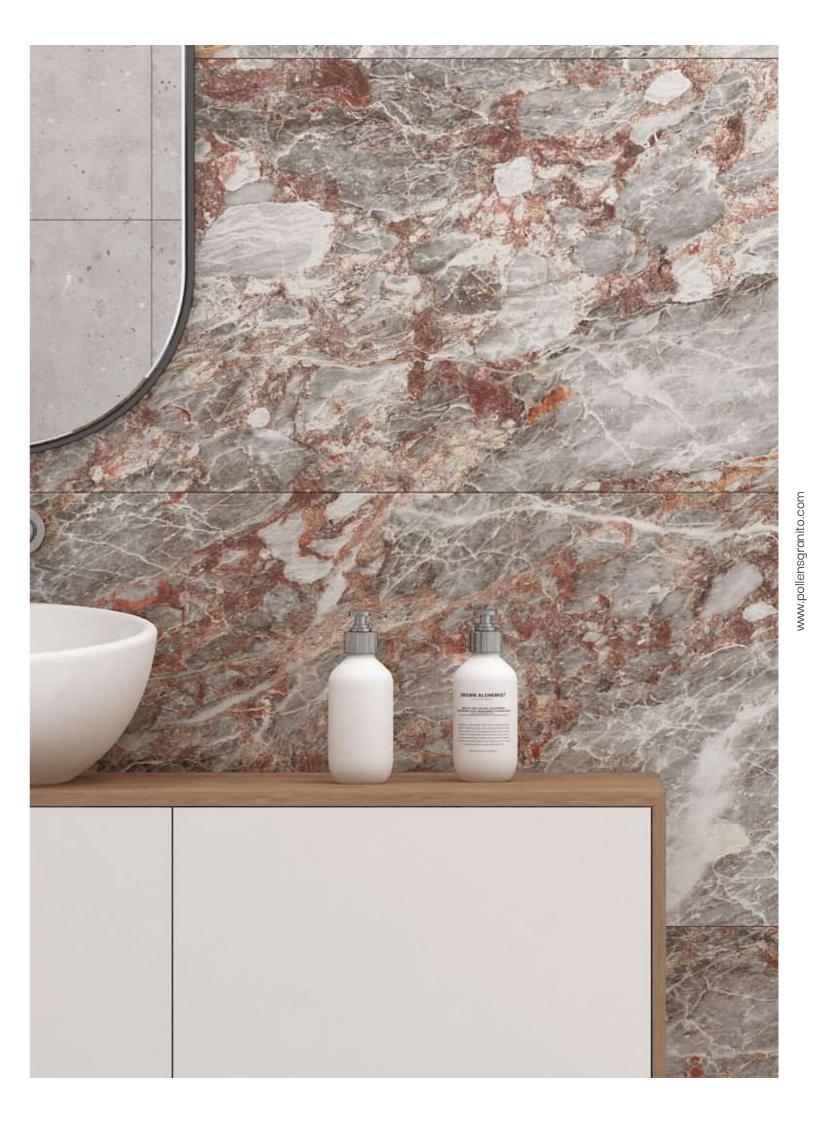

: Polished Surfacce





R-4

















AVAILABLE SIZE : 600x1200mm (2'x4')





























AVAILABLE SIZE: 600x1200mm (2'x4')

FINISH:
Polished Surfacce















#### INFORMATION

AVAILABLE SIZE: 600x1200mm (2'x4')



















AVAILABLE SIZE : 600x1200mm (2'x4')

























AVAILABLE SIZE: 600x1200mm (2'x4')

FINISH:
Polished Surfacce

















#### INFORMATION

AVAILABLE SIZE: 600x1200mm (2'x4')



















AVAILABLE SIZE : 600x1200mm (2'x4')

























AVAILABLE SIZE : 600x1200mm (2'x4')

FINISH:
Polished Surfacce















#### INFORMATION

AVAILABLE SIZE: 600x1200mm (2'x4')



















MONTE CLARO RED

R-4

#### INFORMATION

AVAILABLE SIZE : 600x1200mm (2'x4')

FINISH:

Polished Surfacce























AVAILABLE SIZE: 600x1200mm (2'x4')

FINISH:
Polished Surfacce















#### INFORMATION

AVAILABLE SIZE: 600x1200mm (2'x4')



















AVAILABLE SIZE : 600x1200mm (2'x4')

























AVAILABLE SIZE: 600x1200mm (2'x4')

FINISH:
Polished Surfacce

















#### INFORMATION

AVAILABLE SIZE: 600x1200mm (2'x4')



















AVAILABLE SIZE : 600x1200mm (2'x4')























AVAILABLE SIZE: 600x1200mm (2'x4')

FINISH:
Polished Surfacce













#### INFORMATION

AVAILABLE SIZE: 600x1200mm (2'x4')

FINISH:
Polished Surfacce



















AVAILABLE SIZE : 600x1200mm (2'x4')



























AVAILABLE SIZE : 600x1200mm (2'x4')

FINISH:
Polished Surfacce















#### INFORMATION

AVAILABLE SIZE: 600x1200mm (2'x4')