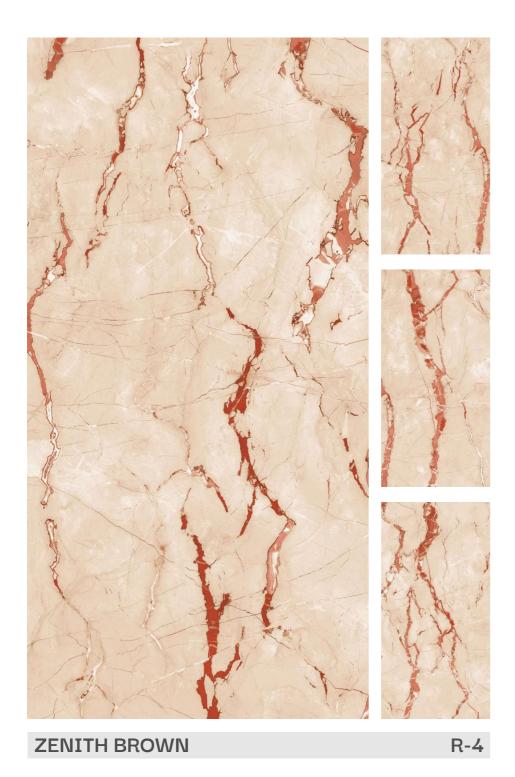

shed Surfacce

















#### INFORMATION

AVAILABLE SIZE: 600x1200mm (2'x4')



















AVAILABLE SIZE : 600x1200mm (2'x4')

























AVAILABLE SIZE : 600x1200mm (2'x4')

FINISH:
Polished Surfacce















#### INFORMATION

AVAILABLE SIZE: 600x1200mm (2'x4')



















MONTE CLARO RED

R-4

#### INFORMATION

AVAILABLE SIZE : 600x1200mm (2'x4')

FINISH:

Polished Surfacce























AVAILABLE SIZE: 600x1200mm (2'x4')

FINISH:
Polished Surfacce















#### INFORMATION

AVAILABLE SIZE: 600x1200mm (2'x4')



















AVAILABLE SIZE : 600x1200mm (2'x4')

























AVAILABLE SIZE: 600x1200mm (2'x4')

FINISH:
Polished Surfacce

















#### INFORMATION

AVAILABLE SIZE: 600x1200mm (2'x4')



















AVAILABLE SIZE : 600x1200mm (2'x4')























AVAILABLE SIZE: 600x1200mm (2'x4')

FINISH:
Polished Surfacce













#### INFORMATION

AVAILABLE SIZE: 600x1200mm (2'x4')

FINISH:
Polished Surfacce



















AVAILABLE SIZE : 600x1200mm (2'x4')



























AVAILABLE SIZE : 600x1200mm (2'x4')

FINISH:
Polished Surfacce















#### INFORMATION

AVAILABLE SIZE: 600x1200mm (2'x4')

















AVAILABLE SIZE : 600x1200mm (2'x4')

























AVAILABLE SIZE: 600x1200mm (2'x4')

FINISH: Polished Surfacce





















#### INFORMATION

AVAILABLE SIZE: 600x1200mm (2'x4')













































AVAILABLE SIZE: 600x1200mm (2'x4')

FINISH: Polished Surfacce

















600x1200mm (2'x4')