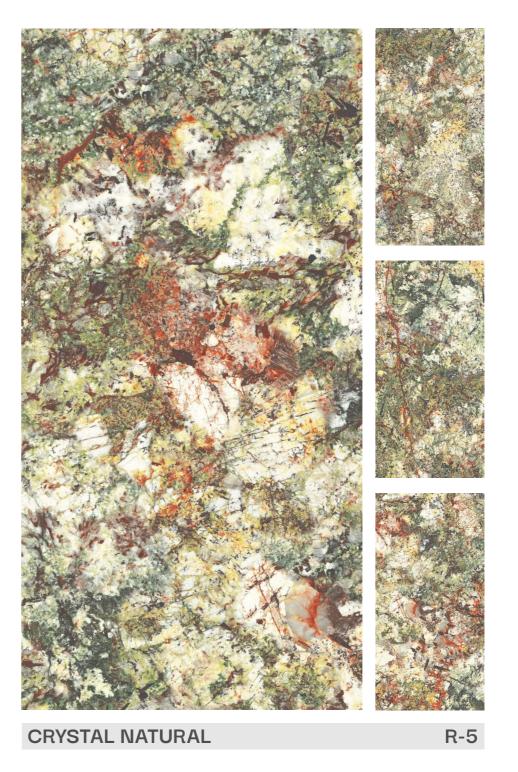

## PRODUCT RANGE

AVAILABLE SIZE : 600x1200mm (2'x4')

AVAILABLE SIZE: 600x1200mm (2'x4')

FINISH: Polished Surfacce

**FOREST GREEN** 

AVAILABLE SIZE: 600x1200mm (2'x4')

FINISH: Polished Surfacce

R-4