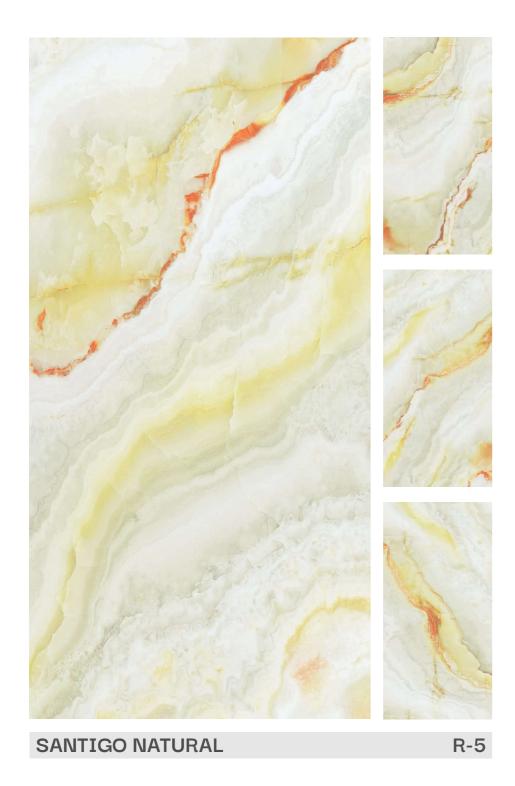

## PRODUCT RANGE

AVAILABLE SIZE : 600x1200mm (2'x4')

AVAILABLE SIZE: 600x1200mm (2'x4')

FINISH: Polished Surfacce

**FOREST GREEN** 

AVAILABLE SIZE: 600x1200mm (2'x4')

FINISH: Polished Surfacce

R-4

AVAILABLE SIZE : 600x1200mm (2'x4')

AVAILABLE SIZE: 600x1200mm (2'x4')

FINISH:
Polished Surfacce

#### INFORMATION

AVAILABLE SIZE: 600x1200mm (2'x4')

AVAILABLE SIZE : 600x1200mm (2'x4')

AVAILABLE SIZE: 600x1200mm (2'x4')

FINISH:
Polished Surfacce

#### INFORMATION

AVAILABLE SIZE: 600x1200mm (2'x4')

AVAILABLE SIZE : 600x1200mm (2'x4')

AVAILABLE SIZE : 600x1200mm (2'x4')

FINISH:
Polished Surfacce

#### INFORMATION

AVAILABLE SIZE: 600x1200mm (2'x4')

MONTE CLARO RED

R-4

#### INFORMATION

AVAILABLE SIZE : 600x1200mm (2'x4')

FINISH:

Polished Surfacce

AVAILABLE SIZE: 600x1200mm (2'x4')

FINISH:
Polished Surfacce

#### INFORMATION

AVAILABLE SIZE: 600x1200mm (2'x4')

FINISH:
Polished Surfacce

AVAILABLE SIZE : 600x1200mm (2'x4')

AVAILABLE SIZE : 600x1200mm (2'x4')

FINISH:
Polished Surfacce

#### INFORMATION

AVAILABLE SIZE: 600x1200mm (2'x4')

AVAILABLE SIZE: 600x1200mm (2'x4')

FINISH: Polished Surfacce

600x1200mm (2'x4')

AVAILABLE SIZE : 600x1200mm (2'x4')

AVAILABLE SIZE: 600x1200mm (2'x4')

FINISH:
Polished Surfacce

### INFORMATION

AVAILABLE SIZE: 600x1200mm (2'x4')

AVAILABLE SIZE : 600x1200mm (2'x4')

AVAILABLE SIZE: 600x1200mm (2'x4')

AVAILABLE SIZE : 600x1200mm (2'x4')

AVAILABLE SIZE: 600x1200mm (2'x4')

FINISH:
Polished Surfacce

### INFORMATION

AVAILABLE SIZE: 600x1200mm (2'x4')

AVAILABLE SIZE: 600x1200mm (2'x4')

FINISH:
Polished Surfacce

### INFORMATION

AVAILABLE SIZE: 600x1200mm (2'x4')

AVAILABLE SIZE : 600x1200mm (2'x4')

AVAILABLE SIZE: 600x1200mm (2'x4')

FINISH:
Polished Surfacce

### INFORMATION

AVAILABLE SIZE: 600x1200mm (2'x4')

AVAILABLE SIZE : 600x1200mm (2'x4')