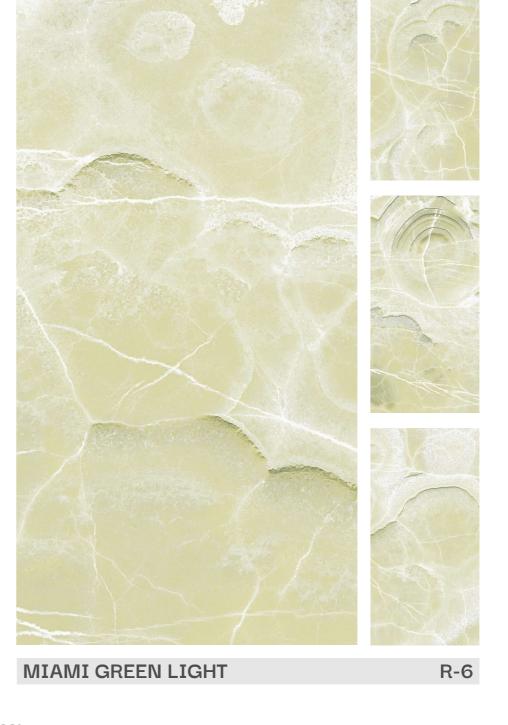

## PRODUCT RANGE

AVAILABLE SIZE : 600x1200mm (2'x4')

AVAILABLE SIZE: 600x1200mm (2'x4')

FINISH: Polished Surfacce

**FOREST GREEN** 

AVAILABLE SIZE: 600x1200mm (2'x4')

FINISH: Polished Surfacce

R-4