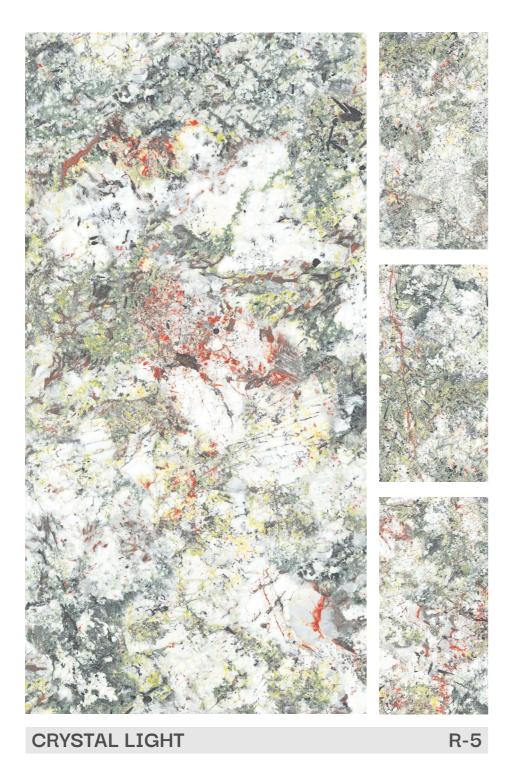

## PRODUCT RANGE

AVAILABLE SIZE : 600x1200mm (2'x4')

AVAILABLE SIZE: 600x1200mm (2'x4')

FINISH: Polished Surfacce

**FOREST GREEN** 

AVAILABLE SIZE: 600x1200mm (2'x4')

FINISH: Polished Surfacce

R-4

AVAILABLE SIZE : 600x1200mm (2'x4')

AVAILABLE SIZE: 600x1200mm (2'x4')

FINISH:
Polished Surfacce

#### INFORMATION

AVAILABLE SIZE: 600x1200mm (2'x4')

AVAILABLE SIZE : 600x1200mm (2'x4')

AVAILABLE SIZE: 600x1200mm (2'x4')

FINISH:
Polished Surfacce

#### INFORMATION

AVAILABLE SIZE: 600x1200mm (2'x4')

AVAILABLE SIZE : 600x1200mm (2'x4')

AVAILABLE SIZE : 600x1200mm (2'x4')

FINISH:
Polished Surfacce

#### INFORMATION

AVAILABLE SIZE: 600x1200mm (2'x4')

MONTE CLARO RED

R-4

#### INFORMATION

AVAILABLE SIZE : 600x1200mm (2'x4')

FINISH:

Polished Surfacce

AVAILABLE SIZE: 600x1200mm (2'x4')

FINISH:
Polished Surfacce

#### INFORMATION

AVAILABLE SIZE: 600x1200mm (2'x4')

FINISH:
Polished Surfacce

AVAILABLE SIZE : 600x1200mm (2'x4')

AVAILABLE SIZE : 600x1200mm (2'x4')

FINISH:
Polished Surfacce

#### INFORMATION

AVAILABLE SIZE: 600x1200mm (2'x4')

AVAILABLE SIZE: 600x1200mm (2'x4')

FINISH: Polished Surfacce

600x1200mm (2'x4')

AVAILABLE SIZE : 600x1200mm (2'x4')

AVAILABLE SIZE: 600x1200mm (2'x4')

FINISH:
Polished Surfacce

### INFORMATION

AVAILABLE SIZE: 600x1200mm (2'x4')

AVAILABLE SIZE : 600x1200mm (2'x4')

AVAILABLE SIZE: 600x1200mm (2'x4')

AVAILABLE SIZE : 600x1200mm (2'x4')

AVAILABLE SIZE: 600x1200mm (2'x4')

FINISH:
Polished Surfacce

### INFORMATION

AVAILABLE SIZE: 600x1200mm (2'x4')

AVAILABLE SIZE: 600x1200mm (2'x4')

FINISH:
Polished Surfacce

### INFORMATION

AVAILABLE SIZE: 600x1200mm (2'x4')

AVAILABLE SIZE : 600x1200mm (2'x4')

AVAILABLE SIZE: 600x1200mm (2'x4')

FINISH:
Polished Surfacce

### INFORMATION

AVAILABLE SIZE: 600x1200mm (2'x4')

AVAILABLE SIZE : 600x1200mm (2'x4')