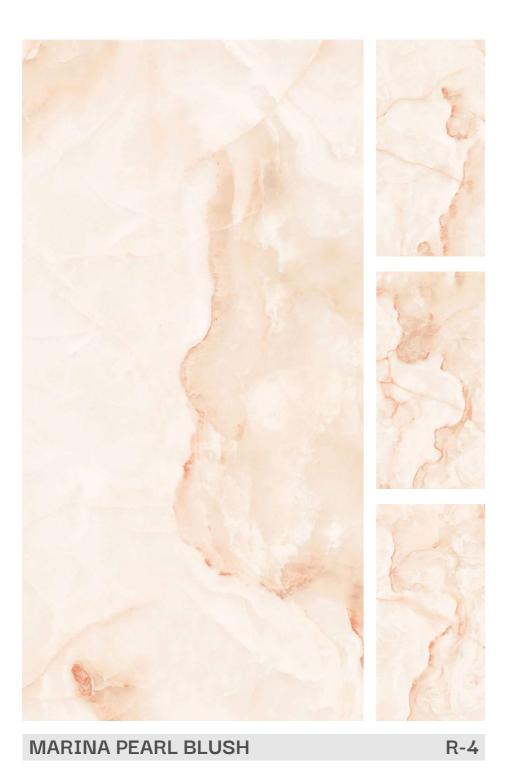

## PRODUCT RANGE

AVAILABLE SIZE : 600x1200mm (2'x4')

AVAILABLE SIZE: 600x1200mm (2'x4')

FINISH: Polished Surfacce

**FOREST GREEN** 

AVAILABLE SIZE: 600x1200mm (2'x4')

FINISH: Polished Surfacce

R-4