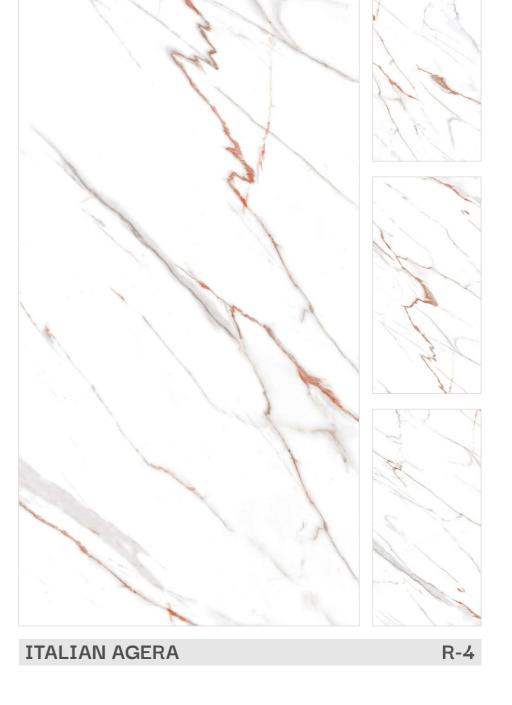

AVAILABLE SIZE : 600x1200mm (2'x4')

AVAILABLE SIZE: 600x1200mm (2'x4')

FINISH:
Polished Surfacce