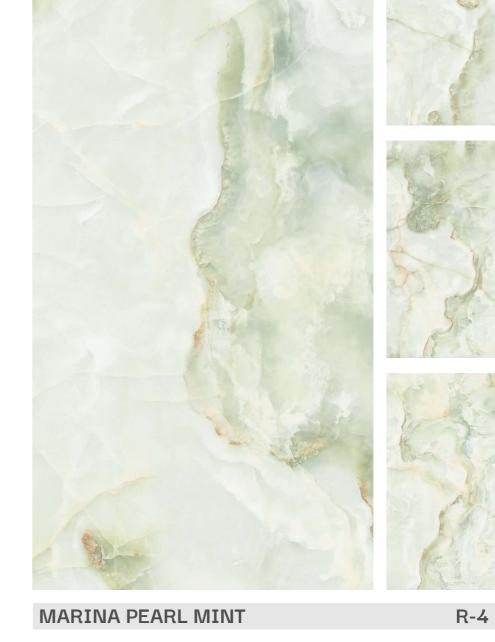

## PRODUCT RANGE

AVAILABLE SIZE : 600x1200mm (2'x4')

AVAILABLE SIZE: 600x1200mm (2'x4')

FINISH: Polished Surfacce

**FOREST GREEN** 

AVAILABLE SIZE: 600x1200mm (2'x4')

FINISH: Polished Surfacce

R-4