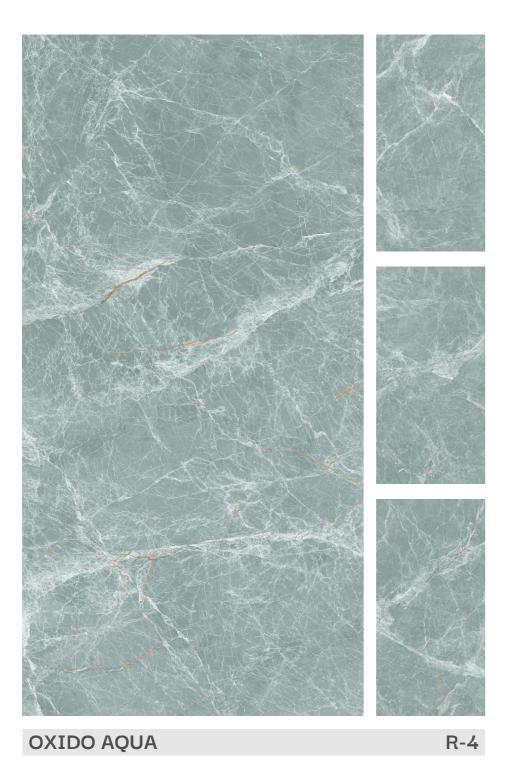

#### INFORMATION

AVAILABLE SIZE: 600x1200mm (2'x4')

AVAILABLE SIZE : 600x1200mm (2'x4')

AVAILABLE SIZE: 600x1200mm (2'x4')

FINISH:
Polished Surfacce