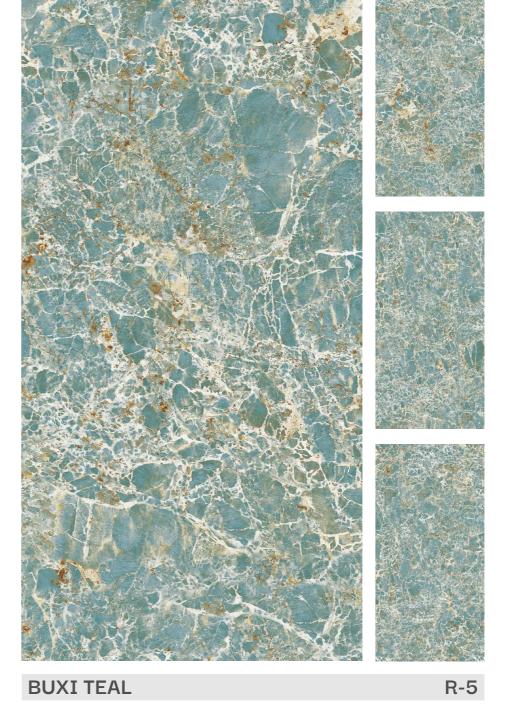

## PRODUCT RANGE

AVAILABLE SIZE : 600x1200mm (2'x4')

AVAILABLE SIZE: 600x1200mm (2'x4')

FINISH: Polished Surfacce

**FOREST GREEN** 

AVAILABLE SIZE: 600x1200mm (2'x4')

FINISH: Polished Surfacce

R-4

AVAILABLE SIZE : 600x1200mm (2'x4')

AVAILABLE SIZE: 600x1200mm (2'x4')

FINISH:
Polished Surfacce

#### INFORMATION

AVAILABLE SIZE: 600x1200mm (2'x4')

AVAILABLE SIZE : 600x1200mm (2'x4')

AVAILABLE SIZE: 600x1200mm (2'x4')

FINISH:
Polished Surfacce