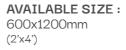

#### INFORMATION

AVAILABLE SIZE: 600x1200mm (2'x4')

AVAILABLE SIZE : 600x1200mm (2'x4')

AVAILABLE SIZE : 600x1200mm (2'x4')

FINISH:
Polished Surfacce

#### INFORMATION

AVAILABLE SIZE: 600x1200mm (2'x4')

MONTE CLARO RED

R-4