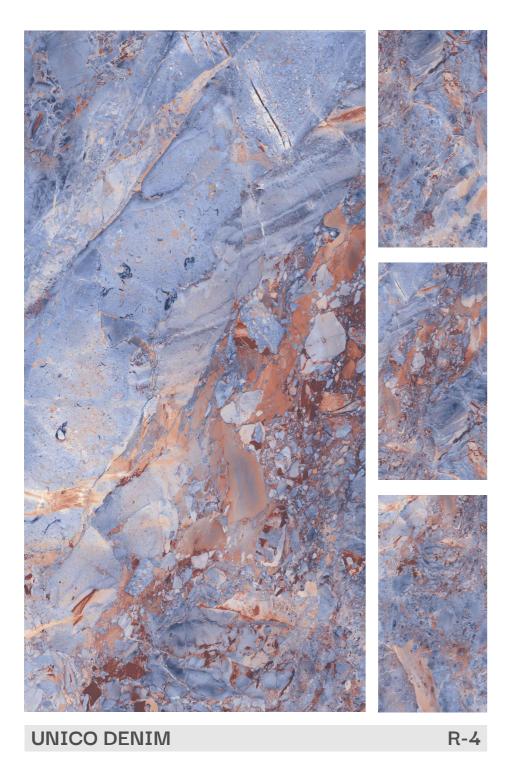

## PRODUCT RANGE

AVAILABLE SIZE : 600x1200mm (2'x4')

AVAILABLE SIZE: 600x1200mm (2'x4')

FINISH: Polished Surfacce

**FOREST GREEN** 

AVAILABLE SIZE: 600x1200mm (2'x4')

FINISH: Polished Surfacce

R-4