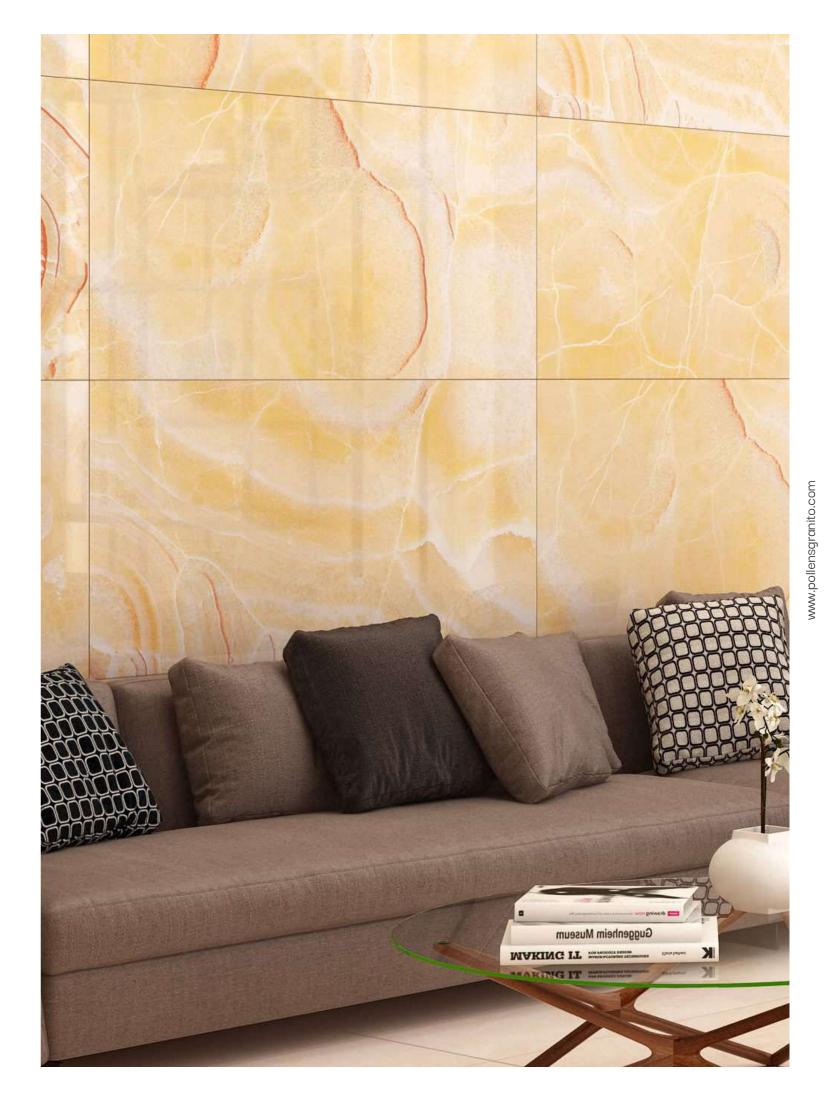

## PRODUCT RANGE

AVAILABLE SIZE : 600x1200mm (2'x4')

AVAILABLE SIZE: 600x1200mm (2'x4')

FINISH: Polished Surfacce

**FOREST GREEN** 

AVAILABLE SIZE: 600x1200mm (2'x4')

FINISH: Polished Surfacce

R-4