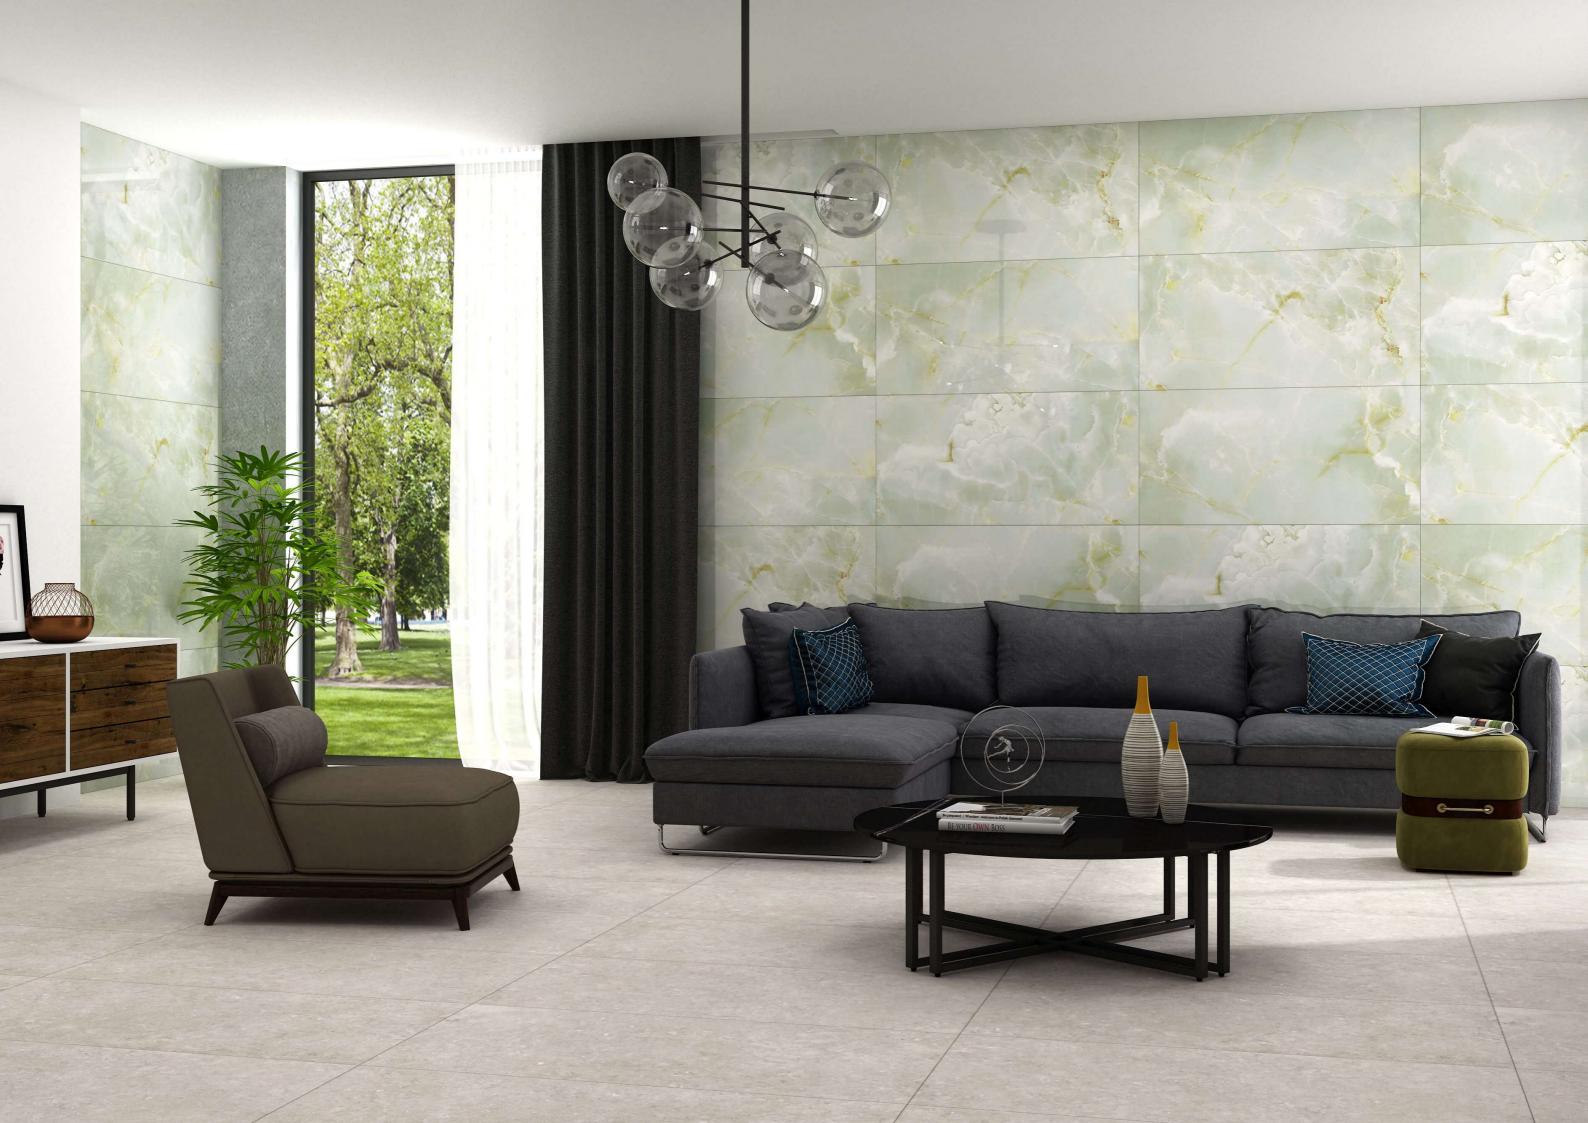

## PRODUCT RANGE

AVAILABLE SIZE : 600x1200mm (2'x4')

AVAILABLE SIZE: 600x1200mm (2'x4')

FINISH: Polished Surfacce

**FOREST GREEN** 

AVAILABLE SIZE: 600x1200mm (2'x4')

FINISH: Polished Surfacce

R-4