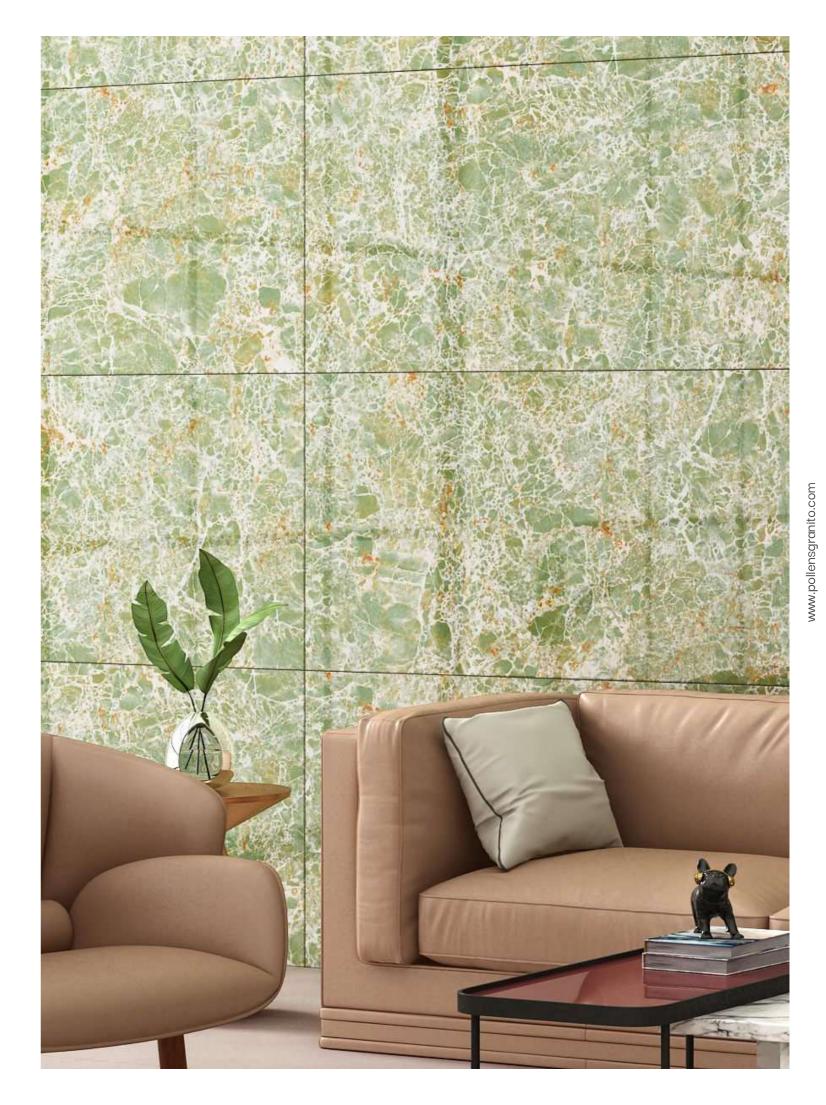

## PRODUCT RANGE

AVAILABLE SIZE : 600x1200mm (2'x4')

AVAILABLE SIZE: 600x1200mm (2'x4')

FINISH: Polished Surfacce

**FOREST GREEN** 

AVAILABLE SIZE: 600x1200mm (2'x4')

FINISH: Polished Surfacce

R-4