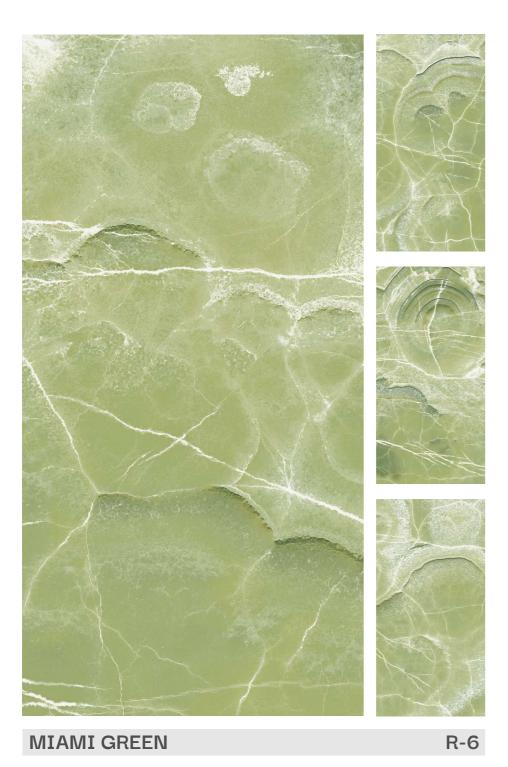

## PRODUCT RANGE

AVAILABLE SIZE : 600x1200mm (2'x4')

AVAILABLE SIZE: 600x1200mm (2'x4')

FINISH: Polished Surfacce

**FOREST GREEN** 

AVAILABLE SIZE: 600x1200mm (2'x4')

FINISH: Polished Surfacce

R-4