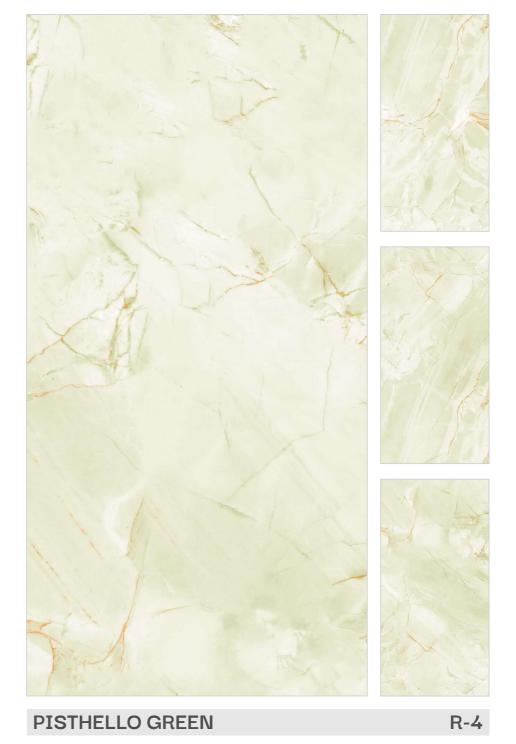

## PRODUCT RANGE

AVAILABLE SIZE : 600x1200mm (2'x4')

AVAILABLE SIZE: 600x1200mm (2'x4')

FINISH: Polished Surfacce

**FOREST GREEN** 

AVAILABLE SIZE: 600x1200mm (2'x4')

FINISH: Polished Surfacce

R-4

#### INFORMATION

AVAILABLE SIZE: 600x1200mm (2'x4')

MONTE CLARO RED

R-4