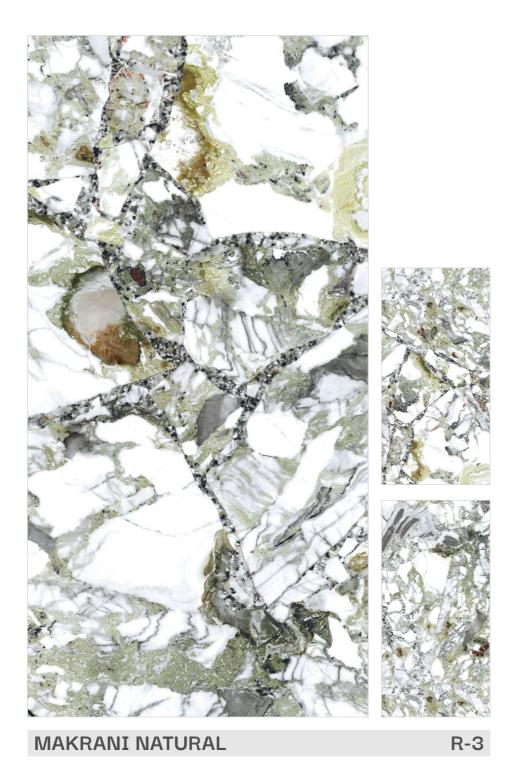

## PRODUCT RANGE

AVAILABLE SIZE : 600x1200mm (2'x4')

AVAILABLE SIZE: 600x1200mm (2'x4')

FINISH: Polished Surfacce

**FOREST GREEN** 

AVAILABLE SIZE: 600x1200mm (2'x4')

FINISH: Polished Surfacce

R-4