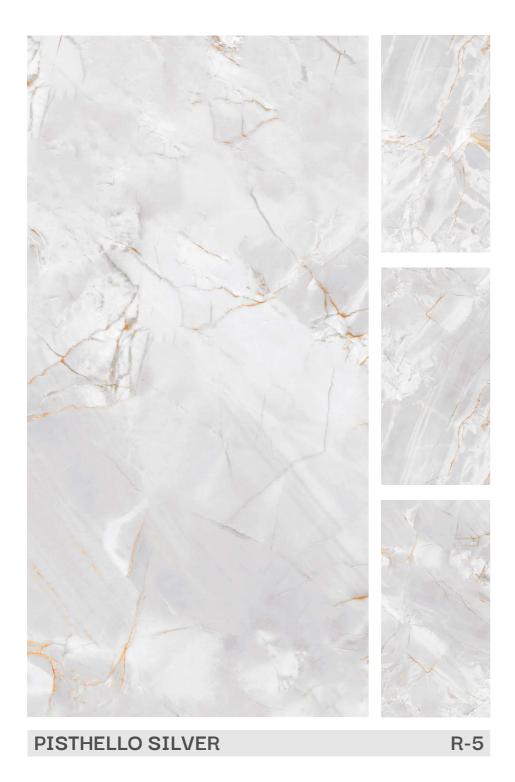

## PRODUCT RANGE

AVAILABLE SIZE : 600x1200mm (2'x4')

AVAILABLE SIZE: 600x1200mm (2'x4')

FINISH: Polished Surfacce

**FOREST GREEN** 

AVAILABLE SIZE: 600x1200mm (2'x4')

FINISH: Polished Surfacce

R-4

AVAILABLE SIZE : 600x1200mm (2'x4')

AVAILABLE SIZE: 600x1200mm (2'x4')

FINISH:
Polished Surfacce

#### INFORMATION

AVAILABLE SIZE: 600x1200mm (2'x4')

AVAILABLE SIZE : 600x1200mm (2'x4')

AVAILABLE SIZE: 600x1200mm (2'x4')

FINISH:
Polished Surfacce