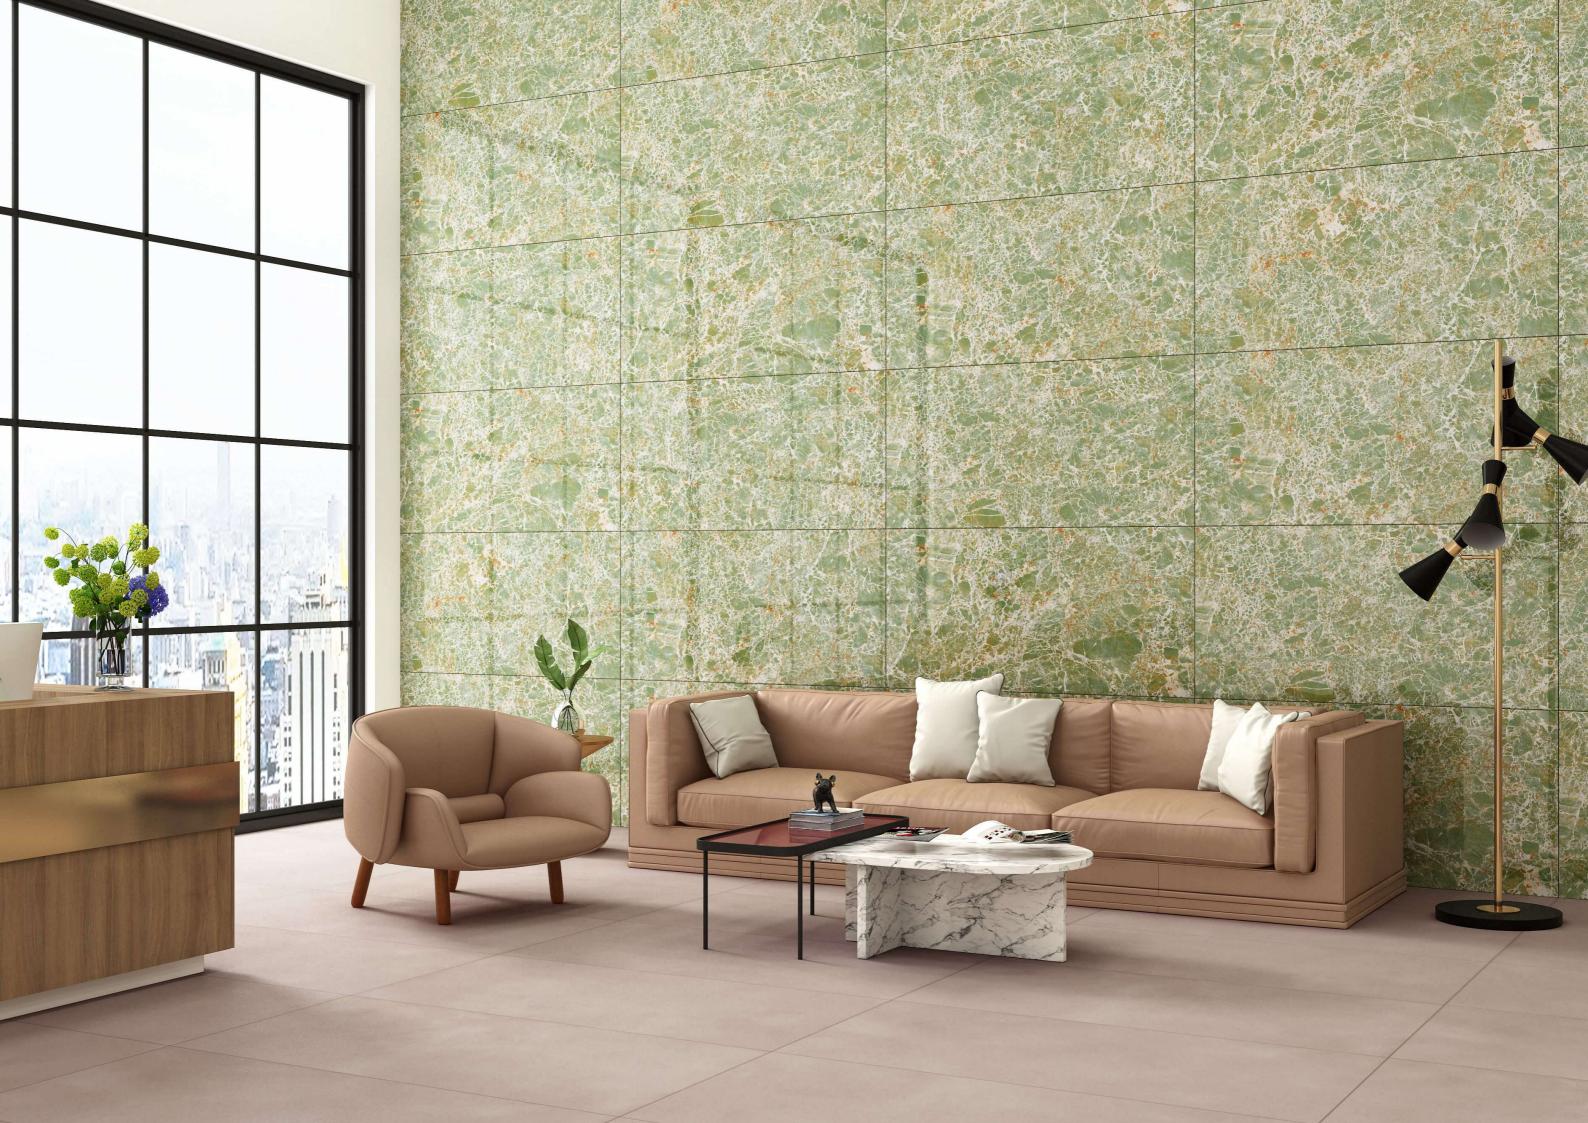

#### INFORMATION

AVAILABLE SIZE : 600x1200mm (2'x4')

FINISH:

Polished Surfacce

AVAILABLE SIZE: 600x1200mm (2'x4')

FINISH:
Polished Surfacce