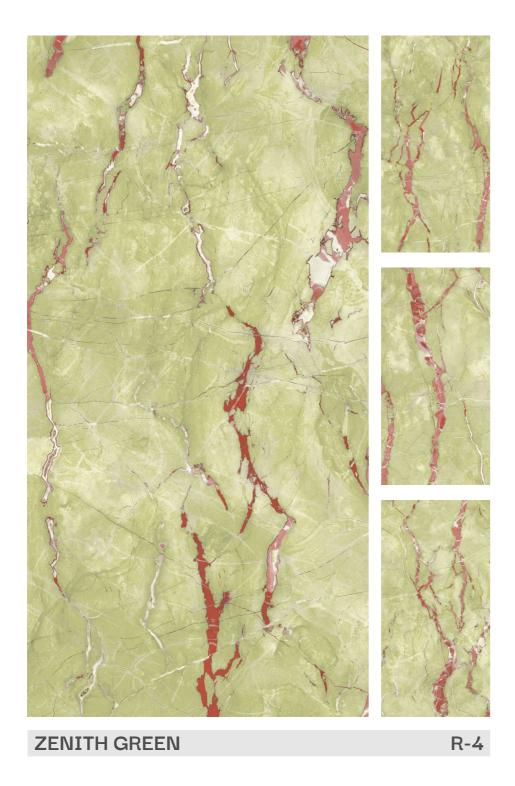

## PRODUCT RANGE

AVAILABLE SIZE : 600x1200mm (2'x4')

AVAILABLE SIZE: 600x1200mm (2'x4')

FINISH: Polished Surfacce

**FOREST GREEN** 

AVAILABLE SIZE: 600x1200mm (2'x4')

FINISH: Polished Surfacce

R-4