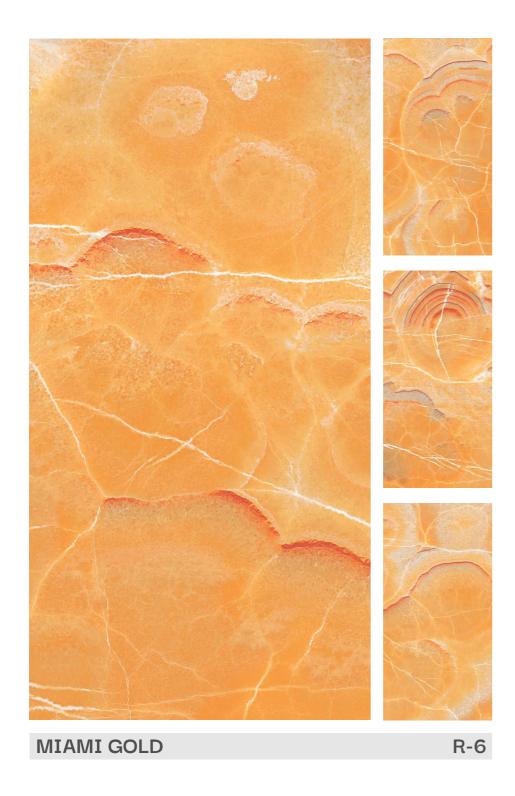

## PRODUCT RANGE

AVAILABLE SIZE : 600x1200mm (2'x4')

AVAILABLE SIZE: 600x1200mm (2'x4')

FINISH: Polished Surfacce

**FOREST GREEN** 

AVAILABLE SIZE: 600x1200mm (2'x4')

FINISH: Polished Surfacce

R-4