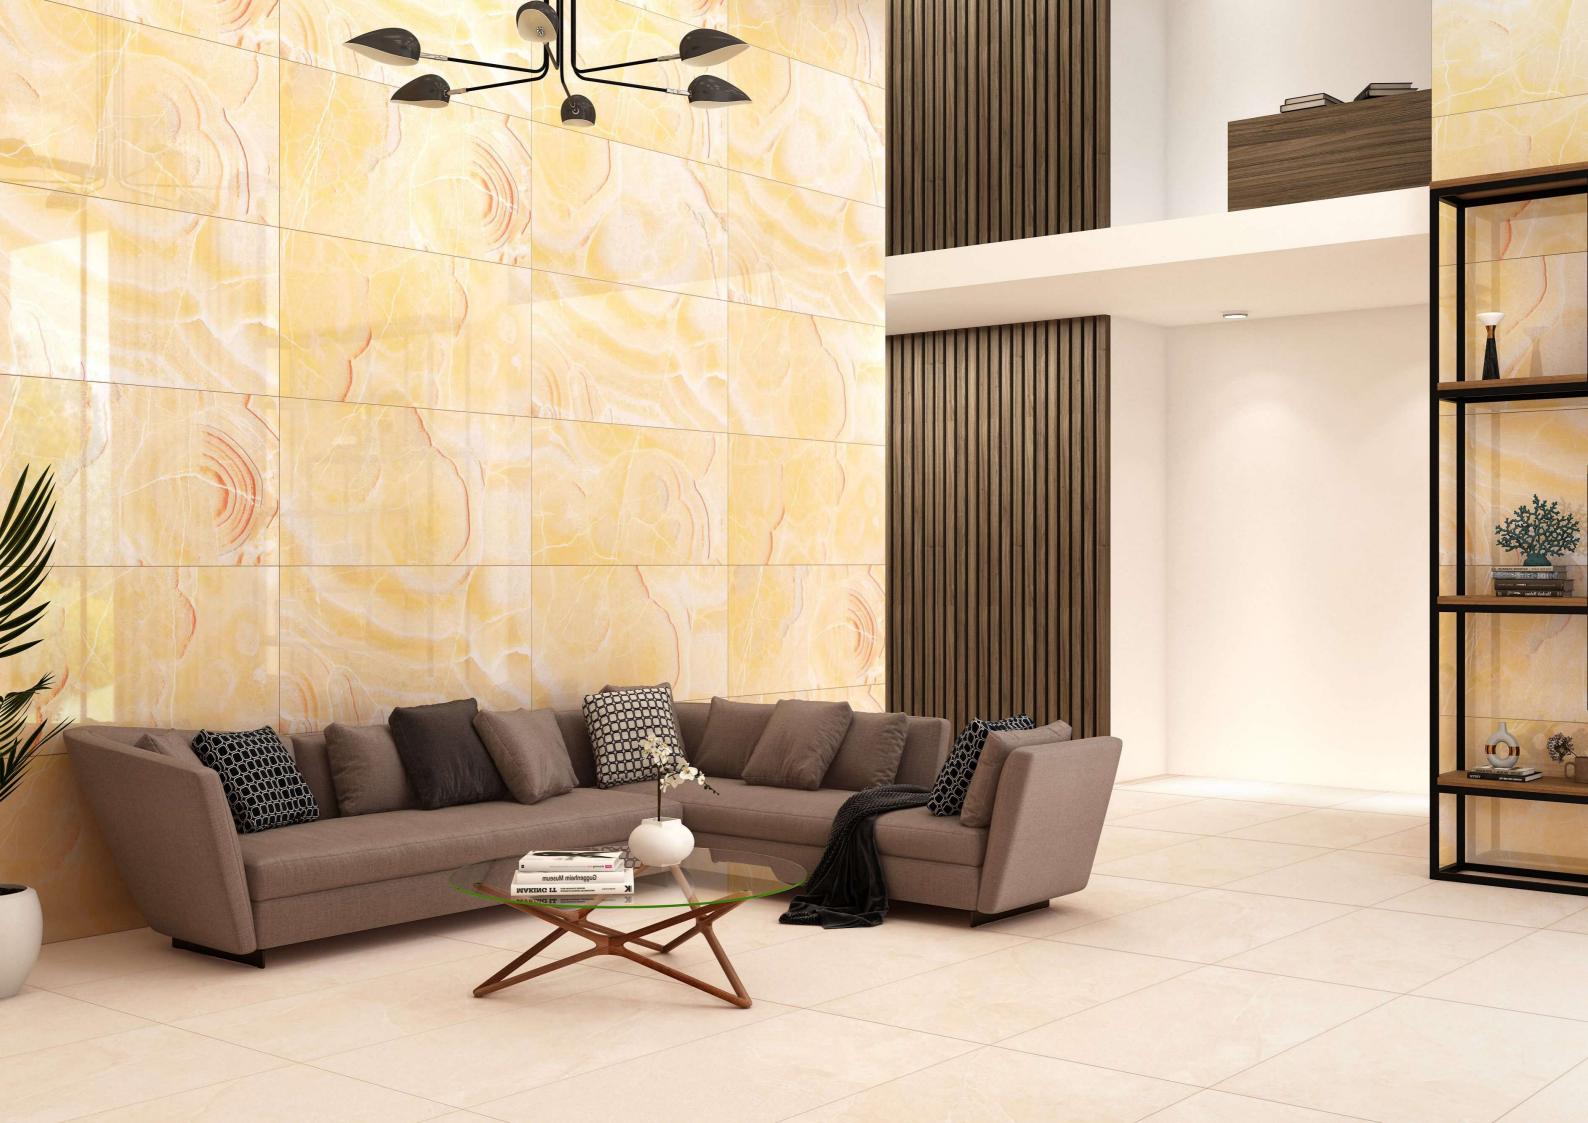

## PRODUCT RANGE

AVAILABLE SIZE : 600x1200mm (2'x4')

AVAILABLE SIZE: 600x1200mm (2'x4')

FINISH: Polished Surfacce

**FOREST GREEN** 

AVAILABLE SIZE: 600x1200mm (2'x4')

FINISH: Polished Surfacce

R-4