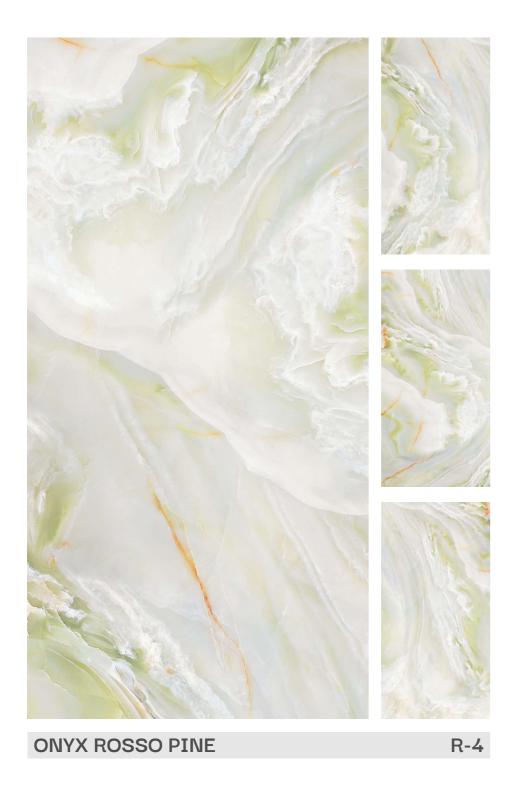

## PRODUCT RANGE

AVAILABLE SIZE : 600x1200mm (2'x4')

AVAILABLE SIZE: 600x1200mm (2'x4')

FINISH: Polished Surfacce

**FOREST GREEN** 

AVAILABLE SIZE: 600x1200mm (2'x4')

FINISH: Polished Surfacce

R-4