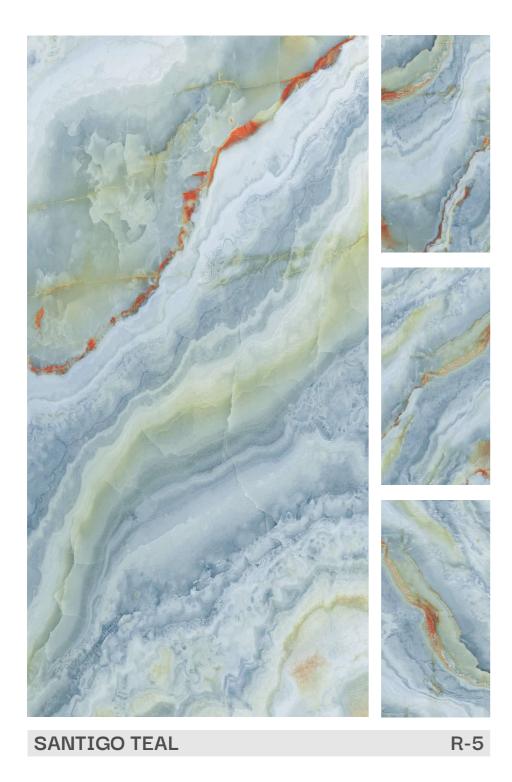

## PRODUCT RANGE

AVAILABLE SIZE : 600x1200mm (2'x4')

AVAILABLE SIZE: 600x1200mm (2'x4')

FINISH: Polished Surfacce

**FOREST GREEN** 

AVAILABLE SIZE: 600x1200mm (2'x4')

FINISH: Polished Surfacce

R-4

AVAILABLE SIZE : 600x1200mm (2'x4')

AVAILABLE SIZE: 600x1200mm (2'x4')

FINISH:
Polished Surfacce

#### INFORMATION

AVAILABLE SIZE: 600x1200mm (2'x4')

AVAILABLE SIZE : 600x1200mm (2'x4')

AVAILABLE SIZE: 600x1200mm (2'x4')

FINISH:
Polished Surfacce