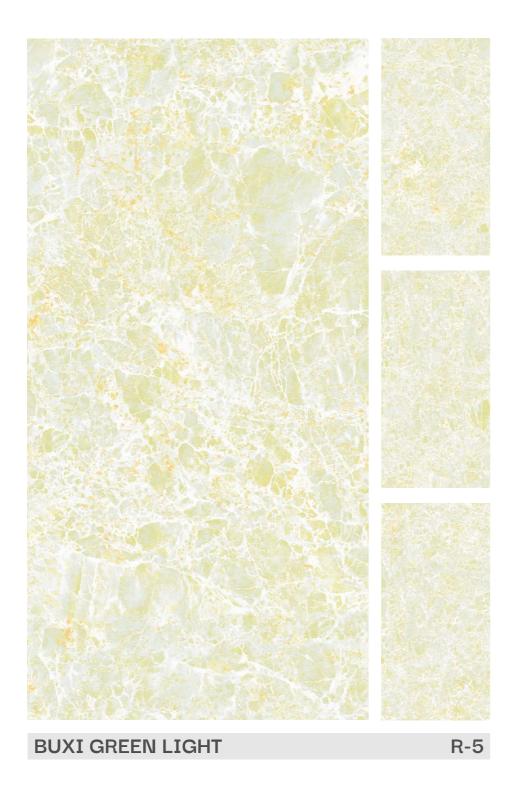

#### INFORMATION

AVAILABLE SIZE: 600x1200mm (2'x4')

AVAILABLE SIZE : 600x1200mm (2'x4')

AVAILABLE SIZE : 600x1200mm (2'x4')

FINISH:
Polished Surfacce

#### INFORMATION

AVAILABLE SIZE: 600x1200mm (2'x4')

MONTE CLARO RED

R-4