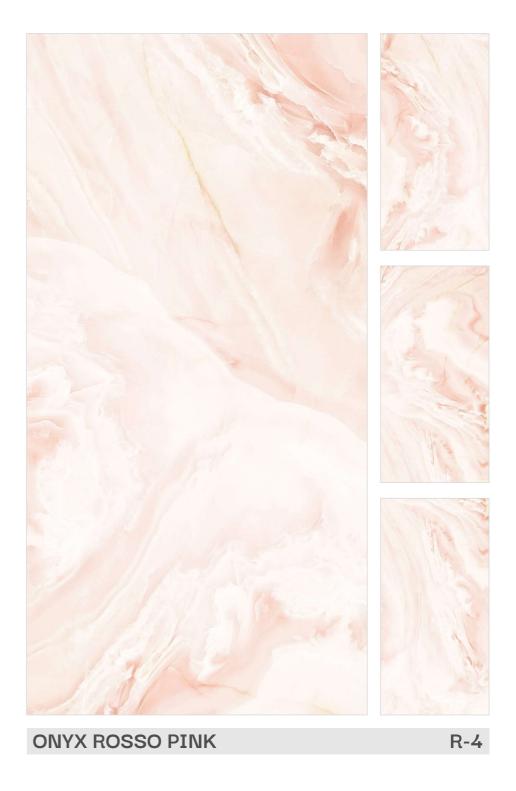

AVAILABLE SIZE : 600x1200mm (2'x4')

AVAILABLE SIZE: 600x1200mm (2'x4')

FINISH:
Polished Surfacce