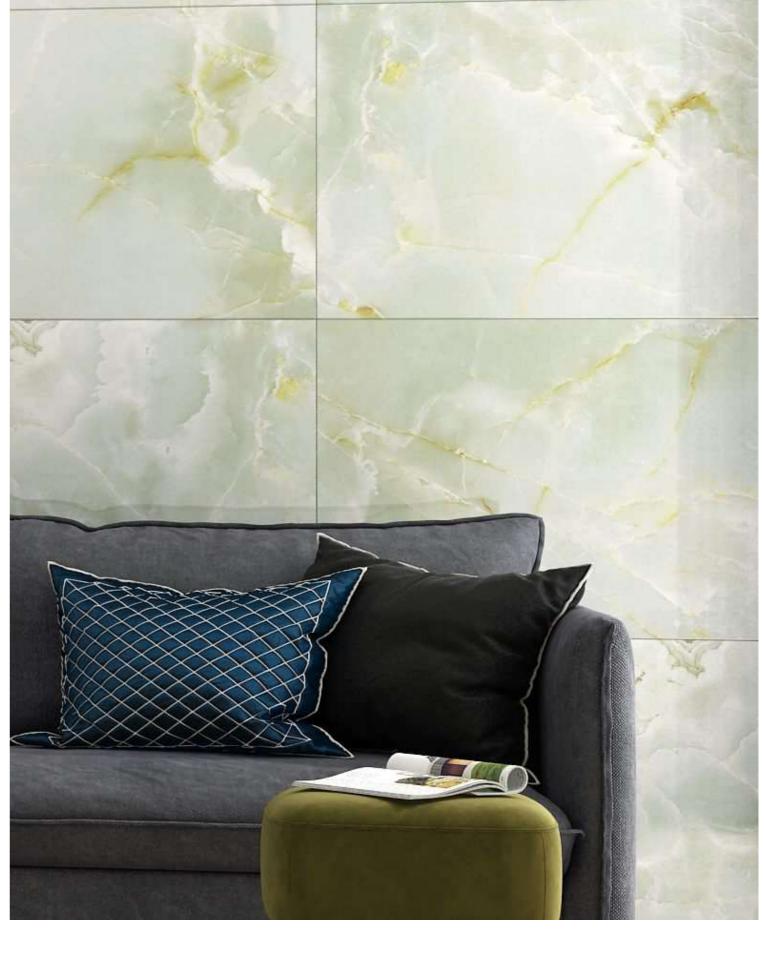

## PRODUCT RANGE

AVAILABLE SIZE : 600x1200mm (2'x4')

AVAILABLE SIZE: 600x1200mm (2'x4')

FINISH: Polished Surfacce

**FOREST GREEN** 

AVAILABLE SIZE: 600x1200mm (2'x4')

FINISH: Polished Surfacce

R-4