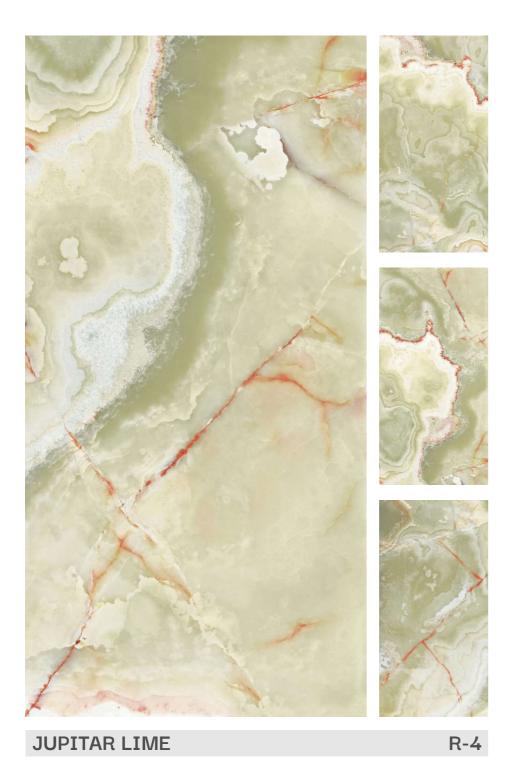

#### INFORMATION

AVAILABLE SIZE: 600x1200mm (2'x4')

AVAILABLE SIZE : 600x1200mm (2'x4')

AVAILABLE SIZE: 600x1200mm (2'x4')

FINISH:
Polished Surfacce