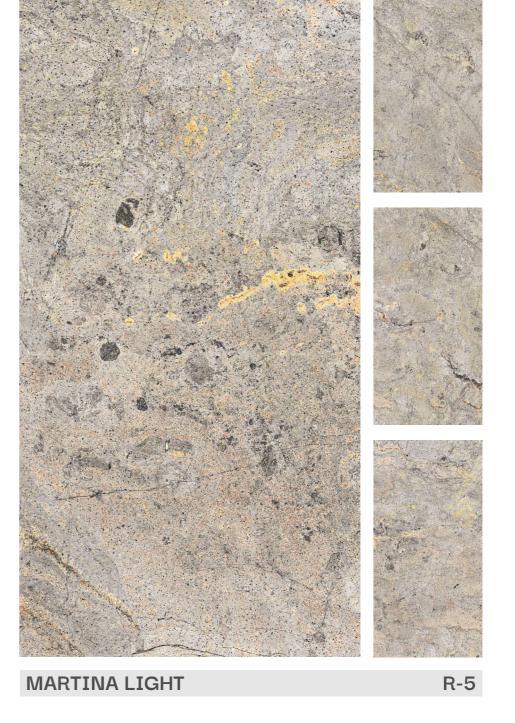

#### INFORMATION

AVAILABLE SIZE : 600x1200mm (2'x4')

FINISH:

Polished Surfacce

AVAILABLE SIZE: 600x1200mm (2'x4')

FINISH:
Polished Surfacce

#### INFORMATION

AVAILABLE SIZE: 600x1200mm (2'x4')

AVAILABLE SIZE : 600x1200mm (2'x4')

AVAILABLE SIZE: 600x1200mm (2'x4')

FINISH:
Polished Surfacce