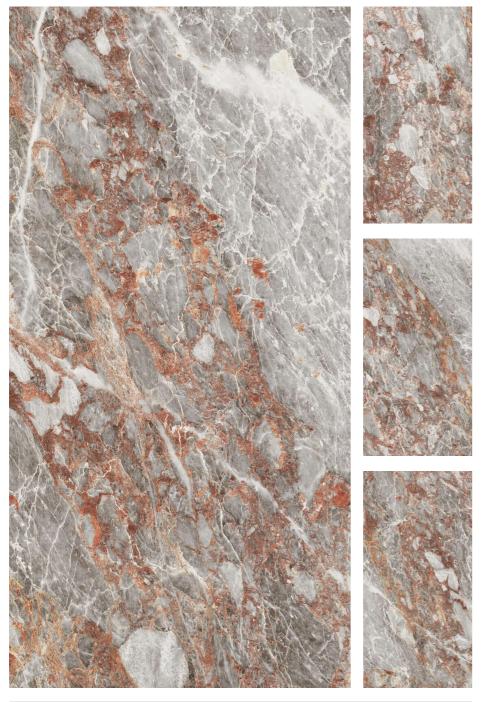

200mm (2'x4')

FINISH: Polished Surfacce

















**FOREST GREEN** 

AVAILABLE SIZE: 600x1200mm (2'x4')

FINISH: Polished Surfacce





R-4

















AVAILABLE SIZE : 600x1200mm (2'x4')





























AVAILABLE SIZE: 600x1200mm (2'x4')

FINISH:
Polished Surfacce















#### INFORMATION

AVAILABLE SIZE: 600x1200mm (2'x4')



















AVAILABLE SIZE : 600x1200mm (2'x4')

























AVAILABLE SIZE: 600x1200mm (2'x4')

FINISH:
Polished Surfacce

















#### INFORMATION

AVAILABLE SIZE: 600x1200mm (2'x4')



















AVAILABLE SIZE : 600x1200mm (2'x4')

























AVAILABLE SIZE : 600x1200mm (2'x4')

FINISH:
Polished Surfacce















#### INFORMATION

AVAILABLE SIZE: 600x1200mm (2'x4')



















MONTE CLARO RED

R-4

#### INFORMATION

AVAILABLE SIZE : 600x1200mm (2'x4')

FINISH:

Polished Surfacce























AVAILABLE SIZE: 600x1200mm (2'x4')

FINISH:
Polished Surfacce















#### INFORMATION

AVAILABLE SIZE: 600x1200mm (2'x4')



















AVAILABLE SIZE : 600x1200mm (2'x4')

























AVAILABLE SIZE: 600x1200mm (2'x4')

FINISH:
Polished Surfacce

















#### INFORMATION

AVAILABLE SIZE: 600x1200mm (2'x4')



















AVAILABLE SIZE : 600x1200mm (2'x4')























AVAILABLE SIZE: 600x1200mm (2'x4')

FINISH:
Polished Surfacce













#### INFORMATION

AVAILABLE SIZE: 600x1200mm (2'x4')

FINISH:
Polished Surfacce



















AVAILABLE SIZE : 600x1200mm (2'x4')



























AVAILABLE SIZE