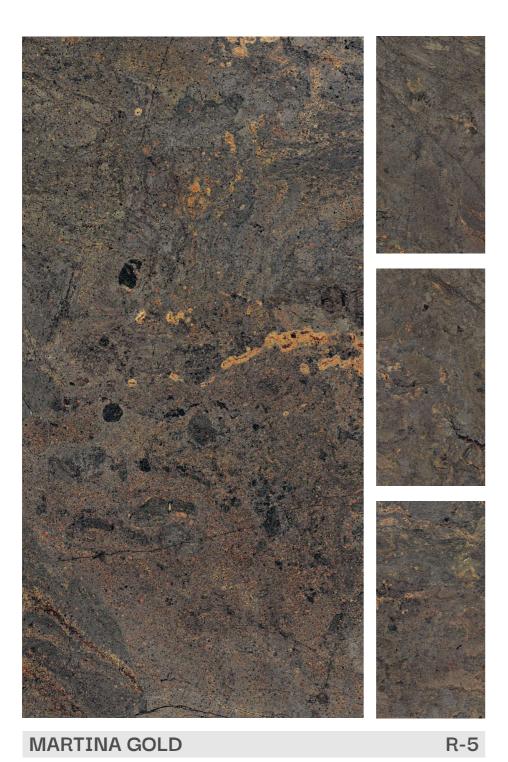

AVAILABLE SIZE : 600x1200mm (2'x4')



























AVAILABLE SIZE : 600x1200mm (2'x4')

FINISH:
Polished Surfacce















#### INFORMATION

AVAILABLE SIZE: 600x1200mm (2'x4')

















AVAILABLE SIZE : 600x1200mm (2'x4')

























AVAILABLE SIZE: 600x1200mm (2'x4')

FINISH: Polished Surfacce





















#### INFORMATION

AVAILABLE SIZE: 600x1200mm (2'x4')













































AVAILABLE SIZE: 600x1200mm (2'x4')

FINISH: Polished Surfacce

















600x1200mm (2'x4')























AVAILABLE SIZE : 600x1200mm (2'x4')

























AVAILABLE SIZE: 600x1200mm (2'x4')

FINISH:
Polished Surfacce

















### INFORMATION

AVAILABLE SIZE: 600x1200mm (2'x4')

















AVAILABLE SIZE : 600x1200mm (2'x4')

























AVAILABLE SIZE: 600x1200mm (2'x4')







































AVAILABLE SIZE : 600x1200mm (2'x4')



























AVAILABLE SIZE: 600x1200mm (2'x4')

FINISH:
Polished Surfacce















### INFORMATION

AVAILABLE SIZE: 600x1200mm (2'x4')

















AVAILABLE SIZE: 600x1200mm (2'x4')

FINISH:
Polished Surfacce















### INFORMATION

AVAILABLE SIZE: 600x1200mm (2'x4')



















AVAILABLE SIZE : 600x1200mm (2'x4')

























AVAILABLE SIZE: 600x1200mm (2'x4')

FINISH:
Polished Surfacce















### INFORMATION

AVAILABLE SIZE: 600x1200mm (2'x4')

















AVAILABLE SIZE : 600x1200mm (2'x4')



















# Address:

Survay No. 578P, Opp. Viratnagar