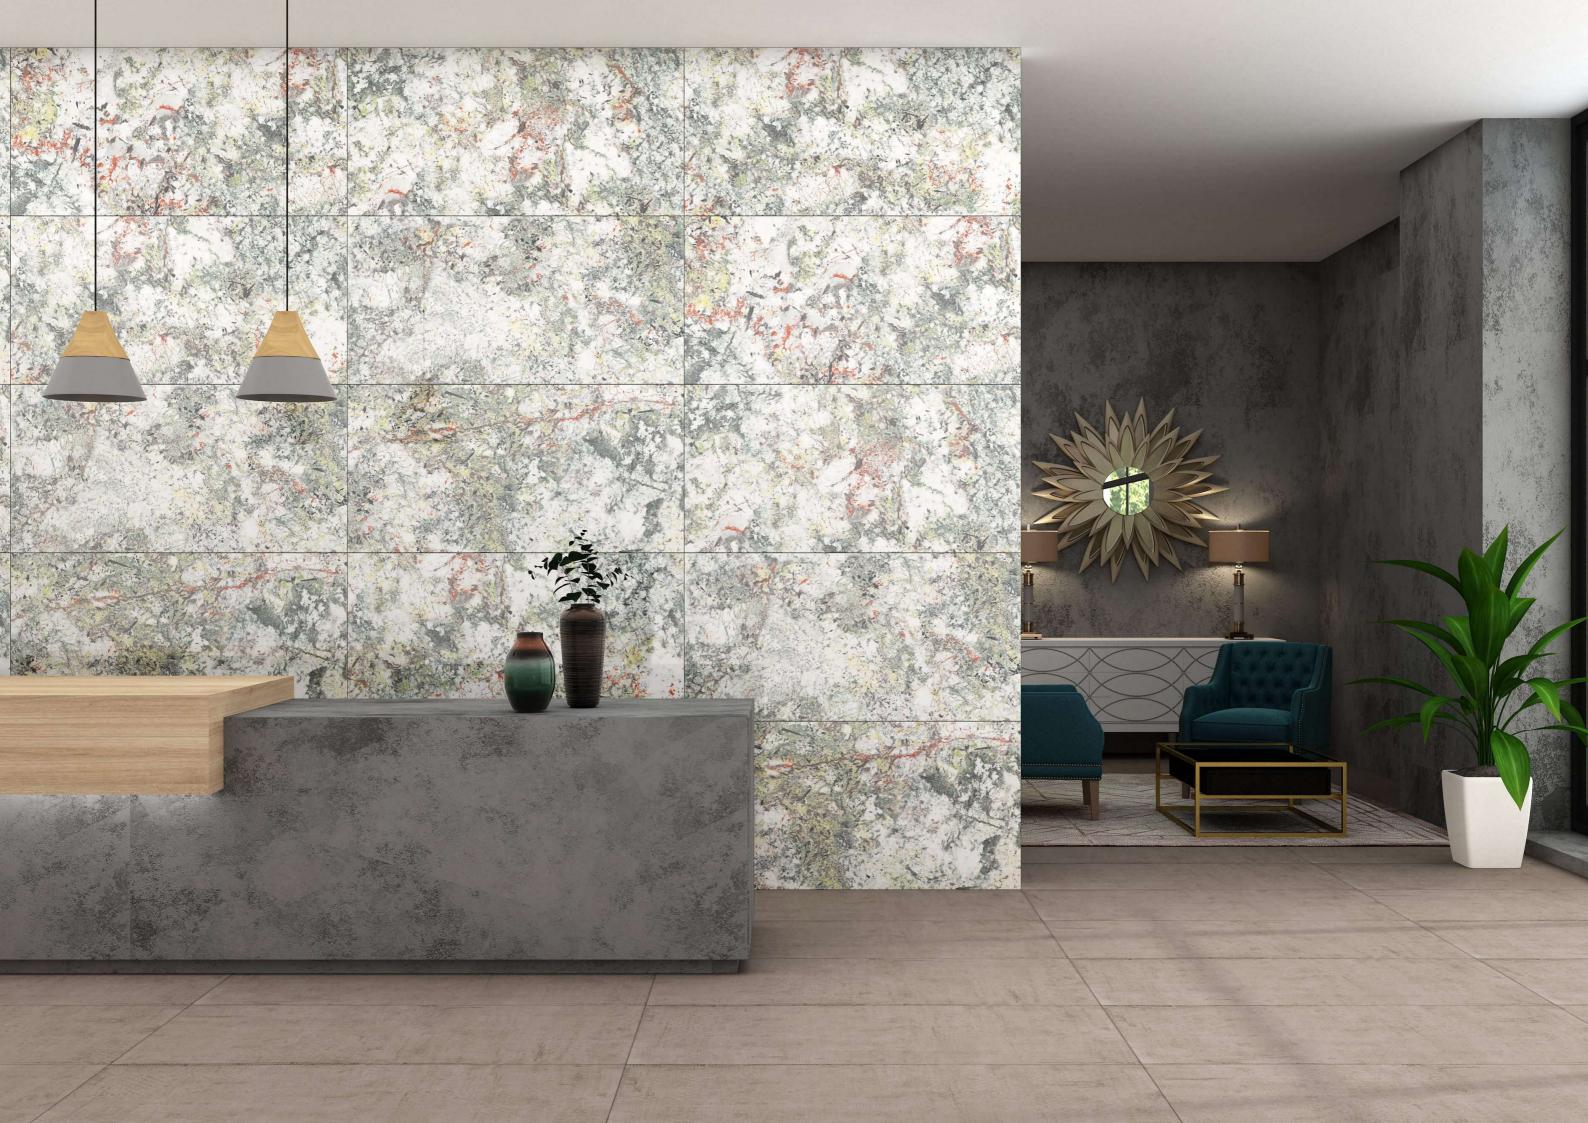

## WANDERLUST

• AN INTIMATE LIVING

60x120cm / Glossy

## WANDERLUST

AN INTIMATE LIVING •

600x1200mm / Glossy

### Creating A Dramatic Feel By An Extremely Dense Decoration

The inspiration for the project is the experience of authenticity achieved by re-using a variety of industrial surfaces, contemporary interior design icons, and developed through sophisticated colors for the modern home, a chromatic scale of neutral hues accompanied by brighter accents to create contrasts and enrich every space.

#### The Authentic Beauty Of Tiles

Our collection inspired by nature with material touches. A versa tile collection in terms of decoration, tone and format , that presents a modern and industrial look.

In addition, it's resin effect gives the pieces a strong character and personality and its pleasant texture makes it the ideal choice for any environment. Our Collection is style, it is avant-garde. It perfectly combines the beauty of the classic but is transgressive and that is, in short, what makes this collection unique and exceptional. Our stoneware uses a minimal texture and a palette of expressive and versatile colors to embody the sensory experience of architecture.