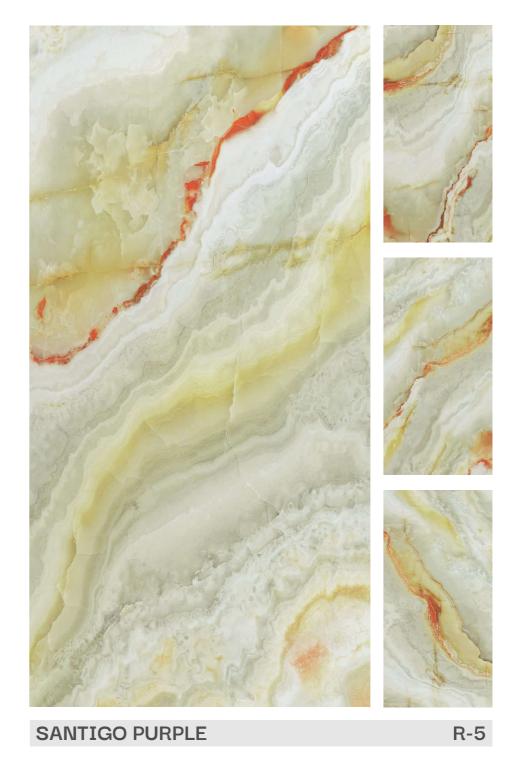

#### INFORMATION

AVAILABLE SIZE : 600x1200mm (2'x4')

FINISH:

Polished Surfacce

AVAILABLE SIZE: 600x1200mm (2'x4')

FINISH:
Polished Surfacce

#### INFORMATION

AVAILABLE SIZE: 600x1200mm (2'x4')

AVAILABLE SIZE : 600x1200mm (2'x4')

AVAILABLE SIZE: 600x1200mm (2'x4')

FINISH:
Polished Surfacce