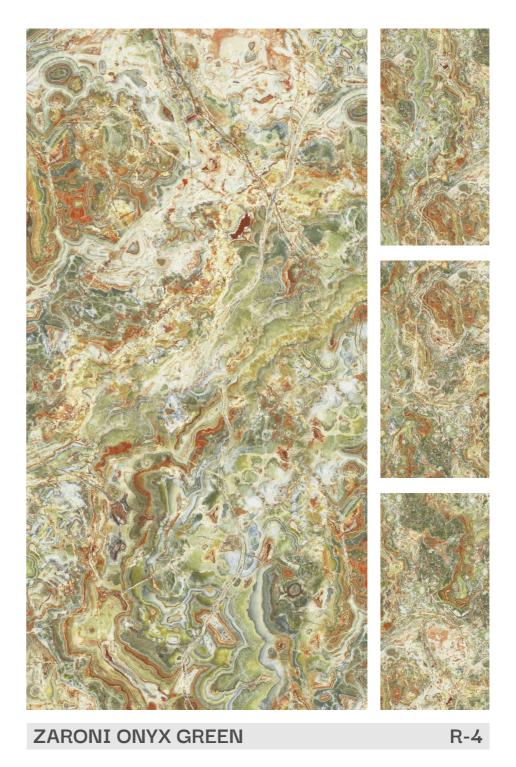

## PRODUCT RANGE

AVAILABLE SIZE : 600x1200mm (2'x4')

AVAILABLE SIZE: 600x1200mm (2'x4')

FINISH: Polished Surfacce

**FOREST GREEN** 

AVAILABLE SIZE: 600x1200mm (2'x4')

FINISH: Polished Surfacce

R-4