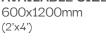

## PRODUCT RANGE

AVAILABLE SIZE : 600x1200mm (2'x4')

AVAILABLE SIZE: 600x1200mm (2'x4')

FINISH: Polished Surfacce

**FOREST GREEN** 

AVAILABLE SIZE: 600x1200mm (2'x4')

FINISH: Polished Surfacce

R-4