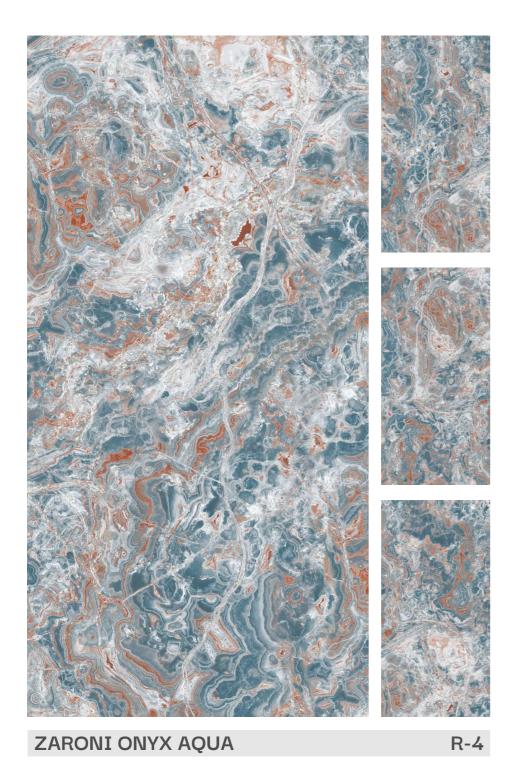

## PRODUCT RANGE

AVAILABLE SIZE : 600x1200mm (2'x4')

AVAILABLE SIZE: 600x1200mm (2'x4')

FINISH: Polished Surfacce

**FOREST GREEN** 

AVAILABLE SIZE: 600x1200mm (2'x4')

FINISH: Polished Surfacce

R-4