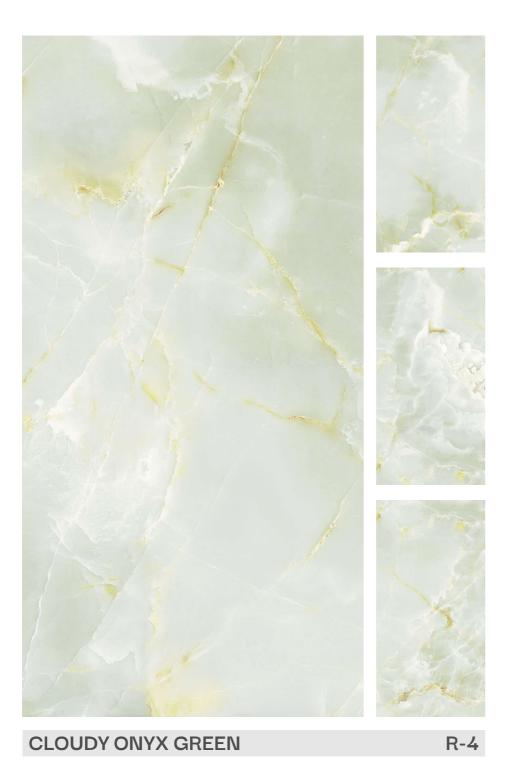

## PRODUCT RANGE

AVAILABLE SIZE : 600x1200mm (2'x4')

AVAILABLE SIZE: 600x1200mm (2'x4')

FINISH: Polished Surfacce

**FOREST GREEN** 

AVAILABLE SIZE: 600x1200mm (2'x4')

FINISH: Polished Surfacce

R-4