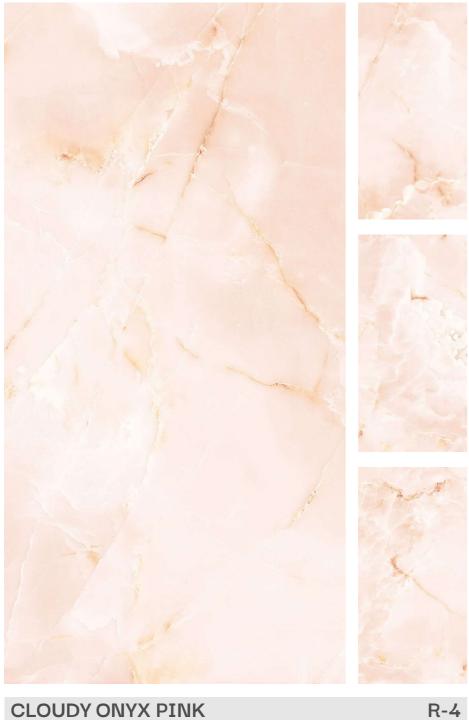

## PRODUCT RANGE

AVAILABLE SIZE : 600x1200mm (2'x4')

AVAILABLE SIZE: 600x1200mm (2'x4')

FINISH: Polished Surfacce

**FOREST GREEN** 

AVAILABLE SIZE: 600x1200mm (2'x4')

FINISH: Polished Surfacce

R-4