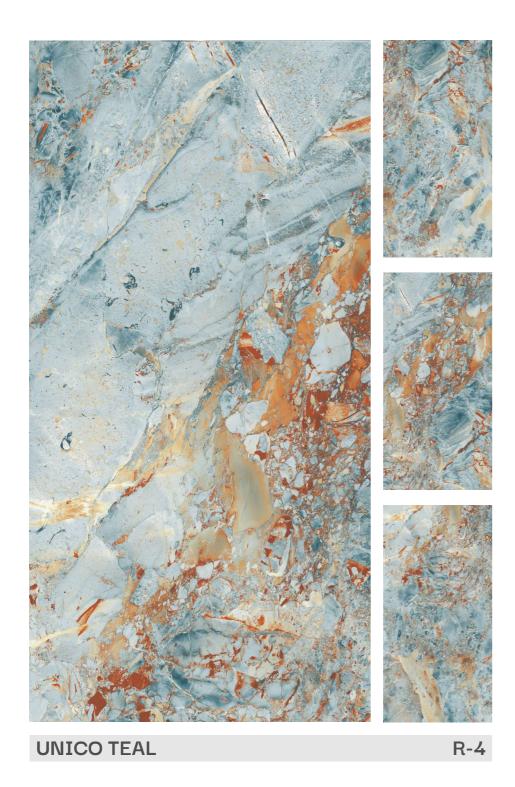

AVAILABLE SIZE : 600x1200mm (2'x4')

AVAILABLE SIZE: 600x1200mm (2'x4')

FINISH:
Polished Surfacce