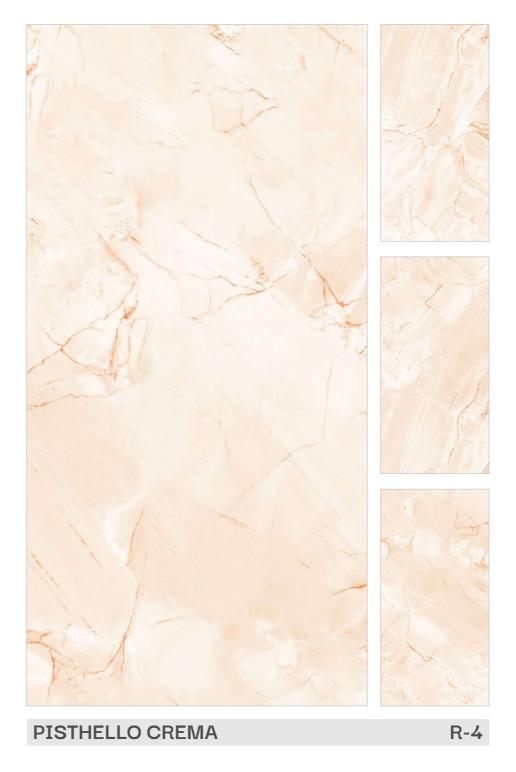

## PRODUCT RANGE

AVAILABLE SIZE : 600x1200mm (2'x4')

AVAILABLE SIZE: 600x1200mm (2'x4')

FINISH: Polished Surfacce

**FOREST GREEN** 

AVAILABLE SIZE: 600x1200mm (2'x4')

FINISH: Polished Surfacce

R-4

AVAILABLE SIZE : 600x1200mm (2'x4')

AVAILABLE SIZE: 600x1200mm (2'x4')

FINISH:
Polished Surfacce

#### INFORMATION

AVAILABLE SIZE: 600x1200mm (2'x4')

AVAILABLE SIZE : 600x1200mm (2'x4')

AVAILABLE SIZE: 600x1200mm (2'x4')

FINISH:
Polished Surfacce

#### INFORMATION

AVAILABLE SIZE: 600x1200mm (2'x4')

AVAILABLE SIZE : 600x1200mm (2'x4')

AVAILABLE SIZE : 600x1200mm (2'x4')

FINISH:
Polished Surfacce

#### INFORMATION

AVAILABLE SIZE: 600x1200mm (2'x4')

MONTE CLARO RED

R-4

#### INFORMATION

AVAILABLE SIZE : 600x1200mm (2'x4')

FINISH:

Polished Surfacce

AVAILABLE SIZE: 600x1200mm (2'x4')

FINISH:
Polished Surfacce

#### INFORMATION

AVAILABLE SIZE: 600x1200mm (2'x4')

FINISH:
Polished Surfacce

AVAILABLE SIZE : 600x1200mm (2'x4')

AVAILABLE SIZE : 600x1200mm (2'x4')

FINISH:
Polished Surfacce

#### INFORMATION

AVAILABLE SIZE: 600x1200mm (2'x4')

AVAILABLE SIZE: 600x1200mm (2'x4')

FINISH: Polished Surfacce

600x1200mm (2'x4')

AVAILABLE SIZE : 600x1200mm (2'x4')

AVAILABLE SIZE: 600x1200mm (2'x4')

FINISH:
Polished Surfacce

### INFORMATION

AVAILABLE SIZE: 600x1200mm (2'x4')

AVAILABLE SIZE : 600x1200mm (2'x4')

AVAILABLE SIZE: 600x1200mm (2'x4')

AVAILABLE SIZE : 600x1200mm (2'x4')

AVAILABLE SIZE: 600x1200mm (2'x4')

FINISH:
Polished Surfacce

### INFORMATION

AVAILABLE SIZE: 600x1200mm (2'x4')

AVAILABLE SIZE: 600x1200mm (2'x4')

FINISH:
Polished Surfacce

### INFORMATION

AVAILABLE SIZE: 600x1200mm (2'x4')

AVAILABLE SIZE : 600x1200mm (2'x4')

AVAILABLE SIZE: 600x1200mm (2'x4')

FINISH:
Polished Surfacce

### INFORMATION

AVAILABLE SIZE: 600x1200mm (2'x4')

AVAILABLE SIZE : 600x1200mm (2'x4')