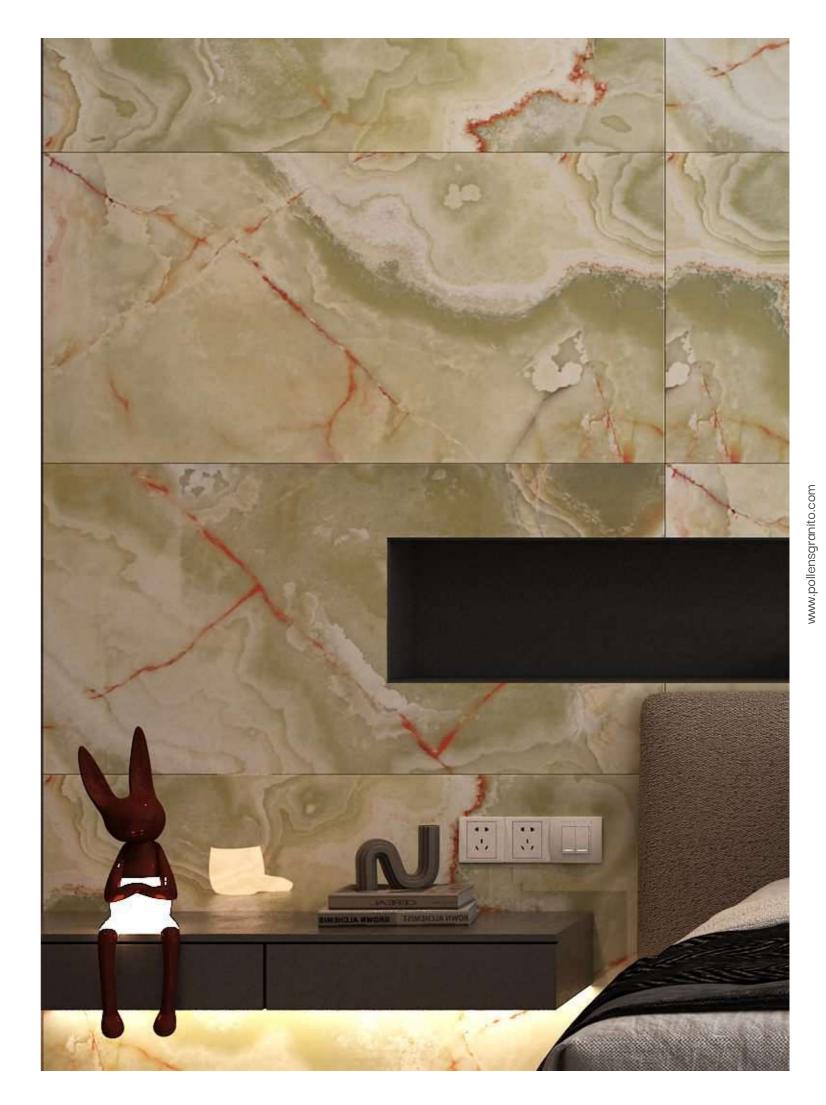

## WANDERLUST

AN INTIMATE LIVING •

600x1200mm / Glossy

### Creating A Dramatic Feel By An Extremely Dense Decoration

The inspiration for the project is the experience of authenticity achieved by re-using a variety of industrial surfaces, contemporary interior design icons, and developed through sophisticated colors for the modern home, a chromatic scale of neutral hues accompanied by brighter accents to create contrasts and enrich every space.

#### The Authentic Beauty Of Tiles

Our collection inspired by nature with material touches. A versa tile collection in terms of decoration, tone and format , that presents a modern and industrial look.