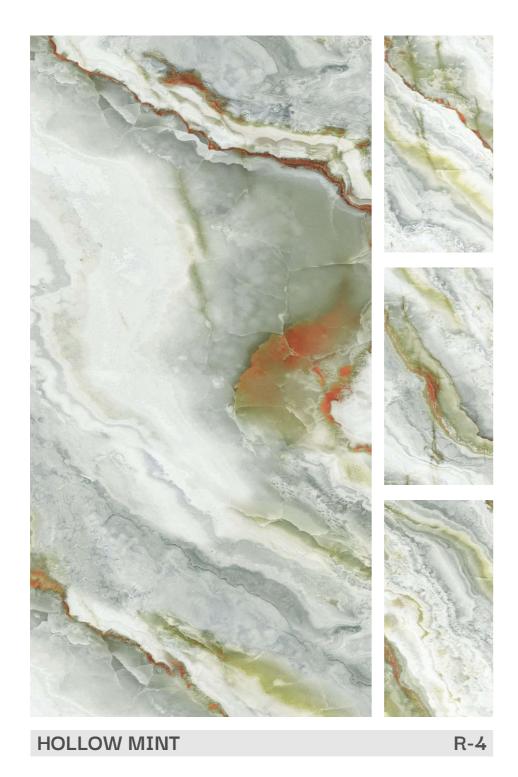

## PRODUCT RANGE

AVAILABLE SIZE : 600x1200mm (2'x4')

AVAILABLE SIZE: 600x1200mm (2'x4')

FINISH: Polished Surfacce

**FOREST GREEN** 

AVAILABLE SIZE: 600x1200mm (2'x4')

FINISH: Polished Surfacce

R-4