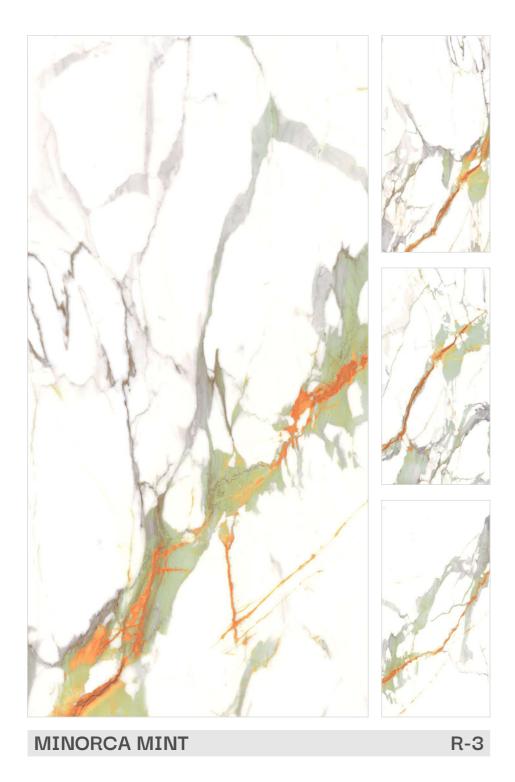

AVAILABLE SIZE : 600x1200mm (2'x4')

AVAILABLE SIZE: 600x1200mm (2'x4')

FINISH:
Polished Surfacce