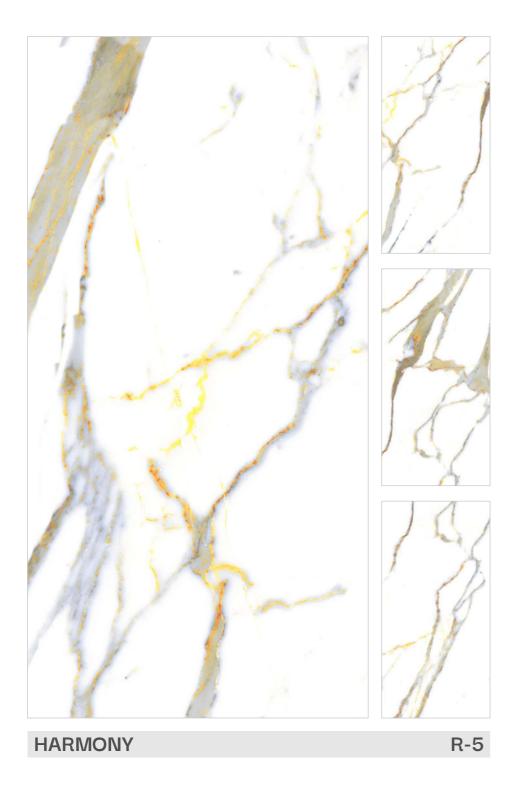

## PRODUCT RANGE

AVAILABLE SIZE : 600x1200mm (2'x4')

AVAILABLE SIZE: 600x1200mm (2'x4')

FINISH: Polished Surfacce

**FOREST GREEN** 

AVAILABLE SIZE: 600x1200mm (2'x4')

FINISH: Polished Surfacce

R-4

AVAILABLE SIZE : 600x1200mm (2'x4')

AVAILABLE SIZE: 600x1200mm (2'x4')

FINISH:
Polished Surfacce

#### INFORMATION

AVAILABLE SIZE: 600x1200mm (2'x4')

AVAILABLE SIZE : 600x1200mm (2'x4')

AVAILABLE SIZE: 600x1200mm (2'x4')

FINISH:
Polished Surfacce

#### INFORMATION

AVAILABLE SIZE: 600x1200mm (2'x4')

AVAILABLE SIZE : 600x1200mm (2'x4')

AVAILABLE SIZE : 600x1200mm (2'x4')

FINISH:
Polished Surfacce

#### INFORMATION

AVAILABLE SIZE: 600x1200mm (2'x4')

MONTE CLARO RED

R-4

#### INFORMATION

AVAILABLE SIZE : 600x1200mm (2'x4')

FINISH:

Polished Surfacce

AVAILABLE SIZE: 600x1200mm (2'x4')

FINISH:
Polished Surfacce

#### INFORMATION

AVAILABLE SIZE: 600x1200mm (2'x4')

FINISH:
Polished Surfacce

AVAILABLE SIZE : 600x1200mm (2'x4')

AVAILABLE SIZE : 600x1200mm (2'x4')

FINISH:
Polished Surfacce

#### INFORMATION

AVAILABLE SIZE: 600x1200mm (2'x4')

AVAILABLE SIZE: 600x1200mm (2'x4')

FINISH: Polished Surfacce

600x1200mm (2'x4')

AVAILABLE SIZE : 600x1200mm (2'x4')

AVAILABLE SIZE: 600x1200mm (2'x4')

FINISH:
Polished Surfacce

### INFORMATION

AVAILABLE SIZE: 600x1200mm (2'x4')

AVAILABLE SIZE : 600x1200mm (2'x4')

AVAILABLE SIZE: 600x1200mm (2'x4')

AVAILABLE SIZE : 600x1200mm (2'x4')

AVAILABLE SIZE: 600x1200mm (2'x4')

FINISH:
Polished Surfacce

### INFORMATION

AVAILABLE SIZE: 600x1200mm (2'x4')

AVAILABLE SIZE: 600x1200mm (2'x4')

FINISH:
Polished Surfacce

### INFORMATION

AVAILABLE SIZE: 600x1200mm (2'x4')

AVAILABLE SIZE : 600x1200mm (2'x4')

AVAILABLE SIZE: 600x1200mm (2'x4')

FINISH:
Polished Surfacce

### INFORMATION

AVAILABLE SIZE: 600x1200mm (2'x4')

AVAILABLE SIZE : 600x1200mm (2'x4')