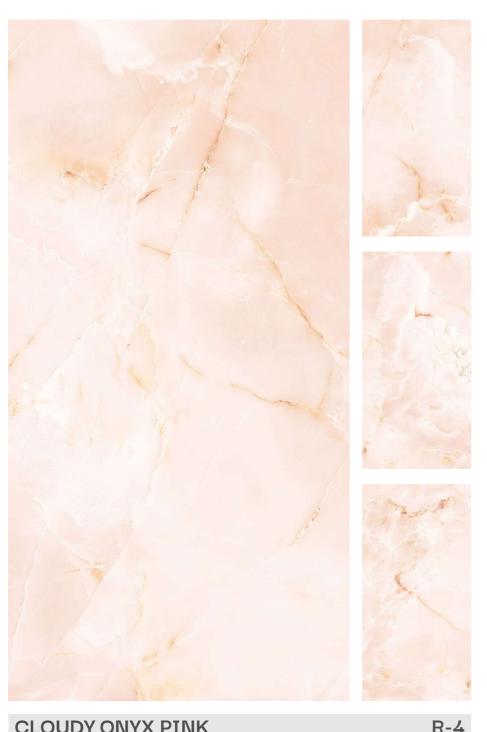

## PRODUCT RANGE

AVAILABLE SIZE : 600x1200mm (2'x4')

AVAILABLE SIZE: 600x1200mm (2'x4')

FINISH: Polished Surfacce

**FOREST GREEN** 

AVAILABLE SIZE: 600x1200mm (2'x4')

FINISH: Polished Surfacce

R-4