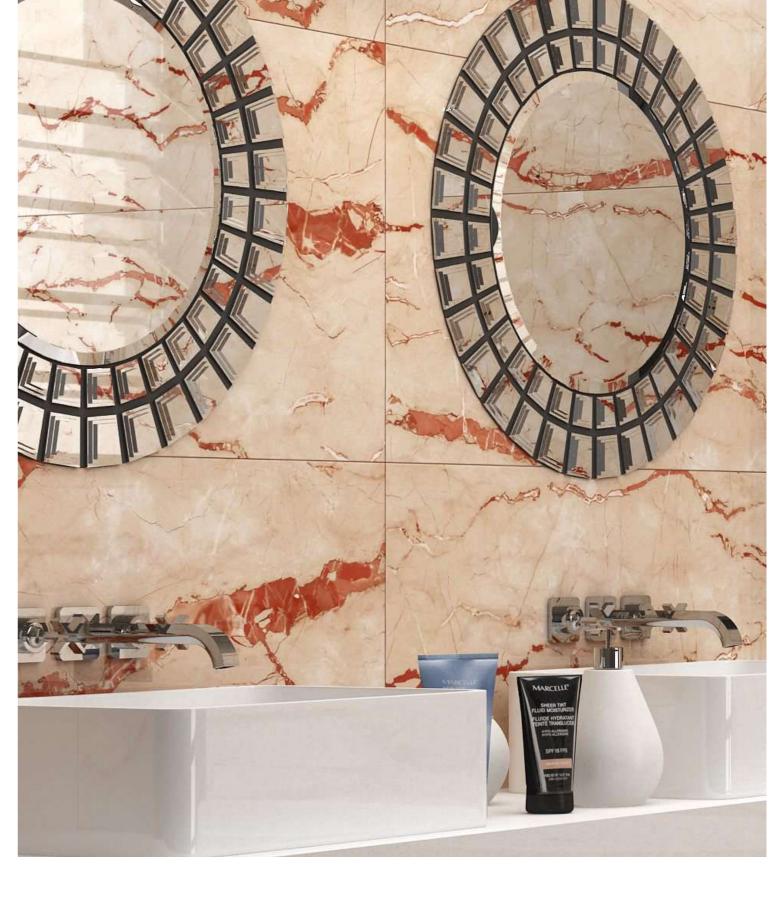

## WANDERLUST

AN INTIMATE LIVING •

600x1200mm / Glossy

### Creating A Dramatic Feel By An Extremely Dense Decoration

The inspiration for the project is the experience of authenticity achieved by re-using a variety of industrial surfaces, contemporary interior design icons, and developed through sophisticated colors for the modern home, a chromatic scale of neutral hues accompanied by brighter accents to create contrasts and enrich every space.

#### The Authentic Beauty Of Tiles

Our collection inspired by nature with material touches. A versa tile collection in terms of decoration, tone and format , that presents a modern and industrial look.