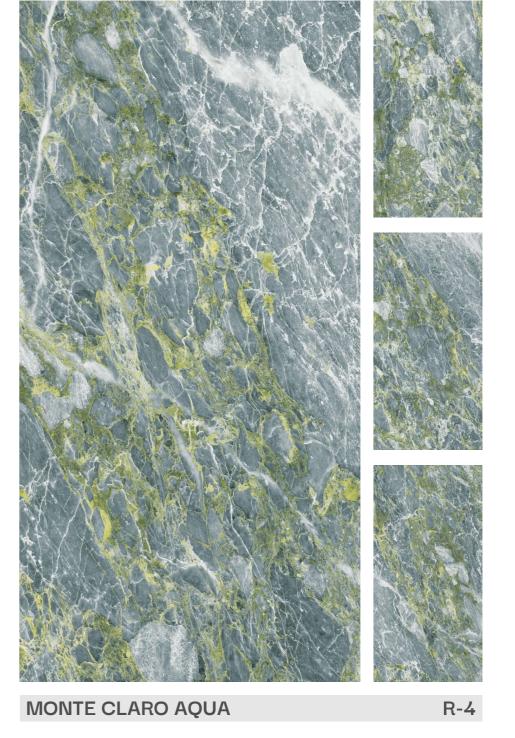

## PRODUCT RANGE

AVAILABLE SIZE : 600x1200mm (2'x4')

AVAILABLE SIZE: 600x1200mm (2'x4')

FINISH: Polished Surfacce

**FOREST GREEN** 

AVAILABLE SIZE: 600x1200mm (2'x4')

FINISH: Polished Surfacce

R-4