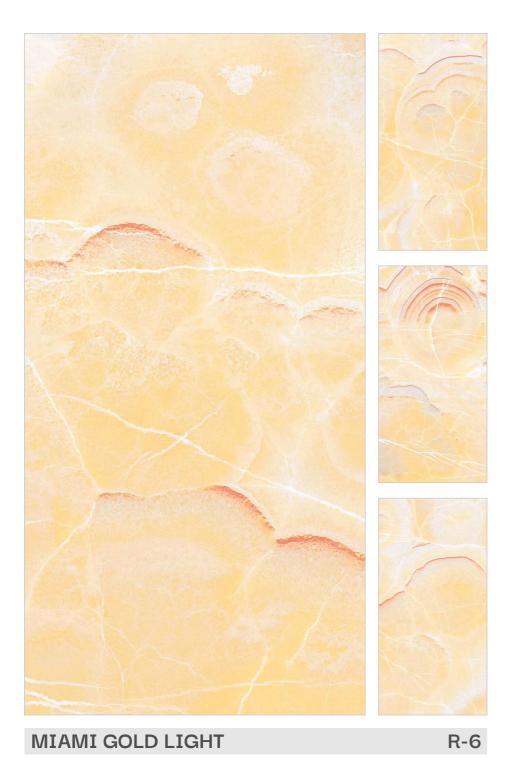

## PRODUCT RANGE

AVAILABLE SIZE : 600x1200mm (2'x4')

AVAILABLE SIZE: 600x1200mm (2'x4')

FINISH: Polished Surfacce

**FOREST GREEN** 

AVAILABLE SIZE: 600x1200mm (2'x4')

FINISH: Polished Surfacce

R-4