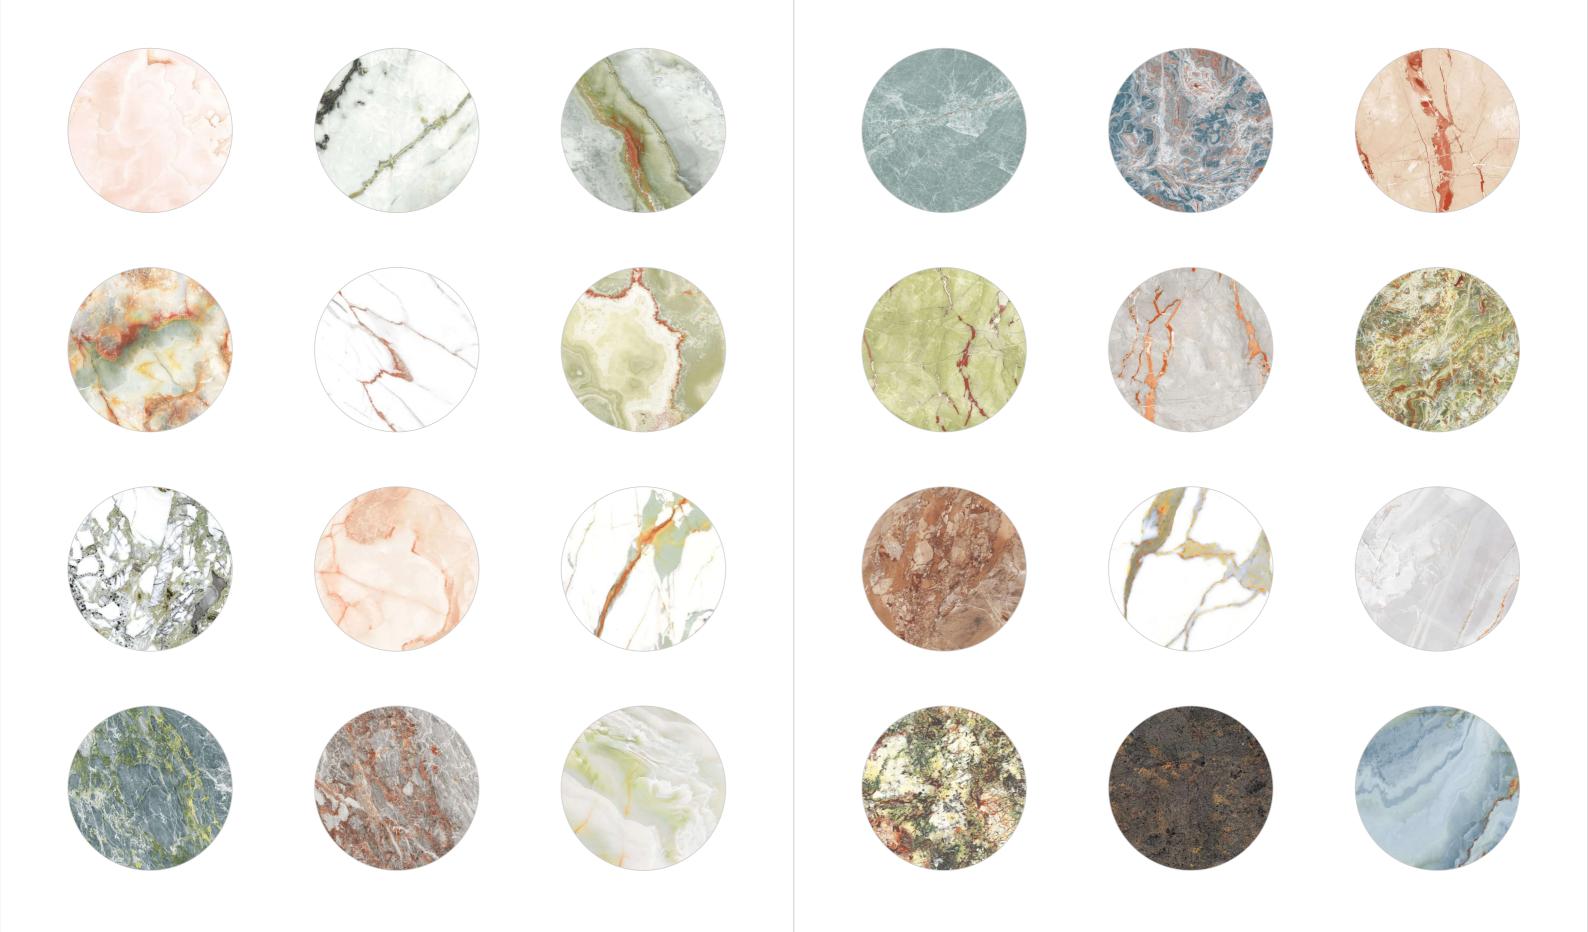

#### Design Varaities

Available across a spectrum of patterns, the collection offers variety for all kinds of spaces and preferences.

## PRODUCT RANGE

AVAILABLE SIZE : 600x1200mm (2'x4')

AVAILABLE SIZE: 600x1200mm (2'x4')

FINISH: Polished Surfacce

**FOREST GREEN** 

AVAILABLE SIZE: 600x1200mm (2'x4')

FINISH: Polished Surfacce

R-4