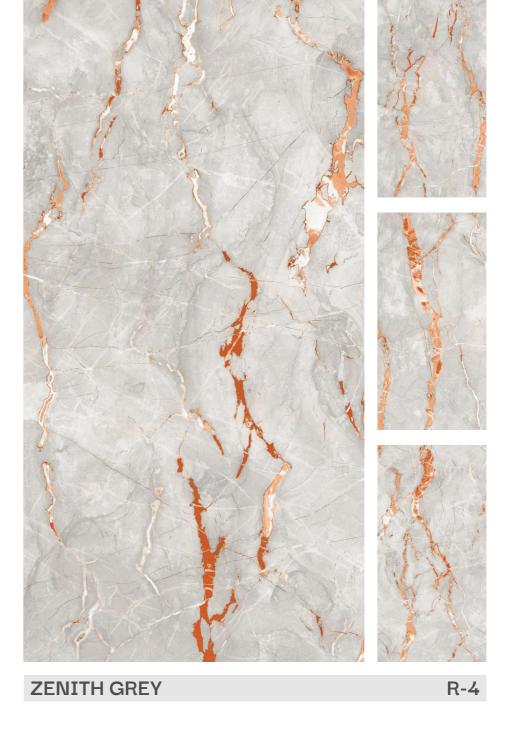

x4')

























AVAILABLE SIZE : 600x1200mm (2'x4')

FINISH:
Polished Surfacce















#### INFORMATION

AVAILABLE SIZE: 600x1200mm (2'x4')



















MONTE CLARO RED

R-4

#### INFORMATION

AVAILABLE SIZE : 600x1200mm (2'x4')

FINISH:

Polished Surfacce























AVAILABLE SIZE: 600x1200mm (2'x4')

FINISH:
Polished Surfacce















#### INFORMATION

AVAILABLE SIZE: 600x1200mm (2'x4')



















AVAILABLE SIZE : 600x1200mm (2'x4')

























AVAILABLE SIZE: 600x1200mm (2'x4')

FINISH:
Polished Surfacce

















#### INFORMATION

AVAILABLE SIZE: 600x1200mm (2'x4')



















AVAILABLE SIZE : 600x1200mm (2'x4')























AVAILABLE SIZE: 600x1200mm (2'x4')

FINISH:
Polished Surfacce













#### INFORMATION

AVAILABLE SIZE: 600x1200mm (2'x4')

FINISH:
Polished Surfacce



















AVAILABLE SIZE : 600x1200mm (2'x4')



























AVAILABLE SIZE : 600x1200mm (2'x4')

FINISH:
Polished Surfacce















#### INFORMATION

AVAILABLE SIZE: 600x1200mm (2'x4')

















AVAILABLE SIZE : 600x1200mm (2'x4')

























AVAILABLE SIZE: 600x1200mm (2'x4')

FINISH: Polished Surfacce





















#### INFORMATION

AVAILABLE SIZE: 600x1200mm (2'x4')













































AVAILABLE SIZE: 600x1200mm (2'x4')

FINISH: Polished Surfacce

















600x1200mm (2'x4')























AVAILABLE SIZE : 600x1200mm (2'x4')

























AVAILABLE SIZE: 600x1200mm (2'x4')

FINISH:
Polished Surfacce