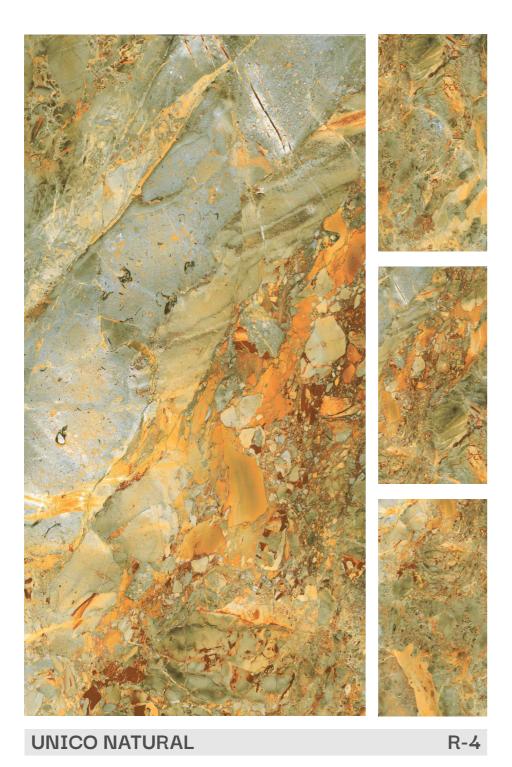

AVAILABLE SIZE : 600x1200mm (2'x4')

AVAILABLE SIZE: 600x1200mm (2'x4')

FINISH:
Polished Surfacce