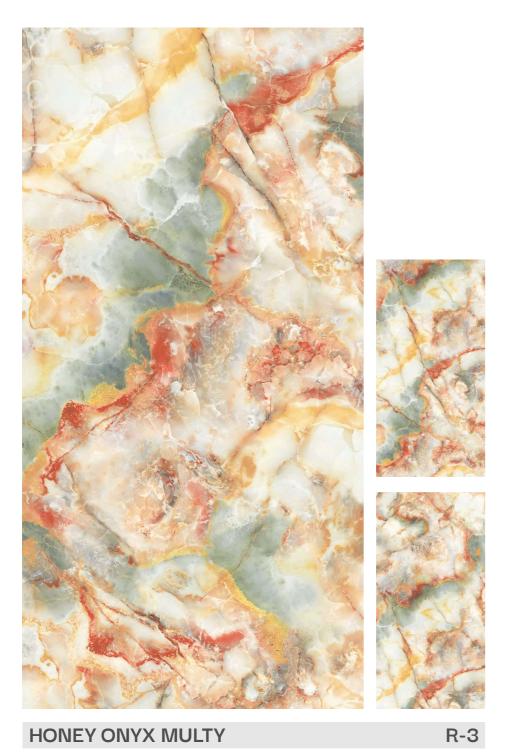

sents you with a perfect tiling solution to create seamless interiors.



#### Safe & Secure

Non-porous, hygienic, stain and scratch protected, the tiles from this collection are also ice and thermal shock-resistant.



#### Design Varaities

Available across a spectrum of patterns, the collection offers variety for all kinds of spaces and preferences.



#### More Sustainable

The collection is made from exceptionally durable and recyclable material, giving it an edge with its ecological and ecofriendliness.













## PRODUCT RANGE









AVAILABLE SIZE : 600x1200mm (2'x4')

























AVAILABLE SIZE: 600x1200mm (2'x4')

FINISH: Polished Surfacce

















**FOREST GREEN** 

AVAILABLE SIZE: 600x1200mm (2'x4')

FINISH: Polished Surfacce





R-4

















AVAILABLE SIZE : 600x1200mm (2'x4')





























AVAILABLE SIZE: 600x1200mm (2'x4')

FINISH:
Polished Surfacce















#### INFORMATION

AVAILABLE SIZE: 600x1200mm (2'x4')



















AVAILABLE SIZE : 600x1200mm (2'x4')

























AVAILABLE SIZE: 600x1200mm (2'x4')

FINISH:
Polished Surfacce

















#### INFORMATION

AVAILABLE SIZE: 600x1200mm (2'x4')



















AVAILABLE SIZE : 600x1200mm (2'x4')

























AVAILABLE SIZE : 600x1200mm (2'x4')

FINISH:
Polished Surfacce















#### INFORMATION

AVAILABLE SIZE: 600x1200mm (2'x4')



















MONTE CLARO RED

R-4

#### INFORMATION

AVAILABLE SIZE : 600x1200mm (2'x4')

FINISH:

Polished Surfacce























AVAILABLE SIZE: 600x1200mm (2'x4')