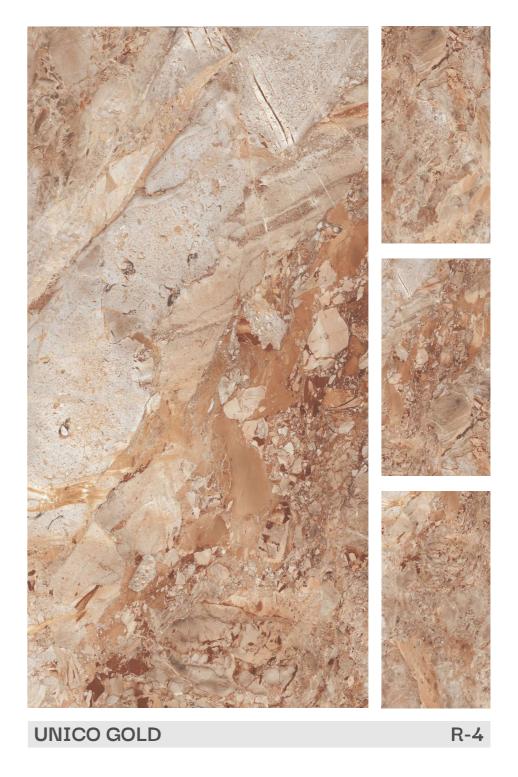

## PRODUCT RANGE

AVAILABLE SIZE : 600x1200mm (2'x4')

AVAILABLE SIZE: 600x1200mm (2'x4')

FINISH: Polished Surfacce

**FOREST GREEN** 

AVAILABLE SIZE: 600x1200mm (2'x4')

FINISH: Polished Surfacce

R-4