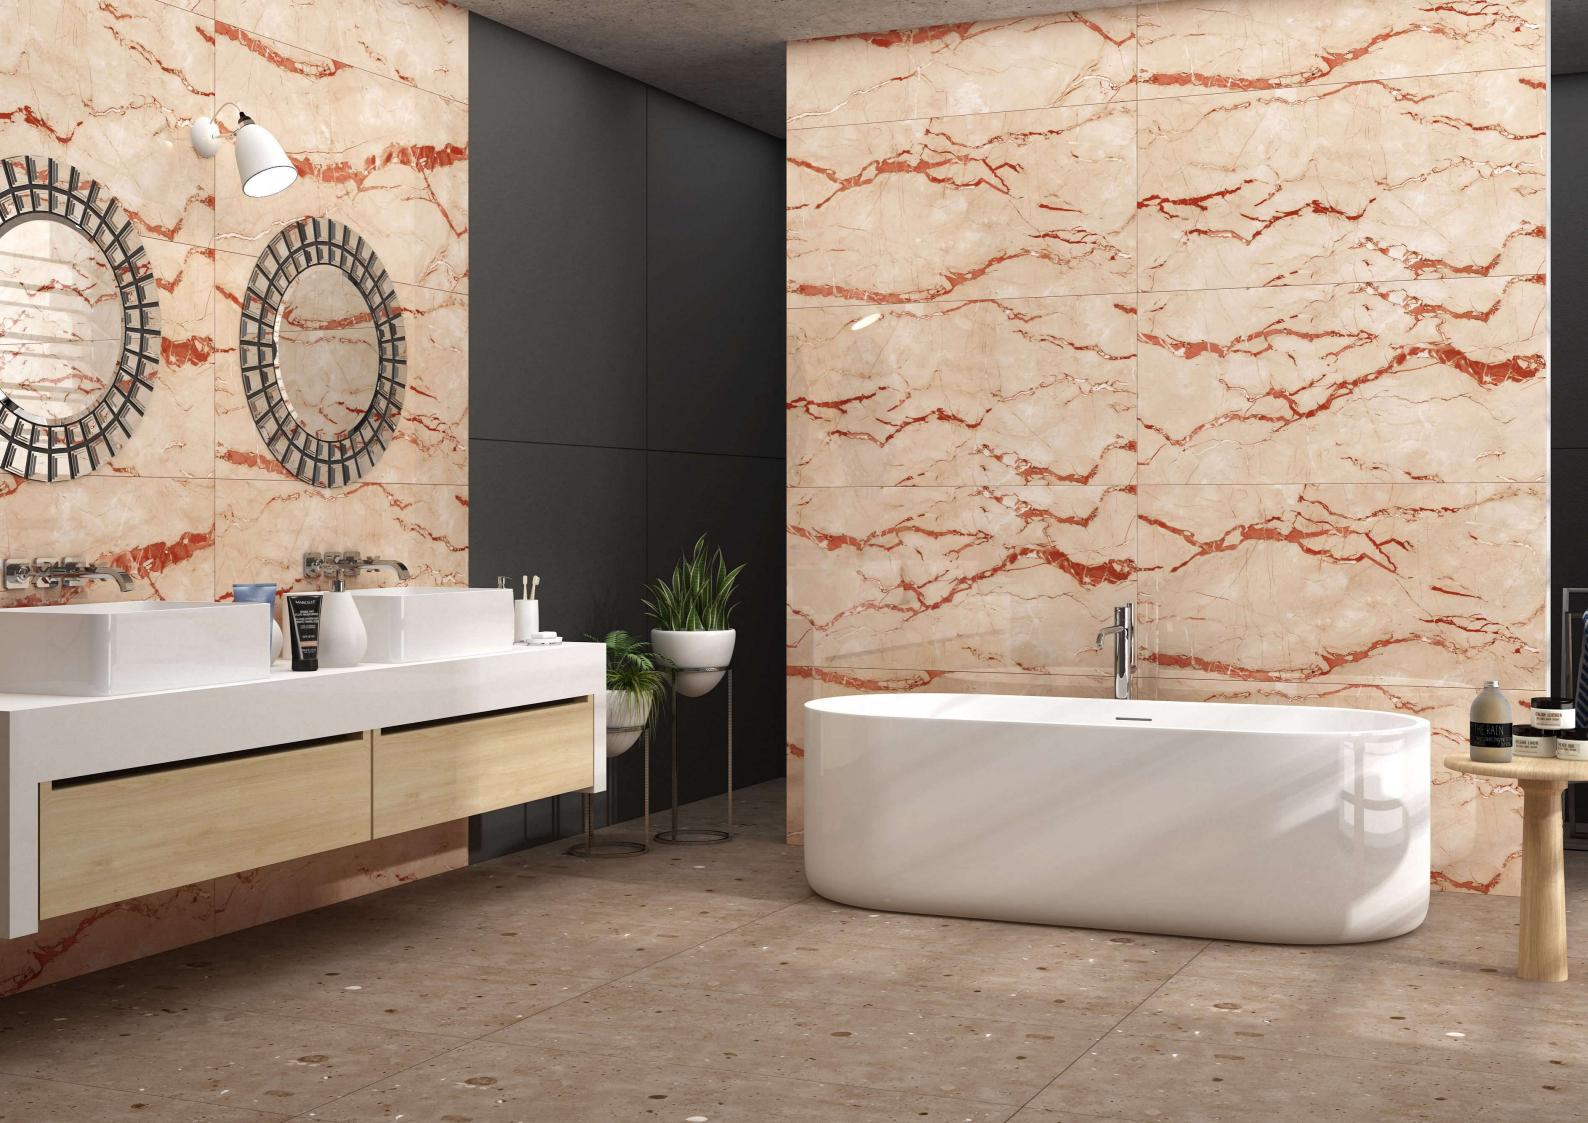

## WANDERLUST

AN INTIMATE LIVING •

600x1200mm / Glossy

### Creating A Dramatic Feel By An Extremely Dense Decoration

The inspiration for the project is the experience of authenticity achieved by re-using a variety of industrial surfaces, contemporary interior design icons, and developed through sophisticated colors for the modern home, a chromatic scale of neutral hues accompanied by brighter accents to create contrasts and enrich every space.

#### The Authentic Beauty Of Tiles

Our collection inspired by nature with material touches. A versa tile collection in terms of decoration, tone and format , that presents a modern and industrial look.