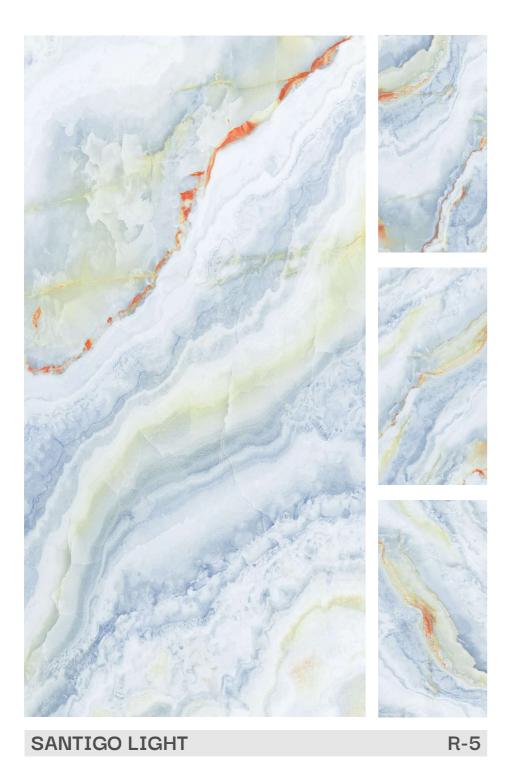

## PRODUCT RANGE

AVAILABLE SIZE : 600x1200mm (2'x4')

AVAILABLE SIZE: 600x1200mm (2'x4')

FINISH: Polished Surfacce

**FOREST GREEN** 

AVAILABLE SIZE: 600x1200mm (2'x4')

FINISH: Polished Surfacce

R-4

AVAILABLE SIZE : 600x1200mm (2'x4')

AVAILABLE SIZE: 600x1200mm (2'x4')

FINISH:
Polished Surfacce

#### INFORMATION

AVAILABLE SIZE: 600x1200mm (2'x4')

AVAILABLE SIZE : 600x1200mm (2'x4')

AVAILABLE SIZE: 600x1200mm (2'x4')

FINISH:
Polished Surfacce

#### INFORMATION

AVAILABLE SIZE: 600x1200mm (2'x4')

AVAILABLE SIZE : 600x1200mm (2'x4')

AVAILABLE SIZE : 600x1200mm (2'x4')

FINISH:
Polished Surfacce

#### INFORMATION

AVAILABLE SIZE: 600x1200mm (2'x4')

MONTE CLARO RED

R-4

#### INFORMATION

AVAILABLE SIZE : 600x1200mm (2'x4')

FINISH:

Polished Surfacce

AVAILABLE SIZE: 600x1200mm (2'x4')

FINISH:
Polished Surfacce

#### INFORMATION

AVAILABLE SIZE: 600x1200mm (2'x4')

FINISH:
Polished Surfacce

AVAILABLE SIZE : 600x1200mm (2'x4')

AVAILABLE SIZE : 600x1200mm (2'x4')

FINISH:
Polished Surfacce

#### INFORMATION

AVAILABLE SIZE: 600x1200mm (2'x4')

AVAILABLE SIZE: 600x1200mm (2'x4')

FINISH: Polished Surfacce

600x1200mm (2'x4')

AVAILABLE SIZE : 600x1200mm (2'x4')

AVAILABLE SIZE: 600x1200mm (2'x4')

FINISH:
Polished Surfacce

### INFORMATION

AVAILABLE SIZE: 600x1200mm (2'x4')

AVAILABLE SIZE : 600x1200mm (2'x4')

AVAILABLE SIZE: 600x1200mm (2'x4')

AVAILABLE SIZE : 600x1200mm (2'x4')

AVAILABLE SIZE: 600x1200mm (2'x4')

FINISH:
Polished Surfacce

### INFORMATION

AVAILABLE SIZE: 600x1200mm (2'x4')

AVAILABLE SIZE: 600x1200mm (2'x4')

FINISH:
Polished Surfacce

### INFORMATION

AVAILABLE SIZE: 600x1200mm (2'x4')

AVAILABLE SIZE : 600x1200mm (2'x4')

AVAILABLE SIZE: 600x1200mm (2'x4')

FINISH:
Polished Surfacce

### INFORMATION

AVAILABLE SIZE: 600x1200mm (2'x4')

AVAILABLE SIZE : 600x1200mm (2'x4')