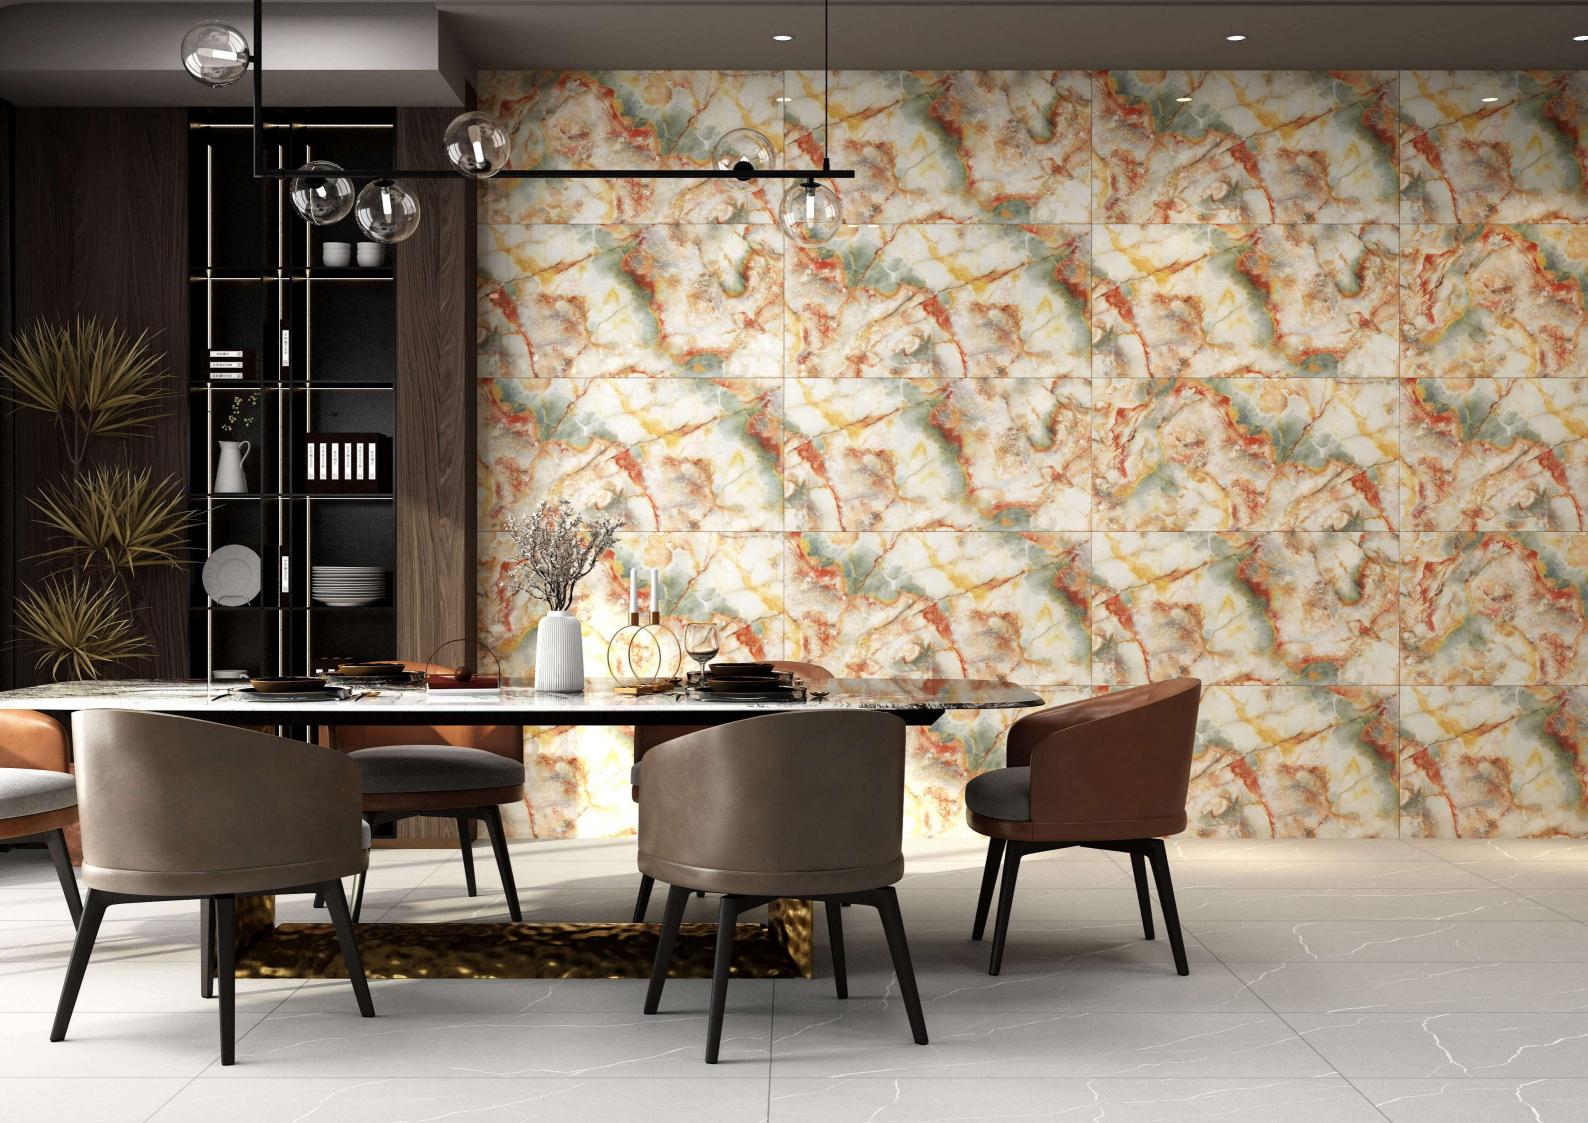

## WANDERLUST

• AN INTIMATE LIVING

60x120cm / Glossy

## WANDERLUST

AN INTIMATE LIVING •

600x1200mm / Glossy

### Creating A Dramatic Feel By An Extremely Dense Decoration

The inspiration for the project is the experience of authenticity achieved by re-using a variety of industrial surfaces, contemporary interior design icons, and developed through sophisticated colors for the modern home, a chromatic scale of neutral hues accompanied by brighter accents to create contrasts and enrich every space.

#### The Authentic Beauty Of Tiles

Our collection inspired by nature with material touches. A versa tile collection in terms of decoration, tone and format , that presents a modern and industrial look.

In addition, it's resin effect gives the pieces a strong character and personality and its pleasant texture makes it the ideal choice for any environment. Our Collection is style, it is avant-garde. It perfectly combines the beauty of the classic but is transgressive and that is, in short, what makes this collection unique and exceptional. Our stoneware uses a minimal texture and a palette of expressive and versatile colors to embody the sensory experience of architecture.