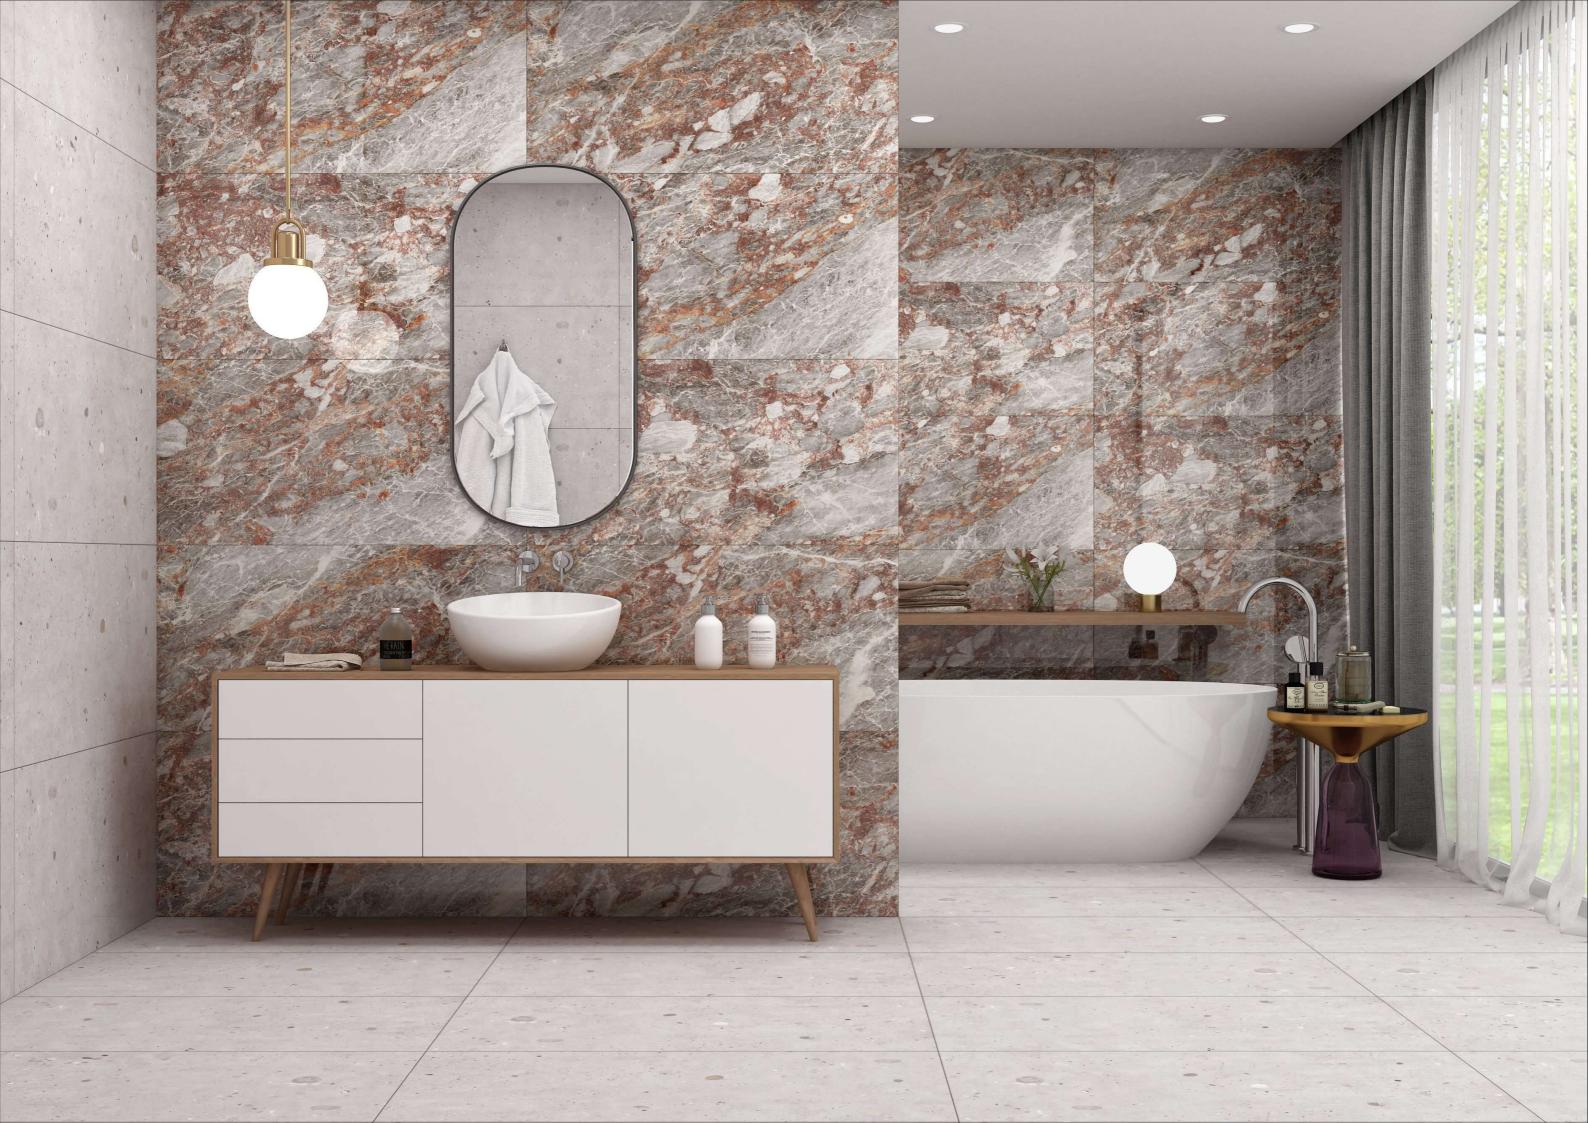

Polished Surfacce





R-4

















AVAILABLE SIZE : 600x1200mm (2'x4')





























AVAILABLE SIZE: 600x1200mm (2'x4')

FINISH:
Polished Surfacce















#### INFORMATION

AVAILABLE SIZE: 600x1200mm (2'x4')



















AVAILABLE SIZE : 600x1200mm (2'x4')

























AVAILABLE SIZE: 600x1200mm (2'x4')

FINISH:
Polished Surfacce

















#### INFORMATION

AVAILABLE SIZE: 600x1200mm (2'x4')



















AVAILABLE SIZE : 600x1200mm (2'x4')

























AVAILABLE SIZE : 600x1200mm (2'x4')

FINISH:
Polished Surfacce















#### INFORMATION

AVAILABLE SIZE: 600x1200mm (2'x4')



















MONTE CLARO RED

R-4

#### INFORMATION

AVAILABLE SIZE : 600x1200mm (2'x4')

FINISH:

Polished Surfacce























AVAILABLE SIZE: 600x1200mm (2'x4')

FINISH:
Polished Surfacce















#### INFORMATION

AVAILABLE SIZE: 600x1200mm (2'x4')



















AVAILABLE SIZE : 600x1200mm (2'x4')

























AVAILABLE SIZE: 600x1200mm (2'x4')

FINISH:
Polished Surfacce

















#### INFORMATION

AVAILABLE SIZE: 600x1200mm (2'x4')



















AVAILABLE SIZE : 600x1200mm (2'x4')























AVAILABLE SIZE: 600x1200mm (2'x4')

FINISH:
Polished Surfacce













#### INFORMATION

AVAILABLE SIZE: 600x1200mm (2'x4')

FINISH:
Polished Surfacce



















AVAILABLE SIZE : 600x1200mm (2'x4')



























AVAILABLE SIZE : 600x1200mm (2'x4')

FINISH:
Polished Surfacce















#### INFORMATION

AVAILABLE SIZE: 600x1200mm (2'x4')