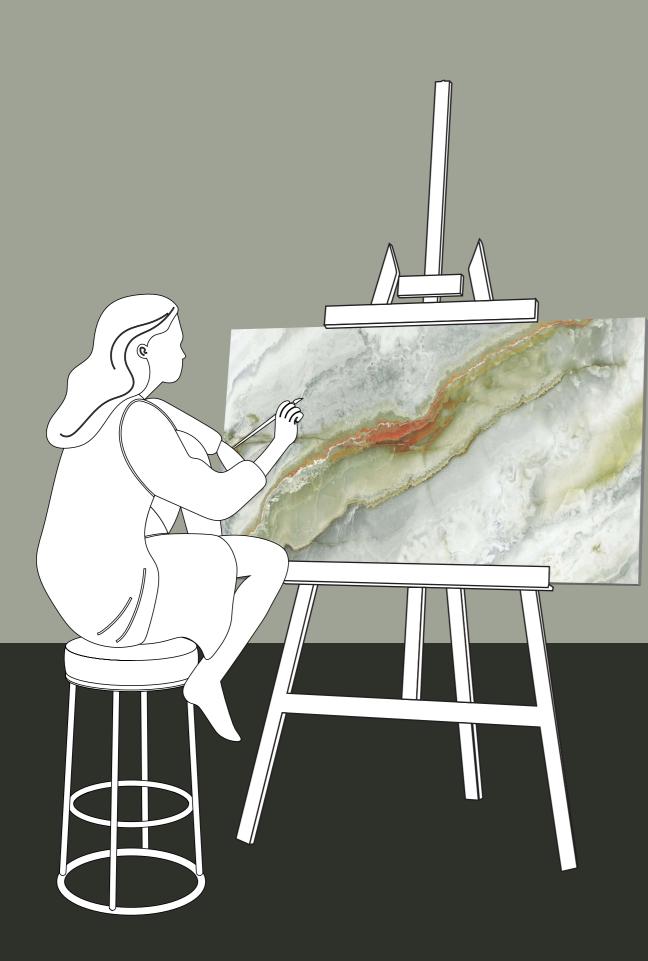

### Creating A Dramatic Feel By An Extremely Dense Decoration

The inspiration for the project is the experience of authenticity achieved by re-using a variety of industrial surfaces, contemporary interior design icons, and developed through sophisticated colors for the modern home, a chromatic scale of neutral hues accompanied by brighter accents to create contrasts and enrich every space.

#### The Authentic Beauty Of Tiles

Our collection inspired by nature with material touches. A versa tile collection in terms of decoration, tone and format , that presents a modern and industrial look.

In addition, it's resin effect gives the pieces a strong character and personality and its pleasant texture makes it the ideal choice for any environment. Our Collection is style, it is avant-garde. It perfectly combines the beauty of the classic but is transgressive and that is, in short, what makes this collection unique and exceptional. Our stoneware uses a minimal texture and a palette of expressive and versatile colors to embody the sensory experience of architecture.