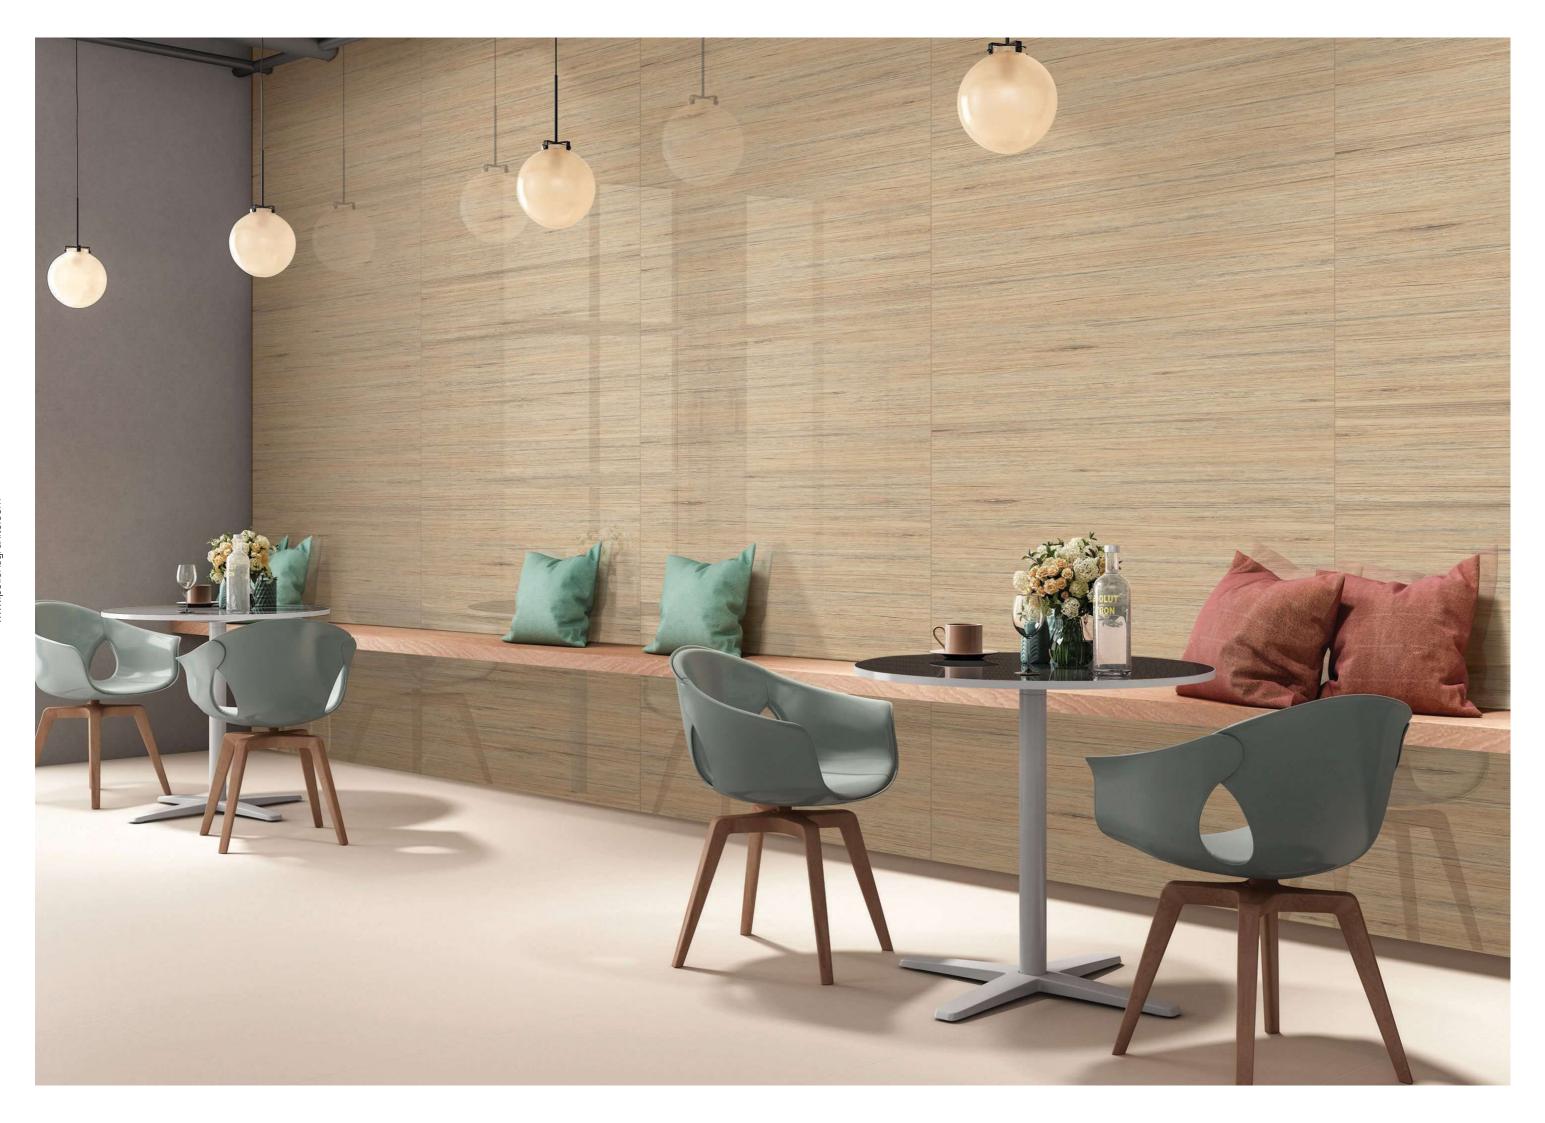

# **Glossy Wood**

the strength and the durability of ceramic meet the natural beauty and the warmth of timber. the result is a dense forest in which the various wood alternate and blend with each other and, piece by piece, create unique compositions and color contrasts. for every shades a mosaic of sensations, for each ambience its own identity.









ACROSS WOOD BROWN (Random-5)

**Size:** 600x1200mm 60x120cm / 2'x4'























**ACROSS WOOD GREY** (Random-5)





Size: 600x1200mm 60x120cm / 2'x4'

**Surface:** Glossy Surface





























**PINE WOOD BEIGE** (Random-4)

**Size:** 600x1200mm 60x120cm / 2'x4'





















PINE WOOD GRAY (Random-4)



PINE WOOD SEPIYA (Random-4)



















RODANO WOOD BROWN (Random-4)



















RODANO WOOD GREY (Random-4)



RODANO WOOD NATURAL (Random-4)





















ROVER WOOD GRIS (Random-3)



















ROVER WOOD CLOUD (Random-3)







ROVER WOOD GOLD (Random-3)





















ROVER WOOD IVORY (Random-3)





ROVER WOOD UMBER (Random-3)



















ROYAL WOOD ALMOND (Random-5)



















ROYAL WOOD CREMA (Random-5)



**ROYAL WOOD NATURAL** (Random-5)













SISAM WOOD CREMA (Random-5)





SISAM WOOD WHITE (Random-5)

















STAR WOOD\_01 (Random-4)

**Size:** 600x1200mm 60x120cm / 2'x4'





















STAR WOOD\_02 (Random-4)



STAR WOOD\_03 (Random-4)















**ZODIC WOOD BEIGE** (Random-5)









**ZODIC WOOD SEPIYA** (Random-5)























**ZODIC WOOD GOLD** (Random-5)









**ZODI