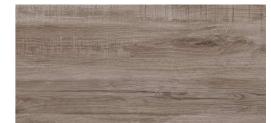

**ALEXA WOOD BROWN** (Random-4)

**ALEXA WOOD COFEE** (Random-4)

AUSTRALIAN WOOD (Random-4)

**Size:** 600x1200mm 60x120cm / 2'x4'

**BETTLE CREMA** (Random-4)

**BETTLE WENGE** (Random-4)

CAPE 20ZE STEA

MILK

#### Informations

SIMPLY.

DREAMBIG.

**DENVOR BROWN** (Random-4)

**DENVOR SEPIA** (Random-4)

600x1200mm 60x120cm / 2'x4'

**EGYPT WOOD CHOCO** (Random-4)

**EGYPT WOOD BEIGE** (Random-4)