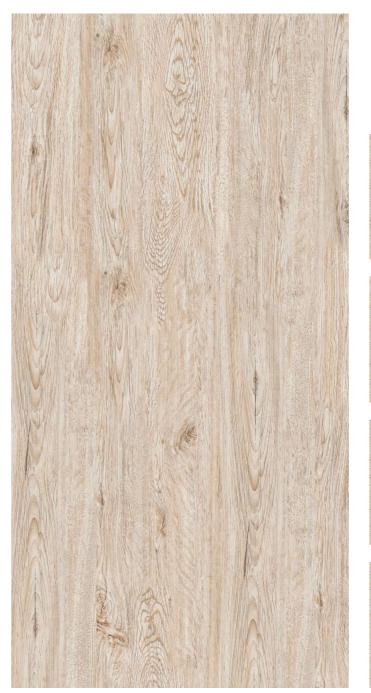

**ALEXA WOOD BROWN** (Random-4)

**ALEXA WOOD COFEE** (Random-4)

AUSTRALIAN WOOD (Random-4)

**Size:** 600x1200mm 60x120cm / 2'x4'

**BETTLE CREMA** (Random-4)

**BETTLE WENGE** (Random-4)

CAPE 20ZE STEA

MILK

#### Informations

SIMPLY.

DREAMBIG.

**DENVOR BROWN** (Random-4)

**DENVOR SEPIA** (Random-4)

600x1200mm 60x120cm / 2'x4'

**EGYPT WOOD CHOCO** (Random-4)

**EGYPT WOOD BEIGE** (Random-4)