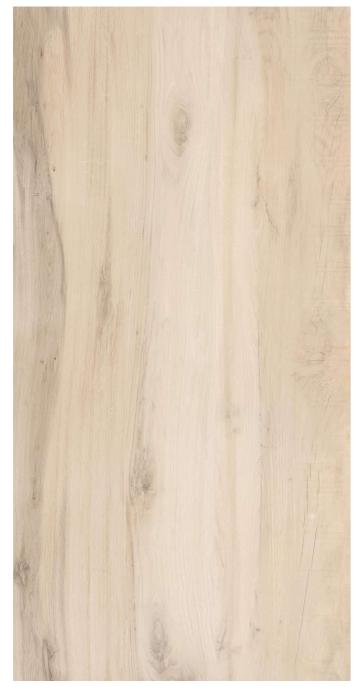

# **Matt Wood**

Along With decidedly attractive aesthetics,
Matt Wood tiles also provides exceptional
performance. Its strong, compact surface is
resistant to freezing and bad wether, so it
can even be installed outside, Providing aesthetic
continuity with the interior Flooring.

# **Glossy Wood**

the strength and the durability of ceramic meet the natural beauty and the warmth of timber. the result is a dense forest in which the various wood alternate and blend with each other and, piece by piece, create unique compositions and color contrasts. for every shades a mosaic of sensations, for each ambience its own identity.

# **Rustic Wood**

Rustic Wood Tiles are practical, strong and requires no particular attention. It is easily sanitised and can be used for Floors and wall coverings in bathroom and wellness spaces with no problems. The Flooring faithfully reproduces the appearance and structure of wood parquet, communicating all the emotion and warmth of natural materials.