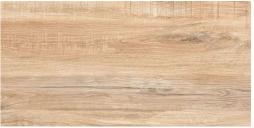

# **Glossy Wood**

the strength and the durability of ceramic meet the natural beauty and the warmth of timber. the result is a dense forest in which the various wood alternate and blend with each other and, piece by piece, create unique compositions and color contrasts. for every shades a mosaic of sensations, for each ambience its own identity.

ACROSS WOOD BROWN (Random-5)

**Size:** 600x1200mm 60x120cm / 2'x4'

**ACROSS WOOD GREY** (Random-5)

Size: 600x1200mm 60x120cm / 2'x4'

**Surface:** Glossy Surface

**PINE WOOD BEIGE** (Random-4)

**Size:** 600x1200mm 60x120cm / 2'x4'