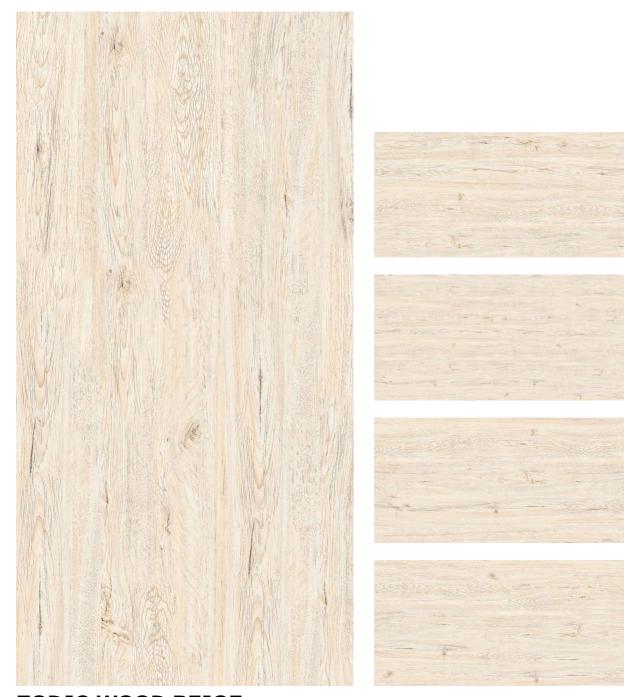

**ALEXA WOOD BROWN** (Random-4)

**ALEXA WOOD COFEE** (Random-4)

AUSTRALIAN WOOD (Random-4)

**Size:** 600x1200mm 60x120cm / 2'x4'

**BETTLE CREMA** (Random-4)

**BETTLE WENGE** (Random-4)

CAPE 20ZE STEA

MILK

#### Informations

SIMPLY.

DREAMBIG.

**DENVOR BROWN** (Random-4)

**DENVOR SEPIA** (Random-4)

600x1200mm 60x120cm / 2'x4'

**EGYPT WOOD CHOCO** (Random-4)

**EGYPT WOOD BEIGE** (Random-4)