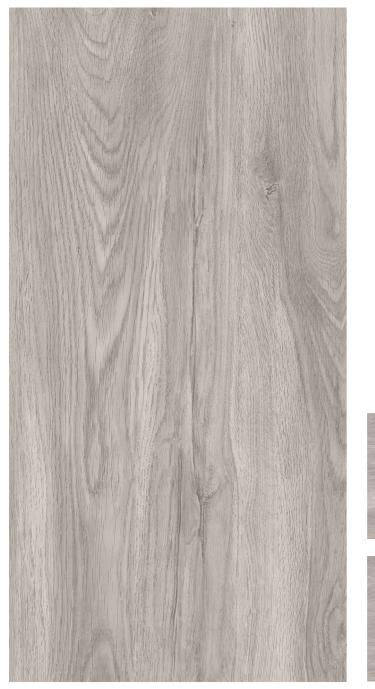

# **Matt Wood**

Along With decidedly attractive aesthetics,
Matt Wood tiles also provides exceptional
performance. Its strong, compact surface is
resistant to freezing and bad wether, so it
can even be installed outside, Providing aesthetic
continuity with the interior Flooring.

**ALEXA WOOD BROWN** (Random-4)

**ALEXA WOOD COFEE** (Random-4)

AUSTRALIAN WOOD (Random-4)

**Size:** 600x1200mm 60x120cm / 2'x4'

**BETTLE CREMA** (Random-4)

**BETTLE WENGE** (Random-4)

CAPE 20ZE STEA

MILK