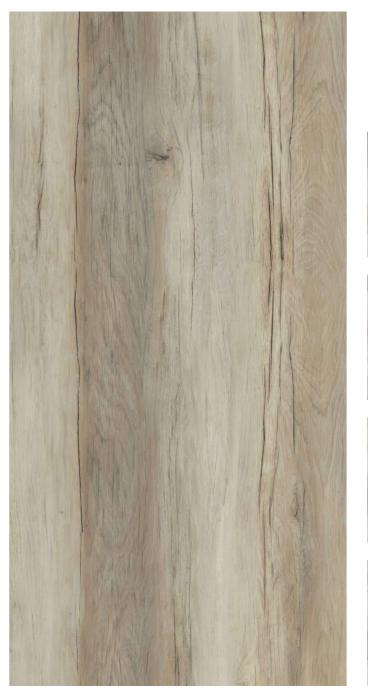

# **Matt Wood**

Along With decidedly attractive aesthetics,
Matt Wood tiles also provides exceptional
performance. Its strong, compact surface is
resistant to freezing and bad wether, so it
can even be installed outside, Providing aesthetic
continuity with the interior Flooring.