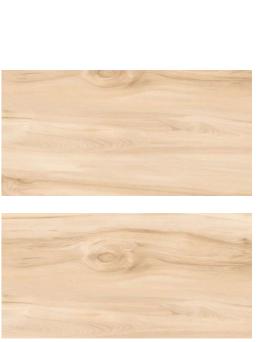

**ALEXA WOOD BROWN** (Random-4)

**ALEXA WOOD COFEE** (Random-4)

AUSTRALIAN WOOD (Random-4)

**Size:** 600x1200mm 60x120cm / 2'x4'

**BETTLE CREMA** (Random-4)

**BETTLE WENGE** (Random-4)

CAPE 20ZE STEA

MILK

#### Informations

SIMPLY.

DREAMBIG.

**DENVOR BROWN** (Random-4)

**DENVOR SEPIA** (Random-4)

600x1200mm 60x120cm / 2'x4'

**EGYPT WOOD CHOCO** (Random-4)

**EGYPT WOOD BEIGE** (Random-4)