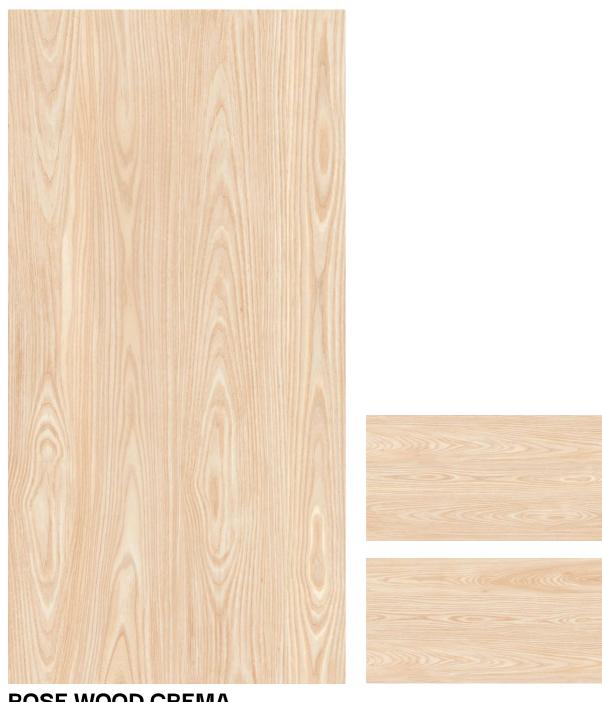

MODERN WOOD GREY (Random-5)

MODERN WOOD GOLD (Random-5)

MODERN WOOD CREMA (Random-5)

ROCK WOOD NATURAL (Random-3)

Size: 600x1200mm 60x120cm / 2'x4'

ROCK WOOD BROWN (Random-3)

ROCK WOOD AZUL (Random-3)

ROSE WOOD CREMA (Random-3)

ROSE WOOD GOLD (Random-3)

ROSE WOOD GRIS (Random-3)

ROSE WOOD RED (Random-3)

SIMS WOOD (Random-3)