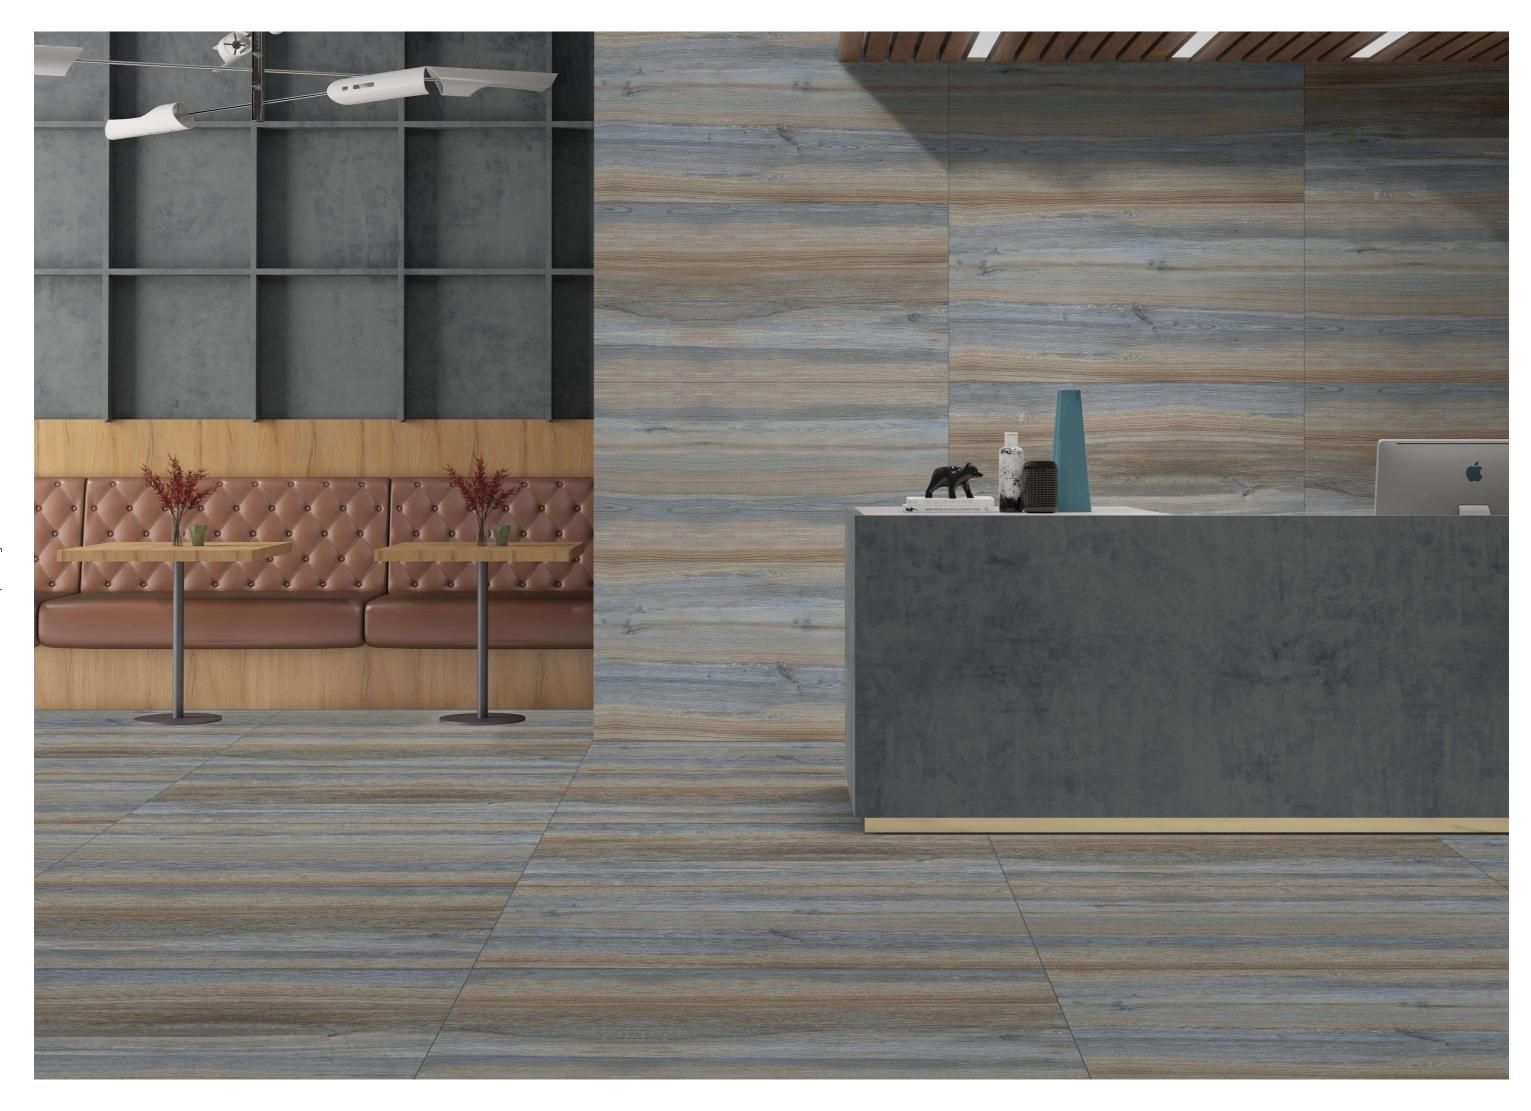

#### Informations

SIMPLY.

DREAMBIG.

**DENVOR BROWN** (Random-4)

**DENVOR SEPIA** (Random-4)

600x1200mm 60x120cm / 2'x4'

**EGYPT WOOD CHOCO** (Random-4)

**EGYPT WOOD BEIGE** (Random-4)

**EGYPT WOOD CREMA** (Random-4)

FOREST WOOD BROWN (Random-4)

FOREST WOOD NATURAL (Random-4)

ROCK WOOD WENGE (Random-4)

ROCK WOOD BROWN (Random-4)

ROCK WOOD CREMA (Random-4)

Surface:

Matt Surface