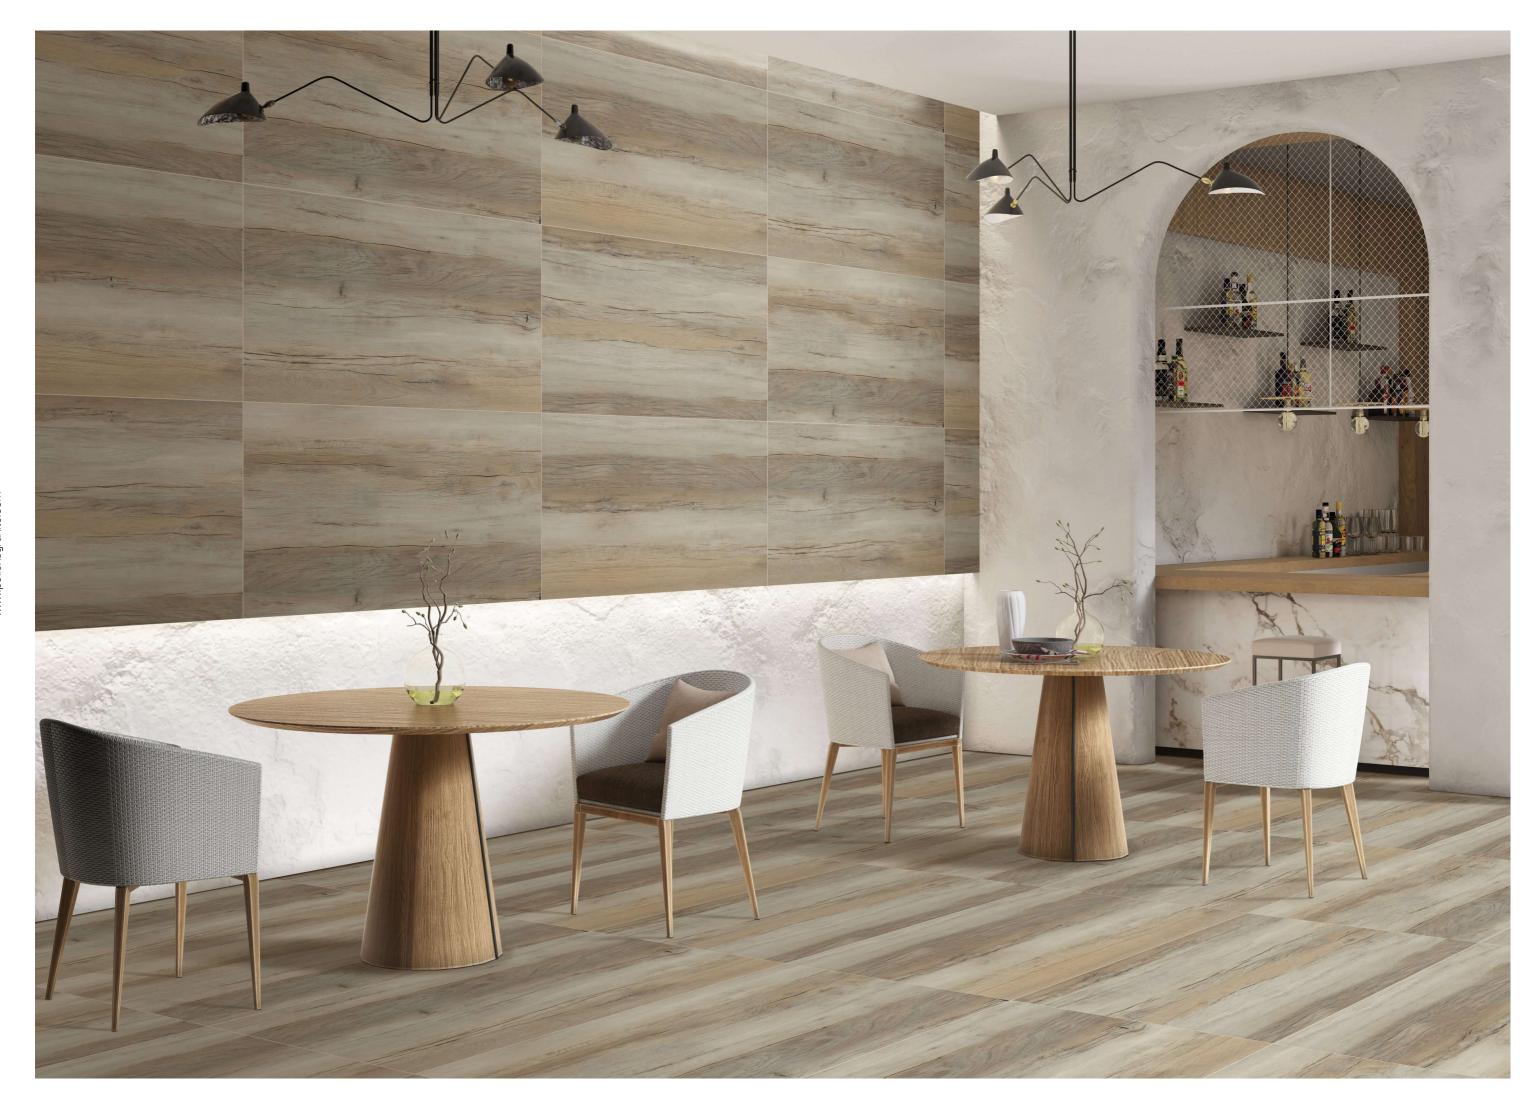

## USAGE POSSIBILIIES

# **Matt Wood**

Along With decidedly attractive aesthetics,
Matt Wood tiles also provides exceptional
performance. Its strong, compact surface is
resistant to freezing and bad wether, so it
can even be installed outside, Providing aesthetic
continuity with the interior Flooring.

TATISSIER RESTAURAT N

**COSTER WOOD COPPER** (Random-4)