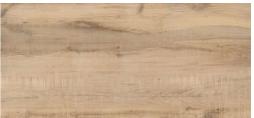

**ALEXA WOOD BROWN** (Random-4)

**ALEXA WOOD COFEE** (Random-4)

AUSTRALIAN WOOD (Random-4)

**Size:** 600x1200mm 60x120cm / 2'x4'

**BETTLE CREMA** (Random-4)

**BETTLE WENGE** (Random-4)

CAPE 20ZE STEA

MILK

ACROSS WOOD BROWN (Random-5)

**Size:** 600x1200mm 60x120cm / 2'x4'

**ACROSS WOOD GREY** (Random-5)

Size: 600x1200mm 60x120cm / 2'x4'

**Surface:** Glossy Surface

**PINE WOOD BEIGE** (Random-4)

**Size:** 600x1200mm 60x120cm / 2'x4'