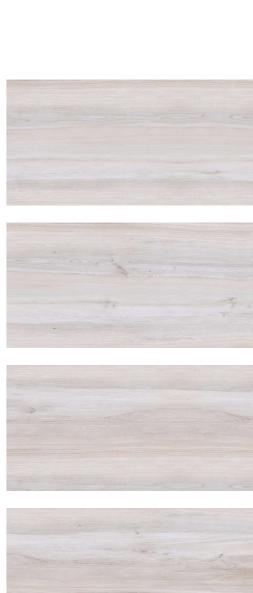

FRENCH WOOD GRIS (Random-3)

FRENCH WOOD NATURAL (Random-3)

LOYAL WOOD DENIM (Random-5)

Surface: Matt Surface

**LOYAL WOOD CREMA** (Random-5)

LOYAL WOOD GOLD (Random-5)

**LOYAL WOOD SEPIYA** (Random-5)

**LOYAL WOOD WHITE** (Random-5)