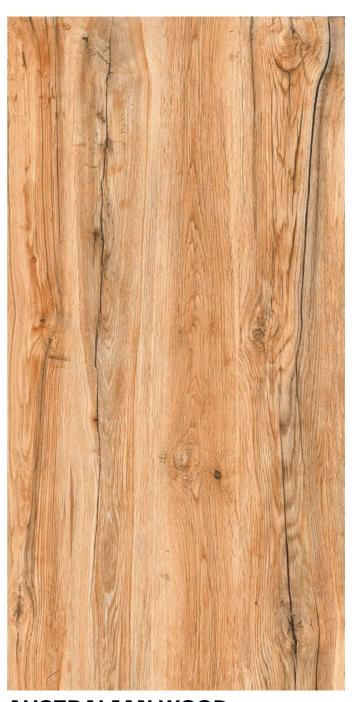

**ALEXA WOOD BROWN** (Random-4)

**ALEXA WOOD COFEE** (Random-4)

AUSTRALIAN WOOD (Random-4)

**Size:** 600x1200mm 60x120cm / 2'x4'

**BETTLE CREMA** (Random-4)

**BETTLE WENGE** (Random-4)

CAPE 20ZE STEA

MILK