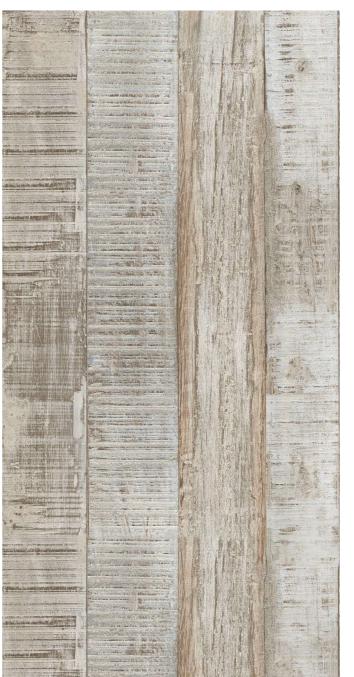

## PRODUCT RANGE

# WOODVILLA

The Science Of Wood & Clay

600X1200MM | MATT FINISH