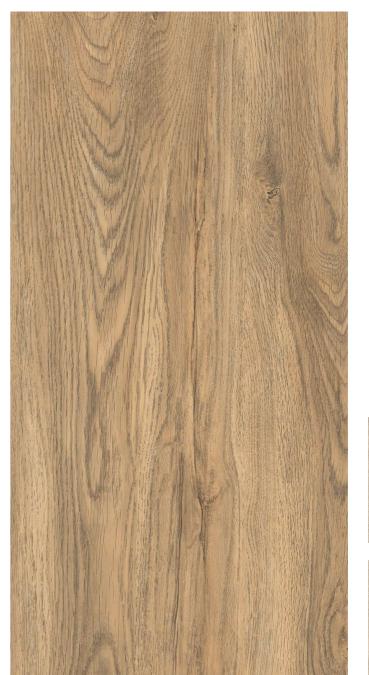

# **Glossy Wood**

the strength and the durability of ceramic meet the natural beauty and the warmth of timber. the result is a dense forest in which the various wood alternate and blend with each other and, piece by piece, create unique compositions and color contrasts. for every shades a mosaic of sensations, for each ambience its own identity.

ACROSS WOOD BROWN (Random-5)

**Size:** 600x1200mm 60x120cm / 2'x4'

**ACROSS WOOD GREY** (Random-5)

Size: 600x1200mm 60x120cm / 2'x4'

**Surface:** Glossy Surface

**PINE WOOD BEIGE** (Random-4)

**Size:** 600x1200mm 60x120cm / 2'x4'