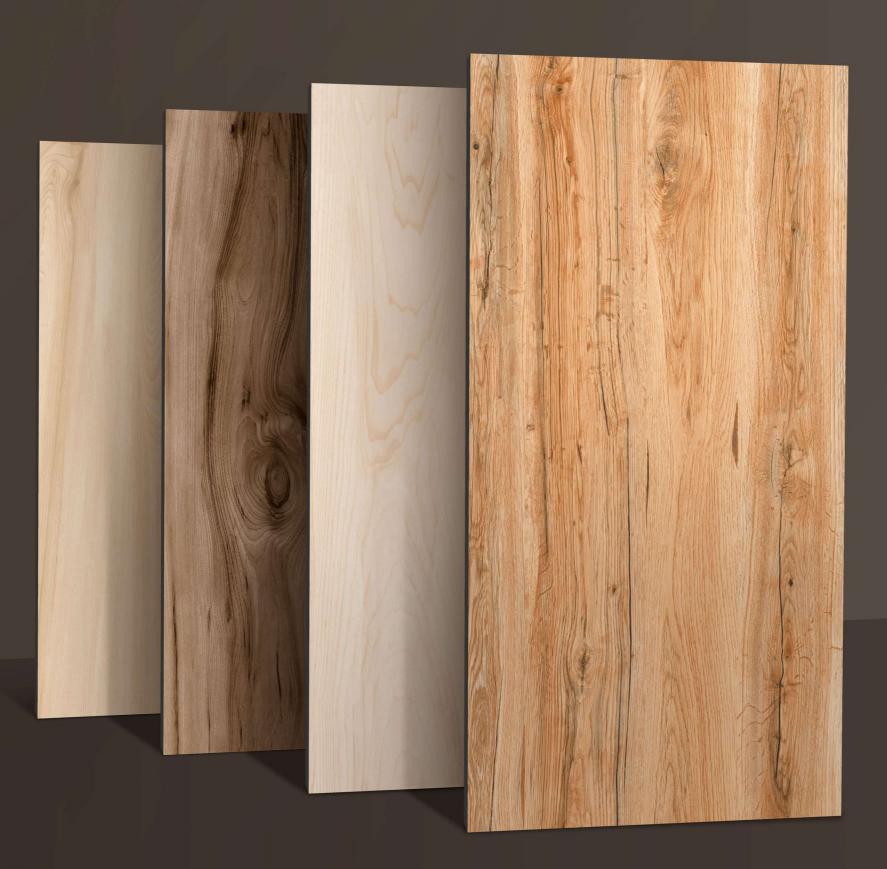

## PRODUCT RANGE

# **Matt Wood**

Along With decidedly attractive aesthetics,
Matt Wood tiles also provides exceptional
performance. Its strong, compact surface is
resistant to freezing and bad wether, so it
can even be installed outside, Providing aesthetic
continuity with the interior Flooring.