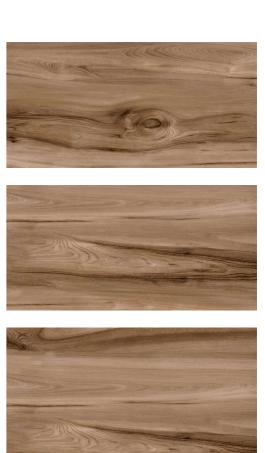

# **Matt Wood**

Along With decidedly attractive aesthetics,
Matt Wood tiles also provides exceptional
performance. Its strong, compact surface is
resistant to freezing and bad wether, so it
can even be installed outside, Providing aesthetic
continuity with the interior Flooring.