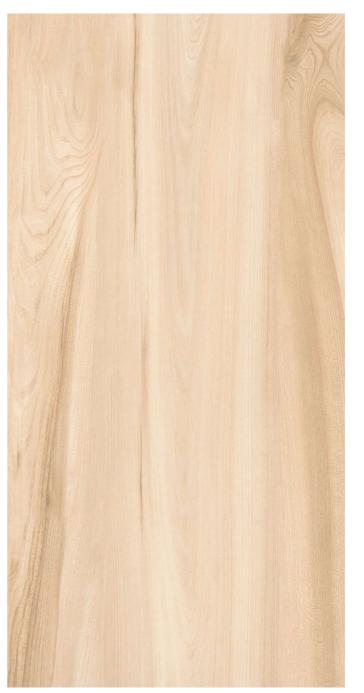

# WOODVILLA

The Science Of Wood & Clay

600X1200MM | MATT FINISH

# **Matt Wood**

Along With decidedly attractive aesthetics,
Matt Wood tiles also provides exceptional
performance. Its strong, compact surface is
resistant to freezing and bad wether, so it
can even be installed outside, Providing aesthetic
continuity with the interior Flooring.