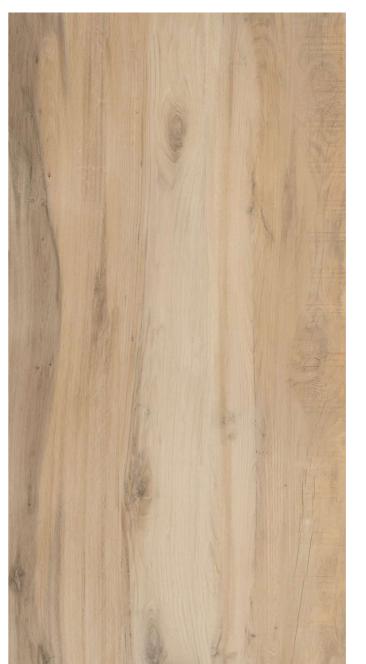

# **Glossy Wood**

the strength and the durability of ceramic meet the natural beauty and the warmth of timber. the result is a dense forest in which the various wood alternate and blend with each other and, piece by piece, create unique compositions and color contrasts. for every shades a mosaic of sensations, for each ambience its own identity.