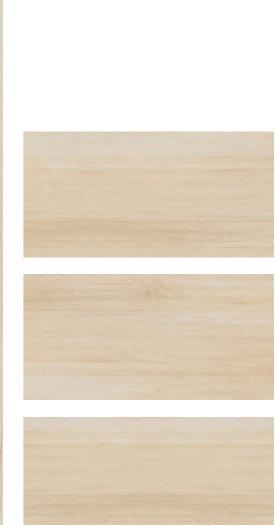

ACROSS WOOD BROWN (Random-5)

**Size:** 600x1200mm 60x120cm / 2'x4'

**ACROSS WOOD GREY** (Random-5)

Size: 600x1200mm 60x120cm / 2'x4'

**Surface:** Glossy Surface

**PINE WOOD BEIGE** (Random-4)

**Size:** 600x1200mm 60x120cm / 2'x4'

PINE WOOD GRAY (Random-4)

PINE WOOD SEPIYA (Random-4)

RODANO WOOD BROWN (Random-4)

RODANO WOOD GREY (Random-4)

RODANO WOOD NATURAL (Random-4)

ROVER WOOD GRIS (Random-3)

ROVER WOOD CLOUD (Random-3)

ROVER WOOD GOLD (Random-3)