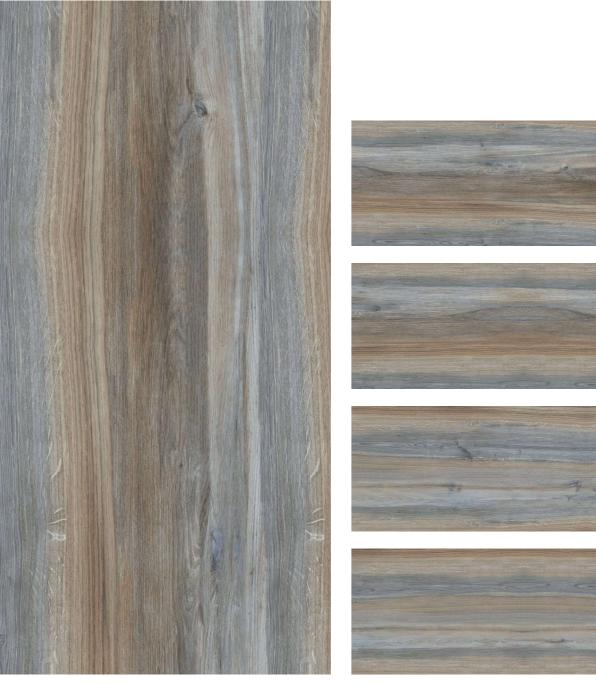

**ALEXA WOOD BROWN** (Random-4)

**ALEXA WOOD COFEE** (Random-4)

AUSTRALIAN WOOD (Random-4)

**Size:** 600x1200mm 60x120cm / 2'x4'

**BETTLE CREMA** (Random-4)

**BETTLE WENGE** (Random-4)

CAPE 20ZE STEA

MILK

SENTANA BEIGE (Random-4)

**SENTANA COFEE** (Random-4)

WONDER WOOD DUSTY (Random-4)

**WONDER WOOD BROWN** (Random-4)

**WONDER WOOD CREMA** (Random-4)