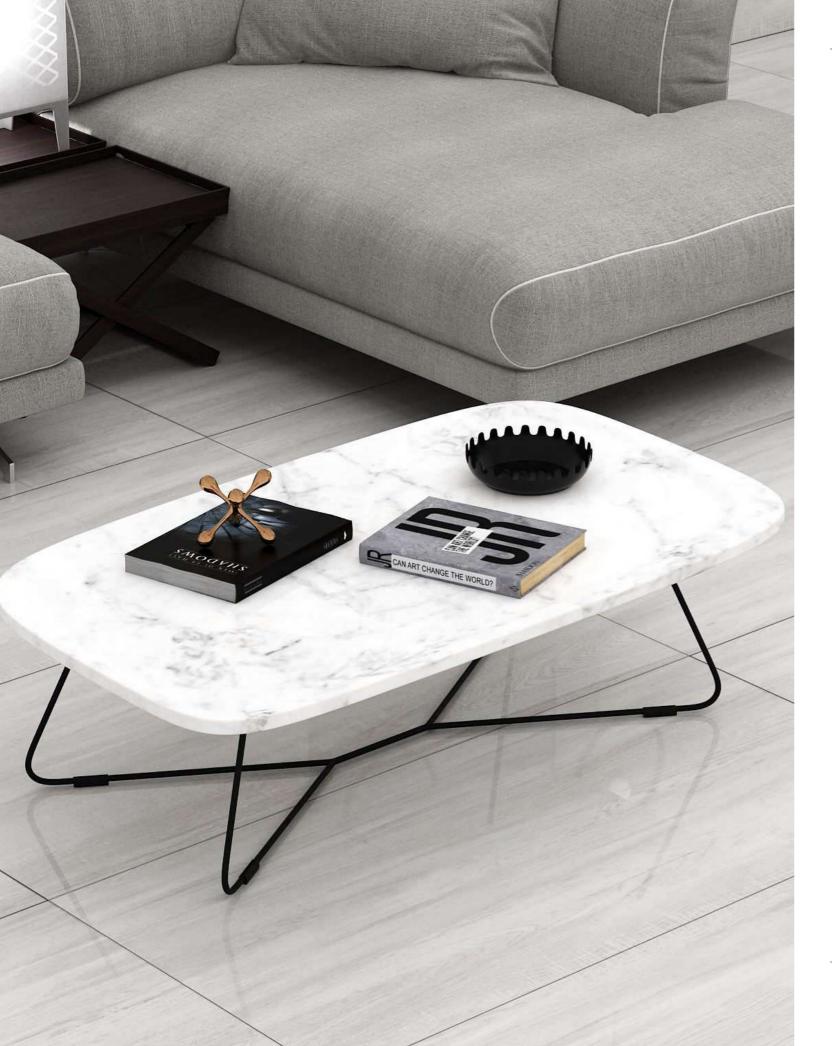

mbience its own identity.









ACROSS WOOD BROWN (Random-5)

**Size:** 600x1200mm 60x120cm / 2'x4'























**ACROSS WOOD GREY** (Random-5)





Size: 600x1200mm 60x120cm / 2'x4'

**Surface:** Glossy Surface





























**PINE WOOD BEIGE** (Random-4)

**Size:** 600x1200mm 60x120cm / 2'x4'





















PINE WOOD GRAY (Random-4)



PINE WOOD SEPIYA (Random-4)



















RODANO WOOD BROWN (Random-4)



















RODANO WOOD GREY (Random-4)



RODANO WOOD NATURAL (Random-4)





















ROVER WOOD GRIS (Random-3)



















ROVER WOOD CLOUD (Random-3)







ROVER WOOD GOLD (Random-3)





















ROVER WOOD IVORY (Random-3)





ROVER WOOD UMBER (Random-3)



















ROYAL WOOD ALMOND (Random-5)



















ROYAL WOOD CREMA (Random-5)



**ROYAL WOOD NATURAL** (Random-5)













SISAM WOOD CREMA (Random-5)





SISAM WOOD WHITE (Random-5)

















STAR WOOD\_01 (Random-4)

**Size:** 600x1200mm 60x120cm / 2'x4'





















STAR WOOD\_02 (Random-4)



STAR WOOD\_03 (Random-4)















**ZODIC WOOD BEIGE** (Random-5)









**ZODIC WOOD SEPIYA** (Random-5)























**ZODIC WOOD GOLD** (Random-5)









**ZODIC WOOD CLOUD** (Random-5)













# **Rustic Wood**

Rustic Wood Tiles are practical, strong and requires no particular attention. It is easily sanitised and can be used for Floors and wall coverings in bathroom and wellness spaces with no problems. The Flooring faithfully reproduces the appearance and structure of wood parquet, co