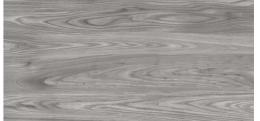

# **Glossy Wood**

the strength and the durability of ceramic meet the natural beauty and the warmth of timber. the result is a dense forest in which the various wood alternate and blend with each other and, piece by piece, create unique compositions and color contrasts. for every shades a mosaic of sensations, for each ambience its own identity.

ACROSS WOOD BROWN (Random-5)

**Size:** 600x1200mm 60x120cm / 2'x4'

**ACROSS WOOD GREY** (Random-5)

Size: 600x1200mm 60x120cm / 2'x4'

**Surface:** Glossy Surface

**PINE WOOD BEIGE** (Random-4)

**Size:** 600x1200mm 60x120cm / 2'x4'