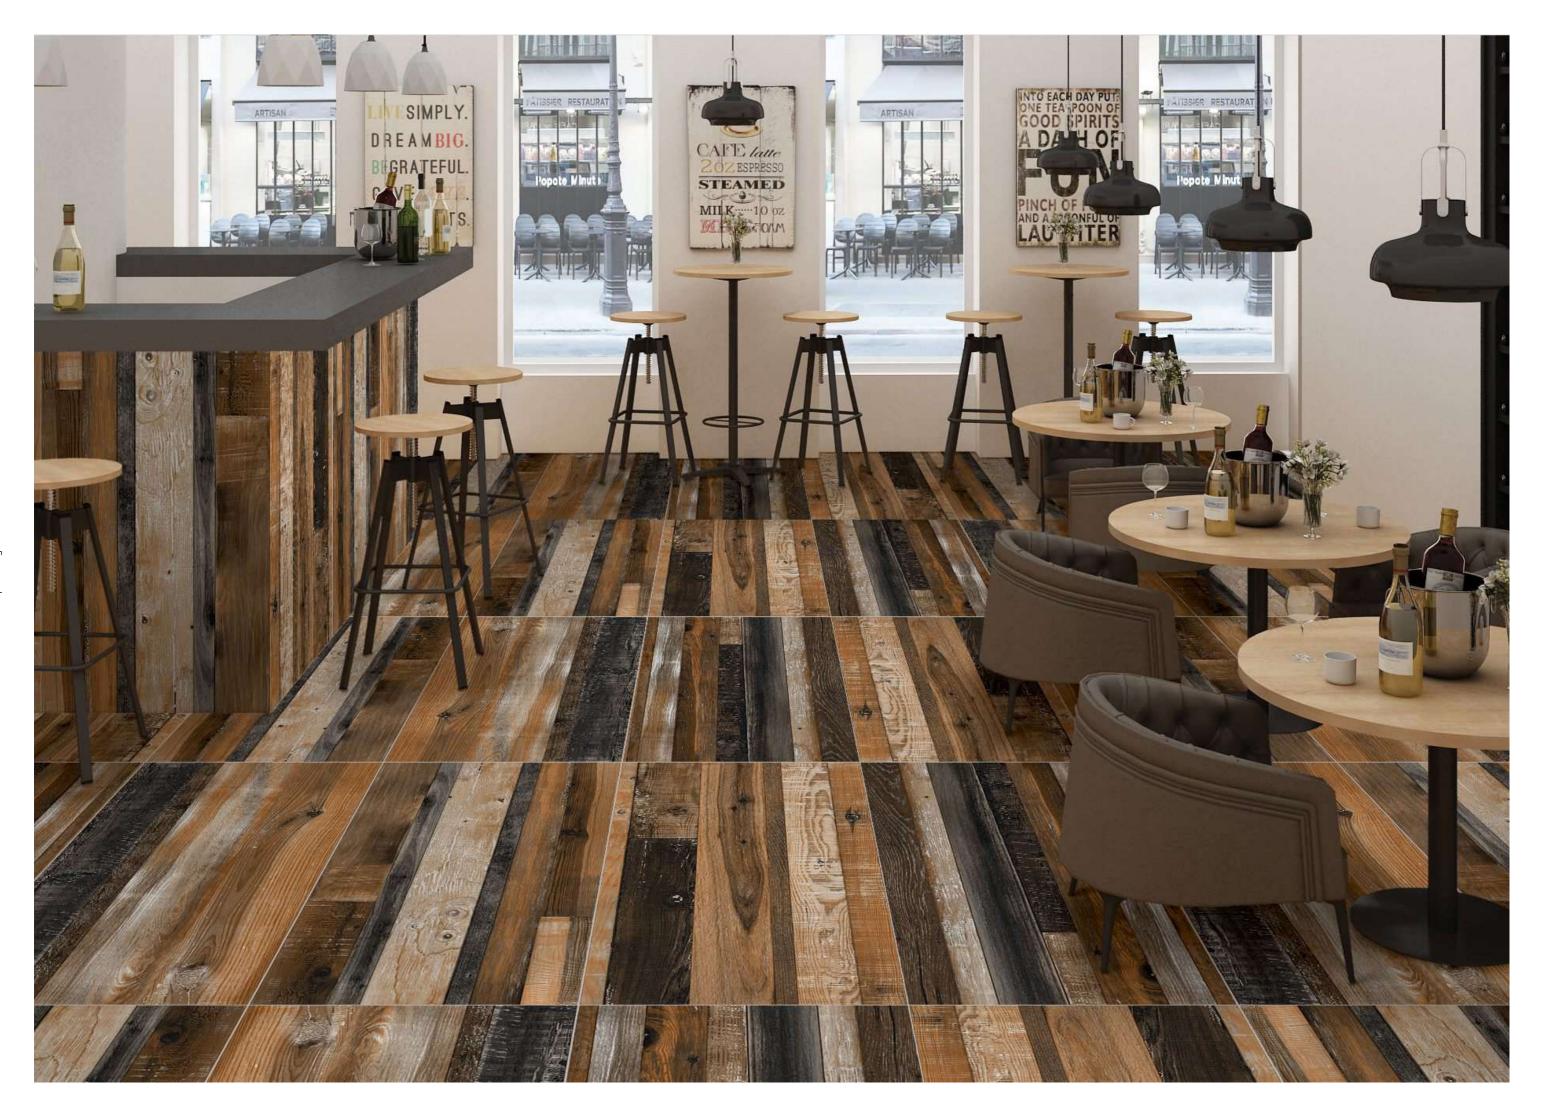

edge with its ecological and ecofriendliness.

## USAGE POSSIBILIIES













## PRODUCT RANGE





# **Matt Wood**

Along With decidedly attractive aesthetics,
Matt Wood tiles also provides exceptional
performance. Its strong, compact surface is
resistant to freezing and bad wether, so it
can even be installed outside, Providing aesthetic
continuity with the interior Flooring.







**ALEXA WOOD BROWN** (Random-4)









**ALEXA WOOD COFEE** (Random-4)































AUSTRALIAN WOOD (Random-4)

**Size:** 600x1200mm 60x120cm / 2'x4'























**BETTLE CREMA** (Random-4)









**BETTLE WENGE** (Random-4)













CAPE 20ZE STEA

MILK

TATISSIER RESTAURAT N











**COSTER WOOD COPPER** (Random-4)

#### Informations









SIMPLY.

DREAMBIG.









**DENVOR BROWN** (Random-4)









**DENVOR SEPIA** (Random-4)











600x1200mm 60x120cm / 2'x4'





















**EGYPT WOOD CHOCO** (Random-4)



















**EGYPT WOOD BEIGE** (Random-4)







**EGYPT WOOD CREMA** (Random-4)





















FOREST WOOD BROWN (Random-4)





FOREST WOOD NATURAL (Random-4)





























ROCK WOOD WENGE (Random-4)



















ROCK WOOD BROWN (Random-4)



ROCK WOOD CREMA (Random-4)

Surface:

Matt Surface

















SENTANA BEIGE (Random-4)









**SENTANA COFEE** (Random-4)























WONDER WOOD DUSTY (Random-4)



















**WONDER WOOD BROWN** (Random-4)









**WONDER WOOD CREMA** (Random-4)

























# **Glossy Wood**

the strength and the durability o