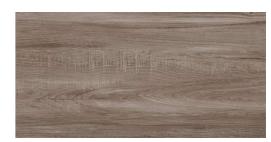

**ALEXA WOOD BROWN** (Random-4)

**ALEXA WOOD COFEE** (Random-4)

AUSTRALIAN WOOD (Random-4)

**Size:** 600x1200mm 60x120cm / 2'x4'

**BETTLE CREMA** (Random-4)

**BETTLE WENGE** (Random-4)

CAPE 20ZE STEA

MILK

#### Informations

SIMPLY.

DREAMBIG.

**DENVOR BROWN** (Random-4)

**DENVOR SEPIA** (Random-4)

600x1200mm 60x120cm / 2'x4'

**EGYPT WOOD CHOCO** (Random-4)

**EGYPT WOOD BEIGE** (Random-4)