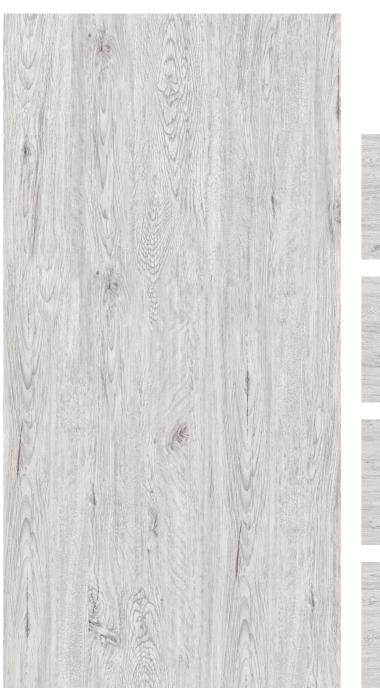

## PRODUCT RANGE

PINE WOOD GRAY (Random-4)

PINE WOOD SEPIYA (Random-4)

RODANO WOOD BROWN (Random-4)

RODANO WOOD GREY (Random-4)

RODANO WOOD NATURAL (Random-4)

ROVER WOOD GRIS (Random-3)

ROVER WOOD CLOUD (Random-3)

ROVER WOOD GOLD (Random-3)