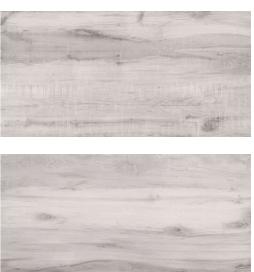

ural beauty and the warmth of timber. the result is a dense forest in which the various wood alternate and blend with each other and, piece by piece, create unique compositions and color contrasts. for every shades a mosaic of sensations, for each ambience its own identity.









ACROSS WOOD BROWN (Random-5)

**Size:** 600x1200mm 60x120cm / 2'x4'























**ACROSS WOOD GREY** (Random-5)





Size: 600x1200mm 60x120cm / 2'x4'

**Surface:** Glossy Surface





























**PINE WOOD BEIGE** (Random-4)

**Size:** 600x1200mm 60x120cm / 2'x4'





















PINE WOOD GRAY (Random-4)



PINE WOOD SEPIYA (Random-4)



















RODANO WOOD BROWN (Random-4)



















RODANO WOOD GREY (Random-4)



RODANO WOOD NATURAL (Random-4)





















ROVER WOOD GRIS (Random-3)



















ROVER WOOD CLOUD (Random-3)







ROVER WOOD GOLD (Random-3)





















ROVER WOOD IVORY (Random-3)





ROVER WOOD UMBER (Random-3)



















ROYAL WOOD ALMOND (Random-5)



















ROYAL WOOD CREMA (Random-5)



**ROYAL WOOD NATURAL** (Random-5)













SISAM WOOD CREMA (Random-5)





SISAM WOOD WHITE (Random-5)

















STAR WOOD\_01 (Random-4)

**Size:** 600x1200mm 60x120cm / 2'x4'





















STAR WOOD\_02 (Random-4)



STAR WOOD\_03 (Random-4)















**ZODIC WOOD BEIGE** (Random-5)









**ZODIC WOOD SEPIYA** (Random-5)























**ZODIC WOOD GOLD** (Random-5)









**ZODIC WOOD CLOUD** (Random-5)













# **Rustic Wood**

Rustic Wood Tiles are practical