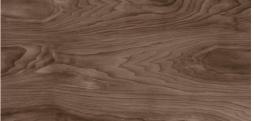

**ALEXA WOOD BROWN** (Random-4)

**ALEXA WOOD COFEE** (Random-4)

AUSTRALIAN WOOD (Random-4)

**Size:** 600x1200mm 60x120cm / 2'x4'

**BETTLE CREMA** (Random-4)

**BETTLE WENGE** (Random-4)

CAPE 20ZE STEA

MILK