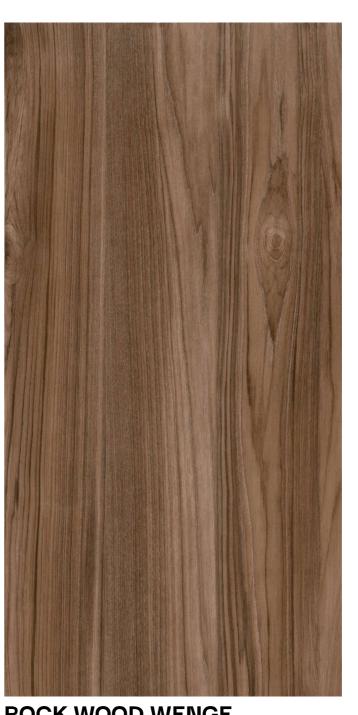

**EGYPT WOOD CREMA** (Random-4)

FOREST WOOD BROWN (Random-4)

FOREST WOOD NATURAL (Random-4)

ROCK WOOD WENGE (Random-4)

ROCK WOOD BROWN (Random-4)

ROCK WOOD CREMA (Random-4)

Surface:

Matt Surface