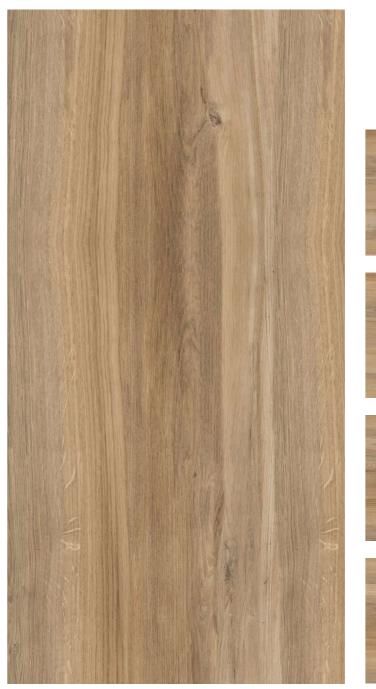

# **Matt Wood**

Along With decidedly attractive aesthetics,
Matt Wood tiles also provides exceptional
performance. Its strong, compact surface is
resistant to freezing and bad wether, so it
can even be installed outside, Providing aesthetic
continuity with the interior Flooring.

**ALEXA WOOD BROWN** (Random-4)

**ALEXA WOOD COFEE** (Random-4)

AUSTRALIAN WOOD (Random-4)

**Size:** 600x1200mm 60x120cm / 2'x4'

**BETTLE CREMA** (Random-4)

**BETTLE WENGE** (Random-4)

CAPE 20ZE STEA

MILK