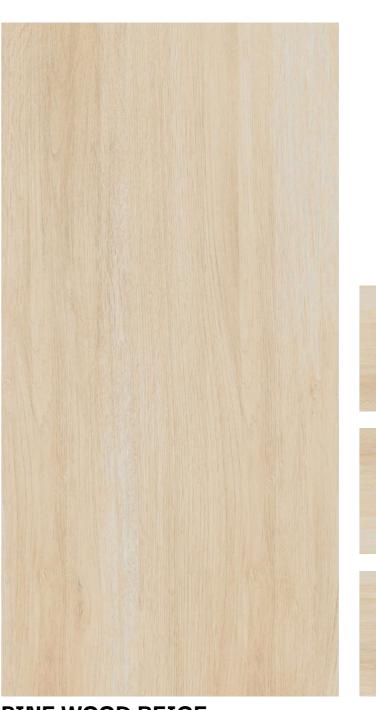

# **Matt Wood**

Along With decidedly attractive aesthetics,
Matt Wood tiles also provides exceptional
performance. Its strong, compact surface is
resistant to freezing and bad wether, so it
can even be installed outside, Providing aesthetic
continuity with the interior Flooring.

ACROSS WOOD BROWN (Random-5)

**Size:** 600x1200mm 60x120cm / 2'x4'

**ACROSS WOOD GREY** (Random-5)

Size: 600x1200mm 60x120cm / 2'x4'

**Surface:** Glossy Surface

**PINE WOOD BEIGE** (Random-4)

**Size:** 600x1200mm 60x120cm / 2'x4'