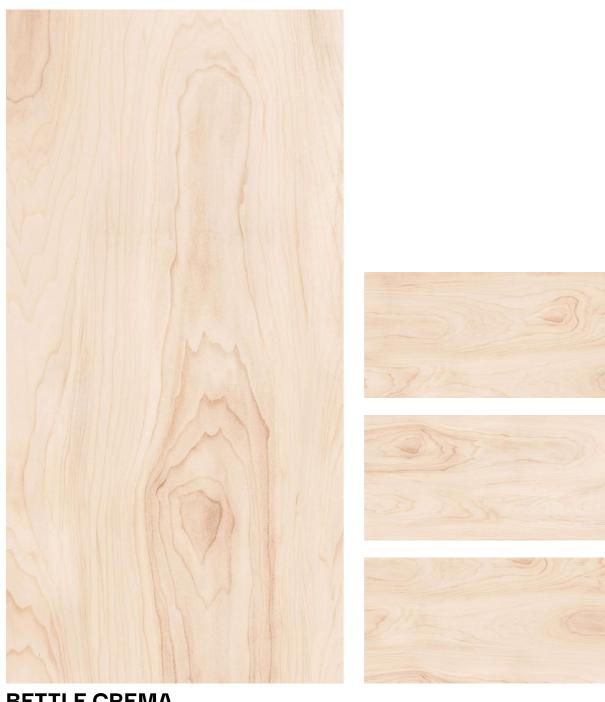

**ALEXA WOOD BROWN** (Random-4)

**ALEXA WOOD COFEE** (Random-4)

AUSTRALIAN WOOD (Random-4)

**Size:** 600x1200mm 60x120cm / 2'x4'

**BETTLE CREMA** (Random-4)

**BETTLE WENGE** (Random-4)

CAPE 20ZE STEA

MILK