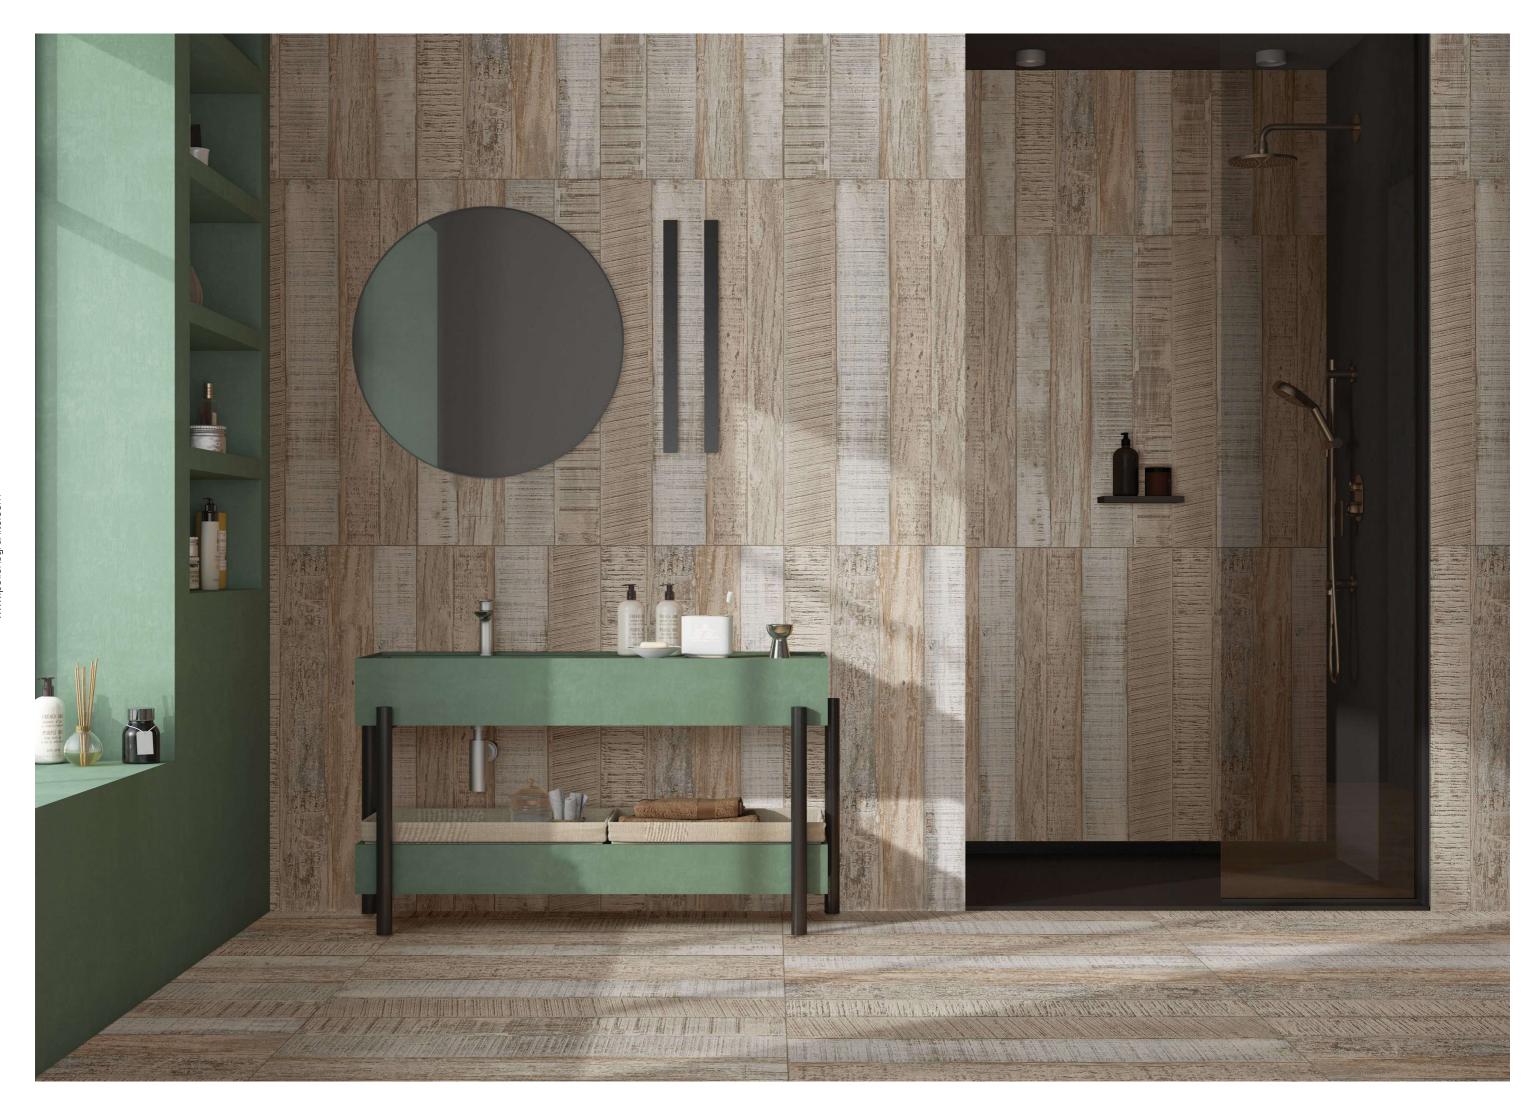

**EGYPT WOOD CREMA** (Random-4)

FOREST WOOD BROWN (Random-4)

FOREST WOOD NATURAL (Random-4)

ROCK WOOD WENGE (Random-4)

ROCK WOOD BROWN (Random-4)

ROCK WOOD CREMA (Random-4)

Surface:

Matt Surface