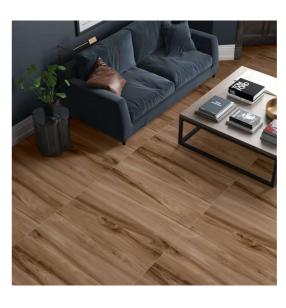

Pollens Granito are compact and impermeable, because they're made from pure minerals pressed and sintered at more than 1200°C. The best choice, for durability, safety, hygiene and beauty.



#### Versatile Size

Available in the grand size, the collection presents you with a perfect tiling solution to create seamless interiors.



# Safe & Secure

Non-porous, hygienic, stain and scratch protected, the tiles from this collection are also ice and thermal shock-resistant.



#### Design Varaities

Available across a spectrum of patterns, the collection offers variety for all kinds of spaces and preferences.



#### More Sustainable

The collection is made from exceptionally durable and recyclable material, giving it an edge with its ecological and ecofriendliness.

## USAGE POSSIBILIIES













## PRODUCT RANGE





# **Matt Wood**

Along With decidedly attractive aesthetics,
Matt Wood tiles also provides exceptional
performance. Its strong, compact surface is
resistant to freezing and bad wether, so it
can even be installed outside, Providing aesthetic
continuity with the interior Flooring.







**ALEXA WOOD BROWN** (Random-4)









**ALEXA WOOD COFEE** (Random-4)































AUSTRALIAN WOOD (Random-4)

**Size:** 600x1200mm 60x120cm / 2'x4'























**BETTLE CREMA** (Random-4)









**BETTLE WENGE** (Random-4)













CAPE 20ZE STEA

MILK

TATISSIER RESTAURAT N











**COSTER WOOD COPPER** (Random-4)

#### Informations









SIMPLY.

DREAMBIG.









**DENVOR BROWN** (Random-4)









**DENVOR SEPIA** (Random-4)