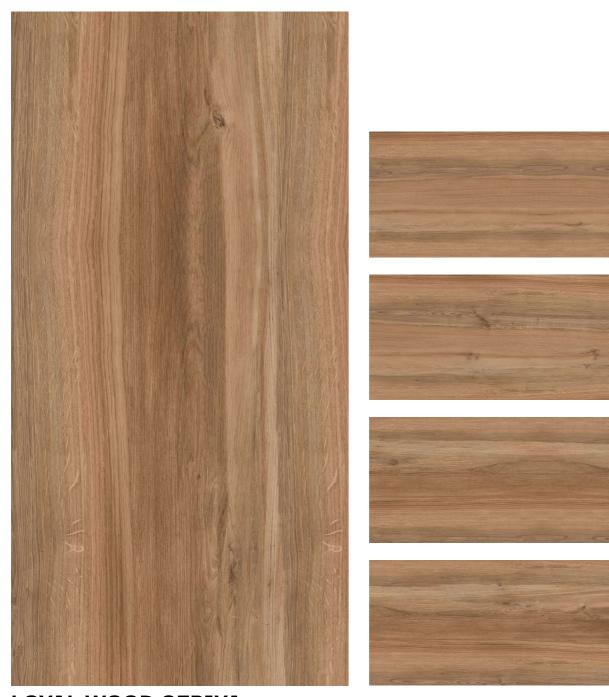

FRENCH WOOD GRIS (Random-3)

FRENCH WOOD NATURAL (Random-3)

LOYAL WOOD DENIM (Random-5)

Surface: Matt Surface

**LOYAL WOOD CREMA** (Random-5)

LOYAL WOOD GOLD (Random-5)

**LOYAL WOOD SEPIYA** (Random-5)

**LOYAL WOOD WHITE** (Random-5)