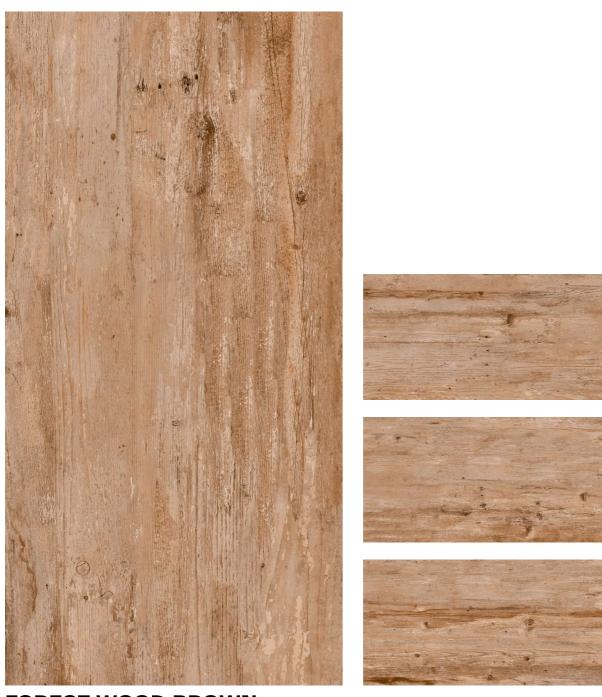

**EGYPT WOOD CREMA** (Random-4)

FOREST WOOD BROWN (Random-4)

FOREST WOOD NATURAL (Random-4)

ROCK WOOD WENGE (Random-4)

ROCK WOOD BROWN (Random-4)

ROCK WOOD CREMA (Random-4)

Surface:

Matt Surface