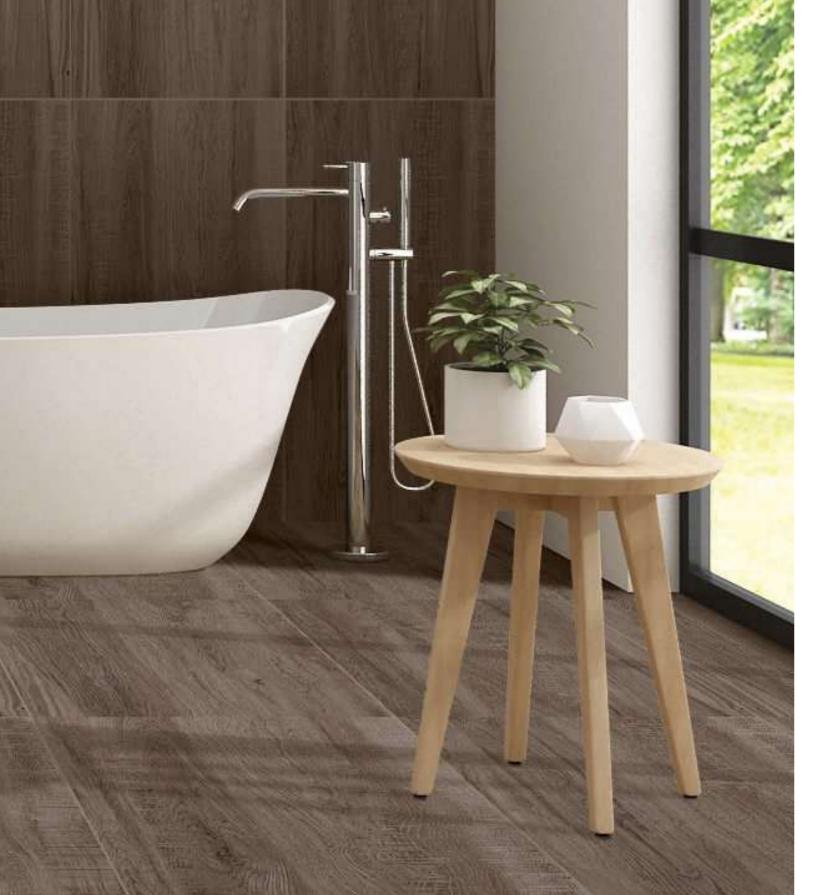

(Random-4)













CAPE 20ZE STEA

MILK

TATISSIER RESTAURAT N











**COSTER WOOD COPPER** (Random-4)

#### Informations









SIMPLY.

DREAMBIG.









**DENVOR BROWN** (Random-4)









**DENVOR SEPIA** (Random-4)











600x1200mm 60x120cm / 2'x4'





















**EGYPT WOOD CHOCO** (Random-4)



















**EGYPT WOOD BEIGE** (Random-4)







**EGYPT WOOD CREMA** (Random-4)





















FOREST WOOD BROWN (Random-4)





FOREST WOOD NATURAL (Random-4)





























ROCK WOOD WENGE (Random-4)



















ROCK WOOD BROWN (Random-4)



ROCK WOOD CREMA (Random-4)

Surface:

Matt Surface

















SENTANA BEIGE (Random-4)









**SENTANA COFEE** (Random-4)























WONDER WOOD DUSTY (Random-4)



















**WONDER WOOD BROWN** (Random-4)









**WONDER WOOD CREMA** (Random-4)

























# **Glossy Wood**

the strength and the durability of ceramic meet the natural beauty and the warmth of timber. the result is a dense forest in which the various wood alternate and blend with each other and, piece by piece, create unique compositions and color contrasts. for every shades a mosaic of sensations, for each ambience its own identity.









ACROSS WOOD BROWN (Random-5)

**Size:** 600x1200mm 60x120cm / 2'x4'























**ACROSS WOOD GREY** (Random-5)





Size: 600x1200mm 60x120cm / 2'x4'

**Surface:** Glossy Surface





























**PINE WOOD BEIGE** (Random-4)

**Size:** 600x1200mm 60x120cm / 2'x4'





















PINE WOOD GRAY (Rando