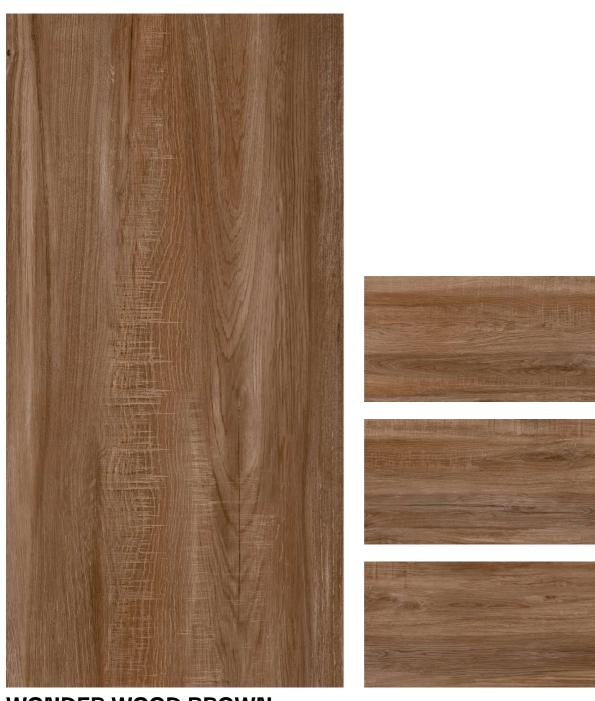

SENTANA BEIGE (Random-4)

**SENTANA COFEE** (Random-4)

WONDER WOOD DUSTY (Random-4)

**WONDER WOOD BROWN** (Random-4)

**WONDER WOOD CREMA** (Random-4)