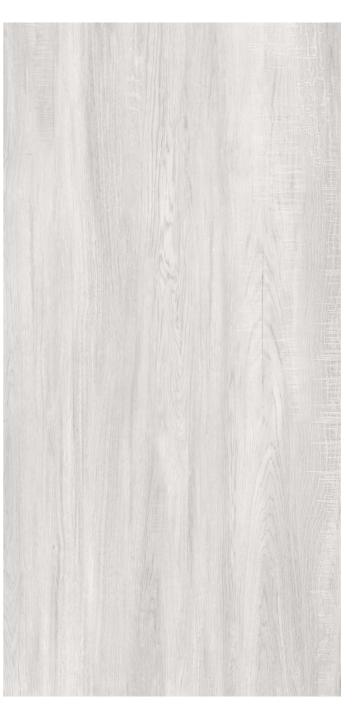

# WOODVILLA

The Science Of Wood & Clay

600X1200MM | MATT FINISH

# **Matt Wood**

Along With decidedly attractive aesthetics,
Matt Wood tiles also provides exceptional
performance. Its strong, compact surface is
resistant to freezing and bad wether, so it
can even be installed outside, Providing aesthetic
continuity with the interior Flooring.