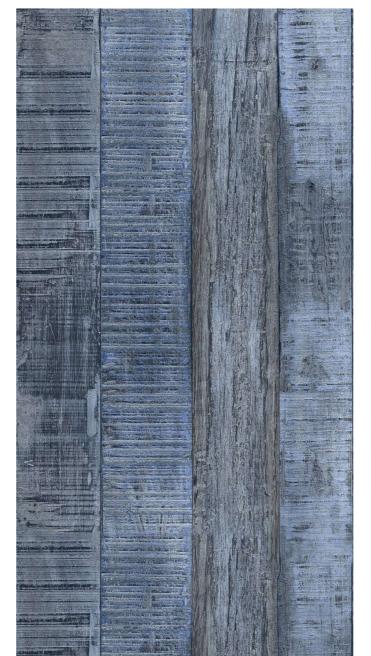

# **Matt Wood**

Along With decidedly attractive aesthetics,
Matt Wood tiles also provides exceptional
performance. Its strong, compact surface is
resistant to freezing and bad wether, so it
can even be installed outside, Providing aesthetic
continuity with the interior Flooring.

**ALEXA WOOD BROWN** (Random-4)

**ALEXA WOOD COFEE** (Random-4)

AUSTRALIAN WOOD (Random-4)

**Size:** 600x1200mm 60x120cm / 2'x4'

**BETTLE CREMA** (Random-4)

**BETTLE WENGE** (Random-4)

CAPE 20ZE STEA

MILK