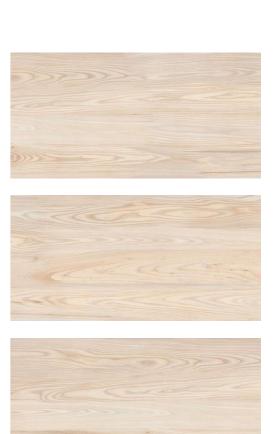

# **Matt Wood**

Along With decidedly attractive aesthetics,
Matt Wood tiles also provides exceptional
performance. Its strong, compact surface is
resistant to freezing and bad wether, so it
can even be installed outside, Providing aesthetic
continuity with the interior Flooring.

**ALEXA WOOD BROWN** (Random-4)

**ALEXA WOOD COFEE** (Random-4)

AUSTRALIAN WOOD (Random-4)

**Size:** 600x1200mm 60x120cm / 2'x4'

**BETTLE CREMA** (Random-4)

**BETTLE WENGE** (Random-4)

CAPE 20ZE STEA

MILK