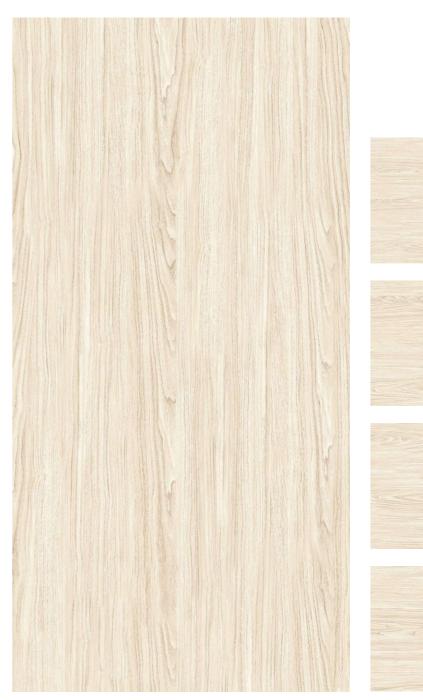

**ALEXA WOOD BROWN** (Random-4)

**ALEXA WOOD COFEE** (Random-4)

AUSTRALIAN WOOD (Random-4)

**Size:** 600x1200mm 60x120cm / 2'x4'

**BETTLE CREMA** (Random-4)

**BETTLE WENGE** (Random-4)

CAPE 20ZE STEA

MILK

#### Informations

SIMPLY.

DREAMBIG.

**DENVOR BROWN** (Random-4)

**DENVOR SEPIA** (Random-4)

600x1200mm 60x120cm / 2'x4'

**EGYPT WOOD CHOCO** (Random-4)

**EGYPT WOOD BEIGE** (Random-4)