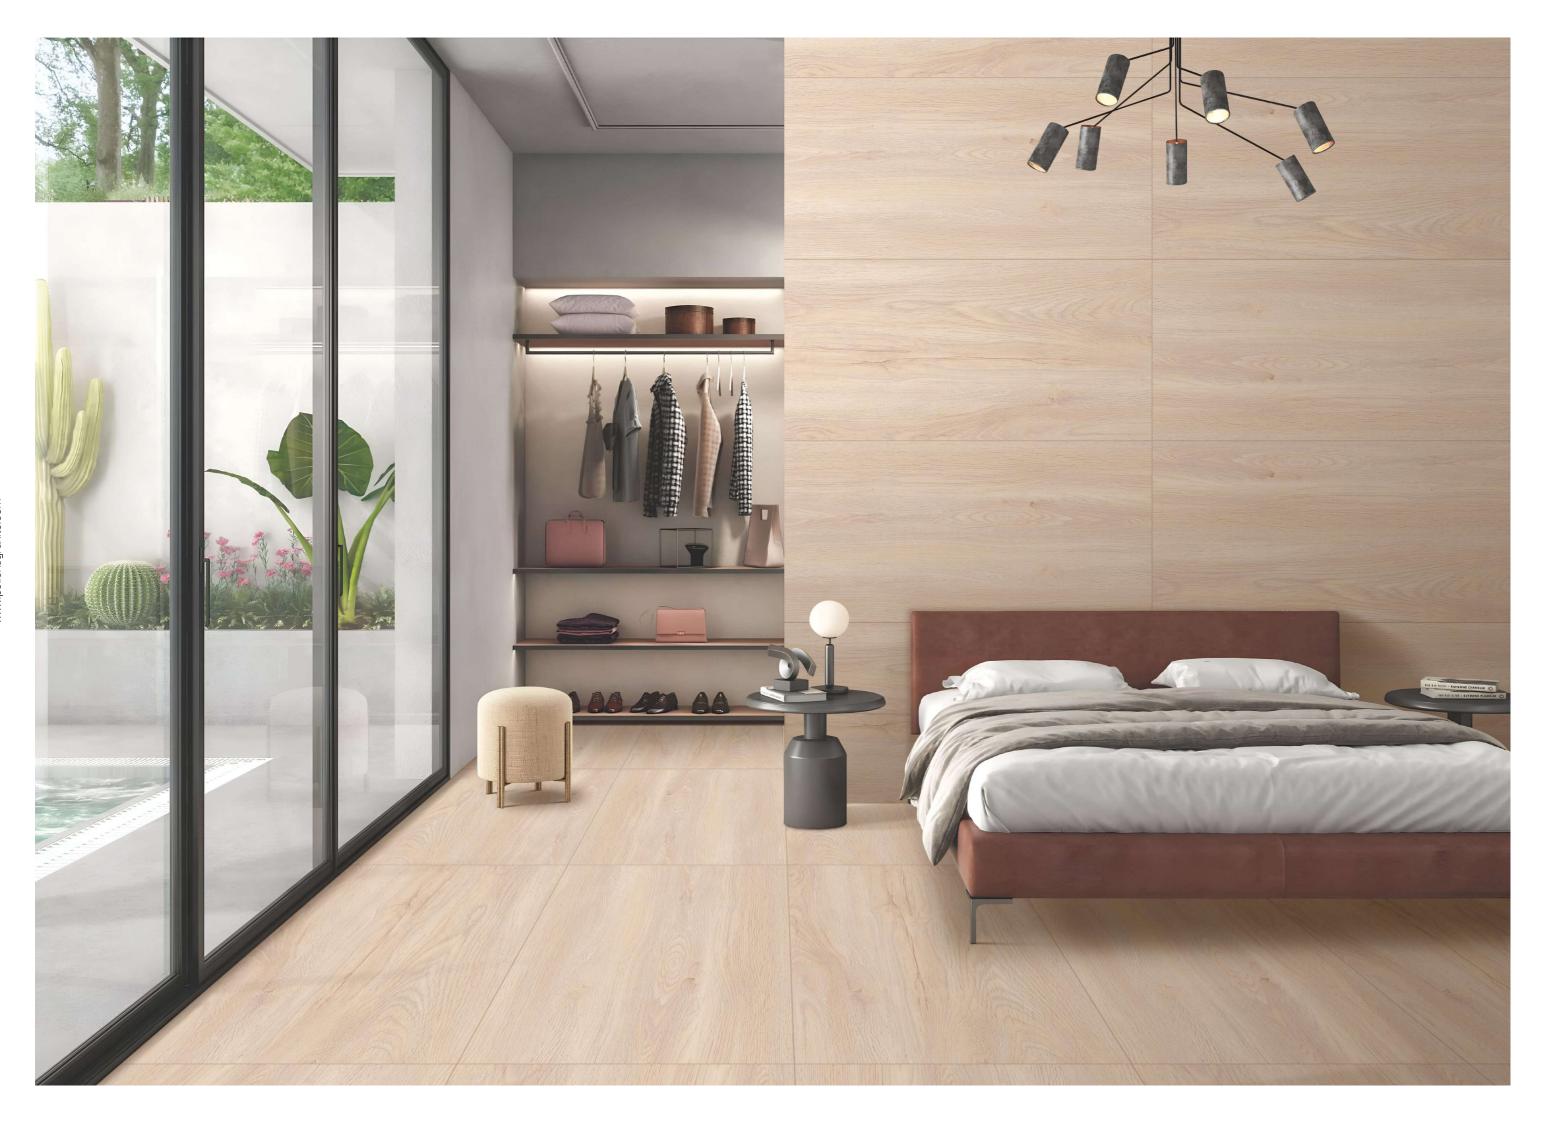

**ZODIC WOOD SEPIYA** (Random-5)























**ZODIC WOOD GOLD** (Random-5)









**ZODIC WOOD CLOUD** (Random-5)













# **Rustic Wood**

Rustic Wood Tiles are practical, strong and requires no particular attention. It is easily sanitised and can be used for Floors and wall coverings in bathroom and wellness spaces with no problems. The Flooring faithfully reproduces the appearance and structure of wood parquet, communicating all the emotion and warmth of natural materials.







**ALPINE WOOD BROWN** (Random-5)



**ALPINE WOOD NATURAL** (Random-5)

















**ALPINE WOOD OLIVE** (Random-5)











**ALPINE WOOD WHITE** (Random-5)

Surface:

Matt Surface























FRENCH WOOD BROWN (Random-3)





FRENCH WOOD CREMA (Random-3)

















FRENCH WOOD GRIS (Random-3)





FRENCH WOOD NATURAL (Random-3)

















LOYAL WOOD DENIM (Random-5)

Surface: Matt Surface















**LOYAL WOOD CREMA** (Random-5)



LOYAL WOOD GOLD (Random-5)























**LOYAL WOOD SEPIYA** (Random-5)





**LOYAL WOOD WHITE** (Random-5)































MODERN WOOD GREY (Random-5)



















MODERN WOOD GOLD (Random-5)





MODERN WOOD CREMA (Random-5)

































ROCK WOOD NATURAL (Random-3)

Size: 600x1200mm 60x120cm / 2'x4'























ROCK WOOD BROWN (Random-3)





ROCK WOOD AZUL (Random-3)

























ROSE WOOD CREMA (Random-3)







ROSE WOOD GOLD (Random-3)

















ROSE WOOD GRIS (Random-3)





ROSE WOOD RED (Random-3)