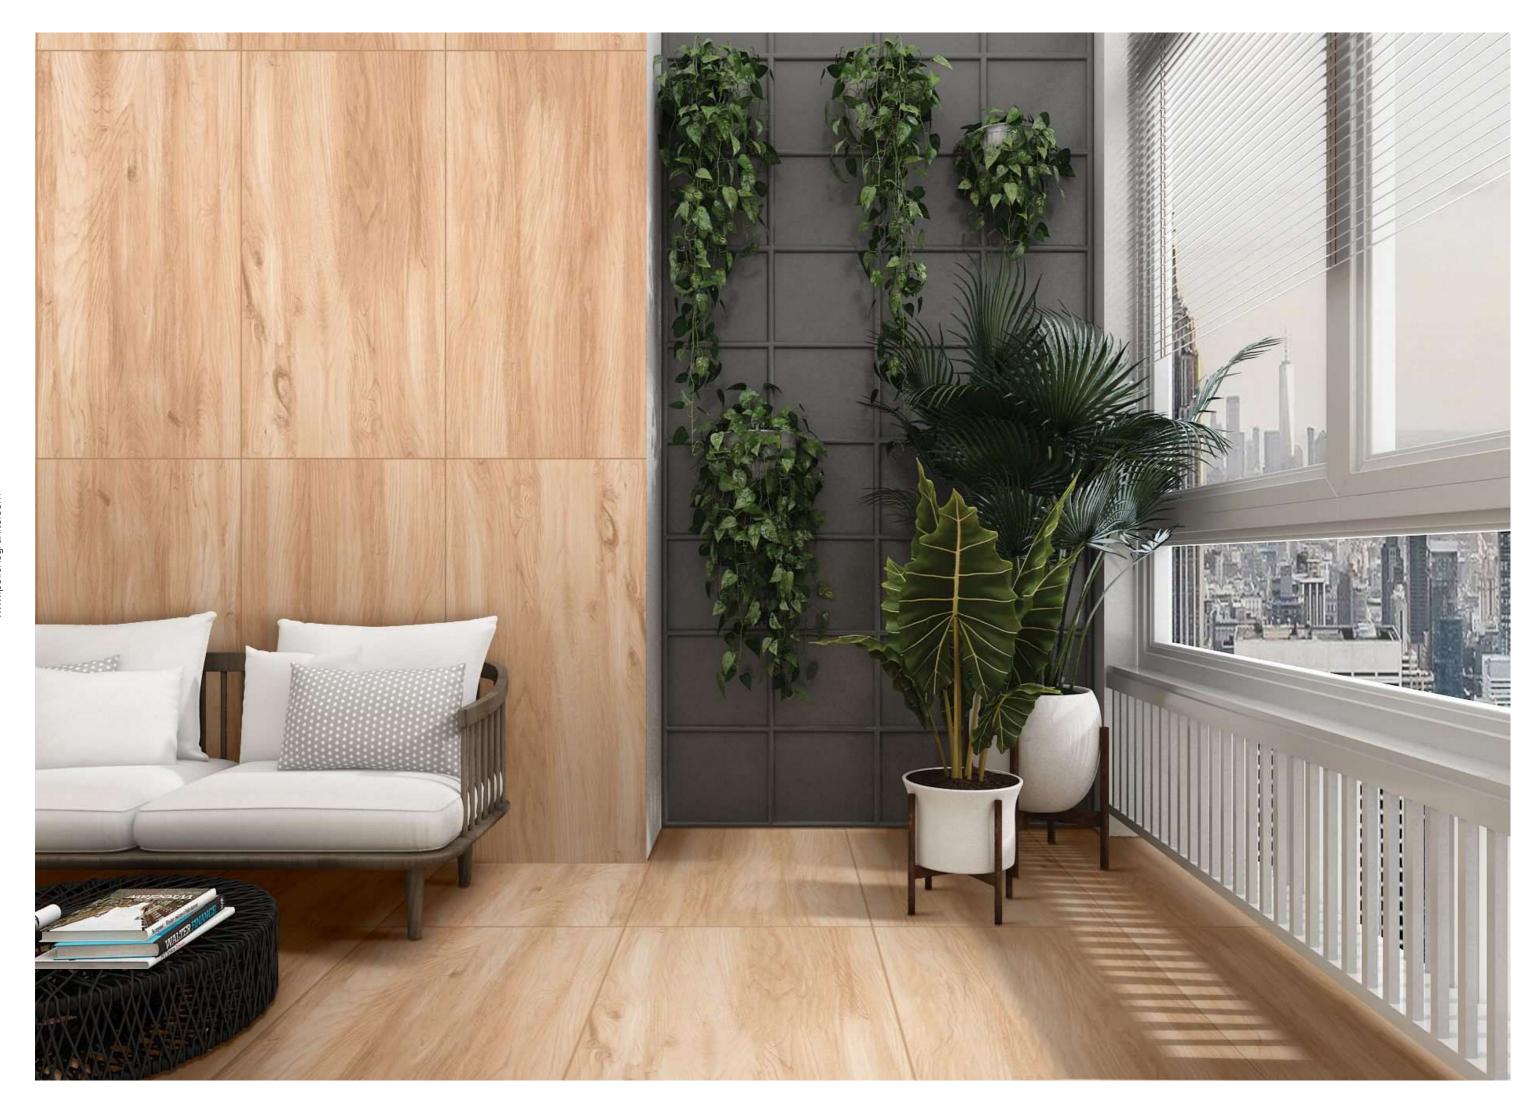

ong With decidedly attractive aesthetics,
Matt Wood tiles also provides exceptional
performance. Its strong, compact surface is
resistant to freezing and bad wether, so it
can even be installed outside, Providing aesthetic
continuity with the interior Flooring.







**ALEXA WOOD BROWN** (Random-4)









**ALEXA WOOD COFEE** (Random-4)































AUSTRALIAN WOOD (Random-4)

**Size:** 600x1200mm 60x120cm / 2'x4'























**BETTLE CREMA** (Random-4)









**BETTLE WENGE** (Random-4)













CAPE 20ZE STEA

MILK

TATISSIER RESTAURAT N











**COSTER WOOD COPPER** (Random-4)

#### Informations









SIMPLY.

DREAMBIG.









**DENVOR BROWN** (Random-4)









**DENVOR SEPIA** (Random-4)











600x1200mm 60x120cm / 2'x4'





















**EGYPT WOOD CHOCO** (Random-4)



















**EGYPT WOOD BEIGE** (Random-4)







**EGYPT WOOD CREMA** (Random-4)





















FOREST WOOD BROWN (Random-4)





FOREST WOOD NATURAL (Random-4)





























ROCK WOOD WENGE (Random-4)



















ROCK WOOD BROWN (Random-4)



ROCK WOOD CREMA (Random-4)

Surface:

Matt Surface

















SENTANA BEIGE (Random-4)









**SENTANA COFEE** (Random-4)























WONDER WOOD DUSTY (Random-4)



















**WONDER WOOD BROWN** (Random-4)









**WONDER WOOD CREMA** (Random-4)

























# **Glossy Wood**

the strength and the durability of ceramic meet the natural beauty and the warmth of timber. the result is a dense forest in which the various wood alternat