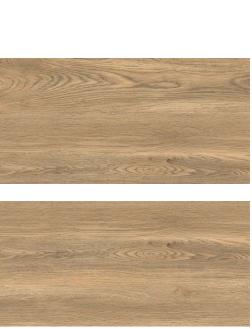

# **Rustic Wood**

Rustic Wood Tiles are practical, strong and requires no particular attention. It is easily sanitised and can be used for Floors and wall coverings in bathroom and wellness spaces with no problems. The Flooring faithfully reproduces the appearance and structure of wood parquet, communicating all the emotion and warmth of natural materials.

**ALPINE WOOD BROWN** (Random-5)

**ALPINE WOOD NATURAL** (Random-5)

**ALPINE WOOD OLIVE** (Random-5)

**ALPINE WOOD WHITE** (Random-5)

Surface:

Matt Surface

FRENCH WOOD BROWN (Random-3)

FRENCH WOOD CREMA (Random-3)