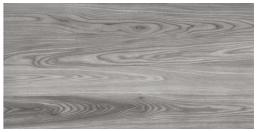

# **Matt Wood**

Along With decidedly attractive aesthetics,
Matt Wood tiles also provides exceptional
performance. Its strong, compact surface is
resistant to freezing and bad wether, so it
can even be installed outside, Providing aesthetic
continuity with the interior Flooring.

**ALEXA WOOD BROWN** (Random-4)

**ALEXA WOOD COFEE** (Random-4)

AUSTRALIAN WOOD (Random-4)

**Size:** 600x1200mm 60x120cm / 2'x4'

**BETTLE CREMA** (Random-4)

**BETTLE WENGE** (Random-4)

CAPE 20ZE STEA

MILK