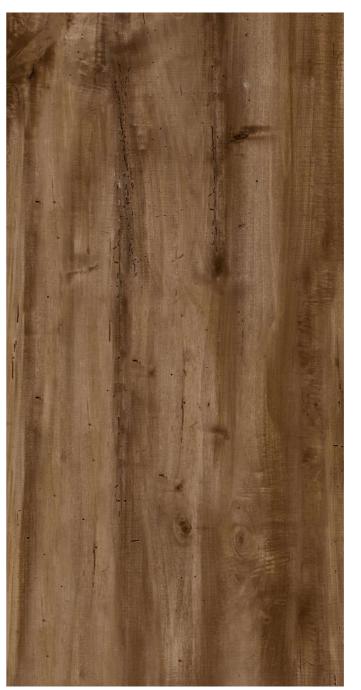

# **Matt Wood**

Along With decidedly attractive aesthetics,
Matt Wood tiles also provides exceptional
performance. Its strong, compact surface is
resistant to freezing and bad wether, so it
can even be installed outside, Providing aesthetic
continuity with the interior Flooring.