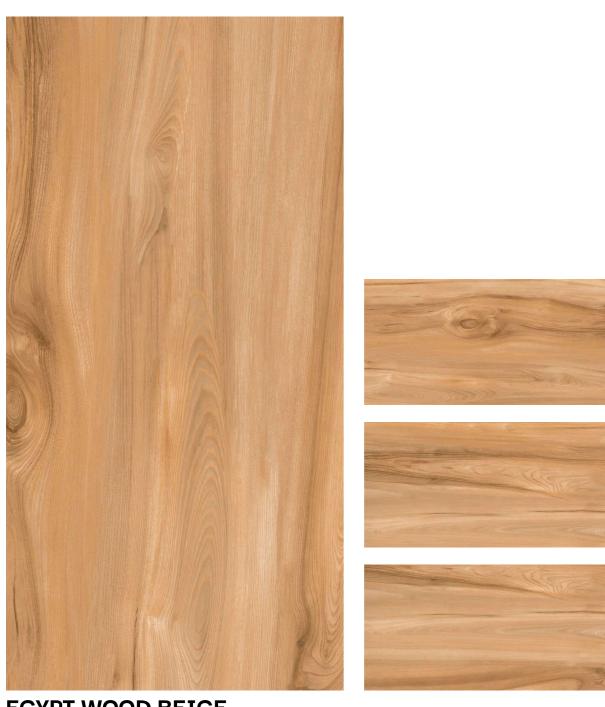

#### Informations

SIMPLY.

DREAMBIG.

**DENVOR BROWN** (Random-4)

**DENVOR SEPIA** (Random-4)

600x1200mm 60x120cm / 2'x4'

**EGYPT WOOD CHOCO** (Random-4)

**EGYPT WOOD BEIGE** (Random-4)

**EGYPT WOOD CREMA** (Random-4)

FOREST WOOD BROWN (Random-4)

FOREST WOOD NATURAL (Random-4)

ROCK WOOD WENGE (Random-4)

ROCK WOOD BROWN (Random-4)

ROCK WOOD CREMA (Random-4)

Surface:

Matt Surface