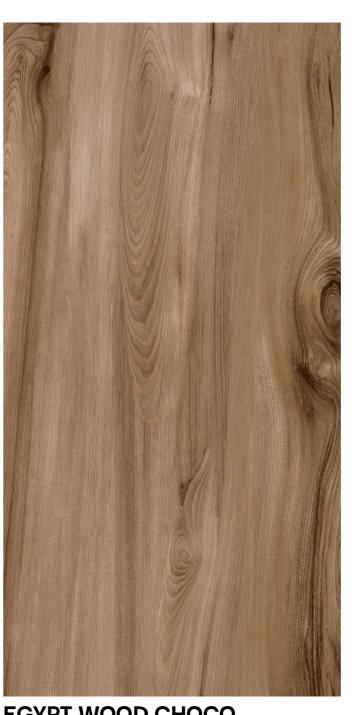

#### Informations

SIMPLY.

DREAMBIG.

**DENVOR BROWN** (Random-4)

**DENVOR SEPIA** (Random-4)

600x1200mm 60x120cm / 2'x4'

**EGYPT WOOD CHOCO** (Random-4)

**EGYPT WOOD BEIGE** (Random-4)