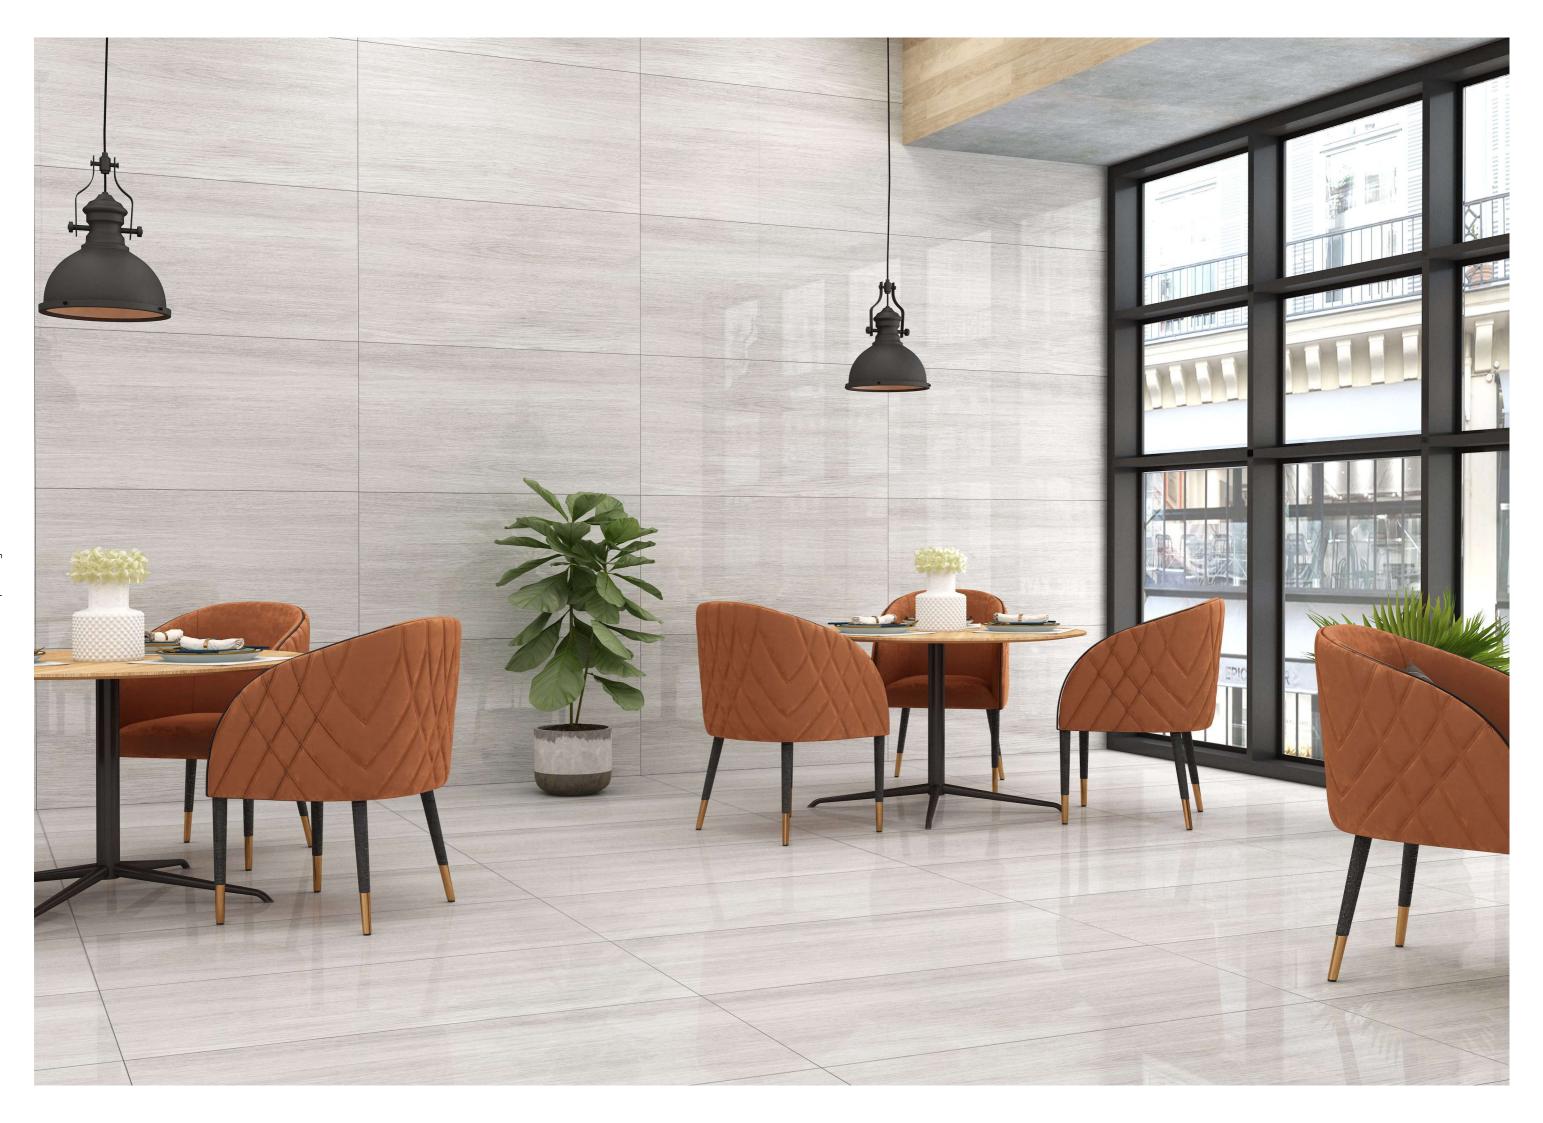

**PINE WOOD BEIGE** (Random-4)

**Size:** 600x1200mm 60x120cm / 2'x4'





















PINE WOOD GRAY (Random-4)



PINE WOOD SEPIYA (Random-4)



















RODANO WOOD BROWN (Random-4)



















RODANO WOOD GREY (Random-4)



RODANO WOOD NATURAL (Random-4)





















ROVER WOOD GRIS (Random-3)



















ROVER WOOD CLOUD (Random-3)







ROVER WOOD GOLD (Random-3)





















ROVER WOOD IVORY (Random-3)





ROVER WOOD UMBER (Random-3)



















ROYAL WOOD ALMOND (Random-5)



















ROYAL WOOD CREMA (Random-5)



**ROYAL WOOD NATURAL** (Random-5)













SISAM WOOD CREMA (Random-5)





SISAM WOOD WHITE (Random-5)

















STAR WOOD\_01 (Random-4)

**Size:** 600x1200mm 60x120cm / 2'x4'





















STAR WOOD\_02 (Random-4)



STAR WOOD\_03 (Random-4)















**ZODIC WOOD BEIGE** (Random-5)









**ZODIC WOOD SEPIYA** (Random-5)























**ZODIC WOOD GOLD** (Random-5)









**ZODIC WOOD CLOUD** (Random-5)













# **Rustic Wood**

Rustic Wood Tiles are practical, strong and requires no particular attention. It is easily sanitised and can be used for Floors and wall coverings in bathroom and wellness spaces with no problems. The Flooring faithfully reproduces the appearance and structure of wood parquet, communicating all the emotion and warmth of natural materials.







**ALPINE WOOD BROWN** (Random-5)



**ALPINE WOOD NATURAL** (Random-5)

















**ALPINE WOOD OLIVE** (Random-5)











**ALPINE WOOD WHITE** (Random-5)

Surface: