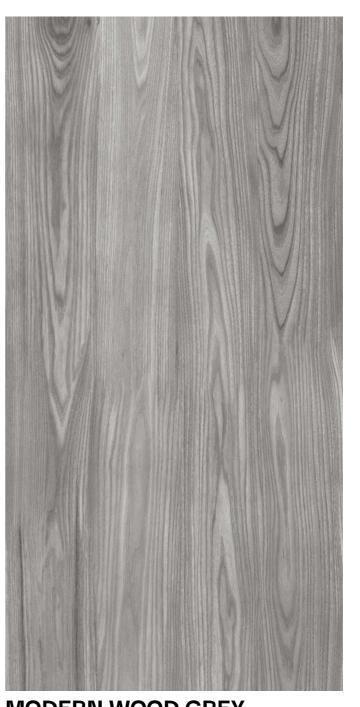

MODERN WOOD GREY (Random-5)

MODERN WOOD GOLD (Random-5)

MODERN WOOD CREMA (Random-5)

ROCK WOOD NATURAL (Random-3)

Size: 600x1200mm 60x120cm / 2'x4'

ROCK WOOD BROWN (Random-3)

ROCK WOOD AZUL (Random-3)

ROSE WOOD CREMA (Random-3)