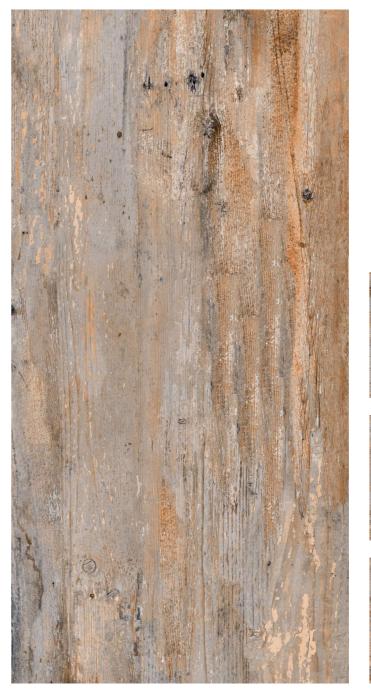

**EGYPT WOOD CREMA** (Random-4)

FOREST WOOD BROWN (Random-4)

FOREST WOOD NATURAL (Random-4)

ROCK WOOD WENGE (Random-4)

ROCK WOOD BROWN (Random-4)

ROCK WOOD CREMA (Random-4)

Surface:

Matt Surface