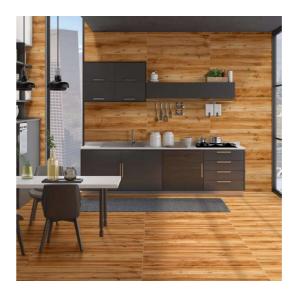

by Pollens Granito are compact and impermeable, because they're made from pure minerals pressed and sintered at more than 1200°C. The best choice, for durability, safety, hygiene and beauty.



#### Versatile Size

Available in the grand size, the collection presents you with a perfect tiling solution to create seamless interiors.



# Safe & Secure

Non-porous, hygienic, stain and scratch protected, the tiles from this collection are also ice and thermal shock-resistant.



#### Design Varaities

Available across a spectrum of patterns, the collection offers variety for all kinds of spaces and preferences.



#### More Sustainable

The collection is made from exceptionally durable and recyclable material, giving it an edge with its ecological and ecofriendliness.

## USAGE POSSIBILIIES













## PRODUCT RANGE





# **Matt Wood**

Along With decidedly attractive aesthetics,
Matt Wood tiles also provides exceptional
performance. Its strong, compact surface is
resistant to freezing and bad wether, so it
can even be installed outside, Providing aesthetic
continuity with the interior Flooring.







**ALEXA WOOD BROWN** (Random-4)









**ALEXA WOOD COFEE** (Random-4)































AUSTRALIAN WOOD (Random-4)

**Size:** 600x1200mm 60x120cm / 2'x4'























**BETTLE CREMA** (Random-4)









**BETTLE WENGE** (Random-4)













CAPE 20ZE STEA

MILK

TATISSIER RESTAURAT N











**COSTER WOOD COPPER** (Random-4)

#### Informations









SIMPLY.

DREAMBIG.









**DENVOR BROWN** (Random-4)









**DENVOR SEPIA** (Random-