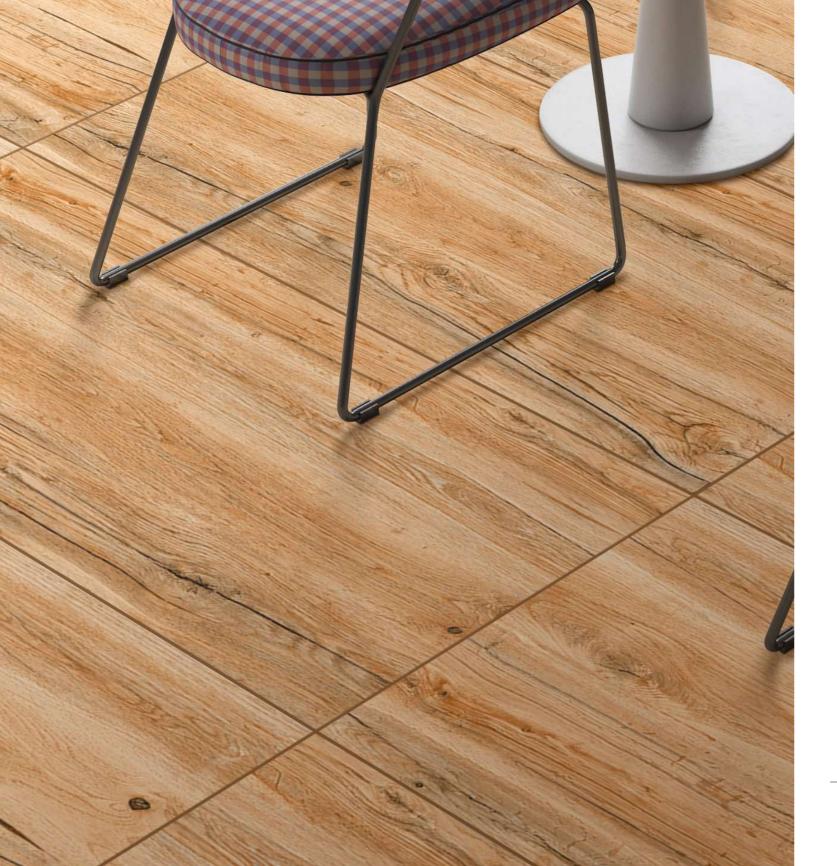

# **Matt Wood**

Along With decidedly attractive aesthetics,
Matt Wood tiles also provides exceptional
performance. Its strong, compact surface is
resistant to freezing and bad wether, so it
can even be installed outside, Providing aesthetic
continuity with the interior Flooring.