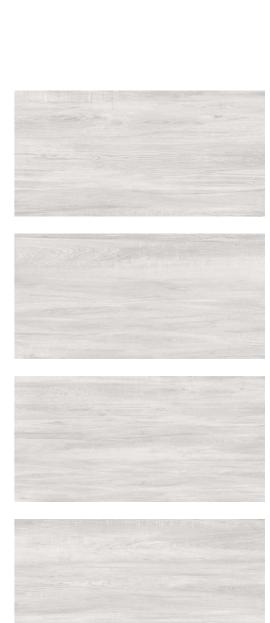

**ALEXA WOOD BROWN** (Random-4)

**ALEXA WOOD COFEE** (Random-4)

AUSTRALIAN WOOD (Random-4)

**Size:** 600x1200mm 60x120cm / 2'x4'

**BETTLE CREMA** (Random-4)

**BETTLE WENGE** (Random-4)

CAPE 20ZE STEA

MILK

#### Informations

SIMPLY.

DREAMBIG.

**DENVOR BROWN** (Random-4)

**DENVOR SEPIA** (Random-4)

600x1200mm 60x120cm / 2'x4'

**EGYPT WOOD CHOCO** (Random-4)

**EGYPT WOOD BEIGE** (Random-4)