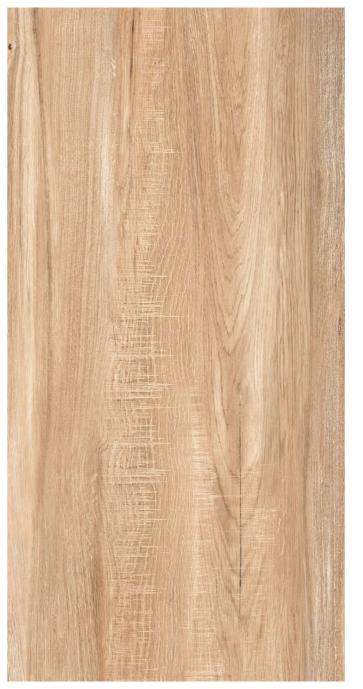

K

TATISSIER RESTAURAT N











**COSTER WOOD COPPER** (Random-4)

#### Informations









SIMPLY.

DREAMBIG.









**DENVOR BROWN** (Random-4)









**DENVOR SEPIA** (Random-4)











600x1200mm 60x120cm / 2'x4'





















**EGYPT WOOD CHOCO** (Random-4)



















**EGYPT WOOD BEIGE** (Random-4)







**EGYPT WOOD CREMA** (Random-4)





















FOREST WOOD BROWN (Random-4)





FOREST WOOD NATURAL (Random-4)





























ROCK WOOD WENGE (Random-4)



















ROCK WOOD BROWN (Random-4)



ROCK WOOD CREMA (Random-4)

Surface:

Matt Surface

















SENTANA BEIGE (Random-4)









**SENTANA COFEE** (Random-4)























WONDER WOOD DUSTY (Random-4)



















**WONDER WOOD BROWN** (Random-4)









**WONDER WOOD CREMA** (Random-4)

























# **Glossy Wood**

the strength and the durability of ceramic meet the natural beauty and the warmth of timber. the result is a dense forest in which the various wood alternate and blend with each other and, piece by piece, create unique compositions and color contrasts. for every shades a mosaic of sensations, for each ambience its own identity.









ACROSS WOOD BROWN (Random-5)

**Size:** 600x1200mm 60x120cm / 2'x4'























**ACROSS WOOD GREY** (Random-5)





Size: 600x1200mm 60x120cm / 2'x4'

**Surface:** Glossy Surface





























**PINE WOOD BEIGE** (Random-4)

**Size:** 600x1200mm 60x120cm / 2'x4'





















PINE WOOD GRAY (Random-4)



PINE WOOD SEPIYA (Random-4)