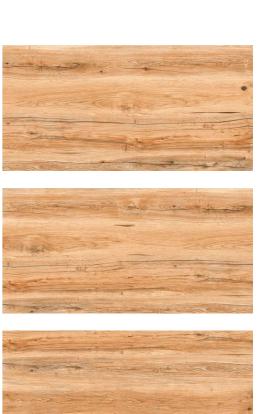

ACROSS WOOD BROWN (Random-5)

**Size:** 600x1200mm 60x120cm / 2'x4'

**ACROSS WOOD GREY** (Random-5)

Size: 600x1200mm 60x120cm / 2'x4'

**Surface:** Glossy Surface

**PINE WOOD BEIGE** (Random-4)

**Size:** 600x1200mm 60x120cm / 2'x4'