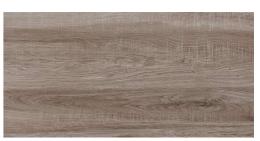

**ALEXA WOOD BROWN** (Random-4)

**ALEXA WOOD COFEE** (Random-4)

AUSTRALIAN WOOD (Random-4)

**Size:** 600x1200mm 60x120cm / 2'x4'

**BETTLE CREMA** (Random-4)

**BETTLE WENGE** (Random-4)

CAPE 20ZE STEA

MILK

#### Informations

SIMPLY.

DREAMBIG.

**DENVOR BROWN** (Random-4)

**DENVOR SEPIA** (Random-4)

600x1200mm 60x120cm / 2'x4'

**EGYPT WOOD CHOCO** (Random-4)

**EGYPT WOOD BEIGE** (Random-4)