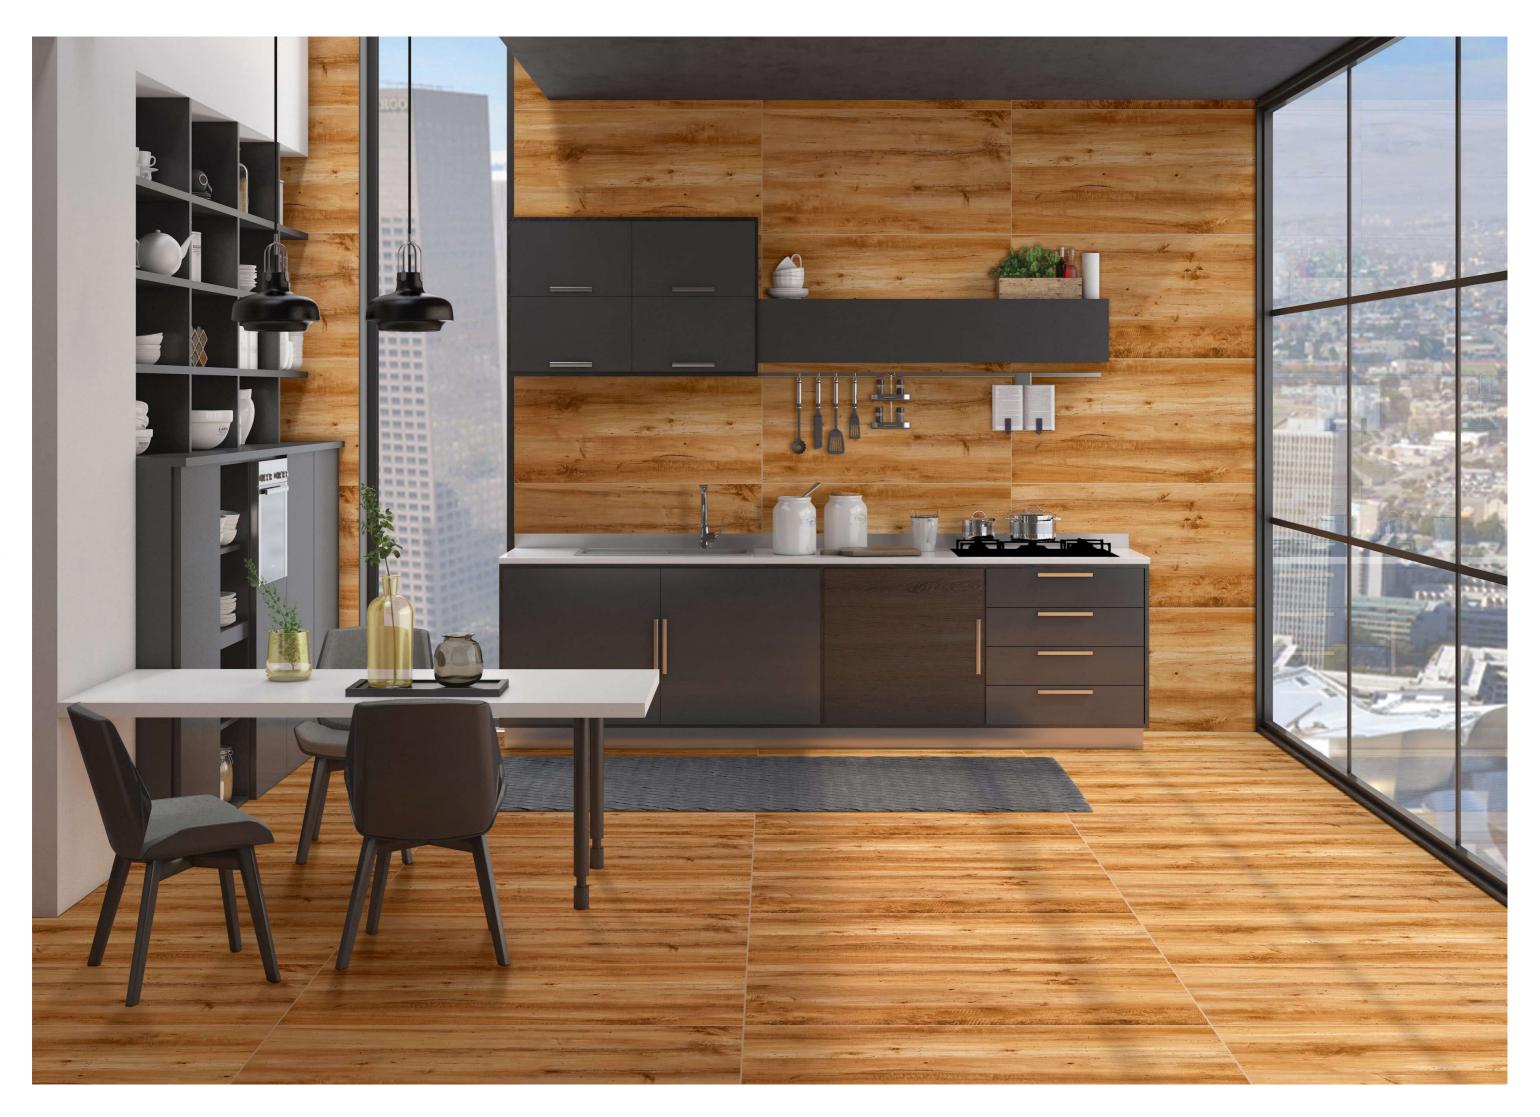

## USAGE POSSIBILIIES

# ADVANTAGE & FEATURES

Nature, technology, science and design. Top quality ceramic surfaces by Pollens Granito are compact and impermeable, because they're made from pure minerals pressed and sintered at more than 1200°C. The best choice, for durability, safety, hygiene and beauty.

#### Versatile Size

Available in the grand size, the collection presents you with a perfect tiling solution to create seamless interiors.

# Safe & Secure

Non-porous, hygienic, stain and scratch protected, the tiles from this collection are also ice and thermal shock-resistant.