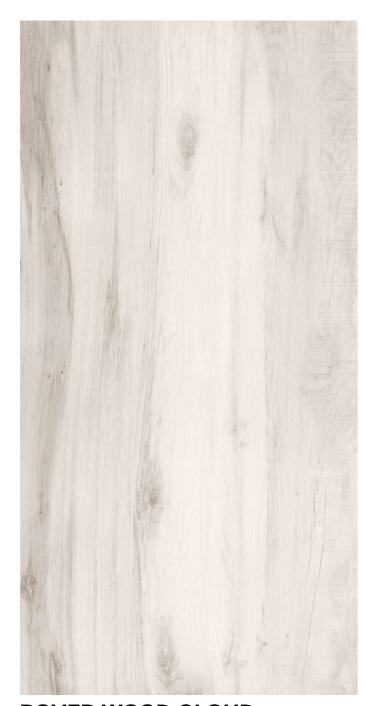

PINE WOOD GRAY (Random-4)

PINE WOOD SEPIYA (Random-4)

RODANO WOOD BROWN (Random-4)

RODANO WOOD GREY (Random-4)

RODANO WOOD NATURAL (Random-4)

ROVER WOOD GRIS (Random-3)

ROVER WOOD CLOUD (Random-3)

ROVER WOOD GOLD (Random-3)