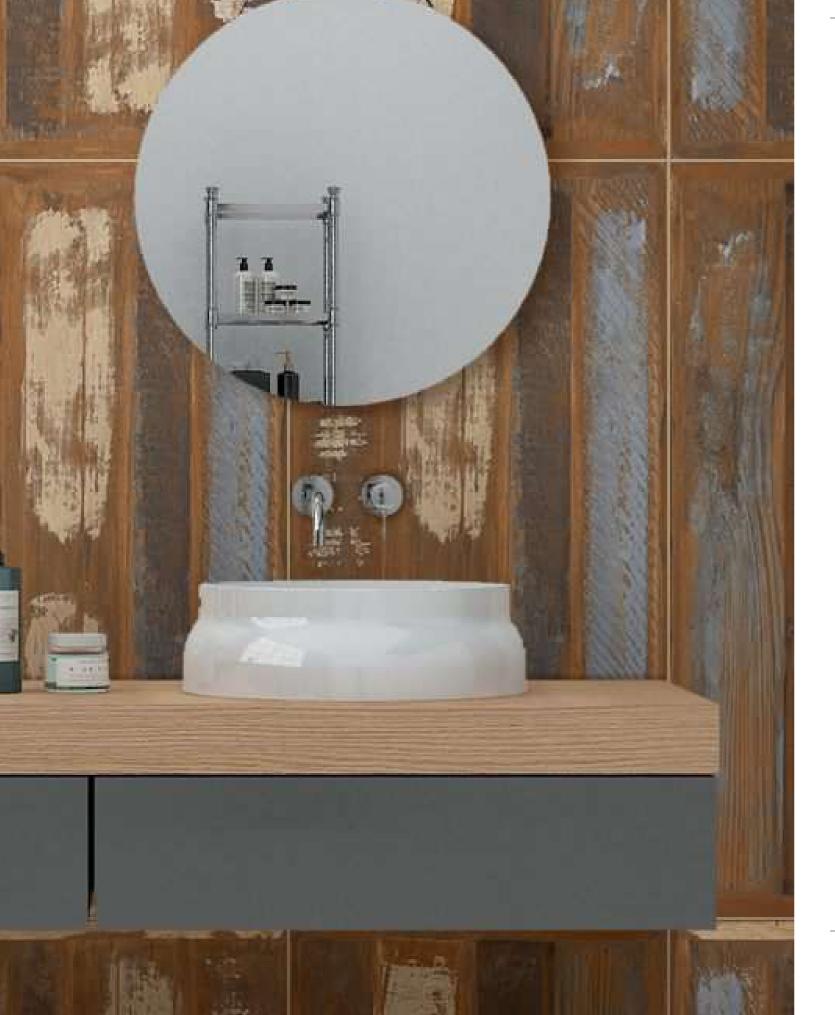

FRENCH WOOD NATURAL (Random-3)

















LOYAL WOOD DENIM (Random-5)

Surface: Matt Surface















**LOYAL WOOD CREMA** (Random-5)



LOYAL WOOD GOLD (Random-5)























**LOYAL WOOD SEPIYA** (Random-5)





**LOYAL WOOD WHITE** (Random-5)































MODERN WOOD GREY (Random-5)



















MODERN WOOD GOLD (Random-5)





MODERN WOOD CREMA (Random-5)

































ROCK WOOD NATURAL (Random-3)

Size: 600x1200mm 60x120cm / 2'x4'























ROCK WOOD BROWN (Random-3)





ROCK WOOD AZUL (Random-3)

























ROSE WOOD CREMA (Random-3)







ROSE WOOD GOLD (Random-3)

















ROSE WOOD GRIS (Random-3)





ROSE WOOD RED (Random-3)



















SIMS WOOD (Random-3)















#### Address:

Survay No. 578P, Opp. Viratnagar, jetpar Road, At. Sapar - 363630, Morbi (Guj.) India

#### Email:

info@pollensgranito.com

#### Website:

www.pollensgranito.com