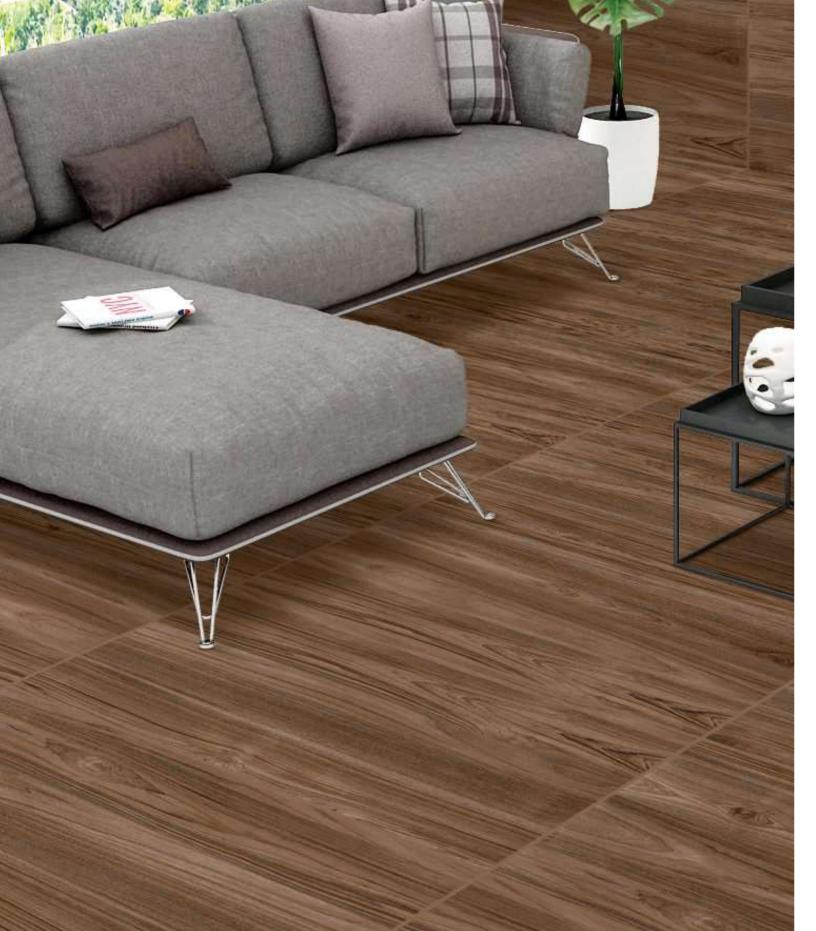

ROWN** (Random-4)









**ALEXA WOOD COFEE** (Random-4)































AUSTRALIAN WOOD (Random-4)

**Size:** 600x1200mm 60x120cm / 2'x4'























**BETTLE CREMA** (Random-4)









**BETTLE WENGE** (Random-4)













CAPE 20ZE STEA

MILK

TATISSIER RESTAURAT N











**COSTER WOOD COPPER** (Random-4)

#### Informations









SIMPLY.

DREAMBIG.









**DENVOR BROWN** (Random-4)









**DENVOR SEPIA** (Random-4)











600x1200mm 60x120cm / 2'x4'





















**EGYPT WOOD CHOCO** (Random-4)



















**EGYPT WOOD BEIGE** (Random-4)







**EGYPT WOOD CREMA** (Random-4)





















FOREST WOOD BROWN (Random-4)





FOREST WOOD NATURAL (Random-4)





























ROCK WOOD WENGE (Random-4)



















ROCK WOOD BROWN (Random-4)



ROCK WOOD CREMA (Random-4)

Surface:

Matt Surface

















SENTANA BEIGE (Random-4)









**SENTANA COFEE** (Random-4)























WONDER WOOD DUSTY (Random-4)



















**WONDER WOOD BROWN** (Random-4)









**WONDER WOOD CREMA** (Random-4)

























# **Glossy Wood**

the strength and the durability of ceramic meet the natural beauty and the warmth of timber. the result is a dense forest in which the various wood alternate and blend with each other and, piece by piece, create unique compositions and color contrasts. for every shades a mosaic of sensations, for each ambience its own identity.









ACROSS WOOD BROWN (Random-5)

**Size:** 600x1200mm 60x120cm / 2'x4'























**ACROSS