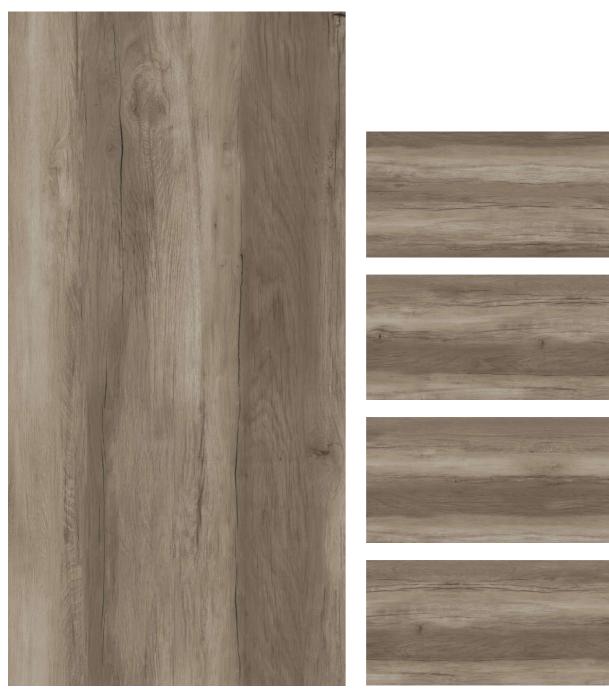

## PRODUCT RANGE

**ALEXA WOOD BROWN** (Random-4)

**ALEXA WOOD COFEE** (Random-4)

AUSTRALIAN WOOD (Random-4)

**Size:** 600x1200mm 60x120cm / 2'x4'

**BETTLE CREMA** (Random-4)

**BETTLE WENGE** (Random-4)

CAPE 20ZE STEA

MILK