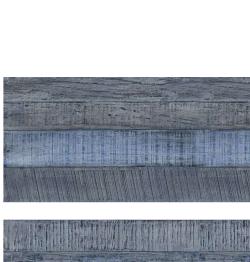

# **Matt Wood**

Along With decidedly attractive aesthetics,
Matt Wood tiles also provides exceptional
performance. Its strong, compact surface is
resistant to freezing and bad wether, so it
can even be installed outside, Providing aesthetic
continuity with the interior Flooring.

**ALEXA WOOD BROWN** (Random-4)

**ALEXA WOOD COFEE** (Random-4)

AUSTRALIAN WOOD (Random-4)

**Size:** 600x1200mm 60x120cm / 2'x4'

**BETTLE CREMA** (Random-4)

**BETTLE WENGE** (Random-4)

CAPE 20ZE STEA

MILK