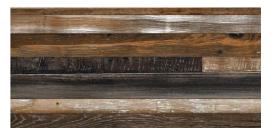

# **Matt Wood**

Along With decidedly attractive aesthetics,
Matt Wood tiles also provides exceptional
performance. Its strong, compact surface is
resistant to freezing and bad wether, so it
can even be installed outside, Providing aesthetic
continuity with the interior Flooring.

**ALEXA WOOD BROWN** (Random-4)

**ALEXA WOOD COFEE** (Random-4)

AUSTRALIAN WOOD (Random-4)

**Size:** 600x1200mm 60x120cm / 2'x4'

**BETTLE CREMA** (Random-4)

**BETTLE WENGE** (Random-4)

CAPE 20ZE STEA

MILK