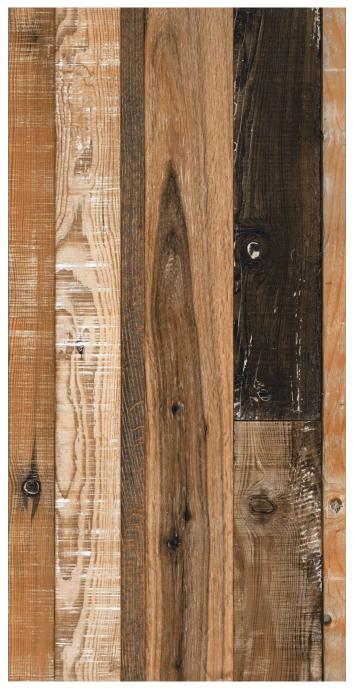

# **Rustic Wood**

Rustic Wood Tiles are practical, strong and requires no particular attention. It is easily sanitised and can be used for Floors and wall coverings in bathroom and wellness spaces with no problems. The Flooring faithfully reproduces the appearance and structure of wood parquet, communicating all the emotion and warmth of natural materials.