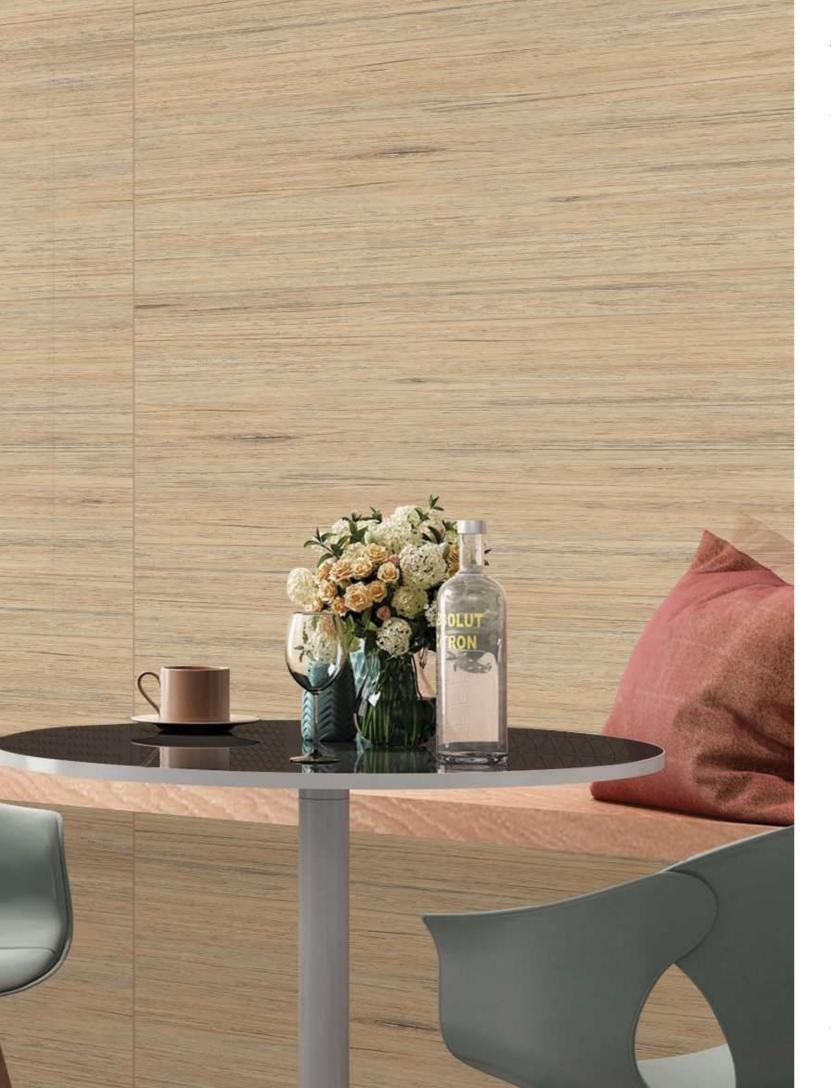

# **Glossy Wood**

the strength and the durability of ceramic meet the natural beauty and the warmth of timber. the result is a dense forest in which the various wood alternate and blend with each other and, piece by piece, create unique compositions and color contrasts. for every shades a mosaic of sensations, for each ambience its own identity.









ACROSS WOOD BROWN (Random-5)

**Size:** 600x1200mm 60x120cm / 2'x4'























**ACROSS WOOD GREY** (Random-5)





Size: 600x1200mm 60x120cm / 2'x4'

**Surface:** Glossy Surface





























**PINE WOOD BEIGE** (Random-4)

**Size:** 600x1200mm 60x120cm / 2'x4'





















PINE WOOD GRAY (Random-4)



PINE WOOD SEPIYA (Random-4)



















RODANO WOOD BROWN (Random-4)



















RODANO WOOD GREY (Random-4)



RODANO WOOD NATURAL (Random-4)





















ROVER WOOD GRIS (Random-3)



















ROVER WOOD CLOUD (Random-3)







ROVER WOOD GOLD (Random-3)





















ROVER WOOD IVORY (Random-3)





ROVER WOOD UMBER (Random-3)



















ROYAL WOOD ALMOND (Random-5)



















ROYAL WOOD CREMA (Random-5)



**ROYAL WOOD NATURAL** (Random-5)













SISAM WOOD CREMA (Random-5)





SISAM WOOD WHITE (Random-5)

















STAR WOOD\_01 (Random-4)

**Size:** 600x1200mm 60x120cm / 2'x4'





















STAR WOOD\_02 (Random-4)



STAR WOOD\_03 (Random-4)















**ZODIC WOOD BEIGE** (Random-5)









**ZODIC WOOD SEPIYA** (Random-5)























**ZODIC WOOD GOLD** (Random-5)









**ZO