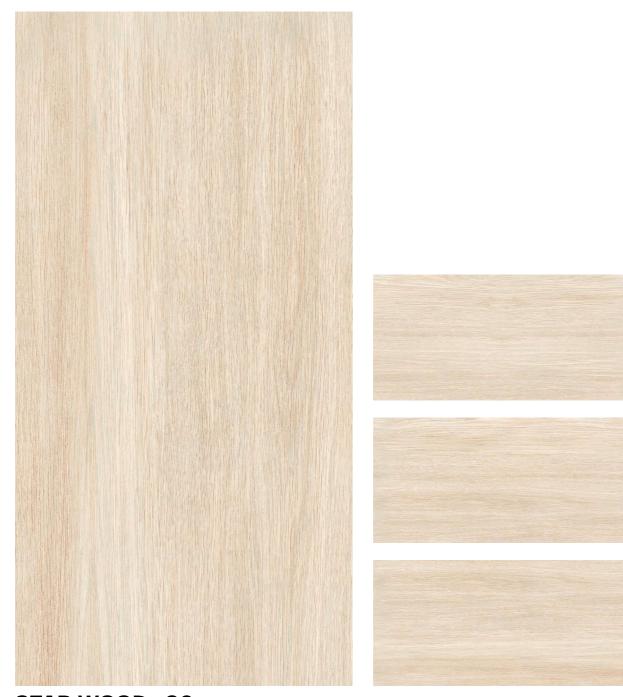

ROVER WOOD IVORY (Random-3)

ROVER WOOD UMBER (Random-3)

ROYAL WOOD ALMOND (Random-5)

ROYAL WOOD CREMA (Random-5)

**ROYAL WOOD NATURAL** (Random-5)

SISAM WOOD CREMA (Random-5)

SISAM WOOD WHITE (Random-5)

STAR WOOD\_01 (Random-4)

**Size:** 600x1200mm 60x120cm / 2'x4'

STAR WOOD\_02 (Random-4)

STAR WOOD\_03 (Random-4)

**ZODIC WOOD BEIGE** (Random-5)

**ZODIC WOOD SEPIYA** (Random-5)

**ZODIC WOOD GOLD** (Random-5)

**ZODIC WOOD CLOUD** (Random-5)