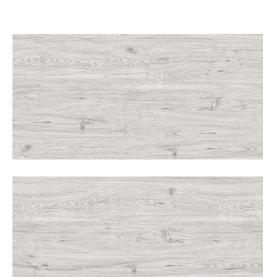

# **Matt Wood**

Along With decidedly attractive aesthetics,
Matt Wood tiles also provides exceptional
performance. Its strong, compact surface is
resistant to freezing and bad wether, so it
can even be installed outside, Providing aesthetic
continuity with the interior Flooring.

**ALEXA WOOD BROWN** (Random-4)

**ALEXA WOOD COFEE** (Random-4)

AUSTRALIAN WOOD (Random-4)

**Size:** 600x1200mm 60x120cm / 2'x4'

**BETTLE CREMA** (Random-4)

**BETTLE WENGE** (Random-4)

CAPE 20ZE STEA

MILK