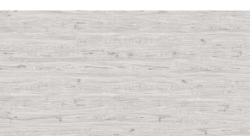

# **Matt Wood**

Along With decidedly attractive aesthetics,
Matt Wood tiles also provides exceptional
performance. Its strong, compact surface is
resistant to freezing and bad wether, so it
can even be installed outside, Providing aesthetic
continuity with the interior Flooring.

**ALEXA WOOD BROWN** (Random-4)

**ALEXA WOOD COFEE** (Random-4)

AUSTRALIAN WOOD (Random-4)

**Size:** 600x1200mm 60x120cm / 2'x4'

**BETTLE CREMA** (Random-4)

**BETTLE WENGE** (Random-4)

CAPE 20ZE STEA

MILK