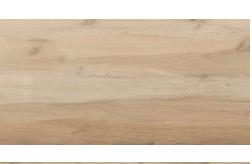

**ALEXA WOOD BROWN** (Random-4)

**ALEXA WOOD COFEE** (Random-4)

AUSTRALIAN WOOD (Random-4)

**Size:** 600x1200mm 60x120cm / 2'x4'

**BETTLE CREMA** (Random-4)

**BETTLE WENGE** (Random-4)

CAPE 20ZE STEA

MILK

ACROSS WOOD BROWN (Random-5)

**Size:** 600x1200mm 60x120cm / 2'x4'

**ACROSS WOOD GREY** (Random-5)

Size: 600x1200mm 60x120cm / 2'x4'

**Surface:** Glossy Surface

**PINE WOOD BEIGE** (Random-4)

**Size:** 600x1200mm 60x120cm / 2'x4'