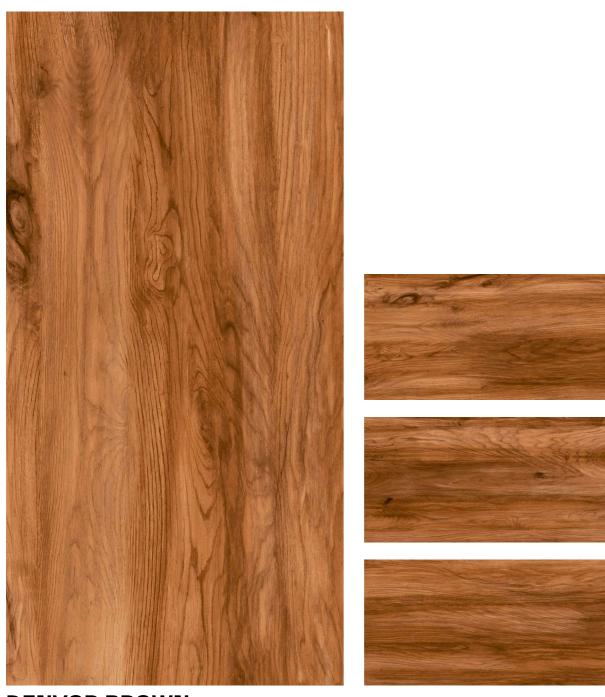

#### Informations

SIMPLY.

DREAMBIG.

**DENVOR BROWN** (Random-4)

**DENVOR SEPIA** (Random-4)

600x1200mm 60x120cm / 2'x4'

**EGYPT WOOD CHOCO** (Random-4)

**EGYPT WOOD BEIGE** (Random-4)