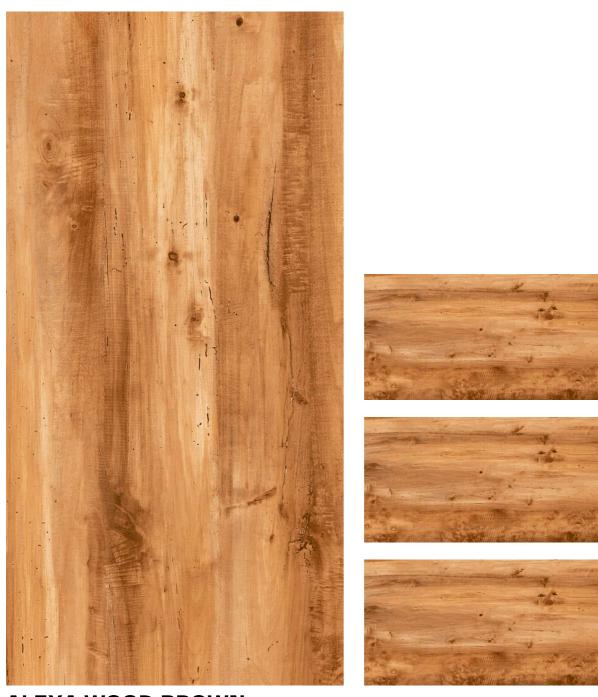

**ALEXA WOOD BROWN** (Random-4)

**ALEXA WOOD COFEE** (Random-4)

AUSTRALIAN WOOD (Random-4)

**Size:** 600x1200mm 60x120cm / 2'x4'

**BETTLE CREMA** (Random-4)

**BETTLE WENGE** (Random-4)

CAPE 20ZE STEA

MILK