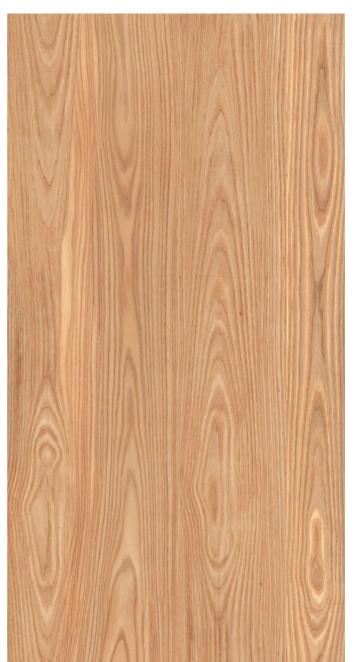

MODERN WOOD GREY (Random-5)

MODERN WOOD GOLD (Random-5)

MODERN WOOD CREMA (Random-5)

ROCK WOOD NATURAL (Random-3)

Size: 600x1200mm 60x120cm / 2'x4'

ROCK WOOD BROWN (Random-3)

ROCK WOOD AZUL (Random-3)

ROSE WOOD CREMA (Random-3)

ROSE WOOD GOLD (Random-3)

ROSE WOOD GRIS (Random-3)

ROSE WOOD RED (Random-3)

SIMS WOOD (Random-3)