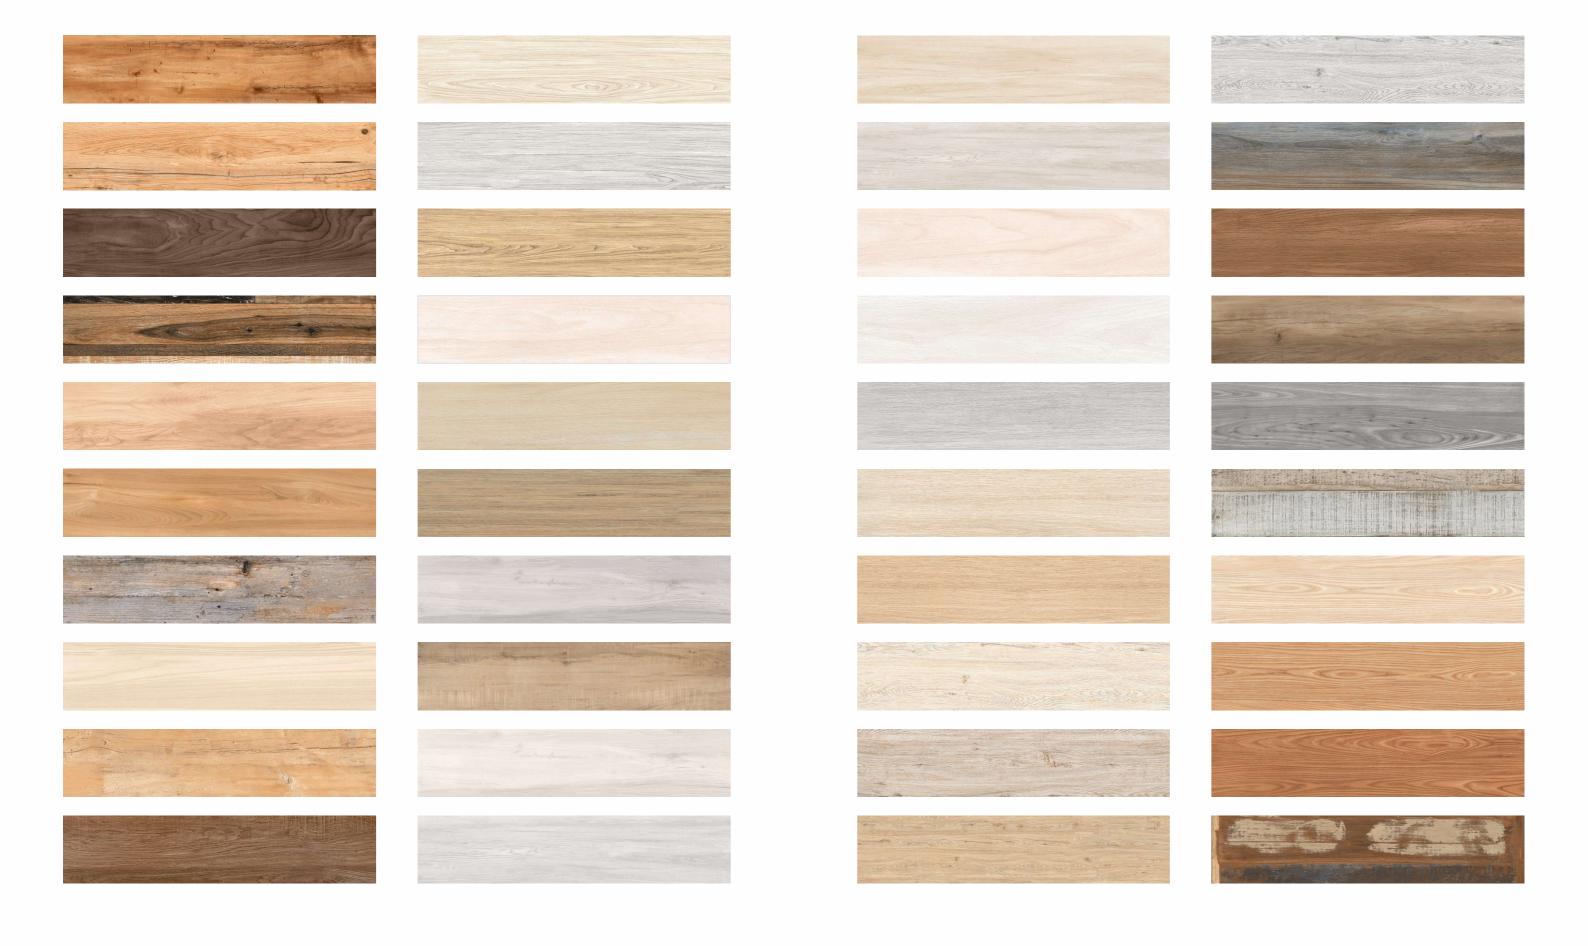

## PRODUCT RANGE

**ALEXA WOOD BROWN** (Random-4)

**ALEXA WOOD COFEE** (Random-4)

AUSTRALIAN WOOD (Random-4)

**Size:** 600x1200mm 60x120cm / 2'x4'

**BETTLE CREMA** (Random-4)

**BETTLE WENGE** (Random-4)

CAPE 20ZE STEA

MILK

#### Informations

SIMPLY.

DREAMBIG.

**DENVOR BROWN** (Random-4)

**DENVOR SEPIA** (Random-4)

600x1200mm 60x120cm / 2'x4'

**EGYPT WOOD CHOCO** (Random-4)

**EGYPT WOOD BEIGE** (Random-4)

**EGYPT WOOD CREMA** (Random-4)

FOREST WOOD BROWN (Random-4)

FOREST WOOD NATURAL (Random-4)

ROCK WOOD WENGE (Random-4)

ROCK WOOD BROWN (Random-4)

ROCK WOOD CREMA (Random-4)

Surface:

Matt Surface

SENTANA BEIGE (Random-4)

**SENTANA COFEE** (Random-4)

WONDER WOOD DUSTY (Random-4)

**WONDER WOOD BROWN** (Random-4)

**WONDER WOOD CREMA** (Random-4)