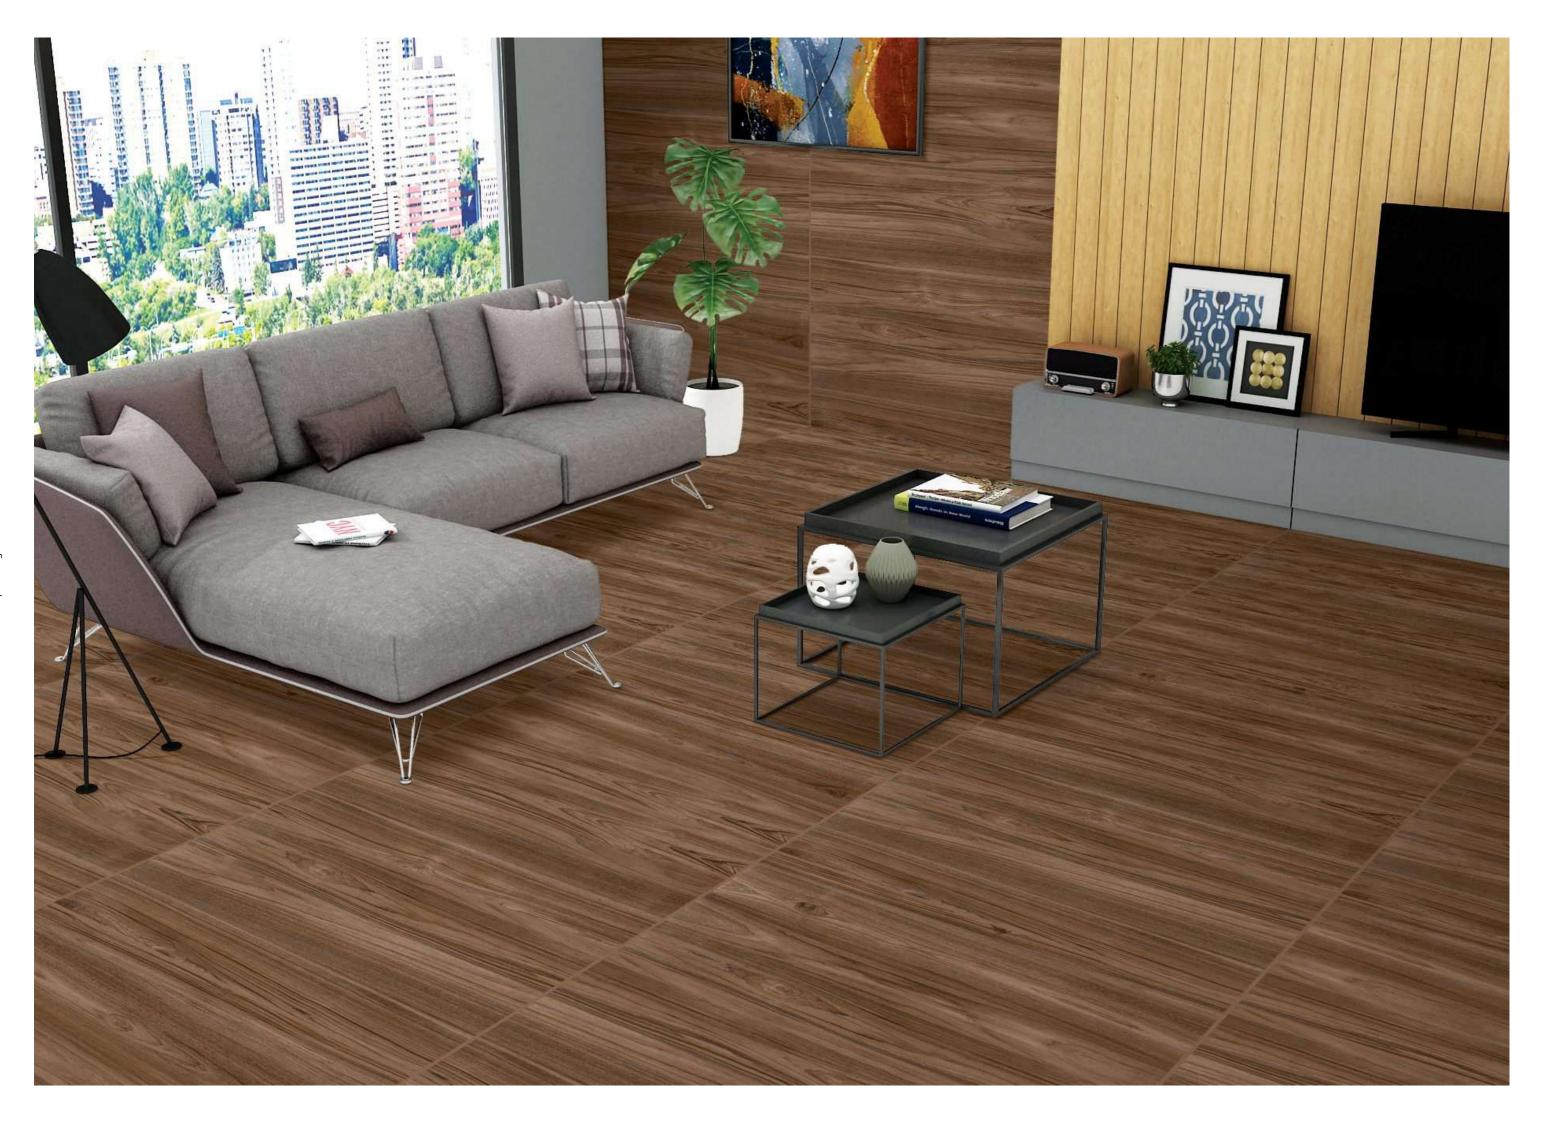

WN** (Random-4)









**ALEXA WOOD COFEE** (Random-4)































AUSTRALIAN WOOD (Random-4)

**Size:** 600x1200mm 60x120cm / 2'x4'























**BETTLE CREMA** (Random-4)









**BETTLE WENGE** (Random-4)













CAPE 20ZE STEA

MILK

TATISSIER RESTAURAT N











**COSTER WOOD COPPER** (Random-4)

#### Informations









SIMPLY.

DREAMBIG.









**DENVOR BROWN** (Random-4)









**DENVOR SEPIA** (Random-4)











600x1200mm 60x120cm / 2'x4'





















**EGYPT WOOD CHOCO** (Random-4)



















**EGYPT WOOD BEIGE** (Random-4)







**EGYPT WOOD CREMA** (Random-4)





















FOREST WOOD BROWN (Random-4)





FOREST WOOD NATURAL (Random-4)





























ROCK WOOD WENGE (Random-4)



















ROCK WOOD BROWN (Random-4)



ROCK WOOD CREMA (Random-4)

Surface:

Matt Surface

















SENTANA BEIGE (Random-4)









**SENTANA COFEE** (Random-4)























WONDER WOOD DUSTY (Random-4)



















**WONDER WOOD BROWN** (Random-4)









**WONDER WOOD CREMA** (Random-4)

























# **Glossy Wood**

the strength and the durability of ceramic meet the natural beauty and the warmth of timber. the result is a dense forest in which the various wood alternate and blend with each other and, piece by piece, create unique compositions and color contrasts. for every shades a mosaic of sensations, for each ambience its own identity.









ACROSS WOOD BROWN (Random-5)

**Size:** 600x1200mm 60x120cm / 2'x4'























**ACROSS WO