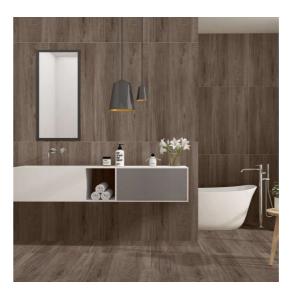

ens Granito are compact and impermeable, because they're made from pure minerals pressed and sintered at more than 1200°C. The best choice, for durability, safety, hygiene and beauty.



#### Versatile Size

Available in the grand size, the collection presents you with a perfect tiling solution to create seamless interiors.



# Safe & Secure

Non-porous, hygienic, stain and scratch protected, the tiles from this collection are also ice and thermal shock-resistant.



#### Design Varaities

Available across a spectrum of patterns, the collection offers variety for all kinds of spaces and preferences.



#### More Sustainable

The collection is made from exceptionally durable and recyclable material, giving it an edge with its ecological and ecofriendliness.

## USAGE POSSIBILIIES













## PRODUCT RANGE





# **Matt Wood**

Along With decidedly attractive aesthetics,
Matt Wood tiles also provides exceptional
performance. Its strong, compact surface is
resistant to freezing and bad wether, so it
can even be installed outside, Providing aesthetic
continuity with the interior Flooring.







**ALEXA WOOD BROWN** (Random-4)









**ALEXA WOOD COFEE** (Random-4)































AUSTRALIAN WOOD (Random-4)

**Size:** 600x1200mm 60x120cm / 2'x4'























**BETTLE CREMA** (Random-4)









**BETTLE WENGE** (Random-4)













CAPE 20ZE STEA

MILK

TATISSIER RESTAURAT N











**COSTER WOOD COPPER** (Random-4)

#### Informations









SIMPLY.

DREAMBIG.









**DENVOR BROWN** (Random-4)









**DENVOR SEPIA** (Random-4)