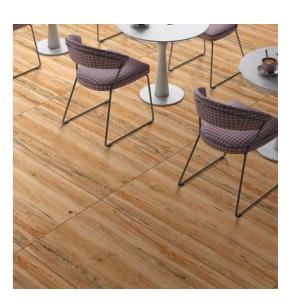

y Pollens Granito are compact and impermeable, because they're made from pure minerals pressed and sintered at more than 1200°C. The best choice, for durability, safety, hygiene and beauty.



#### Versatile Size

Available in the grand size, the collection presents you with a perfect tiling solution to create seamless interiors.



# Safe & Secure

Non-porous, hygienic, stain and scratch protected, the tiles from this collection are also ice and thermal shock-resistant.



#### Design Varaities

Available across a spectrum of patterns, the collection offers variety for all kinds of spaces and preferences.



#### More Sustainable

The collection is made from exceptionally durable and recyclable material, giving it an edge with its ecological and ecofriendliness.

## USAGE POSSIBILIIES













## PRODUCT RANGE





# **Matt Wood**

Along With decidedly attractive aesthetics,
Matt Wood tiles also provides exceptional
performance. Its strong, compact surface is
resistant to freezing and bad wether, so it
can even be installed outside, Providing aesthetic
continuity with the interior Flooring.







**ALEXA WOOD BROWN** (Random-4)









**ALEXA WOOD COFEE** (Random-4)































AUSTRALIAN WOOD (Random-4)

**Size:** 600x1200mm 60x120cm / 2'x4'























**BETTLE CREMA** (Random-4)









**BETTLE WENGE** (Random-4)













CAPE 20ZE STEA

MILK

TATISSIER RESTAURAT N











**COSTER WOOD COPPER** (Random-4)

#### Informations









SIMPLY.

DREAMBIG.









**DENVOR BROWN** (Random-4)









**DENVOR SEPIA** (Random-4)