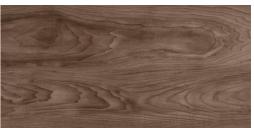

**ALEXA WOOD BROWN** (Random-4)

**ALEXA WOOD COFEE** (Random-4)

AUSTRALIAN WOOD (Random-4)

**Size:** 600x1200mm 60x120cm / 2'x4'

**BETTLE CREMA** (Random-4)

**BETTLE WENGE** (Random-4)

CAPE 20ZE STEA

MILK