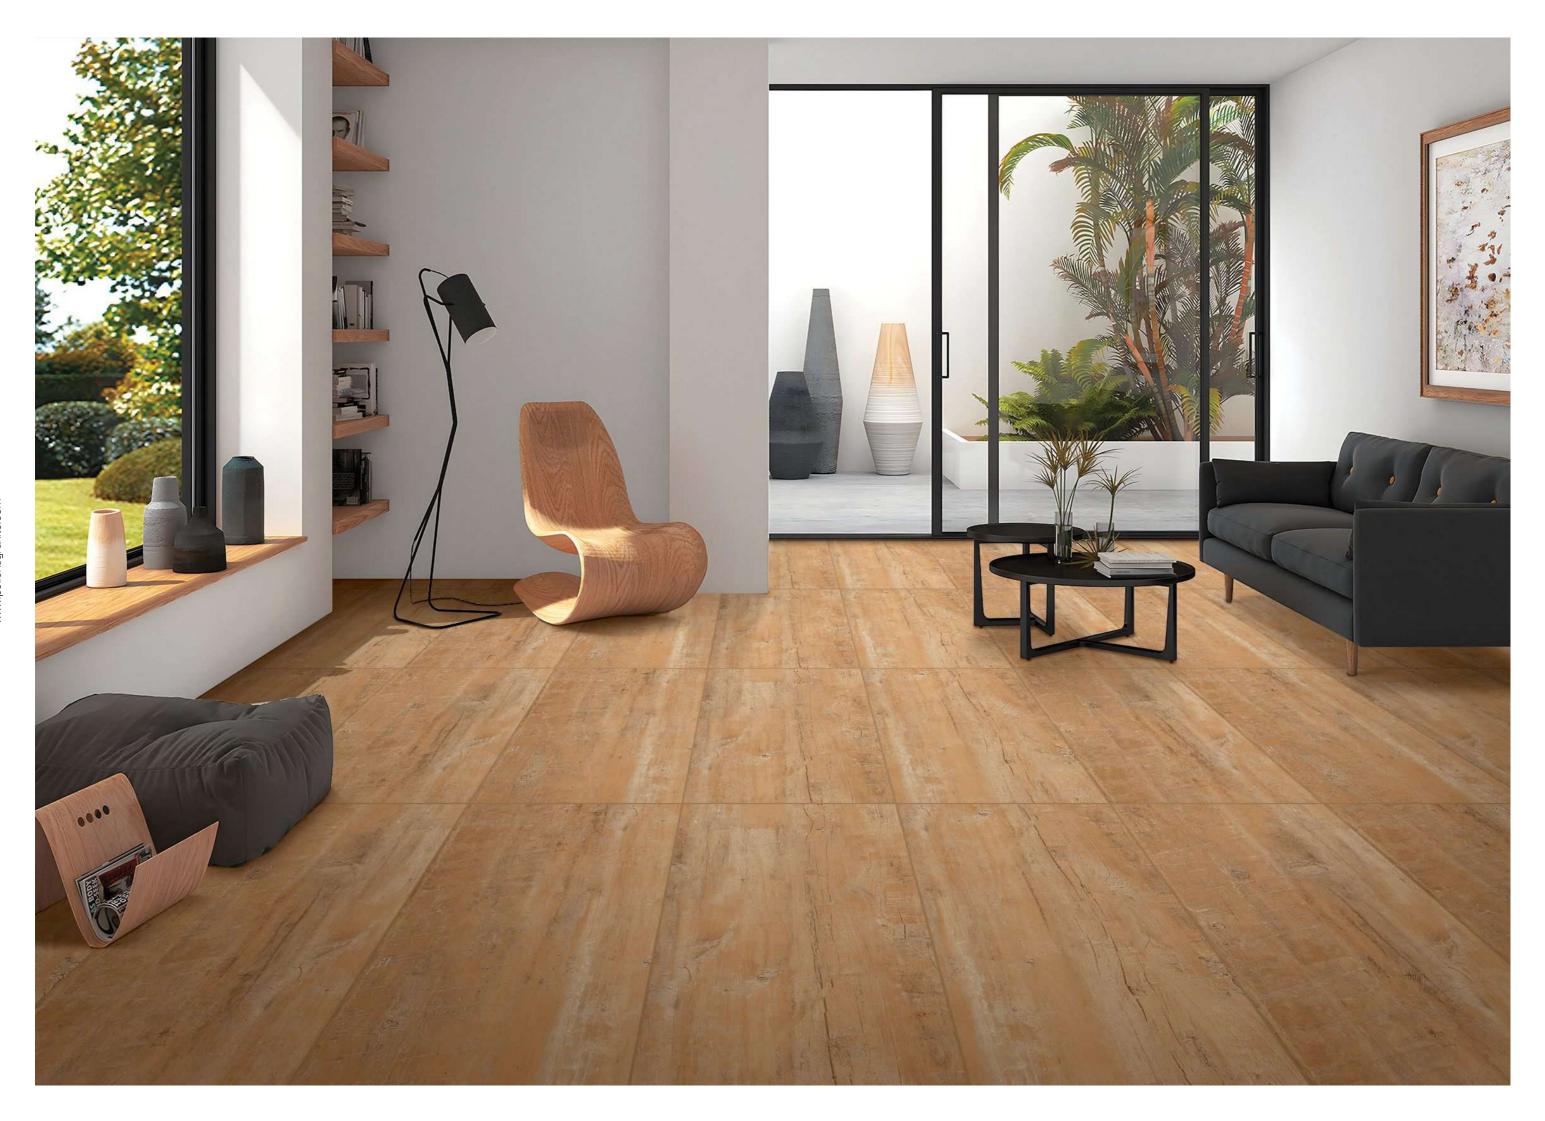

## USAGE POSSIBILIIES

# **Matt Wood**

Along With decidedly attractive aesthetics,
Matt Wood tiles also provides exceptional
performance. Its strong, compact surface is
resistant to freezing and bad wether, so it
can even be installed outside, Providing aesthetic
continuity with the interior Flooring.