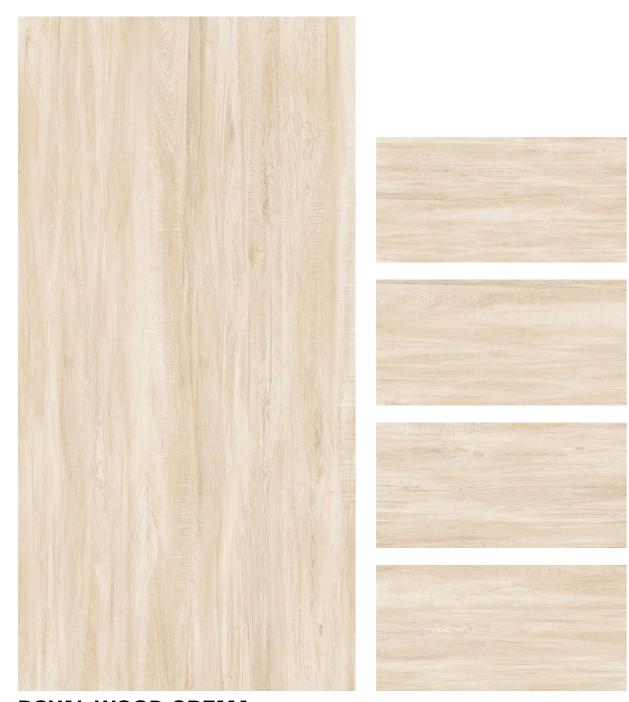

#### Informations

SIMPLY.

DREAMBIG.

**DENVOR BROWN** (Random-4)

**DENVOR SEPIA** (Random-4)

600x1200mm 60x120cm / 2'x4'

**EGYPT WOOD CHOCO** (Random-4)

**EGYPT WOOD BEIGE** (Random-4)