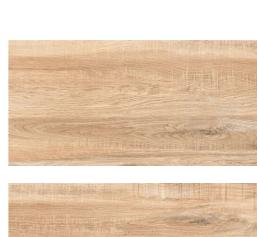

**ALEXA WOOD BROWN** (Random-4)

**ALEXA WOOD COFEE** (Random-4)

AUSTRALIAN WOOD (Random-4)

**Size:** 600x1200mm 60x120cm / 2'x4'

**BETTLE CREMA** (Random-4)

**BETTLE WENGE** (Random-4)

CAPE 20ZE STEA

MILK

#### Informations

SIMPLY.

DREAMBIG.

**DENVOR BROWN** (Random-4)

**DENVOR SEPIA** (Random-4)

600x1200mm 60x120cm / 2'x4'

**EGYPT WOOD CHOCO** (Random-4)

**EGYPT WOOD BEIGE** (Random-4)