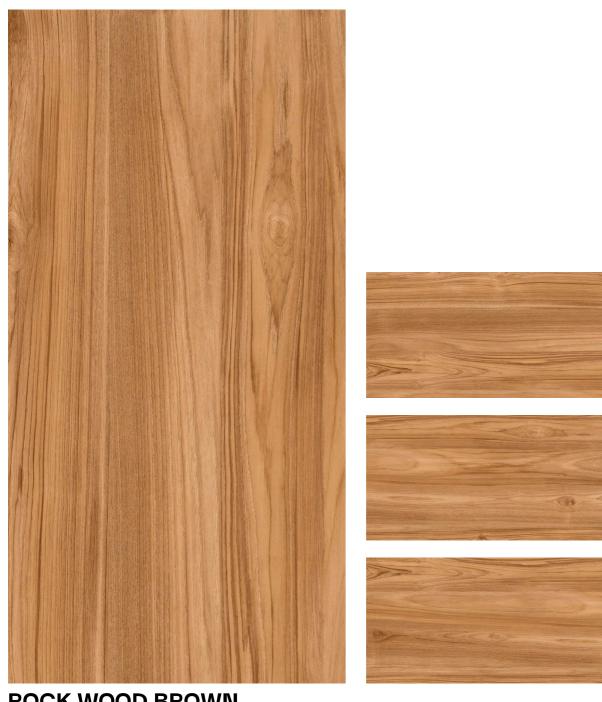

**EGYPT WOOD CREMA** (Random-4)

FOREST WOOD BROWN (Random-4)

FOREST WOOD NATURAL (Random-4)

ROCK WOOD WENGE (Random-4)

ROCK WOOD BROWN (Random-4)

ROCK WOOD CREMA (Random-4)

Surface:

Matt Surface