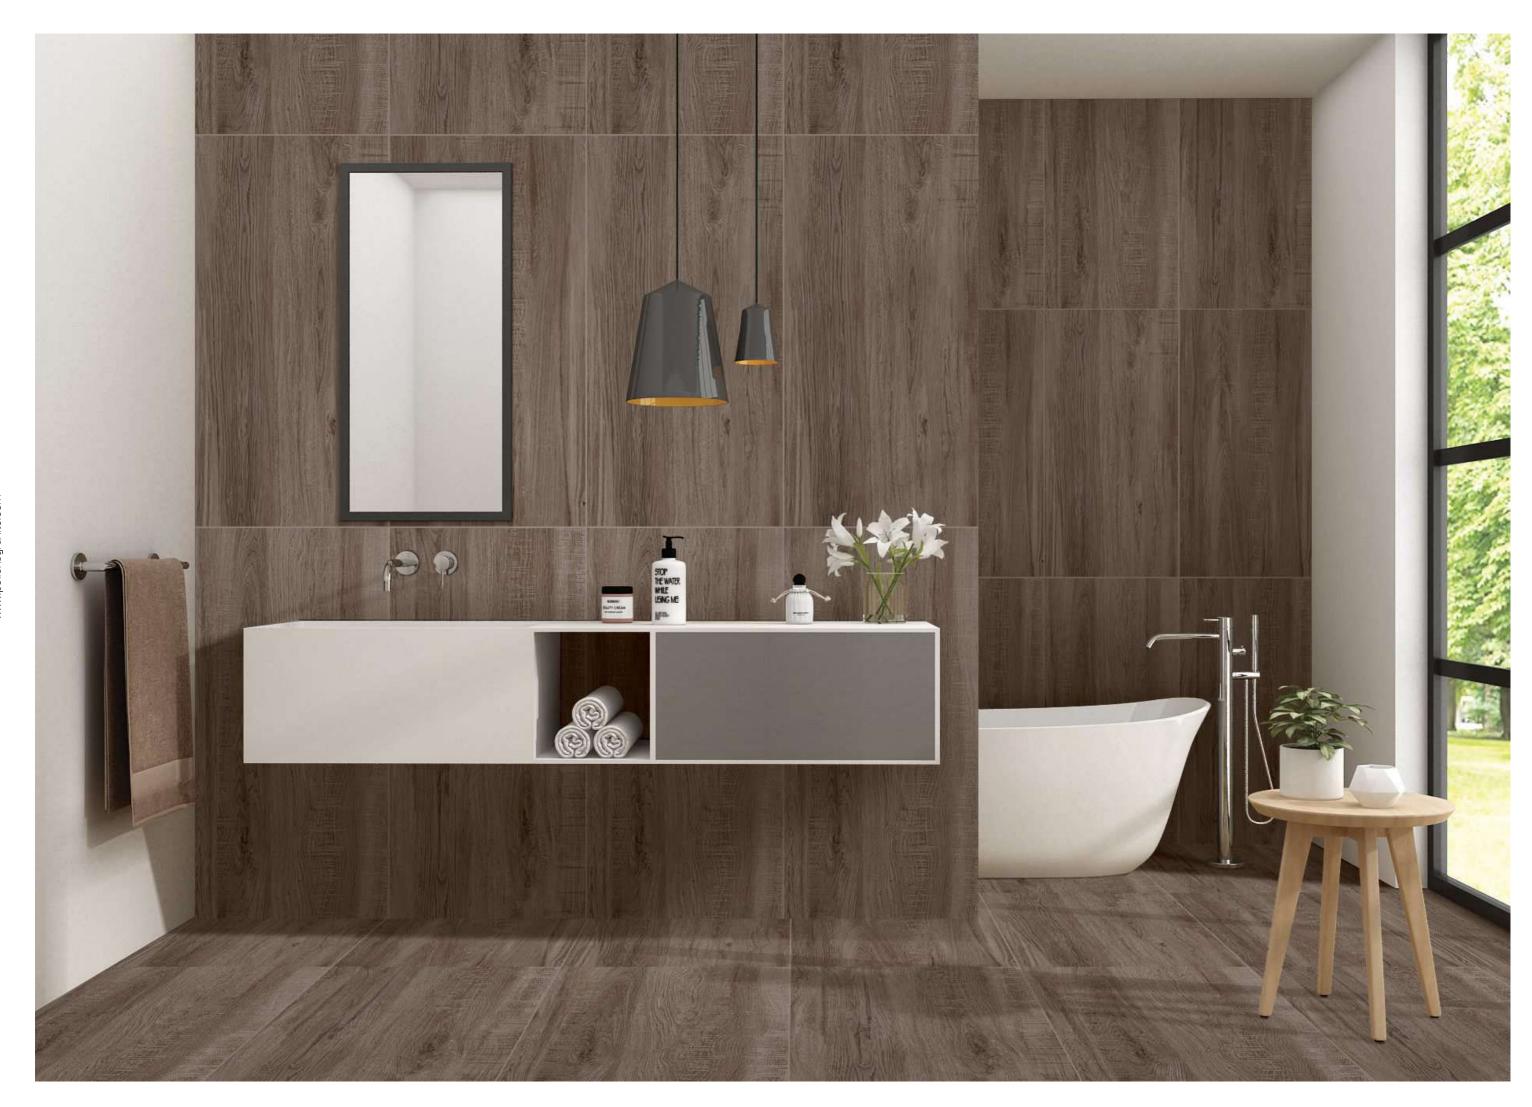

Random-4)













CAPE 20ZE STEA

MILK

TATISSIER RESTAURAT N











**COSTER WOOD COPPER** (Random-4)

#### Informations









SIMPLY.

DREAMBIG.









**DENVOR BROWN** (Random-4)









**DENVOR SEPIA** (Random-4)











600x1200mm 60x120cm / 2'x4'





















**EGYPT WOOD CHOCO** (Random-4)



















**EGYPT WOOD BEIGE** (Random-4)







**EGYPT WOOD CREMA** (Random-4)





















FOREST WOOD BROWN (Random-4)





FOREST WOOD NATURAL (Random-4)





























ROCK WOOD WENGE (Random-4)



















ROCK WOOD BROWN (Random-4)



ROCK WOOD CREMA (Random-4)

Surface:

Matt Surface

















SENTANA BEIGE (Random-4)









**SENTANA COFEE** (Random-4)























WONDER WOOD DUSTY (Random-4)



















**WONDER WOOD BROWN** (Random-4)









**WONDER WOOD CREMA** (Random-4)

























# **Glossy Wood**

the strength and the durability of ceramic meet the natural beauty and the warmth of timber. the result is a dense forest in which the various wood alternate and blend with each other and, piece by piece, create unique compositions and color contrasts. for every shades a mosaic of sensations, for each ambience its own identity.









ACROSS WOOD BROWN (Random-5)

**Size:** 600x1200mm 60x120cm / 2'x4'























**ACROSS WOOD GREY** (Random-5)





Size: 600x1200mm 60x120cm / 2'x4'

**Surface:** Glossy Surface





























**PINE WOOD BEIGE** (Random-4)

**Size:** 600x1200mm 60x120cm / 2'x4'





















PINE WOOD GRAY (Random-