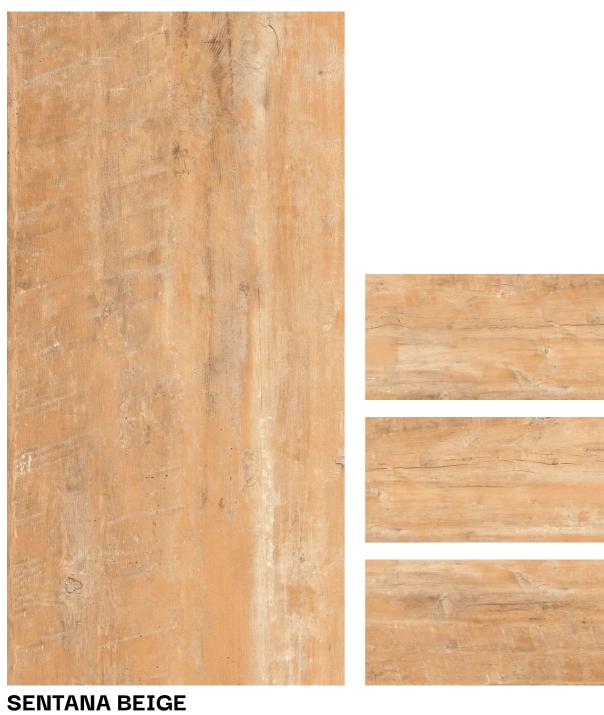

SENTANA BEIGE (Random-4)

**SENTANA COFEE** (Random-4)

WONDER WOOD DUSTY (Random-4)

**WONDER WOOD BROWN** (Random-4)

**WONDER WOOD CREMA** (Random-4)