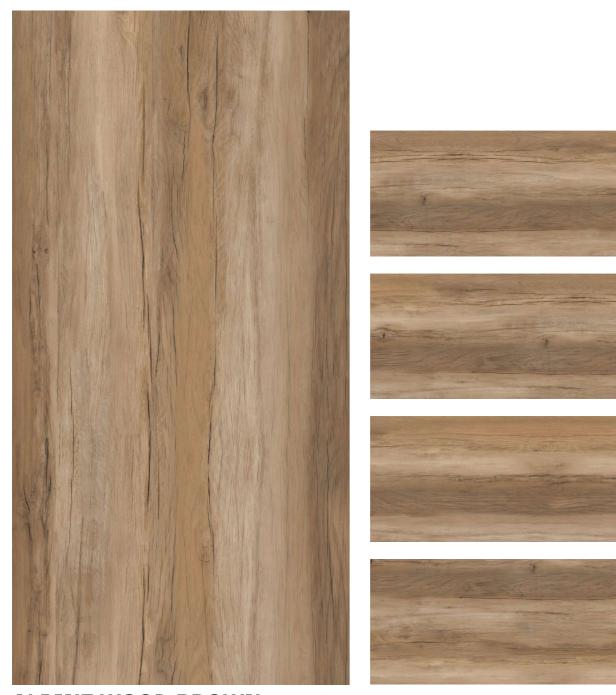

## PRODUCT RANGE

**ALEXA WOOD BROWN** (Random-4)

**ALEXA WOOD COFEE** (Random-4)

AUSTRALIAN WOOD (Random-4)

**Size:** 600x1200mm 60x120cm / 2'x4'

**BETTLE CREMA** (Random-4)

**BETTLE WENGE** (Random-4)

CAPE 20ZE STEA

MILK