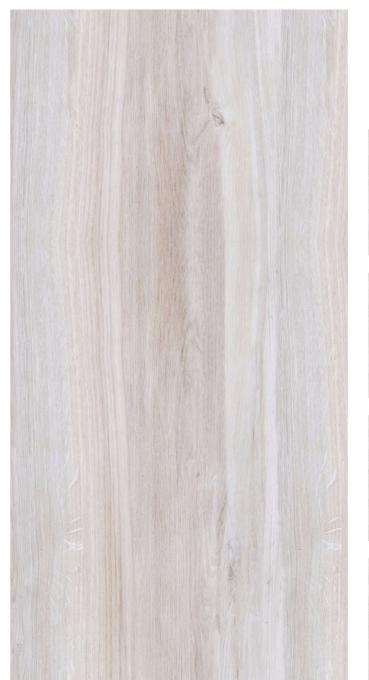

FRENCH WOOD GRIS (Random-3)

FRENCH WOOD NATURAL (Random-3)

LOYAL WOOD DENIM (Random-5)

Surface: Matt Surface

**LOYAL WOOD CREMA** (Random-5)

LOYAL WOOD GOLD (Random-5)

**LOYAL WOOD SEPIYA** (Random-5)

**LOYAL WOOD WHITE** (Random-5)