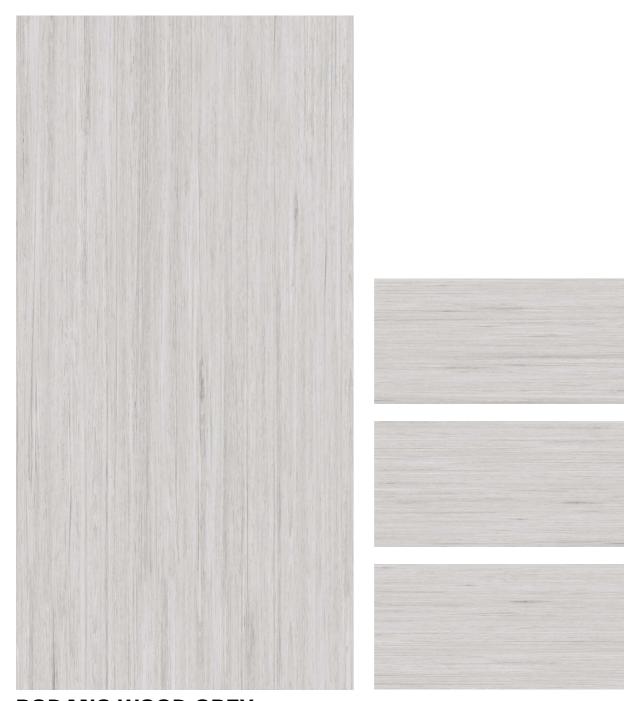

# **Glossy Wood**

the strength and the durability of ceramic meet the natural beauty and the warmth of timber. the result is a dense forest in which the various wood alternate and blend with each other and, piece by piece, create unique compositions and color contrasts. for every shades a mosaic of sensations, for each ambience its own identity.









ACROSS WOOD BROWN (Random-5)

**Size:** 600x1200mm 60x120cm / 2'x4'























**ACROSS WOOD GREY** (Random-5)





Size: 600x1200mm 60x120cm / 2'x4'

**Surface:** Glossy Surface





























**PINE WOOD BEIGE** (Random-4)

**Size:** 600x1200mm 60x120cm / 2'x4'





















PINE WOOD GRAY (Random-4)



PINE WOOD SEPIYA (Random-4)



















RODANO WOOD BROWN (Random-4)



















RODANO WOOD GREY (Random-4)



RODANO WOOD NATURAL (Random-4)





















ROVER WOOD GRIS (Random-3)



















ROVER WOOD CLOUD (Random-3)







ROVER WOOD GOLD (Random-3)





















ROVER WOOD IVORY (Random-3)





ROVER WOOD UMBER (Random-3)



















ROYAL WOOD ALMOND (Random-5)



















ROYAL WOOD CREMA (Random-5)



**ROYAL WOOD NATURAL** (Random-5)













SISAM WOOD CREMA (Random-5)





SISAM WOOD WHITE (Random-5)

















STAR WOOD\_01 (Random-4)

**Size:** 600x1200mm 60x120cm / 2'x4'





















STAR WOOD\_02 (Random-4)



STAR WOOD\_03 (Random-4)















**ZODIC WOOD BEIGE** (Random-5)









**ZODIC WOOD SEPIYA** (Random-5)























**ZODIC WOOD GOLD** (Random-5)









**ZODIC WOOD