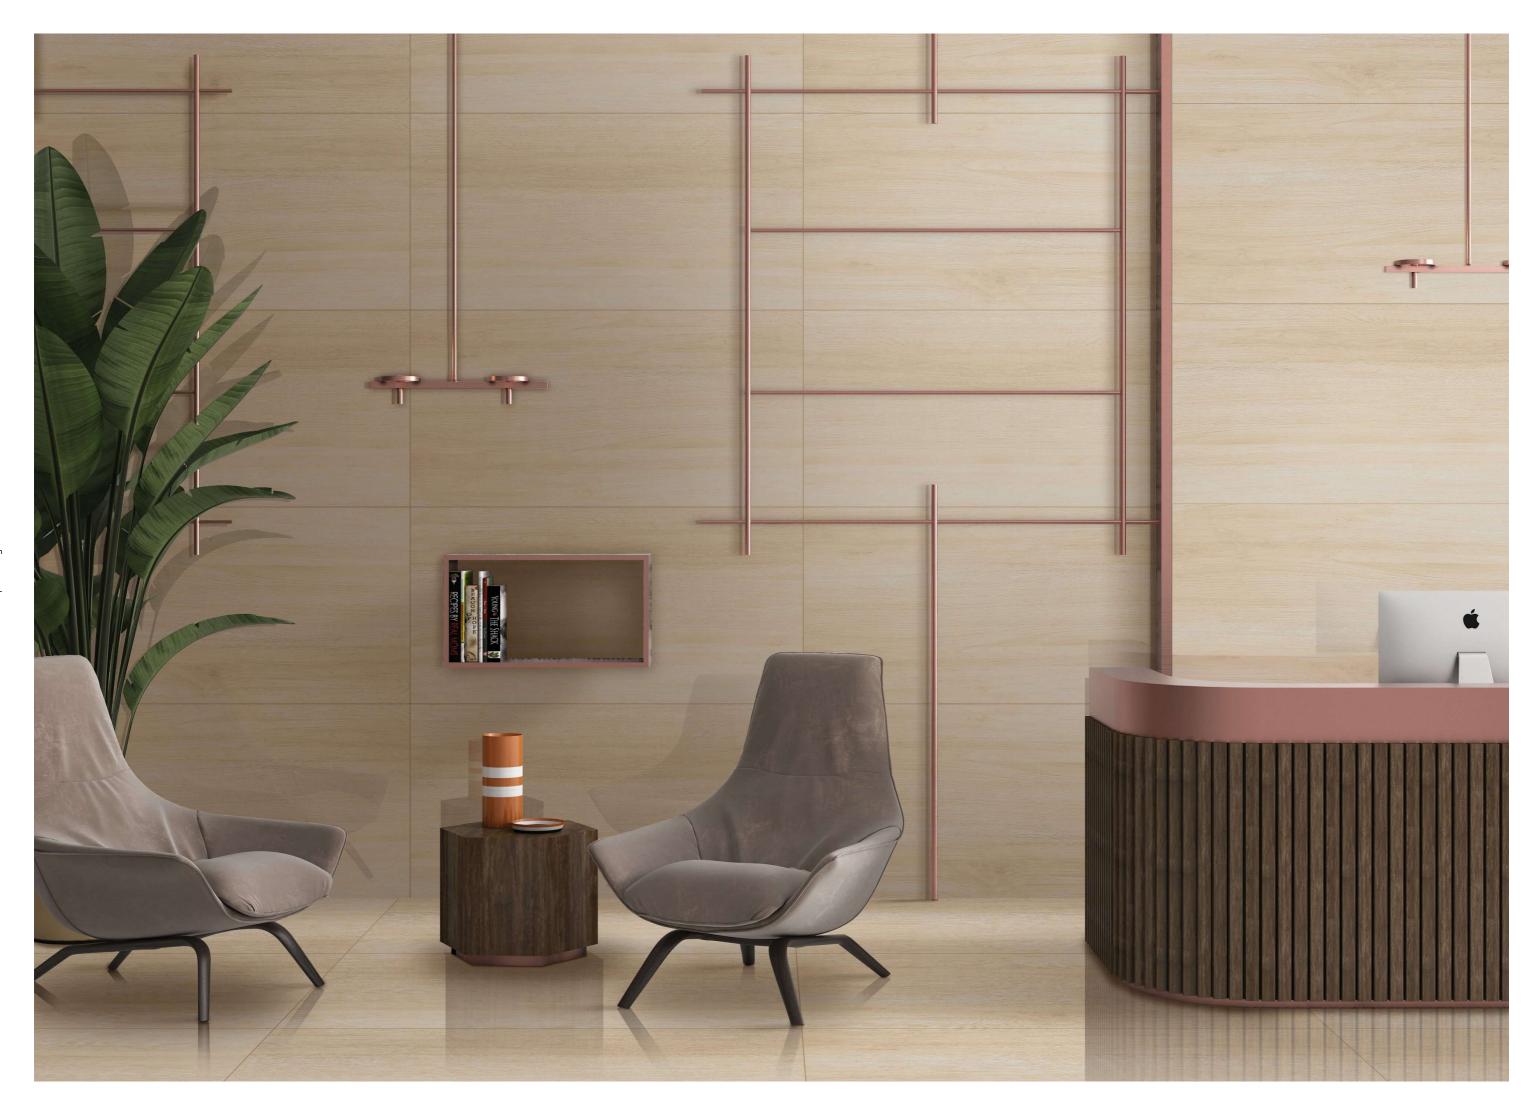

OD DUSTY (Random-4)



















**WONDER WOOD BROWN** (Random-4)









**WONDER WOOD CREMA** (Random-4)

























# **Glossy Wood**

the strength and the durability of ceramic meet the natural beauty and the warmth of timber. the result is a dense forest in which the various wood alternate and blend with each other and, piece by piece, create unique compositions and color contrasts. for every shades a mosaic of sensations, for each ambience its own identity.









ACROSS WOOD BROWN (Random-5)

**Size:** 600x1200mm 60x120cm / 2'x4'























**ACROSS WOOD GREY** (Random-5)





Size: 600x1200mm 60x120cm / 2'x4'

**Surface:** Glossy Surface





























**PINE WOOD BEIGE** (Random-4)

**Size:** 600x1200mm 60x120cm / 2'x4'





















PINE WOOD GRAY (Random-4)



PINE WOOD SEPIYA (Random-4)



















RODANO WOOD BROWN (Random-4)



















RODANO WOOD GREY (Random-4)



RODANO WOOD NATURAL (Random-4)





















ROVER WOOD GRIS (Random-3)



















ROVER WOOD CLOUD (Random-3)







ROVER WOOD GOLD (Random-3)





















ROVER WOOD IVORY (Random-3)





ROVER WOOD UMBER (Random-3)



















ROYAL WOOD ALMOND (Random-5)



















ROYAL WOOD CREMA (Random-5)



**ROYAL WOOD NATURAL** (Random-5)













SISAM WOOD CREMA (Random-5)





SISAM WOOD WHITE (Random-5)

















STAR WOOD\_01 (Random-4)

**Size:** 600x1200mm 60x120cm / 2'x4'





















STAR WOOD\_02 (Random-4)



STAR WOOD\_03 (Random-4)















**ZODIC WOOD BEIGE*