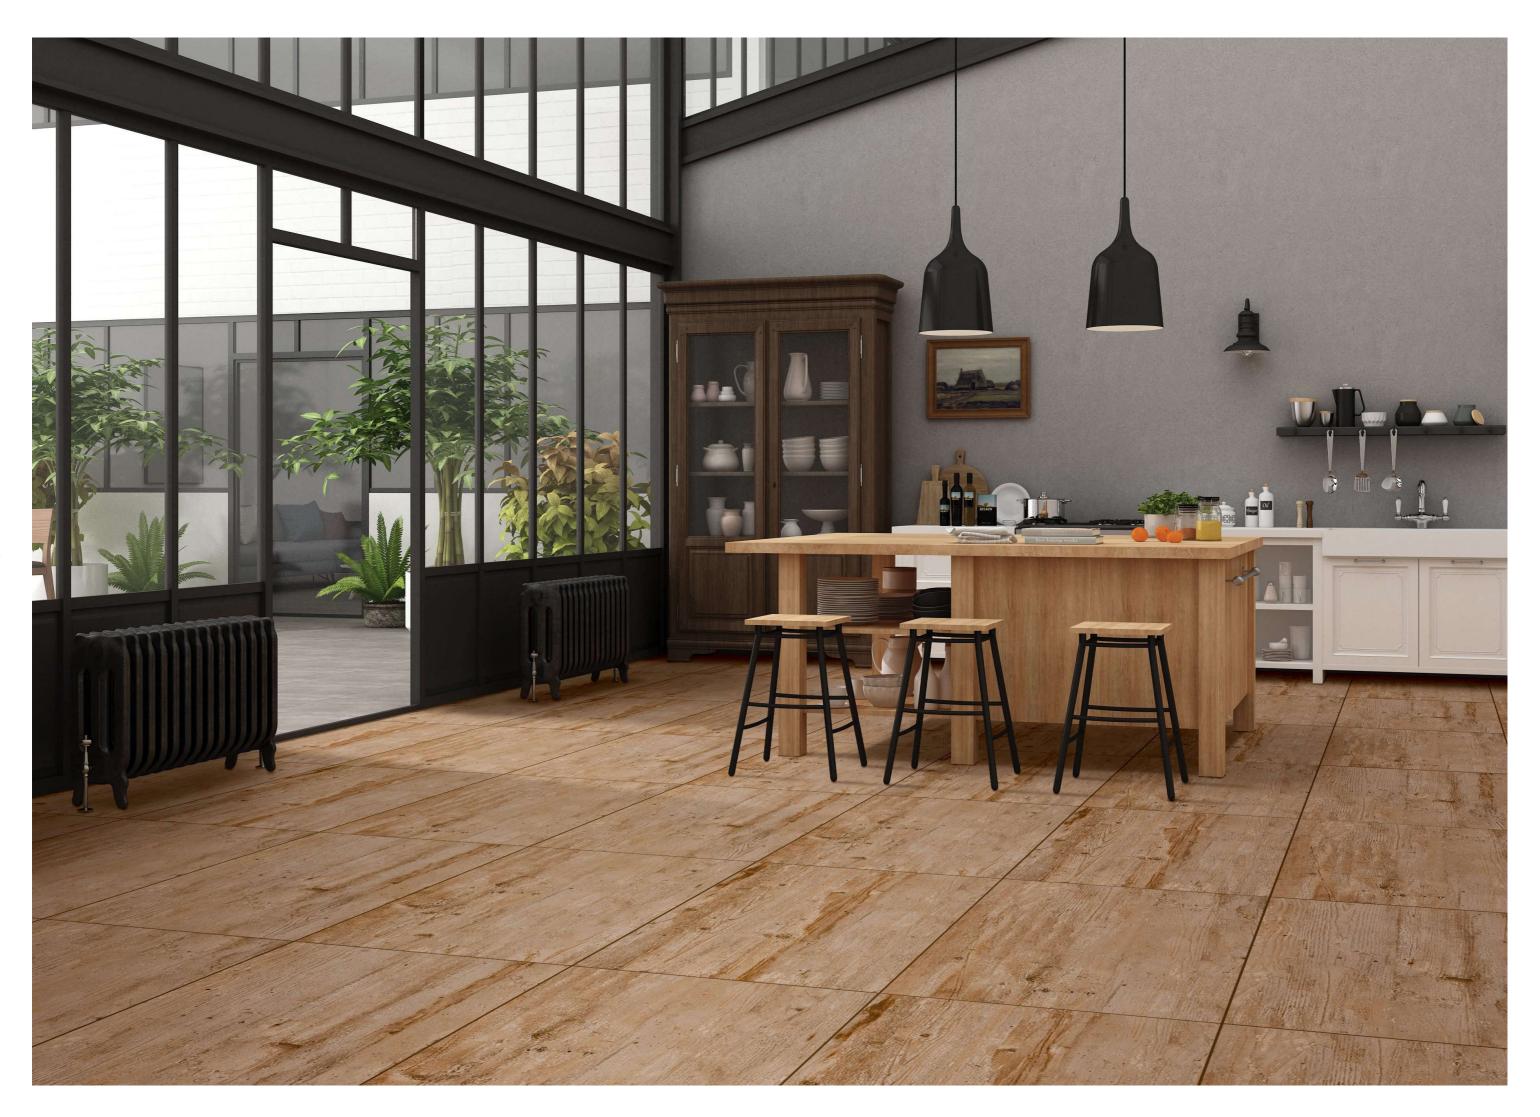

h the interior Flooring.







**ALEXA WOOD BROWN** (Random-4)









**ALEXA WOOD COFEE** (Random-4)































AUSTRALIAN WOOD (Random-4)

**Size:** 600x1200mm 60x120cm / 2'x4'























**BETTLE CREMA** (Random-4)









**BETTLE WENGE** (Random-4)













CAPE 20ZE STEA

MILK

TATISSIER RESTAURAT N











**COSTER WOOD COPPER** (Random-4)

#### Informations









SIMPLY.

DREAMBIG.









**DENVOR BROWN** (Random-4)









**DENVOR SEPIA** (Random-4)











600x1200mm 60x120cm / 2'x4'





















**EGYPT WOOD CHOCO** (Random-4)



















**EGYPT WOOD BEIGE** (Random-4)







**EGYPT WOOD CREMA** (Random-4)





















FOREST WOOD BROWN (Random-4)





FOREST WOOD NATURAL (Random-4)





























ROCK WOOD WENGE (Random-4)



















ROCK WOOD BROWN (Random-4)



ROCK WOOD CREMA (Random-4)

Surface:

Matt Surface

















SENTANA BEIGE (Random-4)









**SENTANA COFEE** (Random-4)























WONDER WOOD DUSTY (Random-4)



















**WONDER WOOD BROWN** (Random-4)









**WONDER WOOD CREMA** (Random-4)

























# **Glossy Wood**

the strength and the durability of ceramic meet the natural beauty and the warmth of timber. the result is a dense forest in which the various wood alternate and blend with each other and, piece by piece, create unique compositions and color contrasts. for every shades a mosaic of sensations, for each ambience its own identity.









ACROSS WOOD BROWN (Random-5)

**Size:** 600x1200mm 60x