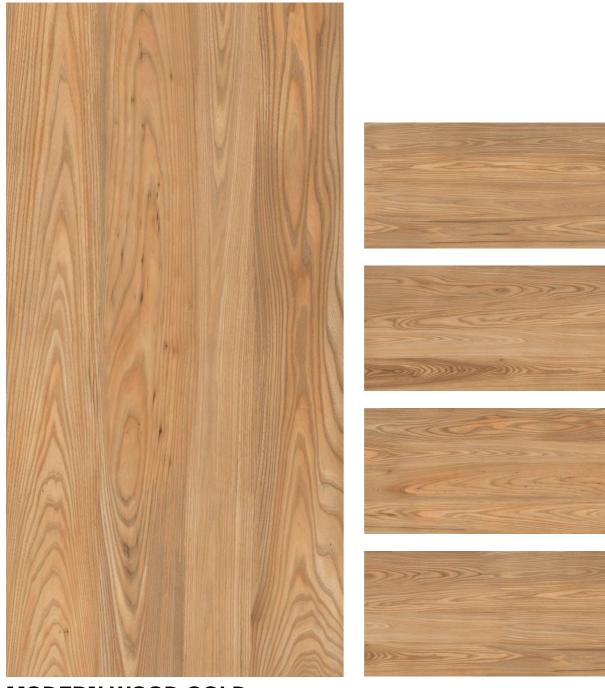

MODERN WOOD GREY (Random-5)

MODERN WOOD GOLD (Random-5)

MODERN WOOD CREMA (Random-5)

ROCK WOOD NATURAL (Random-3)

Size: 600x1200mm 60x120cm / 2'x4'

ROCK WOOD BROWN (Random-3)

ROCK WOOD AZUL (Random-3)

ROSE WOOD CREMA (Random-3)