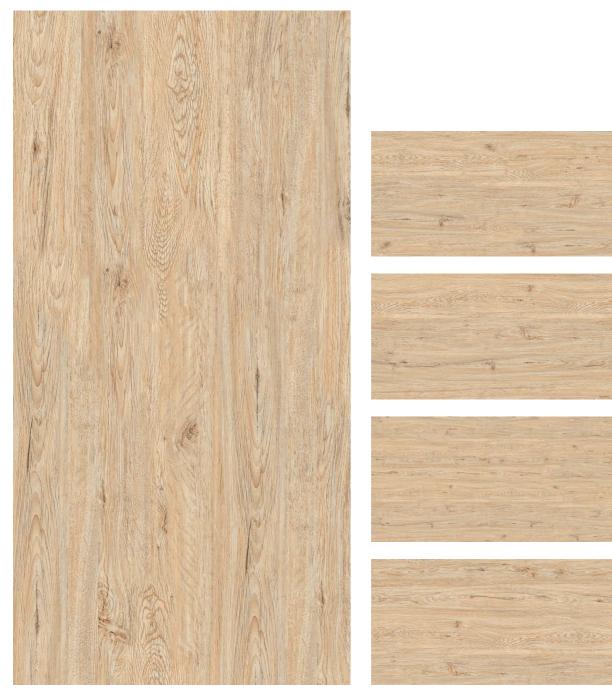

## PRODUCT RANGE

**ALEXA WOOD BROWN** (Random-4)

**ALEXA WOOD COFEE** (Random-4)

AUSTRALIAN WOOD (Random-4)

**Size:** 600x1200mm 60x120cm / 2'x4'

**BETTLE CREMA** (Random-4)

**BETTLE WENGE** (Random-4)

CAPE 20ZE STEA

MILK