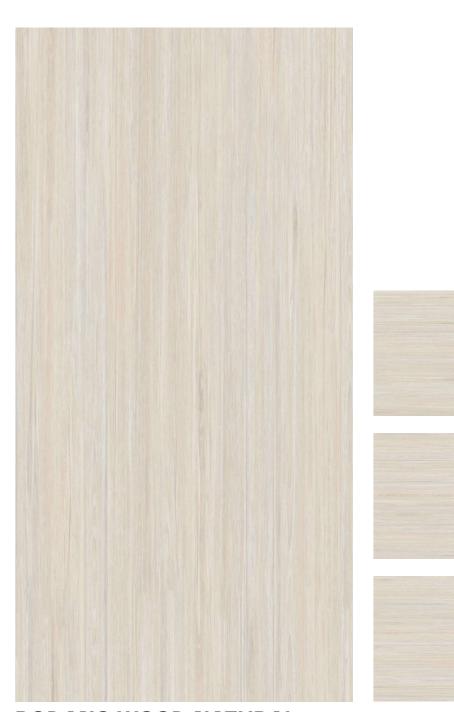

strength and the durability of ceramic meet the natural beauty and the warmth of timber. the result is a dense forest in which the various wood alternate and blend with each other and, piece by piece, create unique compositions and color contrasts. for every shades a mosaic of sensations, for each ambience its own identity.









ACROSS WOOD BROWN (Random-5)

**Size:** 600x1200mm 60x120cm / 2'x4'























**ACROSS WOOD GREY** (Random-5)





Size: 600x1200mm 60x120cm / 2'x4'

**Surface:** Glossy Surface





























**PINE WOOD BEIGE** (Random-4)

**Size:** 600x1200mm 60x120cm / 2'x4'





















PINE WOOD GRAY (Random-4)



PINE WOOD SEPIYA (Random-4)



















RODANO WOOD BROWN (Random-4)



















RODANO WOOD GREY (Random-4)



RODANO WOOD NATURAL (Random-4)





















ROVER WOOD GRIS (Random-3)



















ROVER WOOD CLOUD (Random-3)







ROVER WOOD GOLD (Random-3)





















ROVER WOOD IVORY (Random-3)





ROVER WOOD UMBER (Random-3)



















ROYAL WOOD ALMOND (Random-5)



















ROYAL WOOD CREMA (Random-5)



**ROYAL WOOD NATURAL** (Random-5)













SISAM WOOD CREMA (Random-5)





SISAM WOOD WHITE (Random-5)

















STAR WOOD\_01 (Random-4)

**Size:** 600x1200mm 60x120cm / 2'x4'





















STAR WOOD\_02 (Random-4)



STAR WOOD\_03 (Random-4)















**ZODIC WOOD BEIGE** (Random-5)









**ZODIC WOOD SEPIYA** (Random-5)























**ZODIC WOOD GOLD** (Random-5)









**ZODIC WOOD CLOUD** (Random-5)