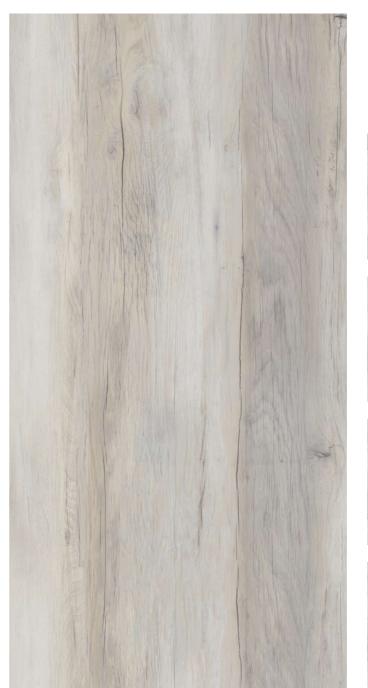

# WOODVILLA

The Science Of Wood & Clay

600X1200MM | MATT FINISH

# **Matt Wood**

Along With decidedly attractive aesthetics,
Matt Wood tiles also provides exceptional
performance. Its strong, compact surface is
resistant to freezing and bad wether, so it
can even be installed outside, Providing aesthetic
continuity with the interior Flooring.