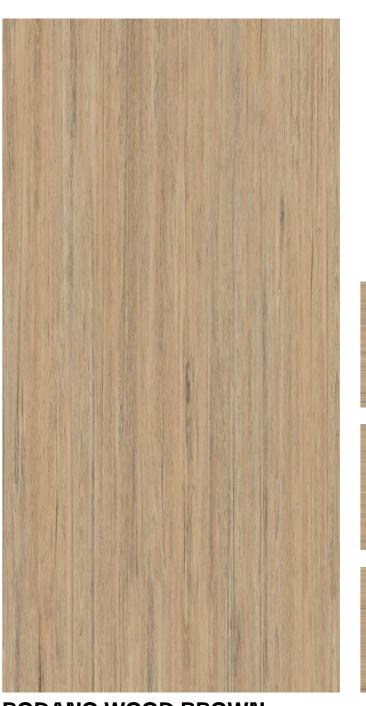

PINE WOOD GRAY (Random-4)

PINE WOOD SEPIYA (Random-4)

RODANO WOOD BROWN (Random-4)

RODANO WOOD GREY (Random-4)

RODANO WOOD NATURAL (Random-4)

ROVER WOOD GRIS (Random-3)

ROVER WOOD CLOUD (Random-3)

ROVER WOOD GOLD (Random-3)