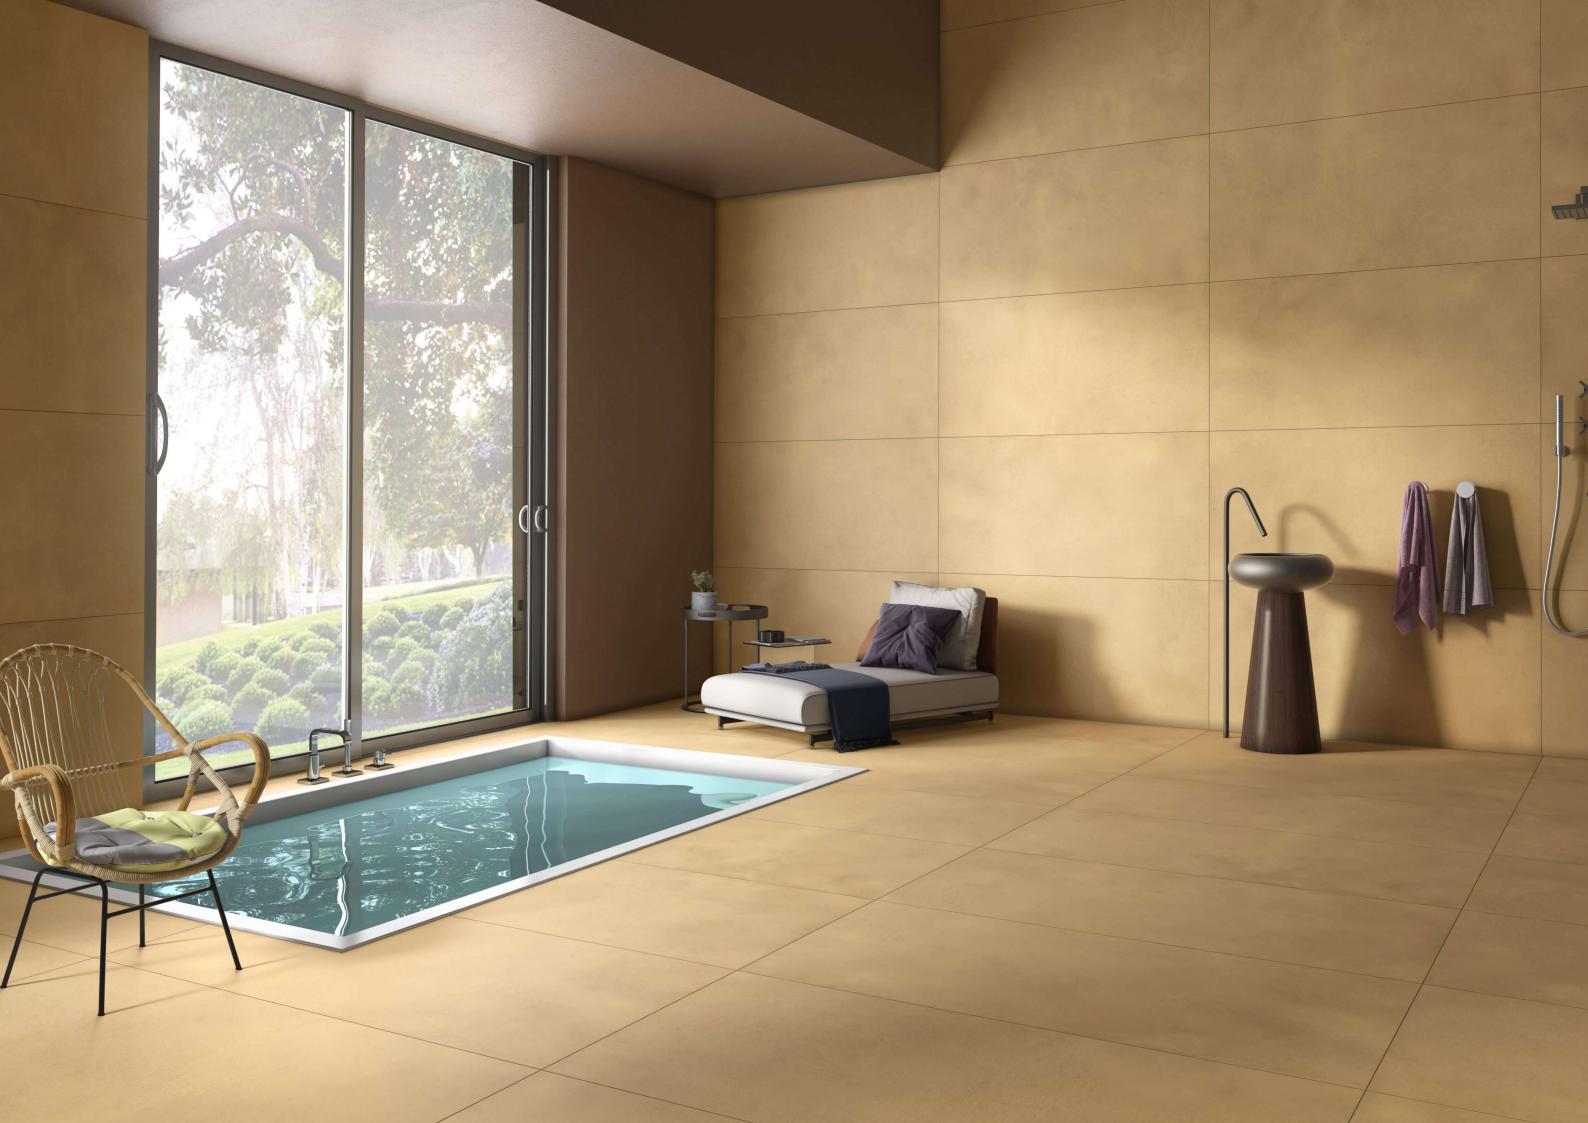

# Tactile beauty traced out by colors

Matt&Deep is an exclusive production technology applied in processing the mixes that form our porcelain stoneware. It makes the surface extremely matt, while enhancing the three-dimensional appearance of graphic motifs and structures. Overlays of selected materials and pigments with very low gloss levels blend deep in the ceramic substrate, providing ever-varying shading effects that make the interpretation of natural materials perfectly real.

Not only is earth the oldest building material in the world, it was also the first pigment used by man to add colour both to himself and to his surrounding environment. From this experience an exciting new use originated, which upheld the traditions of Italy and led to the creation of a selection of clay mixtures with high impact colour and dynamic textures. With this collection, our aim was to enhance the ancestral origins of earth as a material. By combining the patterns and textures of earth with pure pigments, the material takes on a starring role, transformed into a new, intense, and ever-changing tiling option.

#### Versatile Size

Available in the grand size, the collection presents you with a perfect tiling solution to create seamless interiors.