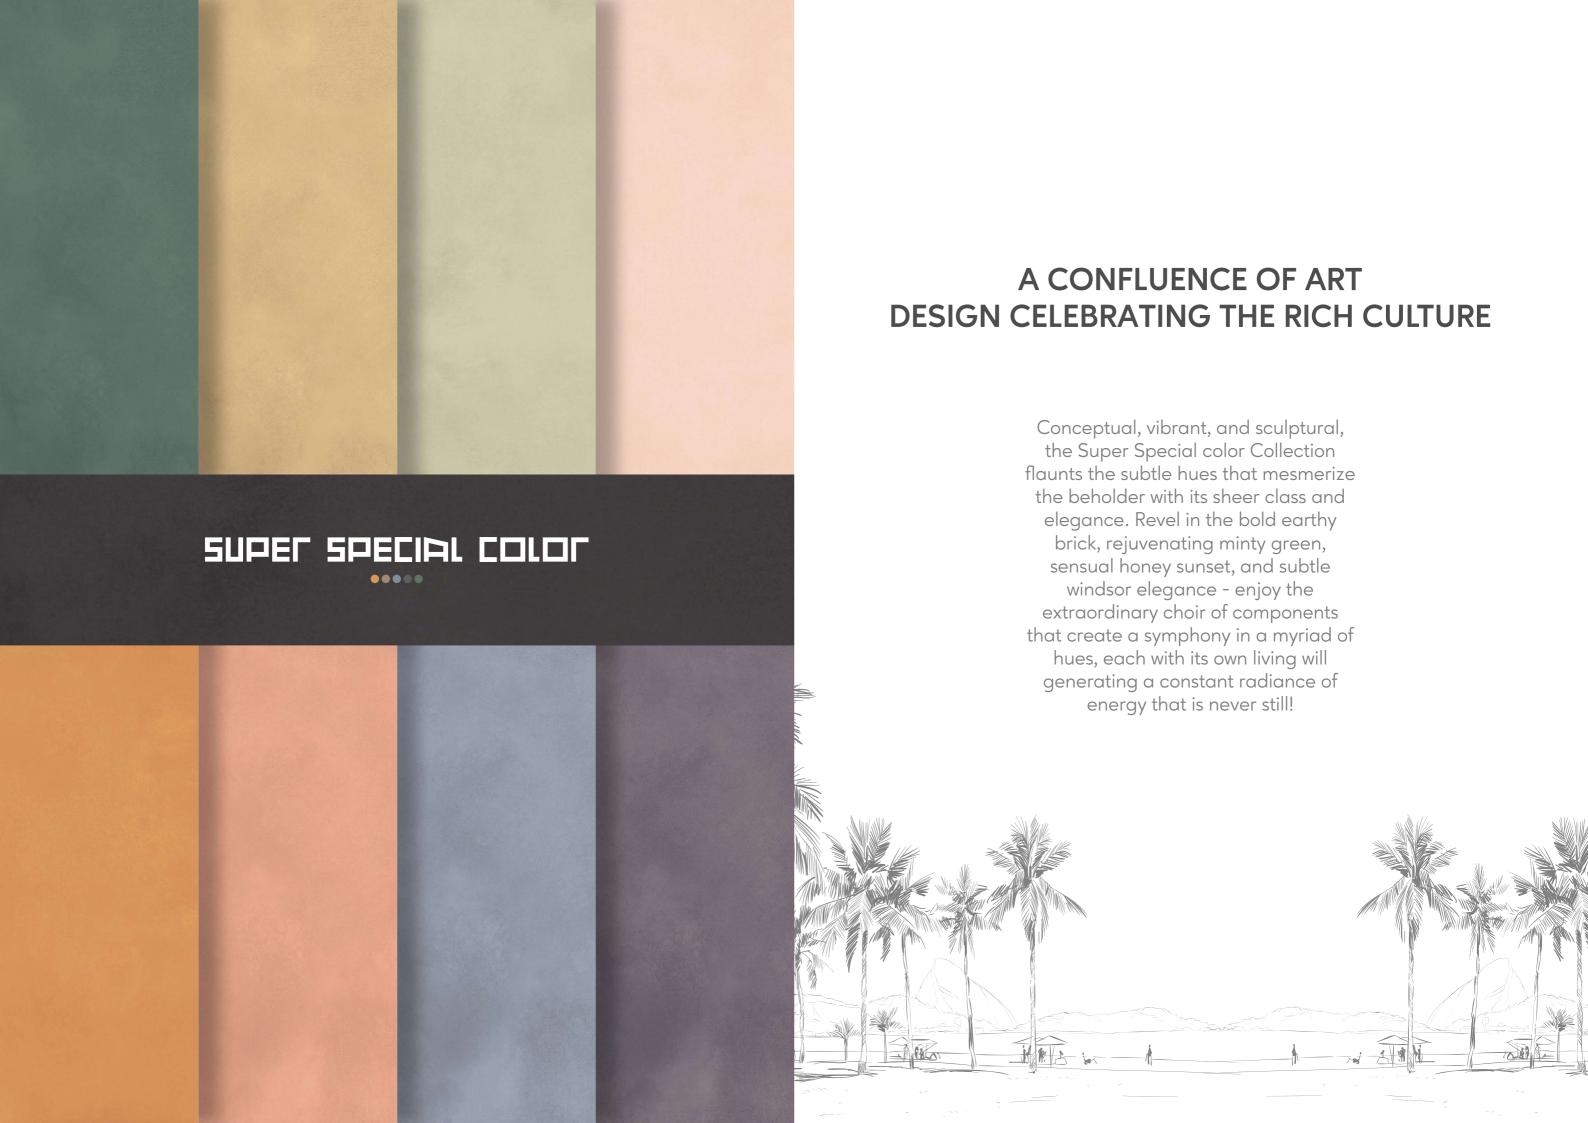

# Tactile beauty traced out by colors

Matt&Deep is an exclusive production technology applied in processing the mixes that form our porcelain stoneware. It makes the surface extremely matt, while enhancing the three-dimensional appearance of graphic motifs and structures. Overlays of selected materials and pigments with very low gloss levels blend deep in the ceramic substrate, providing ever-varying shading effects that make the interpretation of natural materials perfectly real.

Not only is earth the oldest building material in the world, it was also the first pigment used by man to add colour both to himself and to his surrounding environment. From this experience an exciting new use originated, which upheld the traditions of Italy and led to the creation of a selection of clay mixtures with high impact colour and dynamic textures. With this collection, our aim was to enhance the ancestral origins of earth as a material. By combining the patterns and textures of earth with pure pigments, the material takes on a starring role, transformed into a new, intense, and ever-changing tiling option.