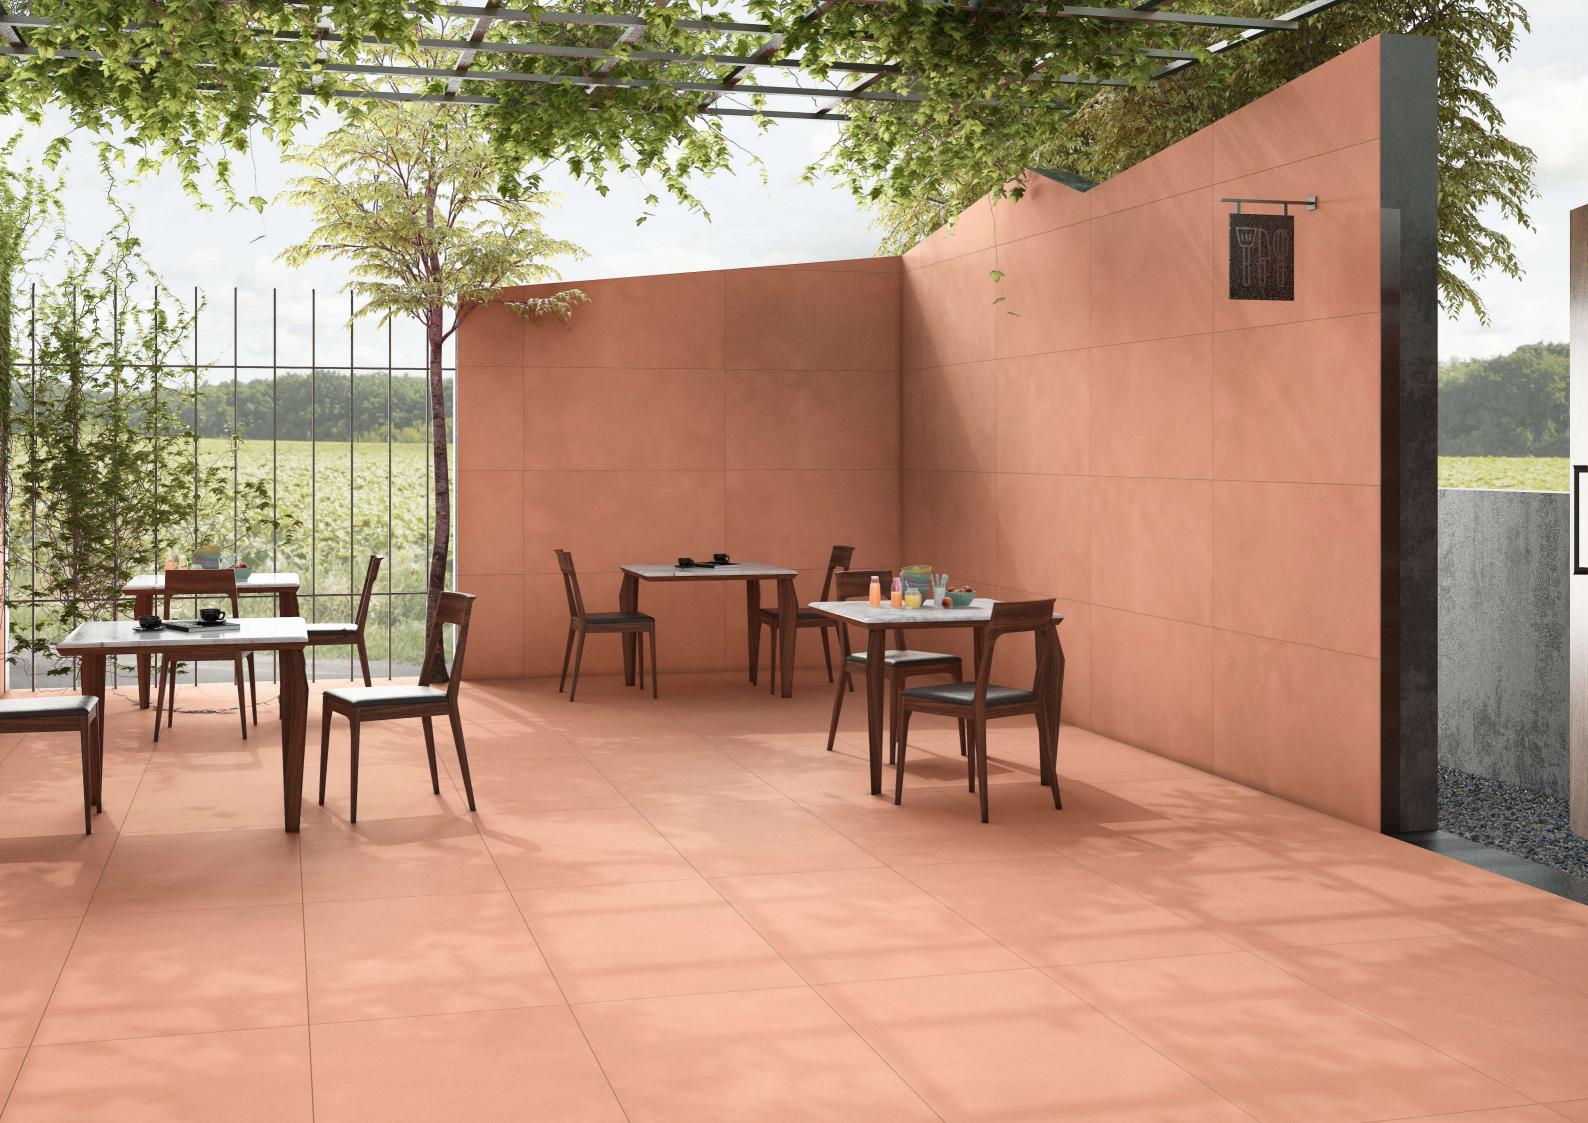

# Tactile beauty traced out by colors

Matt&Deep is an exclusive production technology applied in processing the mixes that form our porcelain stoneware. It makes the surface extremely matt, while enhancing the three-dimensional appearance of graphic motifs and structures. Overlays of selected materials and pigments with very low gloss levels blend deep in the ceramic substrate, providing ever-varying shading effects that make the interpretation of natural materials perfectly real.

Not only is earth the oldest building material in the world, it was also the first pigment used by man to add colour both to himself and to his surrounding environment. From this experience an exciting new use originated, which upheld the traditions of Italy and led to the creation of a selection of clay mixtures with high impact colour and dynamic textures. With this collection, our aim was to enhance the ancestral origins of earth as a material. By combining the patterns and textures of earth with pure pigments, the material takes on a starring role, transformed into a new, intense, and ever-changing tiling option.