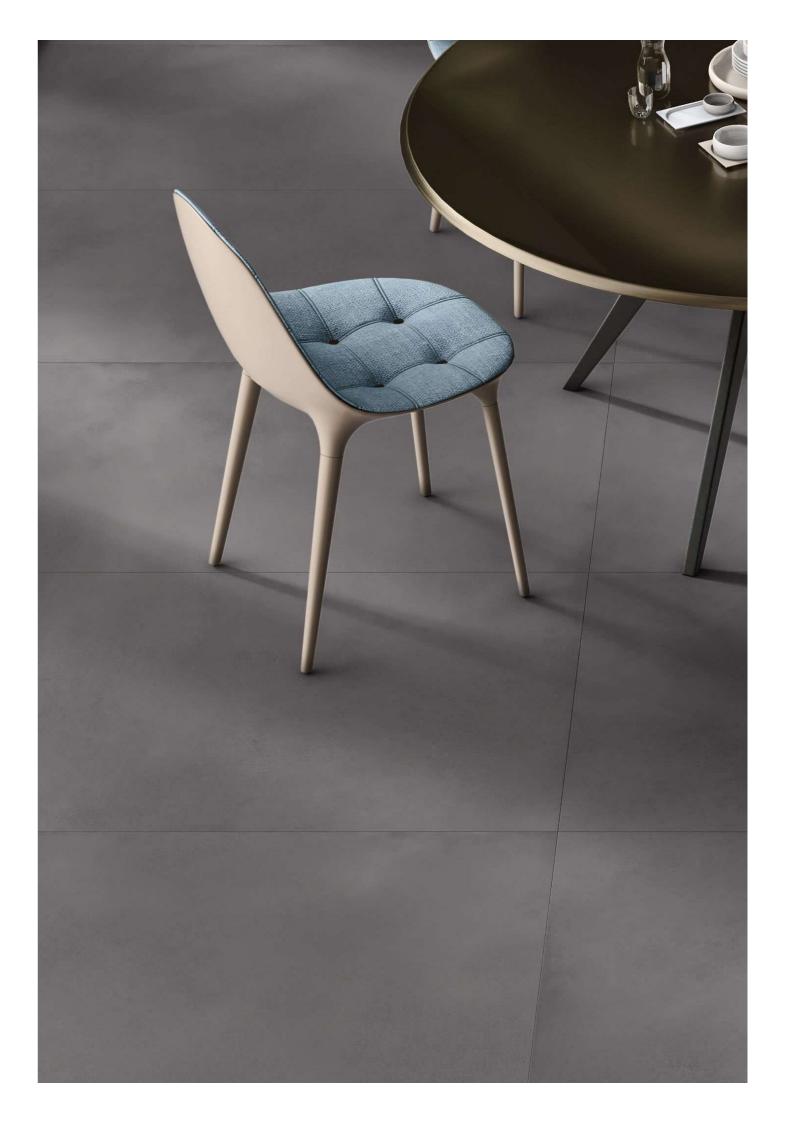

# Tactile beauty traced out by colors

Matt&Deep is an exclusive production technology applied in processing the mixes that form our porcelain stoneware. It makes the surface extremely matt, while enhancing the three-dimensional appearance of graphic motifs and structures. Overlays of selected materials and pigments with very low gloss levels blend deep in the ceramic substrate, providing ever-varying shading effects that make the interpretation of natural materials perfectly real.

Not only is earth the oldest building material in the world, it was also the first pigment used by man to add colour both to himself and to his surrounding environment. From this experience an exciting new use originated, which upheld the traditions of Italy and led to the creation of a selection of clay mixtures with high impact colour and dynamic textures. With this collection, our aim was to enhance the ancestral origins of earth as a material. By combining the patterns and textures of earth with pure pigments, the material takes on a starring role, transformed into a new, intense, and ever-changing tiling option.