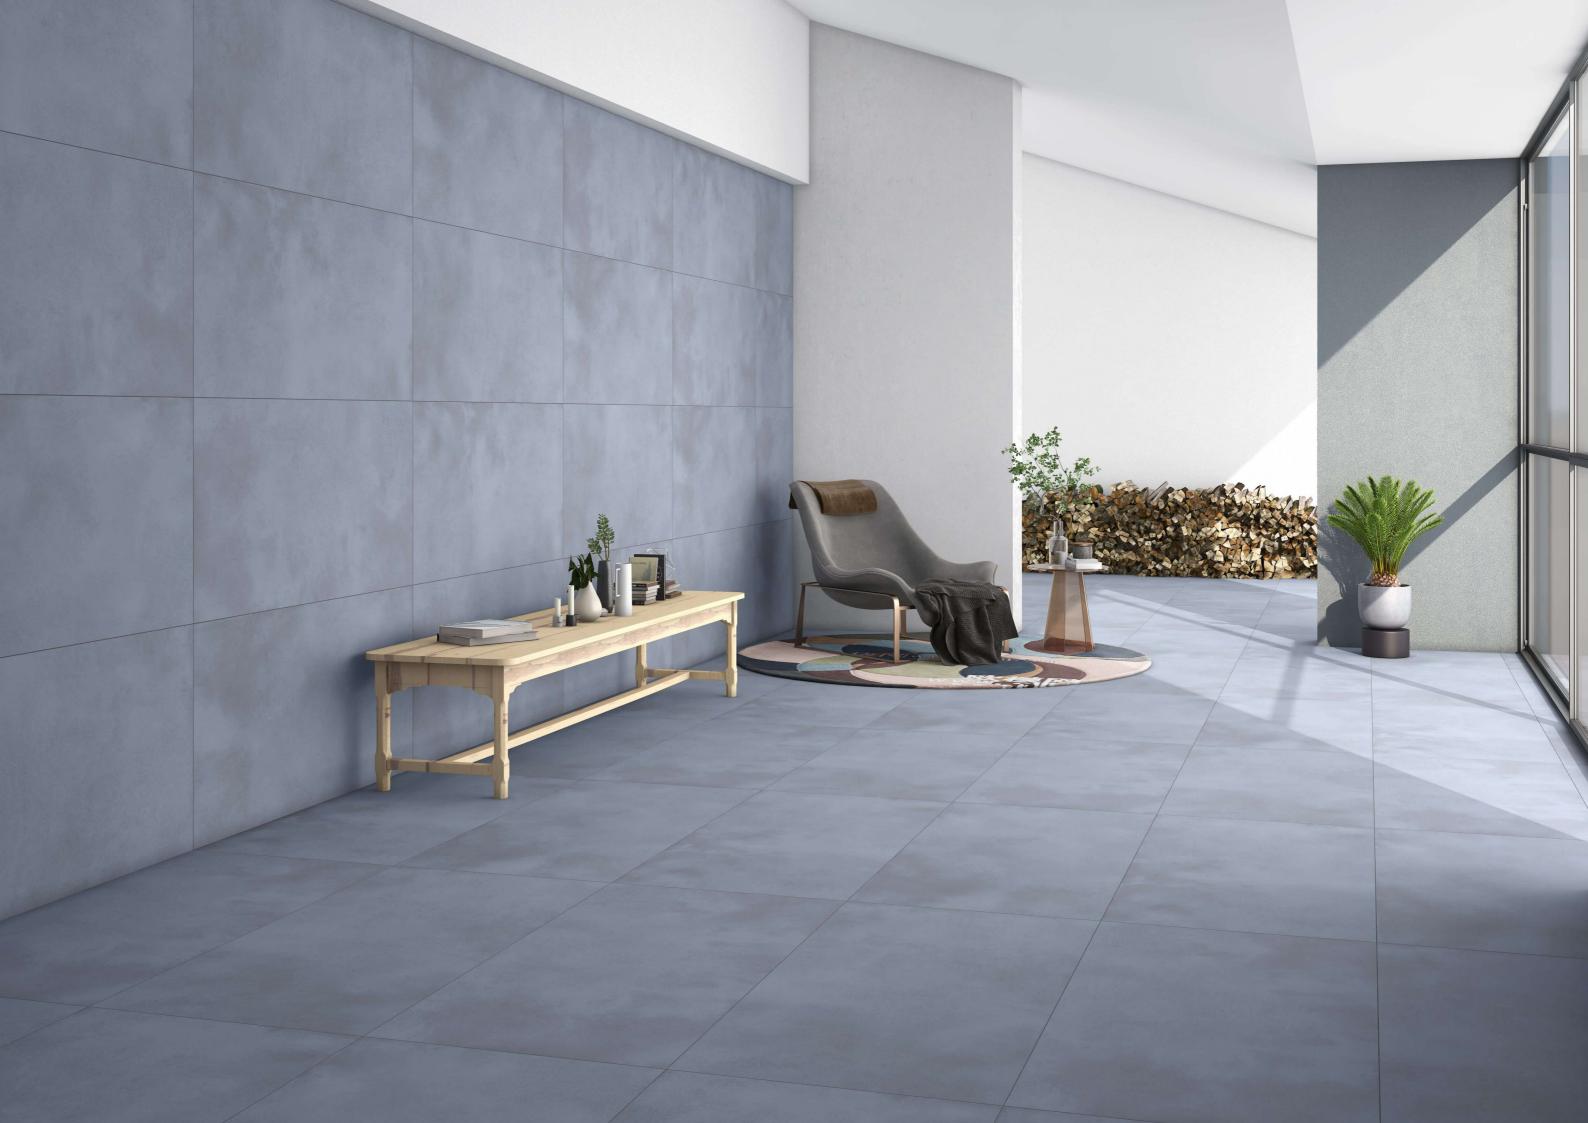

# Tactile beauty traced out by colors

Matt&Deep is an exclusive production technology applied in processing the mixes that form our porcelain stoneware. It makes the surface extremely matt, while enhancing the three-dimensional appearance of graphic motifs and structures. Overlays of selected materials and pigments with very low gloss levels blend deep in the ceramic substrate, providing ever-varying shading effects that make the interpretation of natural materials perfectly real.

Not only is earth the oldest building material in the world, it was also the first pigment used by man to add colour both to himself and to his surrounding environment. From this experience an exciting new use originated, which upheld the traditions of Italy and led to the creation of a selection of clay mixtures with high impact colour and dynamic textures. With this collection, our aim was to enhance the ancestral origins of earth as a material. By combining the patterns and textures of earth with pure pigments, the material takes on a starring role, transformed into a new, intense, and ever-changing tiling option.

#### Versatile Size

Available in the grand size, the collection presents you with a perfect tiling solution to create seamless interiors.