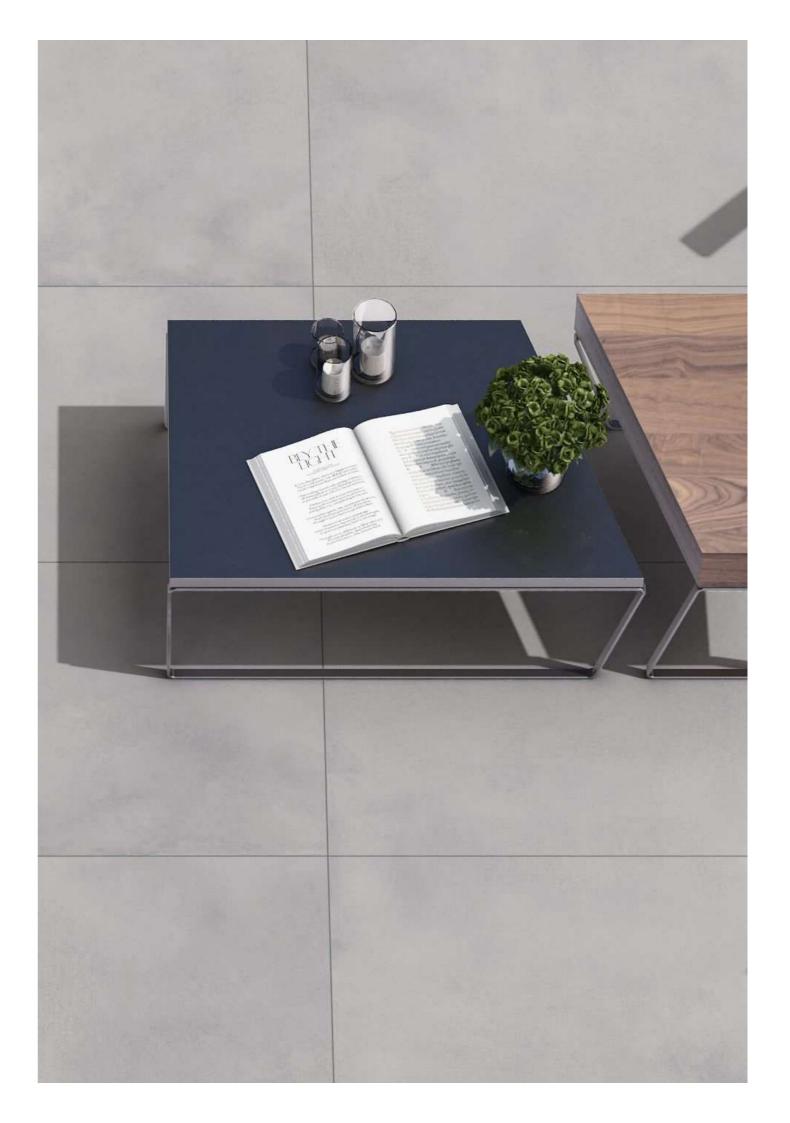

# Tactile beauty traced out by colors

Matt&Deep is an exclusive production technology applied in processing the mixes that form our porcelain stoneware. It makes the surface extremely matt, while enhancing the three-dimensional appearance of graphic motifs and structures. Overlays of selected materials and pigments with very low gloss levels blend deep in the ceramic substrate, providing ever-varying shading effects that make the interpretation of natural materials perfectly real.

Not only is earth the oldest building material in the world, it was also the first pigment used by man to add colour both to himself and to his surrounding environment. From this experience an exciting new use originated, which upheld the traditions of Italy and led to the creation of a selection of clay mixtures with high impact colour and dynamic textures. With this collection, our aim was to enhance the ancestral origins of earth as a material. By combining the patterns and textures of earth with pure pigments, the material takes on a starring role, transformed into a new, intense, and ever-changing tiling option.

#### Versatile Size

Available in the grand size, the collection presents you with a perfect tiling solution to create seamless interiors.