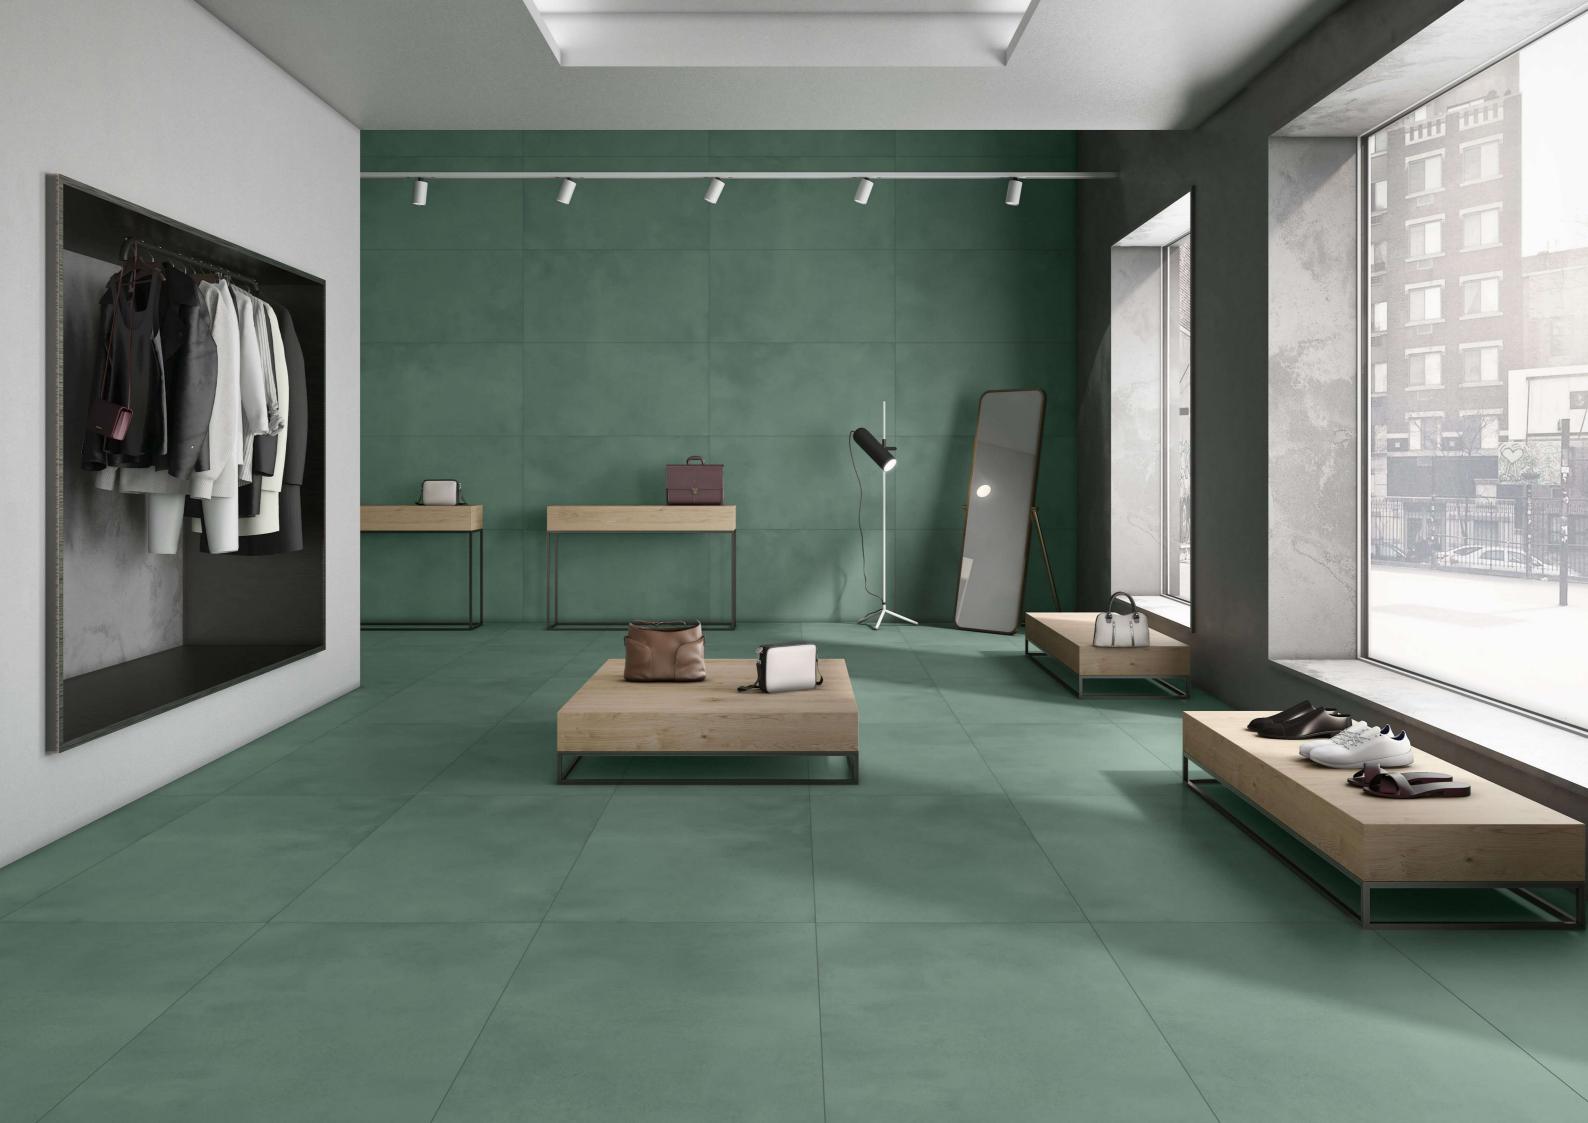

# Tactile beauty traced out by colors

Matt&Deep is an exclusive production technology applied in processing the mixes that form our porcelain stoneware. It makes the surface extremely matt, while enhancing the three-dimensional appearance of graphic motifs and structures. Overlays of selected materials and pigments with very low gloss levels blend deep in the ceramic substrate, providing ever-varying shading effects that make the interpretation of natural materials perfectly real.

Not only is earth the oldest building material in the world, it was also the first pigment used by man to add colour both to himself and to his surrounding environment. From this experience an exciting new use originated, which upheld the traditions of Italy and led to the creation of a selection of clay mixtures with high impact colour and dynamic textures. With this collection, our aim was to enhance the ancestral origins of earth as a material. By combining the patterns and textures of earth with pure pigments, the material takes on a starring role, transformed into a new, intense, and ever-changing tiling option.

#### Versatile Size

Available in the grand size, the collection presents you with a perfect tiling solution to create seamless interiors.

# Safe & Secure

Non-porous, hygienic, stain and scratch protected, the tiles from this collection are also ice and thermal shock-resistant.

#### Design Varaities

Available across a spectrum of patterns, the collection offers variety for all kinds of spaces and preferences.

#### More Sustainable

The collection is made from exceptionally durable and recyclable material, giving it an edge with its ecological and ecofriendliness.

BRICH FOREST 60x120cm / Matt Surface