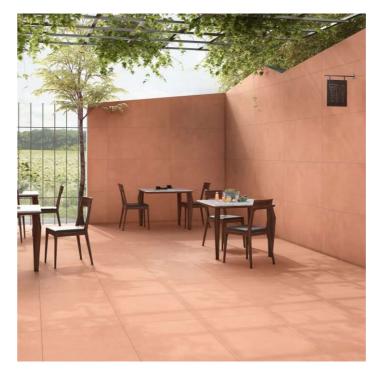

ceramic surfaces by Pollens Granito are compact and impermeable, because they're made from pure minerals pressed and sintered at more than 1200°C. The best choice, for durability, safety, hygiene and beauty.



#### Versatile Size

Available in the grand size, the collection presents you with a perfect tiling solution to create seamless interiors.



# Safe & Secure

Non-porous, hygienic, stain and scratch protected, the tiles from this collection are also ice and thermal shock-resistant.



#### Design Varaities

Available across a spectrum of patterns, the collection offers variety for all kinds of spaces and preferences.



#### More Sustainable

The collection is made from exceptionally durable and recyclable material, giving it an edge with its ecological and ecofriendliness.

























BRICH FOREST 60x120cm / Matt Surface













#### **BIRCH TANGERINE**































#### **BIRCH APRICOT**





























**BIRCH DENIM** 





























BIRCH GRAPE 60x120cm / Matt Surface













**BIRCH GREEN** 60x120cm / Matt Surface



























#### **BIRCH PINK**































#### **BIRCH SEAFOOM**































## **BIRCH SUNSHINE**

60x120cm / Matt Surface







**PIGMENTO** A Seamless Sensations





























# **BIRCH BEIGE**































# **BIRCH CARAMEL**

































### **BIRCH CHARCOAL**































**BIRCH COAL** 60x120cm / Matt Surface































#### **BIRCH