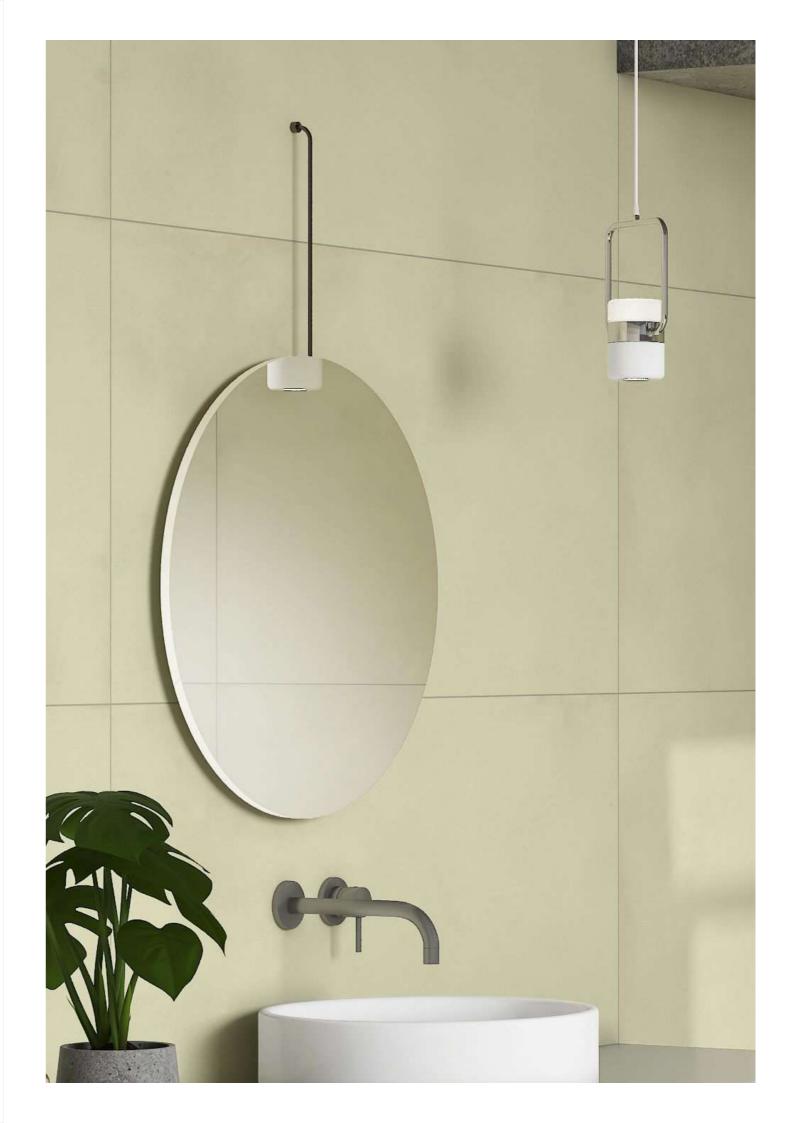

# Tactile beauty traced out by colors

Matt&Deep is an exclusive production technology applied in processing the mixes that form our porcelain stoneware. It makes the surface extremely matt, while enhancing the three-dimensional appearance of graphic motifs and structures. Overlays of selected materials and pigments with very low gloss levels blend deep in the ceramic substrate, providing ever-varying shading effects that make the interpretation of natural materials perfectly real.

Not only is earth the oldest building material in the world, it was also the first pigment used by man to add colour both to himself and to his surrounding environment. From this experience an exciting new use originated, which upheld the traditions of Italy and led to the creation of a selection of clay mixtures with high impact colour and dynamic textures. With this collection, our aim was to enhance the ancestral origins of earth as a material. By combining the patterns and textures of earth with pure pigments, the material takes on a starring role, transformed into a new, intense, and ever-changing tiling option.

# Safe & Secure

Non-porous, hygienic, stain and scratch protected, the tiles from this collection are also ice and thermal shock-resistant.