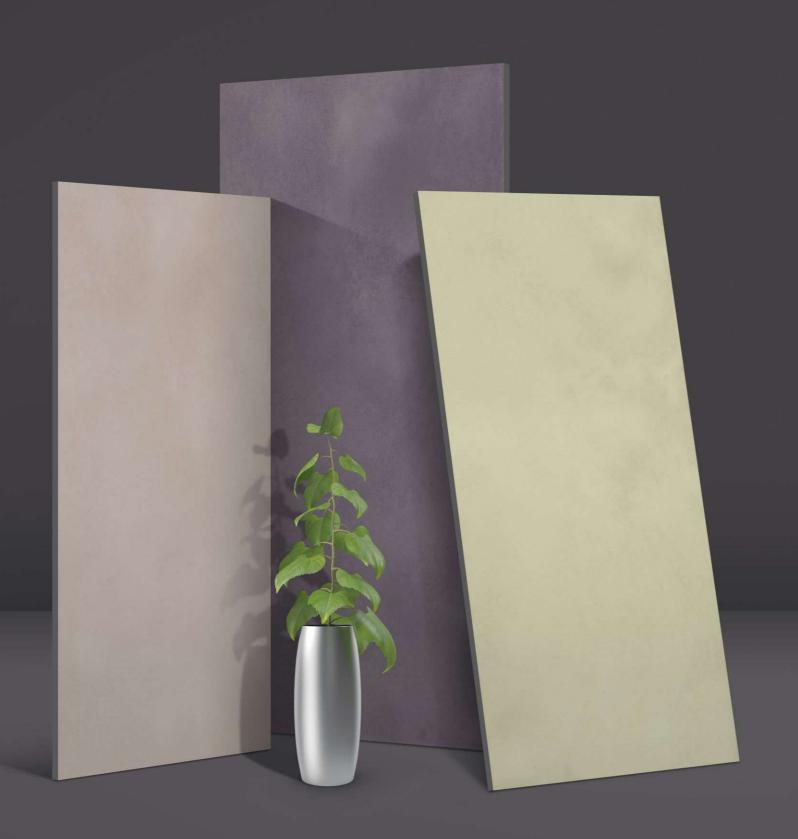

# Tactile beauty traced out by colors

Matt&Deep is an exclusive production technology applied in processing the mixes that form our porcelain stoneware. It makes the surface extremely matt, while enhancing the three-dimensional appearance of graphic motifs and structures. Overlays of selected materials and pigments with very low gloss levels blend deep in the ceramic substrate, providing ever-varying shading effects that make the interpretation of natural materials perfectly real.

Not only is earth the oldest building material in the world, it was also the first pigment used by man to add colour both to himself and to his surrounding environment. From this experience an exciting new use originated, which upheld the traditions of Italy and led to the creation of a selection of clay mixtures with high impact colour and dynamic textures. With this collection, our aim was to enhance the ancestral origins of earth as a material. By combining the patterns and textures of earth with pure pigments, the material takes on a starring role, transformed into a new, intense, and ever-changing tiling option.