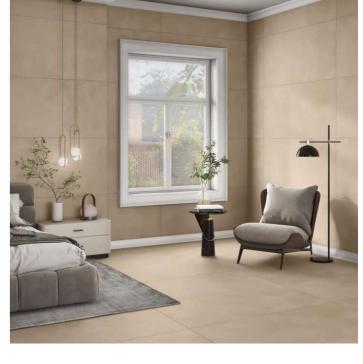

eramic surfaces by Pollens Granito are compact and impermeable, because they're made from pure minerals pressed and sintered at more than 1200°C. The best choice, for durability, safety, hygiene and beauty.



#### Versatile Size

Available in the grand size, the collection presents you with a perfect tiling solution to create seamless interiors.



# Safe & Secure

Non-porous, hygienic, stain and scratch protected, the tiles from this collection are also ice and thermal shock-resistant.



#### Design Varaities

Available across a spectrum of patterns, the collection offers variety for all kinds of spaces and preferences.



#### More Sustainable

The collection is made from exceptionally durable and recyclable material, giving it an edge with its ecological and ecofriendliness.

























BRICH FOREST 60x120cm / Matt Surface













#### **BIRCH TANGERINE**































#### **BIRCH APRICOT**





























**BIRCH DENIM** 





























BIRCH GRAPE 60x120cm / Matt Surface













**BIRCH GREEN** 60x120cm / Matt Surface



























#### **BIRCH PINK**































#### **BIRCH SEAFOOM**































## **BIRCH SUNSHINE**

60x120cm / Matt Surface







**PIGMENTO** A Seamless Sensations





























# **BIRCH BEIGE**































# **BIRCH CARAMEL**

































### **BIRCH CHARCOAL**































**BIRCH COAL** 60x120cm / Matt Surface































#### **BIRCH OY