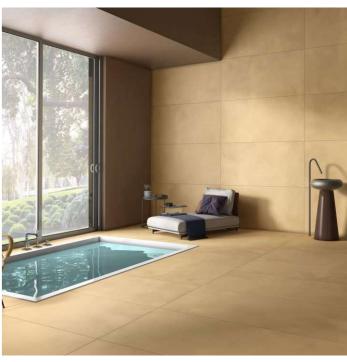

# Tactile beauty traced out by colors

Matt&Deep is an exclusive production technology applied in processing the mixes that form our porcelain stoneware. It makes the surface extremely matt, while enhancing the three-dimensional appearance of graphic motifs and structures. Overlays of selected materials and pigments with very low gloss levels blend deep in the ceramic substrate, providing ever-varying shading effects that make the interpretation of natural materials perfectly real.

# ADVANTAGE & FEATURES

Nature, technology, science and design. Top quality ceramic surfaces by Pollens Granito are compact and impermeable, because they're made from pure minerals pressed and sintered at more than 1200°C. The best choice, for durability, safety, hygiene and beauty.

# Safe & Secure

Non-porous, hygienic, stain and scratch protected, the tiles from this collection are also ice and thermal shock-resistant.