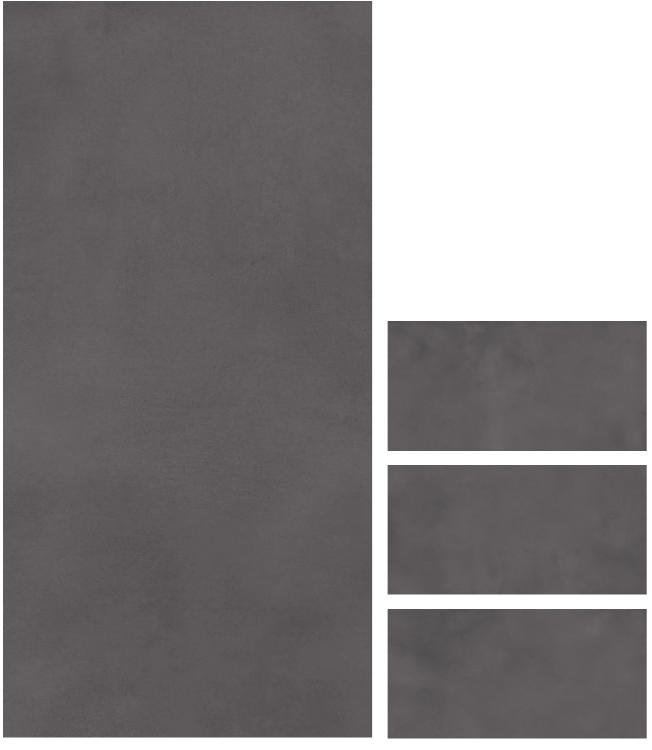

cyclable material, giving it an edge with its ecological and ecofriendliness.

























BRICH FOREST 60x120cm / Matt Surface













#### **BIRCH TANGERINE**































#### **BIRCH APRICOT**





























**BIRCH DENIM** 





























BIRCH GRAPE 60x120cm / Matt Surface













**BIRCH GREEN** 60x120cm / Matt Surface



























#### **BIRCH PINK**































#### **BIRCH SEAFOOM**































## **BIRCH SUNSHINE**

60x120cm / Matt Surface







**PIGMENTO** A Seamless Sensations





























# **BIRCH BEIGE**































# **BIRCH CARAMEL**

































### **BIRCH CHARCOAL**































**BIRCH COAL** 60x120cm / Matt Surface































#### **BIRCH OYESTER**































#### **BIRCH SLATE** 60x120cm / Matt Surface

































### **BIRCH SILVER**





























**BIRCH RUST** 60x120cm / Matt Surface































#### Address:

Survay No. 578P, Opp. Viratnagar, jetpar Road, At. Sapar - 363630, Morbi (Guj.) India

#### Email:

info@pollensgranito.com

#### Website:

www.pollensgranito.com