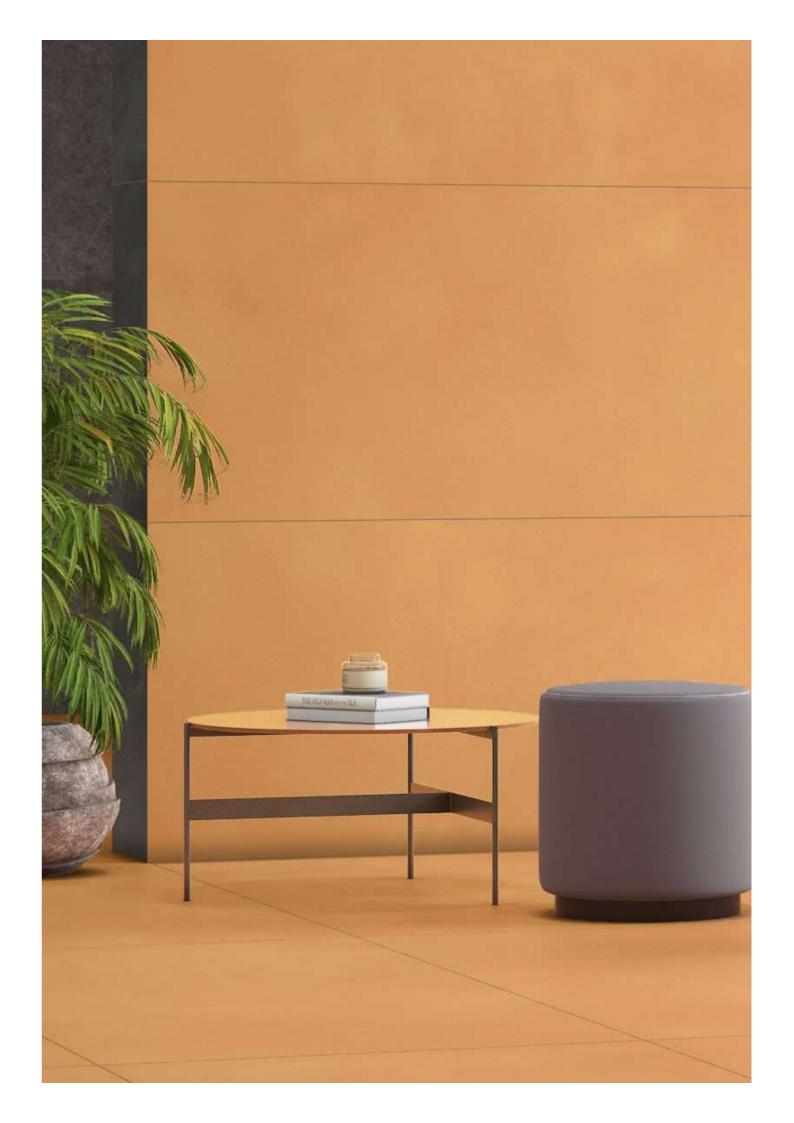

sintered at more than 1200°C. The best choice, for durability, safety, hygiene and beauty.



#### Versatile Size

Available in the grand size, the collection presents you with a perfect tiling solution to create seamless interiors.



# Safe & Secure

Non-porous, hygienic, stain and scratch protected, the tiles from this collection are also ice and thermal shock-resistant.



#### Design Varaities

Available across a spectrum of patterns, the collection offers variety for all kinds of spaces and preferences.



#### More Sustainable

The collection is made from exceptionally durable and recyclable material, giving it an edge with its ecological and ecofriendliness.

























BRICH FOREST 60x120cm / Matt Surface













#### **BIRCH TANGERINE**































#### **BIRCH APRICOT**





























**BIRCH DENIM** 





























BIRCH GRAPE 60x120cm / Matt Surface













**BIRCH GREEN** 60x120cm / Matt Surface



























#### **BIRCH PINK**































#### **BIRCH SEAFOOM**































## **BIRCH SUNSHINE**

60x120cm / Matt Surface







**PIGMENTO** A Seamless Sensations





























# **BIRCH BEIGE**































# **BIRCH CARAMEL**

































### **BIRCH CHARCOAL**































**BIRCH COAL** 60x120cm / Matt Surface































#### **BIRCH OYESTER**































#### **BIRCH SLATE** 60x120cm / Matt Surface