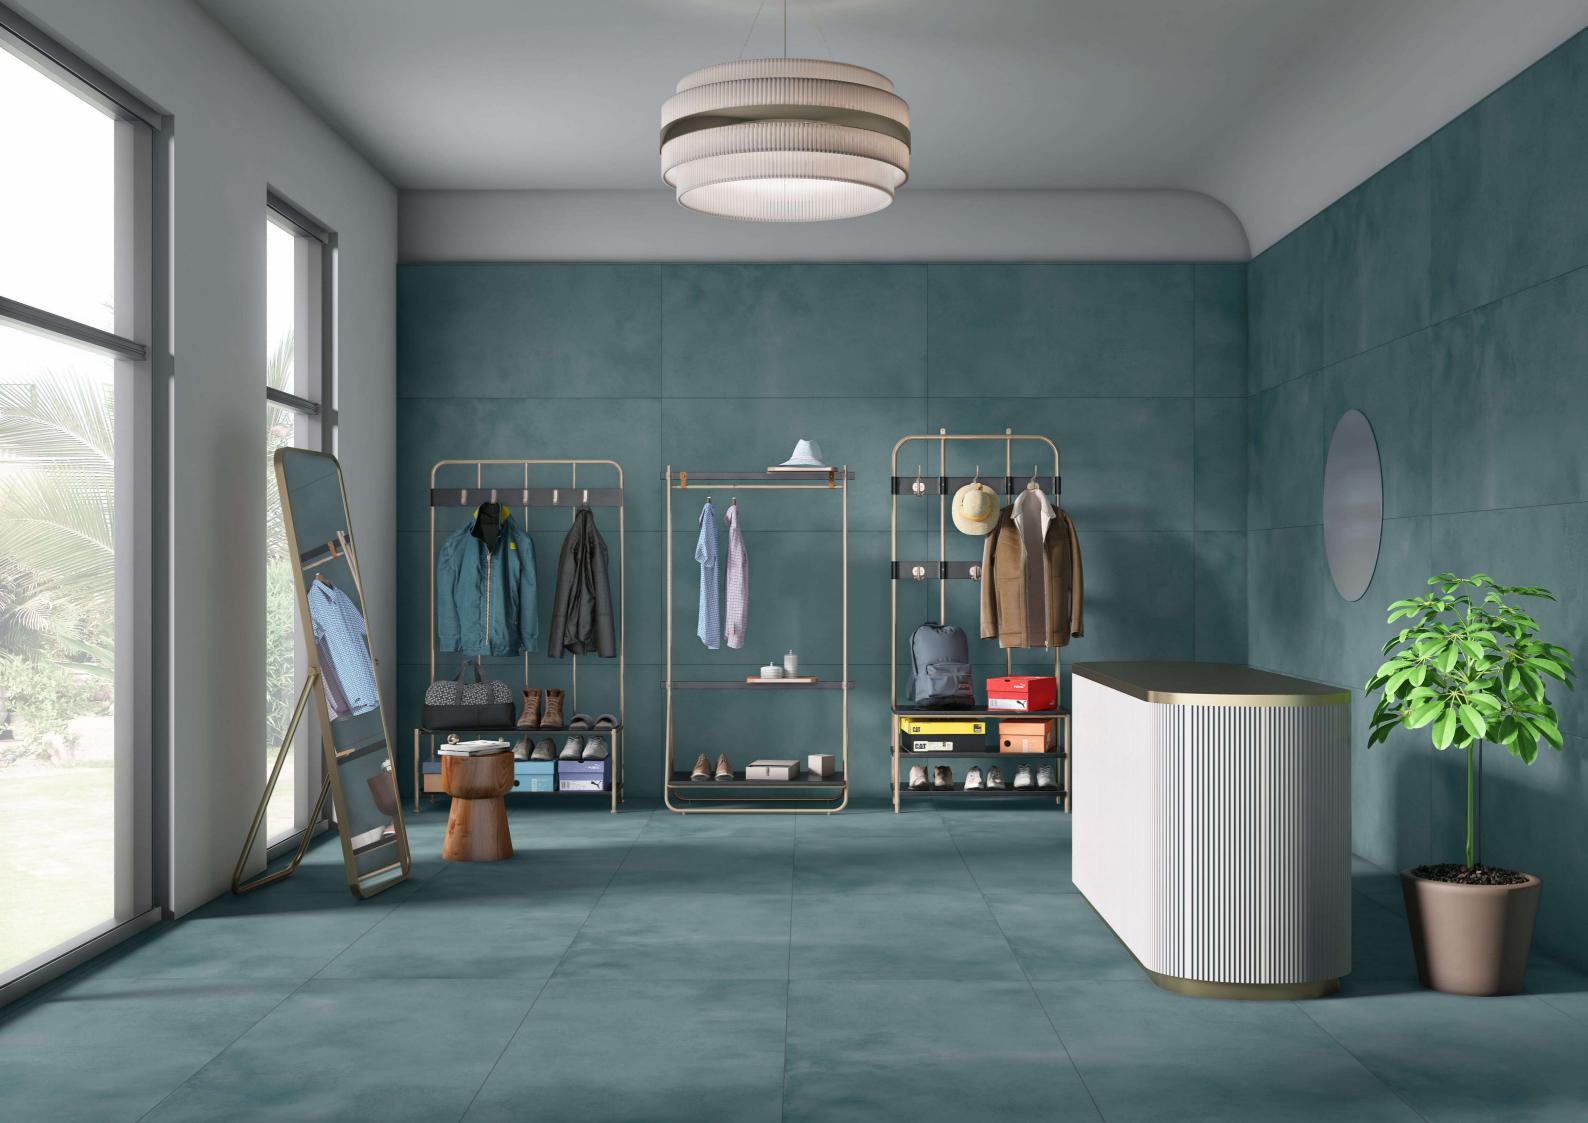

# Tactile beauty traced out by colors

Matt&Deep is an exclusive production technology applied in processing the mixes that form our porcelain stoneware. It makes the surface extremely matt, while enhancing the three-dimensional appearance of graphic motifs and structures. Overlays of selected materials and pigments with very low gloss levels blend deep in the ceramic substrate, providing ever-varying shading effects that make the interpretation of natural materials perfectly real.

Not only is earth the oldest building material in the world, it was also the first pigment used by man to add colour both to himself and to his surrounding environment. From this experience an exciting new use originated, which upheld the traditions of Italy and led to the creation of a selection of clay mixtures with high impact colour and dynamic textures. With this collection, our aim was to enhance the ancestral origins of earth as a material. By combining the patterns and textures of earth with pure pigments, the material takes on a starring role, transformed into a new, intense, and ever-changing tiling option.

#### Versatile Size

Available in the grand size, the collection presents you with a perfect tiling solution to create seamless interiors.