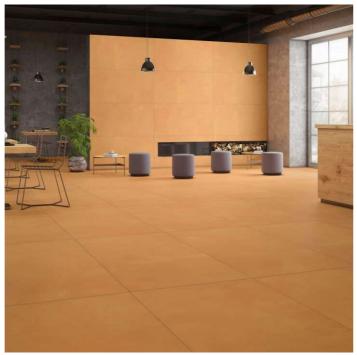

ty ceramic surfaces by Pollens Granito are compact and impermeable, because they're made from pure minerals pressed and sintered at more than 1200°C. The best choice, for durability, safety, hygiene and beauty.



#### Versatile Size

Available in the grand size, the collection presents you with a perfect tiling solution to create seamless interiors.



# Safe & Secure

Non-porous, hygienic, stain and scratch protected, the tiles from this collection are also ice and thermal shock-resistant.



#### Design Varaities

Available across a spectrum of patterns, the collection offers variety for all kinds of spaces and preferences.



#### More Sustainable

The collection is made from exceptionally durable and recyclable material, giving it an edge with its ecological and ecofriendliness.

























BRICH FOREST 60x120cm / Matt Surface













#### **BIRCH TANGERINE**































#### **BIRCH APRICOT**





























**BIRCH DENIM** 





























BIRCH GRAPE 60x120cm / Matt Surface













**BIRCH GREEN** 60x120cm / Matt Surface



























#### **BIRCH PINK**































#### **BIRCH SEAFOOM**































## **BIRCH SUNSHINE**

60x120cm / Matt Surface







**PIGMENTO** A Seamless Sensations





























# **BIRCH BEIGE**































# **BIRCH CARAMEL**

































### **BIRCH CHARCOAL**































**BIRCH COAL** 60x120cm / Matt Surface































#### **BIRC