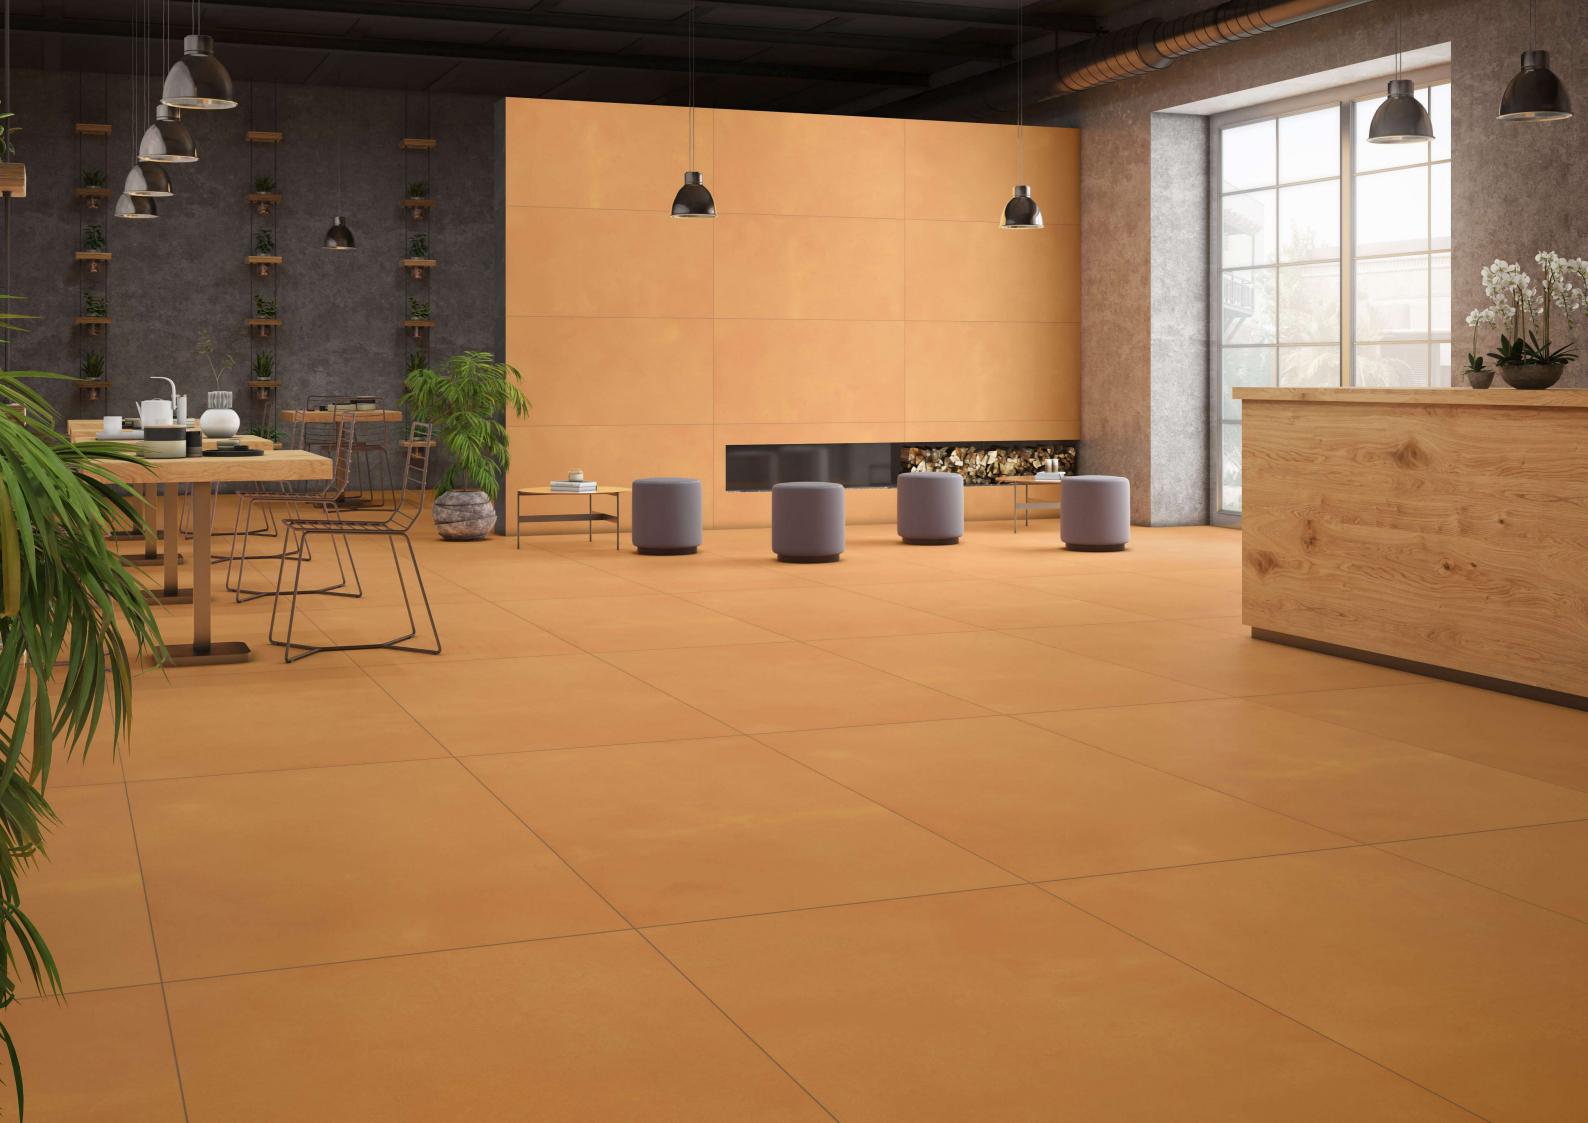

# Tactile beauty traced out by colors

Matt&Deep is an exclusive production technology applied in processing the mixes that form our porcelain stoneware. It makes the surface extremely matt, while enhancing the three-dimensional appearance of graphic motifs and structures. Overlays of selected materials and pigments with very low gloss levels blend deep in the ceramic substrate, providing ever-varying shading effects that make the interpretation of natural materials perfectly real.

Not only is earth the oldest building material in the world, it was also the first pigment used by man to add colour both to himself and to his surrounding environment. From this experience an exciting new use originated, which upheld the traditions of Italy and led to the creation of a selection of clay mixtures with high impact colour and dynamic textures. With this collection, our aim was to enhance the ancestral origins of earth as a material. By combining the patterns and textures of earth with pure pigments, the material takes on a starring role, transformed into a new, intense, and ever-changing tiling option.

#### Versatile Size

Available in the grand size, the collection presents you with a perfect tiling solution to create seamless interiors.