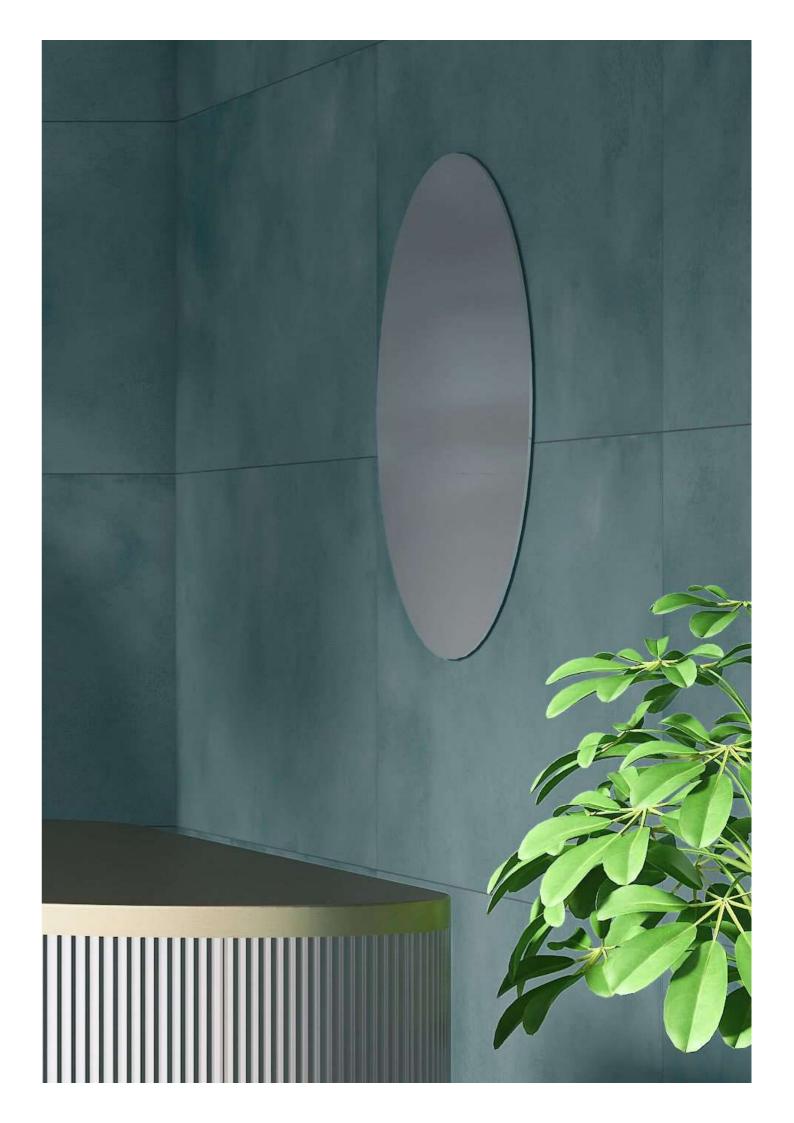

# Tactile beauty traced out by colors

Matt&Deep is an exclusive production technology applied in processing the mixes that form our porcelain stoneware. It makes the surface extremely matt, while enhancing the three-dimensional appearance of graphic motifs and structures. Overlays of selected materials and pigments with very low gloss levels blend deep in the ceramic substrate, providing ever-varying shading effects that make the interpretation of natural materials perfectly real.

Not only is earth the oldest building material in the world, it was also the first pigment used by man to add colour both to himself and to his surrounding environment. From this experience an exciting new use originated, which upheld the traditions of Italy and led to the creation of a selection of clay mixtures with high impact colour and dynamic textures. With this collection, our aim was to enhance the ancestral origins of earth as a material. By combining the patterns and textures of earth with pure pigments, the material takes on a starring role, transformed into a new, intense, and ever-changing tiling option.