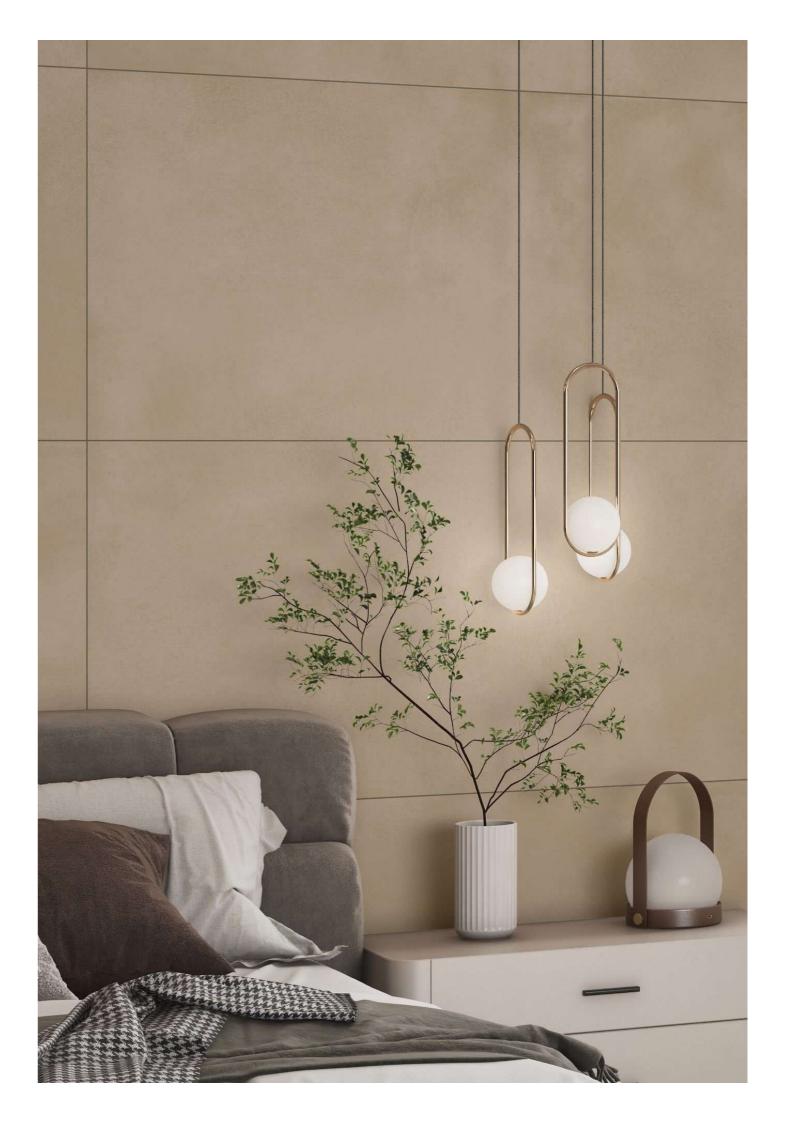

# Tactile beauty traced out by colors

Matt&Deep is an exclusive production technology applied in processing the mixes that form our porcelain stoneware. It makes the surface extremely matt, while enhancing the three-dimensional appearance of graphic motifs and structures. Overlays of selected materials and pigments with very low gloss levels blend deep in the ceramic substrate, providing ever-varying shading effects that make the interpretation of natural materials perfectly real.

Not only is earth the oldest building material in the world, it was also the first pigment used by man to add colour both to himself and to his surrounding environment. From this experience an exciting new use originated, which upheld the traditions of Italy and led to the creation of a selection of clay mixtures with high impact colour and dynamic textures. With this collection, our aim was to enhance the ancestral origins of earth as a material. By combining the patterns and textures of earth with pure pigments, the material takes on a starring role, transformed into a new, intense, and ever-changing tiling option.

#### Versatile Size

Available in the grand size, the collection presents you with a perfect tiling solution to create seamless interiors.