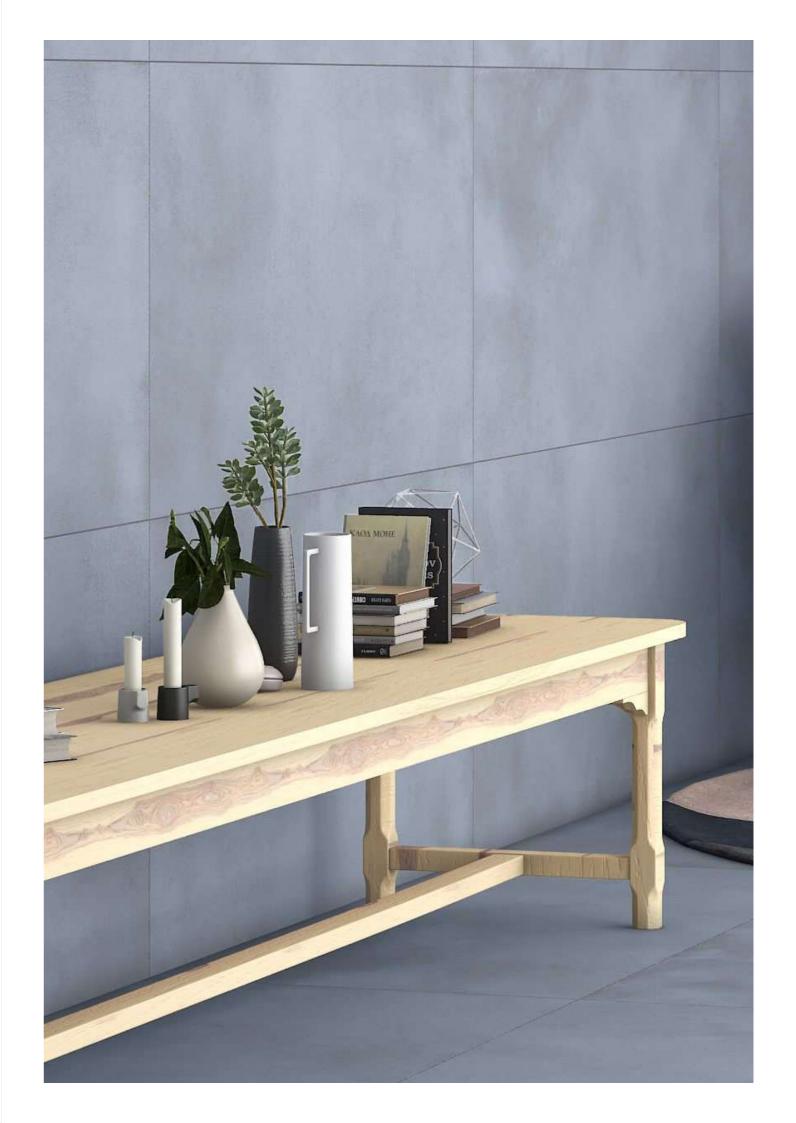

# Tactile beauty traced out by colors

Matt&Deep is an exclusive production technology applied in processing the mixes that form our porcelain stoneware. It makes the surface extremely matt, while enhancing the three-dimensional appearance of graphic motifs and structures. Overlays of selected materials and pigments with very low gloss levels blend deep in the ceramic substrate, providing ever-varying shading effects that make the interpretation of natural materials perfectly real.

Not only is earth the oldest building material in the world, it was also the first pigment used by man to add colour both to himself and to his surrounding environment. From this experience an exciting new use originated, which upheld the traditions of Italy and led to the creation of a selection of clay mixtures with high impact colour and dynamic textures. With this collection, our aim was to enhance the ancestral origins of earth as a material. By combining the patterns and textures of earth with pure pigments, the material takes on a starring role, transformed into a new, intense, and ever-changing tiling option.

#### Versatile Size

Available in the grand size, the collection presents you with a perfect tiling solution to create seamless interiors.