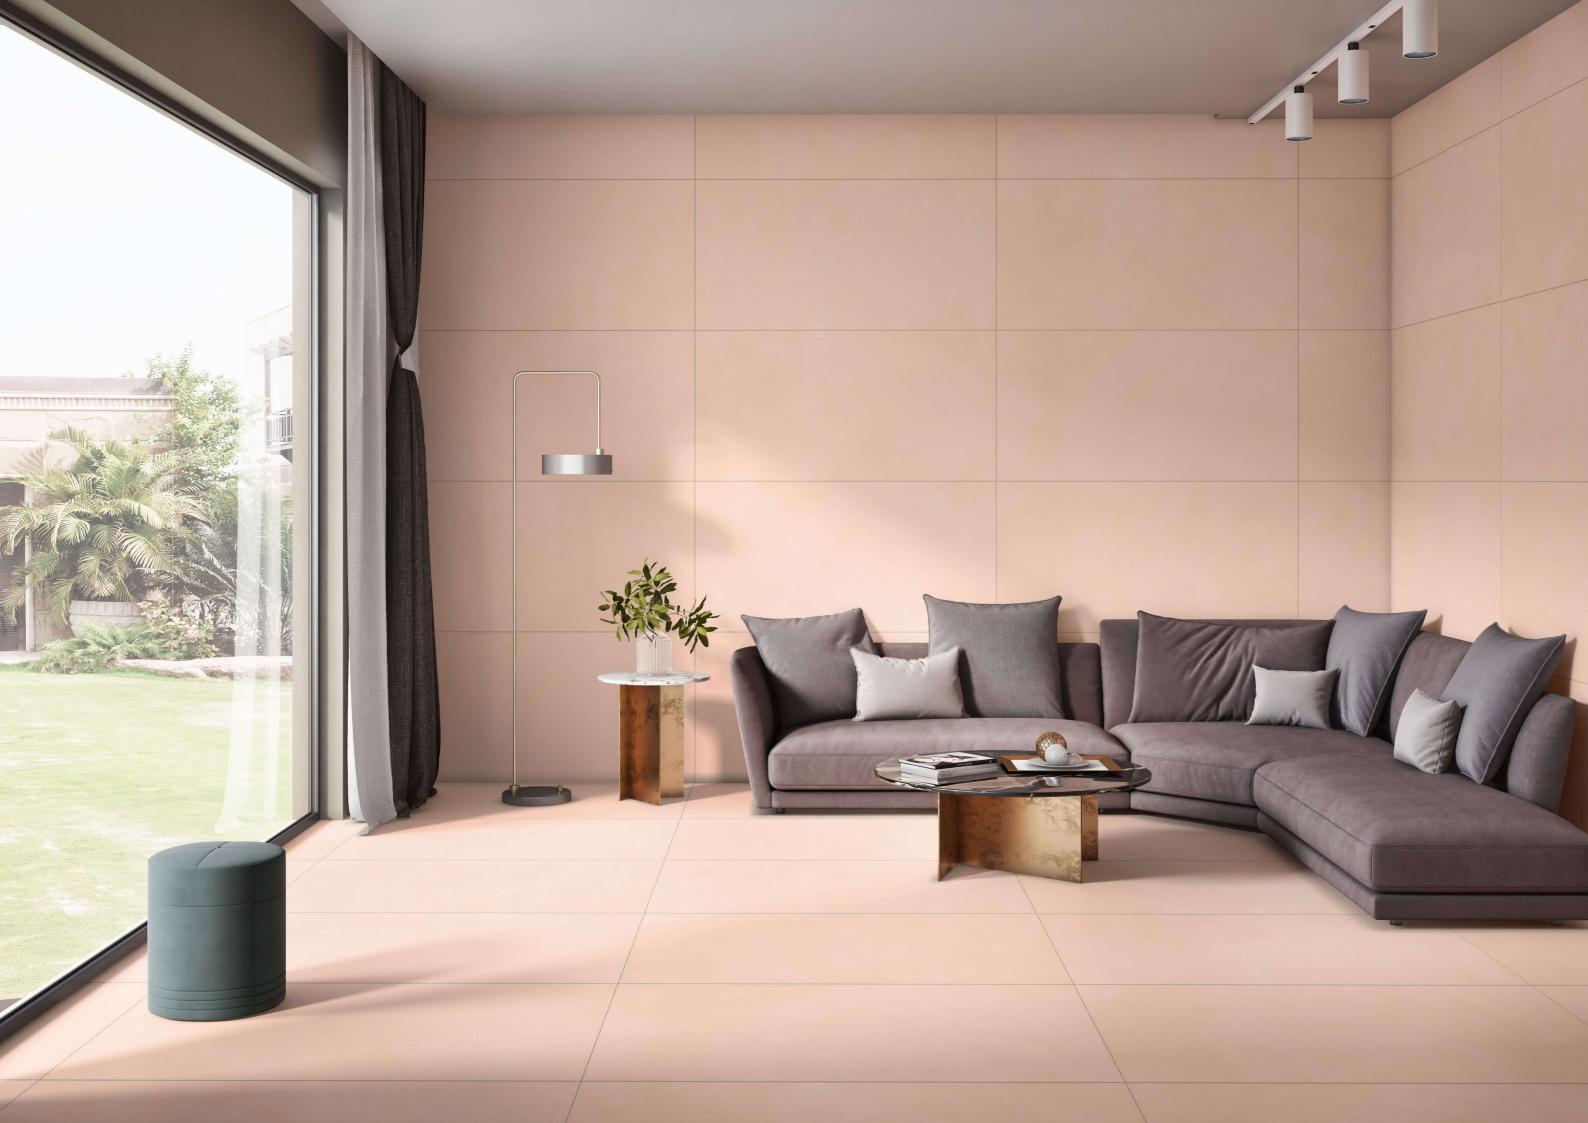

# Tactile beauty traced out by colors

Matt&Deep is an exclusive production technology applied in processing the mixes that form our porcelain stoneware. It makes the surface extremely matt, while enhancing the three-dimensional appearance of graphic motifs and structures. Overlays of selected materials and pigments with very low gloss levels blend deep in the ceramic substrate, providing ever-varying shading effects that make the interpretation of natural materials perfectly real.

Not only is earth the oldest building material in the world, it was also the first pigment used by man to add colour both to himself and to his surrounding environment. From this experience an exciting new use originated, which upheld the traditions of Italy and led to the creation of a selection of clay mixtures with high impact colour and dynamic textures. With this collection, our aim was to enhance the ancestral origins of earth as a material. By combining the patterns and textures of earth with pure pigments, the material takes on a starring role, transformed into a new, intense, and ever-changing tiling option.

#### Versatile Size

Available in the grand size, the collection presents you with a perfect tiling solution to create seamless interiors.