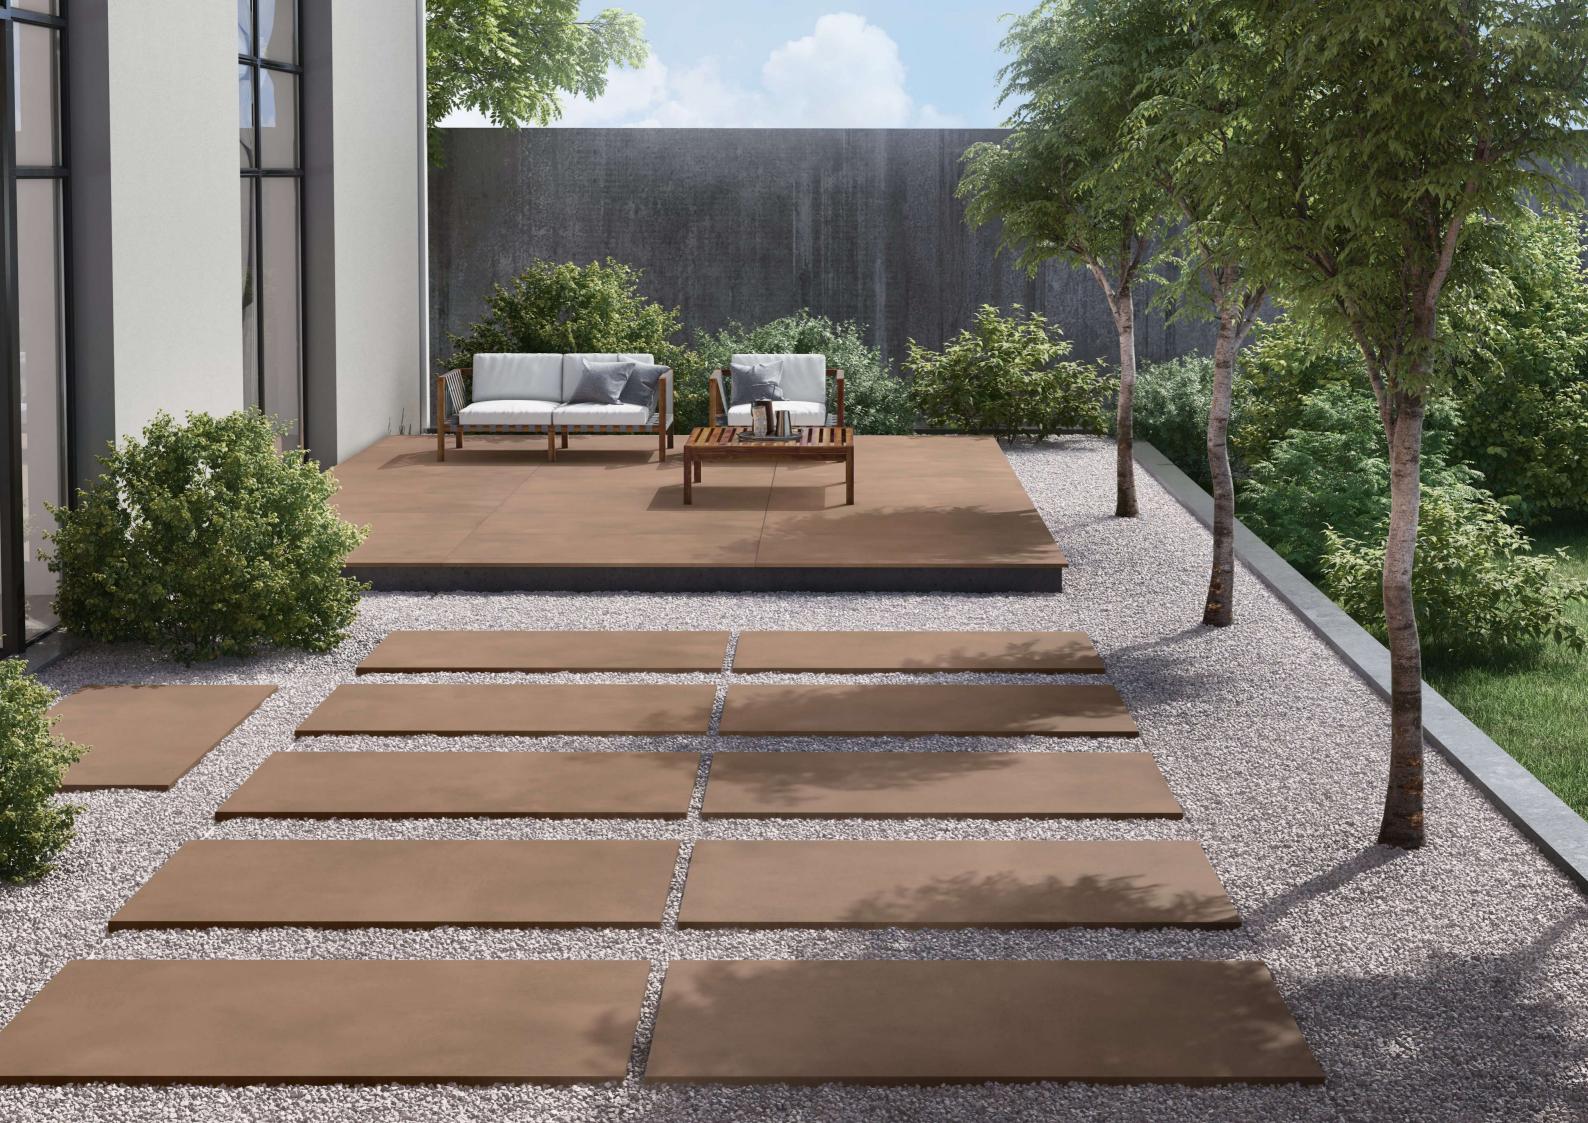

# Tactile beauty traced out by colors

Matt&Deep is an exclusive production technology applied in processing the mixes that form our porcelain stoneware. It makes the surface extremely matt, while enhancing the three-dimensional appearance of graphic motifs and structures. Overlays of selected materials and pigments with very low gloss levels blend deep in the ceramic substrate, providing ever-varying shading effects that make the interpretation of natural materials perfectly real.

Not only is earth the oldest building material in the world, it was also the first pigment used by man to add colour both to himself and to his surrounding environment. From this experience an exciting new use originated, which upheld the traditions of Italy and led to the creation of a selection of clay mixtures with high impact colour and dynamic textures. With this collection, our aim was to enhance the ancestral origins of earth as a material. By combining the patterns and textures of earth with pure pigments, the material takes on a starring role, transformed into a new, intense, and ever-changing tiling option.

# ADVANTAGE & FEATURES

Nature, technology, science and design. Top quality ceramic surfaces by Pollens Granito are compact and impermeable, because they're made from pure minerals pressed and sintered at more than 1200°C. The best choice, for durability, safety, hygiene and beauty.

#### Versatile Size

Available in the grand size, the collection presents you with a perfect tiling solution to create seamless interiors.