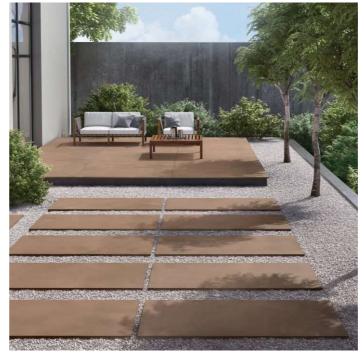

# Tactile beauty traced out by colors

Matt&Deep is an exclusive production technology applied in processing the mixes that form our porcelain stoneware. It makes the surface extremely matt, while enhancing the three-dimensional appearance of graphic motifs and structures. Overlays of selected materials and pigments with very low gloss levels blend deep in the ceramic substrate, providing ever-varying shading effects that make the interpretation of natural materials perfectly real.

# ADVANTAGE & FEATURES

Nature, technology, science and design. Top quality ceramic surfaces by Pollens Granito are compact and impermeable, because they're made from pure minerals pressed and sintered at more than 1200°C. The best choice, for durability, safety, hygiene and beauty.

# Safe & Secure

Non-porous, hygienic, stain and scratch protected, the tiles from this collection are also ice and thermal shock-resistant.