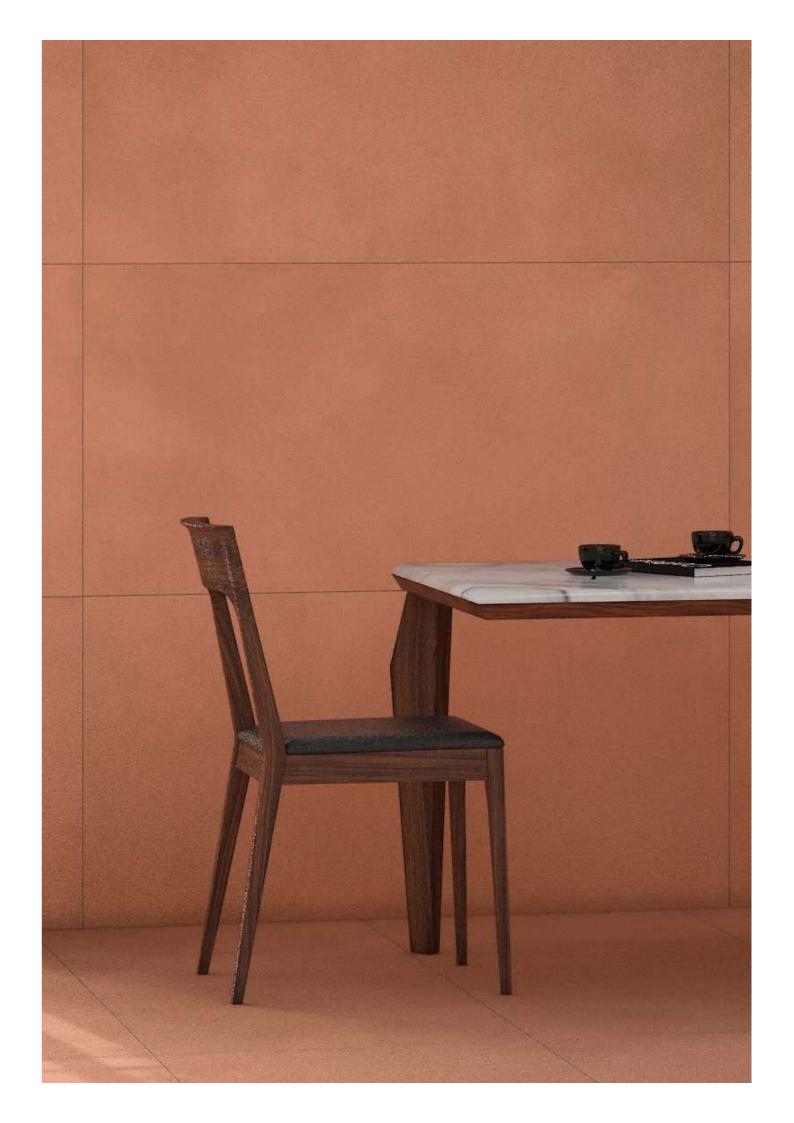

# Tactile beauty traced out by colors

Matt&Deep is an exclusive production technology applied in processing the mixes that form our porcelain stoneware. It makes the surface extremely matt, while enhancing the three-dimensional appearance of graphic motifs and structures. Overlays of selected materials and pigments with very low gloss levels blend deep in the ceramic substrate, providing ever-varying shading effects that make the interpretation of natural materials perfectly real.

Not only is earth the oldest building material in the world, it was also the first pigment used by man to add colour both to himself and to his surrounding environment. From this experience an exciting new use originated, which upheld the traditions of Italy and led to the creation of a selection of clay mixtures with high impact colour and dynamic textures. With this collection, our aim was to enhance the ancestral origins of earth as a material. By combining the patterns and textures of earth with pure pigments, the material takes on a starring role, transformed into a new, intense, and ever-changing tiling option.