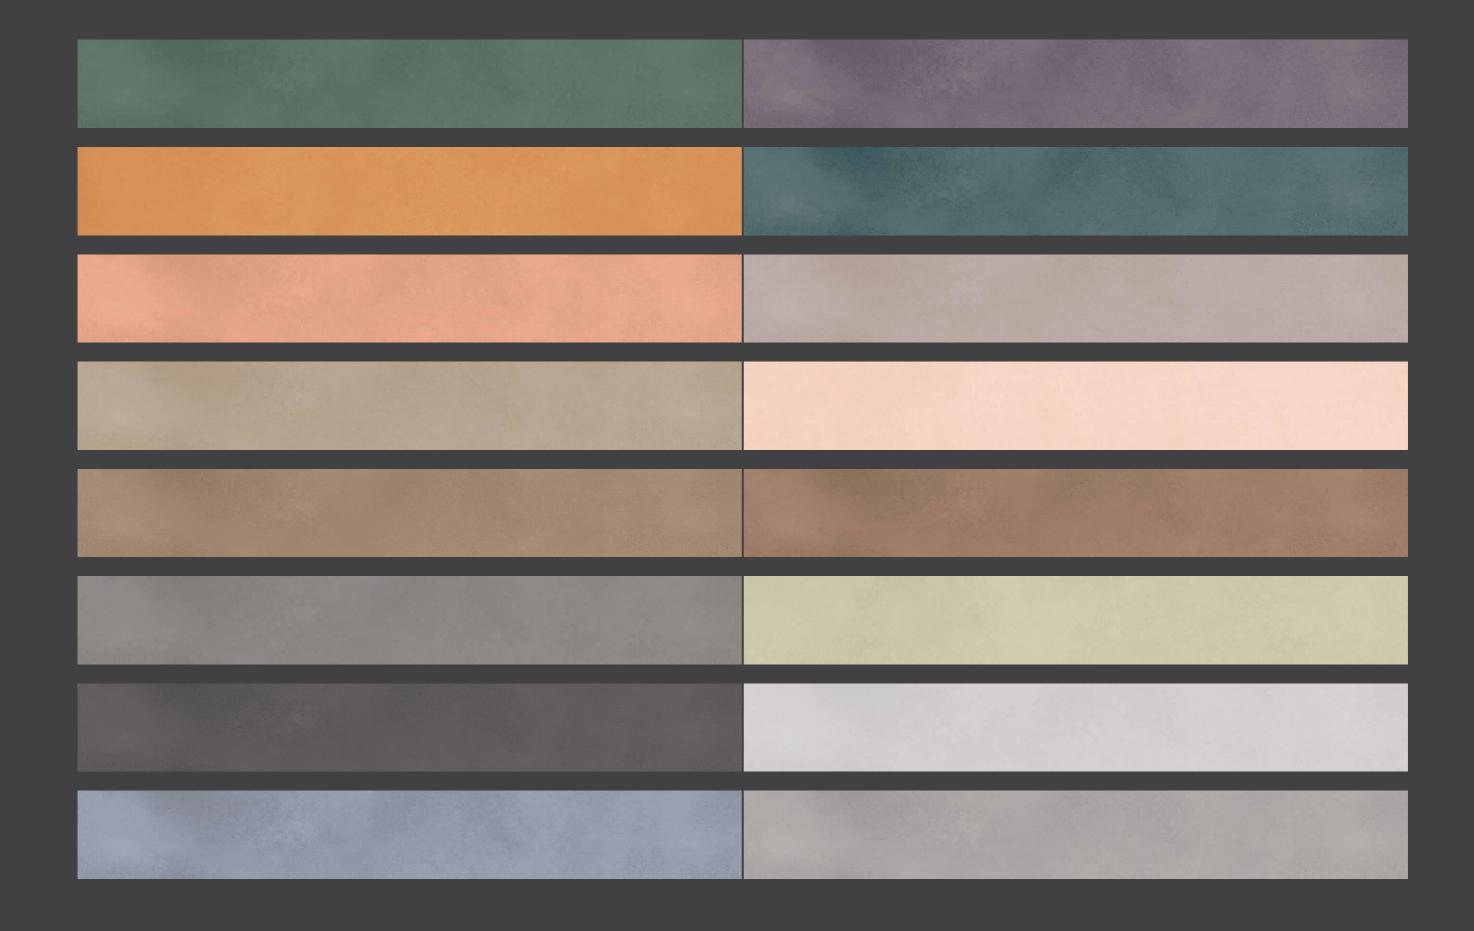

#### **BIRCH TANGERINE**

#### **BIRCH APRICOT**

**BIRCH DENIM** 

BIRCH GRAPE 60x120cm / Matt Surface

**BIRCH GREEN** 60x120cm / Matt Surface

#### **BIRCH PINK**

#### **BIRCH SEAFOOM**

## **BIRCH SUNSHINE**

60x120cm / Matt Surface

**PIGMENTO** A Seamless Sensations

# **BIRCH BEIGE**

# **BIRCH CARAMEL**

### **BIRCH CHARCOAL**

**BIRCH COAL** 60x120cm / Matt Surface

#### **BIRCH OYESTER**

#### **BIRCH SLATE** 60x120cm / Matt Surface

### **BIRCH SILVER**

**BIRCH RUST** 60x120cm / Matt Surface