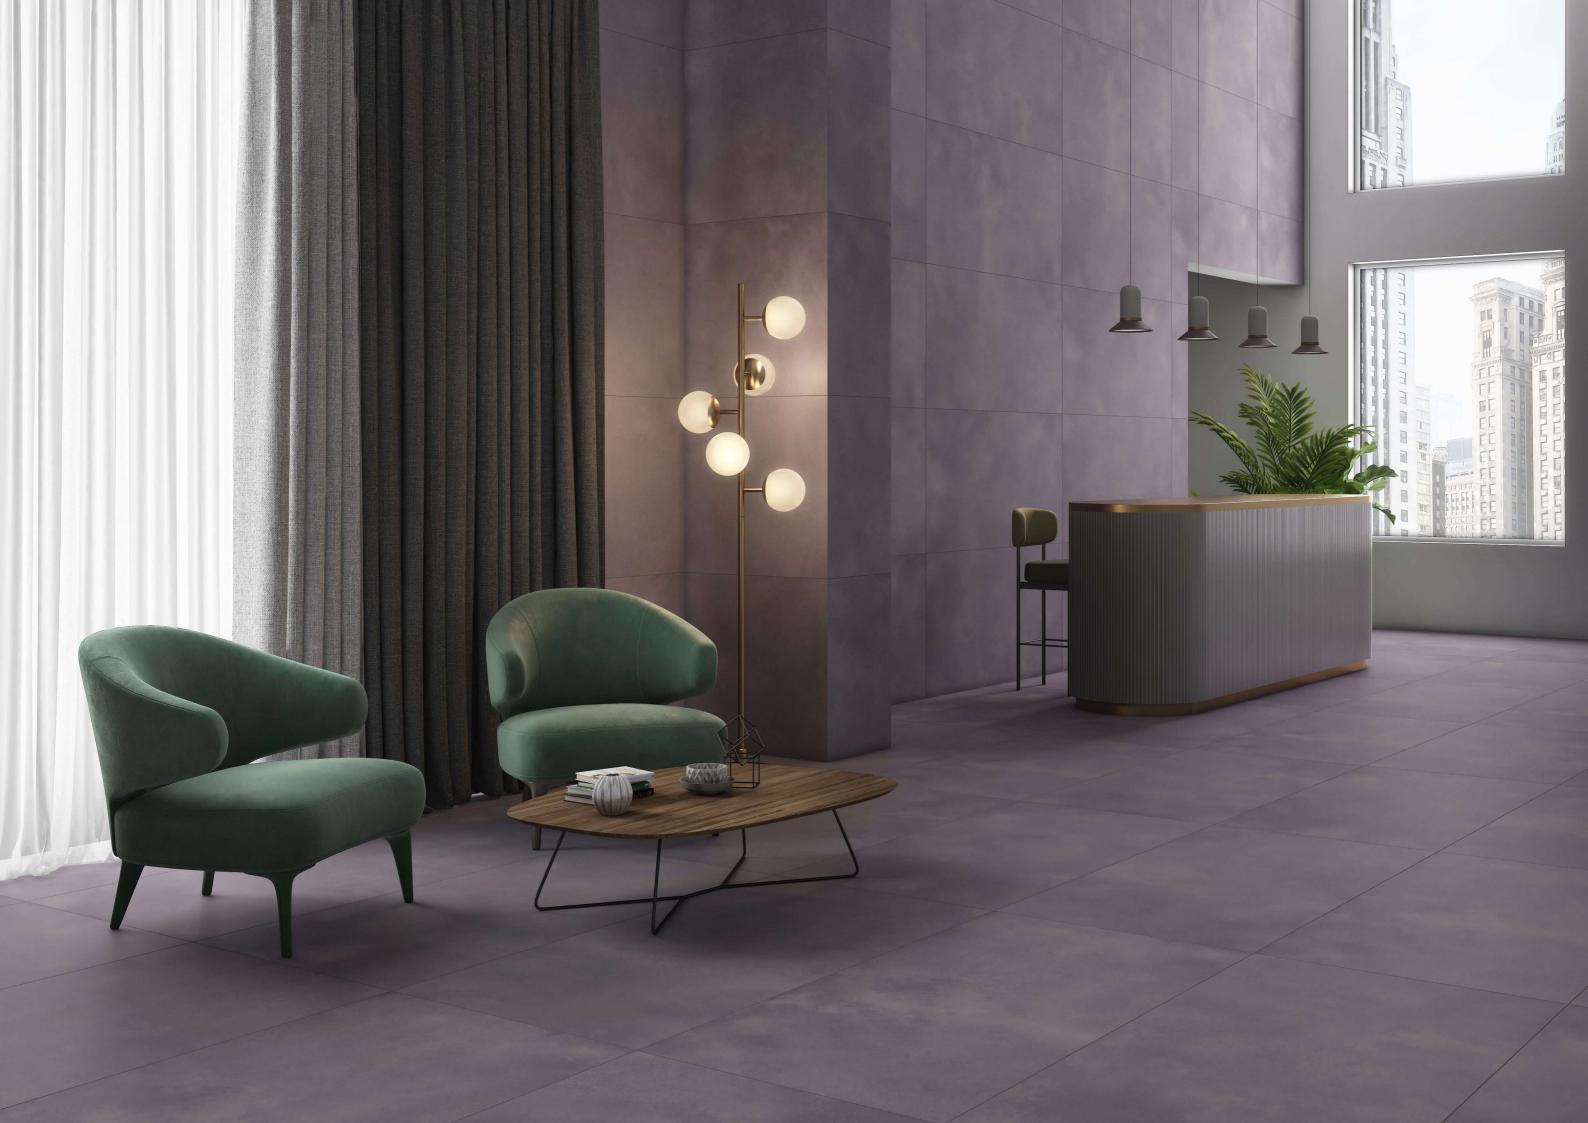

# Tactile beauty traced out by colors

Matt&Deep is an exclusive production technology applied in processing the mixes that form our porcelain stoneware. It makes the surface extremely matt, while enhancing the three-dimensional appearance of graphic motifs and structures. Overlays of selected materials and pigments with very low gloss levels blend deep in the ceramic substrate, providing ever-varying shading effects that make the interpretation of natural materials perfectly real.

Not only is earth the oldest building material in the world, it was also the first pigment used by man to add colour both to himself and to his surrounding environment. From this experience an exciting new use originated, which upheld the traditions of Italy and led to the creation of a selection of clay mixtures with high impact colour and dynamic textures. With this collection, our aim was to enhance the ancestral origins of earth as a material. By combining the patterns and textures of earth with pure pigments, the material takes on a starring role, transformed into a new, intense, and ever-changing tiling option.

#### Versatile Size

Available in the grand size, the collection presents you with a perfect tiling solution to create seamless interiors.