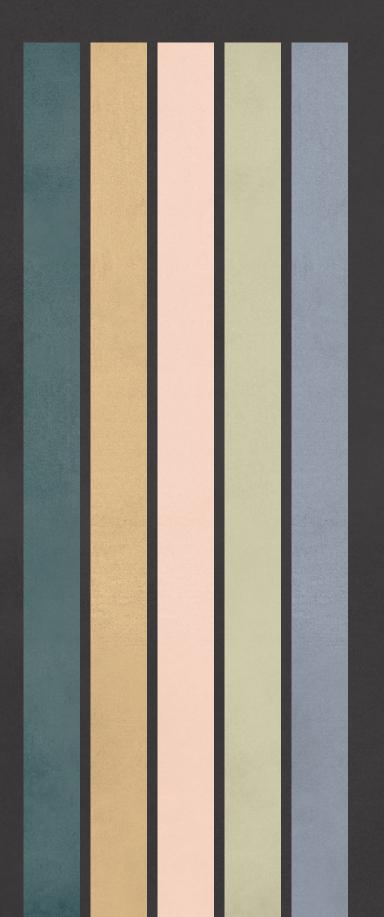

#### **BIRCH TANGERINE**

#### **BIRCH APRICOT**

**BIRCH DENIM** 

BIRCH GRAPE 60x120cm / Matt Surface

**BIRCH GREEN** 60x120cm / Matt Surface

#### **BIRCH PINK**

#### **BIRCH SEAFOOM**

## **BIRCH SUNSHINE**

60x120cm / Matt Surface

**PIGMENTO** A Seamless Sensations

# **BIRCH BEIGE**

# **BIRCH CARAMEL**

### **BIRCH CHARCOAL**

**BIRCH COAL** 60x120cm / Matt Surface

#### **BIRCH OYESTER**

#### **BIRCH SLATE** 60x120cm / Matt Surface

### **BIRCH SILVER**

**BIRCH RUST** 60x120cm / Matt Surface