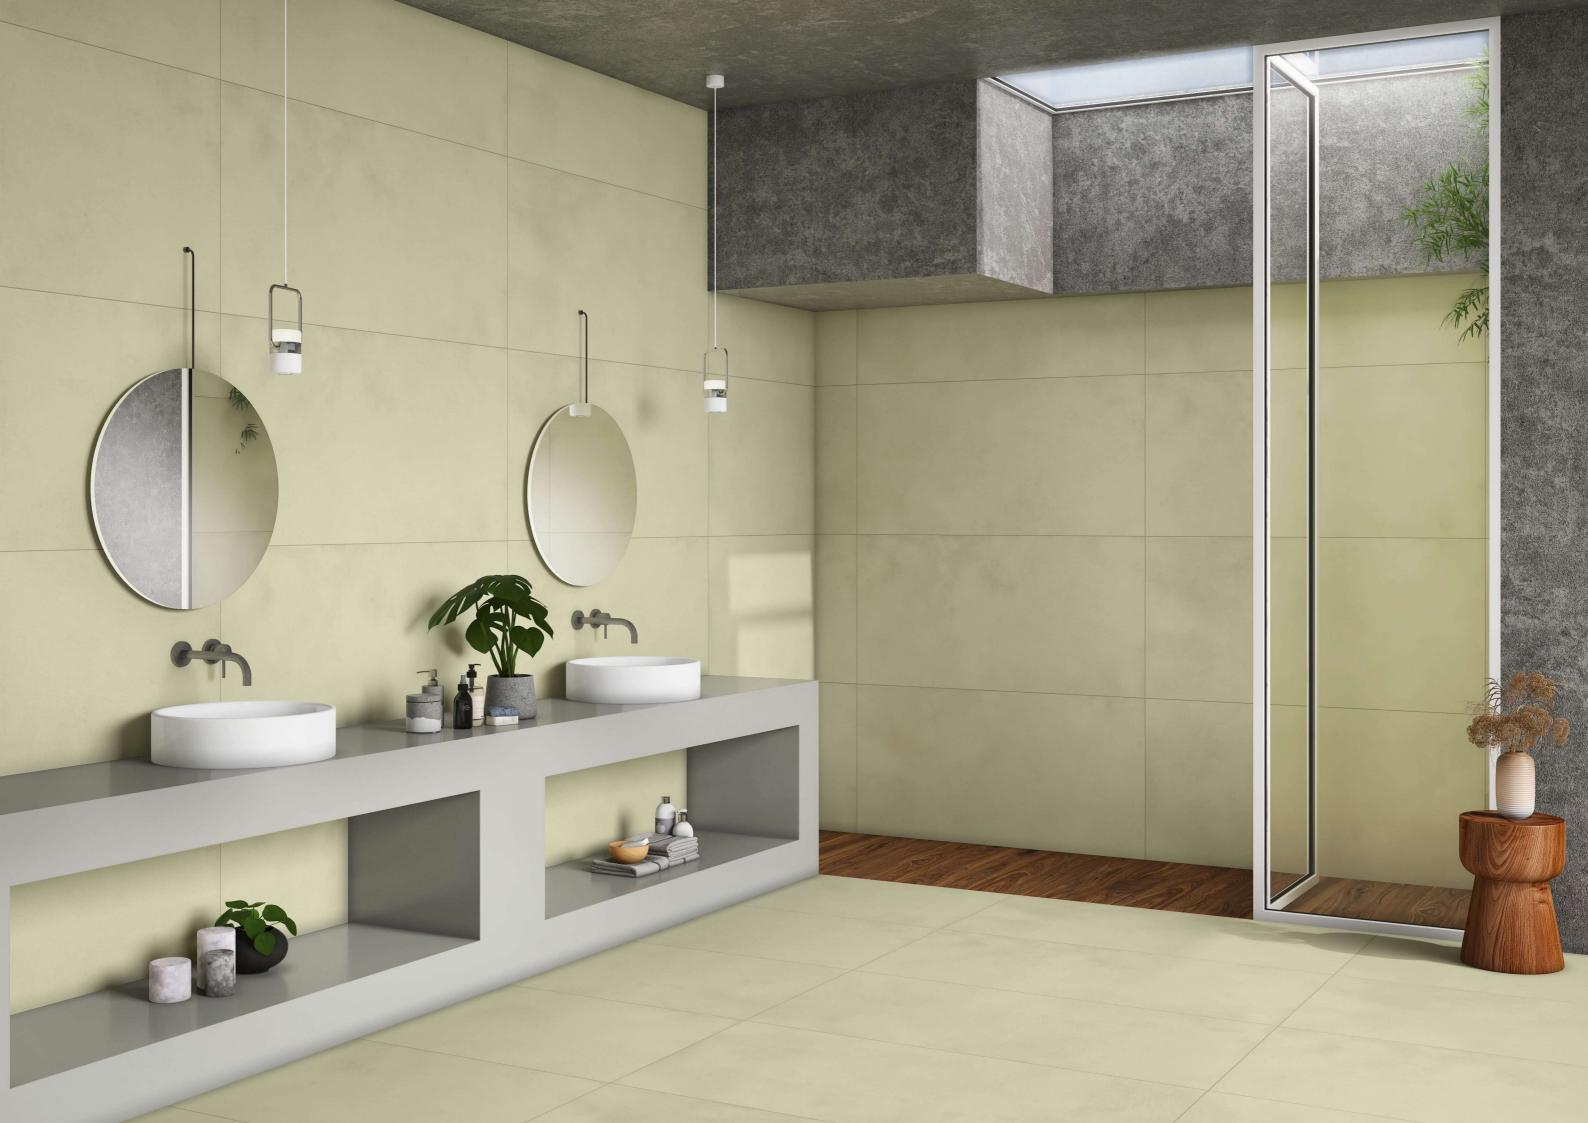

# Tactile beauty traced out by colors

Matt&Deep is an exclusive production technology applied in processing the mixes that form our porcelain stoneware. It makes the surface extremely matt, while enhancing the three-dimensional appearance of graphic motifs and structures. Overlays of selected materials and pigments with very low gloss levels blend deep in the ceramic substrate, providing ever-varying shading effects that make the interpretation of natural materials perfectly real.

Not only is earth the oldest building material in the world, it was also the first pigment used by man to add colour both to himself and to his surrounding environment. From this experience an exciting new use originated, which upheld the traditions of Italy and led to the creation of a selection of clay mixtures with high impact colour and dynamic textures. With this collection, our aim was to enhance the ancestral origins of earth as a material. By combining the patterns and textures of earth with pure pigments, the material takes on a starring role, transformed into a new, intense, and ever-changing tiling option.

#### Versatile Size

Available in the grand size, the collection presents you with a perfect tiling solution to create seamless interiors.