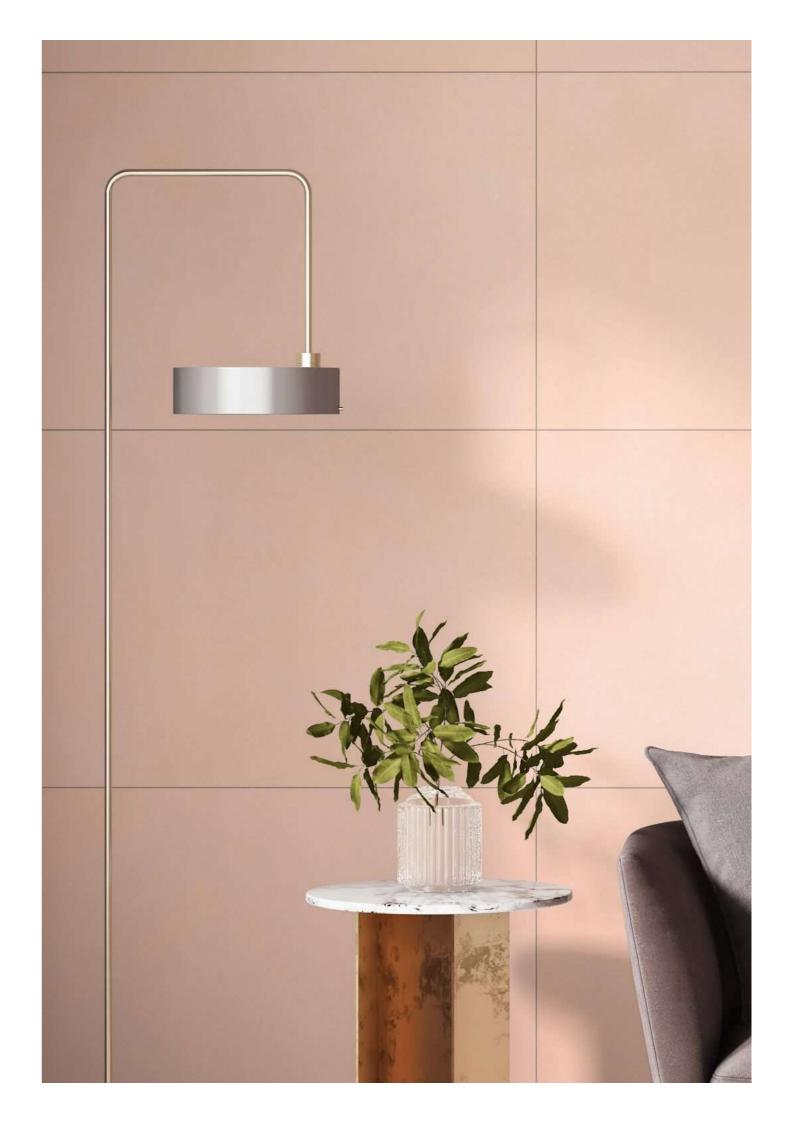

# Tactile beauty traced out by colors

Matt&Deep is an exclusive production technology applied in processing the mixes that form our porcelain stoneware. It makes the surface extremely matt, while enhancing the three-dimensional appearance of graphic motifs and structures. Overlays of selected materials and pigments with very low gloss levels blend deep in the ceramic substrate, providing ever-varying shading effects that make the interpretation of natural materials perfectly real.

Not only is earth the oldest building material in the world, it was also the first pigment used by man to add colour both to himself and to his surrounding environment. From this experience an exciting new use originated, which upheld the traditions of Italy and led to the creation of a selection of clay mixtures with high impact colour and dynamic textures. With this collection, our aim was to enhance the ancestral origins of earth as a material. By combining the patterns and textures of earth with pure pigments, the material takes on a starring role, transformed into a new, intense, and ever-changing tiling option.