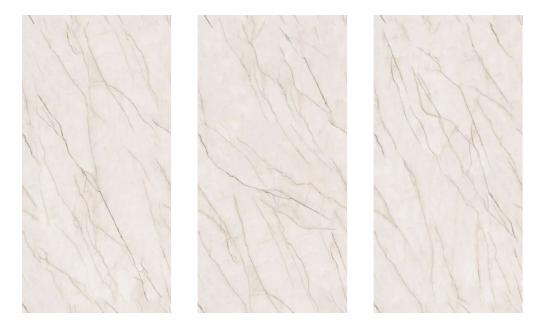

#### PRODUCT RANGE

#### **BOTTOCHINO ROYAL**

SIZE: 600x1200mm

**DESIGN VARIANT: 4 Randoms** 