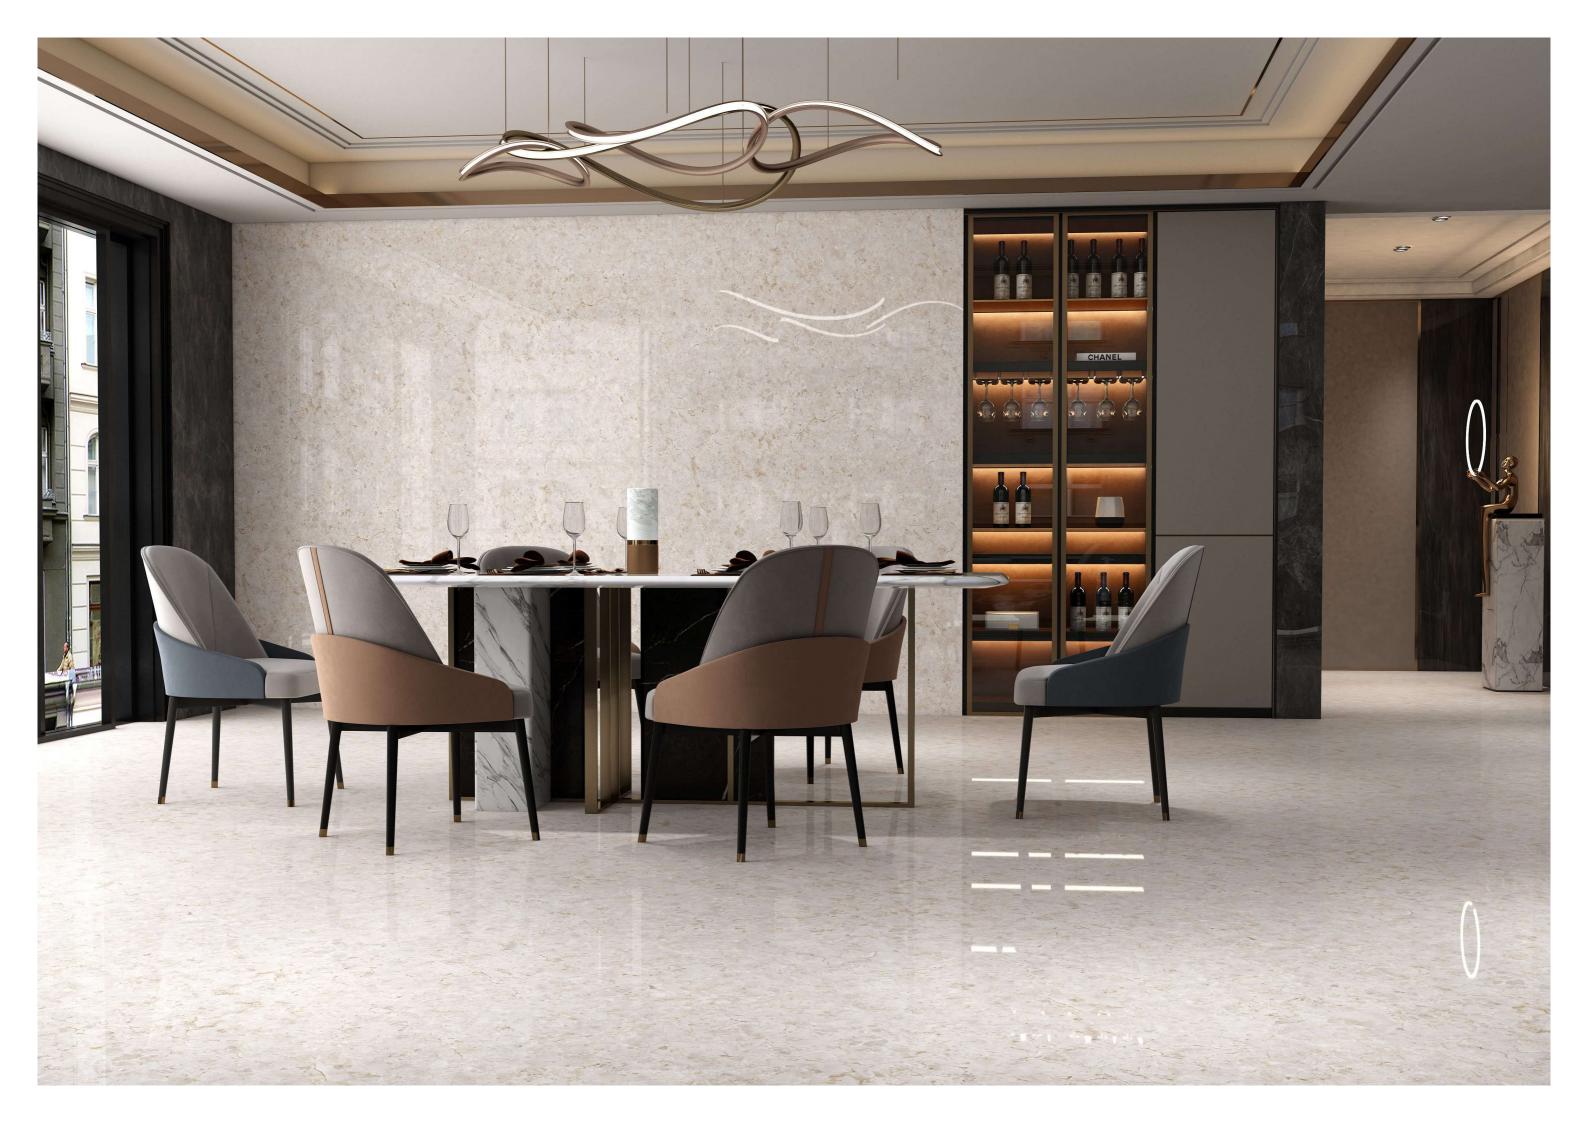

# **Eternity**The Endless Surfaces

60x120cm / Glossy Finish

## Touch of contrasting element giving your space vibrant look.

Shifting the focus from minimalism to mighty force of geology makes for an interior design trend guaranteed to get heads turning. Dramatic interior is a trend with an essentially neoclassical influence, inspiring spaces with natural marble

## USAGE POSSIBILITIES