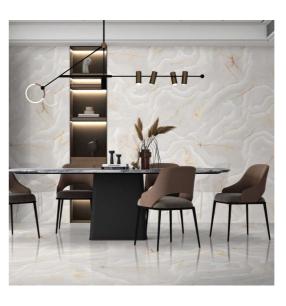

mic surfaces by Pollens Granito are compact and impermeable, because they're made from pure minerals pressed and sintered at more than 1200°C. The best choice, for durability, safety, hygiene and beauty.



Versatile Size

Available in the grand size, the collection presents you with a perfect tiling solution to create seamless interiors.



Safe & Secure

Non-porous, hygienic, stain and scratch protected, the tiles from this collection are also ice and thermal shock-resistant.



Design Varaities

Available across a spectrum of patterns, the collection offers variety for all kinds of spaces and preferences.



More Sustainable

The collection is made from exceptionally durable and recyclable material, giving it an edge with its ecological and ecofriendliness.

## USAGE POSSIBILITIES













#### PRODUCT RANGE











#### **BOTTOCHINO ROYAL**

SIZE: 600x1200mm





























**DESIGN VARIANT: 4 Randoms** 

#### **BOTTOCHINO LIGHT**

SIZE: 600x1200mm

FINISH: Polished Surface







**DESIGN VARIANT: 4 Randoms** 



#### **AVORIO CREMA**

SIZE: 600x1200mm



























#### **AVORIO GREY**

SIZE: 600x1200mm





















**DESIGN VARIANT: 4 Randoms** 

#### **AVORIO WHITE**

SIZE: 600x1200mm

FINISH: Polished Surface **DESIGN VARIANT: 4 Randoms** 











#### **BERLIN BEIGE**

SIZE: 600x1200mm





























#### **BERLIN GREY**

SIZE: 600x1200mm





















#### **ONICIATA BROWN**

SIZE: 600x1200mm

FINISH: Polished Surface DESIGN VARIANT: 4 Randoms





#### **ONICIATA GREY**

SIZE: 600x1200mm

FINISH: P