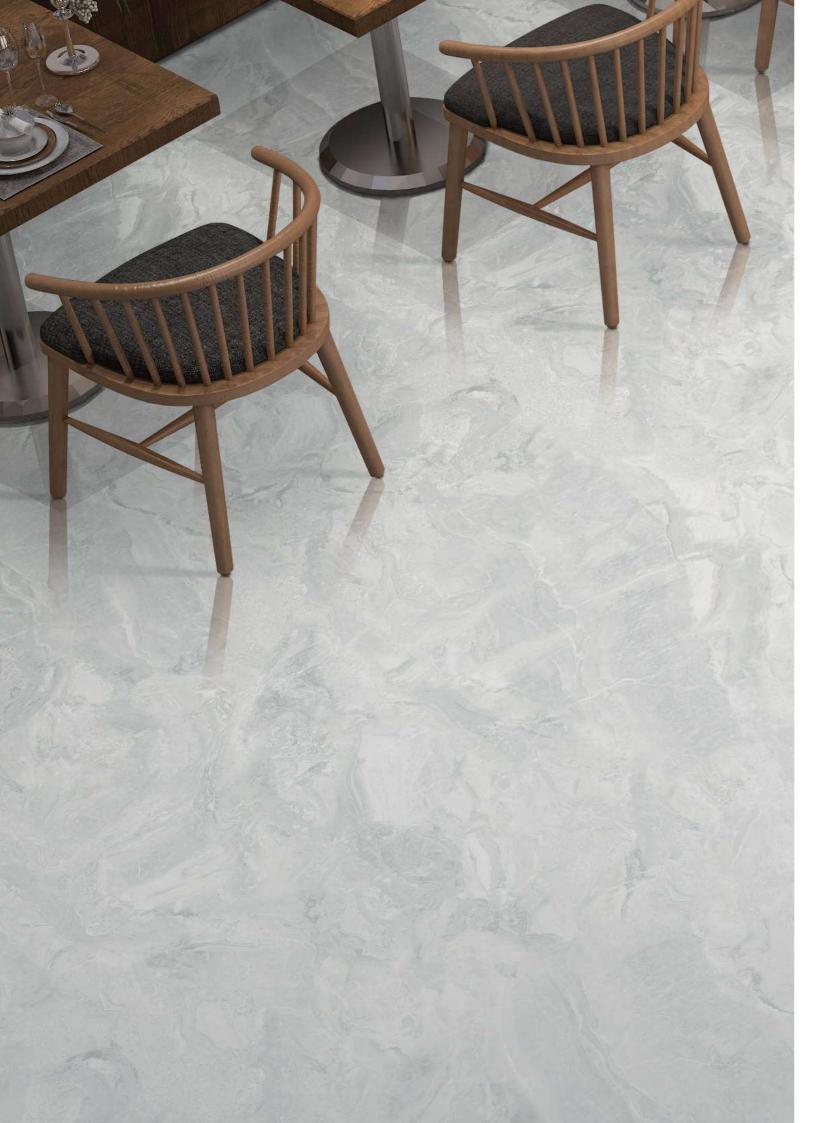

## ADVANTAGE & FEATURES

Nature, technology, science and design. Top quality ceramic surfaces by Pollens Granito are compact and impermeable, because they're made from pure minerals pressed and sintered at more than 1200°C. The best choice, for durability, safety, hygiene and beauty.

Versatile Size

Available in the grand size, the collection presents you with a perfect tiling solution to create seamless interiors.

Safe & Secure

Non-porous, hygienic, stain and scratch protected, the tiles from this collection are also ice and thermal shock-resistant.

Design Varaities

Available across a spectrum of patterns, the collection offers variety for all kinds of spaces and preferences.

More Sustainable

The collection is made from exceptionally durable and recyclable material, giving it an edge with its ecological and ecofriendliness.