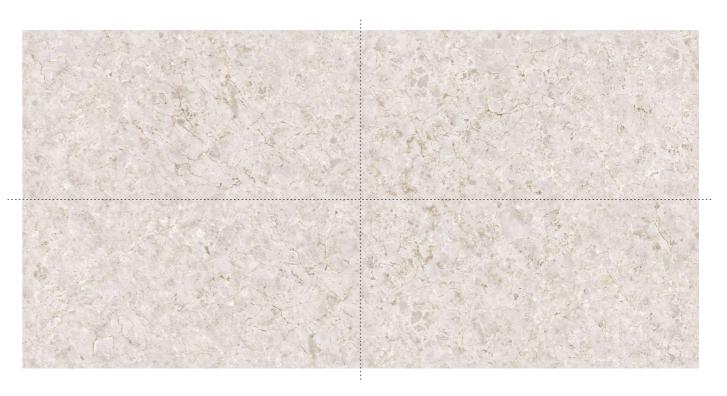

# **Eternity**The Endless Surfaces

60x120cm / Glossy Finish

## Touch of contrasting element giving your space vibrant look.

Shifting the focus from minimalism to mighty force of geology makes for an interior design trend guaranteed to get heads turning. Dramatic interior is a trend with an essentially neoclassical influence, inspiring spaces with natural marble

Versatile Size

Available in the grand size, the collection presents you with a perfect tiling solution to create seamless interiors.

Safe & Secure

Non-porous, hygienic, stain and scratch protected, the tiles from this collection are also ice and thermal shock-resistant.