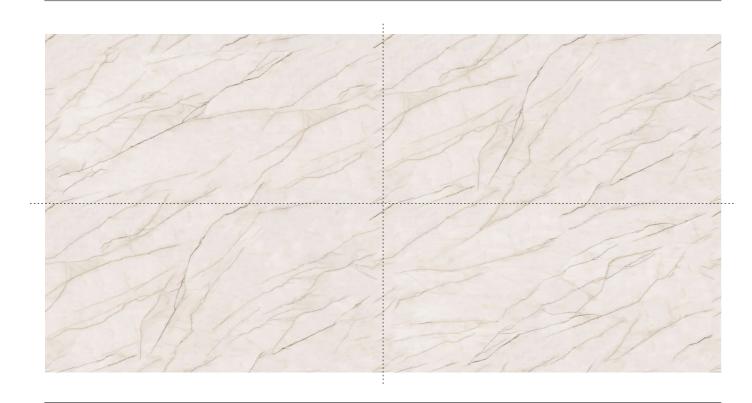

#### PRODUCT RANGE

#### **BOTTOCHINO ROYAL**

SIZE: 600x1200mm

**DESIGN VARIANT: 4 Randoms** 