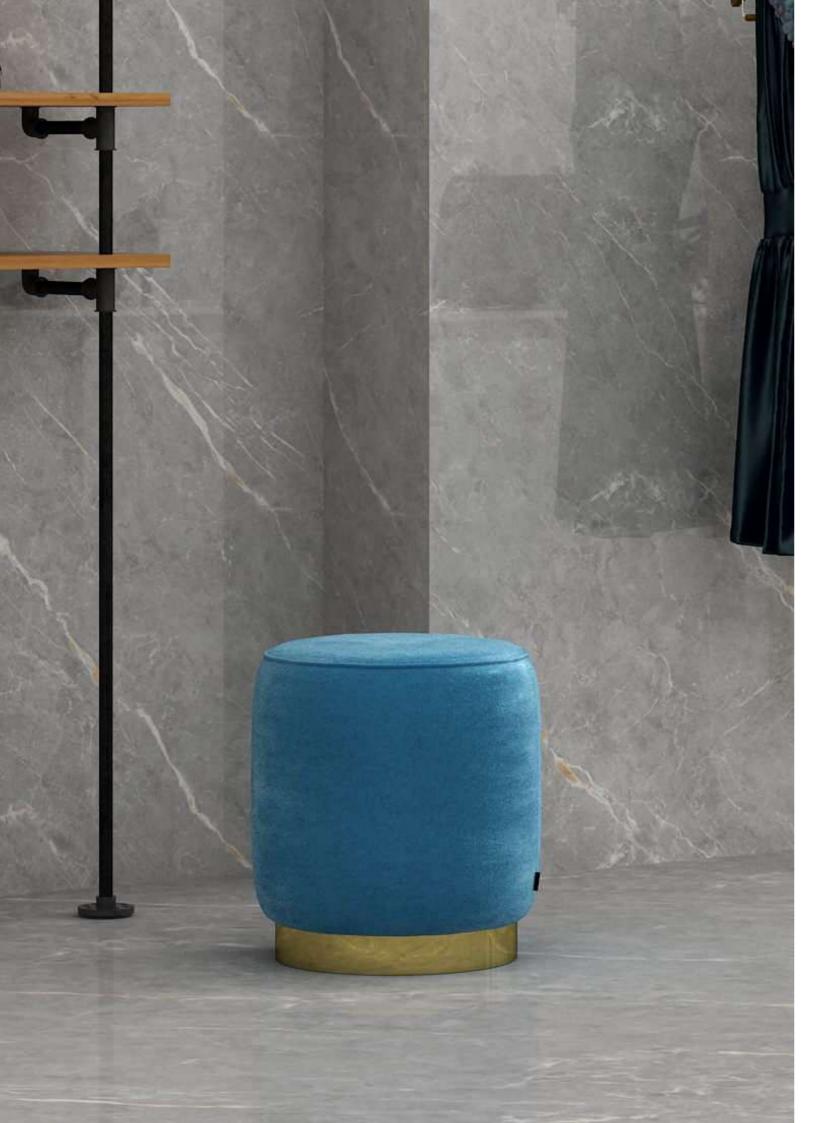

*

SIZE: 600x1200mm

FINISH: Polished Surface **DESIGN VARIANT: 4 Randoms** 











#### **RIVOD FIBO**

SIZE: 600x1200mm



















#### **RIVOD LIVA**

SIZE: 600x1200mm

FINISH: Polished Surface DESIGN VARIANT: 4 Randoms





#### **RIVOD FIBO**

SIZE: 600x1200mm

FINISH: Polished Surface **DESIGN VARIANT: 3 Randoms** 





























## **VELLA MID**

SIZE: 600x1200mm































## **SPECTTO VELLA**

SIZE: 600x1200mm

FINISH: Polished Surface DESIGN VARIANT: 3 Randoms





#### **VELLA VEERA**

SIZE: 600x1200mm





















## **ZENITHO**

SIZE: 600x1200mm

FINISH: Polished Surface DESIGN VARIANT: 3 Randoms











## **ZUDIO MORO**

SIZE: 600x1200mm

FINISH: Polished Surface **DESIGN VARIANT: 4 Randoms** 































## **ZUDIO OTAM**

SIZE: 600x1200mm





























#### Address:

Survay No. 578P, Opp. Viratnagar, jetpar Road, At. Sapar - 363630, Morbi (Guj.) India

#### Email:

info@pollensgranito.com

#### Website:

www.pollensgranito.com