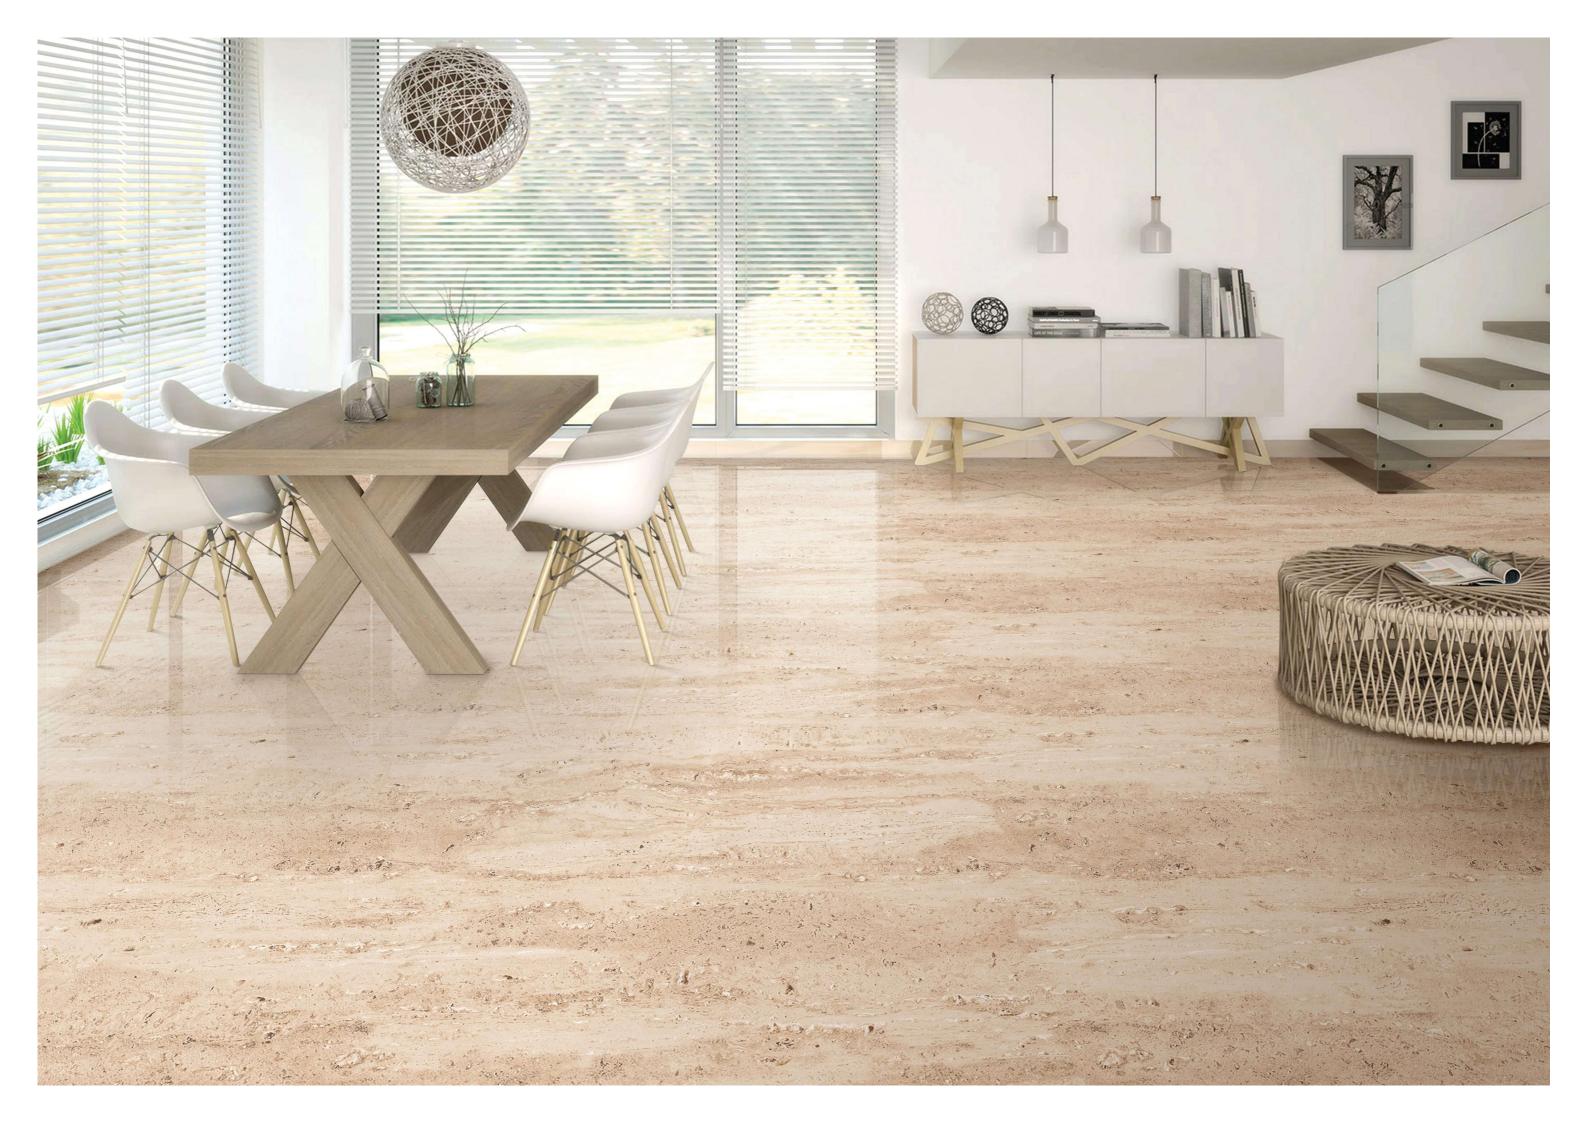

INISH: Polished Surface **DESIGN VARIANT: 4 Randoms** 





























#### **CASA GREY**

SIZE: 600x1200mm





















#### **FARTOLY BROWN**

SIZE: 600x1200mm

FINISH: Polished Surface









**DESIGN VARIANT: 4 Randoms** 



#### **FARTOLY GREY**

SIZE: 600x1200mm































#### **CORALITO BROWN**

SIZE: 600x1200mm

FINISH: Polished Surface

**DESIGN VARIANT: 4 Randoms** 



























#### **CORALITO DARK GREY**

SIZE: 600x1200mm

FINISH: Polished Surface DESIGN VARIANT: 4 Randoms











#### **CORALITO LIGHT GREY**

SIZE: 600x1200mm

FINISH: Polished Surface **DESIGN VARIANT: 4 Randoms** 































#### TRAVENTINE BEIGE

SIZE: 600x1200mm

FINISH: Polished Surface

DESIGN VARIANT: 4 Randoms



















**DESIGN VARIANT: 4 Randoms** 

#### TRAVENTINE GREY

SIZE: 600x1200mm

FINISH: Polished Surface **DESIGN VARIANT: 4 Randoms** 











#### **FUSION BLANK**

SIZE: 600x1200mm

























#### **LUMOS MARRON**

SIZE: 600x1200mm





















#### **FUSION GIRGIO**

SIZE: 600x1200mm

FINISH: Polished Surface DESIGN VARIANT: 4 Randoms











#### **SUMMER WHITE**

SIZE: 600x1200mm

FINISH: Polished Surface **DESIGN VARIANT: 4 Randoms** 





























## **FARTOLI IVORY**

SIZE: 600x1200mm































## **ELIZA NATURAL**

SIZE: 600x1200mm

FINISH: Polished Surface DESIGN VARIANT: 4 Randoms











#### **ELICA BEIGE**

SIZE: 600x1200mm

























## **ELICA GREY**

SIZE: 600x1200mm