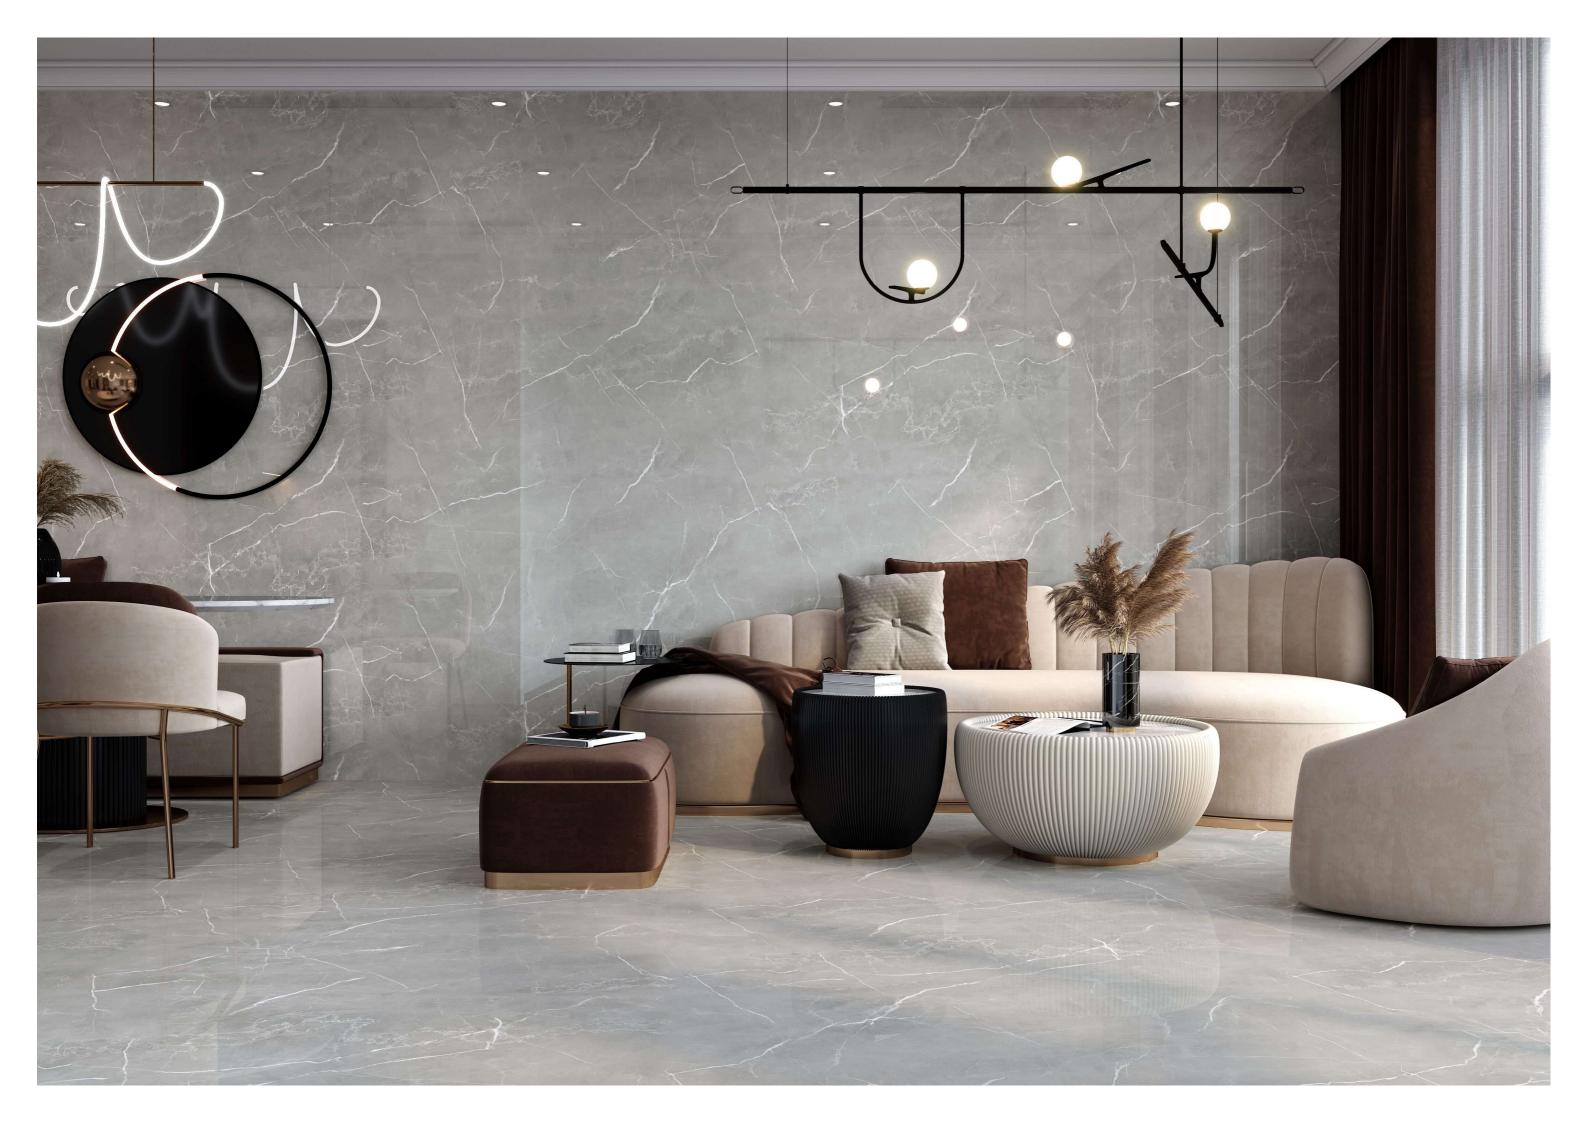

## Touch of contrasting element giving your space vibrant look.

Shifting the focus from minimalism to mighty force of geology makes for an interior design trend guaranteed to get heads turning. Dramatic interior is a trend with an essentially neoclassical influence, inspiring spaces with natural marble

Surface for ultimate design project.

Flair is inspired by nature for the creation of surfaces that reflect the variability and beauty of natural stone. The ceramic product is enhanced by technical qualities and the flexibility of modular formats, thicknesses and finishes, to become a new material, in harmony with people and their surrounding environment.

A sure solution to new design needs for making a better future. Flair collections embody the combination of beauty, design and nature, in a perfect equilibrium achieved through what has always been a deliberate and thought-out approach.