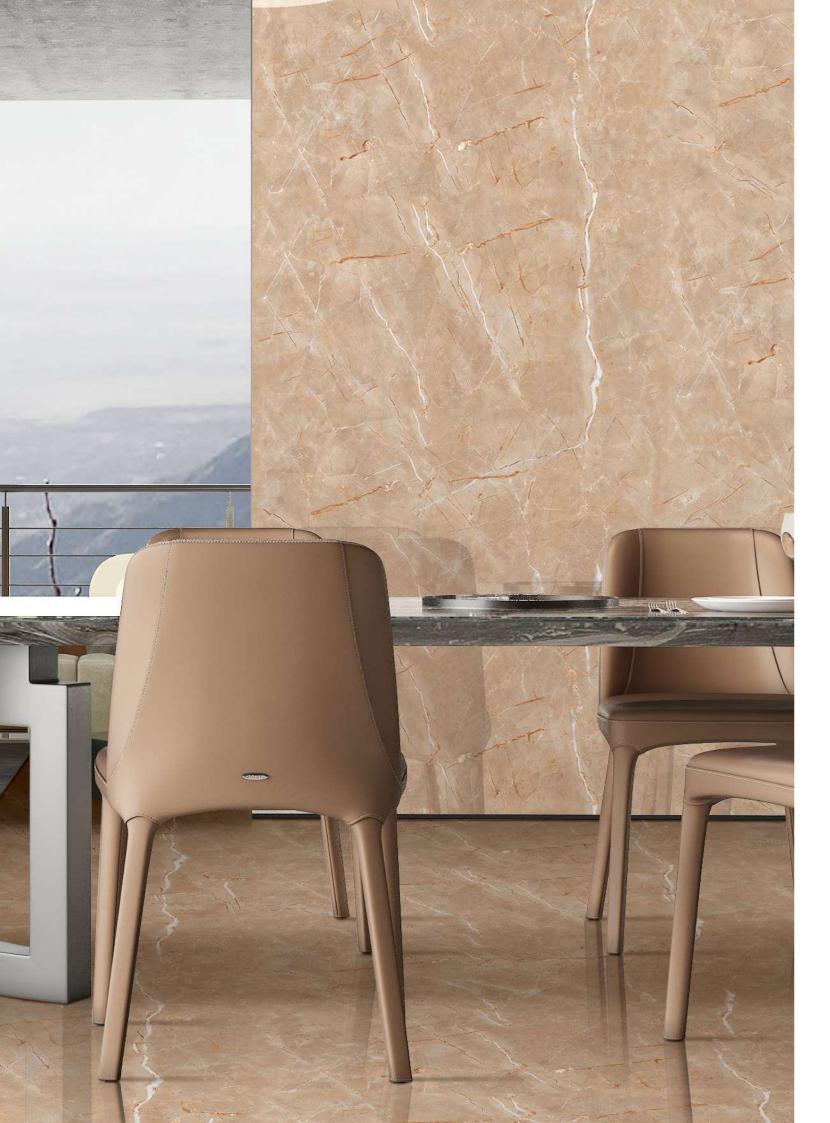

## Touch of contrasting element giving your space vibrant look.

Shifting the focus from minimalism to mighty force of geology makes for an interior design trend guaranteed to get heads turning. Dramatic interior is a trend with an essentially neoclassical influence, inspiring spaces with natural marble

Surface for ultimate design project.

Flair is inspired by nature for the creation of surfaces that reflect the variability and beauty of natural stone. The ceramic product is enhanced by technical qualities and the flexibility of modular formats, thicknesses and finishes, to become a new material, in harmony with people and their surrounding environment.

A sure solution to new design needs for making a better future. Flair collections embody the combination of beauty, design and nature, in a perfect equilibrium achieved through what has always been a deliberate and thought-out approach.