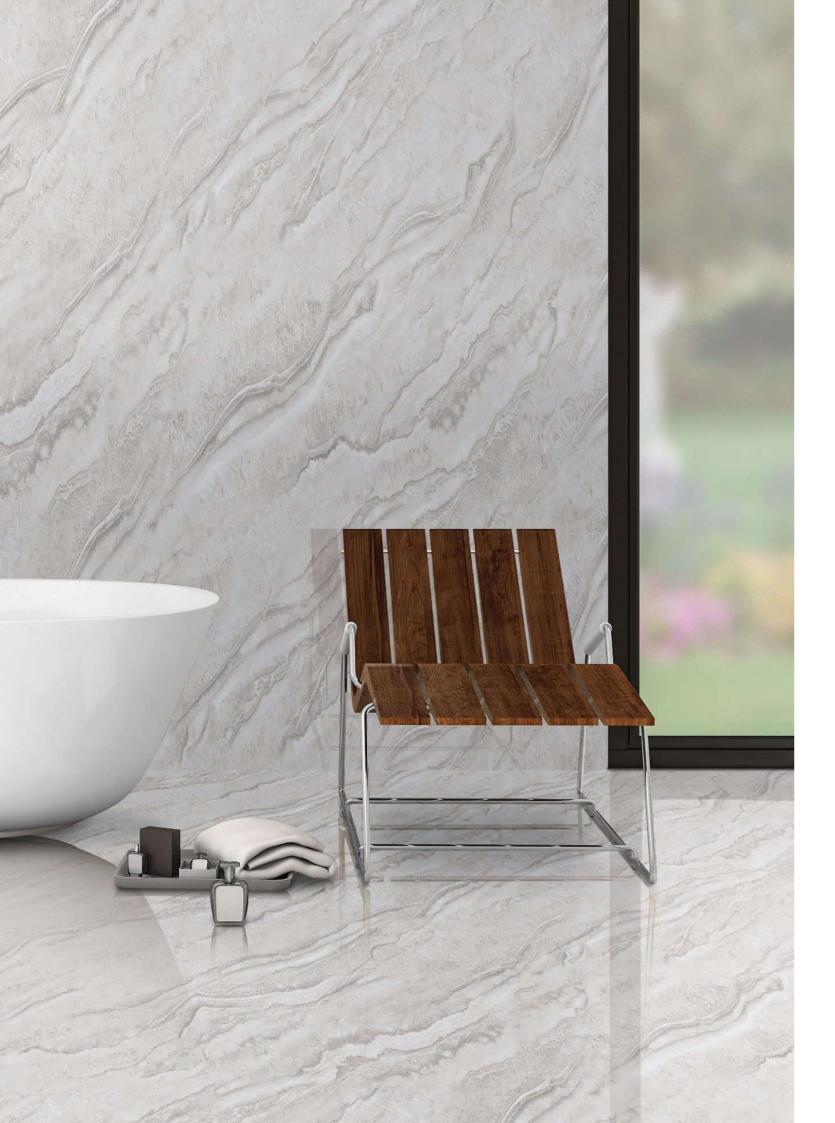

mm

FINISH: Polished Surface

DESIGN VARIANT: 4 Randoms



















**DESIGN VARIANT: 4 Randoms** 

#### TRAVENTINE GREY

SIZE: 600x1200mm

FINISH: Polished Surface **DESIGN VARIANT: 4 Randoms** 











#### **FUSION BLANK**

SIZE: 600x1200mm

























#### **LUMOS MARRON**

SIZE: 600x1200mm





















#### **FUSION GIRGIO**

SIZE: 600x1200mm

FINISH: Polished Surface DESIGN VARIANT: 4 Randoms











#### **SUMMER WHITE**

SIZE: 600x1200mm

FINISH: Polished Surface **DESIGN VARIANT: 4 Randoms** 





























## **FARTOLI IVORY**

SIZE: 600x1200mm































## **ELIZA NATURAL**

SIZE: 600x1200mm

FINISH: Polished Surface DESIGN VARIANT: 4 Randoms











#### **ELICA BEIGE**

SIZE: 600x1200mm

























## **ELICA GREY**

SIZE: 600x1200mm





























## **KAITI CREMA**

SIZE: 600x1200mm

FINISH: Polished Surface **DESIGN VARIANT: 4 Randoms** 





#### **EXTRA WHITE**

SIZE: 600x1200mm





























## **FOREST MOON**

SIZE: 600x1200mm

FINISH: Polished Surface

DESIGN VARIANT: 4 Randoms



















## **DYNA FOSSIL**

SIZE: 600x1200mm

FINISH: Polished Surface DESIGN VARIANT: 4 Randoms





## **DYNA JUPITER**

SIZE: 600x1200mm























## PITOSA FOREST

SIZE: 600x1200mm

FINISH: Polished Surface

**DESIGN VARIANT: 4 Randoms** 





























#### **AMBRA BEIGE**

SIZE: 600x1200mm

FINISH: Polished Surface DESIGN VARIANT: 4 Randoms









#### **AMBRA JADE**

SIZE: 600x1200mm

























# **AMBRA COP