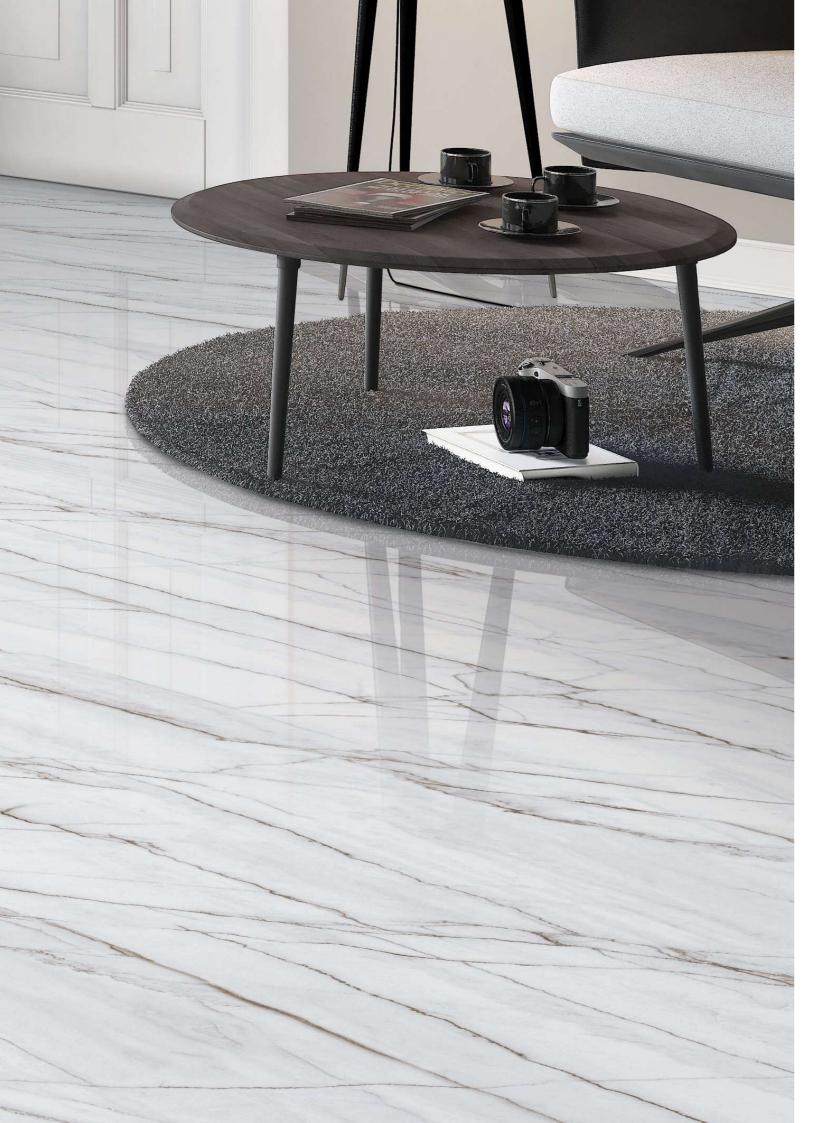

## Touch of contrasting element giving your space vibrant look.

Shifting the focus from minimalism to mighty force of geology makes for an interior design trend guaranteed to get heads turning. Dramatic interior is a trend with an essentially neoclassical influence, inspiring spaces with natural marble

Surface for ultimate design project.

Flair is inspired by nature for the creation of surfaces that reflect the variability and beauty of natural stone. The ceramic product is enhanced by technical qualities and the flexibility of modular formats, thicknesses and finishes, to become a new material, in harmony with people and their surrounding environment.

A sure solution to new design needs for making a better future. Flair collections embody the combination of beauty, design and nature, in a perfect equilibrium achieved through what has always been a deliberate and thought-out approach.