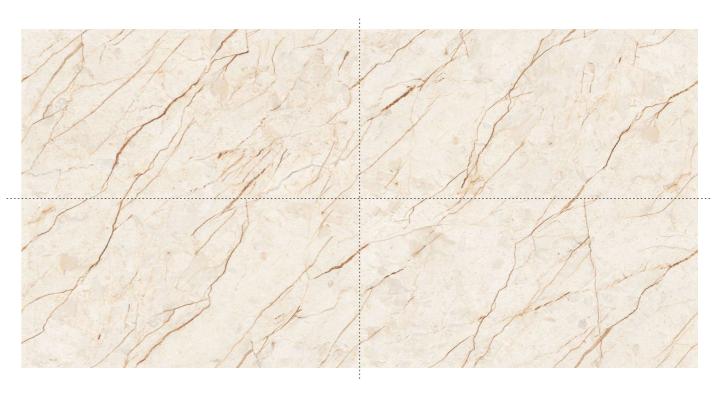

inerals pressed and sintered at more than 1200°C. The best choice, for durability, safety, hygiene and beauty.



Versatile Size

Available in the grand size, the collection presents you with a perfect tiling solution to create seamless interiors.



Safe & Secure

Non-porous, hygienic, stain and scratch protected, the tiles from this collection are also ice and thermal shock-resistant.



Design Varaities

Available across a spectrum of patterns, the collection offers variety for all kinds of spaces and preferences.



More Sustainable

The collection is made from exceptionally durable and recyclable material, giving it an edge with its ecological and ecofriendliness.

## USAGE POSSIBILITIES













#### PRODUCT RANGE











#### **BOTTOCHINO ROYAL**

SIZE: 600x1200mm





























**DESIGN VARIANT: 4 Randoms** 

#### **BOTTOCHINO LIGHT**

SIZE: 600x1200mm

FINISH: Polished Surface







**DESIGN VARIANT: 4 Randoms** 



#### **AVORIO CREMA**

SIZE: 600x1200mm



























#### **AVORIO GREY**

SIZE: 600x1200mm





















**DESIGN VARIANT: 4 Randoms** 

#### **AVORIO WHITE**

SIZE: 600x1200mm

FINISH: Polished Surface **DESIGN VARIANT: 4 Randoms** 











#### **BERLIN BEIGE**

SIZE: 600x1200mm





























#### **BERLIN GREY**

SIZE: 600x1200mm





















#### **ONICIATA BROWN**

SIZE: 600x1200mm

FINISH: Polished Surface DESIGN VARIANT: 4 Randoms





#### **ONICIATA GREY**

SIZE: 600x1200mm

FINISH: Polished Surface **DESIGN VARIANT: 4 Randoms** 





























#### **GRIGIA GRE