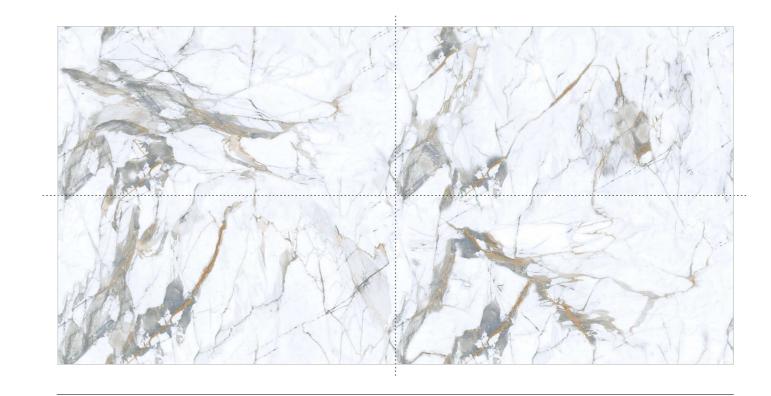

urface























## **JEM CREMA**

SIZE: 600x1200mm

FINISH: Polished Surface **DESIGN VARIANT: 4 Randoms** 









#### **JEM VENILA**

SIZE: 600x1200mm

























## MITHOLIC NERO

SIZE: 600x1200mm





























#### **KABUL SMOKE**

SIZE: 600x1200mm

FINISH: Polished Surface DESIGN VARIANT: 4 Randoms











## MITHOLIC COTTA

SIZE: 600x1200mm





















#### **NIAGARA BIANCA**

SIZE: 600x1200mm

FINISH: Polished Surface **DESIGN VARIANT: 4 Randoms** 











#### **NIAGARA GREEN**

SIZE: 600x1200mm



























## **NIAGARA MIST**

SIZE: 600x1200mm





















#### **NILOM GOLD**

SIZE: 600x1200mm

FINISH: Polished Surface DESIGN VARIANT: 4 Randoms











#### **NILOM SILVER**

SIZE: 600x1200mm























#### **PAZAR CALL**

SIZE: 600x1200mm

FINISH: Polished Surface **DESIGN VARIANT: 4 Randoms** 











#### **PAZAR MEAL**

SIZE: 600x1200mm



























# **PORTRO BROWN**

SIZE: 600x1200mm



















## **PORTRO WHITE**

SIZE: 600x1200mm

FINISH: Polished Surface **DESIGN VARIANT: 4 Randoms** 











#### **RIVOD FIBO**

SIZE: 600x1200mm



















#### **RIVOD LIVA**

SIZE: 600x1200mm

FINISH: Polished Surface DESIGN VARIANT: 4 Randoms





#### **RIVOD FIBO**

SIZE: 600x1200mm

FINISH: Polished Surface **DESIGN VARIANT: 3 Randoms** 





























## **VELLA MID**

SIZE: 600x1200mm































## **SPECTTO VELLA**

SIZE: 600x1200mm

FINISH: Polished Surface DESIGN VARIANT: 3 Randoms





#### **VELL