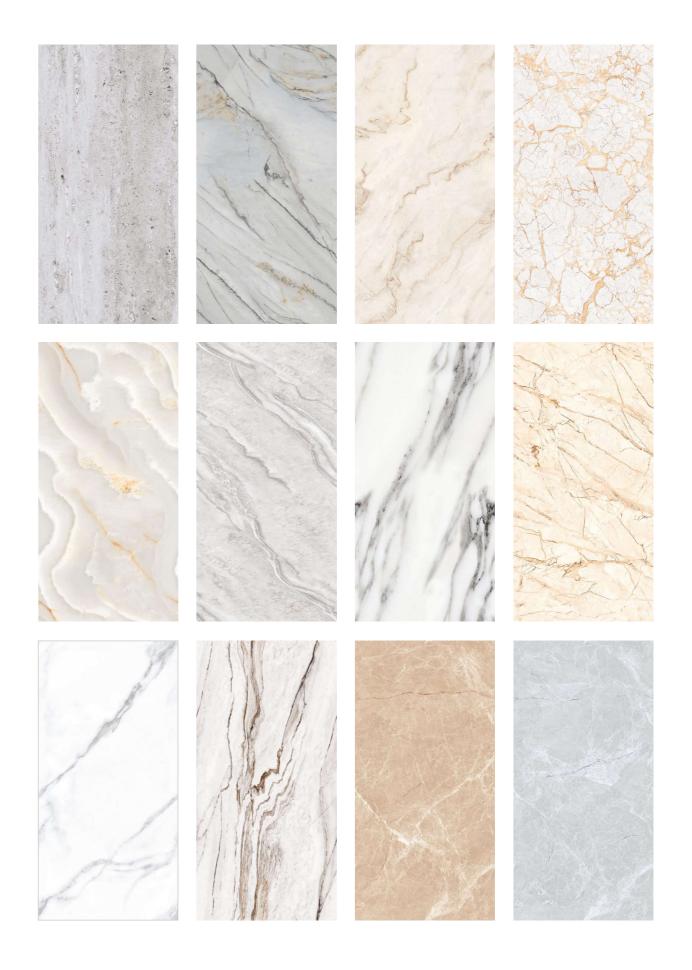

o are compact and impermeable, because they're made from pure minerals pressed and sintered at more than 1200°C. The best choice, for durability, safety, hygiene and beauty.



Versatile Size

Available in the grand size, the collection presents you with a perfect tiling solution to create seamless interiors.



Safe & Secure

Non-porous, hygienic, stain and scratch protected, the tiles from this collection are also ice and thermal shock-resistant.



Design Varaities

Available across a spectrum of patterns, the collection offers variety for all kinds of spaces and preferences.



More Sustainable

The collection is made from exceptionally durable and recyclable material, giving it an edge with its ecological and ecofriendliness.

## USAGE POSSIBILITIES













#### PRODUCT RANGE











#### **BOTTOCHINO ROYAL**

SIZE: 600x1200mm





























**DESIGN VARIANT: 4 Randoms** 

#### **BOTTOCHINO LIGHT**

SIZE: 600x1200mm

FINISH: Polished Surface







**DESIGN VARIANT: 4 Randoms** 



#### **AVORIO CREMA**

SIZE: 600x1200mm



























#### **AVORIO GREY**

SIZE: 600x1200mm





















**DESIGN VARIANT: 4 Randoms** 

#### **AVORIO WHITE**

SIZE: 600x1200mm

FINISH: Polished Surface **DESIGN VARIANT: 4 Randoms** 











#### **BERLIN BEIGE**

SIZE: 600x1200mm





























#### **BERLIN GREY**

SIZE: 600x1200mm





















#### **ONICIATA BROWN**

SIZE: 600x1200mm

FINISH: Polished Surface DESIGN VARIANT: 4 Randoms





#### **ONICIATA GREY**

SIZE: 600x1200mm

FINISH: Polished Surface **DESIGN VARIA