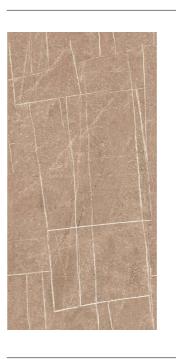

AVENUE ONYX**

SIZE: 600x1200mm

FINISH: Polished Surface DESIGN VARIANT: 4 Randoms











#### **VOLAKAS BLUE**

SIZE: 600x1200mm





























#### **VOLAKAS CREMA**

SIZE: 600x1200mm





























#### STATUARIO WHITE

SIZE: 600x1200mm

FINISH: Polished Surface DESIGN VARIANT: 4 Randoms











#### **CASA IVORY**

SIZE: 600x1200mm

FINISH: Polished Surface **DESIGN VARIANT: 4 Randoms** 





























#### **CASA GREY**

SIZE: 600x1200mm





















#### **FARTOLY BROWN**

SIZE: 600x1200mm

FINISH: Polished Surface









**DESIGN VARIANT: 4 Randoms** 



#### **FARTOLY GREY**

SIZE: 600x1200mm































#### **CORALITO BROWN**

SIZE: 600x1200mm

FINISH: Polished Surface

**DESIGN VARIANT: 4 Randoms** 



























#### **CORALITO DARK GREY**

SIZE: 600x1200mm

FINISH: Polished Surface DESIGN VARIANT: 4 Randoms











#### **CORALITO LIGHT GREY**

SIZE: 600x1200mm

FINISH: Polished Surface **DESIGN VARIANT: 4 Randoms** 































#### TRAVENTINE BEIGE

SIZE: 600x1200mm

FINISH: Polished Surface

DESIGN VARIANT: 4 Randoms



















**DESIGN VARIANT: 4 Randoms** 

#### TRAVENTINE GREY

SIZE: 600x1200mm

FINISH: Polished Surface **DESIGN VARIANT: 4 Randoms** 











#### **FUSION BLANK**

SIZE: 600x1200mm

























#### **LUMOS MARRON**

SIZE: 600x1200mm





















#### **FUSION GIRGIO**

SIZE: 600x1200mm

FINISH: Polished Surface DESIGN VARIANT: 4 Randoms











#### **SUMMER WHITE**

SIZE: 600x1200mm

FINISH: