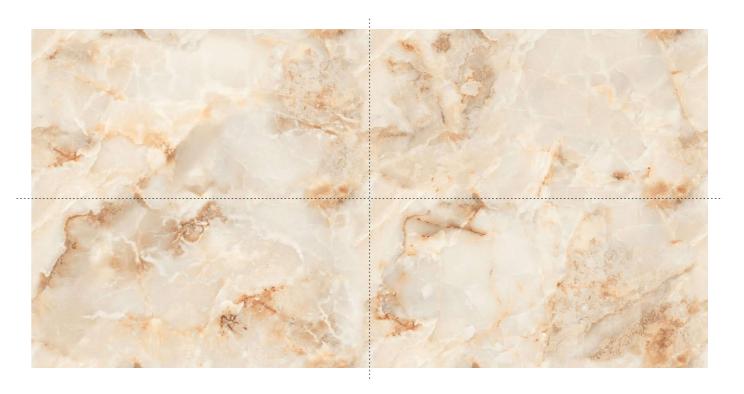

#### **ONICIATA BROWN**

SIZE: 600x1200mm

FINISH: Polished Surface DESIGN VARIANT: 4 Randoms





#### **ONICIATA GREY**

SIZE: 600x1200mm

FINISH: Polished Surface **DESIGN VARIANT: 4 Randoms** 





























#### **GRIGIA GREY**

SIZE: 600x1200mm































**DESIGN VARIANT: 4 Randoms** 

#### **PULPIS GREY**

SIZE: 600x1200mm

FINISH: Polished Surface **DESIGN VARIANT: 4 Randoms** 











#### **PULPIS BROWN**

SIZE: 600x1200mm





























#### **CADICAR**

SIZE: 600x1200mm





















#### **AVENUE ONYX**

SIZE: 600x1200mm

FINISH: Polished Surface DESIGN VARIANT: 4 Randoms











#### **VOLAKAS BLUE**

SIZE: 600x1200mm





























#### **VOLAKAS CREMA**

SIZE: 600x1200mm





























#### STATUARIO WHITE

SIZE: 600x1200mm

FINISH: Polished Surface DESIGN VARIANT: 4 Randoms











#### **CASA IVORY**

SIZE: 600x1200mm

FINISH: Polished Surface **DESIGN VARIANT: 4 Randoms** 





























#### **CASA GREY**

SIZE: 600x1200mm





















#### **FARTOLY BROWN**

SIZE: 600x1200mm

FINISH: Polished Surface









**DESIGN VARIANT: 4 Randoms** 



#### **FARTOLY GREY**

SIZE: 600x1200mm































#### **CORALITO BROWN**

SIZE: 600x1200mm

FINISH: Polished Surface

**DESIGN VARIANT: 4 Randoms** 



























#### **CORALITO DARK GREY**

SIZE: 600x1200mm

FINISH: Polished Surface DESIGN VARIANT: 4 Randoms











#### **CORALITO LIGHT GREY**

SIZE: 600x1200mm

FINISH: Polished Surface **DESIGN