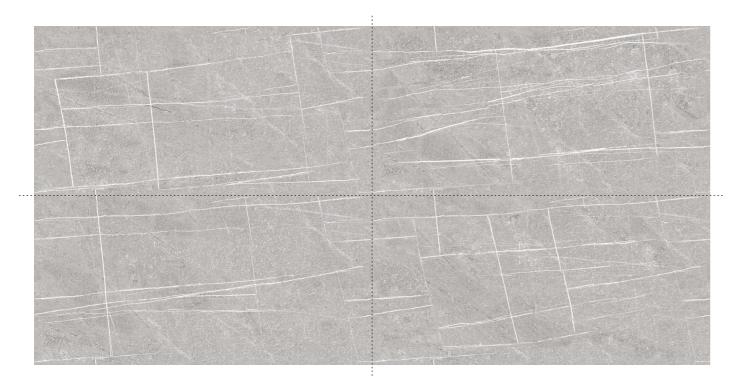

m





























#### **VOLAKAS CREMA**

SIZE: 600x1200mm





























#### STATUARIO WHITE

SIZE: 600x1200mm

FINISH: Polished Surface DESIGN VARIANT: 4 Randoms











#### **CASA IVORY**

SIZE: 600x1200mm

FINISH: Polished Surface **DESIGN VARIANT: 4 Randoms** 





























#### **CASA GREY**

SIZE: 600x1200mm





















#### **FARTOLY BROWN**

SIZE: 600x1200mm

FINISH: Polished Surface









**DESIGN VARIANT: 4 Randoms** 



#### **FARTOLY GREY**

SIZE: 600x1200mm































#### **CORALITO BROWN**

SIZE: 600x1200mm

FINISH: Polished Surface

**DESIGN VARIANT: 4 Randoms** 



























#### **CORALITO DARK GREY**

SIZE: 600x1200mm

FINISH: Polished Surface DESIGN VARIANT: 4 Randoms











#### **CORALITO LIGHT GREY**

SIZE: 600x1200mm

FINISH: Polished Surface **DESIGN VARIANT: 4 Randoms** 































#### TRAVENTINE BEIGE

SIZE: 600x1200mm

FINISH: Polished Surface

DESIGN VARIANT: 4 Randoms



















**DESIGN VARIANT: 4 Randoms** 

#### TRAVENTINE GREY

SIZE: 600x1200mm

FINISH: Polished Surface **DESIGN VARIANT: 4 Randoms** 











#### **FUSION BLANK**

SIZE: 600x1200mm

























#### **LUMOS MARRON**

SIZE: 600x1200mm





















#### **FUSION GIRGIO**

SIZE: 600x1200mm

FINISH: Polished Surface DESIGN VARIANT: 4 Randoms











#### **SUMMER WHITE**

SIZE: 600x1200mm

FINISH: Polished Surface **DESIGN VARIANT: 4 Randoms** 





























## **FARTOLI IVORY**

SIZE: 600x1200mm