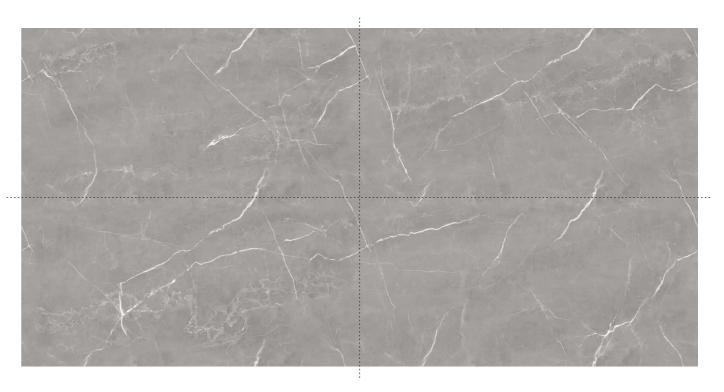

ESIGN VARIANT: 4 Randoms











#### **CROWDUX**

SIZE: 600x1200mm

























#### **FOX BITA**

SIZE: 600x1200mm

FINISH: Polished Surface DESIGN VARIANT: 4 Randoms





#### **FOX GIMA**

SIZE: 600x1200mm

FINISH: Polished Surface **DESIGN VARIANT: 4 Randoms** 





















## **KABUL MID**

SIZE: 600x1200mm





























#### **HIMALIYA BLANC**

SIZE: 600x1200mm

FINISH: Polished Surface **DESIGN VARIANT: 4 Randoms** 





#### HIMALIYA CRYSTAL

SIZE: 600x1200mm

**DESIGN VARIANT: 4 Randoms** FINISH: Polished Surface























## **JEM CREMA**

SIZE: 600x1200mm

FINISH: Polished Surface **DESIGN VARIANT: 4 Randoms** 









#### **JEM VENILA**

SIZE: 600x1200mm

























## MITHOLIC NERO

SIZE: 600x1200mm





























#### **KABUL SMOKE**

SIZE: 600x1200mm

FINISH: Polished Surface DESIGN VARIANT: 4 Randoms











## MITHOLIC COTTA

SIZE: 600x1200mm





















#### **NIAGARA BIANCA**

SIZE: 600x1200mm

FINISH: Polished Surface **DESIGN VARIANT: 4 Randoms** 











#### **NIAGARA GREEN**

SIZE: 600x1200mm



























## **NIAGARA MIST**

SIZE: 600x1200mm





















#### **NILOM GOLD**

SIZE: 600x1200mm

FINISH: Polished Surface DESIGN VARIANT: 4 Randoms











#### **NILOM SILVER**

SIZE: 600x1200mm























#### **PAZAR CALL**

SIZE: 600x1200mm

FINISH: Polished Surface **DESIGN VARIANT: 4 Randoms** 











#### **PAZAR MEAL**

SIZE: 600x1200mm



























# **PORTRO BROWN**

SIZE: 600x1200mm