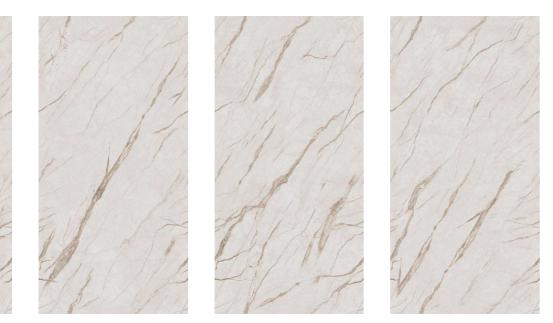

ical and ecofriendliness.

## USAGE POSSIBILITIES













#### PRODUCT RANGE











#### **BOTTOCHINO ROYAL**

SIZE: 600x1200mm





























**DESIGN VARIANT: 4 Randoms** 

#### **BOTTOCHINO LIGHT**

SIZE: 600x1200mm

FINISH: Polished Surface







**DESIGN VARIANT: 4 Randoms** 



#### **AVORIO CREMA**

SIZE: 600x1200mm



























#### **AVORIO GREY**

SIZE: 600x1200mm





















**DESIGN VARIANT: 4 Randoms** 

#### **AVORIO WHITE**

SIZE: 600x1200mm

FINISH: Polished Surface **DESIGN VARIANT: 4 Randoms** 











#### **BERLIN BEIGE**

SIZE: 600x1200mm





























#### **BERLIN GREY**

SIZE: 600x1200mm





















#### **ONICIATA BROWN**

SIZE: 600x1200mm

FINISH: Polished Surface DESIGN VARIANT: 4 Randoms





#### **ONICIATA GREY**

SIZE: 600x1200mm

FINISH: Polished Surface **DESIGN VARIANT: 4 Randoms** 





























#### **GRIGIA GREY**

SIZE: 600x1200mm































**DESIGN VARIANT: 4 Randoms** 

#### **PULPIS GREY**

SIZE: 600x1200mm

FINISH: Polished Surface **DESIGN VARIANT: 4 Randoms** 











#### **PULPIS BROWN**

SIZE: 600x1200mm





























#### **CADICAR**

SIZE: 600x1200mm





















#### **AVENUE ONYX**

SIZE: 600x1200mm

FINISH: Polished Surface DESIGN VARIANT: 4 Randoms











#### **VOLAKAS BLUE**

SIZE: 600x1200mm





























#### **VOLAKAS CREMA**

SIZE: 600x1200mm





























#### STATUARIO WHITE

SIZE: 600x1200mm

FINISH: Polished Surface DESIGN VARIANT: 4 Randoms