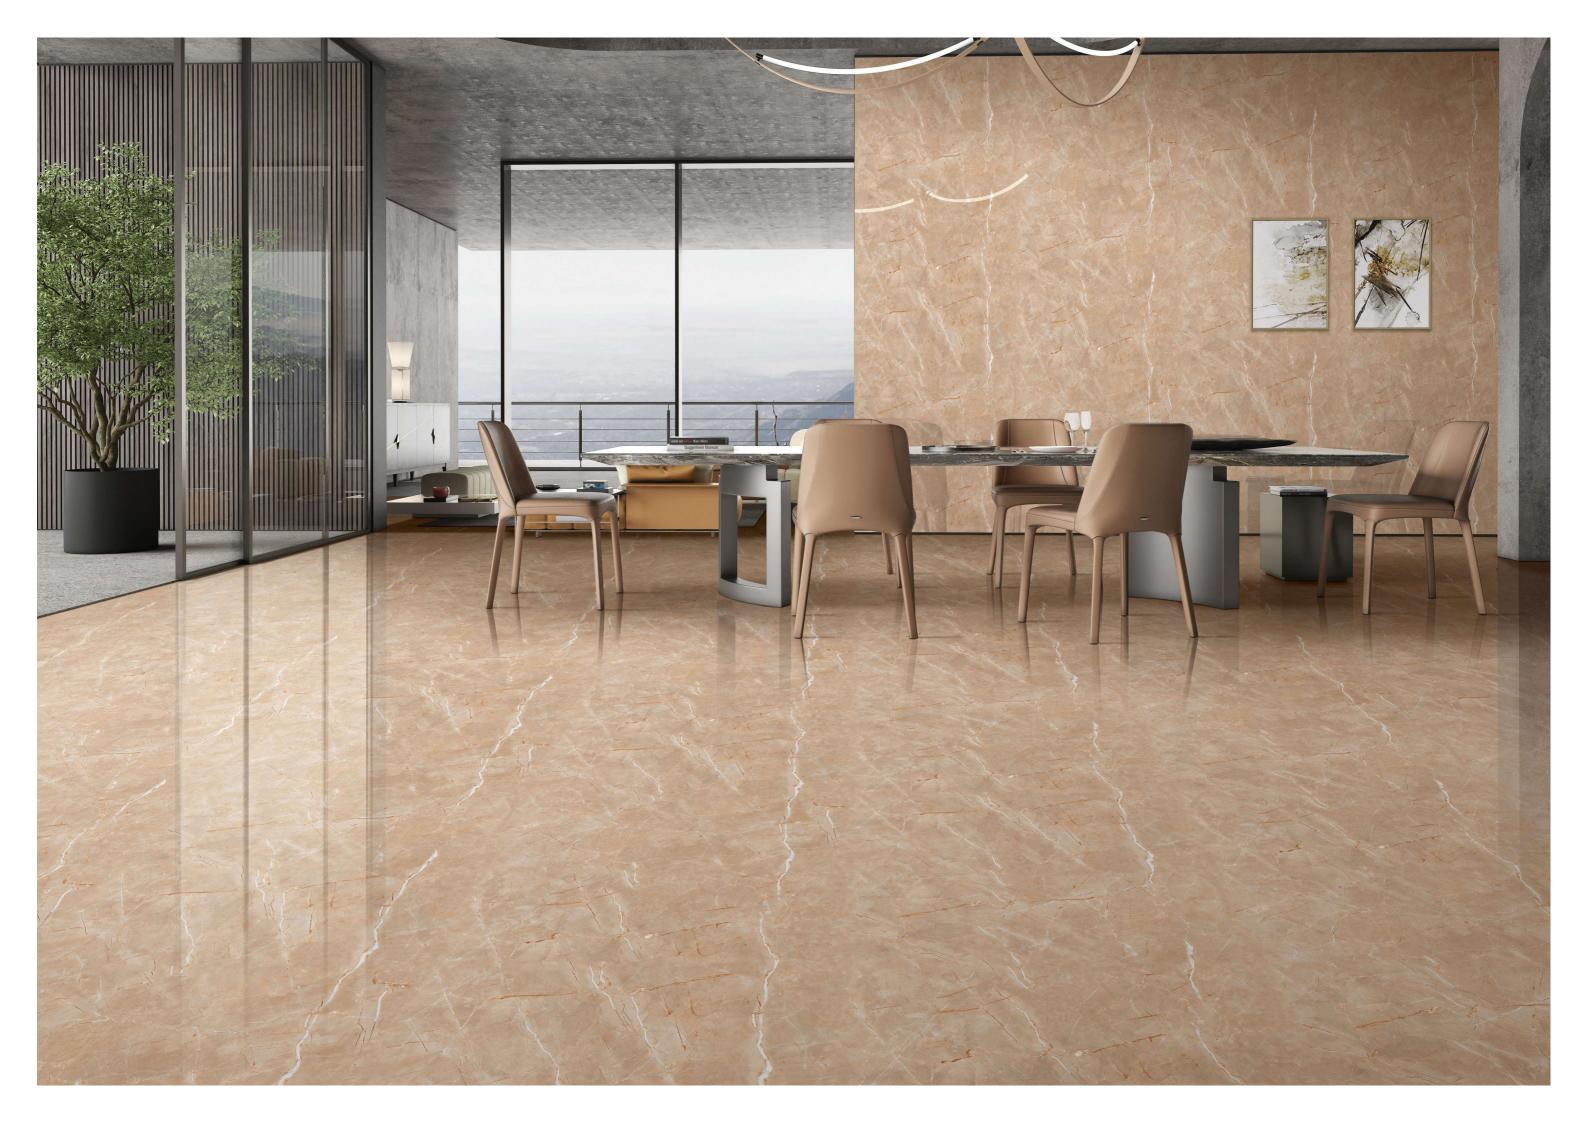

# **Eternity**The Endless Surfaces

60x120cm / Glossy Finish

## Touch of contrasting element giving your space vibrant look.

Shifting the focus from minimalism to mighty force of geology makes for an interior design trend guaranteed to get heads turning. Dramatic interior is a trend with an essentially neoclassical influence, inspiring spaces with natural marble

## USAGE POSSIBILITIES