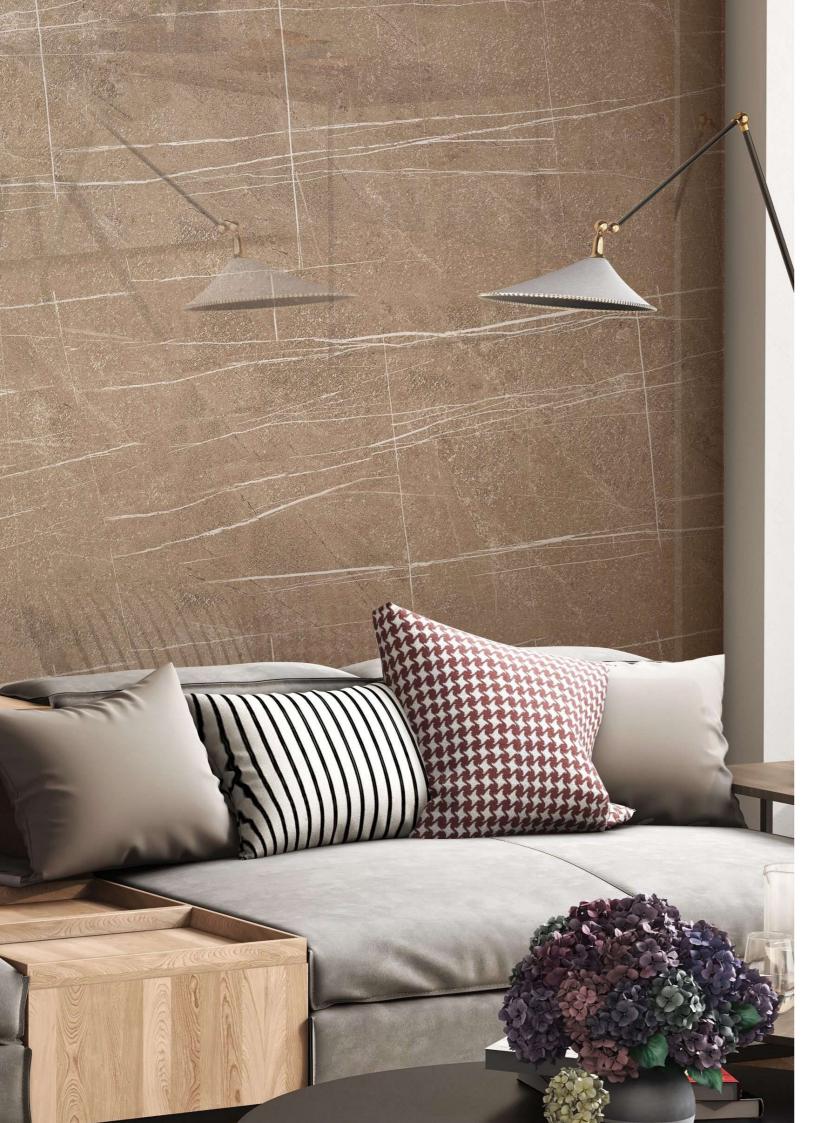

ZE: 600x1200mm





























#### **CADICAR**

SIZE: 600x1200mm





















#### **AVENUE ONYX**

SIZE: 600x1200mm

FINISH: Polished Surface DESIGN VARIANT: 4 Randoms











#### **VOLAKAS BLUE**

SIZE: 600x1200mm





























#### **VOLAKAS CREMA**

SIZE: 600x1200mm





























#### STATUARIO WHITE

SIZE: 600x1200mm

FINISH: Polished Surface DESIGN VARIANT: 4 Randoms











#### **CASA IVORY**

SIZE: 600x1200mm

FINISH: Polished Surface **DESIGN VARIANT: 4 Randoms** 





























#### **CASA GREY**

SIZE: 600x1200mm





















#### **FARTOLY BROWN**

SIZE: 600x1200mm

FINISH: Polished Surface









**DESIGN VARIANT: 4 Randoms** 



#### **FARTOLY GREY**

SIZE: 600x1200mm































#### **CORALITO BROWN**

SIZE: 600x1200mm

FINISH: Polished Surface

**DESIGN VARIANT: 4 Randoms** 



























#### **CORALITO DARK GREY**

SIZE: 600x1200mm

FINISH: Polished Surface DESIGN VARIANT: 4 Randoms











#### **CORALITO LIGHT GREY**

SIZE: 600x1200mm

FINISH: Polished Surface **DESIGN VARIANT: 4 Randoms** 































#### TRAVENTINE BEIGE

SIZE: 600x1200mm

FINISH: Polished Surface

DESIGN VARIANT: 4 Randoms



















**DESIGN VARIANT: 4 Randoms** 

#### TRAVENTINE GREY

SIZE: 600x1200mm

FINISH: Polished Surface **DESIGN VARIANT: 4 Randoms** 











#### **FUSION BLANK**

SIZE: 600x1200mm

























#### **LUMOS MARRON**

SIZE: 600x1200mm





















#### **FUSION GIRGIO**

SIZE: 600x1200mm

FINI