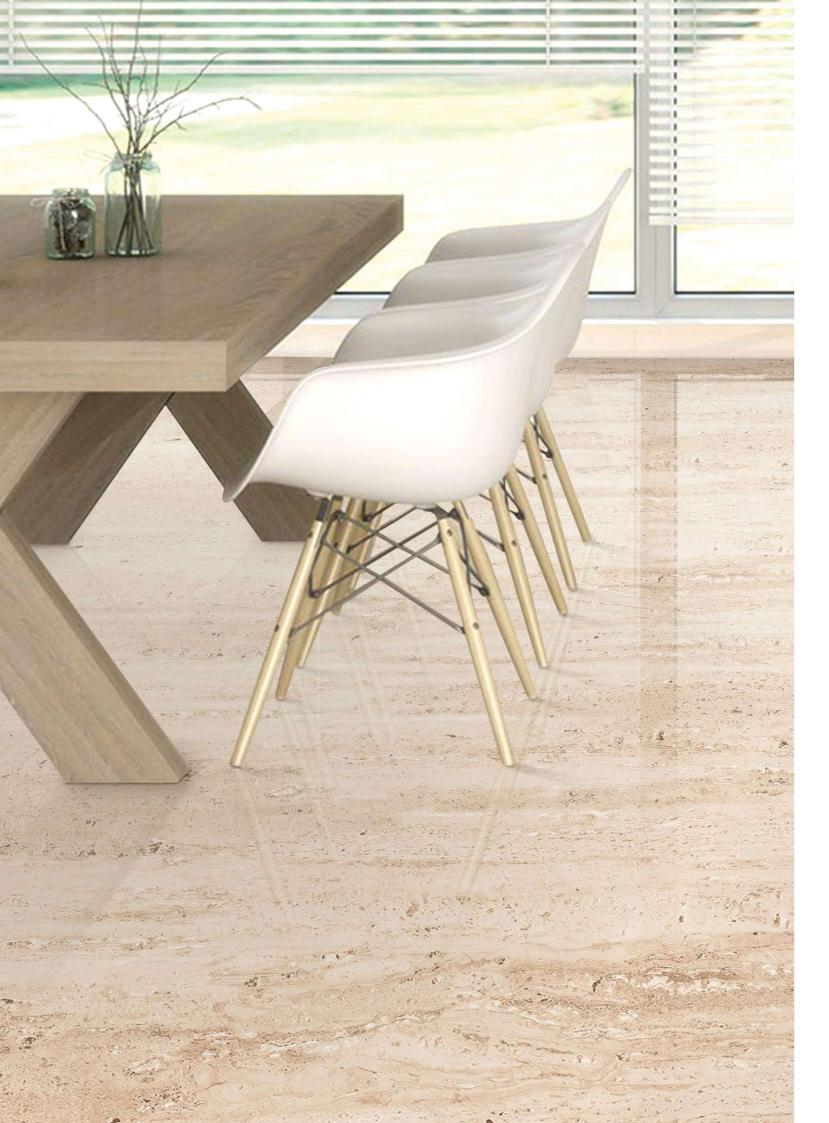

# **Eternity**The Endless Surfaces

60x120cm / Glossy Finish

## Touch of contrasting element giving your space vibrant look.

Shifting the focus from minimalism to mighty force of geology makes for an interior design trend guaranteed to get heads turning. Dramatic interior is a trend with an essentially neoclassical influence, inspiring spaces with natural marble

Versatile Size

Available in the grand size, the collection presents you with a perfect tiling solution to create seamless interiors.

Safe & Secure

Non-porous, hygienic, stain and scratch protected, the tiles from this collection are also ice and thermal shock-resistant.

## USAGE POSSIBILITIES