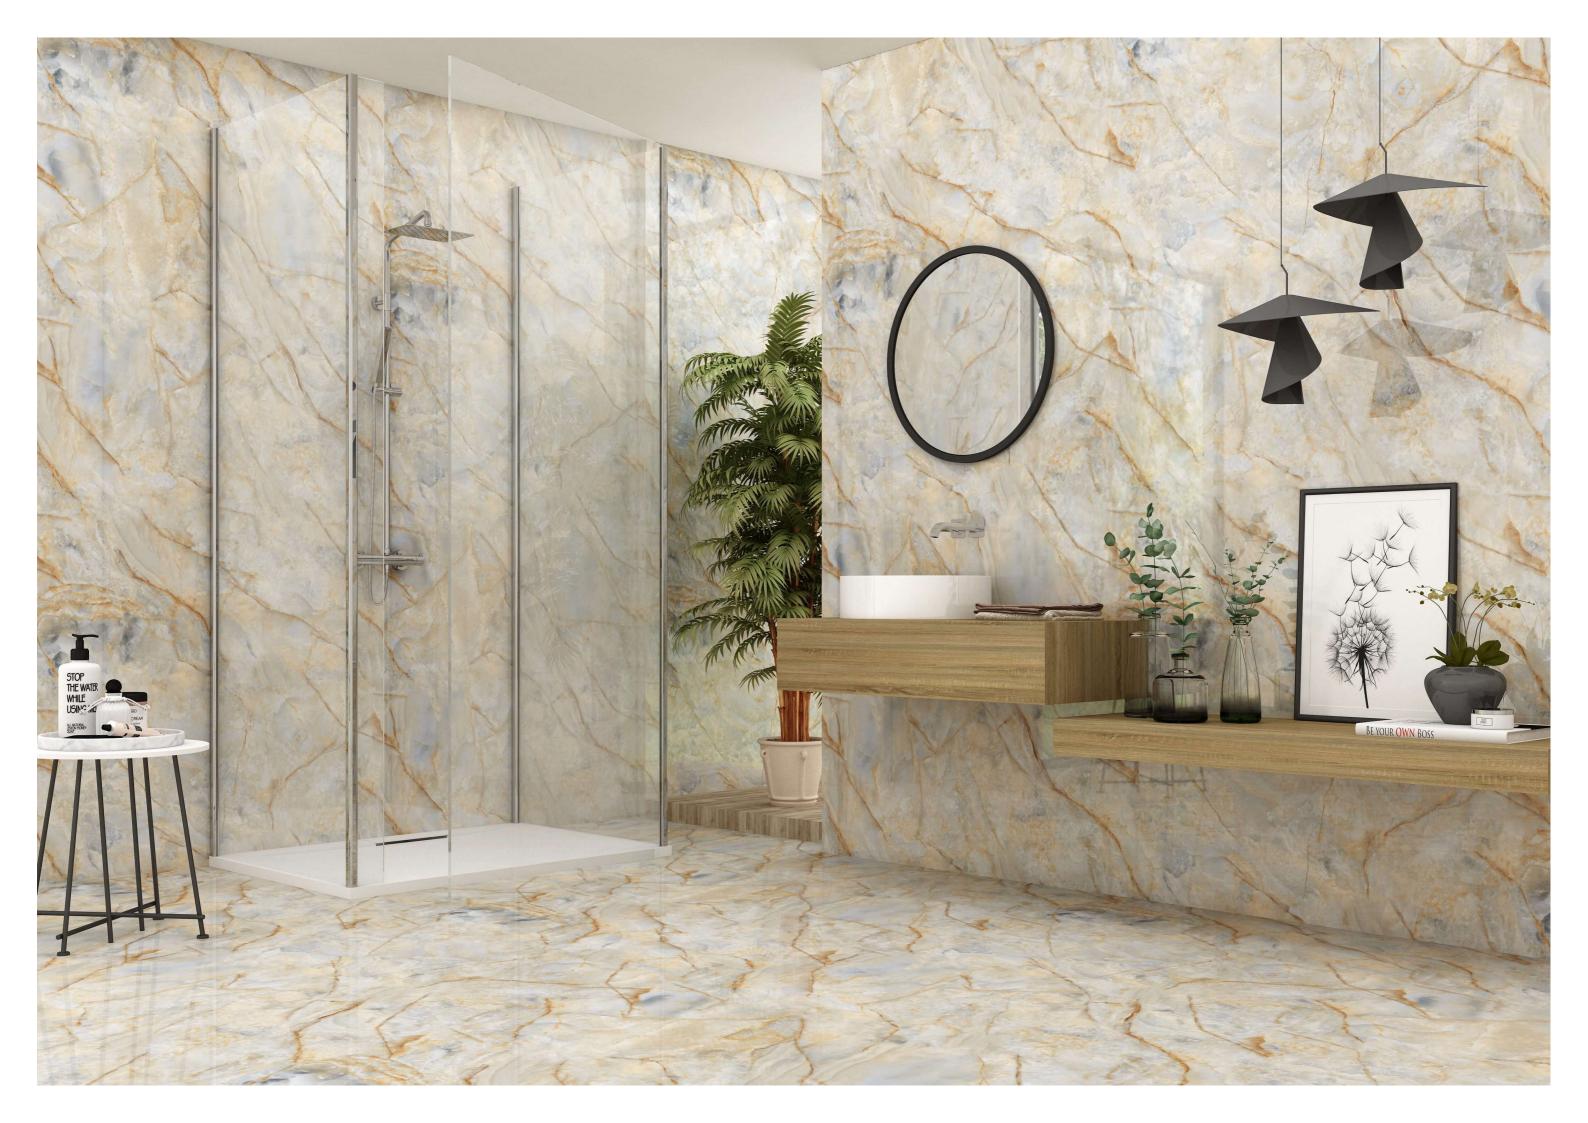

doms



















## **DYNA FOSSIL**

SIZE: 600x1200mm

FINISH: Polished Surface DESIGN VARIANT: 4 Randoms





## **DYNA JUPITER**

SIZE: 600x1200mm























## PITOSA FOREST

SIZE: 600x1200mm

FINISH: Polished Surface

**DESIGN VARIANT: 4 Randoms** 





























#### **AMBRA BEIGE**

SIZE: 600x1200mm

FINISH: Polished Surface DESIGN VARIANT: 4 Randoms









#### **AMBRA JADE**

SIZE: 600x1200mm

























# **AMBRA COPPER**

SIZE: 600x1200mm

FINISH: Polished Surface

DESIGN VARIANT: 4 Randoms



















## **ARISTO ROSSA**

SIZE: 600x1200mm

FINISH: Polished Surface DESIGN VARIANT: 4 Randoms







## **ARISTO VERDE**

SIZE: 600x1200mm































## **BALASTY IRON**

SIZE: 600x1200mm





























## **BALASTY SKY**

SIZE: 600x1200mm

FINISH: Polished Surface DESIGN VARIANT: 4 Randoms











#### **CROWDUX**

SIZE: 600x1200mm

























#### **FOX BITA**

SIZE: 600x1200mm

FINISH: Polished Surface DESIGN VARIANT: 4 Randoms





#### **FOX GIMA**

SIZE: 600x1200mm

FINISH: Polished Surface **DESIGN VARIANT: 4 Randoms** 





















## **KABUL MID**

SIZE: 600x1200mm





























#### **HIMALIYA BLANC**

SIZE: 600x1200mm

FINISH: Polished Surface **DESIGN VARIANT: 4 Randoms** 





#### HIMALIYA CRYSTAL

SIZE: 600x1200mm

**DESIGN VARIANT: 4 Randoms** FINISH: Polished Surface























## **JEM CREMA**

SIZE: 600x1200mm

FINISH: Polished Surface **DESIGN VARIANT: 4 Randoms** 









#### **JEM VENILA**

SIZE: 600x1200mm