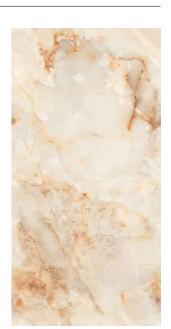

#### **ONICIATA BROWN**

SIZE: 600x1200mm

FINISH: Polished Surface DESIGN VARIANT: 4 Randoms





#### **ONICIATA GREY**

SIZE: 600x1200mm

FINISH: Polished Surface **DESIGN VARIANT: 4 Randoms** 





























#### **GRIGIA GREY**

SIZE: 600x1200mm































**DESIGN VARIANT: 4 Randoms** 

#### **PULPIS GREY**

SIZE: 600x1200mm

FINISH: Polished Surface **DESIGN VARIANT: 4 Randoms** 











#### **PULPIS BROWN**

SIZE: 600x1200mm





























#### **CADICAR**

SIZE: 600x1200mm





















#### **AVENUE ONYX**

SIZE: 600x1200mm

FINISH: Polished Surface DESIGN VARIANT: 4 Randoms











#### **VOLAKAS BLUE**

SIZE: 600x1200mm





























#### **VOLAKAS CREMA**

SIZE: 600x1200mm





























#### STATUARIO WHITE

SIZE: 600x1200mm

FINISH: Polished Surface DESIGN VARIANT: 4 Randoms











#### **CASA IVORY**

SIZE: 600x1200mm

FINISH: Polished Surface **DESIGN VARIANT: 4 Randoms** 





























#### **CASA GREY**

SIZE: 600x1200mm





















#### **FARTOLY BROWN**

SIZE: 600x1200mm

FINISH: Polished Surface









**DESIGN VARIANT: 4 Randoms** 



#### **FARTOLY GREY**

SIZE: 600x1200mm































#### **CORALITO BROWN**

SIZE: 600x1200mm

FINISH: Polished Surface

**DESIGN VARIANT: 4 Randoms** 



























#### **CORALITO DARK GREY**

SIZE: 600x1200mm

FINISH: Polished Surface DESIGN VARIANT: 4 Randoms











#### **CORALITO LIGHT GREY**

SIZE: 600x1200mm

FINISH: Polished Surface **DESI