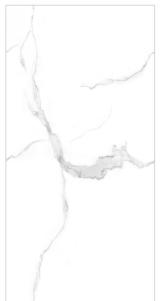

#### STATUARIO WHITE

SIZE: 600x1200mm

FINISH: Polished Surface DESIGN VARIANT: 4 Randoms