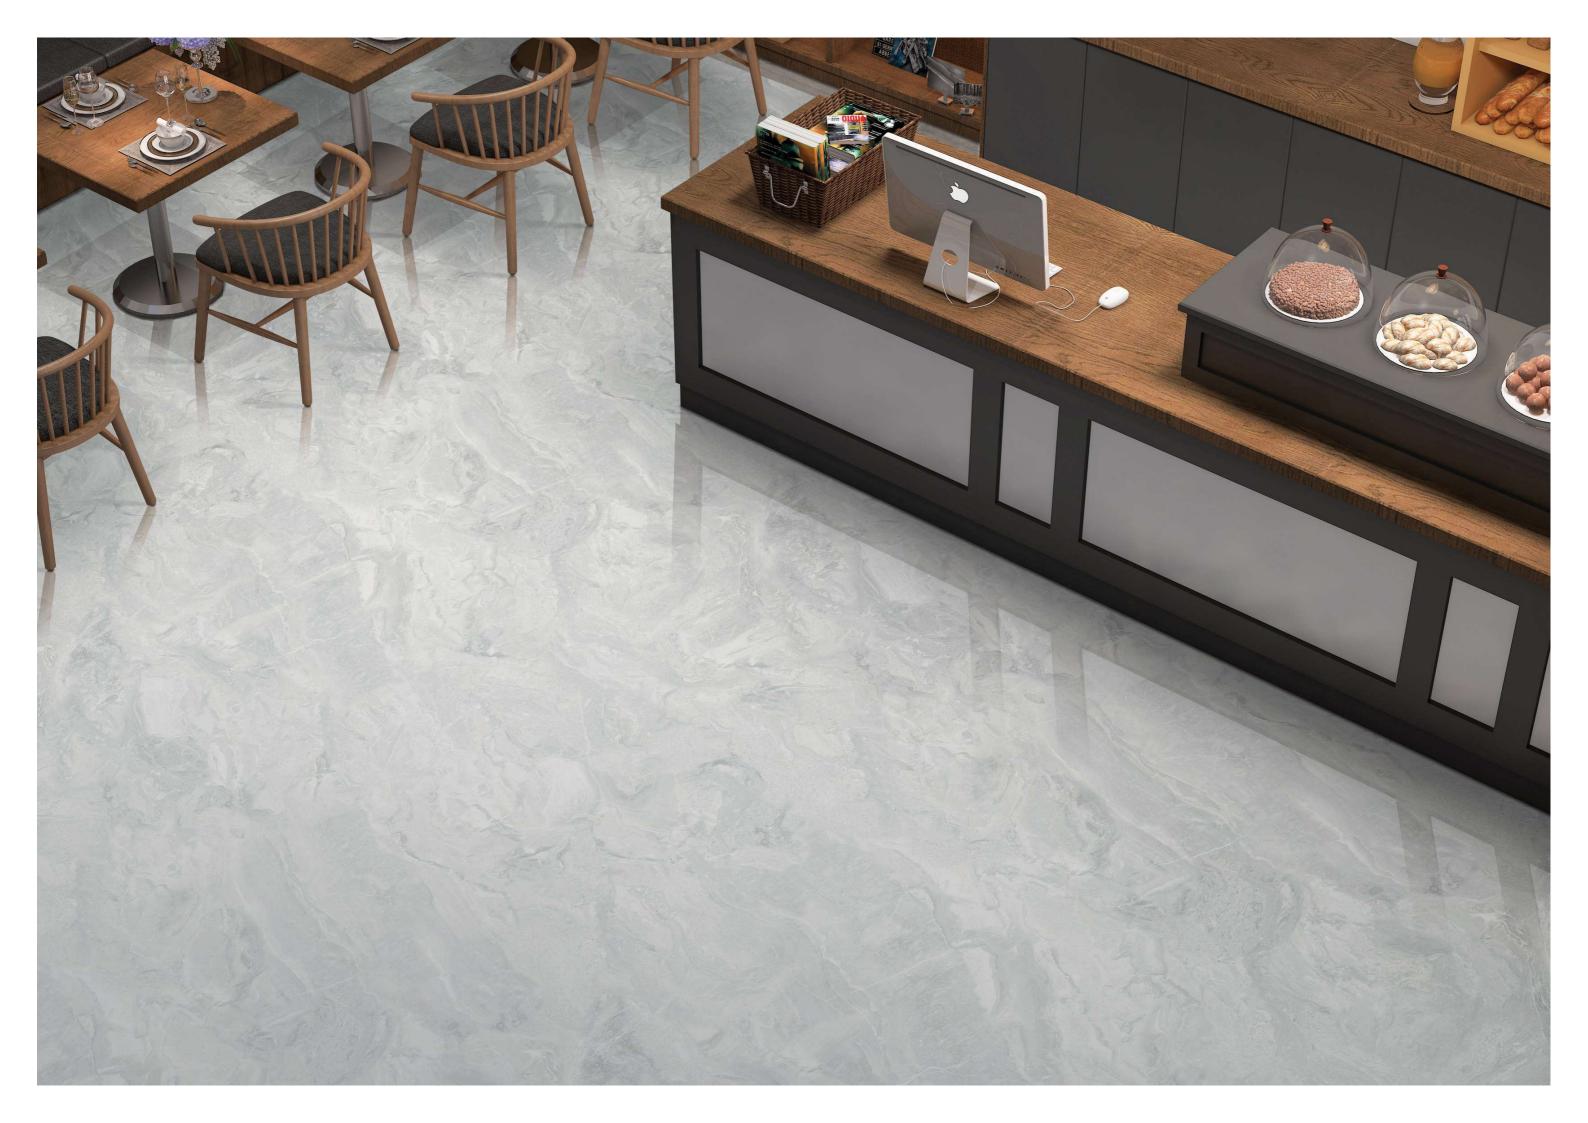

#### **BOTTOCHINO LIGHT**

SIZE: 600x1200mm

FINISH: Polished Surface







**DESIGN VARIANT: 4 Randoms** 



#### **AVORIO CREMA**

SIZE: 600x1200mm



























#### **AVORIO GREY**

SIZE: 600x1200mm





















**DESIGN VARIANT: 4 Randoms** 

#### **AVORIO WHITE**

SIZE: 600x1200mm

FINISH: Polished Surface **DESIGN VARIANT: 4 Randoms** 











#### **BERLIN BEIGE**

SIZE: 600x1200mm





























#### **BERLIN GREY**

SIZE: 600x1200mm





















#### **ONICIATA BROWN**

SIZE: 600x1200mm

FINISH: Polished Surface DESIGN VARIANT: 4 Randoms





#### **ONICIATA GREY**

SIZE: 600x1200mm

FINISH: Polished Surface **DESIGN VARIANT: 4 Randoms** 





























#### **GRIGIA GREY**

SIZE: 600x1200mm































**DESIGN VARIANT: 4 Randoms** 

#### **PULPIS GREY**

SIZE: 600x1200mm

FINISH: Polished Surface **DESIGN VARIANT: 4 Randoms** 











#### **PULPIS BROWN**

SIZE: 600x1200mm





























#### **CADICAR**

SIZE: 600x1200mm





















#### **AVENUE ONYX**

SIZE: 600x1200mm

FINISH: Polished Surface DESIGN VARIANT: 4 Randoms











#### **VOLAKAS BLUE**

SIZE: 600x1200mm





























#### **VOLAKAS CREMA**

SIZE: 600x1200mm





























#### STATUARIO WHITE

SIZE: 600x1200mm

FINISH: Polished Surface DESIGN VARIANT: 4 Randoms











#### **CASA IVORY**

SIZE: 600x1200mm

FINISH: Polished Surface **DESIGN VARIANT: 4 Randoms** 





























#### **CASA GREY**

SIZE: 600x1200mm





















####