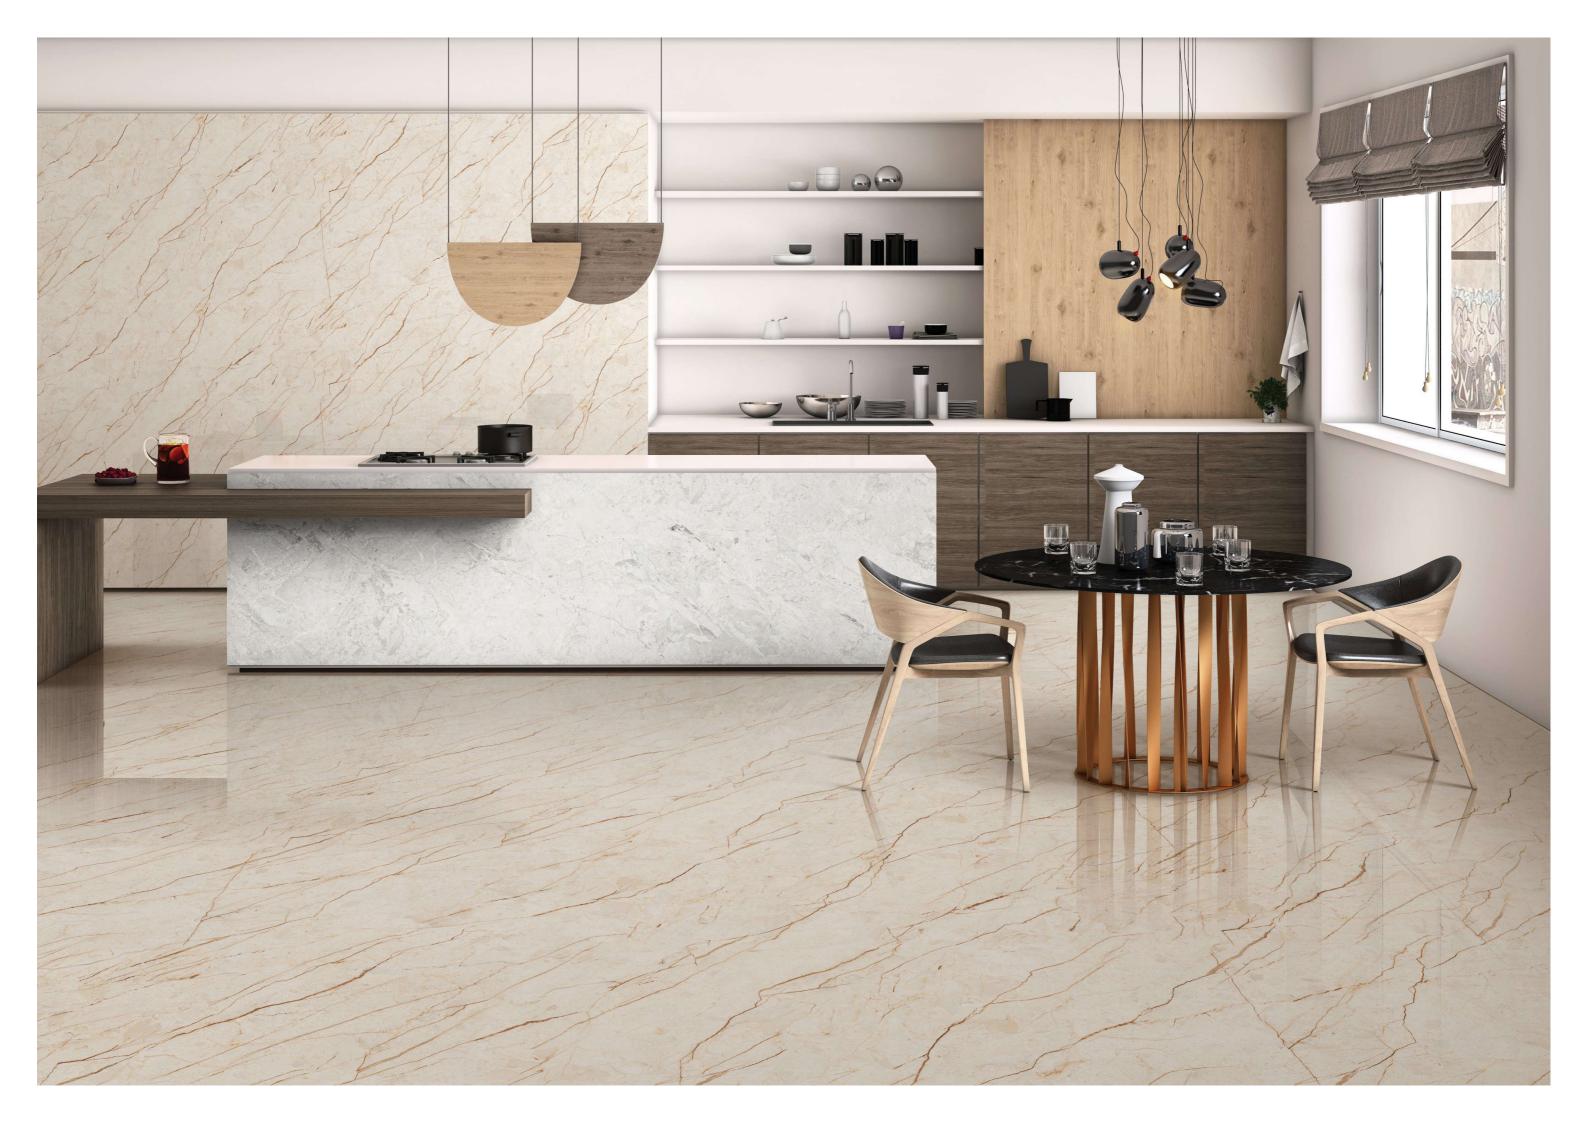

## USAGE POSSIBILITIES

## Touch of contrasting element giving your space vibrant look.

Shifting the focus from minimalism to mighty force of geology makes for an interior design trend guaranteed to get heads turning. Dramatic interior is a trend with an essentially neoclassical influence, inspiring spaces with natural marble

Surface for ultimate design project.

Flair is inspired by nature for the creation of surfaces that reflect the variability and beauty of natural stone. The ceramic product is enhanced by technical qualities and the flexibility of modular formats, thicknesses and finishes, to become a new material, in harmony with people and their surrounding environment.

A sure solution to new design needs for making a better future. Flair collections embody the combination of beauty, design and nature, in a perfect equilibrium achieved through what has always been a deliberate and thought-out approach.