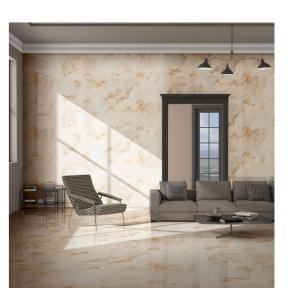

ramic surfaces by Pollens Granito are compact and impermeable, because they're made from pure minerals pressed and sintered at more than 1200°C. The best choice, for durability, safety, hygiene and beauty.



Versatile Size

Available in the grand size, the collection presents you with a perfect tiling solution to create seamless interiors.



Safe & Secure

Non-porous, hygienic, stain and scratch protected, the tiles from this collection are also ice and thermal shock-resistant.



Design Varaities

Available across a spectrum of patterns, the collection offers variety for all kinds of spaces and preferences.



More Sustainable

The collection is made from exceptionally durable and recyclable material, giving it an edge with its ecological and ecofriendliness.

## USAGE POSSIBILITIES













#### PRODUCT RANGE











#### **BOTTOCHINO ROYAL**

SIZE: 600x1200mm





























**DESIGN VARIANT: 4 Randoms** 

#### **BOTTOCHINO LIGHT**

SIZE: 600x1200mm

FINISH: Polished Surface







**DESIGN VARIANT: 4 Randoms** 



#### **AVORIO CREMA**

SIZE: 600x1200mm



























#### **AVORIO GREY**

SIZE: 600x1200mm





















**DESIGN VARIANT: 4 Randoms** 

#### **AVORIO WHITE**

SIZE: 600x1200mm

FINISH: Polished Surface **DESIGN VARIANT: 4 Randoms** 











#### **BERLIN BEIGE**

SIZE: 600x1200mm





























#### **BERLIN GREY**

SIZE: 600x1200mm





















#### **ONICIATA BROWN**

SIZE: 600x1200mm

FINISH: Polished Surface DESIGN VARIANT: 4 Randoms





#### **ONICIATA GREY**

SIZE: 600x1200mm

FINISH: