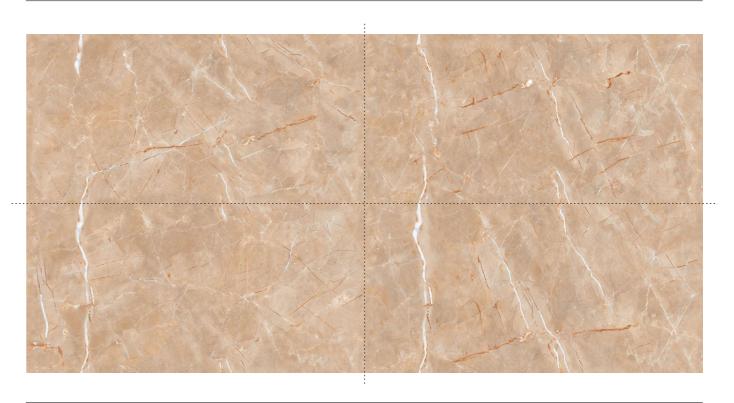

Randoms** 

#### **AVORIO WHITE**

SIZE: 600x1200mm

FINISH: Polished Surface **DESIGN VARIANT: 4 Randoms** 











#### **BERLIN BEIGE**

SIZE: 600x1200mm





























#### **BERLIN GREY**

SIZE: 600x1200mm





















#### **ONICIATA BROWN**

SIZE: 600x1200mm

FINISH: Polished Surface DESIGN VARIANT: 4 Randoms





#### **ONICIATA GREY**

SIZE: 600x1200mm

FINISH: Polished Surface **DESIGN VARIANT: 4 Randoms** 





























#### **GRIGIA GREY**

SIZE: 600x1200mm































**DESIGN VARIANT: 4 Randoms** 

#### **PULPIS GREY**

SIZE: 600x1200mm

FINISH: Polished Surface **DESIGN VARIANT: 4 Randoms** 











#### **PULPIS BROWN**

SIZE: 600x1200mm





























#### **CADICAR**

SIZE: 600x1200mm





















#### **AVENUE ONYX**

SIZE: 600x1200mm

FINISH: Polished Surface DESIGN VARIANT: 4 Randoms











#### **VOLAKAS BLUE**

SIZE: 600x1200mm





























#### **VOLAKAS CREMA**

SIZE: 600x1200mm





























#### STATUARIO WHITE

SIZE: 600x1200mm

FINISH: Polished Surface DESIGN VARIANT: 4 Randoms











#### **CASA IVORY**

SIZE: 600x1200mm

FINISH: Polished Surface **DESIGN VARIANT: 4 Randoms** 





























#### **CASA GREY**

SIZE: 600x1200mm





















#### **FARTOLY BROWN**

SIZE: 600x1200mm

FINISH: Polished Surface









**DESIGN VARIANT: 4 Randoms** 



#### **FARTOLY GREY**

SIZE: 600x1200mm































#### **CORALITO BROWN**

SIZE: 600x1200mm

FINISH: Polished Surface

**DESIGN VARIAN