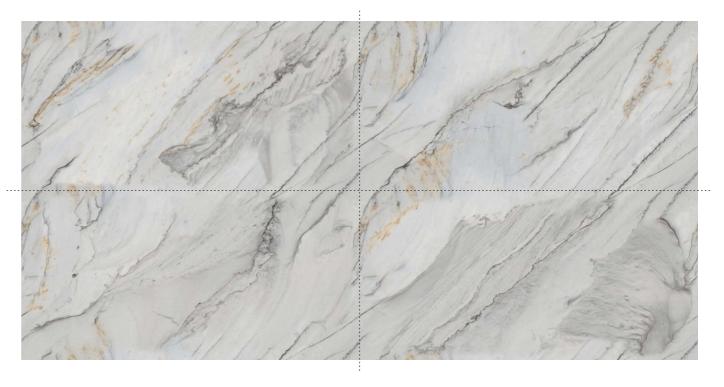

# **Eternity**The Endless Surfaces

60x120cm / Glossy Finish

## Touch of contrasting element giving your space vibrant look.

Shifting the focus from minimalism to mighty force of geology makes for an interior design trend guaranteed to get heads turning. Dramatic interior is a trend with an essentially neoclassical influence, inspiring spaces with natural marble

Surface for ultimate design project.

Flair is inspired by nature for the creation of surfaces that reflect the variability and beauty of natural stone. The ceramic product is enhanced by technical qualities and the flexibility of modular formats, thicknesses and finishes, to become a new material, in harmony with people and their surrounding environment.