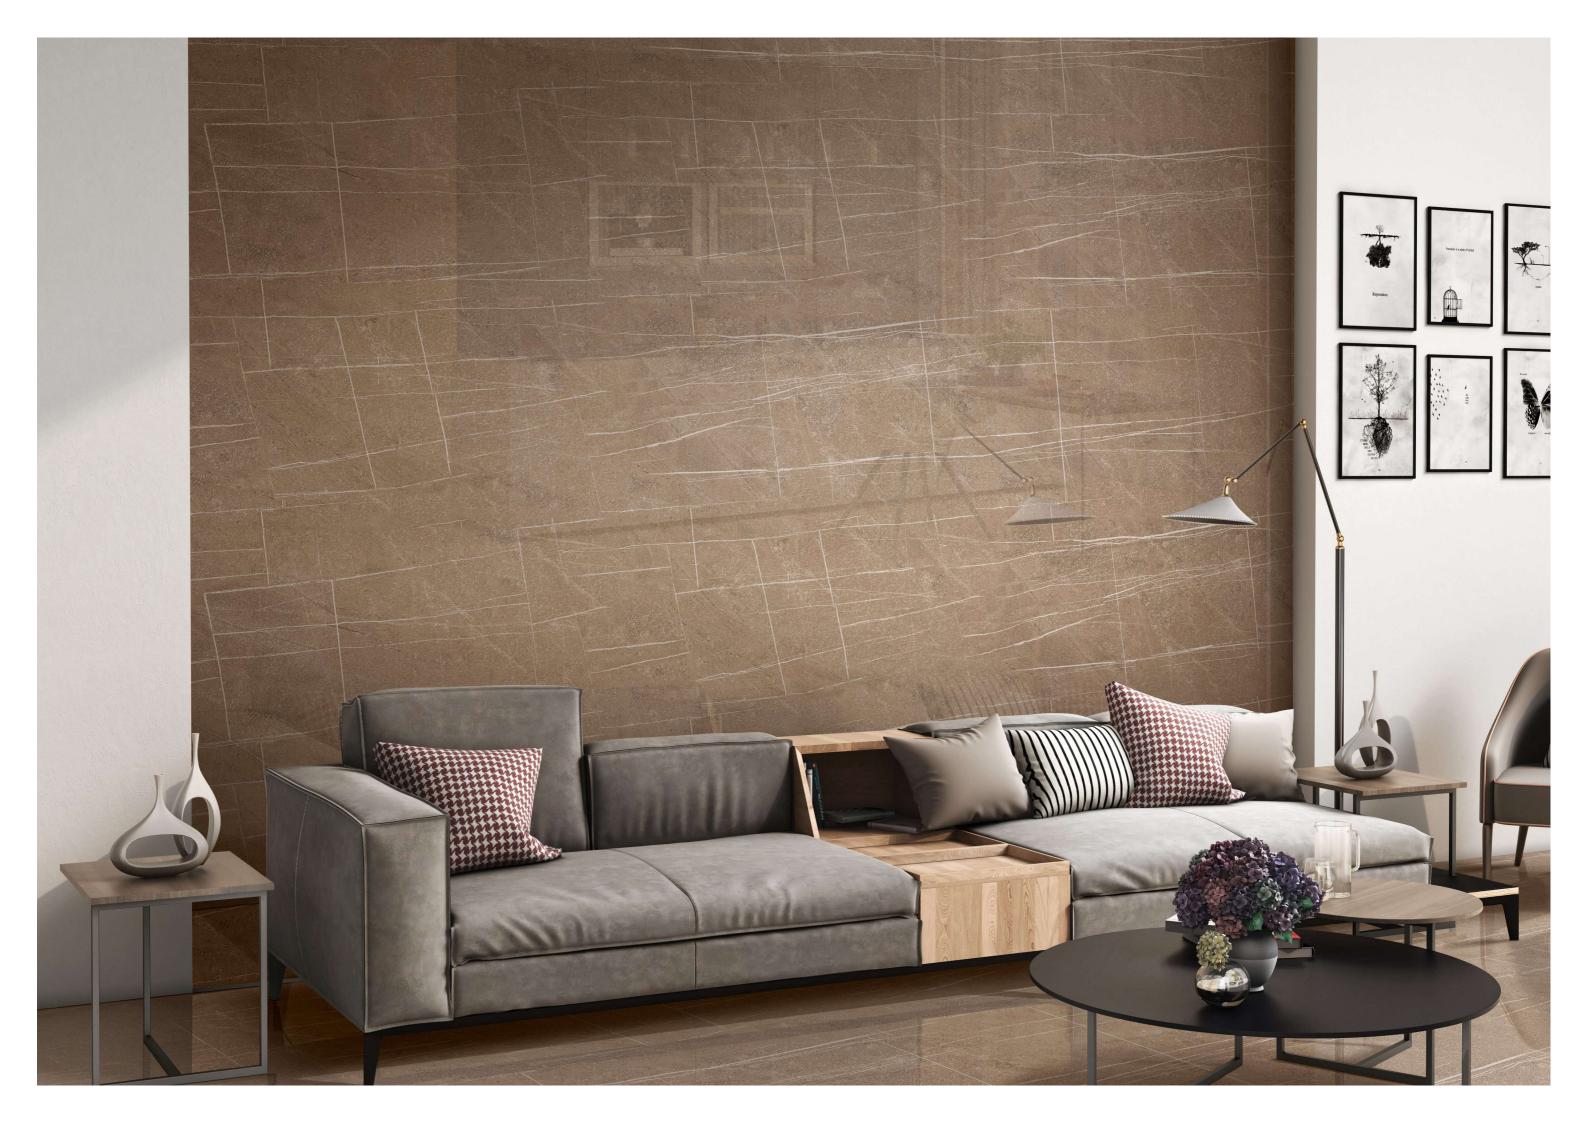

600x1200mm

FINISH: Polished Surface DESIGN VARIANT: 4 Randoms











#### **VOLAKAS BLUE**

SIZE: 600x1200mm





























#### **VOLAKAS CREMA**

SIZE: 600x1200mm





























#### STATUARIO WHITE

SIZE: 600x1200mm

FINISH: Polished Surface DESIGN VARIANT: 4 Randoms











#### **CASA IVORY**

SIZE: 600x1200mm

FINISH: Polished Surface **DESIGN VARIANT: 4 Randoms** 





























#### **CASA GREY**

SIZE: 600x1200mm





















#### **FARTOLY BROWN**

SIZE: 600x1200mm

FINISH: Polished Surface









**DESIGN VARIANT: 4 Randoms** 



#### **FARTOLY GREY**

SIZE: 600x1200mm































#### **CORALITO BROWN**

SIZE: 600x1200mm

FINISH: Polished Surface

**DESIGN VARIANT: 4 Randoms** 



























#### **CORALITO DARK GREY**

SIZE: 600x1200mm

FINISH: Polished Surface DESIGN VARIANT: 4 Randoms











#### **CORALITO LIGHT GREY**

SIZE: 600x1200mm

FINISH: Polished Surface **DESIGN VARIANT: 4 Randoms** 































#### TRAVENTINE BEIGE

SIZE: 600x1200mm

FINISH: Polished Surface

DESIGN VARIANT: 4 Randoms



















**DESIGN VARIANT: 4 Randoms** 

#### TRAVENTINE GREY

SIZE: 600x1200mm

FINISH: Polished Surface **DESIGN VARIANT: 4 Randoms** 











#### **FUSION BLANK**

SIZE: 600x1200mm

























#### **LUMOS MARRON**

SIZE: 600x1200mm





















#### **FUSION GIRGIO**

SIZE: 600x1200mm

FINISH: Polished Surface DESIGN VARIANT: 4 Randoms











#### **SUMMER WHITE**

SIZE: 600x1200mm

FINISH: Polished Surface **D