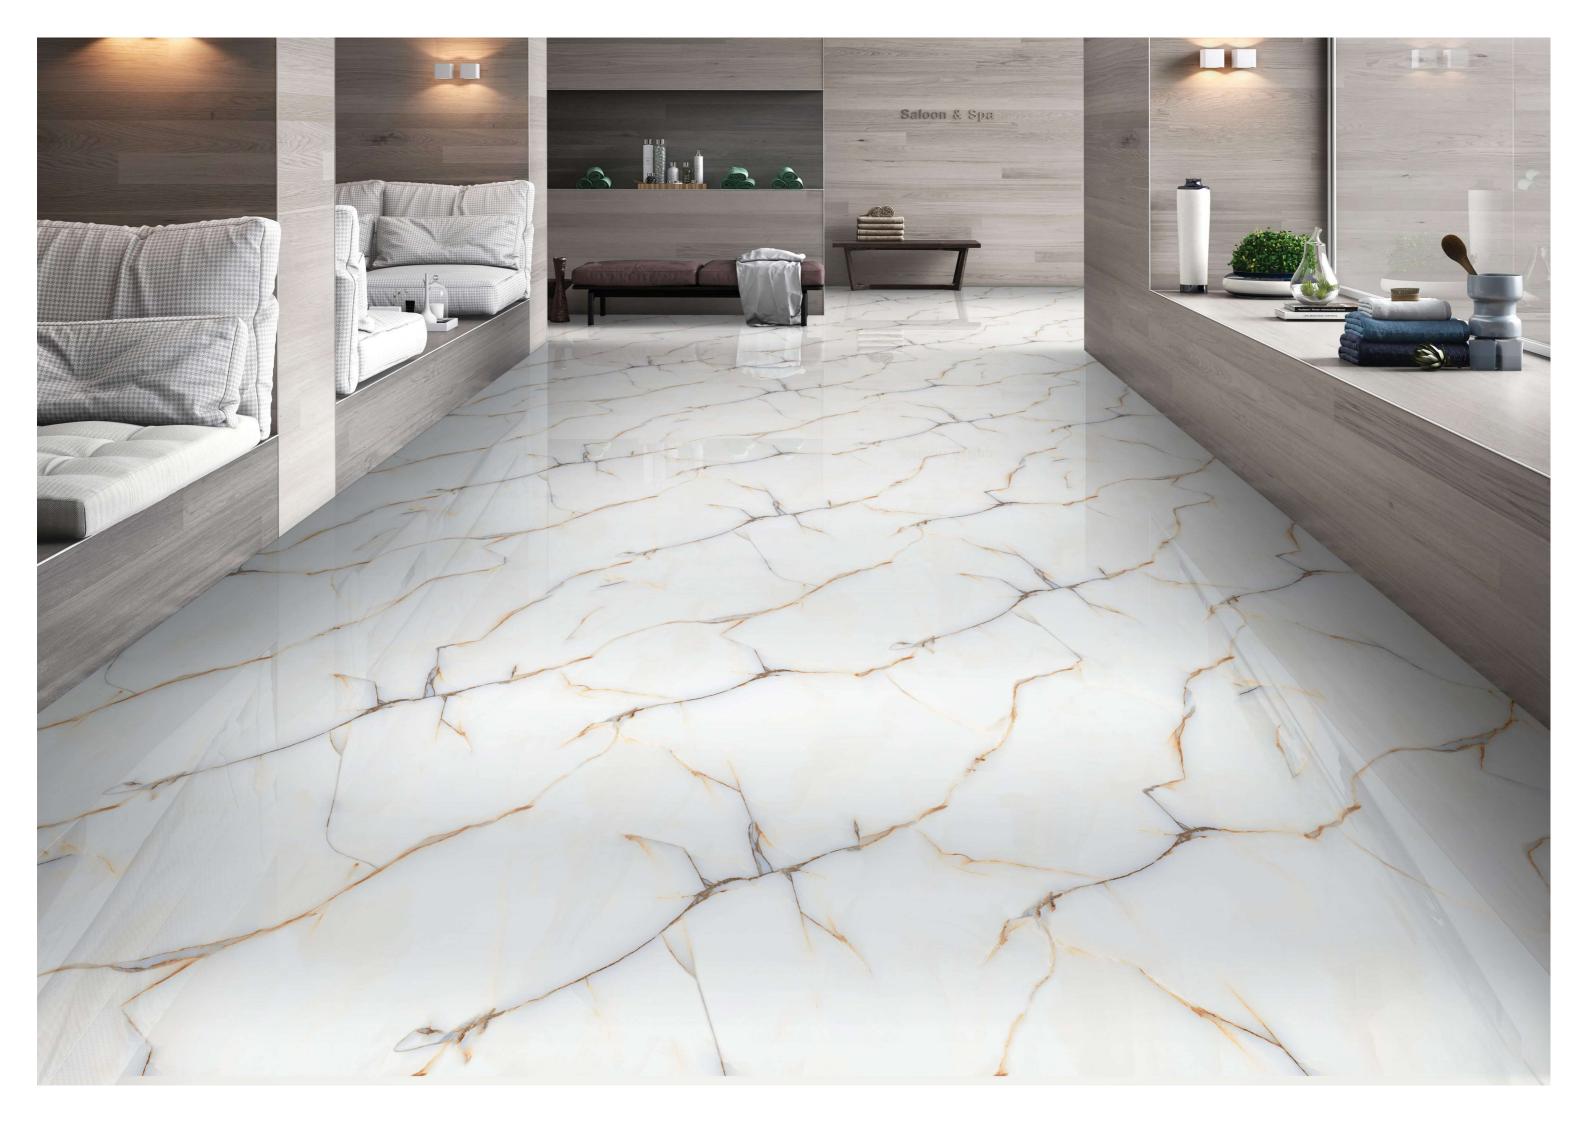

**DESIGN VARIANT: 4 Randoms** 

#### **PULPIS GREY**

SIZE: 600x1200mm

FINISH: Polished Surface **DESIGN VARIANT: 4 Randoms** 











#### **PULPIS BROWN**

SIZE: 600x1200mm





























#### **CADICAR**

SIZE: 600x1200mm





















#### **AVENUE ONYX**

SIZE: 600x1200mm

FINISH: Polished Surface DESIGN VARIANT: 4 Randoms











#### **VOLAKAS BLUE**

SIZE: 600x1200mm





























#### **VOLAKAS CREMA**

SIZE: 600x1200mm





























#### STATUARIO WHITE

SIZE: 600x1200mm

FINISH: Polished Surface DESIGN VARIANT: 4 Randoms











#### **CASA IVORY**

SIZE: 600x1200mm

FINISH: Polished Surface **DESIGN VARIANT: 4 Randoms** 





























#### **CASA GREY**

SIZE: 600x1200mm





















#### **FARTOLY BROWN**

SIZE: 600x1200mm

FINISH: Polished Surface









**DESIGN VARIANT: 4 Randoms** 



#### **FARTOLY GREY**

SIZE: 600x1200mm































#### **CORALITO BROWN**

SIZE: 600x1200mm

FINISH: Polished Surface

**DESIGN VARIANT: 4 Randoms** 



























#### **CORALITO DARK GREY**

SIZE: 600x1200mm

FINISH: Polished Surface DESIGN VARIANT: 4 Randoms











#### **CORALITO LIGHT GREY**

SIZE: 600x1200mm

FINISH: Polished Surface **DESIGN VARIANT: 4 Randoms** 































#### TRAVENTINE BEIGE

SIZE: 600x1200mm

FINISH: Polished Surface

DESIGN VARIANT: 4 Randoms



















**DESIGN VARIANT: 4 Randoms** 

#### TRAVENTINE GREY

SIZE: 600x1200mm

FINISH: Polished Surface **DESIGN VARIANT: 4 Randoms**