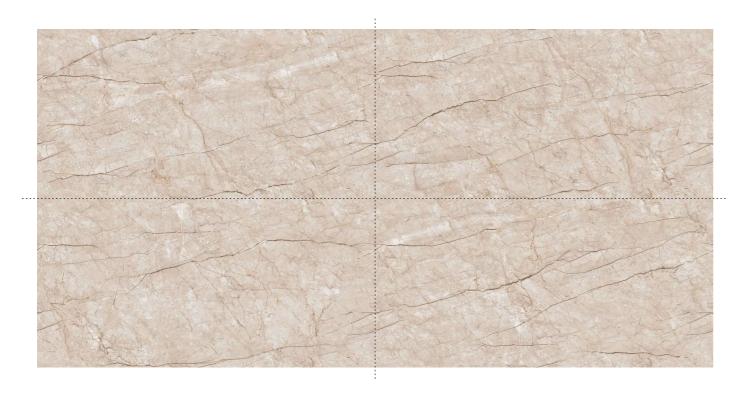

E: 600x1200mm

FINISH: Polished Surface DESIGN VARIANT: 4 Randoms





#### **FOX GIMA**

SIZE: 600x1200mm

FINISH: Polished Surface **DESIGN VARIANT: 4 Randoms** 





















## **KABUL MID**

SIZE: 600x1200mm





























#### **HIMALIYA BLANC**

SIZE: 600x1200mm

FINISH: Polished Surface **DESIGN VARIANT: 4 Randoms** 





#### HIMALIYA CRYSTAL

SIZE: 600x1200mm

**DESIGN VARIANT: 4 Randoms** FINISH: Polished Surface























## **JEM CREMA**

SIZE: 600x1200mm

FINISH: Polished Surface **DESIGN VARIANT: 4 Randoms** 









#### **JEM VENILA**

SIZE: 600x1200mm

























## MITHOLIC NERO

SIZE: 600x1200mm





























#### **KABUL SMOKE**

SIZE: 600x1200mm

FINISH: Polished Surface DESIGN VARIANT: 4 Randoms











## MITHOLIC COTTA

SIZE: 600x1200mm





















#### **NIAGARA BIANCA**

SIZE: 600x1200mm

FINISH: Polished Surface **DESIGN VARIANT: 4 Randoms** 











#### **NIAGARA GREEN**

SIZE: 600x1200mm



























## **NIAGARA MIST**

SIZE: 600x1200mm





















#### **NILOM GOLD**

SIZE: 600x1200mm

FINISH: Polished Surface DESIGN VARIANT: 4 Randoms











#### **NILOM SILVER**

SIZE: 600x1200mm























#### **PAZAR CALL**

SIZE: 600x1200mm

FINISH: Polished Surface **DESIGN VARIANT: 4 Randoms** 











#### **PAZAR MEAL**

SIZE: 600x1200mm



























# **PORTRO BROWN**

SIZE: 600x1200mm



















## **PORTRO WHITE**

SIZE: 600x1200mm

FINISH: Polished Surface **DESIGN VARIANT: 4 Randoms** 











#### **