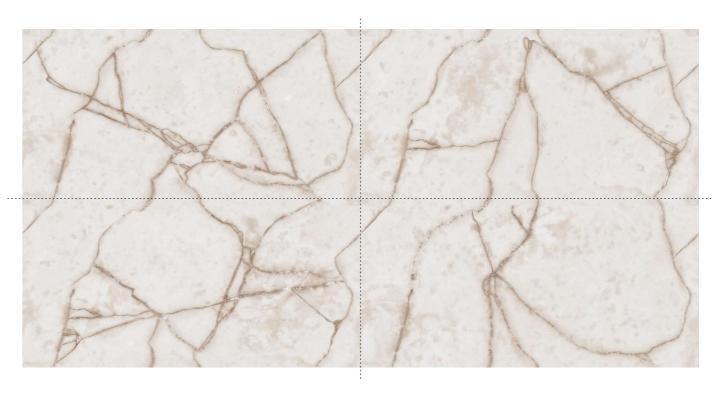

# **Eternity**The Endless Surfaces

60x120cm / Glossy Finish

## Touch of contrasting element giving your space vibrant look.

Shifting the focus from minimalism to mighty force of geology makes for an interior design trend guaranteed to get heads turning. Dramatic interior is a trend with an essentially neoclassical influence, inspiring spaces with natural marble