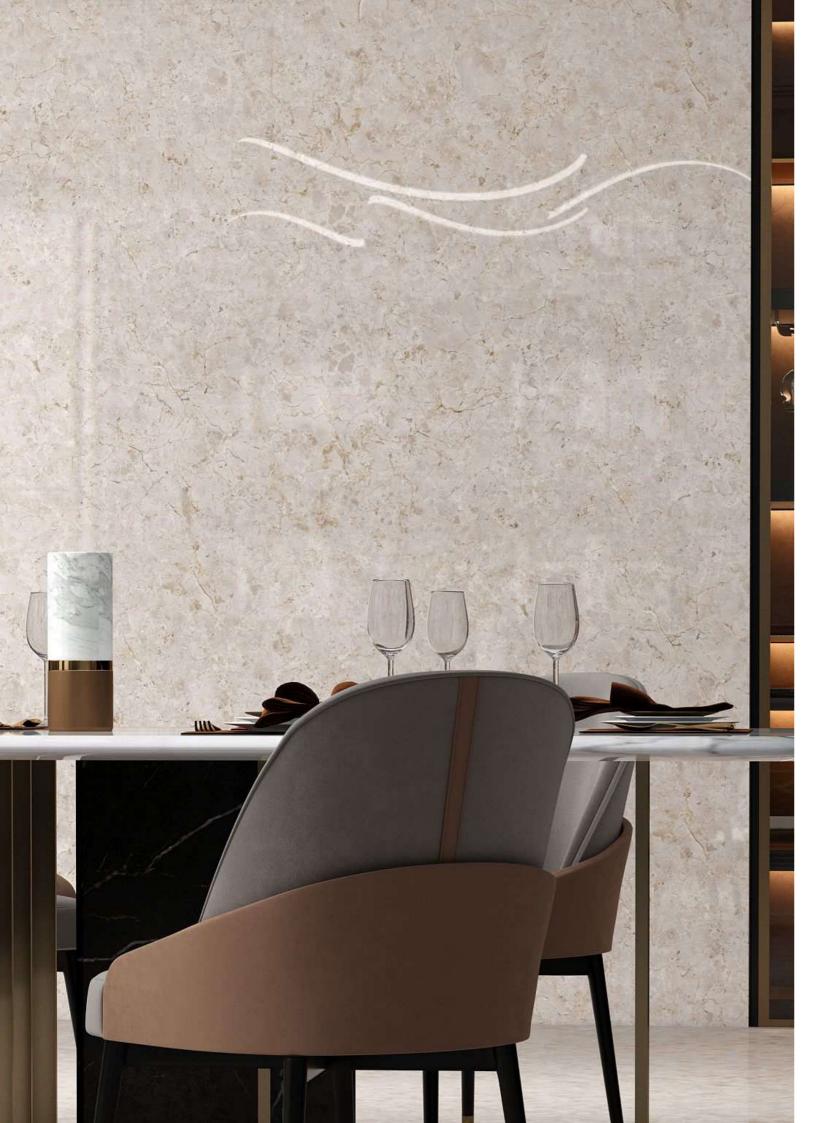

# **Eternity**The Endless Surfaces

60x120cm / Glossy Finish

## Touch of contrasting element giving your space vibrant look.

Shifting the focus from minimalism to mighty force of geology makes for an interior design trend guaranteed to get heads turning. Dramatic interior is a trend with an essentially neoclassical influence, inspiring spaces with natural marble

## USAGE POSSIBILITIES