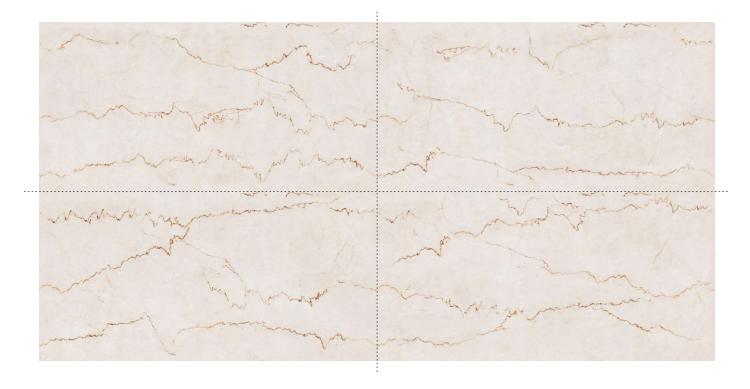

**DESIGN VARIANT: 4 Randoms** 











#### **PULPIS BROWN**

SIZE: 600x1200mm





























#### **CADICAR**

SIZE: 600x1200mm





















#### **AVENUE ONYX**

SIZE: 600x1200mm

FINISH: Polished Surface DESIGN VARIANT: 4 Randoms











#### **VOLAKAS BLUE**

SIZE: 600x1200mm





























#### **VOLAKAS CREMA**

SIZE: 600x1200mm





























#### STATUARIO WHITE

SIZE: 600x1200mm

FINISH: Polished Surface DESIGN VARIANT: 4 Randoms











#### **CASA IVORY**

SIZE: 600x1200mm

FINISH: Polished Surface **DESIGN VARIANT: 4 Randoms** 





























#### **CASA GREY**

SIZE: 600x1200mm





















#### **FARTOLY BROWN**

SIZE: 600x1200mm

FINISH: Polished Surface









**DESIGN VARIANT: 4 Randoms** 



#### **FARTOLY GREY**

SIZE: 600x1200mm































#### **CORALITO BROWN**

SIZE: 600x1200mm

FINISH: Polished Surface

**DESIGN VARIANT: 4 Randoms** 



























#### **CORALITO DARK GREY**

SIZE: 600x1200mm

FINISH: Polished Surface DESIGN VARIANT: 4 Randoms











#### **CORALITO LIGHT GREY**

SIZE: 600x1200mm

FINISH: Polished Surface **DESIGN VARIANT: 4 Randoms** 































#### TRAVENTINE BEIGE

SIZE: 600x1200mm

FINISH: Polished Surface

DESIGN VARIANT: 4 Randoms



















**DESIGN VARIANT: 4 Randoms** 

#### TRAVENTINE GREY

SIZE: 600x1200mm

FINISH: Polished Surface **DESIGN VARIANT: 4 Randoms** 











#### **FUSION BLANK**

SIZE: 600x1200mm

























#### **LUMOS MARRON**

SIZE: 600x1200mm