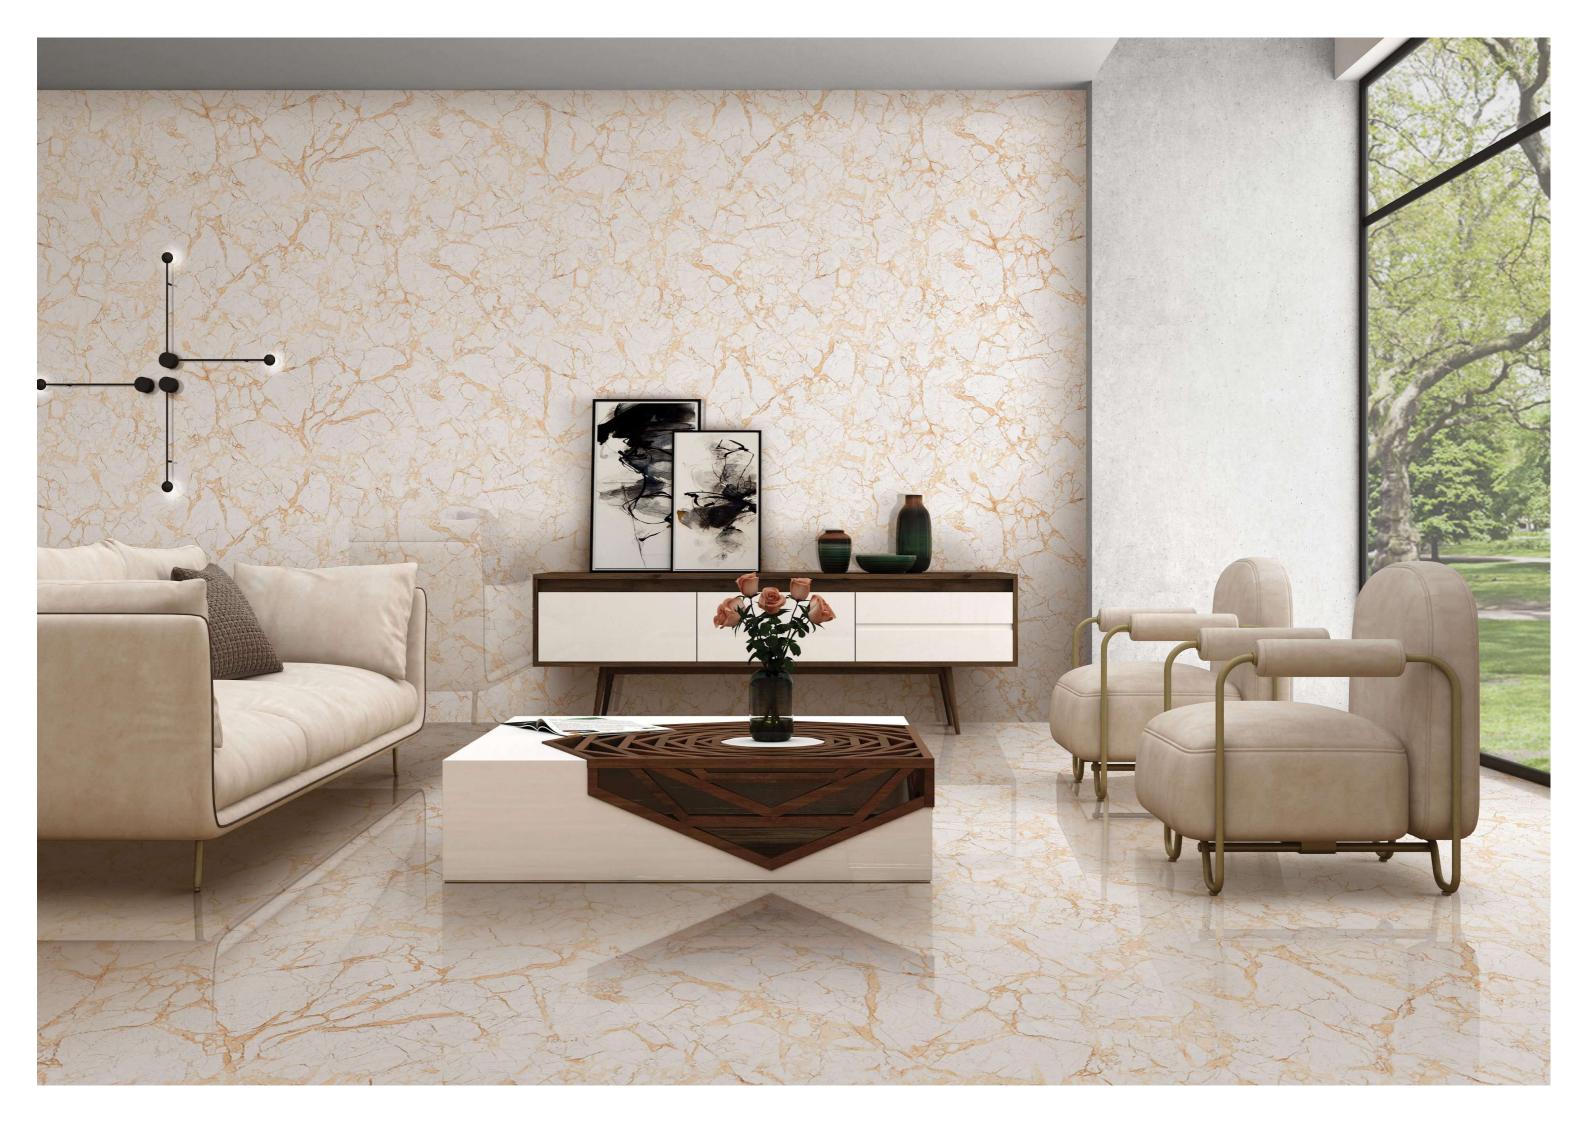

# **Eternity**The Endless Surfaces

60x120cm / Glossy Finish

## Touch of contrasting element giving your space vibrant look.

Shifting the focus from minimalism to mighty force of geology makes for an interior design trend guaranteed to get heads turning. Dramatic interior is a trend with an essentially neoclassical influence, inspiring spaces with natural marble

## USAGE POSSIBILITIES