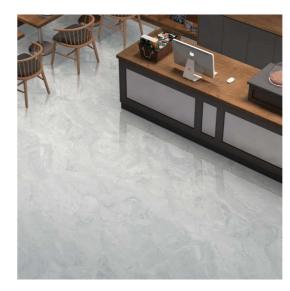

surfaces by Pollens Granito are compact and impermeable, because they're made from pure minerals pressed and sintered at more than 1200°C. The best choice, for durability, safety, hygiene and beauty.



Versatile Size

Available in the grand size, the collection presents you with a perfect tiling solution to create seamless interiors.



Safe & Secure

Non-porous, hygienic, stain and scratch protected, the tiles from this collection are also ice and thermal shock-resistant.



Design Varaities

Available across a spectrum of patterns, the collection offers variety for all kinds of spaces and preferences.



More Sustainable

The collection is made from exceptionally durable and recyclable material, giving it an edge with its ecological and ecofriendliness.

## USAGE POSSIBILITIES













#### PRODUCT RANGE











#### **BOTTOCHINO ROYAL**

SIZE: 600x1200mm





























**DESIGN VARIANT: 4 Randoms** 

#### **BOTTOCHINO LIGHT**

SIZE: 600x1200mm

FINISH: Polished Surface







**DESIGN VARIANT: 4 Randoms** 



#### **AVORIO CREMA**

SIZE: 600x1200mm



























#### **AVORIO GREY**

SIZE: 600x1200mm





















**DESIGN VARIANT: 4 Randoms** 

#### **AVORIO WHITE**

SIZE: 600x1200mm

FINISH: Polished Surface **DESIGN VARIANT: 4 Randoms** 











#### **BERLIN BEIGE**

SIZE: 600x1200mm





























#### **BERLIN GREY**

SIZE: 600x1200mm





















#### **ONICIATA BROWN**

SIZE: 600x1200mm

FINISH: Polished Surface DESIGN VARIANT: 4 Randoms





#### **ONICIATA GREY**

SIZE: 600x1200mm

FINISH: Polis