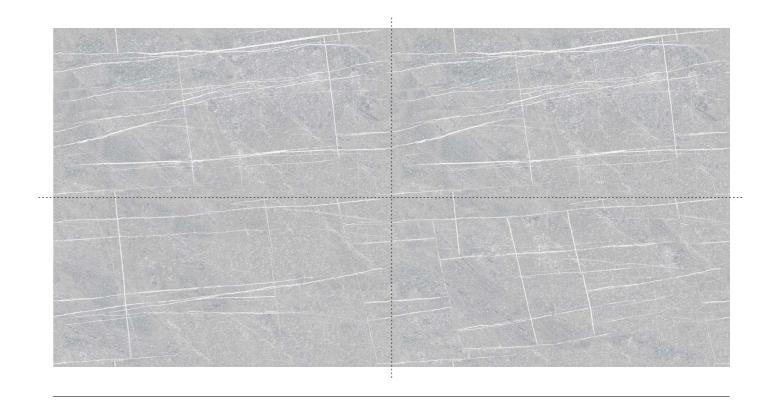

WHITE

SIZE: 600x1200mm

FINISH: Polished Surface DESIGN VARIANT: 4 Randoms











#### **CASA IVORY**

SIZE: 600x1200mm

FINISH: Polished Surface **DESIGN VARIANT: 4 Randoms** 





























#### **CASA GREY**

SIZE: 600x1200mm





















#### **FARTOLY BROWN**

SIZE: 600x1200mm

FINISH: Polished Surface









**DESIGN VARIANT: 4 Randoms** 



#### **FARTOLY GREY**

SIZE: 600x1200mm































#### **CORALITO BROWN**

SIZE: 600x1200mm

FINISH: Polished Surface

**DESIGN VARIANT: 4 Randoms** 



























#### **CORALITO DARK GREY**

SIZE: 600x1200mm

FINISH: Polished Surface DESIGN VARIANT: 4 Randoms











#### **CORALITO LIGHT GREY**

SIZE: 600x1200mm

FINISH: Polished Surface **DESIGN VARIANT: 4 Randoms** 































#### TRAVENTINE BEIGE

SIZE: 600x1200mm

FINISH: Polished Surface

DESIGN VARIANT: 4 Randoms



















**DESIGN VARIANT: 4 Randoms** 

#### TRAVENTINE GREY

SIZE: 600x1200mm

FINISH: Polished Surface **DESIGN VARIANT: 4 Randoms** 











#### **FUSION BLANK**

SIZE: 600x1200mm

























#### **LUMOS MARRON**

SIZE: 600x1200mm





















#### **FUSION GIRGIO**

SIZE: 600x1200mm

FINISH: Polished Surface DESIGN VARIANT: 4 Randoms











#### **SUMMER WHITE**

SIZE: 600x1200mm

FINISH: Polished Surface **DESIGN VARIANT: 4 Randoms** 





























## **FARTOLI IVORY**

SIZE: 600x1200mm































## **ELIZA NATURAL**

SIZE: 600x1200mm

FINISH: Polished Surface DESIGN VARIANT: 4 Randoms