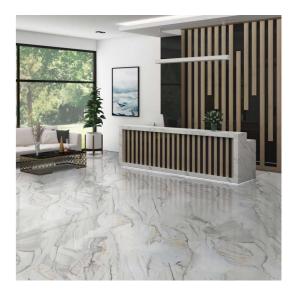

c surfaces by Pollens Granito are compact and impermeable, because they're made from pure minerals pressed and sintered at more than 1200°C. The best choice, for durability, safety, hygiene and beauty.



Versatile Size

Available in the grand size, the collection presents you with a perfect tiling solution to create seamless interiors.



Safe & Secure

Non-porous, hygienic, stain and scratch protected, the tiles from this collection are also ice and thermal shock-resistant.



Design Varaities

Available across a spectrum of patterns, the collection offers variety for all kinds of spaces and preferences.



More Sustainable

The collection is made from exceptionally durable and recyclable material, giving it an edge with its ecological and ecofriendliness.

## USAGE POSSIBILITIES













#### PRODUCT RANGE











#### **BOTTOCHINO ROYAL**

SIZE: 600x1200mm





























**DESIGN VARIANT: 4 Randoms** 

#### **BOTTOCHINO LIGHT**

SIZE: 600x1200mm

FINISH: Polished Surface







**DESIGN VARIANT: 4 Randoms** 



#### **AVORIO CREMA**

SIZE: 600x1200mm



























#### **AVORIO GREY**

SIZE: 600x1200mm





















**DESIGN VARIANT: 4 Randoms** 

#### **AVORIO WHITE**

SIZE: 600x1200mm

FINISH: Polished Surface **DESIGN VARIANT: 4 Randoms** 











#### **BERLIN BEIGE**

SIZE: 600x1200mm





























#### **BERLIN GREY**

SIZE: 600x1200mm





















#### **ONICIATA BROWN**

SIZE: 600x1200mm

FINISH: Polished Surface DESIGN VARIANT: 4 Randoms





#### **ONICIATA GREY**

SIZE: 600x1200mm

FINISH: Pol