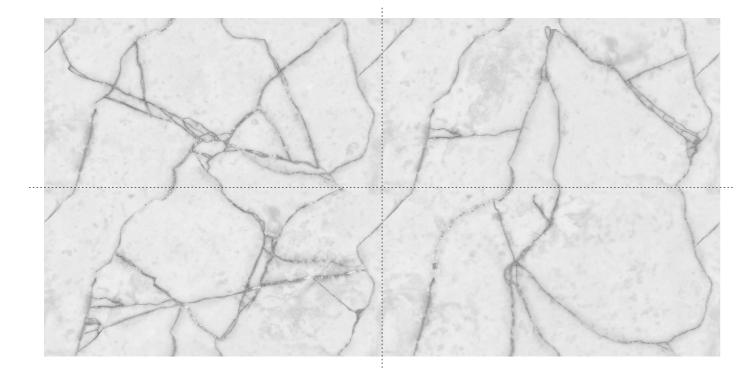

## MITHOLIC COTTA

SIZE: 600x1200mm





















#### **NIAGARA BIANCA**

SIZE: 600x1200mm

FINISH: Polished Surface **DESIGN VARIANT: 4 Randoms** 











#### **NIAGARA GREEN**

SIZE: 600x1200mm



























## **NIAGARA MIST**

SIZE: 600x1200mm





















#### **NILOM GOLD**

SIZE: 600x1200mm

FINISH: Polished Surface DESIGN VARIANT: 4 Randoms











#### **NILOM SILVER**

SIZE: 600x1200mm























#### **PAZAR CALL**

SIZE: 600x1200mm

FINISH: Polished Surface **DESIGN VARIANT: 4 Randoms** 











#### **PAZAR MEAL**

SIZE: 600x1200mm



























# **PORTRO BROWN**

SIZE: 600x1200mm



















## **PORTRO WHITE**

SIZE: 600x1200mm

FINISH: Polished Surface **DESIGN VARIANT: 4 Randoms** 











#### **RIVOD FIBO**

SIZE: 600x1200mm



















#### **RIVOD LIVA**

SIZE: 600x1200mm

FINISH: Polished Surface DESIGN VARIANT: 4 Randoms





#### **RIVOD FIBO**

SIZE: 600x1200mm

FINISH: Polished Surface **DESIGN VARIANT: 3 Randoms** 





























## **VELLA MID**

SIZE: 600x1200mm































## **SPECTTO VELLA**

SIZE: 600x1200mm

FINISH: Polished Surface DESIGN VARIANT: 3 Randoms





#### **VELLA VEERA**

SIZE: 600x1200mm





















## **ZENITHO**

SIZE: 600x1200mm

FINISH: Polished Surface DESIGN VARIANT: 3 Randoms











## **ZUDIO MORO**

SIZE: 600x1200mm

FINISH: Polished Surface **DESIGN VARIANT: 4 Randoms** 































## **ZUDIO OTAM**

SIZE: 600x1200mm





























#### Address: