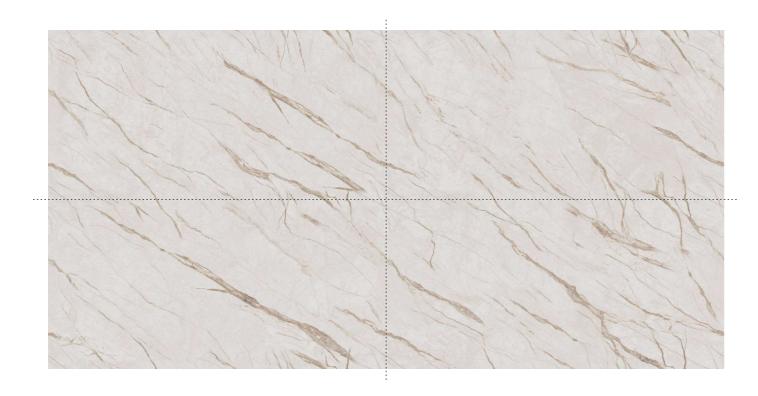

al and ecofriendliness.

## USAGE POSSIBILITIES













#### PRODUCT RANGE











#### **BOTTOCHINO ROYAL**

SIZE: 600x1200mm





























**DESIGN VARIANT: 4 Randoms** 

#### **BOTTOCHINO LIGHT**

SIZE: 600x1200mm

FINISH: Polished Surface







**DESIGN VARIANT: 4 Randoms** 



#### **AVORIO CREMA**

SIZE: 600x1200mm



























#### **AVORIO GREY**

SIZE: 600x1200mm





















**DESIGN VARIANT: 4 Randoms** 

#### **AVORIO WHITE**

SIZE: 600x1200mm

FINISH: Polished Surface **DESIGN VARIANT: 4 Randoms** 











#### **BERLIN BEIGE**

SIZE: 600x1200mm





























#### **BERLIN GREY**

SIZE: 600x1200mm





















#### **ONICIATA BROWN**

SIZE: 600x1200mm

FINISH: Polished Surface DESIGN VARIANT: 4 Randoms





#### **ONICIATA GREY**

SIZE: 600x1200mm

FINISH: Polished Surface **DESIGN VARIANT: 4 Randoms** 





























#### **GRIGIA GREY**

SIZE: 600x1200mm































**DESIGN VARIANT: 4 Randoms** 

#### **PULPIS GREY**

SIZE: 600x1200mm

FINISH: Polished Surface **DESIGN VARIANT: 4 Randoms** 











#### **PULPIS BROWN**

SIZE: 600x1200mm





























#### **CADICAR**

SIZE: 600x1200mm





















#### **AVENUE ONYX**

SIZE: 600x1200mm

FINISH: Polished Surface DESIGN VARIANT: 4 Randoms











#### **VOLAKAS BLUE**

SIZE: 600x1200mm





























#### **VOLAKAS CREMA**

SIZE: 600x1200mm





























#### STATUARIO WHITE

SIZE: 600x1200mm

FINISH: Polished Surface DESIGN VARIANT: 4 Randoms