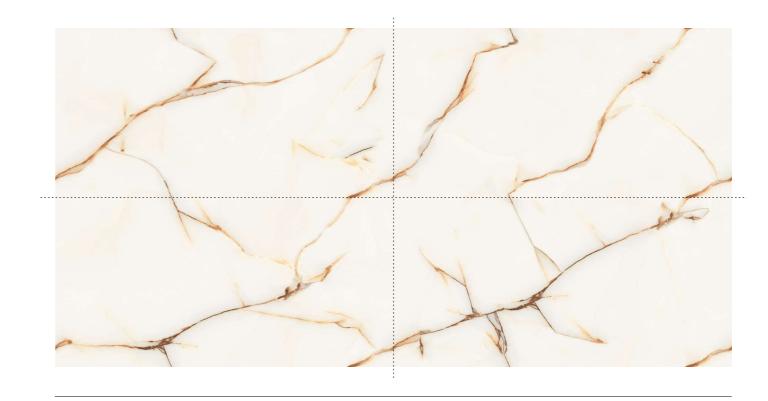

#### **GRIGIA GREY**

SIZE: 600x1200mm































**DESIGN VARIANT: 4 Randoms** 

#### **PULPIS GREY**

SIZE: 600x1200mm

FINISH: Polished Surface **DESIGN VARIANT: 4 Randoms** 











#### **PULPIS BROWN**

SIZE: 600x1200mm





























#### **CADICAR**

SIZE: 600x1200mm





















#### **AVENUE ONYX**

SIZE: 600x1200mm

FINISH: Polished Surface DESIGN VARIANT: 4 Randoms











#### **VOLAKAS BLUE**

SIZE: 600x1200mm





























#### **VOLAKAS CREMA**

SIZE: 600x1200mm





























#### STATUARIO WHITE

SIZE: 600x1200mm

FINISH: Polished Surface DESIGN VARIANT: 4 Randoms











#### **CASA IVORY**

SIZE: 600x1200mm

FINISH: Polished Surface **DESIGN VARIANT: 4 Randoms** 





























#### **CASA GREY**

SIZE: 600x1200mm





















#### **FARTOLY BROWN**

SIZE: 600x1200mm

FINISH: Polished Surface









**DESIGN VARIANT: 4 Randoms** 



#### **FARTOLY GREY**

SIZE: 600x1200mm































#### **CORALITO BROWN**

SIZE: 600x1200mm

FINISH: Polished Surface

**DESIGN VARIANT: 4 Randoms** 



























#### **CORALITO DARK GREY**

SIZE: 600x1200mm

FINISH: Polished Surface DESIGN VARIANT: 4 Randoms











#### **CORALITO LIGHT GREY**

SIZE: 600x1200mm

FINISH: Polished Surface **DESIGN VARIANT: 4 Randoms** 































#### TRAVENTINE BEIGE

SIZE: 600x1200mm

FINISH: Polished Surface

DESIGN VARIANT: 4 Randoms



















**DESIGN VARIANT: 4 Randoms** 

#### TRAVENTINE GREY

SIZE