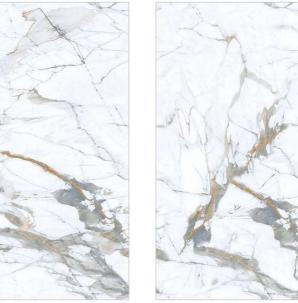

Surface























## **JEM CREMA**

SIZE: 600x1200mm

FINISH: Polished Surface **DESIGN VARIANT: 4 Randoms** 









#### **JEM VENILA**

SIZE: 600x1200mm

























## MITHOLIC NERO

SIZE: 600x1200mm





























#### **KABUL SMOKE**

SIZE: 600x1200mm

FINISH: Polished Surface DESIGN VARIANT: 4 Randoms











## MITHOLIC COTTA

SIZE: 600x1200mm





















#### **NIAGARA BIANCA**

SIZE: 600x1200mm

FINISH: Polished Surface **DESIGN VARIANT: 4 Randoms** 











#### **NIAGARA GREEN**

SIZE: 600x1200mm



























## **NIAGARA MIST**

SIZE: 600x1200mm





















#### **NILOM GOLD**

SIZE: 600x1200mm

FINISH: Polished Surface DESIGN VARIANT: 4 Randoms











#### **NILOM SILVER**

SIZE: 600x1200mm























#### **PAZAR CALL**

SIZE: 600x1200mm

FINISH: Polished Surface **DESIGN VARIANT: 4 Randoms** 











#### **PAZAR MEAL**

SIZE: 600x1200mm



























# **PORTRO BROWN**

SIZE: 600x1200mm



















## **PORTRO WHITE**

SIZE: 600x1200mm

FINISH: Polished Surface **DESIGN VARIANT: 4 Randoms** 











#### **RIVOD FIBO**

SIZE: 600x1200mm



















#### **RIVOD LIVA**

SIZE: 600x1200mm

FINISH: Polished Surface DESIGN VARIANT: 4 Randoms





#### **RIVOD FIBO**

SIZE: 600x1200mm

FINISH: Polished Surface **DESIGN VARIANT: 3 Randoms** 





























## **VELLA MID**

SIZE: 600x1200mm































## **SPECTTO VELLA**

SIZE: 600x1200mm

FINISH: Polished Surface DESIGN VARIANT: 3 Randoms





#### **VE