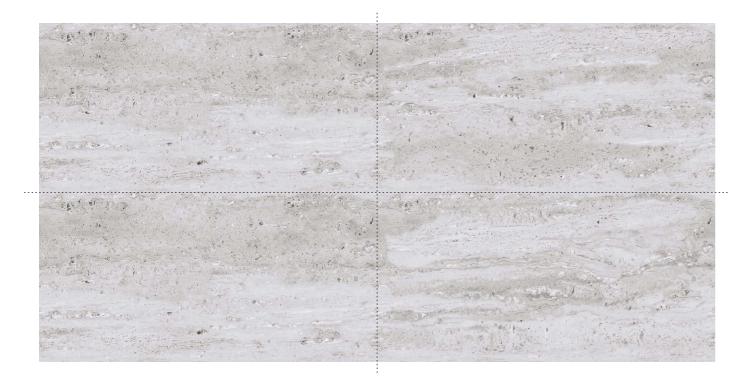

### **FARTOLY BROWN**

SIZE: 600x1200mm

FINISH: Polished Surface









**DESIGN VARIANT: 4 Randoms** 



#### **FARTOLY GREY**

SIZE: 600x1200mm































#### **CORALITO BROWN**

SIZE: 600x1200mm

FINISH: Polished Surface

**DESIGN VARIANT: 4 Randoms** 



























#### **CORALITO DARK GREY**

SIZE: 600x1200mm

FINISH: Polished Surface DESIGN VARIANT: 4 Randoms











#### **CORALITO LIGHT GREY**

SIZE: 600x1200mm

FINISH: Polished Surface **DESIGN VARIANT: 4 Randoms** 































#### TRAVENTINE BEIGE

SIZE: 600x1200mm

FINISH: Polished Surface

DESIGN VARIANT: 4 Randoms



















**DESIGN VARIANT: 4 Randoms** 

#### TRAVENTINE GREY

SIZE: 600x1200mm

FINISH: Polished Surface **DESIGN VARIANT: 4 Randoms** 











#### **FUSION BLANK**

SIZE: 600x1200mm

























#### **LUMOS MARRON**

SIZE: 600x1200mm





















#### **FUSION GIRGIO**

SIZE: 600x1200mm

FINISH: Polished Surface DESIGN VARIANT: 4 Randoms











#### **SUMMER WHITE**

SIZE: 600x1200mm

FINISH: Polished Surface **DESIGN VARIANT: 4 Randoms** 





























## **FARTOLI IVORY**

SIZE: 600x1200mm































## **ELIZA NATURAL**

SIZE: 600x1200mm

FINISH: Polished Surface DESIGN VARIANT: 4 Randoms











#### **ELICA BEIGE**

SIZE: 600x1200mm

























## **ELICA GREY**

SIZE: 600x1200mm





























## **KAITI CREMA**

SIZE: 600x1200mm

FINISH: Polished Surface **DESIGN VARIANT: 4 Randoms** 





#### **EXTRA WHITE**

SIZE: 600x1200mm