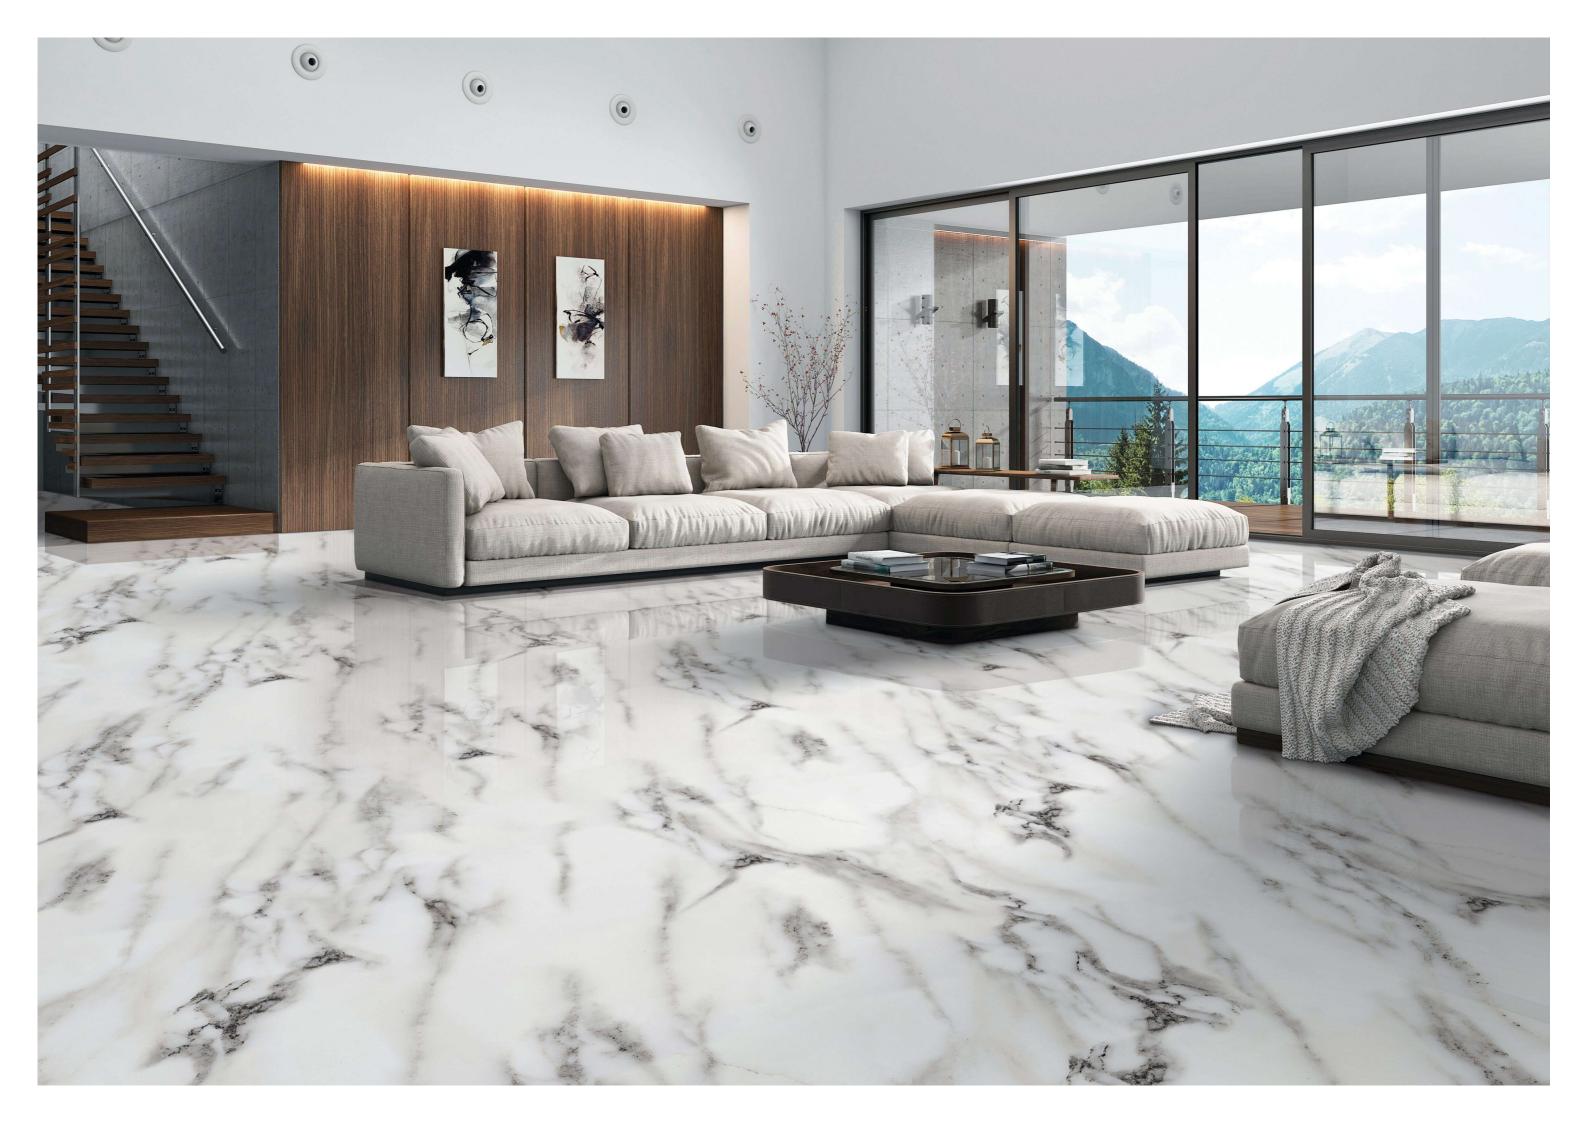

# **Eternity**The Endless Surfaces

60x120cm / Glossy Finish

## Touch of contrasting element giving your space vibrant look.

Shifting the focus from minimalism to mighty force of geology makes for an interior design trend guaranteed to get heads turning. Dramatic interior is a trend with an essentially neoclassical influence, inspiring spaces with natural marble

## USAGE POSSIBILITIES