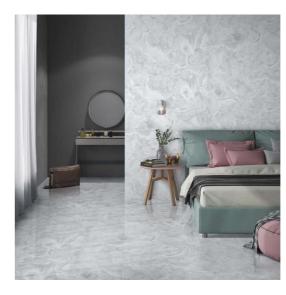

ceramic surfaces by Pollens Granito are compact and impermeable, because they're made from pure minerals pressed and sintered at more than 1200°C. The best choice, for durability, safety, hygiene and beauty.



Versatile Size

Available in the grand size, the collection presents you with a perfect tiling solution to create seamless interiors.



Safe & Secure

Non-porous, hygienic, stain and scratch protected, the tiles from this collection are also ice and thermal shock-resistant.



Design Varaities

Available across a spectrum of patterns, the collection offers variety for all kinds of spaces and preferences.



More Sustainable

The collection is made from exceptionally durable and recyclable material, giving it an edge with its ecological and ecofriendliness.

## USAGE POSSIBILITIES













#### PRODUCT RANGE











#### **BOTTOCHINO ROYAL**

SIZE: 600x1200mm





























**DESIGN VARIANT: 4 Randoms** 

#### **BOTTOCHINO LIGHT**

SIZE: 600x1200mm

FINISH: Polished Surface







**DESIGN VARIANT: 4 Randoms** 



#### **AVORIO CREMA**

SIZE: 600x1200mm



























#### **AVORIO GREY**

SIZE: 600x1200mm





















**DESIGN VARIANT: 4 Randoms** 

#### **AVORIO WHITE**

SIZE: 600x1200mm

FINISH: Polished Surface **DESIGN VARIANT: 4 Randoms** 











#### **BERLIN BEIGE**

SIZE: 600x1200mm





























#### **BERLIN GREY**

SIZE: 600x1200mm





















#### **ONICIATA BROWN**

SIZE: 600x1200mm

FINISH: Polished Surface DESIGN VARIANT: 4 Randoms





#### **ONICIATA GREY**

SIZE: 600x1200mm

FINIS