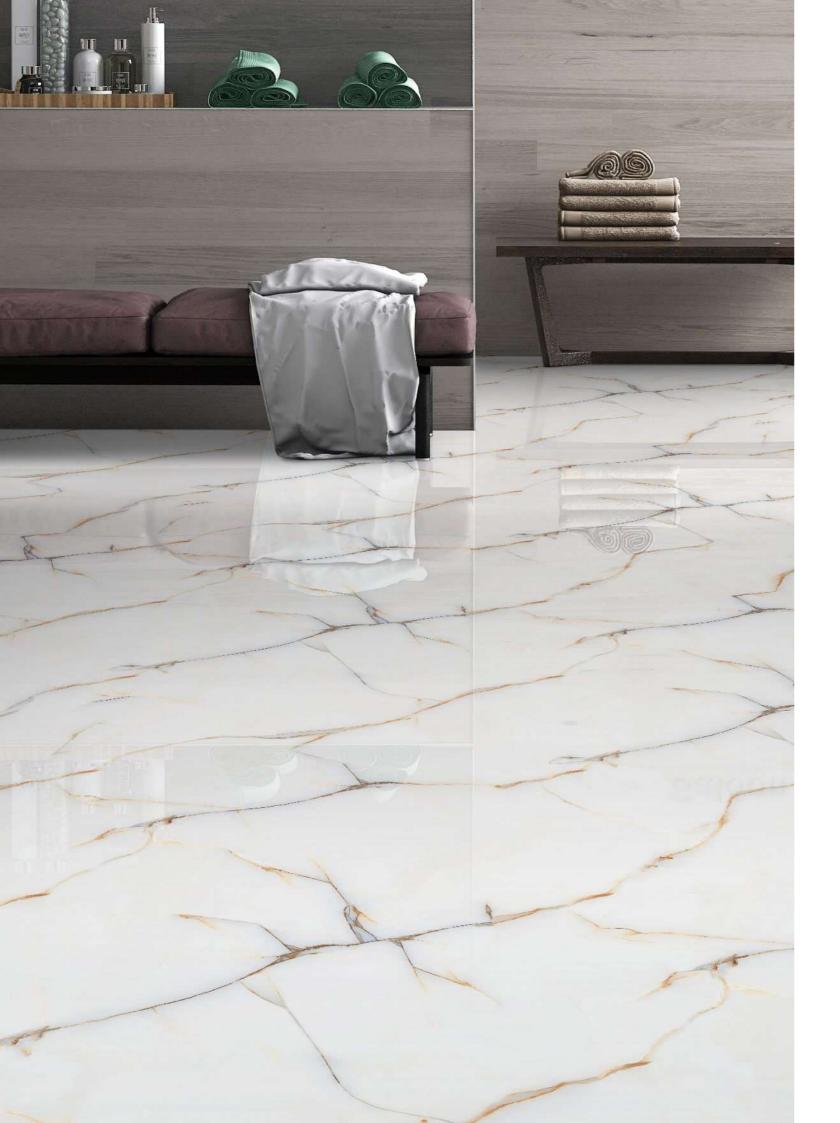

## Touch of contrasting element giving your space vibrant look.

Shifting the focus from minimalism to mighty force of geology makes for an interior design trend guaranteed to get heads turning. Dramatic interior is a trend with an essentially neoclassical influence, inspiring spaces with natural marble

Surface for ultimate design project.

Flair is inspired by nature for the creation of surfaces that reflect the variability and beauty of natural stone. The ceramic product is enhanced by technical qualities and the flexibility of modular formats, thicknesses and finishes, to become a new material, in harmony with people and their surrounding environment.

A sure solution to new design needs for making a better future. Flair collections embody the combination of beauty, design and nature, in a perfect equilibrium achieved through what has always been a deliberate and thought-out approach.