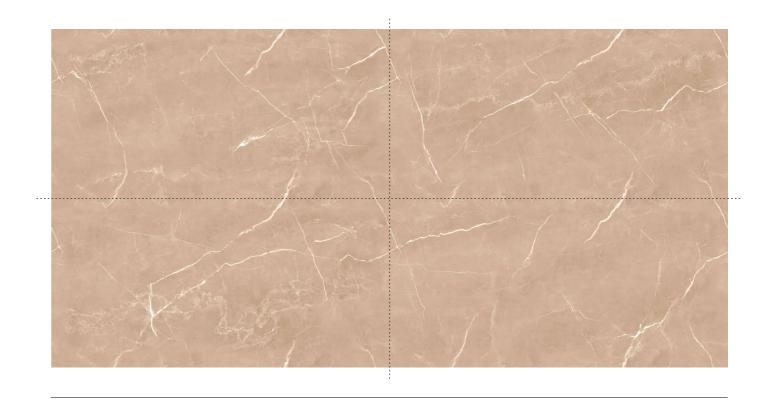

IGN VARIANT: 4 Randoms





#### **FOX GIMA**

SIZE: 600x1200mm

FINISH: Polished Surface **DESIGN VARIANT: 4 Randoms** 





















## **KABUL MID**

SIZE: 600x1200mm





























#### **HIMALIYA BLANC**

SIZE: 600x1200mm

FINISH: Polished Surface **DESIGN VARIANT: 4 Randoms** 





#### HIMALIYA CRYSTAL

SIZE: 600x1200mm

**DESIGN VARIANT: 4 Randoms** FINISH: Polished Surface























## **JEM CREMA**

SIZE: 600x1200mm

FINISH: Polished Surface **DESIGN VARIANT: 4 Randoms** 









#### **JEM VENILA**

SIZE: 600x1200mm

























## MITHOLIC NERO

SIZE: 600x1200mm





























#### **KABUL SMOKE**

SIZE: 600x1200mm

FINISH: Polished Surface DESIGN VARIANT: 4 Randoms











## MITHOLIC COTTA

SIZE: 600x1200mm





















#### **NIAGARA BIANCA**

SIZE: 600x1200mm

FINISH: Polished Surface **DESIGN VARIANT: 4 Randoms** 











#### **NIAGARA GREEN**

SIZE: 600x1200mm



























## **NIAGARA MIST**

SIZE: 600x1200mm





















#### **NILOM GOLD**

SIZE: 600x1200mm

FINISH: Polished Surface DESIGN VARIANT: 4 Randoms











#### **NILOM SILVER**

SIZE: 600x1200mm























#### **PAZAR CALL**

SIZE: 600x1200mm

FINISH: Polished Surface **DESIGN VARIANT: 4 Randoms** 











#### **PAZAR MEAL**

SIZE: 600x1200mm



























# **PORTRO BROWN**

SIZE: 600x1200mm



















## **PORTRO WHITE**

SIZE: 600x1200mm

FINISH: Polished Surface **DESIGN VARIANT: 4 Randoms** 











#### **RIVOD FIBO**

SIZE: 600x1200mm