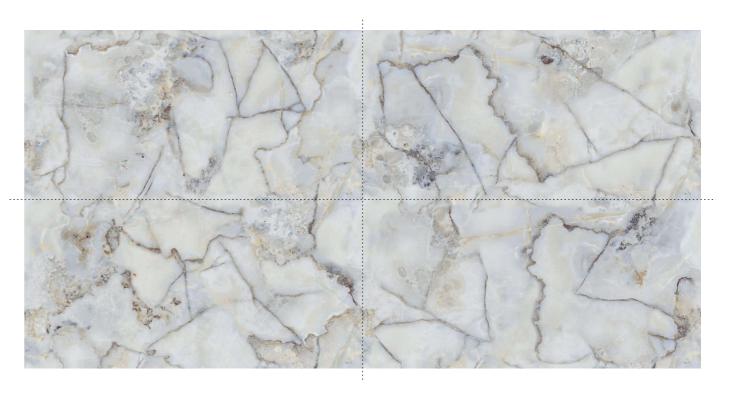

00mm

FINISH: Polished Surface **DESIGN VARIANT: 4 Randoms** 





#### HIMALIYA CRYSTAL

SIZE: 600x1200mm

**DESIGN VARIANT: 4 Randoms** FINISH: Polished Surface























## **JEM CREMA**

SIZE: 600x1200mm

FINISH: Polished Surface **DESIGN VARIANT: 4 Randoms** 









#### **JEM VENILA**

SIZE: 600x1200mm

























## MITHOLIC NERO

SIZE: 600x1200mm





























#### **KABUL SMOKE**

SIZE: 600x1200mm

FINISH: Polished Surface DESIGN VARIANT: 4 Randoms











## MITHOLIC COTTA

SIZE: 600x1200mm





















#### **NIAGARA BIANCA**

SIZE: 600x1200mm

FINISH: Polished Surface **DESIGN VARIANT: 4 Randoms** 











#### **NIAGARA GREEN**

SIZE: 600x1200mm



























## **NIAGARA MIST**

SIZE: 600x1200mm





















#### **NILOM GOLD**

SIZE: 600x1200mm

FINISH: Polished Surface DESIGN VARIANT: 4 Randoms











#### **NILOM SILVER**

SIZE: 600x1200mm























#### **PAZAR CALL**

SIZE: 600x1200mm

FINISH: Polished Surface **DESIGN VARIANT: 4 Randoms** 











#### **PAZAR MEAL**

SIZE: 600x1200mm



























# **PORTRO BROWN**

SIZE: 600x1200mm



















## **PORTRO WHITE**

SIZE: 600x1200mm

FINISH: Polished Surface **DESIGN VARIANT: 4 Randoms** 











#### **RIVOD FIBO**

SIZE: 600x1200mm



















#### **RIVOD LIVA**

SIZE: 600x1200mm

FINISH: Polished Surface DESIGN VARIANT: 4 Randoms





#### **RIVOD FIBO**

SIZE: 600x1200mm

FINISH: Polished Surface **DESIGN VARIANT: 3 Randoms** 





























## **VELLA MID**