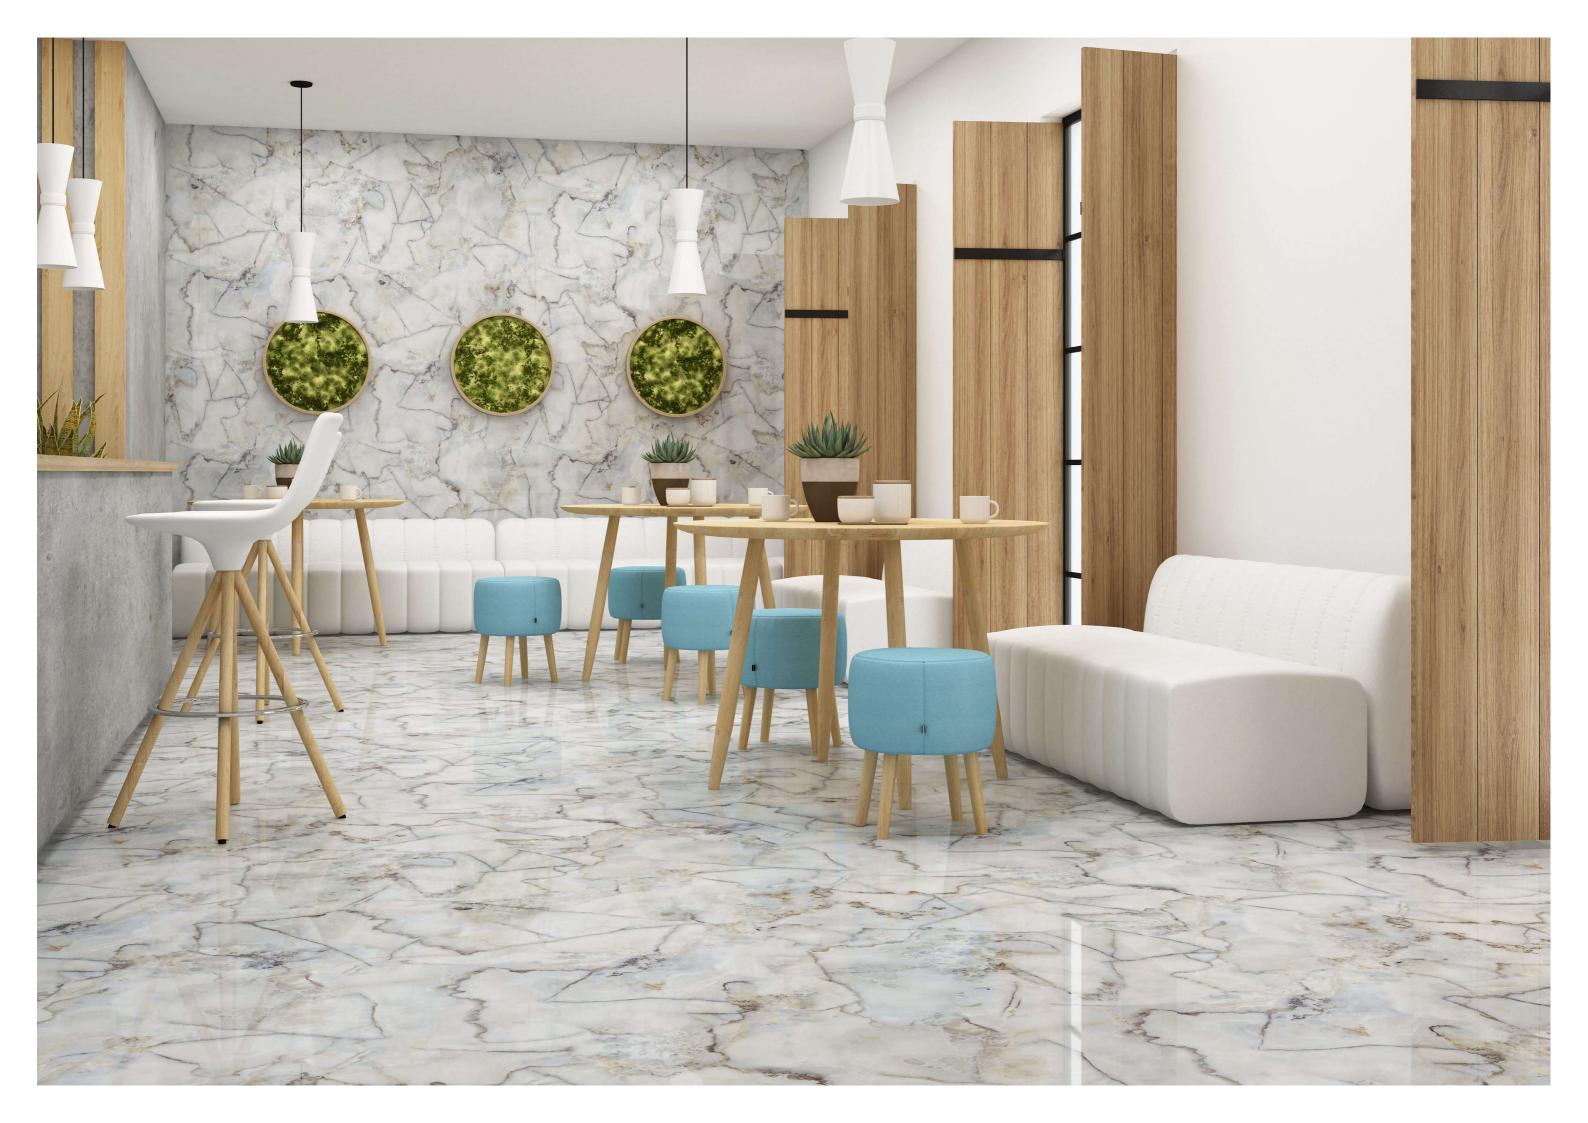

FINISH: Polished Surface **DESIGN VARIANT: 4 Randoms** 





#### HIMALIYA CRYSTAL

SIZE: 600x1200mm

**DESIGN VARIANT: 4 Randoms** FINISH: Polished Surface























## **JEM CREMA**

SIZE: 600x1200mm

FINISH: Polished Surface **DESIGN VARIANT: 4 Randoms** 









#### **JEM VENILA**

SIZE: 600x1200mm

























## MITHOLIC NERO

SIZE: 600x1200mm





























#### **KABUL SMOKE**

SIZE: 600x1200mm

FINISH: Polished Surface DESIGN VARIANT: 4 Randoms











## MITHOLIC COTTA

SIZE: 600x1200mm





















#### **NIAGARA BIANCA**

SIZE: 600x1200mm

FINISH: Polished Surface **DESIGN VARIANT: 4 Randoms** 











#### **NIAGARA GREEN**

SIZE: 600x1200mm



























## **NIAGARA MIST**

SIZE: 600x1200mm





















#### **NILOM GOLD**

SIZE: 600x1200mm

FINISH: Polished Surface DESIGN VARIANT: 4 Randoms











#### **NILOM SILVER**

SIZE: 600x1200mm























#### **PAZAR CALL**

SIZE: 600x1200mm

FINISH: Polished Surface **DESIGN VARIANT: 4 Randoms** 











#### **PAZAR MEAL**

SIZE: 600x1200mm



























# **PORTRO BROWN**

SIZE: 600x1200mm



















## **PORTRO WHITE**

SIZE: 600x1200mm

FINISH: Polished Surface **DESIGN VARIANT: 4 Randoms** 











#### **RIVOD FIBO**

SIZE: 600x1200mm



















#### **RIVOD LIVA**

SIZE: 600x1200mm

FINISH: Polished Surface DESIGN VARIANT: 4 Randoms





#### **RIVOD FIBO**

SIZE: 600x1200mm

FINISH: Polished Surface **DESIGN VARIANT: 3 Randoms** 





























## **VELLA MID**

SIZ