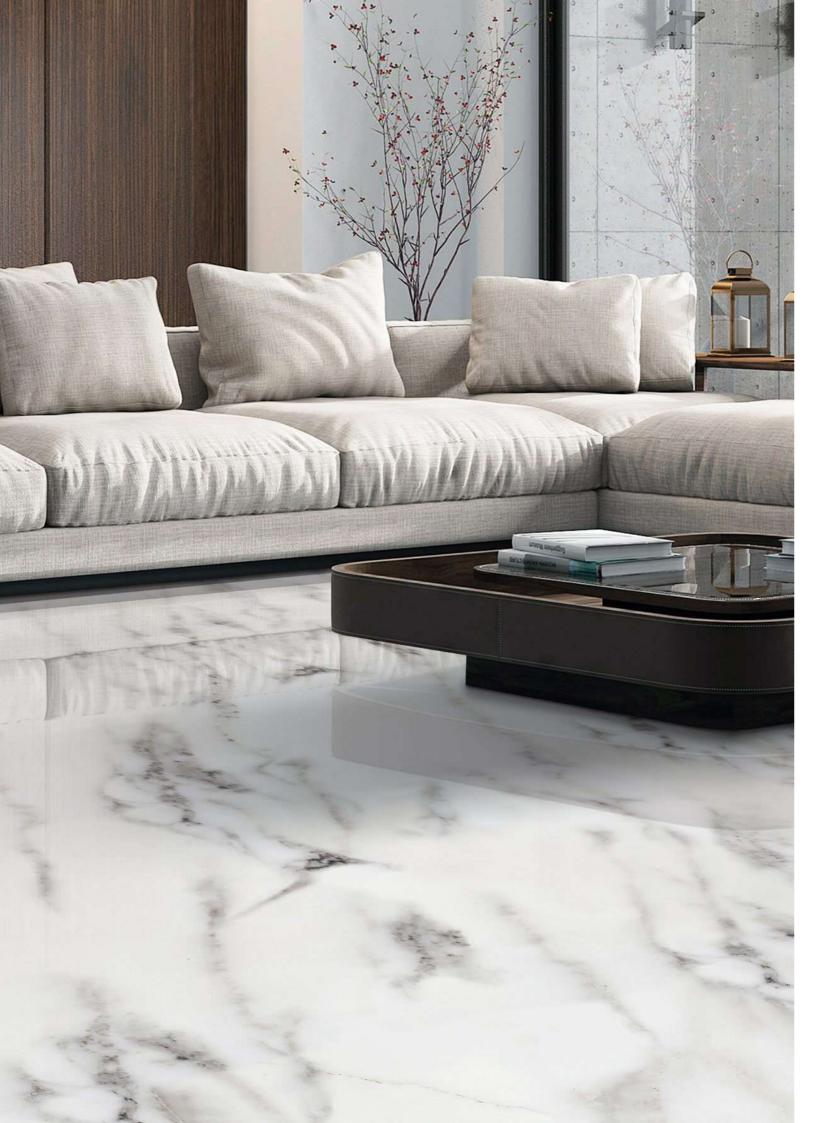

K**

SIZE: 600x1200mm

























#### **LUMOS MARRON**

SIZE: 600x1200mm





















#### **FUSION GIRGIO**

SIZE: 600x1200mm

FINISH: Polished Surface DESIGN VARIANT: 4 Randoms











#### **SUMMER WHITE**

SIZE: 600x1200mm

FINISH: Polished Surface **DESIGN VARIANT: 4 Randoms** 





























## **FARTOLI IVORY**

SIZE: 600x1200mm































## **ELIZA NATURAL**

SIZE: 600x1200mm

FINISH: Polished Surface DESIGN VARIANT: 4 Randoms











#### **ELICA BEIGE**

SIZE: 600x1200mm

























## **ELICA GREY**

SIZE: 600x1200mm





























## **KAITI CREMA**

SIZE: 600x1200mm

FINISH: Polished Surface **DESIGN VARIANT: 4 Randoms** 





#### **EXTRA WHITE**

SIZE: 600x1200mm





























## **FOREST MOON**

SIZE: 600x1200mm

FINISH: Polished Surface

DESIGN VARIANT: 4 Randoms



















## **DYNA FOSSIL**

SIZE: 600x1200mm

FINISH: Polished Surface DESIGN VARIANT: 4 Randoms





## **DYNA JUPITER**

SIZE: 600x1200mm























## PITOSA FOREST

SIZE: 600x1200mm

FINISH: Polished Surface

**DESIGN VARIANT: 4 Randoms** 





























#### **AMBRA BEIGE**

SIZE: 600x1200mm

FINISH: Polished Surface DESIGN VARIANT: 4 Randoms









#### **AMBRA JADE**

SIZE: 600x1200mm

























# **AMBRA COPPER**

SIZE: 600x1200mm

FINISH: Polished Surface

DESIGN VARIANT: 4 Randoms



















## **ARISTO ROSSA**

SIZE: 600x1200mm

FINISH: Polished Surface DESIGN VARIANT: 4 Randoms







## **ARISTO VERDE**

SIZE: 600x1200mm