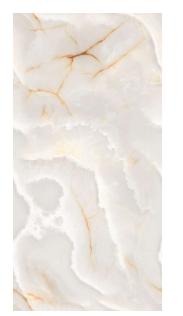

#### PRODUCT RANGE

#### **BOTTOCHINO ROYAL**

SIZE: 600x1200mm

**DESIGN VARIANT: 4 Randoms** 