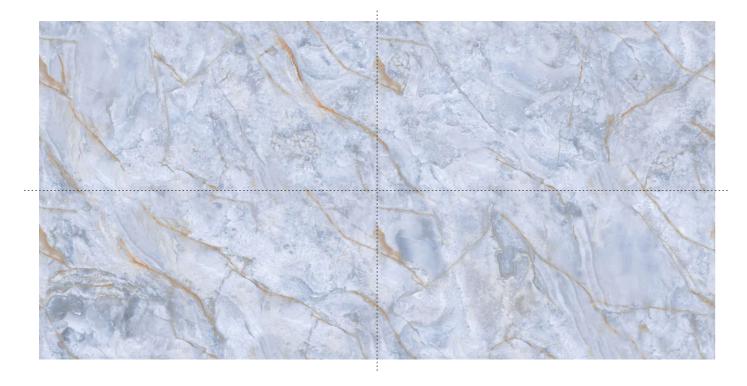

# **Eternity**The Endless Surfaces

60x120cm / Glossy Finish

## Touch of contrasting element giving your space vibrant look.

Shifting the focus from minimalism to mighty force of geology makes for an interior design trend guaranteed to get heads turning. Dramatic interior is a trend with an essentially neoclassical influence, inspiring spaces with natural marble