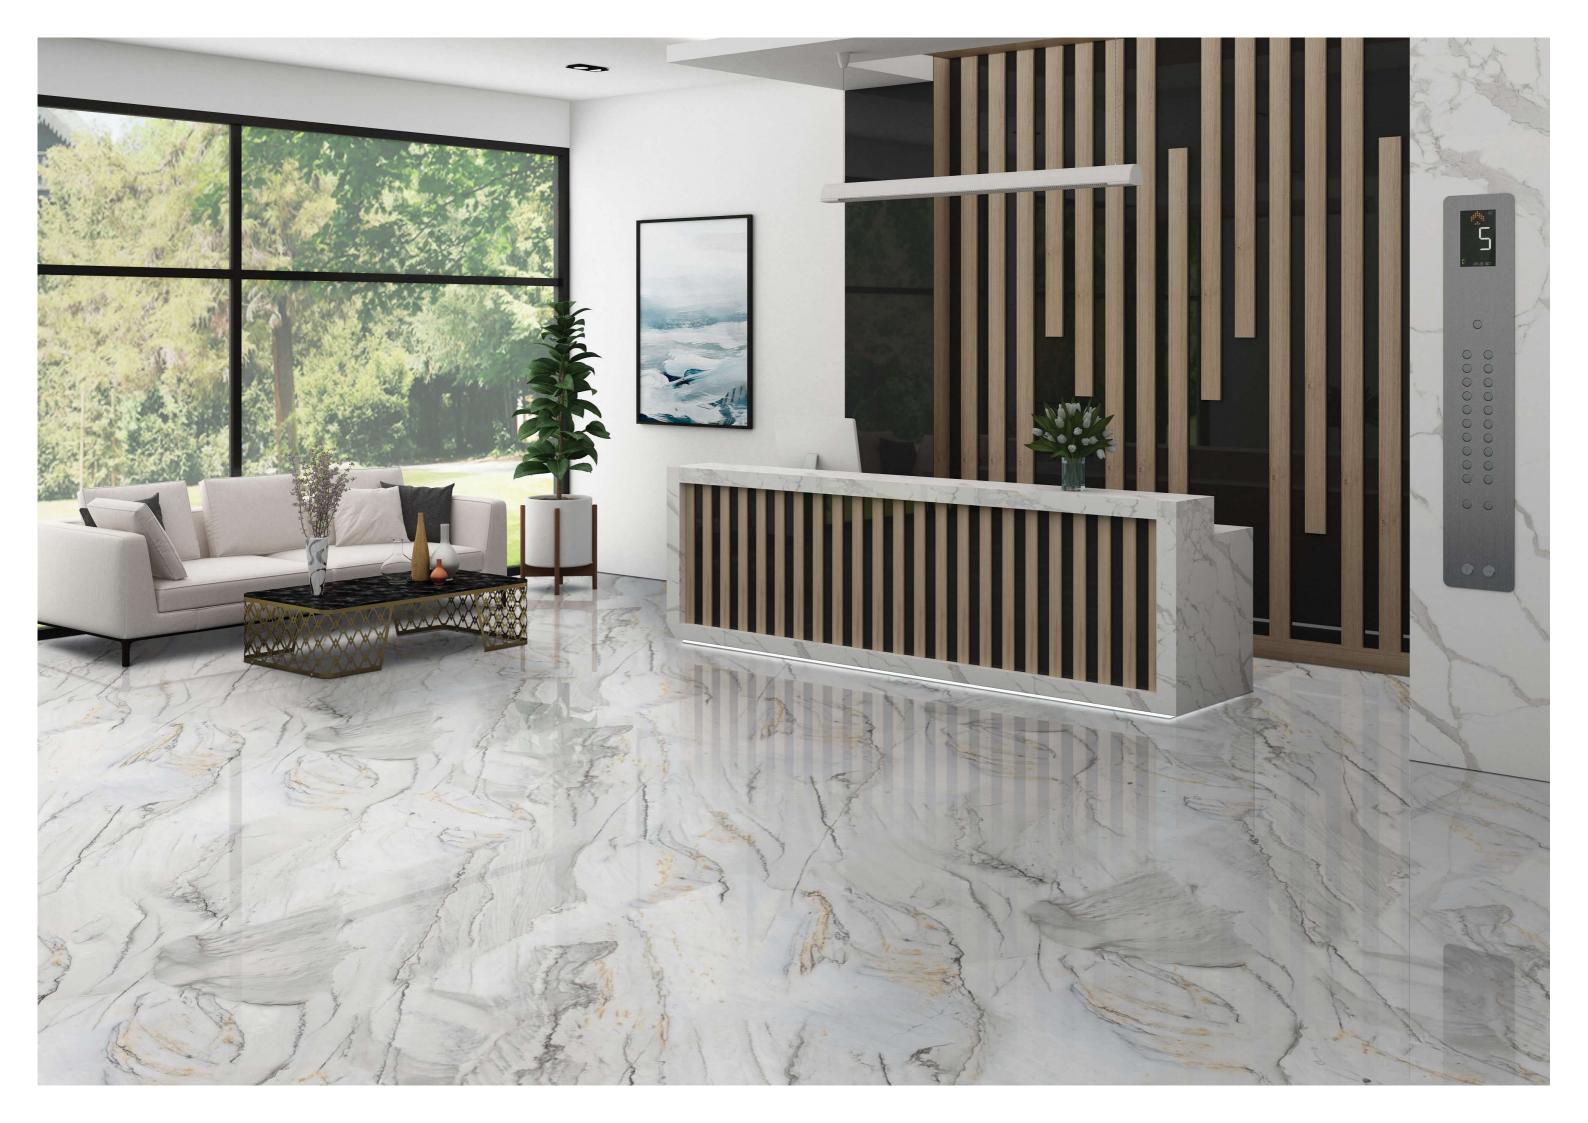

Y GREY**

SIZE: 600x1200mm































#### **CORALITO BROWN**

SIZE: 600x1200mm

FINISH: Polished Surface

**DESIGN VARIANT: 4 Randoms** 



























#### **CORALITO DARK GREY**

SIZE: 600x1200mm

FINISH: Polished Surface DESIGN VARIANT: 4 Randoms











#### **CORALITO LIGHT GREY**

SIZE: 600x1200mm

FINISH: Polished Surface **DESIGN VARIANT: 4 Randoms** 































#### TRAVENTINE BEIGE

SIZE: 600x1200mm

FINISH: Polished Surface

DESIGN VARIANT: 4 Randoms



















**DESIGN VARIANT: 4 Randoms** 

#### TRAVENTINE GREY

SIZE: 600x1200mm

FINISH: Polished Surface **DESIGN VARIANT: 4 Randoms** 











#### **FUSION BLANK**

SIZE: 600x1200mm

























#### **LUMOS MARRON**

SIZE: 600x1200mm





















#### **FUSION GIRGIO**

SIZE: 600x1200mm

FINISH: Polished Surface DESIGN VARIANT: 4 Randoms











#### **SUMMER WHITE**

SIZE: 600x1200mm

FINISH: Polished Surface **DESIGN VARIANT: 4 Randoms** 





























## **FARTOLI IVORY**

SIZE: 600x1200mm































## **ELIZA NATURAL**

SIZE: 600x1200mm

FINISH: Polished Surface DESIGN VARIANT: 4 Randoms











#### **ELICA BEIGE**

SIZE: 600x1200mm

























## **ELICA GREY**

SIZE: 600x1200mm





























## **KAITI CREMA**

SIZE: 600x1200mm

FINISH: Polished Surface **DESIGN VARIANT: 4 Randoms** 





#### **EXTRA WHITE**

SIZE: 600x1200mm





























## **FOREST MOON**

SIZE: 600x1200mm

FINISH: Polished Surface

DESIGN VARIANT: 4 Randoms