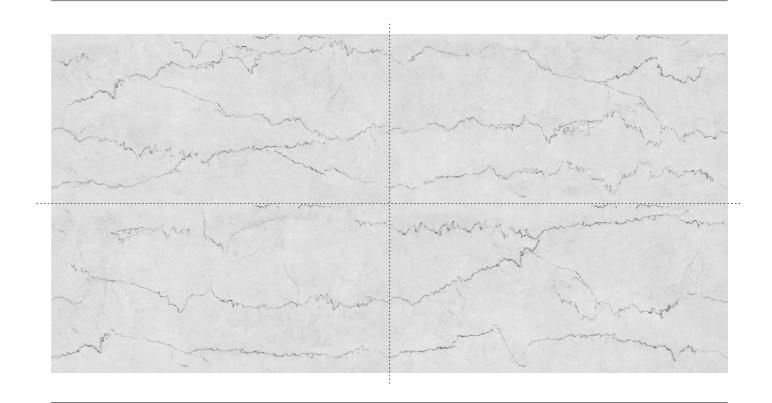

# **Eternity**The Endless Surfaces

60x120cm / Glossy Finish

## Touch of contrasting element giving your space vibrant look.

Shifting the focus from minimalism to mighty force of geology makes for an interior design trend guaranteed to get heads turning. Dramatic interior is a trend with an essentially neoclassical influence, inspiring spaces with natural marble