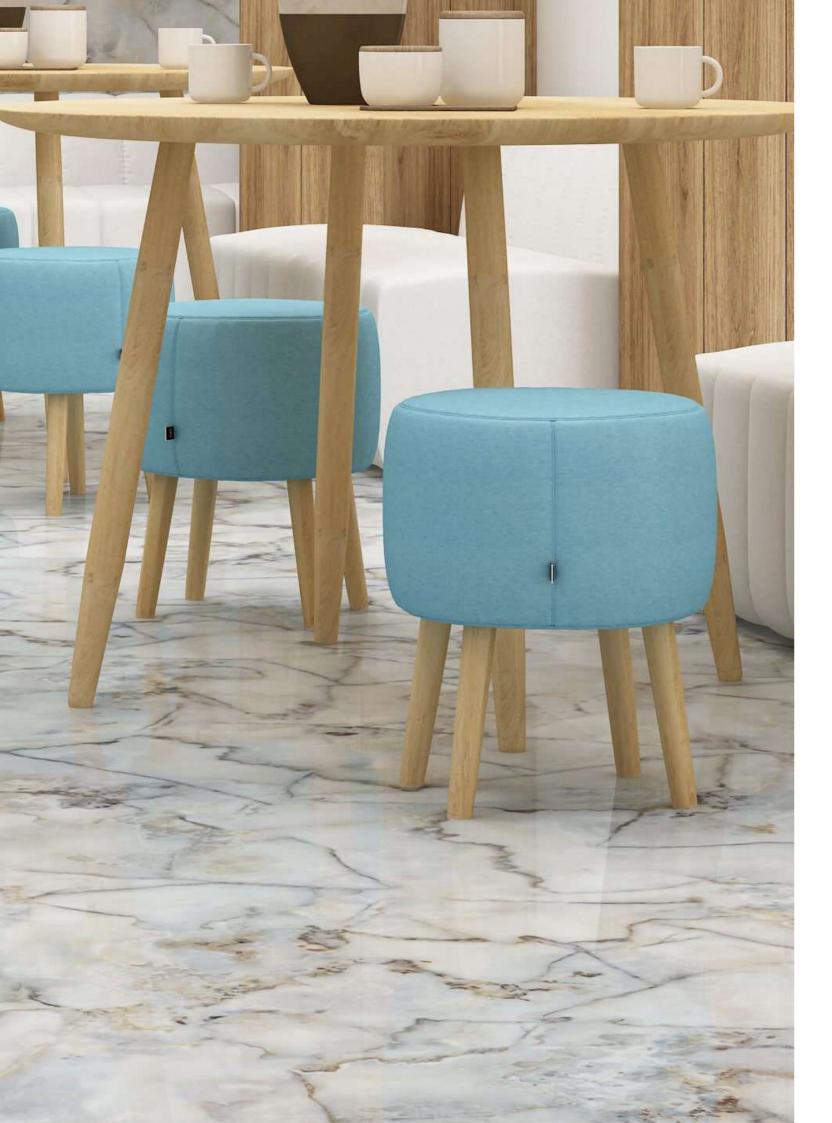

#### **HIMALIYA BLANC**

SIZE: 600x1200mm

FINISH: Polished Surface **DESIGN VARIANT: 4 Randoms** 





#### HIMALIYA CRYSTAL

SIZE: 600x1200mm

**DESIGN VARIANT: 4 Randoms** FINISH: Polished Surface























## **JEM CREMA**

SIZE: 600x1200mm

FINISH: Polished Surface **DESIGN VARIANT: 4 Randoms** 









#### **JEM VENILA**

SIZE: 600x1200mm

























## MITHOLIC NERO

SIZE: 600x1200mm





























#### **KABUL SMOKE**

SIZE: 600x1200mm

FINISH: Polished Surface DESIGN VARIANT: 4 Randoms











## MITHOLIC COTTA

SIZE: 600x1200mm





















#### **NIAGARA BIANCA**

SIZE: 600x1200mm

FINISH: Polished Surface **DESIGN VARIANT: 4 Randoms** 











#### **NIAGARA GREEN**

SIZE: 600x1200mm



























## **NIAGARA MIST**

SIZE: 600x1200mm





















#### **NILOM GOLD**

SIZE: 600x1200mm

FINISH: Polished Surface DESIGN VARIANT: 4 Randoms











#### **NILOM SILVER**

SIZE: 600x1200mm























#### **PAZAR CALL**

SIZE: 600x1200mm

FINISH: Polished Surface **DESIGN VARIANT: 4 Randoms** 











#### **PAZAR MEAL**

SIZE: 600x1200mm



























# **PORTRO BROWN**

SIZE: 600x1200mm



















## **PORTRO WHITE**

SIZE: 600x1200mm

FINISH: Polished Surface **DESIGN VARIANT: 4 Randoms** 











#### **RIVOD FIBO**

SIZE: 600x1200mm



















#### **RIVOD LIVA**

SIZE: 600x1200mm

FINISH: Polished Surface DESIGN VARIANT: 4 Randoms





#### **RIVOD FIBO**

SIZE: 600x1200mm

FINISH: Polished Surface **DESIGN VARIANT: 3 Ra