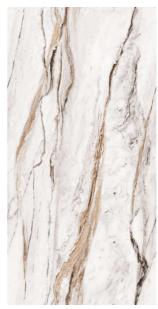

600x1200mm































## **ELIZA NATURAL**

SIZE: 600x1200mm

FINISH: Polished Surface DESIGN VARIANT: 4 Randoms











#### **ELICA BEIGE**

SIZE: 600x1200mm

























## **ELICA GREY**

SIZE: 600x1200mm





























## **KAITI CREMA**

SIZE: 600x1200mm

FINISH: Polished Surface **DESIGN VARIANT: 4 Randoms** 





#### **EXTRA WHITE**

SIZE: 600x1200mm





























## **FOREST MOON**

SIZE: 600x1200mm

FINISH: Polished Surface

DESIGN VARIANT: 4 Randoms



















## **DYNA FOSSIL**

SIZE: 600x1200mm

FINISH: Polished Surface DESIGN VARIANT: 4 Randoms





## **DYNA JUPITER**

SIZE: 600x1200mm























## PITOSA FOREST

SIZE: 600x1200mm

FINISH: Polished Surface

**DESIGN VARIANT: 4 Randoms** 





























#### **AMBRA BEIGE**

SIZE: 600x1200mm

FINISH: Polished Surface DESIGN VARIANT: 4 Randoms









#### **AMBRA JADE**

SIZE: 600x1200mm

























# **AMBRA COPPER**

SIZE: 600x1200mm

FINISH: Polished Surface

DESIGN VARIANT: 4 Randoms



















## **ARISTO ROSSA**

SIZE: 600x1200mm

FINISH: Polished Surface DESIGN VARIANT: 4 Randoms







## **ARISTO VERDE**

SIZE: 600x1200mm































## **BALASTY IRON**

SIZE: 600x1200mm





























## **BALASTY SKY**

SIZE: 600x1200mm

FINISH: Polished Surface DESIGN VARIANT: 4 Randoms











#### **CROWDUX**

SIZE: 600x1200mm

























#### **FOX BITA**

SIZE: 600x1200mm

FINISH: Polished Surface DESIGN VARIANT: 4 Randoms





#### **FOX GIMA*