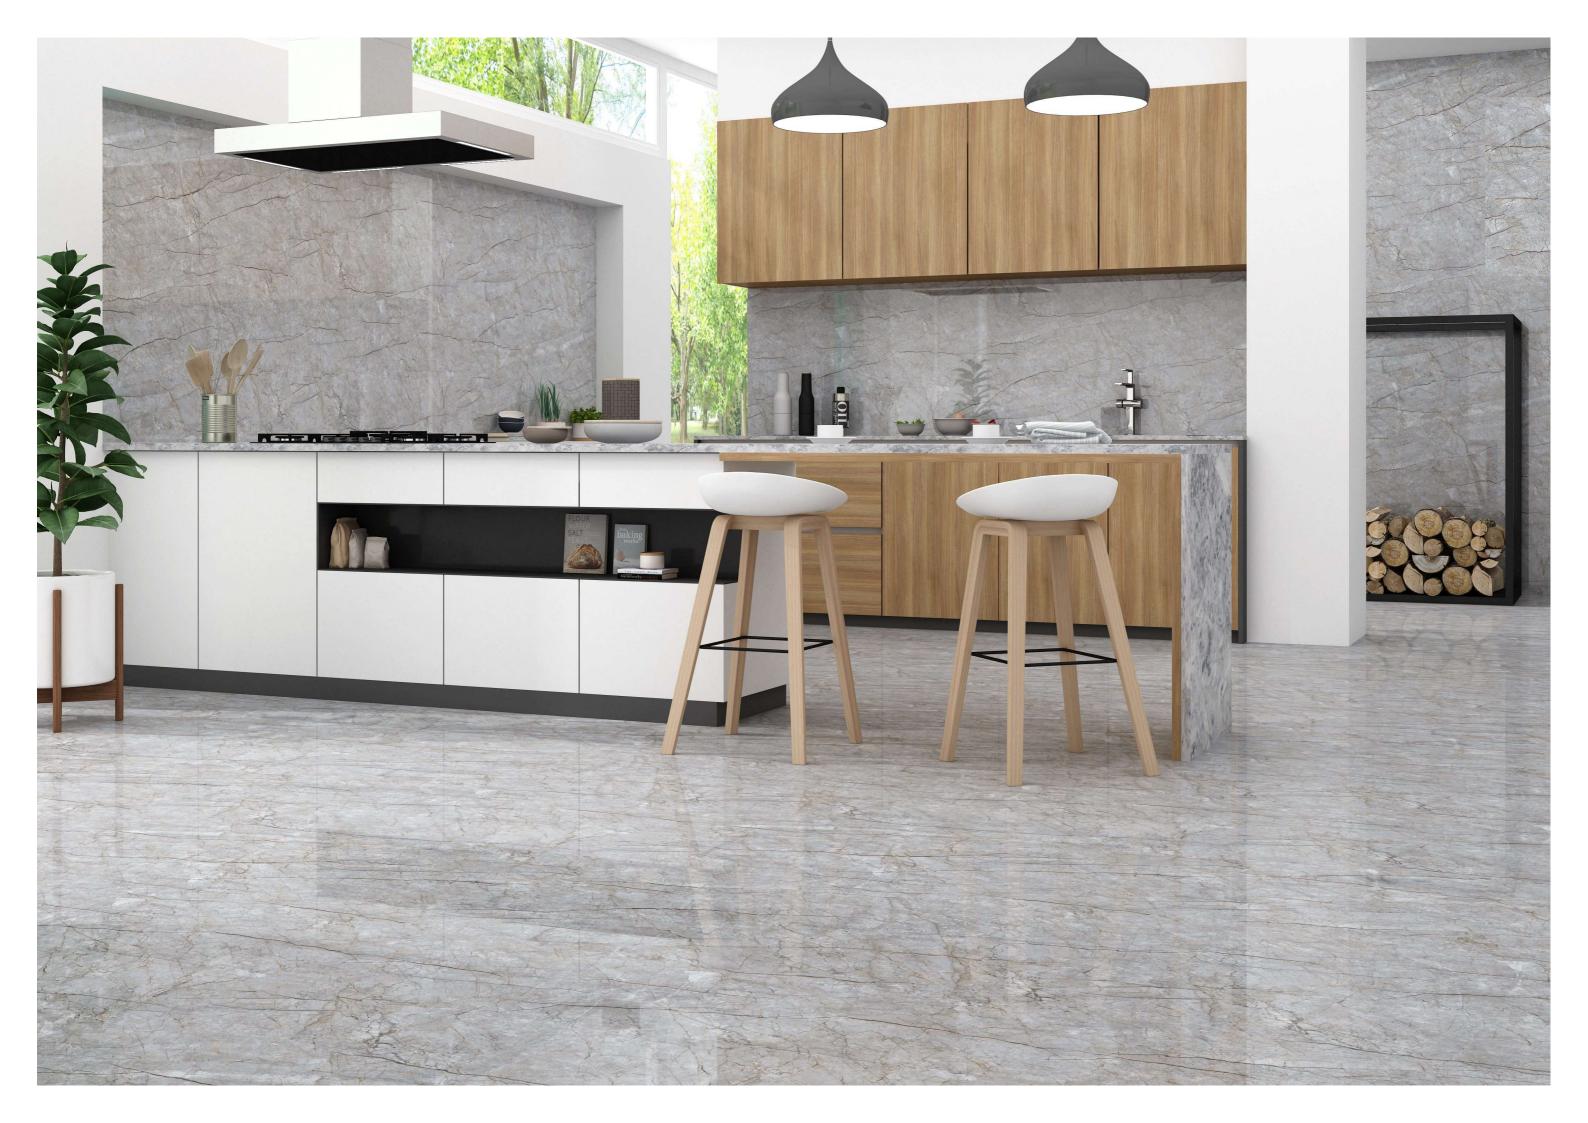

x1200mm

























# **AMBRA COPPER**

SIZE: 600x1200mm

FINISH: Polished Surface

DESIGN VARIANT: 4 Randoms



















## **ARISTO ROSSA**

SIZE: 600x1200mm

FINISH: Polished Surface DESIGN VARIANT: 4 Randoms







## **ARISTO VERDE**

SIZE: 600x1200mm































## **BALASTY IRON**

SIZE: 600x1200mm





























## **BALASTY SKY**

SIZE: 600x1200mm

FINISH: Polished Surface DESIGN VARIANT: 4 Randoms











#### **CROWDUX**

SIZE: 600x1200mm

























#### **FOX BITA**

SIZE: 600x1200mm

FINISH: Polished Surface DESIGN VARIANT: 4 Randoms





#### **FOX GIMA**

SIZE: 600x1200mm

FINISH: Polished Surface **DESIGN VARIANT: 4 Randoms** 





















## **KABUL MID**

SIZE: 600x1200mm





























#### **HIMALIYA BLANC**

SIZE: 600x1200mm

FINISH: Polished Surface **DESIGN VARIANT: 4 Randoms** 





#### HIMALIYA CRYSTAL

SIZE: 600x1200mm

**DESIGN VARIANT: 4 Randoms** FINISH: Polished Surface























## **JEM CREMA**

SIZE: 600x1200mm

FINISH: Polished Surface **DESIGN VARIANT: 4 Randoms** 









#### **JEM VENILA**

SIZE: 600x1200mm

























## MITHOLIC NERO

SIZE: 600x1200mm





























#### **KABUL SMOKE**

SIZE: 600x1200mm

FINISH: Polished Surface DESIGN VARIANT: 4 Randoms











## MITHOLIC COTTA

SIZE: 600x1200mm





















#### **NIAGARA BIANCA**

SIZE: 600x1200mm

FINISH: Polished Surface **DESIGN VARIANT: 4 Randoms** 











#### **NIAGARA GREEN**

SIZE: 600x1200mm



























## **N