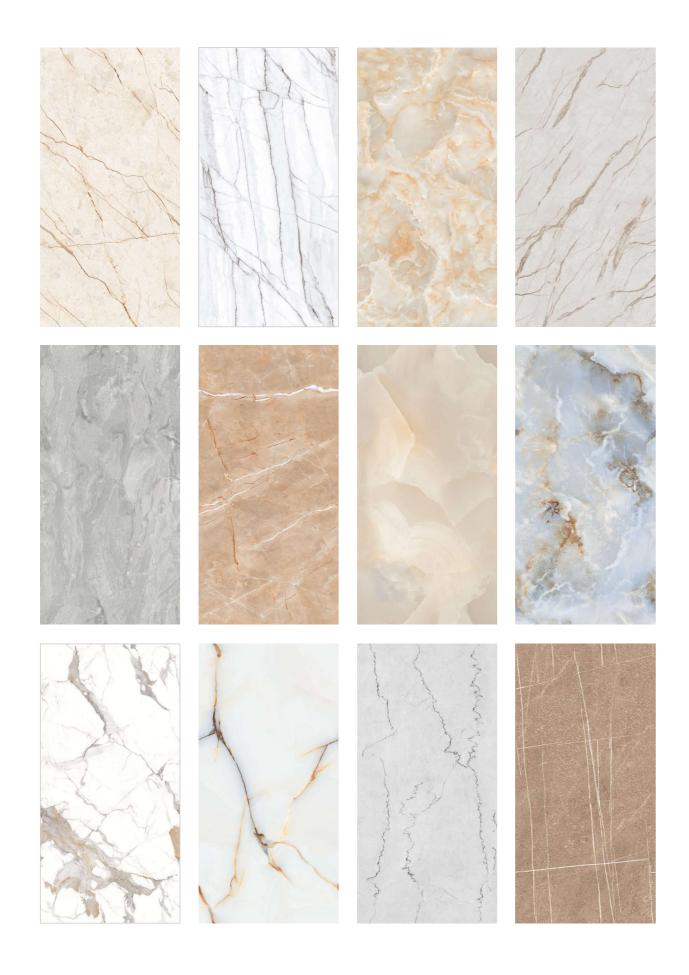

ito are compact and impermeable, because they're made from pure minerals pressed and sintered at more than 1200°C. The best choice, for durability, safety, hygiene and beauty.



Versatile Size

Available in the grand size, the collection presents you with a perfect tiling solution to create seamless interiors.



Safe & Secure

Non-porous, hygienic, stain and scratch protected, the tiles from this collection are also ice and thermal shock-resistant.



Design Varaities

Available across a spectrum of patterns, the collection offers variety for all kinds of spaces and preferences.



More Sustainable

The collection is made from exceptionally durable and recyclable material, giving it an edge with its ecological and ecofriendliness.

## USAGE POSSIBILITIES













#### PRODUCT RANGE











#### **BOTTOCHINO ROYAL**

SIZE: 600x1200mm





























**DESIGN VARIANT: 4 Randoms** 

#### **BOTTOCHINO LIGHT**

SIZE: 600x1200mm

FINISH: Polished Surface







**DESIGN VARIANT: 4 Randoms** 



#### **AVORIO CREMA**

SIZE: 600x1200mm



























#### **AVORIO GREY**

SIZE: 600x1200mm





















**DESIGN VARIANT: 4 Randoms** 

#### **AVORIO WHITE**

SIZE: 600x1200mm

FINISH: Polished Surface **DESIGN VARIANT: 4 Randoms** 











#### **BERLIN BEIGE**

SIZE: 600x1200mm





























#### **BERLIN GREY**

SIZE: 600x1200mm





















#### **ONICIATA BROWN**

SIZE: 600x1200mm

FINISH: Polished Surface DESIGN VARIANT: 4 Randoms





#### **ONICIATA GREY**

SIZE: 600x1200mm

FINISH: Polished Surface **DESIGN VAR