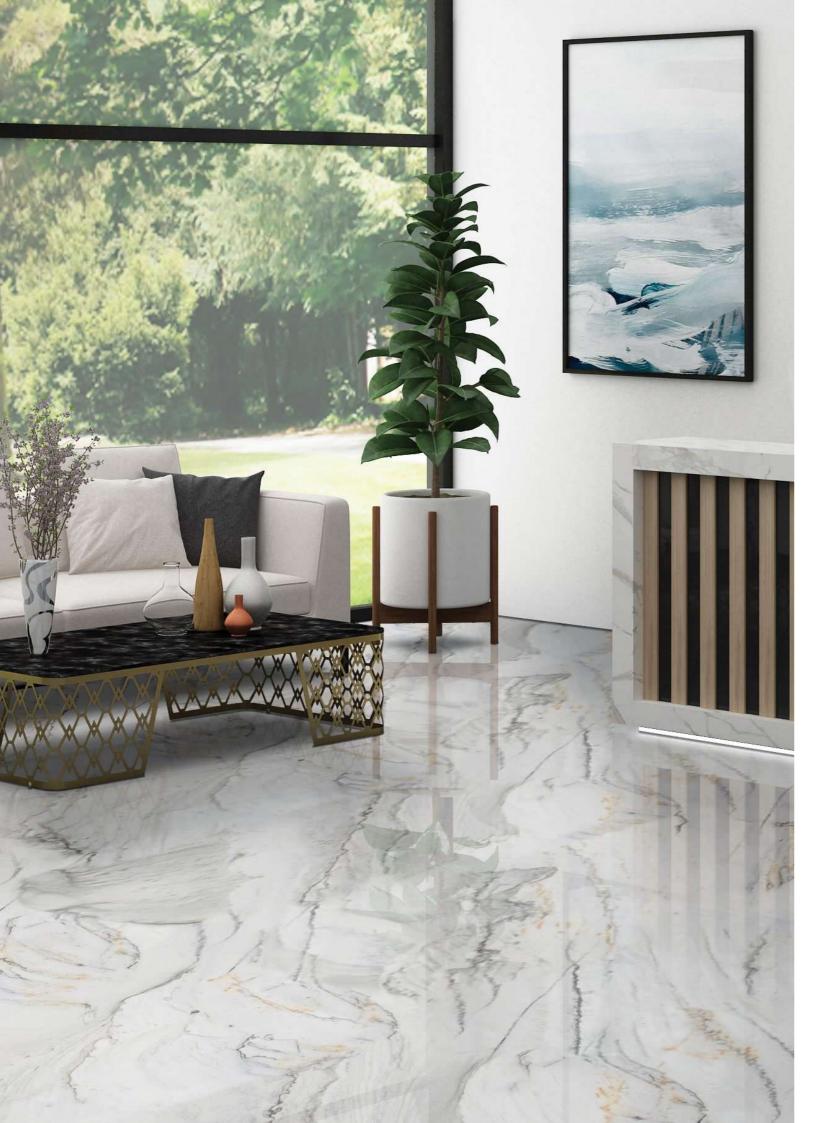

# **Eternity**The Endless Surfaces

60x120cm / Glossy Finish

## Touch of contrasting element giving your space vibrant look.

Shifting the focus from minimalism to mighty force of geology makes for an interior design trend guaranteed to get heads turning. Dramatic interior is a trend with an essentially neoclassical influence, inspiring spaces with natural marble

## USAGE POSSIBILITIES