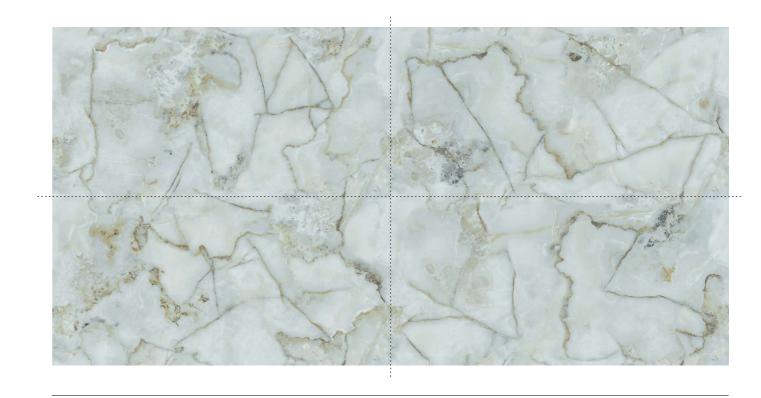

#### **HIMALIYA BLANC**

SIZE: 600x1200mm

FINISH: Polished Surface **DESIGN VARIANT: 4 Randoms** 





#### HIMALIYA CRYSTAL

SIZE: 600x1200mm

**DESIGN VARIANT: 4 Randoms** FINISH: Polished Surface























## **JEM CREMA**

SIZE: 600x1200mm

FINISH: Polished Surface **DESIGN VARIANT: 4 Randoms** 









#### **JEM VENILA**

SIZE: 600x1200mm

























## MITHOLIC NERO

SIZE: 600x1200mm





























#### **KABUL SMOKE**

SIZE: 600x1200mm

FINISH: Polished Surface DESIGN VARIANT: 4 Randoms











## MITHOLIC COTTA

SIZE: 600x1200mm





















#### **NIAGARA BIANCA**

SIZE: 600x1200mm

FINISH: Polished Surface **DESIGN VARIANT: 4 Randoms** 











#### **NIAGARA GREEN**

SIZE: 600x1200mm



























## **NIAGARA MIST**

SIZE: 600x1200mm





















#### **NILOM GOLD**

SIZE: 600x1200mm

FINISH: Polished Surface DESIGN VARIANT: 4 Randoms











#### **NILOM SILVER**

SIZE: 600x1200mm























#### **PAZAR CALL**

SIZE: 600x1200mm

FINISH: Polished Surface **DESIGN VARIANT: 4 Randoms** 











#### **PAZAR MEAL**

SIZE: 600x1200mm



























# **PORTRO BROWN**

SIZE: 600x1200mm



















## **PORTRO WHITE**

SIZE: 600x1200mm

FINISH: Polished Surface **DESIGN VARIANT: 4 Randoms** 











#### **RIVOD FIBO**

SIZE: 600x1200mm



















#### **RIVOD LIVA**

SIZE: 600x1200mm

FINISH: Polished Surface DESIGN VARIANT: 4 Randoms





#### **RIVOD FIBO**

SIZE: 600x1200mm

FINISH: Polished Surface **DESIGN V