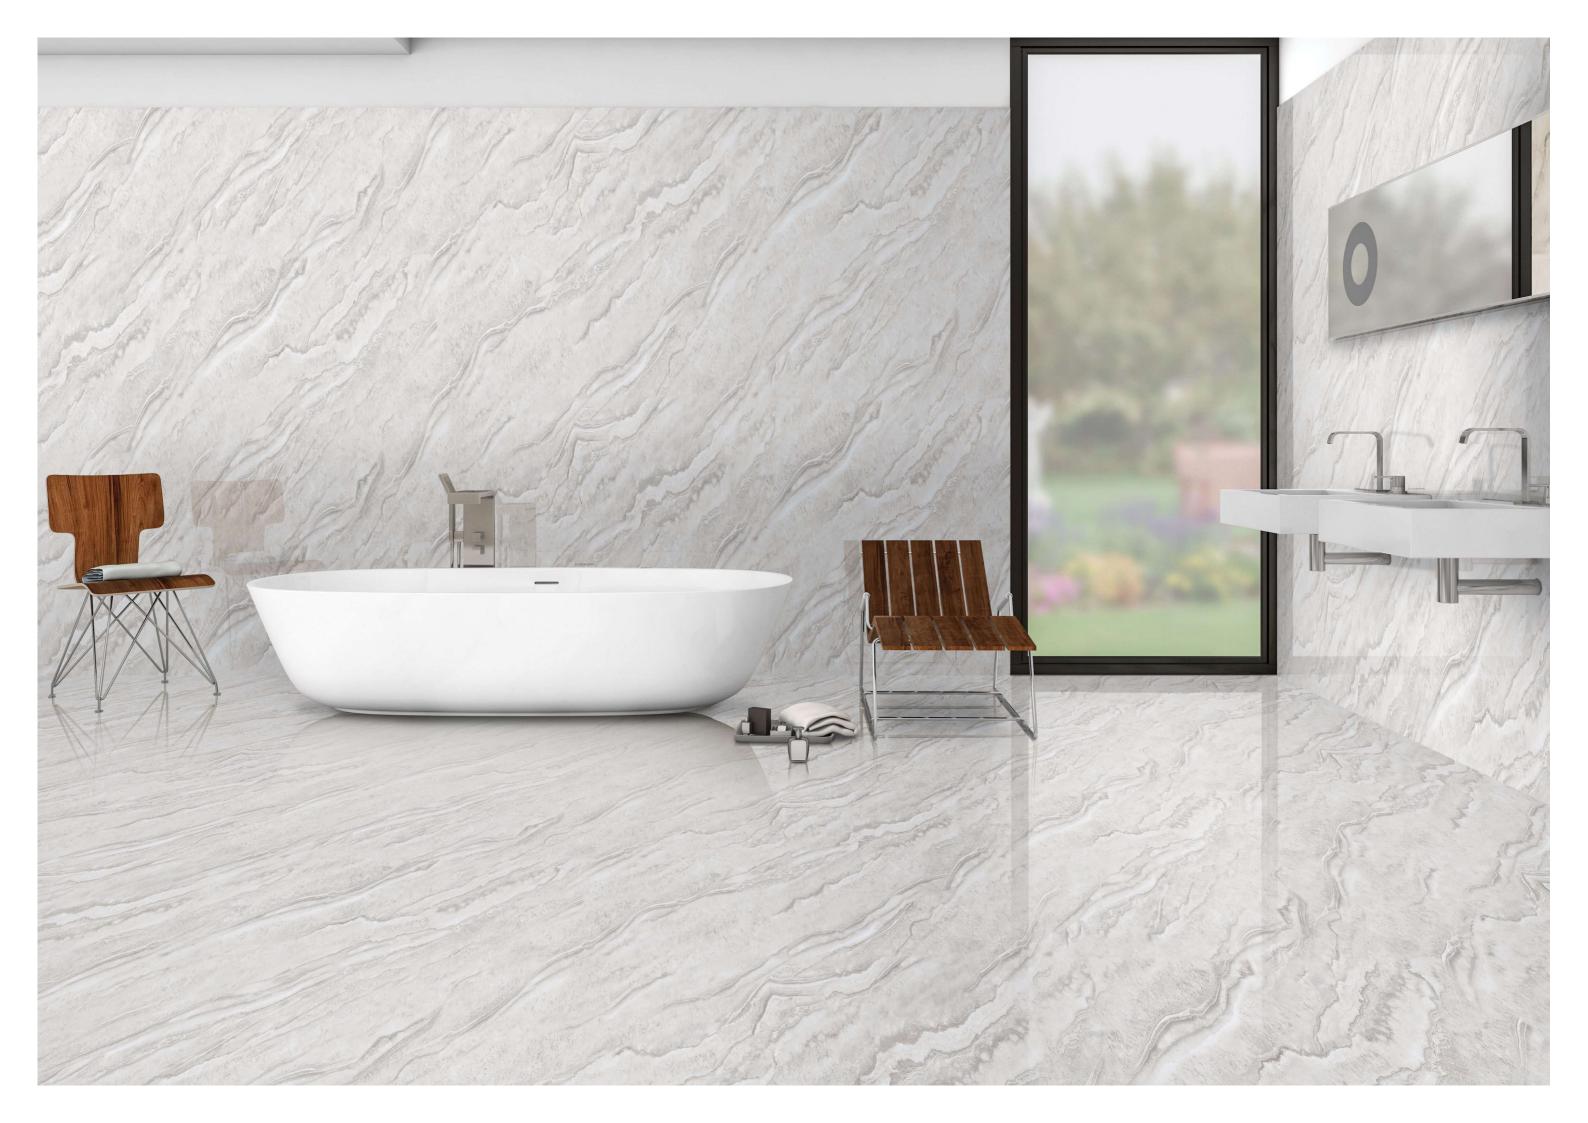

**DESIGN VARIANT: 4 Randoms** 

#### TRAVENTINE GREY

SIZE: 600x1200mm

FINISH: Polished Surface **DESIGN VARIANT: 4 Randoms** 











#### **FUSION BLANK**

SIZE: 600x1200mm

























#### **LUMOS MARRON**

SIZE: 600x1200mm





















#### **FUSION GIRGIO**

SIZE: 600x1200mm

FINISH: Polished Surface DESIGN VARIANT: 4 Randoms











#### **SUMMER WHITE**

SIZE: 600x1200mm

FINISH: Polished Surface **DESIGN VARIANT: 4 Randoms** 





























## **FARTOLI IVORY**

SIZE: 600x1200mm































## **ELIZA NATURAL**

SIZE: 600x1200mm

FINISH: Polished Surface DESIGN VARIANT: 4 Randoms











#### **ELICA BEIGE**

SIZE: 600x1200mm

























## **ELICA GREY**

SIZE: 600x1200mm





























## **KAITI CREMA**

SIZE: 600x1200mm

FINISH: Polished Surface **DESIGN VARIANT: 4 Randoms** 





#### **EXTRA WHITE**

SIZE: 600x1200mm





























## **FOREST MOON**

SIZE: 600x1200mm

FINISH: Polished Surface

DESIGN VARIANT: 4 Randoms



















## **DYNA FOSSIL**

SIZE: 600x1200mm

FINISH: Polished Surface DESIGN VARIANT: 4 Randoms





## **DYNA JUPITER**

SIZE: 600x1200mm























## PITOSA FOREST

SIZE: 600x1200mm

FINISH: Polished Surface

**DESIGN VARIANT: 4 Randoms** 





























#### **AMBRA BEIGE**

SIZE: 600x1200mm

FINISH: Polished Surface DESIGN VARIANT: 4 Randoms









#### **AMBRA JADE**

SIZE: 600x1200mm

























# **AMBRA COPPER**

SIZE: 600x1200mm

FINISH: Polished Surface

DESIGN VARIANT