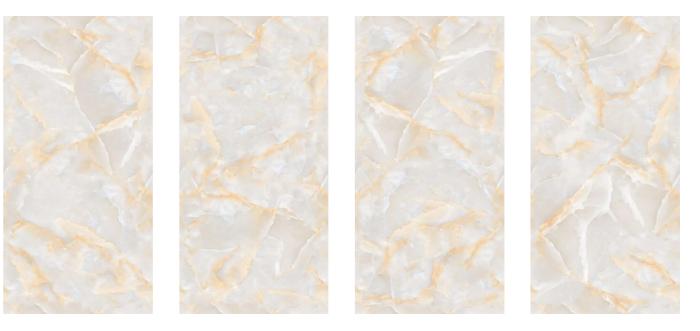

#### PRODUCT RANGE

#### **BOTTOCHINO ROYAL**

SIZE: 600x1200mm

**DESIGN VARIANT: 4 Randoms** 