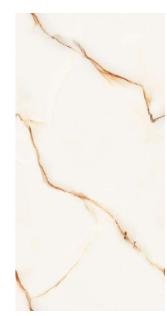

#### **GRIGIA GREY**

SIZE: 600x1200mm































**DESIGN VARIANT: 4 Randoms** 

#### **PULPIS GREY**

SIZE: 600x1200mm

FINISH: Polished Surface **DESIGN VARIANT: 4 Randoms** 











#### **PULPIS BROWN**

SIZE: 600x1200mm





























#### **CADICAR**

SIZE: 600x1200mm





















#### **AVENUE ONYX**

SIZE: 600x1200mm

FINISH: Polished Surface DESIGN VARIANT: 4 Randoms











#### **VOLAKAS BLUE**

SIZE: 600x1200mm





























#### **VOLAKAS CREMA**

SIZE: 600x1200mm





























#### STATUARIO WHITE

SIZE: 600x1200mm

FINISH: Polished Surface DESIGN VARIANT: 4 Randoms











#### **CASA IVORY**

SIZE: 600x1200mm

FINISH: Polished Surface **DESIGN VARIANT: 4 Randoms** 





























#### **CASA GREY**

SIZE: 600x1200mm





















#### **FARTOLY BROWN**

SIZE: 600x1200mm

FINISH: Polished Surface









**DESIGN VARIANT: 4 Randoms** 



#### **FARTOLY GREY**

SIZE: 600x1200mm































#### **CORALITO BROWN**

SIZE: 600x1200mm

FINISH: Polished Surface

**DESIGN VARIANT: 4 Randoms** 



























#### **CORALITO DARK GREY**

SIZE: 600x1200mm

FINISH: Polished Surface DESIGN VARIANT: 4 Randoms











#### **CORALITO LIGHT GREY**

SIZE: 600x1200mm

FINISH: Polished Surface **DESIGN VARIANT: 4 Randoms** 































#### TRAVENTINE BEIGE

SIZE: 600x1200mm

FINISH: Polished Surface

DESIGN VARIANT: 4 Randoms



















**DESIGN VARIANT: 4 Randoms** 

#### TRAVENTINE GREY

SI