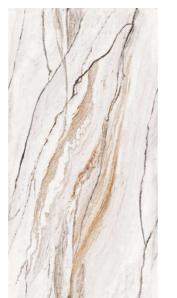

: 600x1200mm































## **ELIZA NATURAL**

SIZE: 600x1200mm

FINISH: Polished Surface DESIGN VARIANT: 4 Randoms











#### **ELICA BEIGE**

SIZE: 600x1200mm

























## **ELICA GREY**

SIZE: 600x1200mm





























## **KAITI CREMA**

SIZE: 600x1200mm

FINISH: Polished Surface **DESIGN VARIANT: 4 Randoms** 





#### **EXTRA WHITE**

SIZE: 600x1200mm





























## **FOREST MOON**

SIZE: 600x1200mm

FINISH: Polished Surface

DESIGN VARIANT: 4 Randoms



















## **DYNA FOSSIL**

SIZE: 600x1200mm

FINISH: Polished Surface DESIGN VARIANT: 4 Randoms





## **DYNA JUPITER**

SIZE: 600x1200mm























## PITOSA FOREST

SIZE: 600x1200mm

FINISH: Polished Surface

**DESIGN VARIANT: 4 Randoms** 





























#### **AMBRA BEIGE**

SIZE: 600x1200mm

FINISH: Polished Surface DESIGN VARIANT: 4 Randoms









#### **AMBRA JADE**

SIZE: 600x1200mm

























# **AMBRA COPPER**

SIZE: 600x1200mm

FINISH: Polished Surface

DESIGN VARIANT: 4 Randoms



















## **ARISTO ROSSA**

SIZE: 600x1200mm

FINISH: Polished Surface DESIGN VARIANT: 4 Randoms







## **ARISTO VERDE**

SIZE: 600x1200mm































## **BALASTY IRON**

SIZE: 600x1200mm





























## **BALASTY SKY**

SIZE: 600x1200mm

FINISH: Polished Surface DESIGN VARIANT: 4 Randoms











#### **CROWDUX**

SIZE: 600x1200mm

























#### **FOX BITA**

SIZE: 600x1200mm

FINISH: Polished Surface DESIGN VARIANT: 4 Randoms





#### **FOX GIM