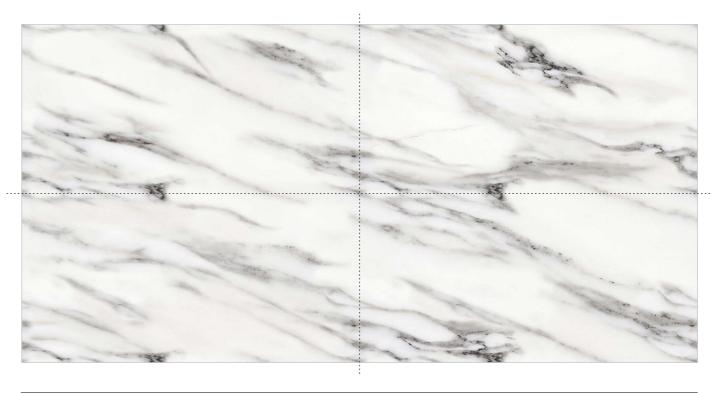

#### **FUSION GIRGIO**

SIZE: 600x1200mm

FINISH: Polished Surface DESIGN VARIANT: 4 Randoms











#### **SUMMER WHITE**

SIZE: 600x1200mm

FINISH: Polished Surface **DESIGN VARIANT: 4 Randoms** 





























## **FARTOLI IVORY**

SIZE: 600x1200mm































## **ELIZA NATURAL**

SIZE: 600x1200mm

FINISH: Polished Surface DESIGN VARIANT: 4 Randoms











#### **ELICA BEIGE**

SIZE: 600x1200mm

























## **ELICA GREY**

SIZE: 600x1200mm





























## **KAITI CREMA**

SIZE: 600x1200mm

FINISH: Polished Surface **DESIGN VARIANT: 4 Randoms** 





#### **EXTRA WHITE**

SIZE: 600x1200mm





























## **FOREST MOON**

SIZE: 600x1200mm

FINISH: Polished Surface

DESIGN VARIANT: 4 Randoms



















## **DYNA FOSSIL**

SIZE: 600x1200mm

FINISH: Polished Surface DESIGN VARIANT: 4 Randoms





## **DYNA JUPITER**

SIZE: 600x1200mm























## PITOSA FOREST

SIZE: 600x1200mm

FINISH: Polished Surface

**DESIGN VARIANT: 4 Randoms** 





























#### **AMBRA BEIGE**

SIZE: 600x1200mm

FINISH: Polished Surface DESIGN VARIANT: 4 Randoms









#### **AMBRA JADE**

SIZE: 600x1200mm

























# **AMBRA COPPER**

SIZE: 600x1200mm

FINISH: Polished Surface

DESIGN VARIANT: 4 Randoms



















## **ARISTO ROSSA**

SIZE: 600x1200mm

FINISH: Polished Surface DESIGN VARIANT: 4 Randoms







## **ARISTO VERDE**

SIZE: 600x1200mm































## **BALASTY IRON**

SIZE: 600x1200mm





























## **BAL