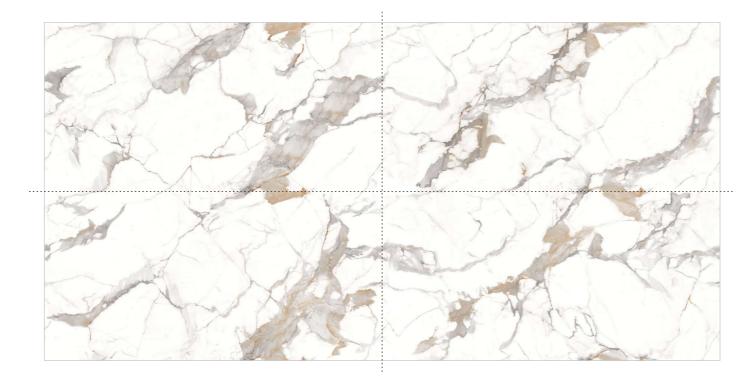

# **Eternity**The Endless Surfaces

60x120cm / Glossy Finish

## Touch of contrasting element giving your space vibrant look.

Shifting the focus from minimalism to mighty force of geology makes for an interior design trend guaranteed to get heads turning. Dramatic interior is a trend with an essentially neoclassical influence, inspiring spaces with natural marble