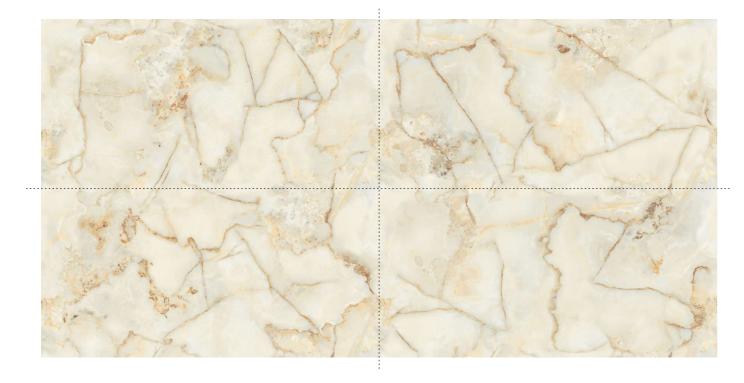

# **Eternity**The Endless Surfaces

60x120cm / Glossy Finish

## Touch of contrasting element giving your space vibrant look.

Shifting the focus from minimalism to mighty force of geology makes for an interior design trend guaranteed to get heads turning. Dramatic interior is a trend with an essentially neoclassical influence, inspiring spaces with natural marble