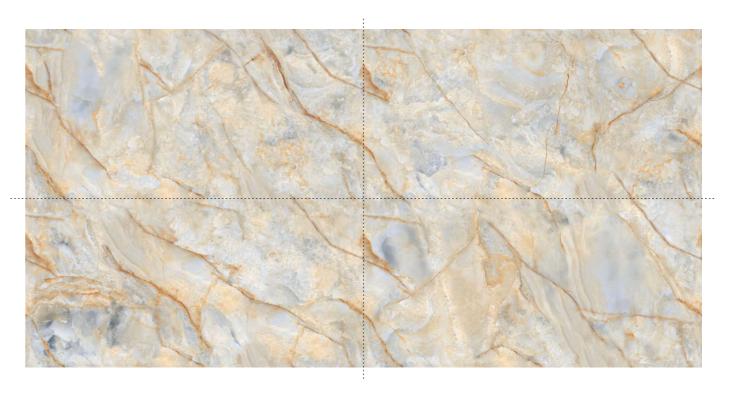

RIANT: 4 Randoms



















## **DYNA FOSSIL**

SIZE: 600x1200mm

FINISH: Polished Surface DESIGN VARIANT: 4 Randoms





## **DYNA JUPITER**

SIZE: 600x1200mm























## PITOSA FOREST

SIZE: 600x1200mm

FINISH: Polished Surface

**DESIGN VARIANT: 4 Randoms** 





























#### **AMBRA BEIGE**

SIZE: 600x1200mm

FINISH: Polished Surface DESIGN VARIANT: 4 Randoms









#### **AMBRA JADE**

SIZE: 600x1200mm

























# **AMBRA COPPER**

SIZE: 600x1200mm

FINISH: Polished Surface

DESIGN VARIANT: 4 Randoms



















## **ARISTO ROSSA**

SIZE: 600x1200mm

FINISH: Polished Surface DESIGN VARIANT: 4 Randoms







## **ARISTO VERDE**

SIZE: 600x1200mm































## **BALASTY IRON**

SIZE: 600x1200mm





























## **BALASTY SKY**

SIZE: 600x1200mm

FINISH: Polished Surface DESIGN VARIANT: 4 Randoms











#### **CROWDUX**

SIZE: 600x1200mm

























#### **FOX BITA**

SIZE: 600x1200mm

FINISH: Polished Surface DESIGN VARIANT: 4 Randoms





#### **FOX GIMA**

SIZE: 600x1200mm

FINISH: Polished Surface **DESIGN VARIANT: 4 Randoms** 





















## **KABUL MID**

SIZE: 600x1200mm





























#### **HIMALIYA BLANC**

SIZE: 600x1200mm

FINISH: Polished Surface **DESIGN VARIANT: 4 Randoms** 





#### HIMALIYA CRYSTAL

SIZE: 600x1200mm

**DESIGN VARIANT: 4 Randoms** FINISH: Polished Surface























## **JEM CREMA**

SIZE: 600x1200mm

FINISH: Polished Surface **DESIGN VARIANT: 4 Randoms** 









#### **JEM VENILA**

SIZE: