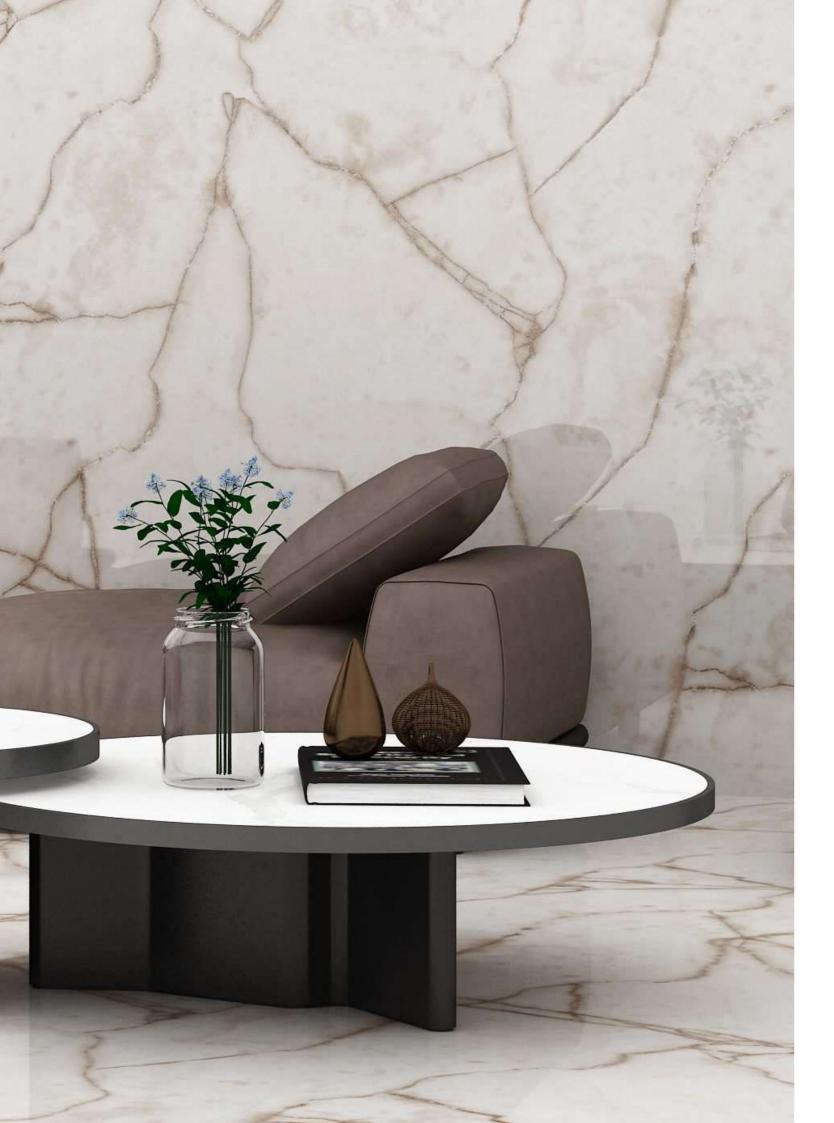

## Touch of contrasting element giving your space vibrant look.

Shifting the focus from minimalism to mighty force of geology makes for an interior design trend guaranteed to get heads turning. Dramatic interior is a trend with an essentially neoclassical influence, inspiring spaces with natural marble

## USAGE POSSIBILITIES