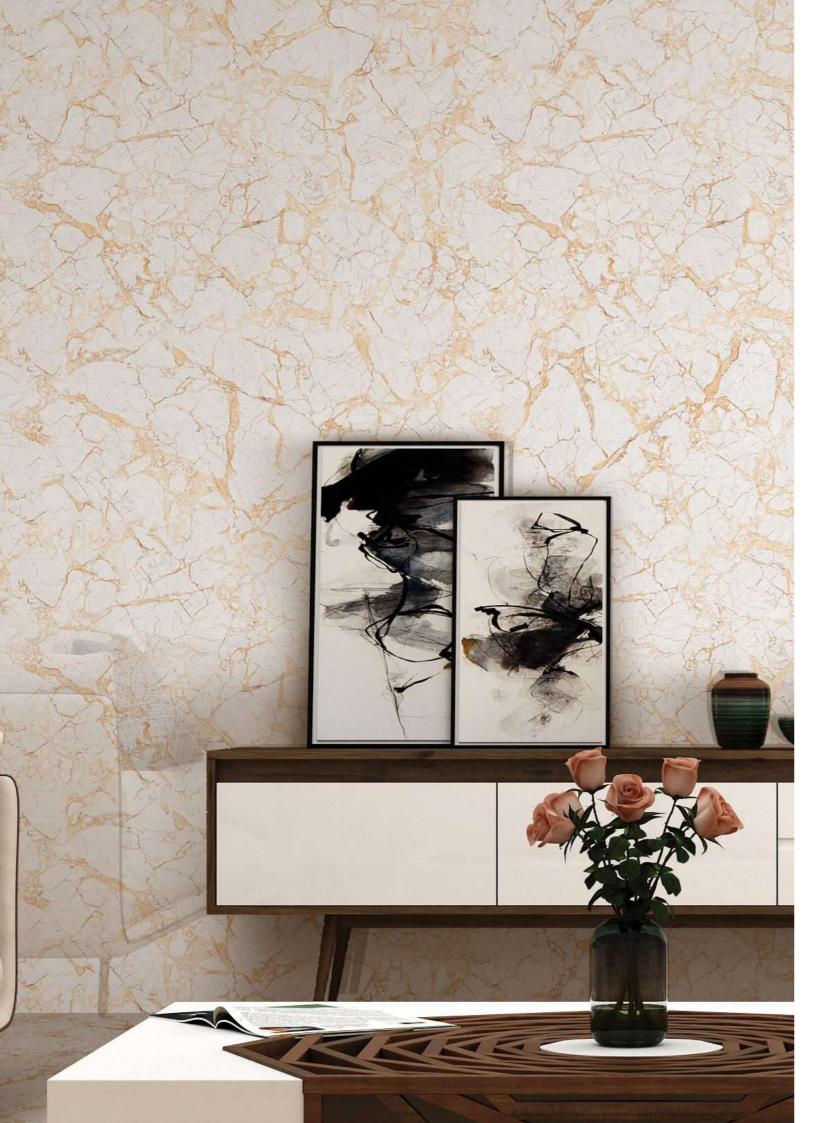

## Touch of contrasting element giving your space vibrant look.

Shifting the focus from minimalism to mighty force of geology makes for an interior design trend guaranteed to get heads turning. Dramatic interior is a trend with an essentially neoclassical influence, inspiring spaces with natural marble

Surface for ultimate design project.

Flair is inspired by nature for the creation of surfaces that reflect the variability and beauty of natural stone. The ceramic product is enhanced by technical qualities and the flexibility of modular formats, thicknesses and finishes, to become a new material, in harmony with people and their surrounding environment.

A sure solution to new design needs for making a better future. Flair collections embody the combination of beauty, design and nature, in a perfect equilibrium achieved through what has always been a deliberate and thought-out approach.