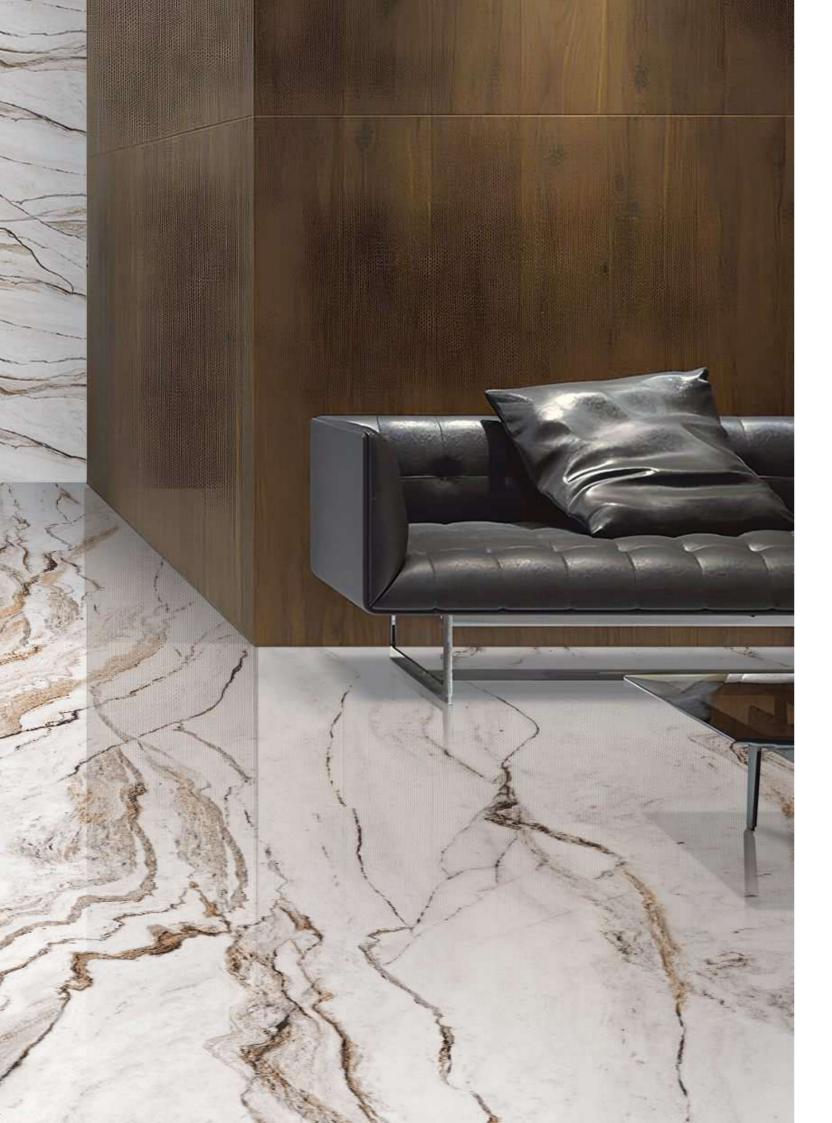

ished Surface **DESIGN VARIANT: 4 Randoms** 





























## **FARTOLI IVORY**

SIZE: 600x1200mm































## **ELIZA NATURAL**

SIZE: 600x1200mm

FINISH: Polished Surface DESIGN VARIANT: 4 Randoms











#### **ELICA BEIGE**

SIZE: 600x1200mm

























## **ELICA GREY**

SIZE: 600x1200mm





























## **KAITI CREMA**

SIZE: 600x1200mm

FINISH: Polished Surface **DESIGN VARIANT: 4 Randoms** 





#### **EXTRA WHITE**

SIZE: 600x1200mm





























## **FOREST MOON**

SIZE: 600x1200mm

FINISH: Polished Surface

DESIGN VARIANT: 4 Randoms



















## **DYNA FOSSIL**

SIZE: 600x1200mm

FINISH: Polished Surface DESIGN VARIANT: 4 Randoms





## **DYNA JUPITER**

SIZE: 600x1200mm























## PITOSA FOREST

SIZE: 600x1200mm

FINISH: Polished Surface

**DESIGN VARIANT: 4 Randoms** 





























#### **AMBRA BEIGE**

SIZE: 600x1200mm

FINISH: Polished Surface DESIGN VARIANT: 4 Randoms









#### **AMBRA JADE**

SIZE: 600x1200mm

























# **AMBRA COPPER**

SIZE: 600x1200mm

FINISH: Polished Surface

DESIGN VARIANT: 4 Randoms



















## **ARISTO ROSSA**

SIZE: 600x1200mm

FINISH: Polished Surface DESIGN VARIANT: 4 Randoms







## **ARISTO VERDE**

SIZE: 600x1200mm































## **BALASTY IRON**

SIZE: 600x1200mm





























## **BALASTY SKY**

SIZE: 600x1200mm

FINISH: Polished Surface DESIGN VARIANT: 4 Randoms











#### **CROWDUX**

SIZE: 600x1200mm

























#### **