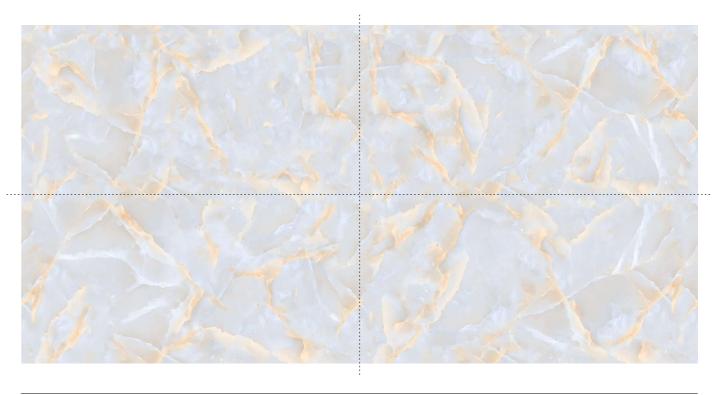

SIZE: 600x1200mm

FINISH: Polished Surface DESIGN VARIANT: 4 Randoms











#### **NILOM SILVER**

SIZE: 600x1200mm























#### **PAZAR CALL**

SIZE: 600x1200mm

FINISH: Polished Surface **DESIGN VARIANT: 4 Randoms** 











#### **PAZAR MEAL**

SIZE: 600x1200mm



























# **PORTRO BROWN**

SIZE: 600x1200mm



















## **PORTRO WHITE**

SIZE: 600x1200mm

FINISH: Polished Surface **DESIGN VARIANT: 4 Randoms** 











#### **RIVOD FIBO**

SIZE: 600x1200mm



















#### **RIVOD LIVA**

SIZE: 600x1200mm

FINISH: Polished Surface DESIGN VARIANT: 4 Randoms





#### **RIVOD FIBO**

SIZE: 600x1200mm

FINISH: Polished Surface **DESIGN VARIANT: 3 Randoms** 





























## **VELLA MID**

SIZE: 600x1200mm































## **SPECTTO VELLA**

SIZE: 600x1200mm

FINISH: Polished Surface DESIGN VARIANT: 3 Randoms





#### **VELLA VEERA**

SIZE: 600x1200mm





















## **ZENITHO**

SIZE: 600x1200mm

FINISH: Polished Surface DESIGN VARIANT: 3 Randoms











## **ZUDIO MORO**

SIZE: 600x1200mm

FINISH: Polished Surface **DESIGN VARIANT: 4 Randoms** 































## **ZUDIO OTAM**

SIZE: 600x1200mm





























#### Address:

Survay No. 578P, Opp. Viratnagar, jetpar Road, At. Sapar - 363630, Morbi (Guj.) India

#### Email:

info@pollensgranito.com

#### Website:

www.pollensgranito.com