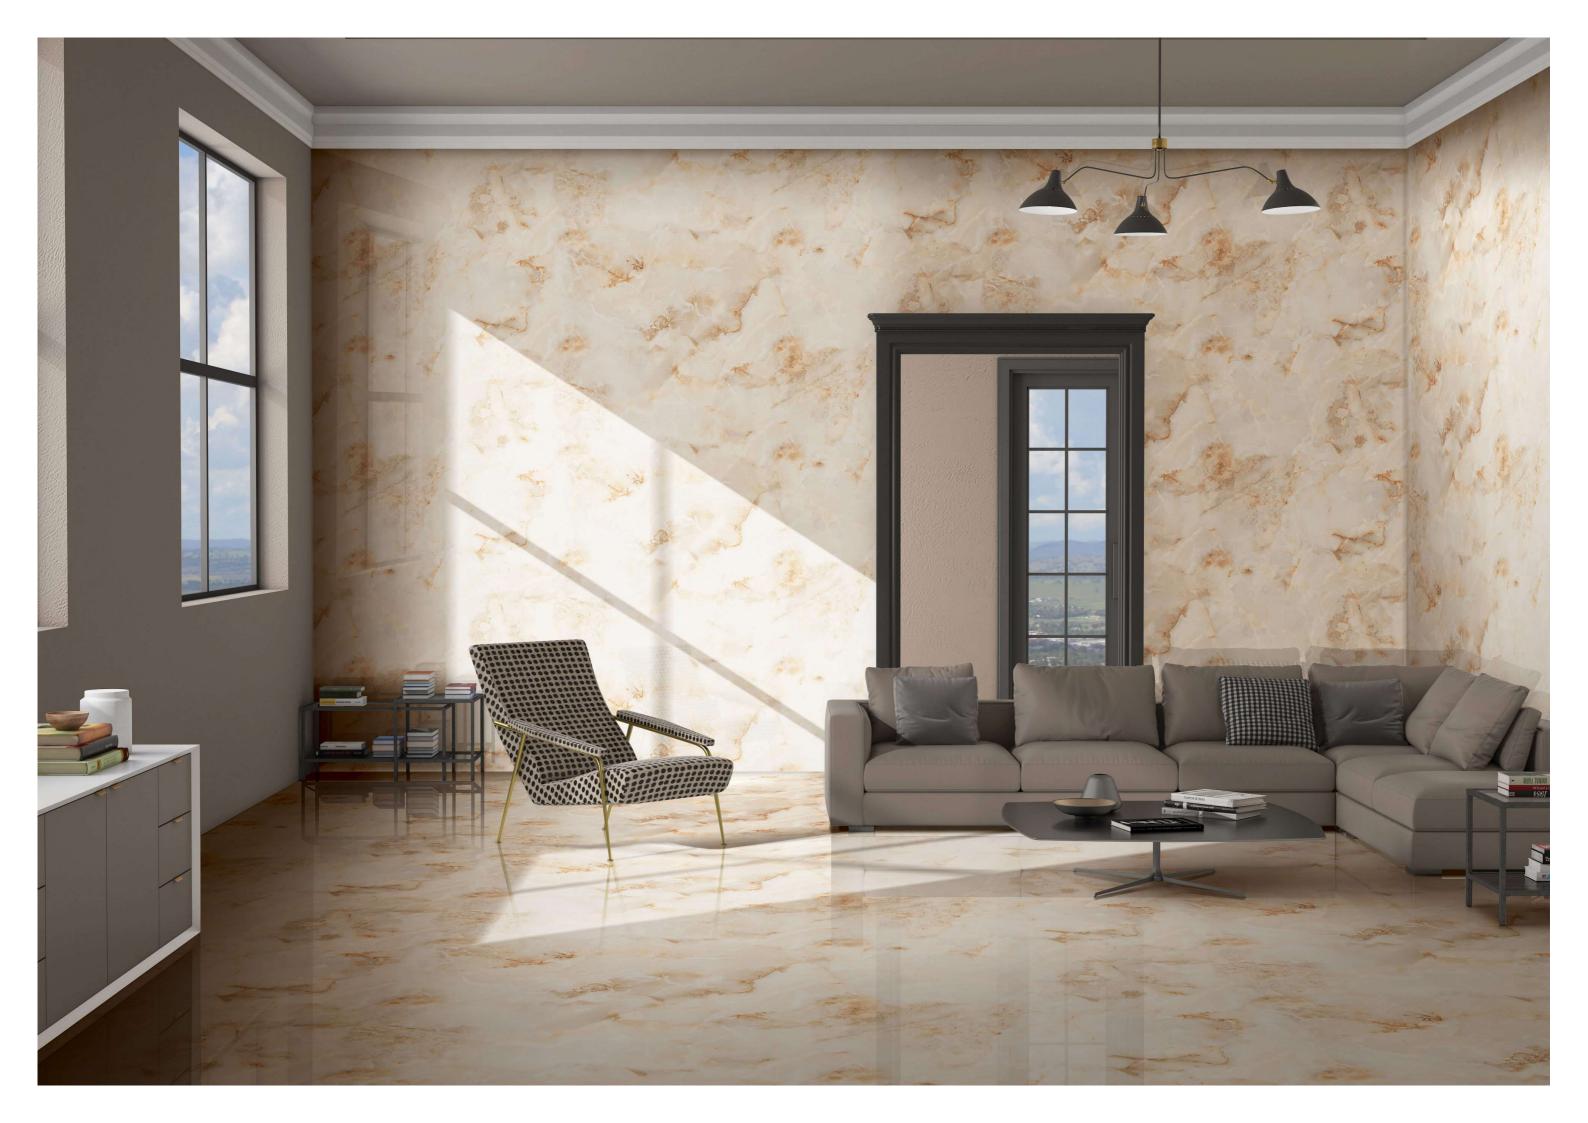

## Touch of contrasting element giving your space vibrant look.

Shifting the focus from minimalism to mighty force of geology makes for an interior design trend guaranteed to get heads turning. Dramatic interior is a trend with an essentially neoclassical influence, inspiring spaces with natural marble

Surface for ultimate design project.

Flair is inspired by nature for the creation of surfaces that reflect the variability and beauty of natural stone. The ceramic product is enhanced by technical qualities and the flexibility of modular formats, thicknesses and finishes, to become a new material, in harmony with people and their surrounding environment.

A sure solution to new design needs for making a better future. Flair collections embody the combination of beauty, design and nature, in a perfect equilibrium achieved through what has always been a deliberate and thought-out approach.