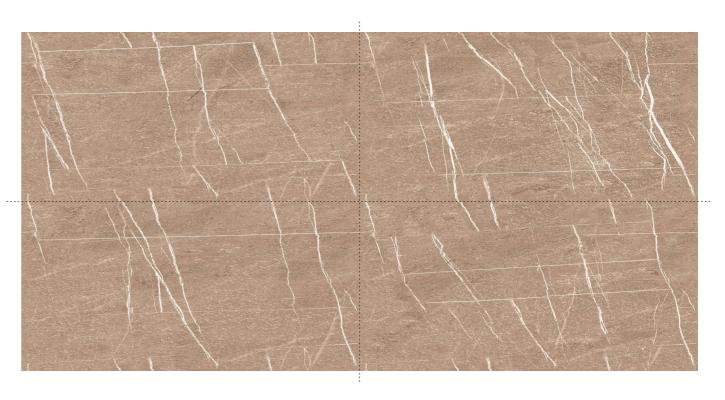

NYX**

SIZE: 600x1200mm

FINISH: Polished Surface DESIGN VARIANT: 4 Randoms











#### **VOLAKAS BLUE**

SIZE: 600x1200mm





























#### **VOLAKAS CREMA**

SIZE: 600x1200mm





























#### STATUARIO WHITE

SIZE: 600x1200mm

FINISH: Polished Surface DESIGN VARIANT: 4 Randoms











#### **CASA IVORY**

SIZE: 600x1200mm

FINISH: Polished Surface **DESIGN VARIANT: 4 Randoms** 





























#### **CASA GREY**

SIZE: 600x1200mm





















#### **FARTOLY BROWN**

SIZE: 600x1200mm

FINISH: Polished Surface









**DESIGN VARIANT: 4 Randoms** 



#### **FARTOLY GREY**

SIZE: 600x1200mm































#### **CORALITO BROWN**

SIZE: 600x1200mm

FINISH: Polished Surface

**DESIGN VARIANT: 4 Randoms** 



























#### **CORALITO DARK GREY**

SIZE: 600x1200mm

FINISH: Polished Surface DESIGN VARIANT: 4 Randoms











#### **CORALITO LIGHT GREY**

SIZE: 600x1200mm

FINISH: Polished Surface **DESIGN VARIANT: 4 Randoms** 































#### TRAVENTINE BEIGE

SIZE: 600x1200mm

FINISH: Polished Surface

DESIGN VARIANT: 4 Randoms



















**DESIGN VARIANT: 4 Randoms** 

#### TRAVENTINE GREY

SIZE: 600x1200mm

FINISH: Polished Surface **DESIGN VARIANT: 4 Randoms** 











#### **FUSION BLANK**

SIZE: 600x1200mm

























#### **LUMOS MARRON**

SIZE: 600x1200mm





















#### **FUSION GIRGIO**

SIZE: 600x1200mm

FINISH: Polished Surface DESIGN VARIANT: 4 Randoms











#### **SUMMER WHITE**

SIZE: 600x1200mm

FINISH: Polished