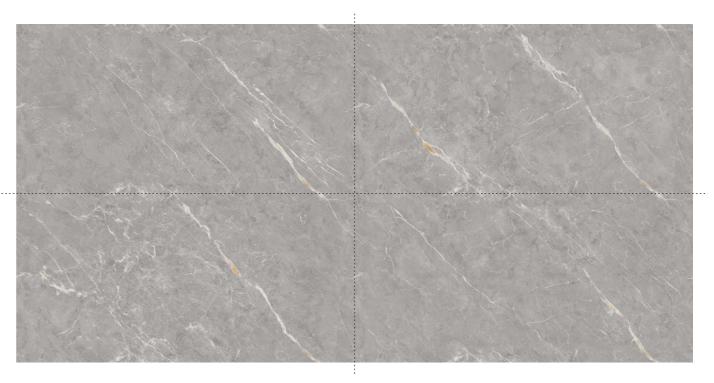

N VARIANT: 4 Randoms** 











#### **RIVOD FIBO**

SIZE: 600x1200mm



















#### **RIVOD LIVA**

SIZE: 600x1200mm

FINISH: Polished Surface DESIGN VARIANT: 4 Randoms





#### **RIVOD FIBO**

SIZE: 600x1200mm

FINISH: Polished Surface **DESIGN VARIANT: 3 Randoms** 





























## **VELLA MID**

SIZE: 600x1200mm































## **SPECTTO VELLA**

SIZE: 600x1200mm

FINISH: Polished Surface DESIGN VARIANT: 3 Randoms





#### **VELLA VEERA**

SIZE: 600x1200mm





















## **ZENITHO**

SIZE: 600x1200mm

FINISH: Polished Surface DESIGN VARIANT: 3 Randoms











## **ZUDIO MORO**

SIZE: 600x1200mm

FINISH: Polished Surface **DESIGN VARIANT: 4 Randoms** 































## **ZUDIO OTAM**

SIZE: 600x1200mm





























#### Address:

Survay No. 578P, Opp. Viratnagar, jetpar Road, At. Sapar - 363630, Morbi (Guj.) India

#### Email:

info@pollensgranito.com

#### Website:

www.pollensgranito.com