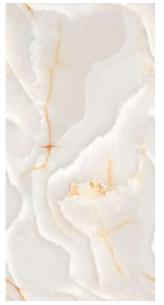

#### PRODUCT RANGE

#### **BOTTOCHINO LIGHT**

SIZE: 600x1200mm

FINISH: Polished Surface

**DESIGN VARIANT: 4 Randoms** 