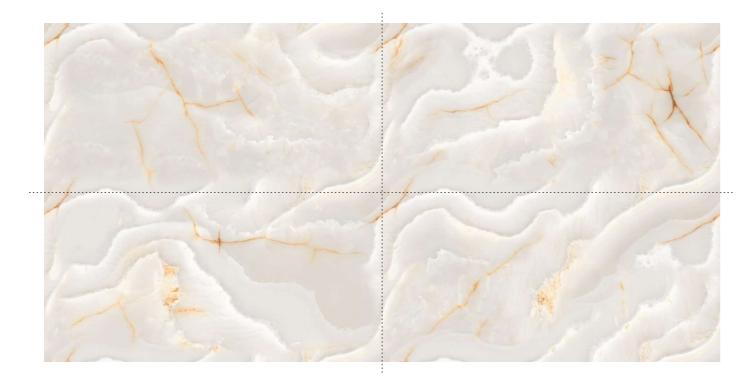

#### TRAVENTINE BEIGE

SIZE: 600x1200mm

FINISH: Polished Surface

DESIGN VARIANT: 4 Randoms



















**DESIGN VARIANT: 4 Randoms** 

#### TRAVENTINE GREY

SIZE: 600x1200mm

FINISH: Polished Surface **DESIGN VARIANT: 4 Randoms** 











#### **FUSION BLANK**

SIZE: 600x1200mm

























#### **LUMOS MARRON**

SIZE: 600x1200mm





















#### **FUSION GIRGIO**

SIZE: 600x1200mm

FINISH: Polished Surface DESIGN VARIANT: 4 Randoms











#### **SUMMER WHITE**

SIZE: 600x1200mm

FINISH: Polished Surface **DESIGN VARIANT: 4 Randoms** 





























## **FARTOLI IVORY**

SIZE: 600x1200mm































## **ELIZA NATURAL**

SIZE: 600x1200mm

FINISH: Polished Surface DESIGN VARIANT: 4 Randoms











#### **ELICA BEIGE**

SIZE: 600x1200mm

























## **ELICA GREY**

SIZE: 600x1200mm





























## **KAITI CREMA**

SIZE: 600x1200mm

FINISH: Polished Surface **DESIGN VARIANT: 4 Randoms** 





#### **EXTRA WHITE**

SIZE: 600x1200mm





























## **FOREST MOON**

SIZE: 600x1200mm

FINISH: Polished Surface

DESIGN VARIANT: 4 Randoms



















## **DYNA FOSSIL**

SIZE: 600x1200mm

FINISH: Polished Surface DESIGN VARIANT: 4 Randoms





## **DYNA JUPITER**

SIZE: 600x1200mm























## PITOSA FOREST

SIZE: 600x1200mm

FINISH: Polished Surface

**DESIGN VARIANT: 4 Randoms** 





























#### **AMBRA BEIGE**

SIZE: 600x1200mm

FINISH: Polished Surface DESIGN VARIANT: 4 Randoms









#### **AMBRA JAD