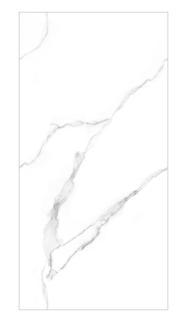

#### STATUARIO WHITE

SIZE: 600x1200mm

FINISH: Polished Surface DESIGN VARIANT: 4 Randoms