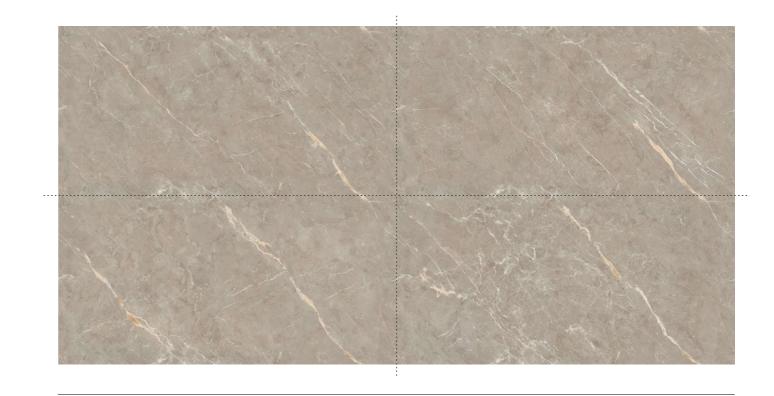

**PORTRO WHITE**

SIZE: 600x1200mm

FINISH: Polished Surface **DESIGN VARIANT: 4 Randoms** 











#### **RIVOD FIBO**

SIZE: 600x1200mm



















#### **RIVOD LIVA**

SIZE: 600x1200mm

FINISH: Polished Surface DESIGN VARIANT: 4 Randoms





#### **RIVOD FIBO**

SIZE: 600x1200mm

FINISH: Polished Surface **DESIGN VARIANT: 3 Randoms** 





























## **VELLA MID**

SIZE: 600x1200mm































## **SPECTTO VELLA**

SIZE: 600x1200mm

FINISH: Polished Surface DESIGN VARIANT: 3 Randoms





#### **VELLA VEERA**

SIZE: 600x1200mm





















## **ZENITHO**

SIZE: 600x1200mm

FINISH: Polished Surface DESIGN VARIANT: 3 Randoms











## **ZUDIO MORO**

SIZE: 600x1200mm

FINISH: Polished Surface **DESIGN VARIANT: 4 Randoms** 































## **ZUDIO OTAM**

SIZE: 600x1200mm





























#### Address:

Survay No. 578P, Opp. Viratnagar, jetpar Road, At. Sapar - 363630, Morbi (Guj.) India

#### Email:

info@pollensgranito.com

#### Website:

www.pollensgranito.com