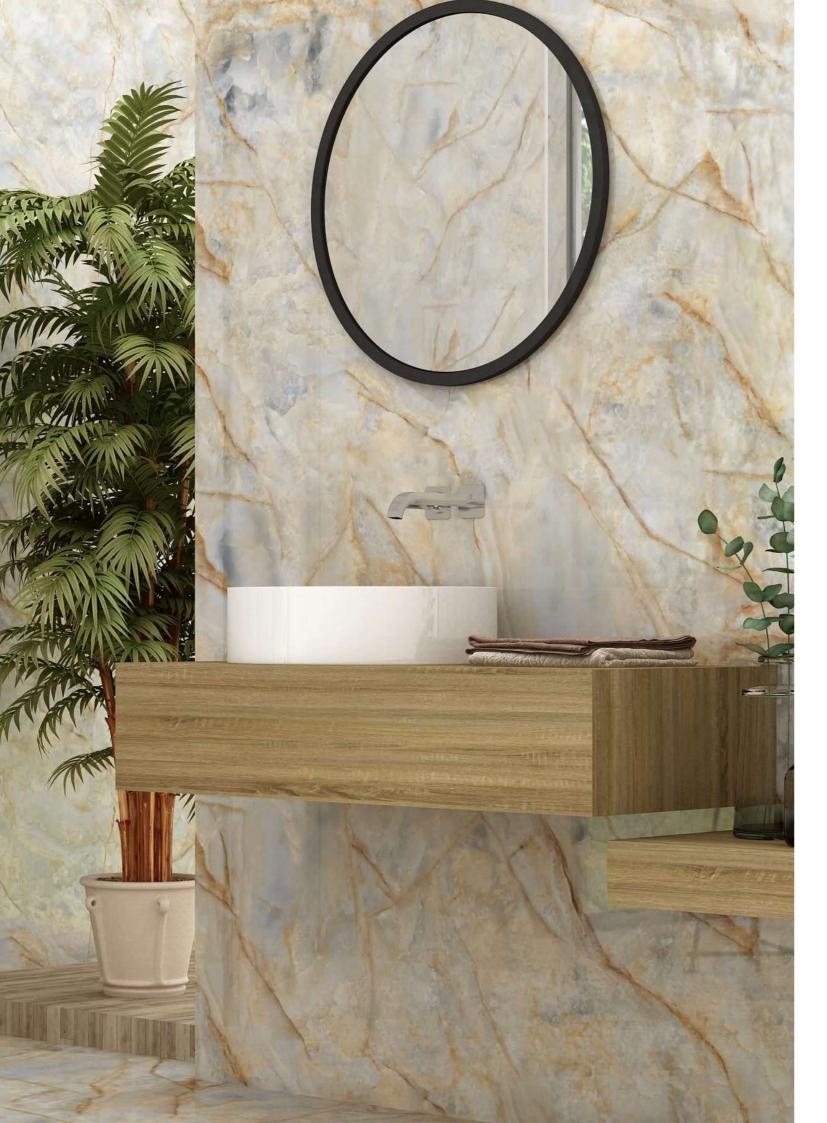

SIZE: 600x1200mm

FINISH: Polished Surface

DESIGN VARIANT: 4 Randoms



















## **DYNA FOSSIL**

SIZE: 600x1200mm

FINISH: Polished Surface DESIGN VARIANT: 4 Randoms





## **DYNA JUPITER**

SIZE: 600x1200mm























## PITOSA FOREST

SIZE: 600x1200mm

FINISH: Polished Surface

**DESIGN VARIANT: 4 Randoms** 





























#### **AMBRA BEIGE**

SIZE: 600x1200mm

FINISH: Polished Surface DESIGN VARIANT: 4 Randoms









#### **AMBRA JADE**

SIZE: 600x1200mm

























# **AMBRA COPPER**

SIZE: 600x1200mm

FINISH: Polished Surface

DESIGN VARIANT: 4 Randoms



















## **ARISTO ROSSA**

SIZE: 600x1200mm

FINISH: Polished Surface DESIGN VARIANT: 4 Randoms







## **ARISTO VERDE**

SIZE: 600x1200mm































## **BALASTY IRON**

SIZE: 600x1200mm





























## **BALASTY SKY**

SIZE: 600x1200mm

FINISH: Polished Surface DESIGN VARIANT: 4 Randoms











#### **CROWDUX**

SIZE: 600x1200mm

























#### **FOX BITA**

SIZE: 600x1200mm

FINISH: Polished Surface DESIGN VARIANT: 4 Randoms





#### **FOX GIMA**

SIZE: 600x1200mm

FINISH: Polished Surface **DESIGN VARIANT: 4 Randoms** 





















## **KABUL MID**

SIZE: 600x1200mm





























#### **HIMALIYA BLANC**

SIZE: 600x1200mm

FINISH: Polished Surface **DESIGN VARIANT: 4 Randoms** 





#### HIMALIYA CRYSTAL

SIZE: 600x1200mm

**DESIGN VARIANT: 4 Randoms** FINISH: Polished Surface























## **JEM CREMA**

SIZE: 600x1200mm

FINISH: Polished Surface **DESIGN VAR