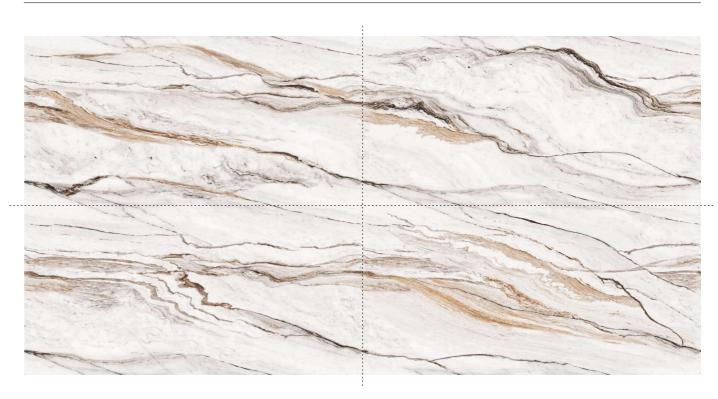

00mm































## **ELIZA NATURAL**

SIZE: 600x1200mm

FINISH: Polished Surface DESIGN VARIANT: 4 Randoms











#### **ELICA BEIGE**

SIZE: 600x1200mm

























## **ELICA GREY**

SIZE: 600x1200mm





























## **KAITI CREMA**

SIZE: 600x1200mm

FINISH: Polished Surface **DESIGN VARIANT: 4 Randoms** 





#### **EXTRA WHITE**

SIZE: 600x1200mm





























## **FOREST MOON**

SIZE: 600x1200mm

FINISH: Polished Surface

DESIGN VARIANT: 4 Randoms



















## **DYNA FOSSIL**

SIZE: 600x1200mm

FINISH: Polished Surface DESIGN VARIANT: 4 Randoms





## **DYNA JUPITER**

SIZE: 600x1200mm























## PITOSA FOREST

SIZE: 600x1200mm

FINISH: Polished Surface

**DESIGN VARIANT: 4 Randoms** 





























#### **AMBRA BEIGE**

SIZE: 600x1200mm

FINISH: Polished Surface DESIGN VARIANT: 4 Randoms









#### **AMBRA JADE**

SIZE: 600x1200mm

























# **AMBRA COPPER**

SIZE: 600x1200mm

FINISH: Polished Surface

DESIGN VARIANT: 4 Randoms



















## **ARISTO ROSSA**

SIZE: 600x1200mm

FINISH: Polished Surface DESIGN VARIANT: 4 Randoms







## **ARISTO VERDE**

SIZE: 600x1200mm































## **BALASTY IRON**

SIZE: 600x1200mm





























## **BALASTY SKY**

SIZE: 600x1200mm

FINISH: Polished Surface DESIGN VARIANT: 4 Randoms











#### **CROWDUX**

SIZE: 600x1200mm

























#### **FOX BITA**

SIZE: 600x1200mm

FINISH: Polished Surface DESIGN VARIANT: 4 Randoms





#### **FOX GIMA**

SIZ