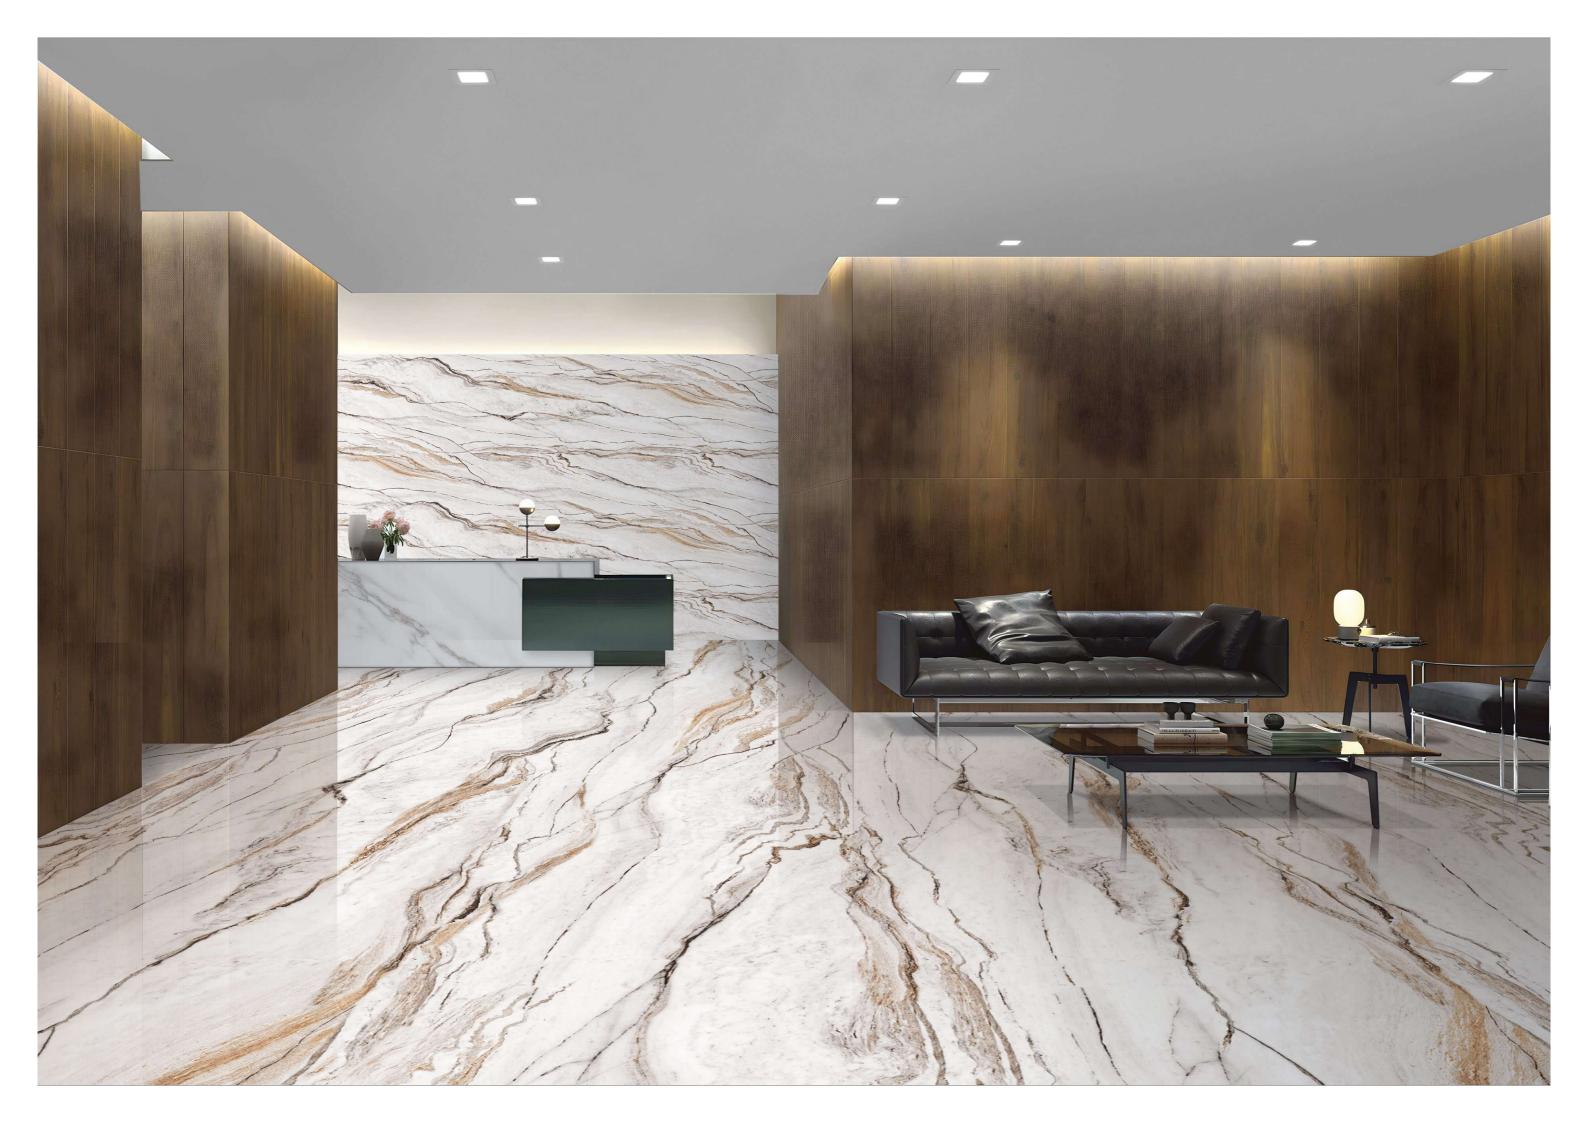

# **Eternity**The Endless Surfaces

60x120cm / Glossy Finish

## Touch of contrasting element giving your space vibrant look.

Shifting the focus from minimalism to mighty force of geology makes for an interior design trend guaranteed to get heads turning. Dramatic interior is a trend with an essentially neoclassical influence, inspiring spaces with natural marble

## USAGE POSSIBILITIES