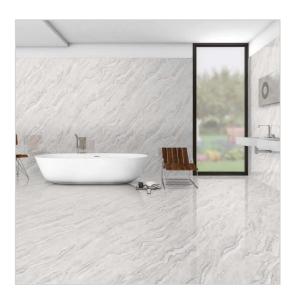

rfaces by Pollens Granito are compact and impermeable, because they're made from pure minerals pressed and sintered at more than 1200°C. The best choice, for durability, safety, hygiene and beauty.



Versatile Size

Available in the grand size, the collection presents you with a perfect tiling solution to create seamless interiors.



Safe & Secure

Non-porous, hygienic, stain and scratch protected, the tiles from this collection are also ice and thermal shock-resistant.



Design Varaities

Available across a spectrum of patterns, the collection offers variety for all kinds of spaces and preferences.



More Sustainable

The collection is made from exceptionally durable and recyclable material, giving it an edge with its ecological and ecofriendliness.

## USAGE POSSIBILITIES













#### PRODUCT RANGE











#### **BOTTOCHINO ROYAL**

SIZE: 600x1200mm





























**DESIGN VARIANT: 4 Randoms** 

#### **BOTTOCHINO LIGHT**

SIZE: 600x1200mm

FINISH: Polished Surface







**DESIGN VARIANT: 4 Randoms** 



#### **AVORIO CREMA**

SIZE: 600x1200mm



























#### **AVORIO GREY**

SIZE: 600x1200mm





















**DESIGN VARIANT: 4 Randoms** 

#### **AVORIO WHITE**

SIZE: 600x1200mm

FINISH: Polished Surface **DESIGN VARIANT: 4 Randoms** 











#### **BERLIN BEIGE**

SIZE: 600x1200mm





























#### **BERLIN GREY**

SIZE: 600x1200mm





















#### **ONICIATA BROWN**

SIZE: 600x1200mm

FINISH: Polished Surface DESIGN VARIANT: 4 Randoms





#### **ONICIATA GREY**

SIZE: 600x1200mm

FINISH: Polishe